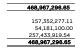

## Note: In Unit Linked Funds Investment as per Form 3A and total Investment as per Balance sheet varies due to last day collection mentioned below

|                     | Amt in Thousands |
|---------------------|------------------|
| Portfolio Value     | 257,394,179.14   |
| Last Day Collection | 39,740.40        |
|                     | 257,433,919.54   |
| Balance as per 8 B  | 257,433,919.54   |
| Difference          | 0.0              |