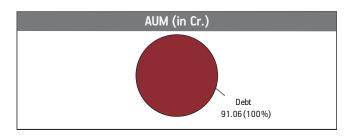

et held as on 31st October 2022: ₹91.06 Cr

| SECURITIES                     | Holding |
|--------------------------------|---------|
| GOVERNMENT SECURITIES          | 71.71%  |
| 6.84% GOI 2022 (MD 19/12/2022) | 29.67%  |
| 7.16% GOI 2023 (MD 20/05/2023) | 7.70%   |
| 364 Days TBill (MD 05/01/2023) | 5.45%   |
| 364 Days TBill (MD 19/01/2023) | 5.44%   |
| 364 Days TBill (MD 01/06/2023) | 5.31%   |
| 364 Days TBill (MD 15/06/2023) | 5.29%   |
| 364 Days TBill (MD 06/07/2023) | 5.28%   |
| 364 Days TBill (MD 10/11/2022) | 4.39%   |
| 364 Days TBill (MD 11/05/2023) | 3.20%   |
| MMI, Deposits, CBLO & Others   | 28.29%  |

#### FUND MANAGER: Ms. Richa Sharma



| Maturity (in years) | 0.28  |
|---------------------|-------|
| Yield to Maturity   | 5.55% |
| Modified Duration   | 0.04  |





| Government Securities