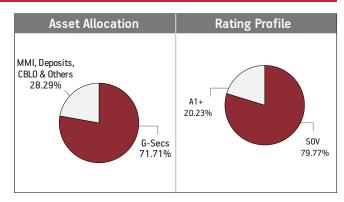

| Asset Allocation                                              | Rating Profile              |
|---------------------------------------------------------------|-----------------------------|
| G-Secs<br>36.19%<br>MMI, Deposits,<br>CBL0 & Others<br>37.49% | AAA<br>27.87% Sov<br>40.20% |

| GOVERNMENT SECURITIES                                 | 36.19% |
|-------------------------------------------------------|--------|
| 364 Days TBill (MD 10/08/2023)                        | 9.70%  |
| 364 Days TBill (MD 20/07/2023)                        | 7.79%  |
| 364 Days TBill (MD 15/06/2023)                        | 5.87%  |
| 364 Days TBill (MD 29/06/2023)                        | 3.91%  |
| 364 Days TBill (MD 31/08/2023)                        | 3.86%  |
| 364 Days TBill (MD 14/09/2023)                        | 2.89%  |
| 364 Days TBill (MD 22/06/2023)                        | 1.96%  |
| 8.93% State Developement -Kerala 2022 (MD 21/11/2022) | 0.20%  |

| 8.93% State Developement -herala 2022 (MD 21/11/2022) | 0.20%  |
|-------------------------------------------------------|--------|
| CORPORATE DEBT                                        | 26.32% |
| 7.45% LIC Housing Finance Ltd NCD (MD 10/02/2023)     | 7.33%  |
| 6.70% NABARD NCD Sr 20H (MD 11/11/2022)               | 4.27%  |
| 6.98% Power Finance Corpn. Ltd. NCDpfc-Bs-198         |        |
| (MD 20/04/2023)                                       | 4.05%  |
| 8.13% Power Grid Corporation NCD (MD 25/04/2023) [D]  | 3.05%  |
| 9.25% Power Grid Corporation NCD (MD 26/12/2022)      | 2.04%  |
| 7.35% Power Finance Corpn. Ltdpfc-Bs-170-A            |        |
| (MD 22/11/2022)                                       | 2.03%  |
| 7.09% Rural Electrification Corpn. Ltd. NCD           |        |
| (MD 13/12/2022)                                       | 1.02%  |
| 8.82% Rural Electrification Corpn. Ltd. NCD           |        |
| (MD 12/04/2023)                                       | 0.82%  |
| 7.6351% Kotak Mahindra Prime Ltd NCD (MD 23/02/2023)  | 0.82%  |
| Power Finance Corporation Ltd Tx Sr-19 ZCB            |        |
| (MD 30/12/2022)                                       | 0.81%  |
| Other Corporate Debt                                  | 0.08%  |
| MMI, Deposits, CBLO & Others                          | 37.49% |

| Maturity (        | (in years)       | 5.65            |  |  |  |  |
|-------------------|------------------|-----------------|--|--|--|--|
| Yield to N        | Maturity         | 7.47%           |  |  |  |  |
| Modified          | Duration 4.09    |                 |  |  |  |  |
|                   | Maturity Profile |                 |  |  |  |  |
| 21.26%            | 43.74%           | 35.00%          |  |  |  |  |
| Less than 2 years | 2 to 7 years     | 7 years & above |  |  |  |  |

#### Fund Update:

Exposure to G-secs has increased to 48.62% from 33.00% and MMI has decreased to 3.30% from 18.24% on a M0M basis.

Income Advantage fund continues to be predominantly invested in highest rated fixed income instruments.