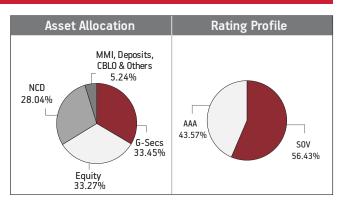

|

| EQUITY                                  | 33.27% |
|-----------------------------------------|--------|
| Reliance Industries Limited             | 3.38%  |
| HDFC Bank Limited                       | 2.67%  |
| ICICI Bank Limited                      | 2.51%  |
| Infosys Limited                         | 2.33%  |
| Housing Development Finance Corporation | 1.67%  |
| Tata Consultancy Services Limited       | 1.24%  |
| ITC Limited                             | 1.14%  |
| Kotak Mahindra Bank Limited             | 1.04%  |
| Axis Bank Limited                       | 0.92%  |
| Larsen And Toubro Limited               | 0.91%  |
| Other Equity                            | 15.45% |
| MMI, Deposits, CBLO & Others            | 5.24%  |



Refer annexure for complete portfolio details.





| Maturity (in years) | 5.45  |
|---------------------|-------|
| Yield to Maturity   | 7.41% |
| Modified Duration   | 4.01  |



#### **Fund Update:**

Exposure to equities has increased to 33.27% from 32.13% and MMI has slightly decreased to 5.24% from 5.54% on a MOM basis.

Pension enrich fund continues to be predominantly invested in large cap stocks and highest rated fixed income instruments.

## Linked Discontinued Policy Fund SFIN No.ULIF03205/07/13BSLILDIS109

#### About The Fund Date of Inception: 01-Jan-14

**OBJECTIVE:** The objective of the fund is to invest in a portfolio of money market instruments and Government Securities in order to generate superior returns within the prudent guidelines prescribed by IRDA from time to time.

**STRATEGY:** To keep the returns less vol