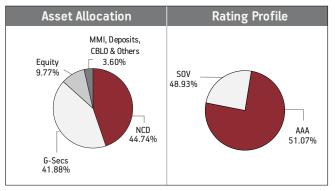

#### FUND MANAGER: Ms. Richa Sharma

| SECURITIES                                   | Holding |
|----------------------------------------------|---------|
| GOVERNMENT SECURITIES                        | 48.62%  |
| 7.26% GOI 2032 (MD 22/08/2032)               | 19.08%  |
| 5.74% GOI 2026 (MD 15/11/2026)               | 10.59%  |
| 5.63% GOI 2026 (MD 12/04/2026)               | 9.01%   |
| 7.54% GOI 2036 (MD 23/05/2036)               | 4.43%   |
| 6.54% GOI 2032 (MD 17/01/2032)               | 4.16%   |
| 6.99% GOI 2051 (MD 15/12/2051)               | 0.59%   |
| 8.18% State Developement Loan-Tamilnadu 2028 |         |
| (MD 19/12/2028)                              | 0.27%   |
| 8.28% GOI 2027 (MD 21/09/2027)               | 0.20%   |
| 8.19% Karnataka Sdl (23/01/2029)             | 0.18%   |
| 7.63% GOI 2059 (MD 17/06/2059)               | 0.12%   |
| CORROBATE REPT                               | /0.000/ |

| 7.63% GOI 2059 (MD 17/06/2059)                       | 0.12%  |
|------------------------------------------------------|--------|
| CORPORATE DEBT                                       | 48.08% |
| 5.55% Kotak Mahindra Prime Ltd NCD (MD 20/05/2024)   | 4.92%  |
| 7.39% SBI Cards & Payment Ltd NCD (MD 15/09/2025)    | 4.53%  |
| 7.80% Can Fin Homes Ltd. NCD MD (24/11/2025)         | 4.42%  |
| 7.80% HDFC Ltd. NCD Aa-010 MD (06/09/2032)           | 3.19%  |
| 5.72% Axis Finance Limited (MD 21/06/24)             | 3.08%  |
| 5.40% Kotak Mahindra Prime Ltd NCD (MD 20/09/2024)   | 3.05%  |
| 6.35% HDB Financial Services Ltd NCD (MD 11/09/2026) | 3.04%  |
| 7.95% Mindspace-Reit NCD MD (27/07/2027)             | 2.13%  |
| 8.83% ONGC Petro Additions Limited NCD               |        |
| (MD 10/03/2025)                                      | 1.95%  |
| 7.60% Grasim Industries Ltd. NCD (MD 04/06/2024)     | 1.90%  |
| Other Corporate Debt                                 | 15.87% |
| MMI, Deposits, CBLO & Others                         | 3.30%  |

#### Fund Update:

Exposure to G-secs has increased to 48.62% from 33.00% and MMI has decreased to 3.30% from 18.24% on a M0M basis.

Income Advantage fund continues to be predominantly invested in highest rated fixed income instruments.