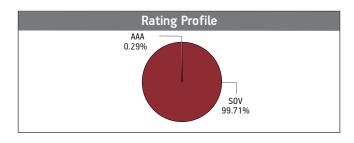

| 0.01%   |
| 5.50% Britannia Bonus NCD (MD 03/06/2024) | 0.01%   |
| EQUITY                                    | 91.24%  |
| Infosys Limited                           | 6.75%   |
| ICICI Bank Limited                        | 6.12%   |
| HDFC Bank Limited                         | 4.69%   |
| Ujjivan Small Finance Bank Ltd            | 3.89%   |
| Tata Consultancy Services Limited         | 3.42%   |
| State Bank Of India                       | 3.38%   |
| ITC Limited                               | 3.35%   |
| Glaxosmithkline Pharmaceuticals Limited   | 3.27%   |
| Housing Development Finance Corporation   | 3.21%   |
| NTPC Limited                              | 2.99%   |
| Other Equity                              | 50.17%  |
| MMI, Deposits, CBLO & Others              | 8.75%   |







#### Fund Update:

Exposure to equities has slightly decreased to 91.24% from 91.72% and MMI has slightly increased to 8.75% from 8.28% on a MOM basis.

Value & Momentum fund is predominantly invested in quality midcap stocks complying with value criteria.

**About The Fund** Date of Inception: 24-Sep-15

OBJECTIVE: To provide capital appreciation by investing in a portfolio of equity shares that form part of a capped nifty Index.

STRATEGY: To invest in all the equity shares that form part of the Capped Nifty in the same proportion as the Capped Nifty. The Capped Nifty Index will have all 50 companies that form part of Nifty index and will be rebalanced on a quarterly basis. The index composition will change with every change in the price of Nifty constituents. Rebalancing to meet t