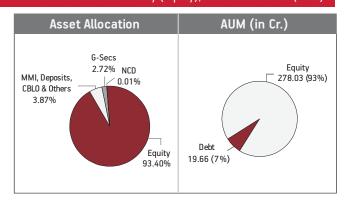

| 8.45% HDFC Ltd. NCD MD (18/05/2026) (Series P - 012)<br>Other Corporate Debt | 1.59%<br>7.95% |
|------------------------------------------------------------------------------|----------------|
| EQUITY                                                                       | 10.05%         |
| Reliance Industries Limited                                                  | 0.95%          |
| ICICI Bank Limited                                                           | 0.74%          |
| HDFC Bank Limited                                                            | 0.73%          |
| Infosys Limited                                                              | 0.68%          |
| Housing Development Finance Corporation                                      | 0.49%          |
| Tata Consultancy Services Limited                                            | 0.37%          |
| ITC Limited                                                                  | 0.31%          |
| Larsen And Toubro Limited                                                    | 0.30%          |
| Axis Bank Limited                                                            | 0.29%          |
| Kotak Mahindra Bank Limited                                                  | 0.28%          |
| Other Equity                                                                 | 4.92%          |
| MMI, Deposits, CBLO & Others                                                 | 2.45%          |