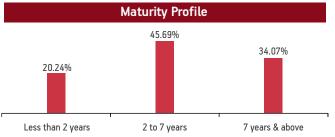

| Maturity (        | (in years)       | 5.65            |  |  |  |  |
|-------------------|------------------|-----------------|--|--|--|--|
| Yield to N        | Maturity         | 7.47%           |  |  |  |  |
| Modified          | Duration 4.09    |                 |  |  |  |  |
|                   | Maturity Profile |                 |  |  |  |  |
| 21.26%            | 43.74%           | 35.00%          |  |  |  |  |
| Less than 2 years | 2 to 7 years     | 7 years & above |  |  |  |  |