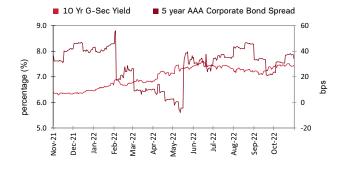

In the near term impact of supply on demand, RBI MPC in December and movement in global commodity prices will be watched for further cues on interest rates. 10 year yield closed at 7.45% on 31st October 2022 higher by 5 bps. In the near term 10 year is likely to remain between 7.30%-7.60%. Spread of 10 year Gsec with 10 year corporate bond is 20 bps and likely to remain between 20-40 bps.

| Key Indices    | 31-Oct-22 | 30-Sep-22 | % Change |  |  |
|----------------|-----------|-----------|----------|--|--|
| 10 Year G-Sec  | 7.45      | 7.40      | 0.62%    |  |  |
| 5 Year G-Sec   | 7.37      | 7.32      | 0.74%    |  |  |
| 91 Day T Bill  | 6.42      | 6.04      | 6.29%    |  |  |
| 364 Day T-Bill | 6.87      | 6.69      | 2.69%    |  |  |
| Call Rates     | 6.21      | 4.91      | 26.48%   |  |  |