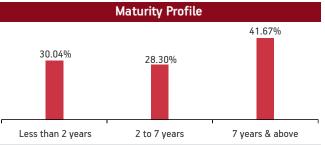

tries Limited             | 4.52%  |
| ICICI Bank Limited                      | 3.83%  |
| HDFC Bank Limited                       | 3.60%  |
| Infosys Limited                         | 3.28%  |
| Housing Development Finance Corporation | 2.45%  |
| Tata Consultancy Services Limited       | 1.86%  |
| ITC Limited                             | 1.52%  |
| Axis Bank Limited                       | 1.49%  |
| Kotak Mahindra Bank Limited             | 1.42%  |
| Larsen And Toubro Limited               | 1.42%  |
| Other Equity                            | 24.75% |
| MMI, Deposits, CBLO & Others            | 5.94%  |

Refer annexure for complete portfolio details.



| Maturity (in years) | 5.91  |
|---------------------|-------|
| Yield to Maturity   | 7.39% |
| Modified Duration   | 4.08  |



#### Fund Update:

Exposure to equities has increased to 50.13% from 49.14% and MMI has decreased to 5.94% from 9.78% on a MOM basis.

Creator fund continues to be predominantly invested in large cap stocks and maintains a well diversified portfolio with investments made across various About The Fund Date of Inception: 12-Aug-04

**OBJECTIVE:** To maximize wealth by actively managing a diversified equity portfolio.

**STRATEGY:** To invest in high quality equity security to provide long-term capital appreciation with high level of risk. This fund is suitable for those who want to have wealth maximization over long-term period with equity market dynamics.

#### NAV as on 31st October 2022: ₹ 89.7028

#### BENCHMARK: BSE 100 & Crisil Liquid Fund Index

#### Asset held as on 31st October 20