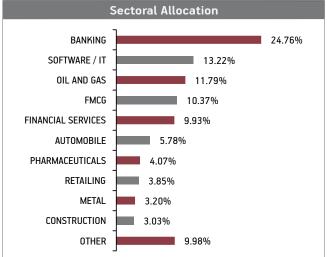

#### FUND MANAGER: Ms. Richa Sharma

| SECURITIES                                   | Holding |
|----------------------------------------------|---------|
| GOVERNMENT SECURITIES                        | 48.62%  |
| 7.26% GOI 2032 (MD 22/08/2032)               | 19.08%  |
| 5.74% GOI 2026 (MD 15/11/2026)               | 10.59%  |
| 5.63% GOI 2026 (MD 12/04/2026)               | 9.01%   |
| 7.54% GOI 2036 (MD 23/05/2036)               | 4.43%   |
| 6.54% GOI 2032 (MD 17/01/2032)               | 4.16%   |
| 6.99% GOI 2051 (MD 15/12/2051)               | 0.59%   |
| 8.18% State Developement Loan-Tamilnadu 2028 |         |
| (MD 19/12/2028)                              | 0.27%   |
| 8.28% GOI 2027 (MD 21/09/2027)               | 0.20%   |
| 8.19% Karnataka Sdl (23/01/2029)             | 0.18%   |
| 7.63% GOI 2059 (MD 17/06/2059)               | 0.12%   |
| CORROBATE REPT                               | /0.000/ |

| 7.63% GOI 2059 (MD 17/06/2059)                       | 0.12%  |
|------------------------------------------------------|--------|
| CORPORATE DEBT                                       | 48.08% |
| 5.55% Kotak Mahindra Prime Ltd NCD (MD 20/05/2024)   | 4.92%  |
| 7.39% SBI Cards & Payment Ltd NCD (MD 15/09/2025)    | 4.53%  |
| 7.80% Can Fin Homes Ltd. NCD MD (24/11/2025)         | 4.42%  |
| 7.80% HDFC Ltd. NCD Aa-010 MD (06/09/2032)           | 3.19%  |
| 5.72% Axis Finance Limited (MD 21/06/24)             | 3.08%  |
| 5.40% Kotak Mahindra Prime Ltd NCD (MD 20/09/2024)   | 3.05%  |
| 6.35% HDB Financial Services Ltd NCD (MD 11/09/2026) | 3.04%  |
| 7.95% Mindspace-Reit NCD MD (27/07/2027)             | 2.13%  |
| 8.83% ONGC Petro Additions Limited NCD               |        |
| (MD 10/03/2025)                                      | 1.95%  |
| 7.60% Grasim Industries Ltd. NCD (MD 04/06/2024)     | 1.90%  |
| Other Corporate Debt                                 | 15.87% |
| MMI, Deposits, CBLO & Others                         | 3.30%  |