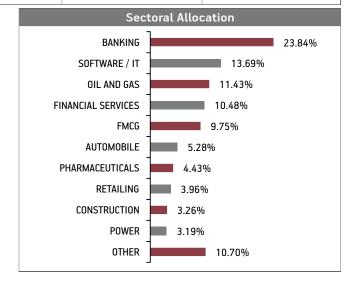

#### Asset held as on 31st October 2022: ₹ 323.29 Cr

FUND MANAGER: Mr. Sujit Lodha (Equity), Ms. Richa Sharma (Debt)

| SECURITIES                                           | Holding |
|------------------------------------------------------|---------|
| GOVERNMENT SECURITIES                                | 34.54%  |
| 7.26% GOI 2032 (MD 22/08/2032)                       | 12.21%  |
| 6.54% GOI 2032 (MD 17/01/2032)                       | 6.96%   |
| 7.88% GOI 2030 (MD 19/03/2030)                       | 4.76%   |
| 6.45% GOI 2029 (MD 07/10/2029)                       | 4.40%   |
| ,                                                    |         |
| 7.54% GOI 2036 (MD 23/05/2036)                       | 2.78%   |
| 8.60% GOI 2028 (MD 02/06/2028)                       | 1.63%   |
| 7.63% GOI 2059 (MD 17/06/2059)                       | 1.25%   |
| 8.32% GOI (MD 02/08/2032)                            | 0.56%   |
| CORPORATE DEBT                                       | 52.95%  |
| 7.49% NHAI NCD MD (01/08/2029)                       | 7.66%   |
| 5.65% Bajaj Finance Limited NCD (MD 10/05/2024)      | 6.92%   |
| 7.40% Rural Electrification Corpn. Ltd. NCD          |         |
| (MD 26/11/2024)                                      | 6.79%   |
| 7.79% LIC Housing Finance Ltd NCD (MD 18/10/2024)    | 6.21%   |
| 6.48% Sundaram Finance Ltd. NCD (MD 15/05/2026)      | 5.98%   |
| 8.05% HDFC NCD (MD 22/10/2029)-W003 Sr               | 3.15%   |
| 5.70% Kotak Mahindra Prime Ltd NCD (MD 19/07/2024)   | 2.85%   |
| 8.00% HDFC Ltd. NCD Aa-009 MD (27/07/2032)           | 2.21%   |
| 9.25% Power Grid Corporation Ltd NCD (MD 09/03/2027) | 1.64%   |

| 8.45% HDFC Ltd. NCD MD (18/05/2026) (Series P - 012)<br>Other Corporate Debt | 1.59%<br>7.95% |
|------------------------------------------------------------------------------|----------------|
| EQUITY                                                                       | 10.05%         |
| Reliance Industries Limited                                                  | 0.95%          |
| ICICI Bank Limited                                                           | 0.74%          |
| HDFC Bank Limited                                                            | 0.73%          |
| Infosys Limited                                                              | 0.68%          |
| Housing Development Finance Corporation                                      | 0.49%          |
| Tata Consultancy Services Limited                                            | 0.37%          |
| ITC Limited                                                                  | 0.31%          |
| Larsen And Toubro Limited                                                    | 0.30%          |
| Axis Bank Limited                                                            | 0.29%          |
| Kotak Mahindra Bank Limited                                                  | 0.28%          |
| Other Equity                                                                 | 4.92%          |
| MMI, Deposits, CBLO & Others                                                 | 2.45%          |