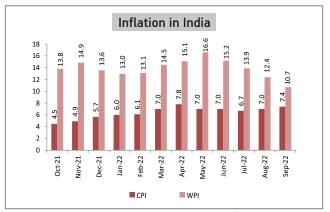

#### **Domestic Macro Economic Data**

**Inflation-** CPI inflation inched up 7.4% in September'2022 Vs 7.0% in August'2022 driven by high food inflation. WPI inflation has moderated to 10.7% in September'2022 from 12.4% in August'2022.

September CPI inflation increased to 7.41% led by rising food prices. Core CPI inflation increased by 9 bps to 6.26% but moderated on a month on month basis. September WPI inflation fell sharply to 10.7% from August number of 12.4%. August IIP contracted by 0.8%, manufacturing activity as well as mining activity fell. Consumer goods production contracted over last August levels while all other sectors registered positive growth.