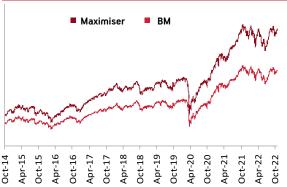

ts in short term money market instruments.

**STRATEGY:** To build and actively manage a well-diversified equity portfolio of value and growth driven stocks by following a research focused investment approach. While appreciating the high risk associated with equities, the fund would attempt to maximize the risk-return pay off for the long-term advantage of the policyholders. The fund will also explore the option of having exposure to quality mid cap stocks. The non-equity portion of the fund will be invested in good rated (P1/A1 & above) money market instruments and fixed deposits. The fund will also maintain a reasonable level of liquidity.

NAV as on 31st October 2022: ₹ 47.6910

#### BENCHMARK: BSE 100 & Crisil Liquid Fund Index

#### Asset held as on 31st October 2022: ₹ 2450.42 Cr





| SECURITIES                                                             | Holding        |
|------------------------------------------------------------------------|----------------|
| Government Securities                                                  | 0.73%          |
| 0% STRIPS GOI 2051(MD 15/12/2024)<br>0% STRIPS GOI 2051(MD 15/06/2025) | 0.37%<br>0.36% |
| FALLEY                                                                 | 07.000/        |

| U% STRIPS GUI 2051(MD 15/06/2025)       | 0.36%  |
|-----------------------------------------|--------|
| EQUITY                                  | 87.32% |
| Reliance Industries Limited             | 9.32%  |
| Infosys Limited                         | 6.20%  |
| HDFC Bank Limited                       | 5.57%  |
| ICICI Bank Limite