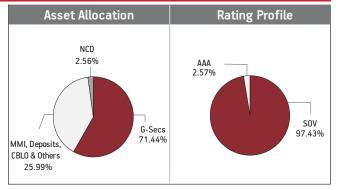

| Asset Allocation                                              | Rating Profile              |
|---------------------------------------------------------------|-----------------------------|
| G-Secs<br>36.19%<br>MMI, Deposits,<br>CBL0 & Others<br>37.49% | AAA<br>27.87% Sov<br>40.20% |

| GOVERNMENT SECURITIES                                 | 36.19% |
|-------------------------------------------------------|--------|
| 364 Days TBill (MD 10/08/2023)                        | 9.70%  |
| 364 Days TBill (MD 20/07/2023)                        | 7.79%  |
| 364 Days TBill (MD 15/06/2023)                        | 5.87%  |
| 364 Days TBill (MD 29/06/2023)                        | 3.91%  |
| 364 Days TBill (MD 31/08/2023)                        | 3.86%  |
| 364 Days TBill (MD 14/09/2023)                        | 2.89%  |
| 364 Days TBill (MD 22/06/2023)                        | 1.96%  |
| 8.93% State Developement -Kerala 2022 (MD 21/11/2022) | 0.20%  |

| 8.93% State Developement -herala 2022 (MD 21/11/2022) | 0.20%  |
|-------------------------------------------------------|--------|
| CORPORATE DEBT                                        | 26.32% |
| 7.45% LIC Housing Finance Ltd NCD (MD 10/02/2023)     | 7.33%  |
| 6.70% NABARD NCD Sr 20H (MD 11/11/2022)               | 4.27%  |
| 6.98% Power Finance Corpn. Ltd. NCDpfc-Bs-198         |        |
| (MD 20/04/2023)                                       | 4.05%  |
| 8.13% Power Grid Corporation NCD (MD 25/04/2023) [D]  | 3.05%  |
| 9.25% Power Grid Corporation NCD (MD 26/12/2022)      | 2.04%  |
| 7.35% Power Finance Corpn. Ltdpfc-Bs-170-A            |        |
| (MD 22/11/2022)                                       | 2.03%  |
| 7.09% Rural Electrification Corpn. Ltd. NCD           |        |
| (MD 13/12/2022)                                       | 1.02%  |
| 8.82% Rural Electrification Corpn. Ltd. NCD           |        |
| (MD 12/04/2023)                                       | 0.82%  |
| 7.6351% Kotak Mahindra Prime Ltd NCD (MD 23/02/2023)  | 0.82%  |
| Power Finance Corporation Ltd Tx Sr-19 ZCB            |        |
| (MD 30/12/2022)                                       | 0.81%  |
| Other Corporate Debt                                  | 0.08%  |
| MMI, Deposits, CBLO & Others                          | 37.49% |

#### Fund Update:

Exposure to G-secs has increased to 48.62% from 33.00% and MMI has decreased to 3.30% from 18.24% on a M0M basis.

Income Advantage fund continues to be predominantly invested in highest rated fixed income instruments.