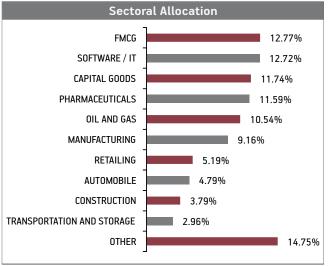

/06/2024) | 0.01%   |
| EQUITY                                    | 94.17%  |
| Reliance Industries Limited               | 7.70%   |
| Infosys Limited                           | 5.94%   |
| Hindustan Unilever Limited                | 3.81%   |
| Glaxosmithkline Pharmaceuticals Limited   | 3.66%   |
| Larsen And Toubro Limited                 | 3.57%   |
| Tata Consultancy Services Limited         | 3.39%   |
| Honeywell Automation India Ltd            | 3.15%   |
| EPL Limited                               | 2.99%   |
| Mtar Technologies                         | 2.91%   |
| Nestle India Limited                      | 2.90%   |
| Other Equity                              | 54.16%  |
| MMI, Deposits, CBLO & Others              | 5.82%   |



## FUND MANAGER: Mr. Sameer Mistry (Equity)







#### Fund Update:

Exposure to equities has slightly decreased to 94.17% from 94.59% and MMI has slightly increased to 5.82% from 5.41% on a MOM basis.

Pure Equity fund maintains a diversified portfolio across various sectors excluding Media, Financial and Liquor sector.

#### **About The Fund** Date of Inception: 09-Mar-12

OBJECTIVE: To provide long-term wealth maximization by managing a well-diversified equity portfolio predominantly comprising of deep value stocks with strong price and earnings momentum.

STRATEGY: To build and manage a well-diversified equity portfolio of value and momentum driven stocks by following a prudent mix of qualitative and quantitative investment factors. This strategy has outperformed the broader market indices over long-term. The fund would seek to id