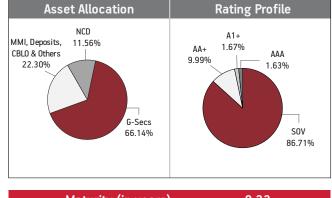

#### Fund Update:

Exposure to G-secs has increased to 48.62% from 33.00% and MMI has decreased to 3.30% from 18.24% on a M0M basis.

Income Advantage fund continues to be predominantly invested in highest rated fixed income instruments.