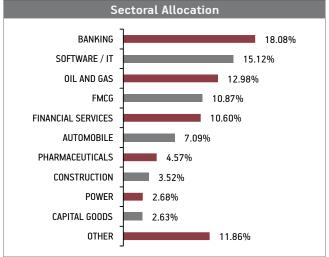

------------------------------------|---------|
| EQUITY                                  | 84.89%  |
| Reliance Industries Limited             | 9.15%   |
| Infosys Limited                         | 6.18%   |
| HDFC Bank Limited                       | 5.24%   |
| ICICI Bank Limited                      | 4.94%   |
| Housing Development Finance Corporation | 4.88%   |
| Tata Consultancy Services Limited       | 3.54%   |
| ITC Limited                             | 3.24%   |
| Larsen And Toubro Limited               | 2.75%   |
| Hindustan Unilever Limited              | 2.56%   |
| Bajaj Finance Limited                   | 2.40%   |
| Other Equity                            | 40.01%  |
| MMI. Deposits, CBLO & Others            | 15 11%  |



## FUND MANAGER: Mr. Sameer Mistry (Equity)





#### Fund Update:

Exposure to equities has decreased to 84.89% from 86.96% and MMI has increased to 15.11% from 13.04% on a MOM basis.

Maximiser Guaranteed fund is predominantly invested in large cap stocks and maintains a well diversified portfolio with investments made across various sectors.

#### About The Fund Date of Inception: 06-Jul-09

**OBJECTIVE:** To generate long-term capital appreciation for policy holders by making investments in fundamentally strong and liquid large cap companies.

**STRATEGY:** To build and actively manage an equity portfolio of 20 fundamentally strong large cap stocks in terms of market capitalization by following an in-depth research-focused investment approach. The fund will attempt to adequately diversify across sectors. The fund will invest in com