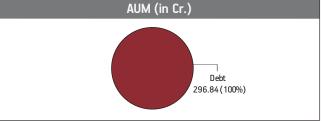

#### Asset held as on 31st October 2022: ₹ 296.84 Cr

| SECURITIES                                     | Holding |
|------------------------------------------------|---------|
| GOVERNMENT SECURITIES                          | 27.80%  |
| 7.38% GOI 2027 (MD 20/06/2027)                 | 13.47%  |
| 364 Days TBill (MD 02/03/2023)                 | 8.63%   |
| 364 Days TBill (MD 16/03/2023)                 | 2.98%   |
| 6.84% GOI 2022 (MD 19/12/2022)                 | 1.69%   |
| 8.20% Oil Mkt Co GOI Bond 2024 (MD 15/09/2024) | 1.03%   |

| 7.63% GOI 2059 (MD 17/06/2059)                       | 0.12%  |
|------------------------------------------------------|--------|
| CORPORATE DEBT                                       | 48.08% |
| 5.55% Kotak Mahindra Prime Ltd NCD (MD 20/05/2024)   | 4.92%  |
| 7.39% SBI Cards & Payment Ltd NCD (MD 15/09/2025)    | 4.53%  |
| 7.80% Can Fin Homes Ltd. NCD MD (24/11/2025)         | 4.42%  |
| 7.80% HDFC Ltd. NCD Aa-010 MD (06/09/2032)           | 3.19%  |
| 5.72% Axis Finance Limited (MD 21/06/24)             | 3.08%  |
| 5.40% Kotak Mahindra Prime Ltd NCD (MD 20/09/2024)   | 3.05%  |
| 6.35% HDB Financial Services Ltd NCD (MD 11/09/2026) | 3.04%  |
| 7.95% Mindspace-Reit NCD MD (27/07/2027)             | 2.13%  |
| 8.83% ONGC Petro Additions Limited NCD               |        |
| (MD 10/03/2025)                                      | 1.95%  |
| 7.60% Grasim Industries Ltd. NCD (MD 04/06/2024)     | 1.90%  |
| Other Corporate Debt                                 | 15.87% |
| MMI, Deposits, CBLO & Others                         | 3.30%  |

#### Fund Update:

Exposure to G-secs has increased to 48.62% from 33.00% and MMI has decreased to 3.30% from 18.24% on a M0M basis.

Income Advantage fund continues to be predominantly invested in highest rated fixed income instruments.