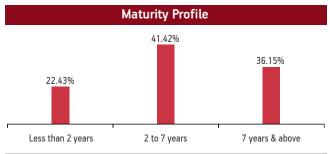

| Maturity (        | (in years)       | 5.65            |  |  |  |  |
|-------------------|------------------|-----------------|--|--|--|--|
| Yield to N        | Maturity         | 7.47%           |  |  |  |  |
| Modified          | Duration 4.09    |                 |  |  |  |  |
|                   | Maturity Profile |                 |  |  |  |  |
| 21.26%            | 43.74%           | 35.00%          |  |  |  |  |
| Less than 2 years | 2 to 7 years     | 7 years & above |  |  |  |  |