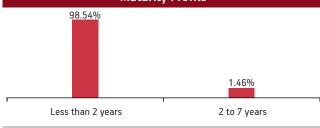

| Maturity (        | (in years)       | 5.65            |  |  |  |  |
|-------------------|------------------|-----------------|--|--|--|--|
| Yield to N        | Maturity         | 7.47%           |  |  |  |  |
| Modified          | Duration 4.09    |                 |  |  |  |  |
|                   | Maturity Profile |                 |  |  |  |  |
| 21.26%            | 43.74%           | 35.00%          |  |  |  |  |
| Less than 2 years | 2 to 7 years     | 7 years & above |  |  |  |  |