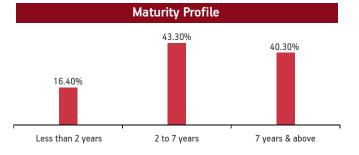

| Maturity (        | (in years)       | 5.65            |  |  |  |  |
|-------------------|------------------|-----------------|--|--|--|--|
| Yield to N        | Maturity         | 7.47%           |  |  |  |  |
| Modified          | Duration 4.09    |                 |  |  |  |  |
|                   | Maturity Profile |                 |  |  |  |  |
| 21.26%            | 43.74%           | 35.00%          |  |  |  |  |
| Less than 2 years | 2 to 7 years     | 7 years & above |  |  |  |  |