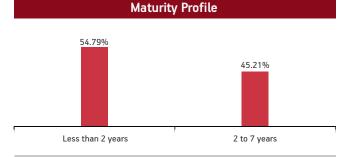

| Maturity (        | (in years)       | 5.65            |  |  |  |  |
|-------------------|------------------|-----------------|--|--|--|--|
| Yield to N        | Maturity         | 7.47%           |  |  |  |  |
| Modified          | Duration 4.09    |                 |  |  |  |  |
|                   | Maturity Profile |                 |  |  |  |  |
| 21.26%            | 43.74%           | 35.00%          |  |  |  |  |
| Less than 2 years | 2 to 7 years     | 7 years & above |  |  |  |  |