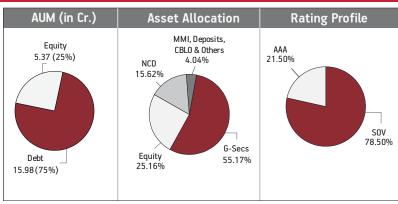

| Asset Allocation                                              | Rating Profile              |
|---------------------------------------------------------------|-----------------------------|
| G-Secs<br>36.19%<br>MMI, Deposits,<br>CBL0 & Others<br>37.49% | AAA<br>27.87% Sov<br>40.20% |

| GOVERNMENT SECURITIES                                 | 36.19% |
|-------------------------------------------------------|--------|
| 364 Days TBill (MD 10/08/2023)                        | 9.70%  |
| 364 Days TBill (MD 20/07/2023)                        | 7.79%  |
| 364 Days TBill (MD 15/06/2023)                        | 5.87%  |
| 364 Days TBill (MD 29/06/2023)                        | 3.91%  |
| 364 Days TBill (MD 31/08/2023)                        | 3.86%  |
| 364 Days TBill (MD 14/09/2023)                        | 2.89%  |
| 364 Days TBill (MD 22/06/2023)                        | 1.96%  |
| 8.93% State Developement -Kerala 2022 (MD 21/11/2022) | 0.20%  |

| 8.93% State Developement -herala 2022 (MD 21/11/2022) | 0.20%  |
|-------------------------------------------------------|--------|
| CORPORATE DEBT                                        | 26.32% |
| 7.45% LIC Housing Finance Ltd NCD (MD 10/02/2023)     | 7.33%  |
| 6.70% NABARD NCD Sr 20H (MD 11/11/2022)               | 4.27%  |
| 6.98% Power Finance Corpn. Ltd. NCDpfc-Bs-198         |        |
| (MD 20/04/2023)                                       | 4.05%  |
| 8.13% Power Grid Corporation NCD (MD 25/04/2023) [D]  | 3.05%  |
| 9.25% Power Grid Corporation NCD (MD 26/12/2022)      | 2.04%  |
| 7.35% Power Finance Corpn. Ltdpfc-Bs-170-A            |        |
| (MD 22/11/2022)                                       | 2.03%  |
| 7.09% Rural Electrification Corpn. Ltd. NCD           |        |
| (MD 13/12/2022)                                       | 1.02%  |
| 8.82% Rural Electrification Corpn. Ltd. NCD           |        |
| (MD 12/04/2023)                                       | 0.82%  |
| 7.6351% Kotak Mahindra Prime Ltd NCD (MD 23/02/2023)  | 0.82%  |
| Power Finance Corporation Ltd Tx Sr-19 ZCB            |        |
| (MD 30/12/2022)                                       | 0.81%  |
| Other Corporate Debt                                  | 0.08%  |
| MMI, Deposits, CBLO & Others                          | 37.49% |