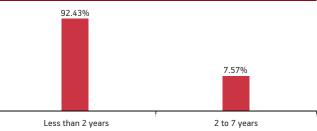

| Maturity (        | (in years)       | 5.65            |  |  |  |  |
|-------------------|------------------|-----------------|--|--|--|--|
| Yield to N        | Maturity         | 7.47%           |  |  |  |  |
| Modified          | Duration 4.09    |                 |  |  |  |  |
|                   | Maturity Profile |                 |  |  |  |  |
| 21.26%            | 43.74%           | 35.00%          |  |  |  |  |
| Less than 2 years | 2 to 7 years     | 7 years & above |  |  |  |  |