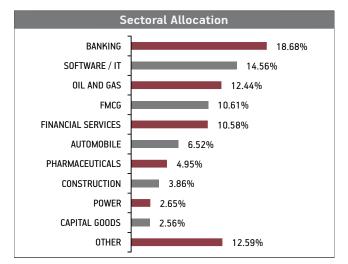

| U% STRIPS GUI 2051(MD 15/06/2025)       | 0.36%  |
|-----------------------------------------|--------|
| EQUITY                                  | 87.32% |
| Reliance Industries Limited             | 9.32%  |
| Infosys Limited                         | 6.20%  |
| HDFC Bank Limited                       | 5.57%  |
| ICICI Bank Limited                      | 5.32%  |
| Housing Development Finance Corporation | 4.78%  |
| Tata Consultancy Services Limited       | 3.56%  |
| ITC Limited                             | 3.33%  |
| Larsen And Toubro Limited               | 2.83%  |
| Hindustan Unilever Limited              | 2.54%  |
| Bharti Airtel Limited                   | 2.18%  |
| Other Equity                            | 41.69% |
| MMI, Deposits, CBLO & Others            | 11.96% |









#### Fund Update:

Exposure to equities has decreased to 87.32% from 88.02% and MMI has slightly increased to 11.96% from 11.23% on a MOM basis.

Maximiser fund is predominantly invested in large cap stocks and maintains a well diversified portfolio with investments made across various sectors.

#### About The Fund Date of Inception: 01-Jan-14

**OBJECTIVE:** To provide long term capital appreciation by actively managing a well-diversified equity portfolio of fundamentally strong bluechip companies. Further, the fund seeks to provide a cushion against the sudden volatility in the equities through some investments in short-term money market instruments.

**STRATEGY:** To build and actively manage a well-diversified equity portfolio of value and growth driven stocks by following a resear