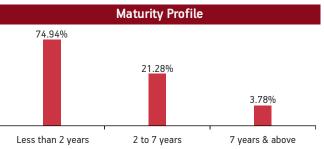

| Maturity (        | (in years)       | 5.65            |  |  |  |  |
|-------------------|------------------|-----------------|--|--|--|--|
| Yield to N        | Maturity         | 7.47%           |  |  |  |  |
| Modified          | Duration 4.09    |                 |  |  |  |  |
|                   | Maturity Profile |                 |  |  |  |  |
| 21.26%            | 43.74%           | 35.00%          |  |  |  |  |
| Less than 2 years | 2 to 7 years     | 7 years & above |  |  |  |  |