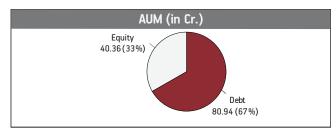

| 22 270/        |

| EQUITY                                  | 33.27% |
|-----------------------------------------|--------|
| Reliance Industries Limited             | 3.38%  |
| HDFC Bank Limited                       | 2.67%  |
| ICICI Bank Limited                      | 2.51%  |
| Infosys Limited                         | 2.33%  |
| Housing Development Finance Corporation | 1.67%  |
| Tata Consultancy Services Limited       | 1.24%  |
| ITC Limited                             | 1.14%  |
| Kotak Mahindra Bank Limited             | 1.04%  |
| Axis Bank Limited                       | 0.92%  |
| Larsen And Toubro Limited               | 0.91%  |
| Other Equity                            | 15.45% |
| MMI, Deposits, CBLO & Others            | 5.24%  |



Refer annexure for complete portfolio details.





| Maturity (in years) | 5.45  |
|---------------------|-------|
| Yield to Maturity   | 7.41% |
| Modified Duration   | 4.01  |



#### **Fund Update:**

Exposure to equities has increased to 33.27% from 32.13% and MMI has slightly decreased to 5.24% from 5.54% on a MOM basis.

Pension enrich fund continues to be predominantly invested in large cap stocks and highest rated fixed income instruments.

## Linked Discontinued Policy Fund SFIN No.ULIF03205/07/13BSLILDIS109

#### About The Fund Date of Inception: 01-Jan-14

**OBJECTIVE:** The objective of the fund is to invest in a portfolio of money market instruments and Government Securities in order to generate superior returns within the prudent guidelines prescribed by IRDA from time to