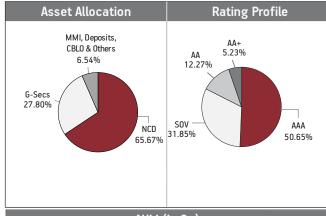

#### Asset held as on 31st October 2022: ₹ 296.84 Cr

| SECURITIES                                     | Holding |
|------------------------------------------------|---------|
| GOVERNMENT SECURITIES                          | 27.80%  |
| 7.38% GOI 2027 (MD 20/06/2027)                 | 13.47%  |
| 364 Days TBill (MD 02/03/2023)                 | 8.63%   |
| 364 Days TBill (MD 16/03/2023)                 | 2.98%   |
| 6.84% GOI 2022 (MD 19/12/2022)                 | 1.69%   |
| 8.20% Oil Mkt Co GOI Bond 2024 (MD 15/09/2024) | 1.03%   |

| 0.2070 0.0000000000000000000000000000000                |        |
|---------------------------------------------------------|--------|
| CORPORATE DEBT                                          | 65.67% |
| 7.70% Axis Finance Limited (MD 08/09/27)                | 8.45%  |
| 5.27% NABARD NCD Sr 22B (MD 23/07/2024)                 | 7.15%  |
| 6.43% Godrej Industries Ltd. NCD MD (26/04/24) (Step Up | 6.59%  |
| 6.59% Rashtriya Chem. & Fertilizers Ltd. NCD            |        |
| (MD 31/01/2025)                                         | 5.23%  |
| 7.80% Can Fin Homes Ltd. NCD MD (24/11/2025)            | 5.04%  |
| 5.08% HDB Financial Services Ltd NCD                    |        |
| (MD 28/11/2023)Sr-160                                   | 4.93%  |
| 5.70% Kotak Mahindra Prime Ltd NCD (MD 19/07/2024)      | 4.91%  |
| 7.77% HDFC Ltd. NCD Aa-008 MD (28/06/2027)              | 3.73%  |
| 7.90% Mahindra And Mahindra Fin Serv Ltd NCD            |        |
| (MD 30/08/2027)                                         | 3.41%  |
| 5.70% Bajaj Housing Finance Ltd NCD (MD 10/06/2024)     | 3.28%  |
| Other Corporate Debt                                    | 12.96% |
| MMI, Deposits, CBLO & Others                            | 6.54%  |

#### FUND MANAGER: Ms. Richa Sharma

| SECURITIES                                   | Holding |
|----------------------------------------------|---------|
| GOVERNMENT SECURITIES                        | 48.62%  |
| 7.26% GOI 2032 (MD 22/08/2032)               | 19.08%  |
| 5.74% GOI 2026 (MD 15/11/2026)               | 10.59%  |
| 5.63% GOI 2026 (MD 12/04/2026)               | 9.01%   |
| 7.54% GOI 2036 (MD 23/05/2036)               | 4.43%   |
| 6.54% GOI 2032 (MD 17/01/2032)               | 4.16%   |
| 6.99% GOI 2051 (MD 15/12/2051)               | 0.59%   |
| 8.18% State Developement Loan-Tamilnadu 2028 |         |
| (MD 19/12/2028)                              | 0.27%   |
| 8.28% GOI 2027 (MD 21/09/2027)               | 0.20%   |
| 8.19% Karnataka Sdl (23/01/2029)             | 0.18%   |
| 7.63% GOI 2059 (MD 17/06/2059)               | 0.12%   |
| CORROBATE REPT                               | /0.000/ |

| 7.63% GOI 2059 (MD 17/06/2059)                       | 0.12%  |
|------------------------------------------------------|--------|
| CORPORATE DEBT                                       | 48.08% |
| 5.55% Kotak Mahindra Prime Ltd NCD (MD 20/05/2024)   | 4.92%  |
| 7.39% SBI Cards & Payment Ltd NCD (MD 15/09/2025)    | 4.53%  |
| 7.80% Can Fin Homes Ltd. NCD MD (24/11/2025)         | 4.42%  |
| 7.80% HDFC Ltd. NCD Aa-010 MD (06/09/2032)           | 3.19%  |
| 5.72% Axis Finance Limited (MD 21/06/24)             | 3.08%  |
| 5.40% Kotak Mahindra Prime Ltd NCD (MD 20/09/2024)   | 3.05%  |
| 6.35% HDB Financial Services Ltd NCD (MD 11/09/2026) | 3.04%  |
| 7.95% Mindspace-Reit NCD MD (27/07/2027)             | 2.13%  |
| 8.83% ONGC Petro Additions Limited NCD               |        |
| (MD 10/03/2025)                                      | 1.95%  |
| 7.60% Grasim Industries Ltd. NCD (MD 04/06/2024)     | 1.90%  |
| Other Corporate Debt                                 | 15.87% |
| MMI, Deposits, CBLO & Others                         | 3.30%  |

#### Fund Update:

Exposure to G-secs has increased to 48.62% from 33.00% and MMI has decreased to 3.30% from 18.24% on a M0M basis.

Income Advantage fund continues to be predominantly invested in highest rated fixed income instruments.