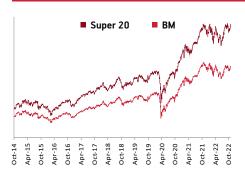

#### Asset held as on 31st October 2022: ₹ 245.99 Cr

|        |                                                                                                                                                                                                                                                                                                                                                                                                                                                                                                                                                                                                                                                                                                                                                                                                                                                                                                                                                                                                                                                                                                                                                                                                                                                                                                                                                                                                                                                                                                                                                                                                                                                                                                                                                                                                                                                                                                                                                                                                                                                                                                                                |        |          |       | •      | Li    | qui        | d     |       | ■BN   | 1          |        |        |       |       |        |    |      |   |
|--------|--------------------------------------------------------------------------------------------------------------------------------------------------------------------------------------------------------------------------------------------------------------------------------------------------------------------------------------------------------------------------------------------------------------------------------------------------------------------------------------------------------------------------------------------------------------------------------------------------------------------------------------------------------------------------------------------------------------------------------------------------------------------------------------------------------------------------------------------------------------------------------------------------------------------------------------------------------------------------------------------------------------------------------------------------------------------------------------------------------------------------------------------------------------------------------------------------------------------------------------------------------------------------------------------------------------------------------------------------------------------------------------------------------------------------------------------------------------------------------------------------------------------------------------------------------------------------------------------------------------------------------------------------------------------------------------------------------------------------------------------------------------------------------------------------------------------------------------------------------------------------------------------------------------------------------------------------------------------------------------------------------------------------------------------------------------------------------------------------------------------------------|--------|----------|-------|--------|-------|------------|-------|-------|-------|------------|--------|--------|-------|-------|--------|----|------|---|
|        |                                                                                                                                                                                                                                                                                                                                                                                                                                                                                                                                                                                                                                                                                                                                                                                                                                                                                                                                                                                                                                                                                                                                                                                                                                                                                                                                                                                                                                                                                                                                                                                                                                                                                                                                                                                                                                                                                                                                                                                                                                                                                                                                |        |          |       |        |       |            |       | _     |       | سسر<br>سسد |        |        |       |       |        |    |      |   |
|        |                                                                                                                                                                                                                                                                                                                                                                                                                                                                                                                                                                                                                                                                                                                                                                                                                                                                                                                                                                                                                                                                                                                                                                                                                                                                                                                                                                                                                                                                                                                                                                                                                                                                                                                                                                                                                                                                                                                                                                                                                                                                                                                                |        |          |       | _      |       |            |       |       |       |            |        |        |       |       |        |    |      |   |
|        |                                                                                                                                                                                                                                                                                                                                                                                                                                                                                                                                                                                                                                                                                                                                                                                                                                                                                                                                                                                                                                                                                                                                                                                                                                                                                                                                                                                                                                                                                                                                                                                                                                                                                                                                                                                                                                                                                                                                                                                                                                                                                                                                |        | ******** |       |        |       |            |       |       |       |            |        |        |       |       |        |    |      |   |
| _      | and the same of th |        |          |       |        |       |            |       |       |       |            |        |        |       |       |        |    |      |   |
| 4      | - 5                                                                                                                                                                                                                                                                                                                                                                                                                                                                                                                                                                                                                                                                                                                                                                                                                                                                                                                                                                                                                                                                                                                                                                                                                                                                                                                                                                                                                                                                                                                                                                                                                                                                                                                                                                                                                                                                                                                                                                                                                                                                                                                            | - 2    | 9.       | 9     | - 7.   | - 7   | <b>8</b> 0 | ∞     | - 6   | 6     | - 0:       | - 0    | 1      | 1     | - 2   | 7      |    |      |   |
| Oct-14 | Apr-15                                                                                                                                                                                                                                                                                                                                                                                                                                                                                                                                                                                                                                                                                                                                                                                                                                                                                                                                                                                                                                                                                                                                                                                                                                                                                                                                                                                                                                                                                                                                                                                                                                                                                                                                                                                                                                                                                                                                                                                                                                                                                                                         | Oct-15 | Apr-1    | Oct-1 | Apr-17 | Oct-1 | Apr-1      | Oct-1 | Apr-1 | Oct-1 | Apr-20     | Oct-20 | Apr-21 | Oct-2 | Apr-2 | Oct-22 |    |      |   |
|        |                                                                                                                                                                                                                                                                                                                                                                                                                                                                                                                                                                                                                                                                                                                                                                                                                                                                                                                                                                                                                                                                                                                                                                                                                                                                                                                                                                                                                                                                                                                                                                                                                                                                                                                                                                                                                                                                                                                                                                                                                                                                                                                                |        |          |       |        | SI    | ECL        | JRI   | ΠE    | S     |            |        |        |       |       |        | Но | ldin | g |