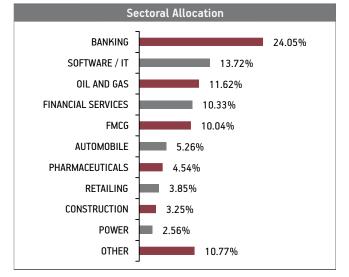

#### Asset held as on 31st October 2022: ₹ 323.29 Cr

FUND MANAGER: Mr. Sujit Lodha (Equity), Ms. Richa Sharma (Debt)

| SECURITIES                                           | Holding |
|------------------------------------------------------|---------|
| GOVERNMENT SECURITIES                                | 34.54%  |
| 7.26% GOI 2032 (MD 22/08/2032)                       | 12.21%  |
| 6.54% GOI 2032 (MD 17/01/2032)                       | 6.96%   |
| 7.88% GOI 2030 (MD 19/03/2030)                       | 4.76%   |
| 6.45% GOI 2029 (MD 07/10/2029)                       | 4.40%   |
| ,                                                    |         |
| 7.54% GOI 2036 (MD 23/05/2036)                       | 2.78%   |
| 8.60% GOI 2028 (MD 02/06/2028)                       | 1.63%   |
| 7.63% GOI 2059 (MD 17/06/2059)                       | 1.25%   |
| 8.32% GOI (MD 02/08/2032)                            | 0.56%   |
| CORPORATE DEBT                                       | 52.95%  |
| 7.49% NHAI NCD MD (01/08/2029)                       | 7.66%   |
| 5.65% Bajaj Finance Limited NCD (MD 10/05/2024)      | 6.92%   |
| 7.40% Rural Electrification Corpn. Ltd. NCD          |         |
| (MD 26/11/2024)                                      | 6.79%   |
| 7.79% LIC Housing Finance Ltd NCD (MD 18/10/2024)    | 6.21%   |
| 6.48% Sundaram Finance Ltd. NCD (MD 15/05/2026)      | 5.98%   |
| 8.05% HDFC NCD (MD 22/10/2029)-W003 Sr               | 3.15%   |
| 5.70% Kotak Mahindra Prime Ltd NCD (MD 19/07/2024)   | 2.85%   |
| 8.00% HDFC Ltd. NCD Aa-009 MD (27/07/2032)           | 2.21%   |
| 9.25% Power Grid Corporation Ltd NCD (MD 09/03/2027) | 1.64%   |

| 8.45% HDFC Ltd. NCD MD (18/05/2026) (Series P - 012)<br>Other Corporate Debt | 1.59%<br>7.95% |
|------------------------------------------------------------------------------|----------------|
| EQUITY                                                                       | 10.05%         |
| Reliance Industries Limited                                                  | 0.95%          |
| ICICI Bank Limited                                                           | 0.74%          |
| HDFC Bank Limited                                                            | 0.73%          |
| Infosys Limited                                                              | 0.68%          |
| Housing Development Finance Corporation                                      | 0.49%          |
| Tata Consultancy Services Limited                                            | 0.37%          |
| ITC Limited                                                                  | 0.31%          |
| Larsen And Toubro Limited                                                    | 0.30%          |
| Axis Bank Limited                                                            | 0.29%          |
| Kotak Mahindra Bank Limited                                                  | 0.28%          |
| Other Equity                                                                 | 4.92%          |
| MMI, Deposits, CBLO & Others                                                 | 2.45%          |