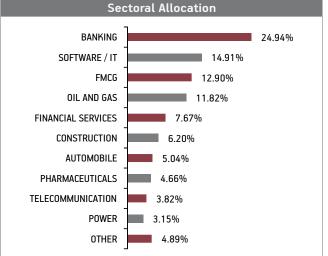

#### Asset held as on 31st October 2022: ₹ 323.29 Cr

FUND MANAGER: Mr. Sujit Lodha (Equity), Ms. Richa Sharma (Debt)

| SECURITIES                                           | Holding |
|------------------------------------------------------|---------|
| GOVERNMENT SECURITIES                                | 34.54%  |
| 7.26% GOI 2032 (MD 22/08/2032)                       | 12.21%  |
| 6.54% GOI 2032 (MD 17/01/2032)                       | 6.96%   |
| 7.88% GOI 2030 (MD 19/03/2030)                       | 4.76%   |
| 6.45% GOI 2029 (MD 07/10/2029)                       | 4.40%   |
| ,                                                    |         |
| 7.54% GOI 2036 (MD 23/05/2036)                       | 2.78%   |
| 8.60% GOI 2028 (MD 02/06/2028)                       | 1.63%   |
| 7.63% GOI 2059 (MD 17/06/2059)                       | 1.25%   |
| 8.32% GOI (MD 02/08/2032)                            | 0.56%   |
| CORPORATE DEBT                                       | 52.95%  |
| 7.49% NHAI NCD MD (01/08/2029)                       | 7.66%   |
| 5.65% Bajaj Finance Limited NCD (MD 10/05/2024)      | 6.92%   |
| 7.40% Rural Electrification Corpn. Ltd. NCD          |         |
| (MD 26/11/2024)                                      | 6.79%   |
| 7.79% LIC Housing Finance Ltd NCD (MD 18/10/2024)    | 6.21%   |
| 6.48% Sundaram Finance Ltd. NCD (MD 15/05/2026)      | 5.98%   |
| 8.05% HDFC NCD (MD 22/10/2029)-W003 Sr               | 3.15%   |
| 5.70% Kotak Mahindra Prime Ltd NCD (MD 19/07/2024)   | 2.85%   |
| 8.00% HDFC Ltd. NCD Aa-009 MD (27/07/2032)           | 2.21%   |
| 9.25% Power Grid Corporation Ltd NCD (MD 09/03/2027) | 1.64%   |

| 8.45% HDFC Ltd. NCD MD (18/05/2026) (Series P - 012)<br>Other Corporate Debt | 1.59%<br>7.95% |
|------------------------------------------------------------------------------|----------------|
| EQUITY                                                                       | 10.05%         |
| Reliance Industries Limited                                                  | 0.95%          |
| ICICI Bank Limited                                                           | 0.74%          |
| HDFC Bank Limited                                                            | 0.73%          |
| Infosys Limited                                                              | 0.68%          |
| Housing Development Finance Corporation                                      | 0.49%          |
| Tata Consultancy Services Limited                                            | 0.37%          |
| ITC Limited                                                                  | 0.31%          |
| Larsen And Toubro Limited                                                    | 0.30%          |
| Axis Bank Limited                                                            | 0.29%          |
| Kotak Mahindra Bank Limited                                                  | 0.28%          |
| Other Equity                                                                 | 4.92%          |
| MMI, Deposits, CBLO & Others                                                 | 2.45%          |