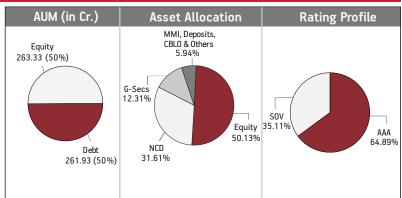

est rated fixed income instruments.

13

#### **About The Fund**

#### Date of Inception: 23-Feb-04

OBJECTIVE: To achieve optimum balance between growth and stability to provide long-term capital appreciation with balanced level of risk by investing in fixed income securities and high quality equity security. This fund option is for those who are willing to take average to high level of risk to earn attractive returns over a long period of time.

STRATEGY: To invest into fixed income securities & maintaining diversified equity portfolio along with active fund management of the policyholder's wealth in long run.

NAV as on 31st October 2022: ₹ 77.8316

BENCHMARK: BSE 100, Crisil Composite Bond Fund Index & Crisil Liquid Fund Index

#### Asset held as on 31st October 2022: ₹ 525.26 Cr







| SECURITIES                                                                                                                                                                                                                                                                                                                                            | Holding                                                                       |
|-------------------------------------------------------------------------------------------------------------------------------------------------------------------------------------------------------------------------------------------------------------------------------------------------------------------------------------------------------|---------------------------