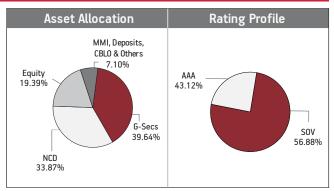

And T Infra Debt Fund Ltd NCD

(MD 10/06/2024) Option

| EQUITY                                  | 19.39% |
|-----------------------------------------|--------|
| Reliance Industries Limited             | 1.96%  |
| HDFC Bank Limited                       | 1.52%  |
| ICICI Bank Limited                      | 1.44%  |
| Infosys Limited                         | 1.34%  |
| Housing Development Finance Corporation | 0.95%  |
| Tata Consultancy Services Limited       | 0.72%  |
| ITC Limited                             | 0.66%  |
| Kotak Mahindra Bank Limited             | 0.59%  |
| Axis Bank Limited                       | 0.55%  |
| Hindustan Unilever Limited              | 0.53%  |
| Other Equity                            | 9.13%  |
| MMI, Deposits, CBLO & Others            | 7.10%  |







| Maturity (in years) | 6.16  |  |
|---------------------|-------|--|
| Yield to Maturity   | 7.45% |  |
| Modified Duration   | 4.36  |  |



#### Fund Update:

Exposure to equities has increased to 19.39% from 18.65% and MMI has decreased to 7.10% from 11.55% on a MOM basis.

Pension growth fund continues to be predominantly invested in highest rated fixed income instruments.

Refer annexure for complete portfolio details.

#### About The Fund Date of Inception: 12-Mar-03

**OBJECTIVE:** This Investment Fund Option helps build your capital and generate better returns at moderate level of risk, over a medium or long-term period through a proper balance of investment in equity and debt.

**STRATEGY:** To generate better return with moderate level of risk through active management of fi