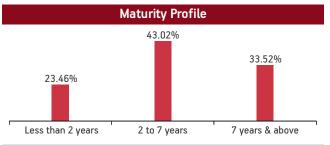

| Maturity (        | (in years)       | 5.65            |  |  |  |  |
|-------------------|------------------|-----------------|--|--|--|--|
| Yield to N        | Maturity         | 7.47%           |  |  |  |  |
| Modified          | Duration 4.09    |                 |  |  |  |  |
|                   | Maturity Profile |                 |  |  |  |  |
| 21.26%            | 43.74%           | 35.00%          |  |  |  |  |
| Less than 2 years | 2 to 7 years     | 7 years & above |  |  |  |  |