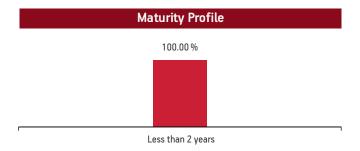

| Maturity (        | (in years)       | 5.65            |  |  |  |  |
|-------------------|------------------|-----------------|--|--|--|--|
| Yield to N        | Maturity         | 7.47%           |  |  |  |  |
| Modified          | Duration 4.09    |                 |  |  |  |  |
|                   | Maturity Profile |                 |  |  |  |  |
| 21.26%            | 43.74%           | 35.00%          |  |  |  |  |
| Less than 2 years | 2 to 7 years     | 7 years & above |  |  |  |  |