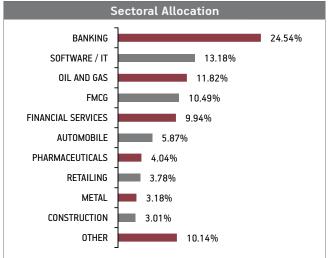

d T Infra Debt Fund Ltd NCD

(MD 10/06/2024) Option

| EQUITY                                  | 19.39% |
|-----------------------------------------|--------|
| Reliance Industries Limited             | 1.96%  |
| HDFC Bank Limited                       | 1.52%  |
| ICICI Bank Limited                      | 1.44%  |
| Infosys Limited                         | 1.34%  |
| Housing Development Finance Corporation | 0.95%  |
| Tata Consultancy Services Limited       | 0.72%  |
| ITC Limited                             | 0.66%  |
| Kotak Mahindra Bank Limited             | 0.59%  |
| Axis Bank Limited                       | 0.55%  |
| Hindustan Unilever Limited              | 0.53%  |
| Other Equity                            | 9.13%  |
| MMI, Deposits, CBLO & Others            | 7.10%  |







| Maturity (in years) | 6.16  |  |
|---------------------|-------|--|
| Yield to Maturity   | 7.45% |  |
| Modified Duration   | 4.36  |  |



#### Fund Update:

Exposure to equities has increased to 19.39% from 18.65% and MMI has decreased to 7.10% from 11.55% on a MOM basis.

Pension growth fund continues to be predominantly invested in highest rated fixed income instruments.

Refer annexure for complete portfolio details.

#### About The Fund Date of Inception: 12-Mar-03

**OBJECTIVE:** This Investment Fund Option helps build your capital and generate better returns at moderate level of risk, over a medium or long-term period through a proper balance of investment in equity and debt.

**STRATEGY:** To generate better return with moderate level of risk through active management of fixe