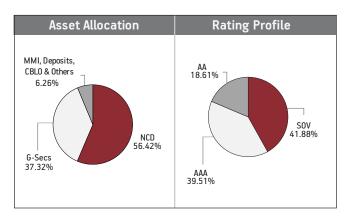

#### NAV as on 31st October 2022: ₹ 18.9611

**BENCHMARK:** Crisil Composite Bond Fund Index & Crisil Liquid Fund Index

Asset held as on 31st October 2022: ₹ 95.44 Cr

FUND MANAGER: Ms. Richa Sharma

| SECURITIES                                                                                                  | Holding |
|-------------------------------------------------------------------------------------------------------------|---------|
| GOVERNMENT SECURITIES                                                                                       | 37.32%  |
| 7.26% GOI 2032 (MD 22/08/2032)                                                                              | 16.55%  |
| 7.59% GOI 2029 (MD 20/03/2029)                                                                              | 10.03%  |
| 7.57% GOI (MD 17/06/2033)                                                                                   | 5.26%   |
| 8.60% GOI 2028 (MD 02/06/2028)                                                                              | 2.20%   |
| 8.18% State Developement Loan-Tamilnadu 2028<br>(MD 19/12/2028)                                             | 2.15%   |
| 8.30% GOI 2040 (MD 02/07/2040)                                                                              | 1.12%   |
| CORPORATE DEBT                                                                                              | 56.42%  |
| 6.59% Rashtriya Chem. & Fertilizers Ltd. NCD<br>(MD 31/01/2025)<br>10.90% AU Small Finance Bank Limited NCD | 9.14%   |
| (MD 30/05/2025)                                                                                             | 5.57%   |
| 8.51% NABARD NCD (MD 19/12/2033) Series LTIF 3C<br>8.14% Nuclear Power Corpn Of India Ltd                   | 5.55%   |
| (MD 25/03/2026) Sr-X                                                                                        | 4.28%   |
| 5.27% NABARD NCD Sr 22B (MD 23/07/2024)                                                                     | 4.24%   |
| 6.67% HDFC Life Insurance Co Ltd Call(29/07/25) MD(29/07/30)                                                | 3.95%   |
| Aditya Birla Fashion & Retail Ltd ZCB S-6<br>(MD 11/11/2022)                                                | 3.35%   |
| 7.68% Power Finance Corporation Ltd<br>(MD 15/07/2030) Sr 201                                               | 2.93%   |
| 8.50% NHPC Ltd NCD Sr-T Strrp L (MD 14/07/2030)                                                             | 2.74%   |
| 9.25% Power Grid Corporation Ltd NCD (MD 09/03/2027)                                                        | 2.22%   |
| Other Corporate Debt                                                                                        | 12.44%  |
| MMI, Deposits, CBLO & Others                                                                                | 6.26%   |

#### **Fund Update:**

Exposure to G-secs has increased to 37.32% from 20.85% and MMI has decreased to 6.26% from 18.78% on a MOM basis.

Income Advantage Guaranteed fund continues to be predominantly invested in highest rated fixed income instruments.