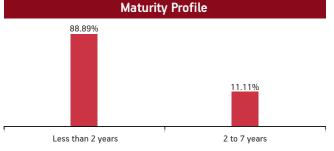

| Maturity (        | (in years)       | 5.65            |  |  |  |  |
|-------------------|------------------|-----------------|--|--|--|--|
| Yield to N        | Maturity         | 7.47%           |  |  |  |  |
| Modified          | Duration 4.09    |                 |  |  |  |  |
|                   | Maturity Profile |                 |  |  |  |  |
| 21.26%            | 43.74%           | 35.00%          |  |  |  |  |
| Less than 2 years | 2 to 7 years     | 7 years & above |  |  |  |  |