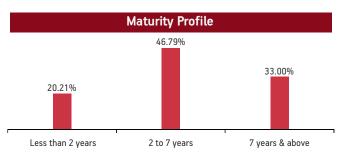

| Maturity (        | (in years)       | 5.65            |  |  |  |  |
|-------------------|------------------|-----------------|--|--|--|--|
| Yield to N        | Maturity         | 7.47%           |  |  |  |  |
| Modified          | Duration 4.09    |                 |  |  |  |  |
|                   | Maturity Profile |                 |  |  |  |  |
| 21.26%            | 43.74%           | 35.00%          |  |  |  |  |
| Less than 2 years | 2 to 7 years     | 7 years & above |  |  |  |  |

#### Fund Update:

Exposure to G-secs has increased to 48.62% from 33.00% and MMI has decreased to 3.30% from 18.24% on a M0M basis.

Income Advantage fund continues to be predominantly invested in highest rated fixed income instruments.