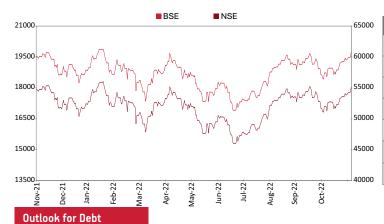

#### **Outlook for Equities**

In the month of October, Nifty rose 5.4% in expectation of good quarterly numbers, festive cheer and anticipating that the US Fed would be reaching the pivot faster on recession fears. Mid-cap and small-cap indices underperformed large-cap indices and were up 2.5% and 2.6% respectively. Fed increased interest rates by another 75bps in November and continued to be hawkish as the focus is controlling inflation. Central banks globally continued to hike interest rates to battle high inflation and defending their currency against the rising Dollar. Brent crude price increase 8.6% during the month on cuts announced by OPEC.

On the domestic front, GST collections for September 2022 (collected in October) was 1.52tn, second highest collection since implementation of GST. IMF has sharply cut India's economic growth estimate for FY23 to 6.8% from 7.4%, citing the impact of external headwinds and weaker-than-expected secondquarter growth. MSP for Rabi crops was increase around 2-9%. USD-INR made a new low, touched 83 in October. Flls turned buyers in the month of October and bought \$1.0bn of equities. DII bought \$1.1bn worth of equities in the month of October.

Post the recent run up, Nifty is currently trading at ~19x FY24 P/E. Indian economy is doing well with strong Manufacturing and Services PMI data and strong tax collections. Bank credit growth has picked up to around 15%. On the caution front, India's CAD is expected to be around 3.5% of the GDP as the import bill has risen due to higher oil and coal prices while exports have slowed down. We expect Nifty earnings to grow at around 14% CAGR from FY22-24. Indian equity markets are likely to consolidate in a range for some time on global slowdown fears.

| INDEX                 | 31-Oct-22        | 30-Sep-22 | % Change |  |
|-----------------------|------------------|-----------|----------|--|
| <b>Nifty</b> 18012.20 |                  | 17094.35  | 5.37%    |  |
| Sensex                | 60746.59         | 57426.92  | 5.78%    |  |
| BSE 100               | 3SE 100 18405.94 |           | 4.73%    |  |
| Dow Jones 32732.95    |                  | 28725.51  | 13.95%   |  |
| Nikkei                | 27587.46         | 25937.21  | 6.36%    |  |
| Hang Seng             | 14687.02         | 17222.83  | -14.72%  |  |
| Nasdaq                | 10988.15         | 10575.62  | 3.90%    |  |