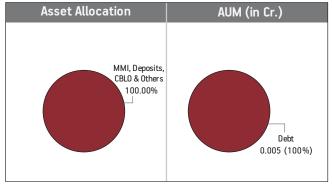

quity portfolio of value & growth driven fundamentally strong blue-chip companies by following a research-focused investment approach. On the fixed income side, investments will be made in government securities, high rated corporate bonds and money market instruments.

#### NAV as on 31st October 2022: ₹ 21.0419

| Asset held as on 31st October 2022: ₹ 0.00 Cr | FUND MANAGER: Mr. Sameer Mistry (Equity), Ms. Richa Sharma (Debt) |
|-----------------------------------------------|-------------------------------------------------------------------|
|                                               |                                                                   |

| SECURITIES                   | Holding |
|------------------------------|---------|
| MMI, Deposits, CBLO & Others | 100.00% |



#### Fund Update:

Exposure to MMI has remains constant to 100.00% on a M0M basis.

Titanium I fund continues to be predominantly invested in large cap stocks and highest rated fixed income instruments.

#### About The Fund Date of Inception: 12-Mar-03

2.71%

2.64%

2.62%

0.01%

**OBJECTIVE:** The objective of this Investment Fund Option is to generate consistent returns through active management of fixed income portfolio and focus on creating long-term equity portfolio, which will enhance yield of composite portfolio with minimum risk.

**STRATEGY:** To invest in fixed income securities with marginal exposure to equity up to 10% at low level of risk. This product is suitable for those who want to preserve their capital and earn steady return on investment through higher exposure to de