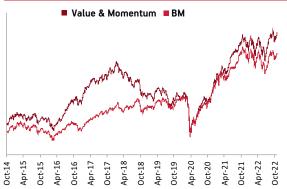

#### Asset held as on 31st October 2022: ₹ 245.99 Cr

|        |                                                                                                                                                                                                                                                                                                                                                                                                                                                                                                                                                                                                                                                                                                                                                                                                                                                                                                                                                                                                                                                                                                                                                                                                                                                                                                                                                                                                                                                                                                                                                                                                                                                                                                                                                                                                                                                                                                                                                                                                                                                                                                                                |        |          |       | •      | Li    | qui        | d     |       | ■BN   | 1          |        |        |       |       |        |    |      |   |
|--------|--------------------------------------------------------------------------------------------------------------------------------------------------------------------------------------------------------------------------------------------------------------------------------------------------------------------------------------------------------------------------------------------------------------------------------------------------------------------------------------------------------------------------------------------------------------------------------------------------------------------------------------------------------------------------------------------------------------------------------------------------------------------------------------------------------------------------------------------------------------------------------------------------------------------------------------------------------------------------------------------------------------------------------------------------------------------------------------------------------------------------------------------------------------------------------------------------------------------------------------------------------------------------------------------------------------------------------------------------------------------------------------------------------------------------------------------------------------------------------------------------------------------------------------------------------------------------------------------------------------------------------------------------------------------------------------------------------------------------------------------------------------------------------------------------------------------------------------------------------------------------------------------------------------------------------------------------------------------------------------------------------------------------------------------------------------------------------------------------------------------------------|--------|----------|-------|--------|-------|------------|-------|-------|-------|------------|--------|--------|-------|-------|--------|----|------|---|
|        |                                                                                                                                                                                                                                                                                                                                                                                                                                                                                                                                                                                                                                                                                                                                                                                                                                                                                                                                                                                                                                                                                                                                                                                                                                                                                                                                                                                                                                                                                                                                                                                                                                                                                                                                                                                                                                                                                                                                                                                                                                                                                                                                |        |          |       |        |       |            |       | _     |       | سسر<br>سسد |        |        |       |       |        |    |      |   |
|        |                                                                                                                                                                                                                                                                                                                                                                                                                                                                                                                                                                                                                                                                                                                                                                                                                                                                                                                                                                                                                                                                                                                                                                                                                                                                                                                                                                                                                                                                                                                                                                                                                                                                                                                                                                                                                                                                                                                                                                                                                                                                                                                                |        |          |       | _      |       |            |       |       |       |            |        |        |       |       |        |    |      |   |
|        |                                                                                                                                                                                                                                                                                                                                                                                                                                                                                                                                                                                                                                                                                                                                                                                                                                                                                                                                                                                                                                                                                                                                                                                                                                                                                                                                                                                                                                                                                                                                                                                                                                                                                                                                                                                                                                                                                                                                                                                                                                                                                                                                |        | ******** |       |        |       |            |       |       |       |            |        |        |       |       |        |    |      |   |
| _      | and the same of th |        |          |       |        |       |            |       |       |       |            |        |        |       |       |        |    |      |   |
| 4      | - 5                                                                                                                                                                                                                                                                                                                                                                                                                                                                                                                                                                                                                                                                                                                                                                                                                                                                                                                                                                                                                                                                                                                                                                                                                                                                                                                                                                                                                                                                                                                                                                                                                                                                                                                                                                                                                                                                                                                                                                                                                                                                                                                            | - 2    | 9.       | 9     | - 7.   | - 7   | <b>8</b> 0 | ∞     | - 6   | 6     | - 0:       | - 0    | 1      | 1     | - 2   | 7      |    |      |   |
| Oct-14 | Apr-15                                                                                                                                                                                                                                                                                                                                                                                                                                                                                                                                                                                                                                                                                                                                                                                                                                                                                                                                                                                                                                                                                                                                                                                                                                                                                                                                                                                                                                                                                                                                                                                                                                                                                                                                                                                                                                                                                                                                                                                                                                                                                                                         | Oct-15 | Apr-1    | Oct-1 | Apr-17 | Oct-1 | Apr-1      | Oct-1 | Apr-1 | Oct-1 | Apr-20     | Oct-20 | Apr-21 | Oct-2 | Apr-2 | Oct-22 |    |      |   |
|        |                                                                                                                                                                                                                                                                                                                                                                                                                                                                                                                                                                                                                                                                                                                                                                                                                                                                                                                                                                                                                                                                                                                                                                                                                                                                                                                                                                                                                                                                                                                                                                                                                                                                                                                                                                                                                                                                                                                                                                                                                                                                                                                                |        |          |       |        | SI    | ECL        | JRI   | ΠE    | S     |            |        |        |       |       |        | Но | ldin | g |