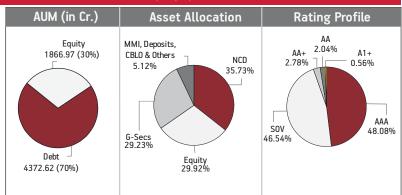

rough enhanced returns over a medium to long-term period through investments in equity and debt instruments, thereby providing a good balance between risk and return. This investment fund is suitable for those who want to earn higher return on investment through balanced exposure to equity and debt securities.

STRATEGY: To earn capital appreciation by maintaining a diversified equity portfolio and seek to earn regular returns on the fixed income portfolio by active management resulting in wealth creation for policy owners.

NAV as on 31st October 2022: ₹ 84.7973

Apr-17

Oct-17

Oct-16

Apr-18

Oct-18

Apr-19 Oct-19 Apr-20 Oct-20

Apr-21 Oct-21 BENCHMARK: BSE 100, Crisil Composite Bond Fund Index & Crisil Liquid Fund Index

FUND MANAGER: Sameer Mistry (Equity), Ms. Richa Sharma (Debt)





| SECURITIES                     | Holding |
|--------------------------------|---------|
| GOVERNMENT SECURITIES          | 29.23%  |
| 7.26% GOI 2032 (MD 22/08/2032) | 5.38%   |
| 8.60% GOI 2028 (MD 02/06/2028) | 2.41%   |
| 8.24% GOI (MD 15/02/2027)      | 1.83%   |
| 9.23% GOI 2043 (MD 23/12/2043) | 1.51%   |
| 7.88% GOI 2030 (MD 19/03/2030) | 1.40%   |
| 6.99% GOI 2051 (MD 15/12/2051) | 1.31%   |
| 8.33% GOI 2036 (07/06/2036)    | 1.26%   |
| 5.63% GOI 2026 (MD 12/04/2026) | 1.14%   |
| 7.17% GOI 2028 (MD 08/01/2028) | 1.11%   |
| 5.22% GOI (MD 15/06/2025)      | 0.84%   |
| Other Government Securities    | 11.05%  |
| CORPORATE DEBT                 | 35.73%  |

| CORPORATE DEBT                                     | 35.73% |
|----------------------------------------------------|----