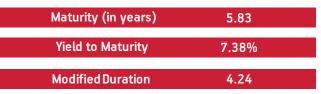

| Maturity (in years) | 6.23  |
|---------------------|-------|
| Yield to Maturity   | 7.53% |
| Modified Duration   | 4.35  |

#### **Fund Update:**

Exposure to G-secs has increased to 34.54% from 26.28% and MMI has decreased to 2.45% from 6.54% on a MOM basis.

Protector fund continues to be predominantly invested in highest rated fixed income instruments.