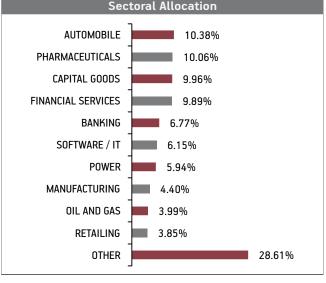

|
| Rural Electrification Corporation Limited Trent Ltd Varun Beverages Limited Tata Power Company Limited NTPC Limited Fedral Bank Limited Indian Hotels Co. Limited Eicher Motors Limited Zee Entertainment Enterprises Limited Alkem Laboratories Ltd Other Equity | 2.34%<br>2.28%<br>2.15%<br>2.07%<br>2.05%<br>2.00%<br>1.98%<br>1.94%<br>1.90%<br>1.84%<br>71.34% |
| MMI, Deposits, CBLO & Others                                                                                                                                                                                                                                      | 7.22%                                                                                            |









#### Fund Update:

Exposure to equities has decreased to 91.90% from 94.72% and MMI has increased to 7.22% from 4.38% on MOM basis.

Multiplier fund is predominantly invested in high quality mid cap stocks and maintains a well diversified portfolio with investments made across various sectors.

Refer annexure for complete portfolio details.

#### About The Fund Date of Inception: 09-Mar-12

**OBJECTIVE:** To provide long-term wealth creation by actively managing portfolio through investment in selective businesses. Fund will not invest in businesses that provide goods or services in gambling, lottery /contests, animal produce, liquor, tobacco, entertainment like films or hotels, banks and financial institutions.

**STRATEGY:** To build and actively manage a well-diversified equity