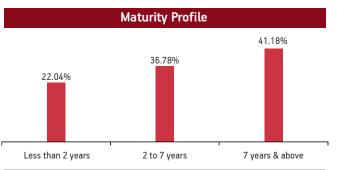

| Maturity (        | (in years)       | 5.65            |  |  |  |  |
|-------------------|------------------|-----------------|--|--|--|--|
| Yield to N        | Maturity         | 7.47%           |  |  |  |  |
| Modified          | Duration 4.09    |                 |  |  |  |  |
|                   | Maturity Profile |                 |  |  |  |  |
| 21.26%            | 43.74%           | 35.00%          |  |  |  |  |
| Less than 2 years | 2 to 7 years     | 7 years & above |  |  |  |  |