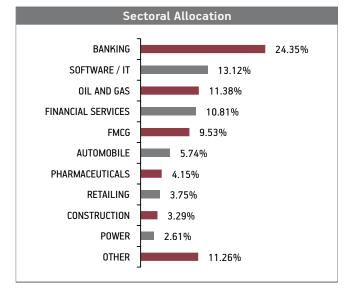

|
|-----------------------------------------|--------|
| EQUITY                                  | 50.13% |
| Reliance Industries Limited             | 4.52%  |
| ICICI Bank Limited                      | 3.83%  |
| HDFC Bank Limited                       | 3.60%  |
| Infosys Limited                         | 3.28%  |
| Housing Development Finance Corporation | 2.45%  |
| Tata Consultancy Services Limited       | 1.86%  |
| ITC Limited                             | 1.52%  |
| Axis Bank Limited                       | 1.49%  |
| Kotak Mahindra Bank Limited             | 1.42%  |
| Larsen And Toubro Limited               | 1.42%  |
| Other Equity                            | 24.75% |
| MMI, Deposits, CBLO & Others            | 5.94%  |

Refer annexure for complete portfolio details.



| Maturity (in years) | 5.91  |
|---------------------|-------|
| Yield to Maturity   | 7.39% |
| Modified Duration   | 4.08  |



#### Fund Update:

Exposure to equities has increased to 50.13% from 49.14% and MMI has decreased to 5.94% from 9.78% on a MOM basis.

Creator fund continues to be predominantly invested in large cap stocks and maintains a well diversified portfolio with investments made across various About The Fund Date of Inception: 12-Aug-04

**OBJECTIVE:** To maximize wealth by actively managing a diversified equity portfolio.

**STRATEGY:** To invest in high quality equity security to provide long-term capital appreciation with high level of risk. This fund is suitable for those who want to have wealth maximization over long-term period with equity market dynamics.

###