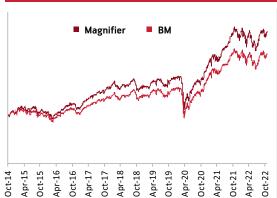

has decreased to 5.94% from 9.78% on a MOM basis.

Creator fund continues to be predominantly invested in large cap stocks and maintains a well diversified portfolio with investments made across various About The Fund Date of Inception: 12-Aug-04

**OBJECTIVE:** To maximize wealth by actively managing a diversified equity portfolio.

**STRATEGY:** To invest in high quality equity security to provide long-term capital appreciation with high level of risk. This fund is suitable for those who want to have wealth maximization over long-term period with equity market dynamics.

#### NAV as on 31st October 2022: ₹ 89.7028

#### BENCHMARK: BSE 100 & Crisil Liquid Fund Index

#### Asset held as on 31st October 2022: ₹ 1156.97 Cr

FUND MANAGER: Mr. Bhaumik Bhatia (Equity), Ms. Richa Sharma (Debt)





| SECURITIES                                                                                                                                                                                                                                                                                         | Holding                                                                                |
|----------------------------------------------------------------------------------------------------------------------------------------------------------------------------------------------------------------------------------------------------------------------------------------------------|----------------------------------------------------------------------------------------|
| GOVERNMENT SECURITIES