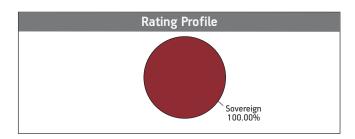

S                              | Holding |
|-----------------------------------------|---------|
| EQUITY                                  | 84.89%  |
| Reliance Industries Limited             | 9.15%   |
| Infosys Limited                         | 6.18%   |
| HDFC Bank Limited                       | 5.24%   |
| ICICI Bank Limited                      | 4.94%   |
| Housing Development Finance Corporation | 4.88%   |
| Tata Consultancy Services Limited       | 3.54%   |
| ITC Limited                             | 3.24%   |
| Larsen And Toubro Limited               | 2.75%   |
| Hindustan Unilever Limited              | 2.56%   |
| Bajaj Finance Limited                   | 2.40%   |
| Other Equity                            | 40.01%  |
| MMI. Deposits, CBLO & Others            | 15 11%  |



## FUND MANAGER: Mr. Sameer Mistry (Equity)





#### Fund Update:

Exposure to equities has decreased to 84.89% from 86.96% and MMI has increased to 15.11% from 13.04% on a MOM basis.

Maximiser Guaranteed fund is predominantly invested in large cap stocks and maintains a well diversified portfolio with investments made across various sectors.

#### About The Fund Date of Inception: 06-Jul-09

**OBJECTIVE:** To generate long-term capital appreciation for policy holders by making investments in fundamentally strong and liquid large cap companies.

**STRATEGY:** To build and actively manage an equity portfolio of 20 fundamentally strong large cap stocks in terms of market capitalization by following an in-depth research-focused investment approach. The fund will attempt to adequately dive