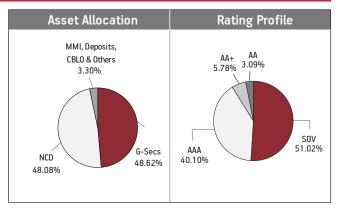

#### FUND MANAGER: Ms. Richa Sharma

| SECURITIES                                   | Holding |
|----------------------------------------------|---------|
| GOVERNMENT SECURITIES                        | 48.62%  |
| 7.26% GOI 2032 (MD 22/08/2032)               | 19.08%  |
| 5.74% GOI 2026 (MD 15/11/2026)               | 10.59%  |
| 5.63% GOI 2026 (MD 12/04/2026)               | 9.01%   |
| 7.54% GOI 2036 (MD 23/05/2036)               | 4.43%   |
| 6.54% GOI 2032 (MD 17/01/2032)               | 4.16%   |
| 6.99% GOI 2051 (MD 15/12/2051)               | 0.59%   |
| 8.18% State Developement Loan-Tamilnadu 2028 |         |
| (MD 19/12/2028)                              | 0.27%   |
| 8.28% GOI 2027 (MD 21/09/2027)               | 0.20%   |
| 8.19% Karnataka Sdl (23/01/2029)             | 0.18%   |
| 7.63% GOI 2059 (MD 17/06/2059)               | 0.12%   |
| CORROBATE REPT                               | /0.000/ |

| 7.63% GOI 2059 (MD 17/06/2059)                       | 0.12%  |
|------------------------------------------------------|--------|
| CORPORATE DEBT                                       | 48.08% |
| 5.55% Kotak Mahindra Prime Ltd NCD (MD 20/05/2024)   | 4.92%  |
| 7.39% SBI Cards & Payment Ltd NCD (MD 15/09/2025)    | 4.53%  |
| 7.80% Can Fin Homes Ltd. NCD MD (24/11/2025)         | 4.42%  |
| 7.80% HDFC Ltd. NCD Aa-010 MD (06/09/2032)           | 3.19%  |
| 5.72% Axis Finance Limited (MD 21/06/24)             | 3.08%  |
| 5.40% Kotak Mahindra Prime Ltd NCD (MD 20/09/2024)   | 3.05%  |
| 6.35% HDB Financial Services Ltd NCD (MD 11/09/2026) | 3.04%  |
| 7.95% Mindspace-Reit NCD MD (27/07/2027)             | 2.13%  |
| 8.83% ONGC Petro Additions Limited NCD               |        |
| (MD 10/03/2025)                                      | 1.95%  |
| 7.60% Grasim Industries Ltd. NCD (MD 04/06/2024)     | 1.90%  |
| Other Corporate Debt                                 | 15.87% |
| MMI, Deposits, CBLO & Others                         | 3.30%  |

#### Fund Update:

Exposure to G-secs has increased to 48.62% from 33.00% and MMI has decreased to 3.30% from 18.24% on a M0M basis.

Income Advantage fund continues to be predominantly invested in highest rated fixed income instruments.