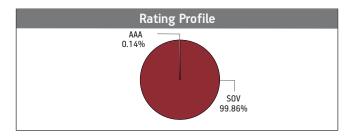

| Asset Allocation                                              | Rating Profile              |
|---------------------------------------------------------------|-----------------------------|
| G-Secs<br>36.19%<br>MMI, Deposits,<br>CBL0 & Others<br>37.49% | AAA<br>27.87% Sov<br>40.20% |