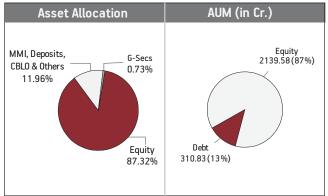

#### Fund Update:

Exposure to G-secs has increased to 48.62% from 33.00% and MMI has decreased to 3.30% from 18.24% on a M0M basis.

Income Advantage fund continues to be predominantly invested in highest rated fixed income instruments.