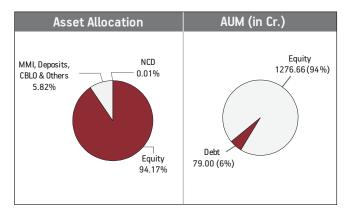

03/06/2024) | 0.01%   |
| EQUITY                                    | 94.17%  |
| Reliance Industries Limited               | 7.70%   |
| Infosys Limited                           | 5.94%   |
| Hindustan Unilever Limited                | 3.81%   |
| Glaxosmithkline Pharmaceuticals Limited   | 3.66%   |
| Larsen And Toubro Limited                 | 3.57%   |
| Tata Consultancy Services Limited         | 3.39%   |
| Honeywell Automation India Ltd            | 3.15%   |
| EPL Limited                               | 2.99%   |
| Mtar Technologies                         | 2.91%   |
| Nestle India Limited                      | 2.90%   |
| Other Equity                              | 54.16%  |
| MMI, Deposits, CBLO & Others              | 5.82%   |



## FUND MANAGER: Mr. Sameer Mistry (Equity)







#### Fund Update:

Exposure to equities has slightly decreased to 94.17% from 94.59% and MMI has slightly increased to 5.82% from 5.41% on a MOM basis.

Pure Equity fund maintains a diversified portfolio across various sectors excluding Media, Financial and Liquor sector.

#### **About The Fund** Date of Inception: 09-Mar-12

OBJECTIVE: To provide long-term wealth maximization by managing a well-diversified equity portfolio predominantly comprising of deep value stocks with strong price and earnings momentum.

STRATEGY: To build and manage a well-diversified equity portfolio of value and momentum driven stocks by following a prudent mix of qualitative and quantitative investment factors. This strategy has outperformed the broader market indices over long-term. The fund would seek to