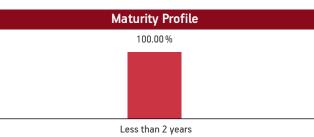

| Maturity (        | (in years)       | 5.65            |  |  |  |  |
|-------------------|------------------|-----------------|--|--|--|--|
| Yield to N        | Maturity         | 7.47%           |  |  |  |  |
| Modified          | Duration 4.09    |                 |  |  |  |  |
|                   | Maturity Profile |                 |  |  |  |  |
| 21.26%            | 43.74%           | 35.00%          |  |  |  |  |
| Less than 2 years | 2 to 7 years     | 7 years & above |  |  |  |  |