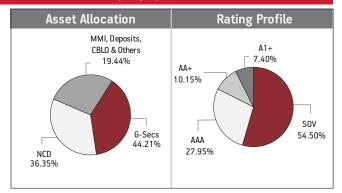

| Asset Allocation                                              | Rating Profile              |
|---------------------------------------------------------------|-----------------------------|
| G-Secs<br>36.19%<br>MMI, Deposits,<br>CBL0 & Others<br>37.49% | AAA<br>27.87% Sov<br>40.20% |

| GOVERNMENT SECURITIES                                 | 36.19% |
|-------------------------------------------------------|--------|
| 364 Days TBill (MD 10/08/2023)                        | 9.70%  |
| 364 Days TBill (MD 20/07/2023)                        | 7.79%  |
| 364 Days TBill (MD 15/06/2023)                        | 5.87%  |
| 364 Days TBill (MD 29/06/2023)                        | 3.91%  |
| 364 Days TBill (MD 31/08/2023)                        | 3.86%  |
| 364 Days TBill (MD 14/09/2023)                        | 2.89%  |
| 364 Days TBill (MD 22/06/2023)                        | 1.96%  |
| 8.93% State Developement -Kerala 2022 (MD 21/11/2022) | 0.20%  |

| 8.93% State Developement -herala 2022 (MD 21/11/2022) | 0.20%  |
|-------------------------------------------------------|--------|
| CORPORATE DEBT                                        | 26.32% |
| 7.45% LIC Housing Finance Ltd NCD (MD 10/02/2023)     | 7.33%  |
| 6.70% NABARD NCD Sr 20H (MD 11/11/2022)               | 4.27%  |
| 6.98% Power Finance Corpn. Ltd. NCDpfc-Bs-198         |        |
| (MD 20/04/2023)                                       | 4.05%  |
| 8.13% Power Grid Corporation NCD (MD 25/04/2023) [D]  | 3.05%  |
| 9.25% Power Grid Corporation NCD (MD 26/12/2022)      | 2.04%  |
| 7.35% Power Finance Corpn. Ltdpfc-Bs-170-A            |        |
| (MD 22/11/2022)                                       | 2.03%  |
| 7.09% Rural Electrification Corpn. Ltd. NCD           |        |
| (MD 13/12/2022)                                       | 1.02%  |
| 8.82% Rural Electrification Corpn. Ltd. NCD           |        |
| (MD 12/04/2023)                                       | 0.82%  |
| 7.6351% Kotak Mahindra Prime Ltd NCD (MD 23/02/2023)  | 0.82%  |
| Power Finance Corporation Ltd Tx Sr-19 ZCB            |        |
| (MD 30/12/2022)                                       | 0.81%  |
| Other Corporate Debt                                  | 0.08%  |
| MMI, Deposits, CBLO & Others                          | 37.49% |