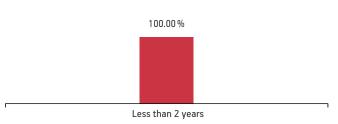

#### FUND MANAGER: Ms. Richa Sharma

| Yield to Maturity | 7.11% |
|-------------------|-------|
| Modified Duration | 1.98  |
|                   |       |

2.44

Maturity (in years)

#### **Fund Update:**

The average maturity of the fund has increased to 2.44 years from 1.95 years on a M0M basis.

Assure fund continues to be predominantly invested in highest rated fixed income instruments.