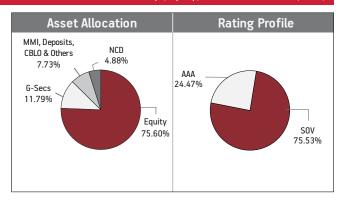

#### **Fund Update:**

Exposure to G-secs has increased to 34.54% from 26.28% and MMI has decreased to 2.45% from 6.54% on a MOM basis.

Protector fund continues to be predominantly invested in highest rated fixed income instruments.