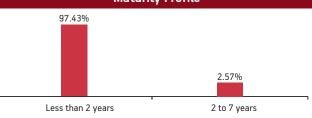

#### **Fund Update:**

Exposure to G-secs has increased to 37.32% from 20.85% and MMI has decreased to 6.26% from 18.78% on a MOM basis.

Income Advantage Guaranteed fund continues to be predominantly invested in highest rated fixed income instruments.