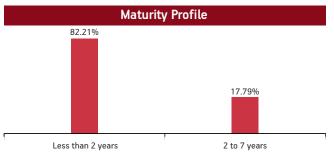

| Maturity (        | (in years)       | 5.65            |  |  |  |  |
|-------------------|------------------|-----------------|--|--|--|--|
| Yield to N        | Maturity         | 7.47%           |  |  |  |  |
| Modified          | Duration 4.09    |                 |  |  |  |  |
|                   | Maturity Profile |                 |  |  |  |  |
| 21.26%            | 43.74%           | 35.00%          |  |  |  |  |
| Less than 2 years | 2 to 7 years     | 7 years & above |  |  |  |  |