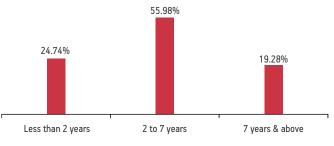

| Maturity (        | (in years)       | 5.65            |  |  |  |  |
|-------------------|------------------|-----------------|--|--|--|--|
| Yield to N        | Maturity         | 7.47%           |  |  |  |  |
| Modified          | Duration 4.09    |                 |  |  |  |  |
|                   | Maturity Profile |                 |  |  |  |  |
| 21.26%            | 43.74%           | 35.00%          |  |  |  |  |
| Less than 2 years | 2 to 7 years     | 7 years & above |  |  |  |  |