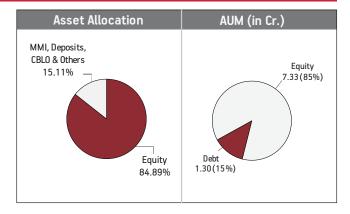

--------------------------------------|---------|
| EQUITY                                  | 84.89%  |
| Reliance Industries Limited             | 9.15%   |
| Infosys Limited                         | 6.18%   |
| HDFC Bank Limited                       | 5.24%   |
| ICICI Bank Limited                      | 4.94%   |
| Housing Development Finance Corporation | 4.88%   |
| Tata Consultancy Services Limited       | 3.54%   |
| ITC Limited                             | 3.24%   |
| Larsen And Toubro Limited               | 2.75%   |
| Hindustan Unilever Limited              | 2.56%   |
| Bajaj Finance Limited                   | 2.40%   |
| Other Equity                            | 40.01%  |
| MMI. Deposits, CBLO & Others            | 15 11%  |



## FUND MANAGER: Mr. Sameer Mistry (Equity)





#### Fund Update:

Exposure to equities has decreased to 84.89% from 86.96% and MMI has increased to 15.11% from 13.04% on a MOM basis.

Maximiser Guaranteed fund is predominantly invested in large cap stocks and maintains a well diversified portfolio with investments made across various sectors.

#### About The Fund Date of Inception: 06-Jul-09

**OBJECTIVE:** To generate long-term capital appreciation for policy holders by making investments in fundamentally strong and liquid large cap companies.

**STRATEGY:** To build and actively manage an equity portfolio of 20 fundamentally strong large cap stocks in terms of market capitalization by following an in-depth research-focused investment approach. The fund will attempt to adequately diversify across sectors. The fund will invest in c