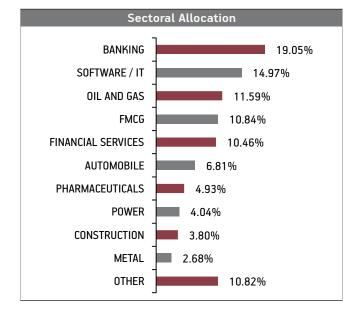

| 8.45% HDFC Ltd. NCD MD (18/05/2026) (Series P - 012)<br>Other Corporate Debt | 1.59%<br>7.95% |
|------------------------------------------------------------------------------|----------------|
| EQUITY                                                                       | 10.05%         |
| Reliance Industries Limited                                                  | 0.95%          |
| ICICI Bank Limited                                                           | 0.74%          |
| HDFC Bank Limited                                                            | 0.73%          |
| Infosys Limited                                                              | 0.68%          |
| Housing Development Finance Corporation                                      | 0.49%          |
| Tata Consultancy Services Limited                                            | 0.37%          |
| ITC Limited                                                                  | 0.31%          |
| Larsen And Toubro Limited                                                    | 0.30%          |
| Axis Bank Limited                                                            | 0.29%          |
| Kotak Mahindra Bank Limited                                                  | 0.28%          |
| Other Equity                                                                 | 4.92%          |
| MMI, Deposits, CBLO & Others                                                 | 2.45%          |