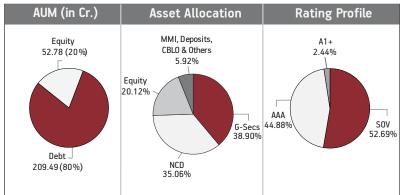

#### Asset held as on 31st October 2022: ₹ 323.29 Cr

FUND MANAGER: Mr. Sujit Lodha (Equity), Ms. Richa Sharma (Debt)

| SECURITIES                                           | Holding |
|------------------------------------------------------|---------|
| GOVERNMENT SECURITIES                                | 34.54%  |
| 7.26% GOI 2032 (MD 22/08/2032)                       | 12.21%  |
| 6.54% GOI 2032 (MD 17/01/2032)                       | 6.96%   |
| 7.88% GOI 2030 (MD 19/03/2030)                       | 4.76%   |
| 6.45% GOI 2029 (MD 07/10/2029)                       | 4.40%   |
| ,                                                    |         |
| 7.54% GOI 2036 (MD 23/05/2036)                       | 2.78%   |
| 8.60% GOI 2028 (MD 02/06/2028)                       | 1.63%   |
| 7.63% GOI 2059 (MD 17/06/2059)                       | 1.25%   |
| 8.32% GOI (MD 02/08/2032)                            | 0.56%   |
| CORPORATE DEBT                                       | 52.95%  |
| 7.49% NHAI NCD MD (01/08/2029)                       | 7.66%   |
| 5.65% Bajaj Finance Limited NCD (MD 10/05/2024)      | 6.92%   |
| 7.40% Rural Electrification Corpn. Ltd. NCD          |         |
| (MD 26/11/2024)                                      | 6.79%   |
| 7.79% LIC Housing Finance Ltd NCD (MD 18/10/2024)    | 6.21%   |
| 6.48% Sundaram Finance Ltd. NCD (MD 15/05/2026)      | 5.98%   |
| 8.05% HDFC NCD (MD 22/10/2029)-W003 Sr               | 3.15%   |
| 5.70% Kotak Mahindra Prime Ltd NCD (MD 19/07/2024)   | 2.85%   |
| 8.00% HDFC Ltd. NCD Aa-009 MD (27/07/2032)           | 2.21%   |
| 9.25% Power Grid Corporation Ltd NCD (MD 09/03/2027) | 1.64%   |

| 8.45% HDFC Ltd. NCD MD (18/05/2026) (Series P - 012)<br>Other Corporate Debt | 1.59%<br>7.95% |
|------------------------------------------------------------------------------|----------------|
| EQUITY                                                                       | 10.05%         |
| Reliance Industries Limited                                                  | 0.95%          |
| ICICI Bank Limited                                                           | 0.74%          |
| HDFC Bank Limited                                                            | 0.73%          |
| Infosys Limited                                                              | 0.68%          |
| Housing Development Finance Corporation                                      | 0.49%          |
| Tata Consultancy Services Limited                                            | 0.37%          |
| ITC Limited                                                                  | 0.31%          |
| Larsen And Toubro Limited                                                    | 0.30%          |
| Axis Bank Limited                                                            | 0.29%          |
| Kotak Mahindra Bank Limited                                                  | 0.28%          |
| Other Equity                                                                 | 4.92%          |
| MMI, Deposits, CBLO & Others                                                 | 2.45%          |

#### **Fund Update:**

Exposure to G-secs has increased to 34.54% from 26.28% and MMI has decreased to 2.45% from 6.54% on a MOM basis.

Protector fund continues to be predominantly invested in highest rated fixed income instruments.