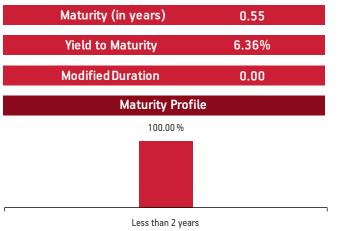

#### FUND MANAGER: Ms. Richa Sharma

| Yield to Maturity | 7.11% |
|-------------------|-------|
| Modified Duration | 1.98  |
|                   |       |

2.44

Maturity (in years)

#### **Fund Update:**

The average maturity of the fund has increased to 2.44 years from 1.95 years on a M0M basis.

Assure fund continues to be predominantly invested in highest rated fixed income instruments.