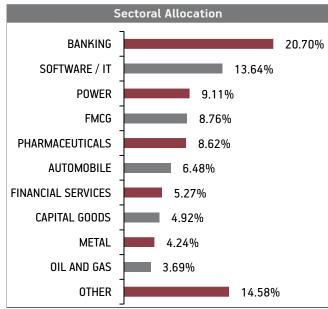

0.01%   |
| 5.50% Britannia Bonus NCD (MD 03/06/2024) | 0.01%   |
| EQUITY                                    | 91.24%  |
| Infosys Limited                           | 6.75%   |
| ICICI Bank Limited                        | 6.12%   |
| HDFC Bank Limited                         | 4.69%   |
| Ujjivan Small Finance Bank Ltd            | 3.89%   |
| Tata Consultancy Services Limited         | 3.42%   |
| State Bank Of India                       | 3.38%   |
| ITC Limited                               | 3.35%   |
| Glaxosmithkline Pharmaceuticals Limited   | 3.27%   |
| Housing Development Finance Corporation   | 3.21%   |
| NTPC Limited                              | 2.99%   |
| Other Equity                              | 50.17%  |
| MMI, Deposits, CBLO & Others              | 8.75%   |







#### Fund Update:

Exposure to equities has slightly decreased to 91.24% from 91.72% and MMI has slightly increased to 8.75% from 8.28% on a MOM basis.

Value & Momentum fund is predominantly invested in quality midcap stocks complying with value criteria.

**About The Fund** Date of Inception: 24-Sep-15

OBJECTIVE: To provide capital appreciation by investing in a portfolio of equity shares that form part of a capped nifty Index.

STRATEGY: To invest in all the equity shares that form part of the Capped Nifty in the same proportion as the Capped Nifty. The Capped Nifty Index will have all 50 companies that form part of Nifty index and will be rebalanced on a quarterly basis. The index composition will change with every change in the price of Nifty constituents. Rebalancing to meet the c