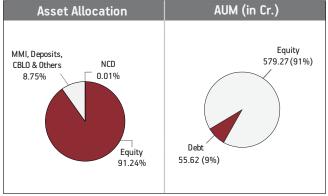

| 0.01%   |
| 5.50% Britannia Bonus NCD (MD 03/06/2024) | 0.01%   |
| EQUITY                                    | 91.24%  |
| Infosys Limited                           | 6.75%   |
| ICICI Bank Limited                        | 6.12%   |
| HDFC Bank Limited                         | 4.69%   |
| Ujjivan Small Finance Bank Ltd            | 3.89%   |
| Tata Consultancy Services Limited         | 3.42%   |
| State Bank Of India                       | 3.38%   |
| ITC Limited                               | 3.35%   |
| Glaxosmithkline Pharmaceuticals Limited   | 3.27%   |
| Housing Development Finance Corporation   | 3.21%   |
| NTPC Limited                              | 2.99%   |
| Other Equity                              | 50.17%  |
| MMI, Deposits, CBLO & Others              | 8.75%   |







#### Fund Update:

Exposure to equities has slightly decreased to 91.24% from 91.72% and MMI has slightly increased to 8.75% from 8.28% on a MOM basis.

Value & Momentum fund is predominantly invested in quality midcap stocks complying with value criteria.

**About The Fund** Date of Inception: 24-Sep-15

OBJECTIVE: To provide capital appreciation by investing in a portfolio of equity shares that form part of a capped nifty Index.

STRATEGY: To invest in all the equity shares that form part of the Capped Nifty in the same proportion as the Capped Nifty. The Capped Nifty Index will have all 50 companies that form part of Nifty index and will be rebalanced on a quarterly basis. The index composition will change with every change in the price of Nifty constituents. Rebalancing to meet the