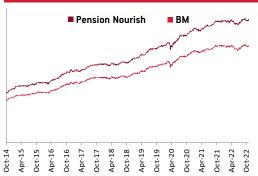

#### Figures in percentage (%)

| Returns  | Period          | Pension - Nourish | вм   | Pension - Growth | вм   | Pension - Enrich | вм   |
|----------|-----------------|-------------------|------|------------------|------|------------------|------|
|          | 1 month         | 0.77              | 0.62 | 1.34             | 1.07 | 2.08             | 1.57 |
| Absolute | 3 months        | 1.19              | 1.33 | 1.77             | 1.72 | 2.29             | 2.10 |
|          | 6 months        | 1.53              | 1.18 | 2.03             | 1.58 | 2.80             | 1.93 |
|          | 1 Year          | 1.73              | 0.82 | 1.76             | 1.02 | 1.57             | 1.06 |
|          | 2 Years         | 4.88              | 3.80 | 7.74             | 5.99 | 9.85             | 8.48 |
| 0.1.05   | 3 Years         | 6.65              | 5.57 | 8.08             | 6.74 | 9.16             | 7.73 |
| CAGR     | 4 Years         | 8.25              | 7.05 | 9.36             | 7.92 | 10.10            | 8.58 |
|          | 5 Years         | 6.99              | 5.81 | 8.02             | 6.45 | 8.02             | 6.83 |
|          | Since Inception | 8.16              | 7.17 | 9.84             | 8.17 | 10.97            | 9.35 |