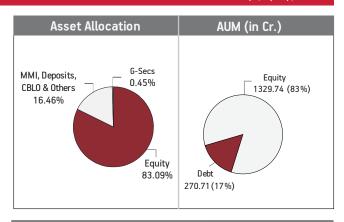

#### Asset held as on 31st October 2022: ₹ 245.99 Cr

|        |                                                                                                                                                                                                                                                                                                                                                                                                                                                                                                                                                                                                                                                                                                                                                                                                                                                                                                                                                                                                                                                                                                                                                                                                                                                                                                                                                                                                                                                                                                                                                                                                                                                                                                                                                                                                                                                                                                                                                                                                                                                                                                                                |        |          |       | •      | Li    | qui        | d     |       | ■BN   | 1          |        |        |       |       |        |    |      |   |
|--------|--------------------------------------------------------------------------------------------------------------------------------------------------------------------------------------------------------------------------------------------------------------------------------------------------------------------------------------------------------------------------------------------------------------------------------------------------------------------------------------------------------------------------------------------------------------------------------------------------------------------------------------------------------------------------------------------------------------------------------------------------------------------------------------------------------------------------------------------------------------------------------------------------------------------------------------------------------------------------------------------------------------------------------------------------------------------------------------------------------------------------------------------------------------------------------------------------------------------------------------------------------------------------------------------------------------------------------------------------------------------------------------------------------------------------------------------------------------------------------------------------------------------------------------------------------------------------------------------------------------------------------------------------------------------------------------------------------------------------------------------------------------------------------------------------------------------------------------------------------------------------------------------------------------------------------------------------------------------------------------------------------------------------------------------------------------------------------------------------------------------------------|--------|----------|-------|--------|-------|------------|-------|-------|-------|------------|--------|--------|-------|-------|--------|----|------|---|
|        |                                                                                                                                                                                                                                                                                                                                                                                                                                                                                                                                                                                                                                                                                                                                                                                                                                                                                                                                                                                                                                                                                                                                                                                                                                                                                                                                                                                                                                                                                                                                                                                                                                                                                                                                                                                                                                                                                                                                                                                                                                                                                                                                |        |          |       |        |       |            |       | _     |       | سسر<br>سسد |        |        |       |       |        |    |      |   |
|        |                                                                                                                                                                                                                                                                                                                                                                                                                                                                                                                                                                                                                                                                                                                                                                                                                                                                                                                                                                                                                                                                                                                                                                                                                                                                                                                                                                                                                                                                                                                                                                                                                                                                                                                                                                                                                                                                                                                                                                                                                                                                                                                                |        |          |       | _      |       |            |       |       |       |            |        |        |       |       |        |    |      |   |
|        |                                                                                                                                                                                                                                                                                                                                                                                                                                                                                                                                                                                                                                                                                                                                                                                                                                                                                                                                                                                                                                                                                                                                                                                                                                                                                                                                                                                                                                                                                                                                                                                                                                                                                                                                                                                                                                                                                                                                                                                                                                                                                                                                |        | ******** |       |        |       |            |       |       |       |            |        |        |       |       |        |    |      |   |
| _      | and the same of th |        |          |       |        |       |            |       |       |       |            |        |        |       |       |        |    |      |   |
| 4      | - 5                                                                                                                                                                                                                                                                                                                                                                                                                                                                                                                                                                                                                                                                                                                                                                                                                                                                                                                                                                                                                                                                                                                                                                                                                                                                                                                                                                                                                                                                                                                                                                                                                                                                                                                                                                                                                                                                                                                                                                                                                                                                                                                            | - 2    | 9.       | 9     | - 7.   | - 7   | <b>8</b> 0 | ∞     | - 6   | 6     | - 0:       | - 0    | 1      | 1     | - 2   | 7      |    |      |   |
| Oct-14 | Apr-15                                                                                                                                                                                                                                                                                                                                                                                                                                                                                                                                                                                                                                                                                                                                                                                                                                                                                                                                                                                                                                                                                                                                                                                                                                                                                                                                                                                                                                                                                                                                                                                                                                                                                                                                                                                                                                                                                                                                                                                                                                                                                                                         | Oct-15 | Apr-1    | Oct-1 | Apr-17 | Oct-1 | Apr-1      | Oct-1 | Apr-1 | Oct-1 | Apr-20     | Oct-20 | Apr-21 | Oct-2 | Apr-2 | Oct-22 |    |      |   |
|        |                                                                                                                                                                                                                                                                                                                                                                                                                                                                                                                                                                                                                                                                                                                                                                                                                                                                                                                                                                                                                                                                                                                                                                                                                                                                                                                                                                                                                                                                                                                                                                                                                                                                                                                                                                                                                                                                                                                                                                                                                                                                                                                                |        |          |       |        | SI    | ECL        | JRI   | ΠE    | S     |            |        |        |       |       |        | Но | ldin | g |