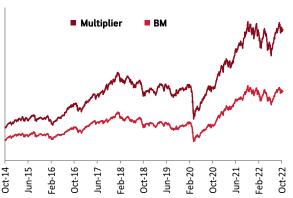

| Returns  | Period          | Maximiser | вм    | Maximiser<br>Guarantee |       | вм    | Multiplier | ВМ    | Pure<br>Equity | Value<br>Momentum | ВМ    | Capped<br>Nifty<br>Index | Asset<br>Allocation | MNC   |
|----------|-----------------|-----------|-------|------------------------|-------|-------|------------|-------|----------------|-------------------|-------|--------------------------|---------------------|-------|
|          | 1 month         | 4.91      | 4.17  | 4.96                   | 5.95  | 5.12  | 2.06       | 2.16  | 2.99           | 4.43              | 4.17  | 5.07                     | 3.90                | -0.84 |
| Absolute | 3 months        | 5.05      | 4.25  | 5.11                   | 5.91  | 4.72  | 5.56       | 5.21  | 4.79           | 5.11              | 4.25  | 5.12                     | 3.99                | 1.66  |
|          | 6 months        | 6.05      | 3.80  | 6.42                   | 8.51  | 5.33  | 5.59       | 4.25  | 5.04           | 7.18              | 3.80  | 6.40                     | 5.92                | 4.69  |
|          | 1 Year          | 2.46      | 1.44  | 3.31                   | 4.81  | 1.19  | 2.86       | 1.90  | 3.27           | 6.37              | 1.43  | 4.62                     | 8.03                | -2.85 |
|          | 2 Years         | 24.60     | 21.27 | 23.47                  | 22.68 | 19.98 | 30.35      | 30.35 | 24.93          | 26.93             | 21.26 | 25.70                    | 8.84                | 12.32 |
| 0400     | 3 Years         | 15.66     | 12.79 | 15.18                  | 15.73 | 12.35 | 19.29      | 19.82 | 18.57          | 14.84             | 12.78 | 15.60                    | 10.28               | 7.55  |
| CAGR     | 4 Years         | 15.23     | 12.18 | 14.10                  | 15.80 | 12.73 | 15.45      | 13.78 | 16.57          | 11.35             | 12.18 | 14.68                    | 11.04               | -     |
|          | 5 Years         | 11.35     | 9.26  | 10.89                  | 13.02 | 10.62 | 9.58       | 8.19  | 11.68          | 4.66              | 9.26  | 11.64                    | 9.48                | -     |
|          | Since Inception | 10.68     | 8.38  | 12.63                  | 12.53 | 9.64  | 17.13      | 12.70 | 16.12          | 11.44             | 10.23 | 12.19                    | 10.90               | 8.27  |