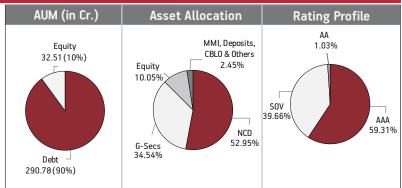

#### Asset held as on 31st October 2022: ₹ 323.29 Cr

FUND MANAGER: Mr. Sujit Lodha (Equity), Ms. Richa Sharma (Debt)

| SECURITIES                                           | Holding |
|------------------------------------------------------|---------|
| GOVERNMENT SECURITIES                                | 34.54%  |
| 7.26% GOI 2032 (MD 22/08/2032)                       | 12.21%  |
| 6.54% GOI 2032 (MD 17/01/2032)                       | 6.96%   |
| 7.88% GOI 2030 (MD 19/03/2030)                       | 4.76%   |
| 6.45% GOI 2029 (MD 07/10/2029)                       | 4.40%   |
| ,                                                    |         |
| 7.54% GOI 2036 (MD 23/05/2036)                       | 2.78%   |
| 8.60% GOI 2028 (MD 02/06/2028)                       | 1.63%   |
| 7.63% GOI 2059 (MD 17/06/2059)                       | 1.25%   |
| 8.32% GOI (MD 02/08/2032)                            | 0.56%   |
| CORPORATE DEBT                                       | 52.95%  |
| 7.49% NHAI NCD MD (01/08/2029)                       | 7.66%   |
| 5.65% Bajaj Finance Limited NCD (MD 10/05/2024)      | 6.92%   |
| 7.40% Rural Electrification Corpn. Ltd. NCD          |         |
| (MD 26/11/2024)                                      | 6.79%   |
| 7.79% LIC Housing Finance Ltd NCD (MD 18/10/2024)    | 6.21%   |
| 6.48% Sundaram Finance Ltd. NCD (MD 15/05/2026)      | 5.98%   |
| 8.05% HDFC NCD (MD 22/10/2029)-W003 Sr               | 3.15%   |
| 5.70% Kotak Mahindra Prime Ltd NCD (MD 19/07/2024)   | 2.85%   |
| 8.00% HDFC Ltd. NCD Aa-009 MD (27/07/2032)           | 2.21%   |
| 9.25% Power Grid Corporation Ltd NCD (MD 09/03/2027) | 1.64%   |

| 8.45% HDFC Ltd. NCD MD (18/05/2026) (Series P - 012)<br>Other Corporate Debt | 1.59%<br>7.95% |
|------------------------------------------------------------------------------|----------------|
| EQUITY                                                                       | 10.05%         |
| Reliance Industries Limited                                                  | 0.95%          |
| ICICI Bank Limited                                                           | 0.74%          |
| HDFC Bank Limited                                                            | 0.73%          |
| Infosys Limited                                                              | 0.68%          |
| Housing Development Finance Corporation                                      | 0.49%          |
| Tata Consultancy Services Limited                                            | 0.37%          |
| ITC Limited                                                                  | 0.31%          |
| Larsen And Toubro Limited                                                    | 0.30%          |
| Axis Bank Limited                                                            | 0.29%          |
| Kotak Mahindra Bank Limited                                                  | 0.28%          |
| Other Equity                                                                 | 4.92%          |
| MMI, Deposits, CBLO & Others                                                 | 2.45%          |

#### **Fund Update:**

Exposure to G-secs has increased to 34.54% from 26.28% and MMI has decreased to 2.45% from 6.54% on a MOM basis.

Protector fund continues to be predominantly invested in highest rated fixed income instruments.