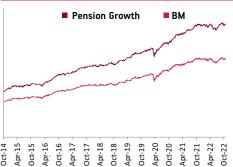

NAV as on 31st October 2022: ₹ 73.9834

BENCHMARK: BSE 100, Crisil Composite Bond Fund Index & Crisil Liquid Fund Index