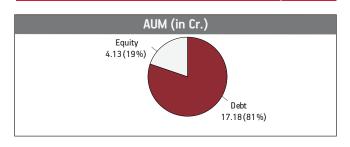

L And T Infra Debt Fund Ltd NCD

(MD 10/06/2024) Option

| EQUITY                                  | 19.39% |
|-----------------------------------------|--------|
| Reliance Industries Limited             | 1.96%  |
| HDFC Bank Limited                       | 1.52%  |
| ICICI Bank Limited                      | 1.44%  |
| Infosys Limited                         | 1.34%  |
| Housing Development Finance Corporation | 0.95%  |
| Tata Consultancy Services Limited       | 0.72%  |
| ITC Limited                             | 0.66%  |
| Kotak Mahindra Bank Limited             | 0.59%  |
| Axis Bank Limited                       | 0.55%  |
| Hindustan Unilever Limited              | 0.53%  |
| Other Equity                            | 9.13%  |
| MMI, Deposits, CBLO & Others            | 7.10%  |







| Maturity (in years) | 6.16  |  |
|---------------------|-------|--|
| Yield to Maturity   | 7.45% |  |
| Modified Duration   | 4.36  |  |



#### Fund Update:

Exposure to equities has increased to 19.39% from 18.65% and MMI has decreased to 7.10% from 11.55% on a MOM basis.

Pension growth fund continues to be predominantly invested in highest rated fixed income instruments.

Refer annexure for complete portfolio details.

#### About The Fund Date of Inception: 12-Mar-03

**OBJECTIVE:** This Investment Fund Option helps build your capital and generate better returns at moderate level of risk, over a medium or long-term period through a proper balance of investment in equity and debt.

**STRATEGY:** To generate better return with moderate level of risk through active management of