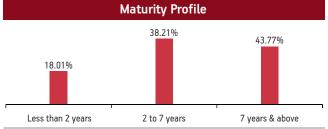

| Maturity (        | (in years)       | 5.65            |  |  |  |  |
|-------------------|------------------|-----------------|--|--|--|--|
| Yield to N        | Maturity         | 7.47%           |  |  |  |  |
| Modified          | Duration 4.09    |                 |  |  |  |  |
|                   | Maturity Profile |                 |  |  |  |  |
| 21.26%            | 43.74%           | 35.00%          |  |  |  |  |
| Less than 2 years | 2 to 7 years     | 7 years & above |  |  |  |  |