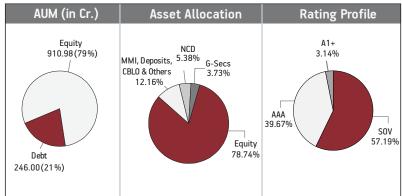

s decreased to 5.94% from 9.78% on a MOM basis.

Creator fund continues to be predominantly invested in large cap stocks and maintains a well diversified portfolio with investments made across various About The Fund Date of Inception: 12-Aug-04

**OBJECTIVE:** To maximize wealth by actively managing a diversified equity portfolio.

**STRATEGY:** To invest in high quality equity security to provide long-term capital appreciation with high level of risk. This fund is suitable for those who want to have wealth maximization over long-term period with equity market dynamics.

#### NAV as on 31st October 2022: ₹ 89.7028

#### BENCHMARK: BSE 100 & Crisil Liquid Fund Index

#### Asset held as on 31st October 2022: ₹ 1156.97 Cr

FUND MANAGER: Mr. Bhaumik Bhatia (Equity), Ms. Richa Sharma (Debt)





| SECURITIES                                                                                                                                                                                                                                                                                         | Holding                                                                                |
|----------------------------------------------------------------------------------------------------------------------------------------------------------------------------------------------------------------------------------------------------------------------------------------------------|----------------------------------------------------------------------------------------|
| GOVERNMENT SECURITIES