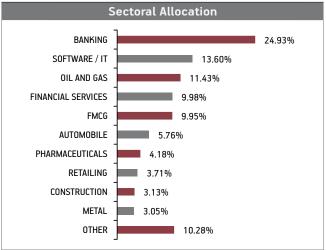

#### Asset held as on 31st October 2022: ₹ 323.29 Cr

FUND MANAGER: Mr. Sujit Lodha (Equity), Ms. Richa Sharma (Debt)

| SECURITIES                                           | Holding |
|------------------------------------------------------|---------|
| GOVERNMENT SECURITIES                                | 34.54%  |
| 7.26% GOI 2032 (MD 22/08/2032)                       | 12.21%  |
| 6.54% GOI 2032 (MD 17/01/2032)                       | 6.96%   |
| 7.88% GOI 2030 (MD 19/03/2030)                       | 4.76%   |
| 6.45% GOI 2029 (MD 07/10/2029)                       | 4.40%   |
| ,                                                    |         |
| 7.54% GOI 2036 (MD 23/05/2036)                       | 2.78%   |
| 8.60% GOI 2028 (MD 02/06/2028)                       | 1.63%   |
| 7.63% GOI 2059 (MD 17/06/2059)                       | 1.25%   |
| 8.32% GOI (MD 02/08/2032)                            | 0.56%   |
| CORPORATE DEBT                                       | 52.95%  |
| 7.49% NHAI NCD MD (01/08/2029)                       | 7.66%   |
| 5.65% Bajaj Finance Limited NCD (MD 10/05/2024)      | 6.92%   |
| 7.40% Rural Electrification Corpn. Ltd. NCD          |         |
| (MD 26/11/2024)                                      | 6.79%   |
| 7.79% LIC Housing Finance Ltd NCD (MD 18/10/2024)    | 6.21%   |
| 6.48% Sundaram Finance Ltd. NCD (MD 15/05/2026)      | 5.98%   |
| 8.05% HDFC NCD (MD 22/10/2029)-W003 Sr               | 3.15%   |
| 5.70% Kotak Mahindra Prime Ltd NCD (MD 19/07/2024)   | 2.85%   |
| 8.00% HDFC Ltd. NCD Aa-009 MD (27/07/2032)           | 2.21%   |
| 9.25% Power Grid Corporation Ltd NCD (MD 09/03/2027) | 1.64%   |

| 8.45% HDFC Ltd. NCD MD (18/05/2026) (Series P - 012)<br>Other Corporate Debt | 1.59%<br>7.95% |
|------------------------------------------------------------------------------|----------------|
| EQUITY                                                                       | 10.05%         |
| Reliance Industries Limited                                                  | 0.95%          |
| ICICI Bank Limited                                                           | 0.74%          |
| HDFC Bank Limited                                                            | 0.73%          |
| Infosys Limited                                                              | 0.68%          |
| Housing Development Finance Corporation                                      | 0.49%          |
| Tata Consultancy Services Limited                                            | 0.37%          |
| ITC Limited                                                                  | 0.31%          |
| Larsen And Toubro Limited                                                    | 0.30%          |
| Axis Bank Limited                                                            | 0.29%          |
| Kotak Mahindra Bank Limited                                                  | 0.28%          |
| Other Equity                                                                 | 4.92%          |
| MMI, Deposits, CBLO & Others                                                 | 2.45%          |