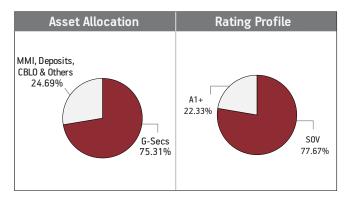

#### NAV as on 31st October 2022: ₹ 18.9611

**BENCHMARK:** Crisil Composite Bond Fund Index & Crisil Liquid Fund Index

Asset held as on 31st October 2022: ₹ 95.44 Cr

FUND MANAGER: Ms. Richa Sharma

| SECURITIES                                                                                                  | Holding |
|-------------------------------------------------------------------------------------------------------------|---------|
| GOVERNMENT SECURITIES                                                                                       | 37.32%  |
| 7.26% GOI 2032 (MD 22/08/2032)                                                                              | 16.55%  |
| 7.59% GOI 2029 (MD 20/03/2029)                                                                              | 10.03%  |
| 7.57% GOI (MD 17/06/2033)                                                                                   | 5.26%   |
| 8.60% GOI 2028 (MD 02/06/2028)                                                                              | 2.20%   |
| 8.18% State Developement Loan-Tamilnadu 2028<br>(MD 19/12/2028)                                             | 2.15%   |
| 8.30% GOI 2040 (MD 02/07/2040)                                                                              | 1.12%   |
| CORPORATE DEBT                                                                                              | 56.42%  |
| 6.59% Rashtriya Chem. & Fertilizers Ltd. NCD<br>(MD 31/01/2025)<br>10.90% AU Small Finance Bank Limited NCD | 9.14%   |
| (MD 30/05/2025)                                                                                             | 5.57%   |
| 8.51% NABARD NCD (MD 19/12/2033) Series LTIF 3C<br>8.14% Nuclear Power Corpn Of India Ltd                   | 5.55%   |
| (MD 25/03/2026) Sr-X                                                                                        | 4.28%   |
| 5.27% NABARD NCD Sr 22B (MD 23/07/2024)                                                                     | 4.24%   |
| 6.67% HDFC Life Insurance Co Ltd Call(29/07/25) MD(29/07/30)                                                | 3.95%   |
| Aditya Birla Fashion & Retail Ltd ZCB S-6<br>(MD 11/11/2022)                                                | 3.35%   |
| 7.68% Power Finance Corporation Ltd<br>(MD 15/07/2030) Sr 201                                               | 2.93%   |
| 8.50% NHPC Ltd NCD Sr-T Strrp L (MD 14/07/2030)                                                             | 2.74%   |
| 9.25% Power Grid Corporation Ltd NCD (MD 09/03/2027)                                                        | 2.22%   |
| Other Corporate Debt                                                                                        | 12.44%  |
| MMI, Deposits, CBLO & Others                                                                                | 6.26%   |