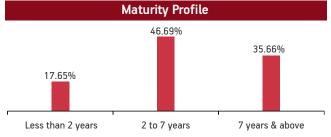

| Maturity (        | (in years)       | 5.65            |  |  |  |  |
|-------------------|------------------|-----------------|--|--|--|--|
| Yield to N        | Maturity         | 7.47%           |  |  |  |  |
| Modified          | Duration 4.09    |                 |  |  |  |  |
|                   | Maturity Profile |                 |  |  |  |  |
| 21.26%            | 43.74%           | 35.00%          |  |  |  |  |
| Less than 2 years | 2 to 7 years     | 7 years & above |  |  |  |  |