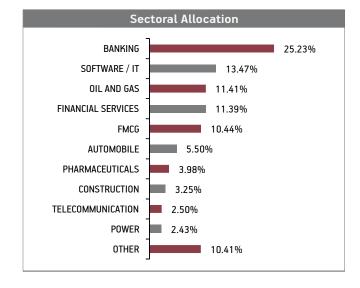

#### Asset held as on 31st October 2022: ₹ 323.29 Cr

FUND MANAGER: Mr. Sujit Lodha (Equity), Ms. Richa Sharma (Debt)

| SECURITIES                                           | Holding |
|------------------------------------------------------|---------|
| GOVERNMENT SECURITIES                                | 34.54%  |
| 7.26% GOI 2032 (MD 22/08/2032)                       | 12.21%  |
| 6.54% GOI 2032 (MD 17/01/2032)                       | 6.96%   |
| 7.88% GOI 2030 (MD 19/03/2030)                       | 4.76%   |
| 6.45% GOI 2029 (MD 07/10/2029)                       | 4.40%   |
| ,                                                    |         |
| 7.54% GOI 2036 (MD 23/05/2036)                       | 2.78%   |
| 8.60% GOI 2028 (MD 02/06/2028)                       | 1.63%   |
| 7.63% GOI 2059 (MD 17/06/2059)                       | 1.25%   |
| 8.32% GOI (MD 02/08/2032)                            | 0.56%   |
| CORPORATE DEBT                                       | 52.95%  |
| 7.49% NHAI NCD MD (01/08/2029)                       | 7.66%   |
| 5.65% Bajaj Finance Limited NCD (MD 10/05/2024)      | 6.92%   |
| 7.40% Rural Electrification Corpn. Ltd. NCD          |         |
| (MD 26/11/2024)                                      | 6.79%   |
| 7.79% LIC Housing Finance Ltd NCD (MD 18/10/2024)    | 6.21%   |
| 6.48% Sundaram Finance Ltd. NCD (MD 15/05/2026)      | 5.98%   |
| 8.05% HDFC NCD (MD 22/10/2029)-W003 Sr               | 3.15%   |
| 5.70% Kotak Mahindra Prime Ltd NCD (MD 19/07/2024)   | 2.85%   |
| 8.00% HDFC Ltd. NCD Aa-009 MD (27/07/2032)           | 2.21%   |
| 9.25% Power Grid Corporation Ltd NCD (MD 09/03/2027) | 1.64%   |

| 8.45% HDFC Ltd. NCD MD (18/05/2026) (Series P - 012)<br>Other Corporate Debt | 1.59%<br>7.95% |
|------------------------------------------------------------------------------|----------------|
| EQUITY                                                                       | 10.05%         |
| Reliance Industries Limited                                                  | 0.95%          |
| ICICI Bank Limited                                                           | 0.74%          |
| HDFC Bank Limited                                                            | 0.73%          |
| Infosys Limited                                                              | 0.68%          |
| Housing Development Finance Corporation                                      | 0.49%          |
| Tata Consultancy Services Limited                                            | 0.37%          |
| ITC Limited                                                                  | 0.31%          |
| Larsen And Toubro Limited                                                    | 0.30%          |
| Axis Bank Limited                                                            | 0.29%          |
| Kotak Mahindra Bank Limited                                                  | 0.28%          |
| Other Equity                                                                 | 4.92%          |
| MMI, Deposits, CBLO & Others                                                 | 2.45%          |