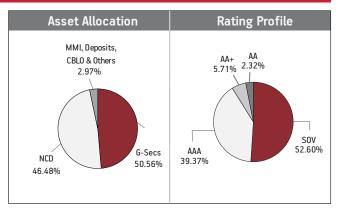

#### Asset held as on 30th November 2022: ₹ 803.82 Cr

FUND MANAGER: Ms. Richa Sharma

| SECURITIES                                   | Holding |
|----------------------------------------------|---------|
| GOVERNMENT SECURITIES                        | 50.56%  |
| 7.26% GOI 2032 (MD 22/08/2032)               | 18.96%  |
| 7.54% GOI 2036 (MD 23/05/2036)               | 13.86%  |
| 6.99% GOI 2051 (MD 15/12/2051)               | 7.87%   |
| 7.36% GOI 2052 (MD 12/09/2052)               | 7.44%   |
| 7.40% GOI 2062 (MD 19/09/2062)               | 1.87%   |
| 8.18% State Developement Loan-Tamilnadu 2028 |         |
| (MD 19/12/2028)                              | 0.26%   |
| 8.19% Karnataka Sdl (23/01/2029)             | 0.18%   |
| 7.63% GOI 2059 (MD 17/06/2059)               | 0.12%   |

| 7.05% 001 2053 (MD 17/00/2053)                       | 0.1270 |
|------------------------------------------------------|--------|
| CORPORATE DEBT                                       | 46.48% |
| 5.55% Kotak Mahindra Prime Ltd NCD (MD 20/05/2024)   | 4.85%  |
| 7.39% SBI Cards & Payment Ltd NCD (MD 15/09/2025)    | 4.47%  |
| 7.80% Can Fin Homes Ltd. NCD MD (24/11/2025)         | 4.36%  |
| 7.80% HDFC Ltd. NCD Aa-010 MD (06/09/2032)           | 3.16%  |
| 5.72% Axis Finance Limited (MD 21/06/24)             | 3.03%  |
| 5.40% Kotak Mahindra Prime Ltd NCD (MD 20/09/2024)   | 3.01%  |
| 6.35% HDB Financial Services Ltd NCD (MD 11/09/2026) | 3.00%  |
| 7.95% Mindspace-Reit NCD MD (27/07/2027)             | 2.11%  |
| 8.83% ONGC Petro Additions Limited NCD               |        |
| (MD 10/03/2025)                                      | 1.92%  |
| 7.60% Grasim Industries Ltd. NCD (MD 04/06/2024)     | 1.87%  |
| Other Corporate Debt                                 | 14.70% |
| MMI, Deposits, CBLO & Others                         | 2.97%  |

#### Fund Update:

Exposure to G-secs has increased to 50.56% from 48.62% and MMI has decreased to 2.97% from 3.30% on a M0M basis.

Income Advantage fund continues to be predominantly invested in highest rated fixed income instruments.