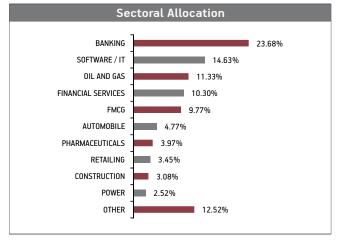

| 20 1104 |

| EQUITY                                  | 20.11% |
|-----------------------------------------|--------|
| Reliance Industries Limited             | 1.93%  |
| HDFC Bank Limited                       | 1.53%  |
| ICICI Bank Limited                      | 1.45%  |
| Infosys Limited                         | 1.31%  |
| Housing Development Finance Corporation | 1.05%  |
| Tata Consultancy Services Limited       | 0.78%  |
| ITC Limited                             | 0.60%  |
| Axis Bank Limited                       | 0.57%  |
| Larsen And Toubro Limited               | 0.56%  |
| Hindustan Unilever Limited              | 0.54%  |
| Other Equity                            | 9.79%  |
| MMI, Deposits, CBLO & Others            | 5.13%  |



| Maturity (in years) | 10.02 |
|---------------------|-------|
| Yield to Maturity   | 7.31% |
| Modified Duration   | 5.70  |



### Fund Update:

Exposure to NCD has slightly decreased to 34.96% from 35.06% and MMI has slightly decreased to 5.13% from 5.92% on a MOM basis.

Builder fund continues to be predominantly invested in highest rated fixed income instruments.

About The Fund Date of Inception: 18-Jul-05

**OBJECTIVE:** The objective of this investment fund is to achieve value creation of the policyholder at an average risk level over medium to long-term period.

**STRATEGY:** The strategy is to invest predominantly in debt securities with an additional exposure to equity, maintaining medium term duration profile of the portfolio.

NAV as on 30th November 2022: ₹ 49.9003

BENCH