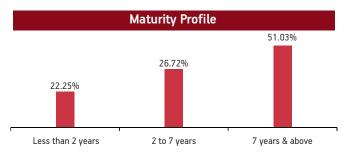

| Maturity          | (in years)       | 10.88           |
|-------------------|------------------|-----------------|
| Yield to          | Maturity         | 7.41%           |
| Modified          | Duration         | 5.91            |
|                   | Maturity Profile |                 |
| 19.54%            | 23.29%           | 57.17%          |
| Less than 2 years | 2 to 7 years     | 7 years & above |