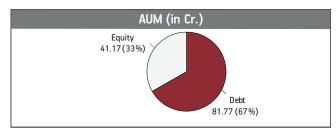

| Asset Allocation                                  | AUM (in Cr.)                          |
|---------------------------------------------------|---------------------------------------|
| MMI, Deposits, CBLO & Others 9.97%  Equity 89.32% | Equity 2249.40(89%)  Debt 268.91(11%) |