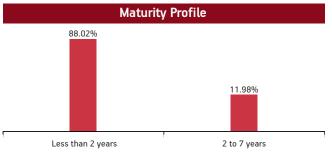

| Maturity          | (in years)       | 10.88           |
|-------------------|------------------|-----------------|
| Yield to          | Maturity         | 7.41%           |
| Modified          | Duration         | 5.91            |
|                   | Maturity Profile |                 |
| 19.54%            | 23.29%           | 57.17%          |
| Less than 2 years | 2 to 7 years     | 7 years & above |