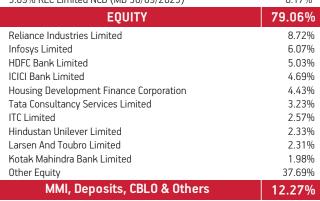

#### Fund Update:

Exposure to equities has increased to 79.06% from 78.74% and MMI has slightly increased to 12.27% from 12.16% on a M0M basis.

Magnifier fund continues to be predominantly invested in large cap stocks and maintains a well diversified portfolio with investments made across various sectors.