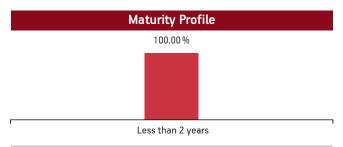

| Maturity          | (in years)       | 10.88           |
|-------------------|------------------|-----------------|
| Yield to          | Maturity         | 7.41%           |
| Modified          | Duration         | 5.91            |
|                   | Maturity Profile |                 |
| 19.54%            | 23.29%           | 57.17%          |
| Less than 2 years | 2 to 7 years     | 7 years & above |