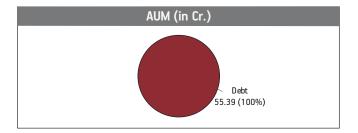

#### NAV as on 30th November 2022: ₹ 19.1946

BENCHMARK: Crisil Composite Bond Fund Index & Crisil Liquid Fund Index

Asset held as on 30th November 2022: ₹ 93.46 Cr

FUND MANAGER: Ms. Richa Sharma

| SECURITIES                                   | Holding |
|----------------------------------------------|---------|
| GOVERNMENT SECURITIES                        | 45.12%  |
| 7.26% GOI 2032 (MD 22/08/2032)               | 17.09%  |
| 7.36% GOI 2052 (MD 12/09/2052)               | 16.00%  |
| 7.54% GOI 2036 (MD 23/05/2036)               | 5.96%   |
| 7.57% GOI (MD 17/06/2033)                    | 2.70%   |
| 8.18% State Developement Loan-Tamilnadu 2028 |         |
| (MD 19/12/2028)                              | 2.21%   |
| 8.30% GOI 2040 (MD 02/07/2040)               | 1.17%   |