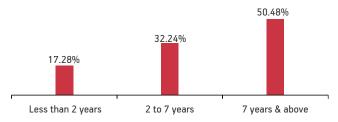

| Maturity          | (in years)       | 10.88           |
|-------------------|------------------|-----------------|
| Yield to          | Maturity         | 7.41%           |
| Modified          | Duration         | 5.91            |
|                   | Maturity Profile |                 |
| 19.54%            | 23.29%           | 57.17%          |
| Less than 2 years | 2 to 7 years     | 7 years & above |