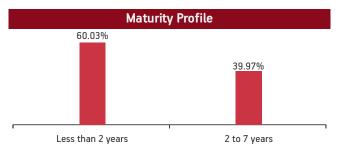

#### Fund Update:

Exposure to equities has increased to 79.06% from 78.74% and MMI has slightly increased to 12.27% from 12.16% on a M0M basis.

Magnifier fund continues to be predominantly invested in large cap stocks and maintains a well diversified portfolio with investments made across various sectors.

Modified Duration of the Fund is 1.22.