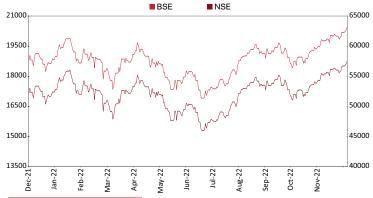

#### **Outlook for Equities**

Nifty moved up 4.1% in November leading to an all-time high close. Mid-cap and small-cap indices underperformed large-cap indices and were up 2% and 3%, respectively. Strong FII flows, good Q2 results, lower-than-expected US CPI inflation that fuelled hopes that the Fed could tone down its aggressive pace of interest rate hikes and falling crude oil prices drove the Nifty to a new high. However, geo-political tensions, global slowdown and massive protests in China over lockdown weighed on investor sentiment.

On the domestic front, strong GST collection, inline real GDP for Q2FY23 and softening inflation numbers helped the equity markets. State elections for HP was held on 12th November and for Gujarat will be held from 1st to 5th December 2022 in two phases. Results for both elections will be declared on 8th Dec 2022. FIIs buying was very strong in the month of November specially on last day of the month which saw MSCI Global index rebalance. FII bought \$4.7bn of equities while DII sold \$0.8bn worth of equities in the month of November.

Post the recent run up, Nifty is currently trading at ~20x FY24 P/E. Indian economy is doing well with strong Manufacturing and Services PMI data and strong tax collections. Bank credit growth has picked up strongly to around 18%. On the caution front, India's CAD is expected to be around 3.5% of the GDP as the import bill has risen due to higher oil and coal prices while exports have slowed down. We expect Nifty earnings to grow at around 14% CAGR from FY22-24. Indian equity markets are likely to consolidate in a range for some time on global slowdown fears.

| INDEX     | 30-Nov-22 | 31-Oct-22 | % Change |  |
|-----------|-----------|-----------|----------|--|
| Nifty     | 18758.35  | 18012.20  | 4.14%    |  |
| Sensex    | 63099.65  | 60746.59  | 3.87%    |  |
| BSE 100   | 19081.70  | 18405.94  | 3.67%    |  |
| Dow Jones | 34589.77  | 32732.95  | 5.67%    |  |
| Nikkei    | 27968.99  | 27587.46  | 1.38%    |  |
| Hang Seng | 18597.23  | 14687.02  | 26.62%   |  |
| Nasdaq    | 11468.00  | 10988.15  | 4.37%    |  |