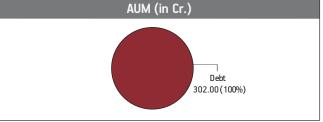

### Asset held as on 30th November 2022: ₹ 302.00 Cr

| SECURITIES                                          | Holding |
|-----------------------------------------------------|---------|
| GOVERNMENT SECURITIES                               | 35.86%  |
| 7.38% GOI 2027 (MD 20/06/2027)                      | 23.39%  |
| 364 Days TBill (MD 02/03/2023)                      | 8.51%   |
| 364 Days TBill (MD 16/03/2023)                      | 2.94%   |
| 8.20% Oil Mkt Co GOI Bond 2024 (MD 15/09/2024)      | 1.01%   |
| CORPORATE DEBT                                      | 57.38%  |
| 7.70% Axis Finance Limited (MD 08/09/27)            | 8.35%   |
| 6.43% Godrej Industries Ltd. NCD MD                 |         |
| (26/04/24) (Step Up)                                | 6.49%   |
| 6.59% Rashtriya Chem. & Fertilizers Ltd.            |         |
| NCD (MD 31/01/2025)                                 | 5.15%   |
| 7.80% Can Fin Homes Ltd. NCD MD (24/11/2025)        | 4.97%   |
| 5.08% HDB Financial Services Ltd NCD                |         |
| (MD 28/11/2023)Sr-160                               | 4.86%   |
| 5.70% Kotak Mahindra Prime Ltd NCD (MD 19/07/2024)  | 4.84%   |
| 7.77% HDFC Ltd. NCD Aa-008 MD (28/06/2027)          | 3.68%   |
| 7.90% Mahindra And Mahindra Fin Serv Ltd            |         |
| NCD (MD 30/08/2027)                                 | 3.37%   |
| 5.70% Bajaj Housing Finance Ltd NCD (MD 10/06/2024) | 3.23%   |
| 7.95% Mindspace-Reit NCD MD (27/07/2027)            | 2.89%   |
| Other Corporate Debt                                | 9.53%   |
| MMI, Deposits, CBLO & Others                        | 6.77%   |