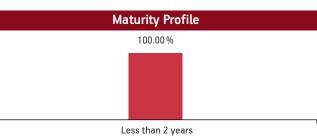

et held as on 30th November 2022: ₹ 93.73 Cr

| SECURITIES                     | Holding |
|--------------------------------|---------|
| GOVERNMENT SECURITIES          | 70.54%  |
| 6.84% GOI 2022 (MD 19/12/2022) | 28.81%  |
| 7.16% GOI 2023 (MD 20/05/2023) | 7.48%   |
| 364 Days TBill (MD 05/01/2023) | 5.31%   |
| 364 Days TBill (MD 19/01/2023) | 5.30%   |
| 364 Days TBill (MD 01/06/2023) | 5.18%   |
| 364 Days TBill (MD 15/06/2023) | 5.16%   |
| 364 Days TBill (MD 06/07/2023) | 5.15%   |
| 364 Days TBill (MD 09/11/2023) | 5.01%   |
| 364 Days TBill (MD 11/05/2023) | 3.12%   |
| MMI, Deposits, CBLO & Others   | 29.46%  |

#### FUND MANAGER: Ms. Richa Sharma



| Maturity (in years) | 0.25  |
|---------------------|-------|
| Yield to Maturity   | 5.67% |
| Modified Duration   | 0.00  |





| Liquid Plus Fund                                                                                                                                                                                                                                                                                                                                                                                                                                                                                                                                                                                                                           |                                                                                      |
|-------------------------------------------------------------------------------------