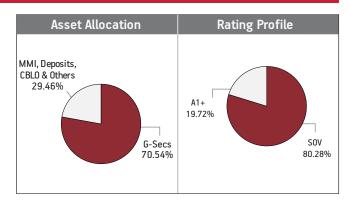

#### **Fund Update:**

Exposure to G-secs has increased to 45.12% from 37.32% and MMI has decreased to 3.51% from 6.26% on a MOM basis.

Income Advantage Guaranteed fund continues to be predominantly invested in highest rated fixed income instruments.