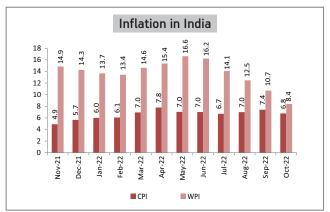

#### **Domestic Macro Economic Data**

**Inflation-** CPI inflation eased to 6.8% in October'2022 from 7.4% in September'2022 due to base effect, MoM decline came from food. WPI inflation came in at 8.4% in October'2022 lowest in the last 18 months.

Infrastructure output growth was at 0.1% in October'2022. Growth was led by fertilizer production, steel and coal production. On the other hand, cement production contracted, natural gas production fell along with refinery products and crude oil production. September IIP registered a growth of 3.1% YoY with a favourable base. On a sectoral basis, all components reported positive growth led by electricity production. October CPI inflation fell sharply to 6.8% despite rising food prices. October core inflation remained steady at 6.3%. WPI inflation continued to fall sharply with October print at 8.4%. Favourable base effects continued to pull down WPI inflation even as momentum reverted marginally to positive.