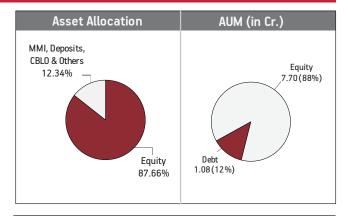

#### Fund Update:

Exposure to equities has increased to 79.06% from 78.74% and MMI has slightly increased to 12.27% from 12.16% on a M0M basis.

Magnifier fund continues to be predominantly invested in large cap stocks and maintains a well diversified portfolio with investments made across various sectors.