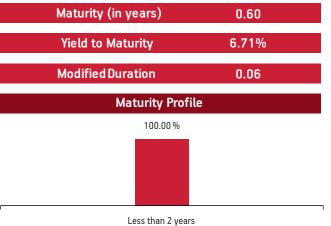

#### FUND MANAGER: Ms. Richa Sharma

| Yield to Maturity | 6.99% |
|-------------------|-------|
|                   |       |
| Modified Duration | 2 10  |

2.68

Maturity (in years)

#### **Fund Update:**

The average maturity of the fund has increased to 2.68 years from 2.44 years on a MOM basis.

Assure fund continues to be predominantly invested in highest rated fixed income instruments.