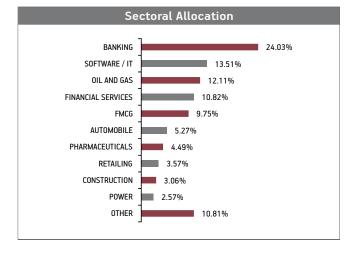

#### Fund Update:

Exposure to equities has slightly decreased to 50.01% from 50.13% and MMI has decreased to 3.85% from 5.94% on a MOM basis.

Creator fund continues to be predominantly invested in large cap stocks and maintains a well diversified portfolio with investments made across various About The Fund Date of Inception: 12-Aug-04