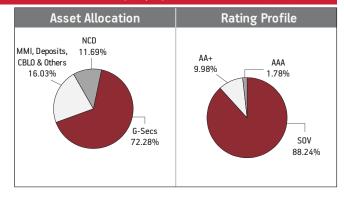

#### Asset held as on 30th November 2022: ₹ 803.82 Cr

FUND MANAGER: Ms. Richa Sharma

| SECURITIES                                   | Holding |
|----------------------------------------------|---------|
| GOVERNMENT SECURITIES                        | 50.56%  |
| 7.26% GOI 2032 (MD 22/08/2032)               | 18.96%  |
| 7.54% GOI 2036 (MD 23/05/2036)               | 13.86%  |
| 6.99% GOI 2051 (MD 15/12/2051)               | 7.87%   |
| 7.36% GOI 2052 (MD 12/09/2052)               | 7.44%   |
| 7.40% GOI 2062 (MD 19/09/2062)               | 1.87%   |
| 8.18% State Developement Loan-Tamilnadu 2028 |         |
| (MD 19/12/2028)                              | 0.26%   |
| 8.19% Karnataka Sdl (23/01/2029)             | 0.18%   |
| 7.63% GOI 2059 (MD 17/06/2059)               | 0.12%   |

| 7.05% 001 2053 (MD 17/00/2053)                       | 0.1270 |
|------------------------------------------------------|--------|
| CORPORATE DEBT                                       | 46.48% |
| 5.55% Kotak Mahindra Prime Ltd NCD (MD 20/05/2024)   | 4.85%  |
| 7.39% SBI Cards & Payment Ltd NCD (MD 15/09/2025)    | 4.47%  |
| 7.80% Can Fin Homes Ltd. NCD MD (24/11/2025)         | 4.36%  |
| 7.80% HDFC Ltd. NCD Aa-010 MD (06/09/2032)           | 3.16%  |
| 5.72% Axis Finance Limited (MD 21/06/24)             | 3.03%  |
| 5.40% Kotak Mahindra Prime Ltd NCD (MD 20/09/2024)   | 3.01%  |
| 6.35% HDB Financial Services Ltd NCD (MD 11/09/2026) | 3.00%  |
| 7.95% Mindspace-Reit NCD MD (27/07/2027)             | 2.11%  |
| 8.83% ONGC Petro Additions Limited NCD               |        |
| (MD 10/03/2025)                                      | 1.92%  |
| 7.60% Grasim Industries Ltd. NCD (MD 04/06/2024)     | 1.87%  |
| Other Corporate Debt                                 | 14.70% |
| MMI, Deposits, CBLO & Others                         | 2.97%  |

#### Fund Update:

Exposure to G-secs has increased to 50.56% from 48.62% and MMI has decreased to 2.97% from 3.30% on a M0M basis.

Income Advantage fund continues to be predominantly invested in highest rated fixed income instruments.