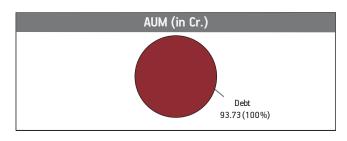

#### NAV as on 30th November 2022: ₹ 19.1946

BENCHMARK: Crisil Composite Bond Fund Index & Crisil Liquid Fund Index

Asset held as on 30th November 2022: ₹ 93.46 Cr

FUND MANAGER: Ms. Richa Sharma

| SECURITIES                                   | Holding |
|----------------------------------------------|---------|
| GOVERNMENT SECURITIES                        | 45.12%  |
| 7.26% GOI 2032 (MD 22/08/2032)               | 17.09%  |
| 7.36% GOI 2052 (MD 12/09/2052)               | 16.00%  |
| 7.54% GOI 2036 (MD 23/05/2036)               | 5.96%   |
| 7.57% GOI (MD 17/06/2033)                    | 2.70%   |
| 8.18% State Developement Loan-Tamilnadu 2028 |         |
| (MD 19/12/2028)                              | 2.21%   |
| 8.30% GOI 2040 (MD 02/07/2040)               | 1.17%   |