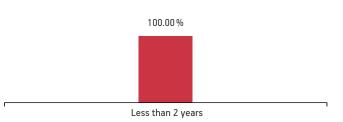

| Maturity          | (in years)       | 10.88           |
|-------------------|------------------|-----------------|
| Yield to          | Maturity         | 7.41%           |
| Modified          | Duration         | 5.91            |
|                   | Maturity Profile |                 |
| 19.54%            | 23.29%           | 57.17%          |
| Less than 2 years | 2 to 7 years     | 7 years & above |