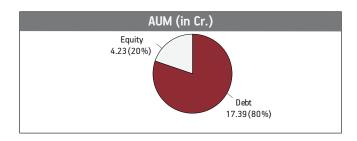

|

| EQUITY                                  | 19.55% |
|-----------------------------------------|--------|
| Reliance Industries Limited             | 1.97%  |
| HDFC Bank Limited                       | 1.57%  |
| ICICI Bank Limited                      | 1.38%  |
| Infosys Limited                         | 1.31%  |
| Housing Development Finance Corporation | 0.98%  |
| Tata Consultancy Services Limited       | 0.70%  |
| Kotak Mahindra Bank Limited             | 0.59%  |
| ITC Limited                             | 0.59%  |
| Hindustan Unilever Limited              | 0.55%  |
| Larsen And Toubro Limited               | 0.51%  |
| Other Equity                            | 9.39%  |
| MML Deposits, CBL 0 & Others            | 3 82%  |

NCD (MD 10/06/2024) Option







| Maturity (in years) | 9.26  |
|---------------------|-------|
| Yield to Maturity   | 7.39% |
| Modified Duration   | 5.32  |



### Fund Update:

Exposure to equities has slightly increased to 19.55% from 19.39% and MMI has decreased to 3.82% from 7.10% on a MOM basis.

Pension growth fund continues to be predominantly invested in highest rated fixed income instruments.

Refer annexure for complete portfolio details.

1.19%

#### **About The Fund** Date of Inception: 12-Mar-03

OBJECTIVE: This Investment Fund Option helps build your capital and generate better returns at moderate level of risk, over a medium or long-term period through a proper balance of investment in equity and debt.

STRATEGY: To generate better return with moderate level of risk through active management of fi