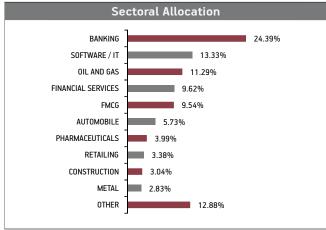

#### FUND MANAGER: Mr. Sujit Lodha (Equity), Ms. Richa Sharma (Debt)

| SECURITIES                                                                                                                                                                                                                                                                                                                                                                                  | Holding                                                                                |
|---------------------------------------------------------------------------------------------------------------------------------------------------------------------------------------------------------------------------------------------------------------------------------------------------------------------------------------------------------------------------------------------|----------------------------------------------------------------------------------------|
| GOVERNMENT SECURITIES                                                                                                                                                                                                                                                                                                                                                                       | 20.13%                                                                                 |
| 6.99% GOI 2051 (MD 15/12/2051) 7.26% GOI 2032 (MD 22/08/2032) 7.54% GOI 2036 (MD 23/05/2036) 7.69% GOI 2043 (MD 17/06/2043) 6.54% GOI 2032 (MD 17/01/2032) 0% Strips GOI 2051 (MD 15/06/2029) 7.88% GOI 2030 (MD 19/03/2030) 0% Strips GOI 2040 (MD 02/07/2029) 0% Strips GOI 2040 (MD 02/07/2029) 0% Strips GOI 2040 (MD 02/01/2027) 7.57% GOI (MD 17/06/2033) 0ther Government Securities | 5.02%<br>3.77%<br>2.87%<br>2.04%<br>1.97%<br>1.24%<br>0.63%<br>0.48%<br>0.48%<br>0.66% |
| CORPORATE DEBT                                                                                                                                                                                                                                                                                                                                                                              | 26.02%                                                                                 |
| 8.05% NTPC Ltd NCD (MD 05/05/2026)-Series 60 7.79% LIC Housing Finance Ltd NCD (MD 18/10/2024) 8.00% HDFC Ltd. NCD Aa-009 MD (27/07/2032) 7.85% LIC Housing Finance Ltd NCD (MD 18/08/2032) 8.51% NABARD NCD (MD 19/12/2033) Series LTIF 3C 6.90% Rural Electrification Corpn.Ltd.                                                                                                          | 4.03%<br>2.66%<br>1.94%<br>1.92%<br>1.62%                                              |
| NCD(MD 31/01/2031)204A 5.75% Sundaram Finance Ltd. NCD (MD 07/05/2024) 7.34% Power Finance Corpn. Ltd. NCD (MD 29/09/2035) 7.79% Power Finance Corpn. Ltd. NCD (MD 22/07/2030) 8.02% BPCL Ltd NCD (MD 11/03/2024)                                                                                                                                                                           | 1.46%<br>1.44%<br>1.30%<br>1.15%<br>1.14%                                              |

| 8.02% BPCL Ltd NCD (MD 11/03/2024) Other Corporate Debt | 1.14%<br>7.37% |
|---------------------------------------------------------|----------------|
| EQUITY                                                  | 50.01%         |
| Reliance Industries Limited                             | 4.80%          |
| HDFC Bank Limited                                       | 3.95%          |
| ICICI Bank Limited                                      | 3.65%          |
| Infosys Limited                                         | 3.41%          |
| Housing Development Finance Corporation                 | 2.65%          |
| Tata Consultancy Services Limited                       | 1.95%          |
| ITC Limited                                             | 1.59%          |
| Axis Bank Limited                                       | 1.36%          |
| Hindustan Unilever Limited                              | 1.35%          |
| State Bank Of India                                     | 1.33%          |
| Other Equity                                            | 23.96%         |
| MMI, Deposits, CBLO & Others                            | 3.85%          |