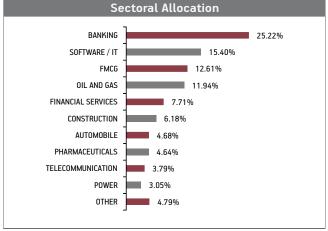

| Equity Funds              | SFIN No                      | Fund Manager       |                  |  |  |  |
|---------------------------|------------------------------|--------------------|------------------|--|--|--|
|                           |                              | Equity             | Debt             |  |  |  |
| Magnifier Fund            | ULIF00826/06/04BSLIIMAGNI109 | Mr. Bhaumik Bhatia | Ms. Richa Sharma |  |  |  |
| Maximiser Fund            | ULIF01101/06/07BSLIINMAXI109 | Mr. Sameer Mistry  | -                |  |  |  |
| Maximiser Guaranteed Fund | ULIF03027/08/13BSLIMAXGT109  | Mr. Sameer Mistry  | -                |  |  |  |
| Super 20 Fund             | ULIF01723/06/09BSLSUPER20109 | Mr. Sameer Mistry  | -                |  |  |  |
| Multiplier Fund           | ULIF01217/10/07BSLINMULTI109 | Mr. Bhaumik Bhatia | -                |  |  |  |
| Pure Equity Fund          | ULIF02707/10/11BSLIPUREEQ109 | Mr. Sameer Mistry  | -                |  |  |  |
| Value & Momentum Fund     | ULIF02907/10/11BSLIVALUEM109 | Mr. Bhaumik Bhatia | -                |  |  |  |
| Capped Nifty Index Fund   | ULIF03530/10/14BSLICNFIDX109 | Mr. Bhaumik Bhatia | -                |  |  |  |
| MNC Fund                  | ULIF03722/06/18ABSLIMUMNC109 | Mr. Sameer Mistry  | Ms. Richa Sharma |  |  |  |