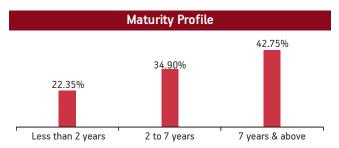

#### **Maturity Profile**

| Maturity          | (in years)       | 10.88           |
|-------------------|------------------|-----------------|
| Yield to          | Maturity         | 7.41%           |
| Modified          | Duration         | 5.91            |
|                   | Maturity Profile |                 |
| 19.54%            | 23.29%           | 57.17%          |
| Less than 2 years | 2 to 7 years     | 7 years & above |