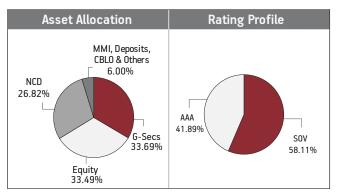

#### Asset held as on 30th November 2022: ₹ 803.82 Cr

FUND MANAGER: Ms. Richa Sharma

| SECURITIES                                   | Holding |
|----------------------------------------------|---------|
| GOVERNMENT SECURITIES                        | 50.56%  |
| 7.26% GOI 2032 (MD 22/08/2032)               | 18.96%  |
| 7.54% GOI 2036 (MD 23/05/2036)               | 13.86%  |
| 6.99% GOI 2051 (MD 15/12/2051)               | 7.87%   |
| 7.36% GOI 2052 (MD 12/09/2052)               | 7.44%   |
| 7.40% GOI 2062 (MD 19/09/2062)               | 1.87%   |
| 8.18% State Developement Loan-Tamilnadu 2028 |         |
| (MD 19/12/2028)                              | 0.26%   |
| 8.19% Karnataka Sdl (23/01/2029)             | 0.18%   |
| 7.63% GOI 2059 (MD 17/06/2059)               | 0.12%   |

| 7.05% 001 2053 (MD 17/00/2053)                       | 0.1270 |
|------------------------------------------------------|--------|
| CORPORATE DEBT                                       | 46.48% |
| 5.55% Kotak Mahindra Prime Ltd NCD (MD 20/05/2024)   | 4.85%  |
| 7.39% SBI Cards & Payment Ltd NCD (MD 15/09/2025)    | 4.47%  |
| 7.80% Can Fin Homes Ltd. NCD MD (24/11/2025)         | 4.36%  |
| 7.80% HDFC Ltd. NCD Aa-010 MD (06/09/2032)           | 3.16%  |
| 5.72% Axis Finance Limited (MD 21/06/24)             | 3.03%  |
| 5.40% Kotak Mahindra Prime Ltd NCD (MD 20/09/2024)   | 3.01%  |
| 6.35% HDB Financial Services Ltd NCD (MD 11/09/2026) | 3.00%  |
| 7.95% Mindspace-Reit NCD MD (27/07/2027)             | 2.11%  |
| 8.83% ONGC Petro Additions Limited NCD               |        |
| (MD 10/03/2025)                                      | 1.92%  |
| 7.60% Grasim Industries Ltd. NCD (MD 04/06/2024)     | 1.87%  |
| Other Corporate Debt                                 | 14.70% |
| MMI, Deposits, CBLO & Others                         | 2.97%  |

| Maturity          | (in years)       | 10.88           |
|-------------------|------------------|-----------------|
| Yield to          | Maturity         | 7.41%           |
| Modified          | Duration         | 5.91            |
|                   | Maturity Profile |                 |
| 19.54%            | 23.29%           | 57.17%          |
| Less than 2 years | 2 to 7 years     | 7 years & above |

#### Fund Update:

Exposure to G-secs has increased to 50.56% from 48.62% and MMI has decreased to 2.97% from 3.30% on a M0M basis.

Income Advantage fund continues to be predominantly invested in highest rated fixed income instruments.