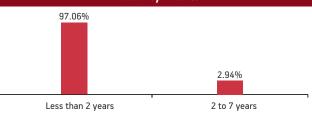

| Maturity          | (in years)       | 10.88           |
|-------------------|------------------|-----------------|
| Yield to          | Maturity         | 7.41%           |
| Modified          | Duration         | 5.91            |
|                   | Maturity Profile |                 |
| 19.54%            | 23.29%           | 57.17%          |
| Less than 2 years | 2 to 7 years     | 7 years & above |