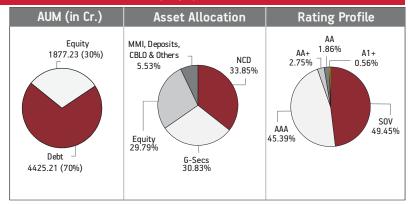

#### Asset held as on 30th November 2022: ₹ 6302.44 Cr

| SECURITIES                     | Holding |
|--------------------------------|---------|
| GOVERNMENT SECURITIES          | 30.83%  |
| 7.26% GOI 2032 (MD 22/08/2032) | 5.39%   |
| 7.36% GOI 2052 (MD 12/09/2052) | 3.64%   |
| 7.54% GOI 2036 (MD 23/05/2036) | 2.87%   |
| 8.60% GOI 2028 (MD 02/06/2028) | 2.36%   |
| 9.23% GOI 2043 (MD 23/12/2043) | 1.51%   |
| 7.88% GOI 2030 (MD 19/03/2030) | 1.39%   |
| 8.33% GOI 2036 (07/06/2036)    | 1.26%   |
| 6.99% GOI 2051 (MD 15/12/2051) | 1.17%   |
| 7.17% GOI 2028 (MD 08/01/2028) | 1.11%   |
| 7.59% GOI 2026 (MD 11/01/2026) | 0.67%   |
| Other Government Securities    | 9.47%   |

| CORPORATE DEBT                                   | 33.85% |
|--------------------------------------------------|--------|
| 7.44% NTPC Ltd NCD (MD 25/08/2032)               | 1.57%  |
| 6.69% NTPC Ltd NCD (MD 13/09/2031)               | 1.50%  |
| 5.27% NABARD NCD Sr 22B (MD 23/07/2024)          | 1.39%  |
| 7.30% Power Grid Corporation NCD (MD 19/06/2027) | 1.18%  |
| 8.90% SBI 10 Year Basel 3 Compliant              |        |
| Tier 2 Sr 1(02/11/28)                            | 0.80%  |
| 5.75% Sundaram Finance Ltd. NCD (MD 07/05/2024)  | 0.78%  |
| 5.53% NABARD NCD Sr 21H (MD 22/02/2024)          | 0.78%  |
| 5.23% NABARD NCD Sr 22C (MD 31/01/2025)          | 0.76%  |
| 8.30% REC Limited NCD 2029 (MD 25/06/2029)       | 0.66%  |
| 8.30% Rural Electrification CrpltdNCD GOI        |        |
| S-VIIImd 25/03/202                               | 0.62%  |
| Other Corporate Debt                             | 23.80% |
| ENIITV                                           | 20 70% |

| EQUITY                                  | 29.79% |
|-----------------------------------------|--------|
| Reliance Industries Limited             | 2.96%  |
| HDFC Bank Limited                       | 2.32%  |
| ICICI Bank Limited                      | 2.20%  |
| Infosys Limited                         | 1.89%  |
| Housing Development Finance Corporation | 1.52%  |
| Tata Consultancy Services Limited       | 1.10%  |
| ITC Limited                             | 0.95%  |
| Kotak Mahindra Bank Limited             | 0.86%  |
| Larsen And Toubro Limited               | 0.83%  |
| Hindustan Unilever Limited              | 0.80%  |
| Other Equity                            | 14.36% |
| MMI, Deposits, CBLO & Others            | 5.53%  |

Refer annexure for complete portfolio details.

| Maturity (in years) | 7.98  |
|---------------------|-------|
| Yield to Maturity   | 7.29% |
| Modified Duration   | 4.81  |

#### **Fund Update:**

Exposure to equities has slightly decreased to 29.79% from 29.92% and MMI has slightly increased to 5.53% from 5.12% on a M0M basis.

 $\label{lem:eq:continues} Enhancer fund continues to be predominantly invested in highest rated fixed income instruments.$ 