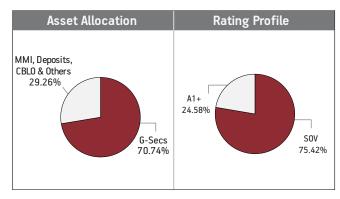

#### Fund Update:

Exposure to G-secs has increased to 50.56% from 48.62% and MMI has decreased to 2.97% from 3.30% on a M0M basis.

Income Advantage fund continues to be predominantly invested in highest rated fixed income instruments.