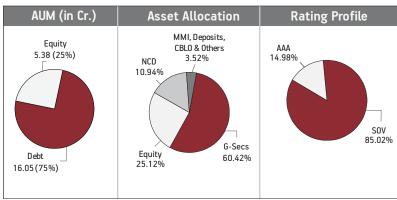

BENCHMARK: BSE 100, Crisil Composite Bond Fund Index & Crisil Liquid Fund Index

Asset held as on 30th November 2022: ₹ 21.43 Cr FUND MANAGER: Mr. Sujit Lodha (Equity), Ms. Richa Sharma (Debt)

| SECURITIES                                                                                                                                                                                                                                                           | Holding                                                                   |
|----------------------------------------------------------------------------------------------------------------------------------------------------------------------------------------------------------------------------------------------------------------------|---------------------------------------------------------------------------|
| GOVERNMENT SECURITIES                                                                                                                                                                                                                                                | 60.42%                                                                    |
| 7.38% GOI 2027 (MD 20/06/2027)<br>7.54% GOI 2036 (MD 23/05/2036)<br>7.26% GOI 2032 (MD 22/08/2032)<br>6.54% GOI 2032 (MD 17/01/2032)<br>7.36% GOI 2052 (MD 12/09/2052)<br>8.28% GOI (MD 15/02/2032)                                                                  | 23.55%<br>11.82%<br>9.32%<br>7.52%<br>6.98%<br>1.24%                      |
| CORPORATE DEBT                                                                                                                                                                                                                                                       | 10.94%                                                                    |
| 5.75% Sundaram Finance Ltd. NCD (MD 07/05/2024)<br>5.65% Bajaj Finance Limited NCD (MD 10/05/2024)                                                                                                                                                                   | 6.39%<br>4.55%                                                            |
|                                                                                                                                                                                                                                                                      |                                                                           |
| EQUITY                                                                                                                                                                                                                                                               | 25.12%                                                                    |
| Reliance Industries Limited HDFC Bank Limited ICICI Bank Limited Infosys Limited Housing Development Finance Corporation Tata Consultancy Services Limited ITC Limited Kotak Mahindra Bank Limited Hindustan Unilever Limited Larsen And Toubro Limited Other Equity | 25.12% 2.43% 1.95% 1.79% 1.72% 1.32% 1.01% 0.77% 0.70% 0.69% 0.66% 12.07% |

#### Fund Update:

Exposure to equities has slightly decreased to 25.12% from 25.16% and MMI has decreased to 3.52% from 4.04% on a MOM basis.

Balancer fund continues to be predominantly invested in highest rated fixed income instruments.