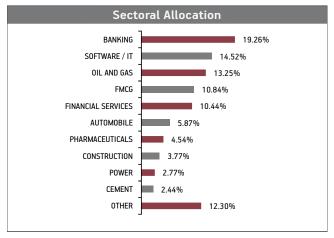

|
| Reliance Industries Limited Infosys Limited HDFC Bank Limited ICICI Bank Limited Housing Development Finance Corporation Tata Consultancy Services Limited ITC Limited Larsen And Toubro Limited Hindustan Unilever Limited Bharti Airtel Limited Other Equity | 9.72%<br>6.33%<br>5.83%<br>5.43%<br>5.07%<br>3.63%<br>3.15%<br>2.82%<br>2.60%<br>2.16%<br>42.59% |
| MMI, Deposits, CBLO & Others                                                                                                                                                                                                                                   | 9.97%                                                                                            |







#### Fund Update:

Exposure to equities has increased to 89.32% from 87.32% and MMI has decreased to 9.97% from 11.96% on a MOM basis.

Maximiser fund is predominantly invested in large cap stocks and maintains a well diversified portfolio with investments made across various sectors.

#### About The Fund Date of Inception: 01-Jan-14

**OBJECTIVE:** To provide long term capital appreciation by actively managing a well-diversified equity portfolio of fundamentally strong bluechip companies. Further, the fund seeks to provide a cushion against the sudden volatility in the equities through some investments in short-term money market instruments.

**STRATEGY:** To build and actively manage a well-diversified equity portfolio of value and growth driven stocks by following a research focus