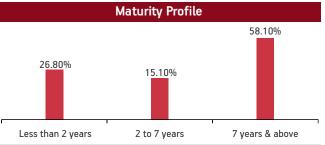

| Maturity          | (in years)       | 10.88           |
|-------------------|------------------|-----------------|
| Yield to          | Maturity         | 7.41%           |
| Modified          | Duration         | 5.91            |
|                   | Maturity Profile |                 |
| 19.54%            | 23.29%           | 57.17%          |
| Less than 2 years | 2 to 7 years     | 7 years & above |