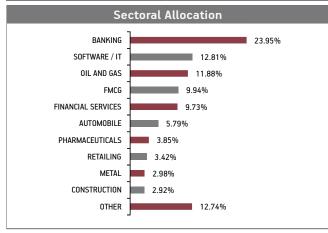

#### FUND MANAGER: Mr. Sujit Lodha (Equity), Ms. Richa Sharma (Debt)

| SECURITIES                                                                                                                                                                                                                                                                                                                                                                                  | Holding                                                                                |
|---------------------------------------------------------------------------------------------------------------------------------------------------------------------------------------------------------------------------------------------------------------------------------------------------------------------------------------------------------------------------------------------|----------------------------------------------------------------------------------------|
| GOVERNMENT SECURITIES                                                                                                                                                                                                                                                                                                                                                                       | 20.13%                                                                                 |
| 6.99% GOI 2051 (MD 15/12/2051) 7.26% GOI 2032 (MD 22/08/2032) 7.54% GOI 2036 (MD 23/05/2036) 7.69% GOI 2043 (MD 17/06/2043) 6.54% GOI 2032 (MD 17/01/2032) 0% Strips GOI 2051 (MD 15/06/2029) 7.88% GOI 2030 (MD 19/03/2030) 0% Strips GOI 2040 (MD 02/07/2029) 0% Strips GOI 2040 (MD 02/07/2029) 0% Strips GOI 2040 (MD 02/01/2027) 7.57% GOI (MD 17/06/2033) 0ther Government Securities | 5.02%<br>3.77%<br>2.87%<br>2.04%<br>1.97%<br>1.24%<br>0.63%<br>0.48%<br>0.48%<br>0.66% |
| CORPORATE DEBT                                                                                                                                                                                                                                                                                                                                                                              | 26.02%                                                                                 |
| 8.05% NTPC Ltd NCD (MD 05/05/2026)-Series 60 7.79% LIC Housing Finance Ltd NCD (MD 18/10/2024) 8.00% HDFC Ltd. NCD Aa-009 MD (27/07/2032) 7.85% LIC Housing Finance Ltd NCD (MD 18/08/2032) 8.51% NABARD NCD (MD 19/12/2033) Series LTIF 3C 6.90% Rural Electrification Corpn.Ltd.                                                                                                          | 4.03%<br>2.66%<br>1.94%<br>1.92%<br>1.62%                                              |
| NCD(MD 31/01/2031)204A 5.75% Sundaram Finance Ltd. NCD (MD 07/05/2024) 7.34% Power Finance Corpn. Ltd. NCD (MD 29/09/2035) 7.79% Power Finance Corpn. Ltd. NCD (MD 22/07/2030) 8.02% BPCL Ltd NCD (MD 11/03/2024)                                                                                                                                                                           | 1.46%<br>1.44%<br>1.30%<br>1.15%<br>1.14%                                              |

| 8.02% BPCL Ltd NCD (MD 11/03/2024) Other Corporate Debt | 1.14%<br>7.37% |
|---------------------------------------------------------|----------------|
| EQUITY                                                  | 50.01%         |
| Reliance Industries Limited                             | 4.80%          |
| HDFC Bank Limited                                       | 3.95%          |
| ICICI Bank Limited                                      | 3.65%          |
| Infosys Limited                                         | 3.41%          |
| Housing Development Finance Corporation                 | 2.65%          |
| Tata Consultancy Services Limited                       | 1.95%          |
| ITC Limited                                             | 1.59%          |
| Axis Bank Limited                                       | 1.36%          |
| Hindustan Unilever Limited                              | 1.35%          |
| State Bank Of India                                     | 1.33%          |
| Other Equity                                            | 23.96%         |
| MMI, Deposits, CBLO & Others                            | 3.85%          |

Refer annexure for complete portfolio details.

| Maturity (in years) | 9.50  |
|---------------------|-------|
| Yield to Maturity   | 7.31% |
| Modified Duration   | 5.50  |

#### Fund Update:

Exposure to equities has slightly decreased to 50.01% from 50.13% and MMI has decreased to 3.85% from 5.94% on a MOM basis.

Creator fund continues to be predominantly invested in large cap stocks and maintains a well diversified portfolio with investments made across various About The Fund Date of Inception: 12-Aug-04