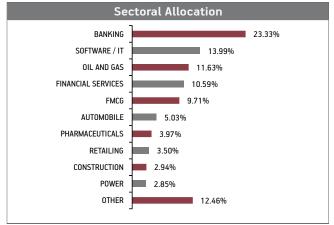

#### Asset held as on 30th November 2022: ₹ 324.02 Cr FUND MANAGER: Mr. Sujit Lodha (Equity), Ms. Richa Sharma (Debt)

| SECURITIES                                           | Holding |
|------------------------------------------------------|---------|
| GOVERNMENT SECURITIES                                | 41.29%  |
| 7.26% GOI 2032 (MD 22/08/2032)                       | 12.32%  |
| 6.54% GOI 2032 (MD 17/01/2032)                       | 7.02%   |
| 7.54% GOI 2036 (MD 23/05/2036)                       | 6.25%   |
| 7.36% GOI 2052 (MD 12/09/2052)                       | 6.15%   |
| 7.88% GOI 2030 (MD 19/03/2030)                       | 4.79%   |
| 6.99% GOI 2051 (MD 15/12/2051)                       | 2.93%   |
| 7.63% GOI 2059 (MD 17/06/2059)                       | 1.26%   |
| 8.32% GOI (MD 02/08/2032)                            | 0.56%   |
| CORPORATE DEBT                                       | 45.67%  |
| 7.49% NHAI NCD MD (01/08/2029)                       | 7.72%   |
| 5.65% Bajaj Finance Limited NCD (MD 10/05/2024)      | 6.93%   |
| 7.79% LIC Housing Finance Ltd NCD (MD 18/10/2024)    | 6.21%   |
| 6.48% Sundaram Finance Ltd. NCD (MD 15/05/2026)      | 5.99%   |
| 8.05% HDFC NCD (MD 22/10/2029)-W003 Sr               | 3.18%   |
| 5.70% Kotak Mahindra Prime Ltd NCD (MD 19/07/2024)   | 2.85%   |
| 8.00% HDFC Ltd. NCD Aa-009 MD (27/07/2032)           | 2.22%   |
| 9.25% Power Grid Corporation Ltd NCD (MD 09/03/2027) | 1.64%   |
| 8.45% HDFC Ltd. NCD MD (18/05/2026) (Series P - 012) | 1.59%   |
| 8.85% Axis Bank NCD (MD 05/12/2024)                  | 1.58%   |

| 7.36% GOI 2052 (MD 12/09/2052)                       | 6.15%  |
|------------------------------------------------------|--------|
| 7.88% GOI 2030 (MD 19/03/2030)                       | 4.79%  |
| 6.99% GOI 2051 (MD 15/12/2051)                       | 2.93%  |
| 7.63% GOI 2059 (MD 17/06/2059)                       | 1.26%  |
| 8.32% GOI (MD 02/08/2032)                            | 0.56%  |
| CORPORATE DEBT                                       | 45.67% |
| 7.49% NHAI NCD MD (01/08/2029)                       | 7.72%  |
| 5.65% Bajaj Finance Limited NCD (MD 10/05/2024)      | 6.93%  |
| 7.79% LIC Housing Finance Ltd NCD (MD 18/10/2024)    | 6.21%  |
| 6.48% Sundaram Finance Ltd. NCD (MD 15/05/2026)      | 5.99%  |
| 8.05% HDFC NCD (MD 22/10/2029)-W003 Sr               | 3.18%  |
| 5.70% Kotak Mahindra Prime Ltd NCD (MD 19/07/2024)   | 2.85%  |
| 8.00% HDFC Ltd. NCD Aa-009 MD (27/07/2032)           | 2.22%  |
| 9.25% Power Grid Corporation Ltd NCD (MD 09/03/2027) | 1.64%  |
| 8.45% HDFC Ltd. NCD MD (18/05/2026) (Series P - 012) | 1.59%  |
| 8.85% Axis Bank NCD (MD 05/12/2024)                  | 1.58%  |
| Other Corporate Debt                                 | 5.76%  |
| EQUITY                                               | 10.07% |
| Reliance Industries Limited                          | 0.97%  |
| HDFC Bank Limited                                    | 0.76%  |
| ICICI Bank Limited                                   | 0.71%  |
| Infosys Limited                                      | 0.70%  |
| Housing Development Finance Corporation              | 0.54%  |

| 0.00 /0 / Mio Bullil 110B (MB 00/ 12/2021) | 1.5070 |
|--------------------------------------------|--------|
| Other Corporate Debt                       | 5.76%  |
| EQUITY                                     | 10.07% |
| Reliance Industries Limited                | 0.97%  |
| HDFC Bank Limited                          | 0.76%  |
| ICICI Bank Limited                         | 0.71%  |
| Infosys Limited                            | 0.70%  |
| Housing Development Finance Corporation    | 0.54%  |
| Tata Consultancy Services Limited          | 0.39%  |
| ITC Limited                                | 0.30%  |
| Kotak Mahindra Bank Limited                | 0.27%  |
| Larsen And Toubro Limited                  | 0.26%  |
| Hindustan Unilever Limited                 | 0.26%  |
| Other Equity                               | 4.90%  |
| MMI, Deposits, CBLO & Others               | 2.96%  |
|                                            |        |