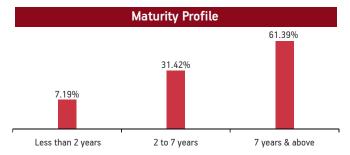

| Maturity          | (in years)       | 10.88           |
|-------------------|------------------|-----------------|
| Yield to          | Maturity         | 7.41%           |
| Modified          | Duration         | 5.91            |
|                   | Maturity Profile |                 |
| 19.54%            | 23.29%           | 57.17%          |
| Less than 2 years | 2 to 7 years     | 7 years & above |