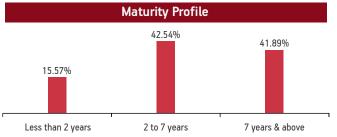

Refer annexure for complete portfolio details.

| Maturity (in years) | 7.98  |
|---------------------|-------|
| Yield to Maturity   | 7.29% |
| Modified Duration   | 4.81  |

Refer annexure for complete portfolio details.

| Maturity (in years) | 9.50  |
|---------------------|-------|
| Yield to Maturity   | 7.31% |
| Modified Duration   | 5.50  |