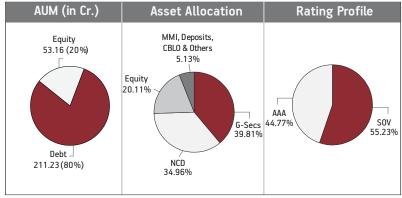

### Fund Update:

Exposure to NCD has slightly decreased to 34.96% from 35.06% and MMI has slightly decreased to 5.13% from 5.92% on a MOM basis.

Builder fund continues to be predominantly invested in highest rated fixed income instruments.

BENCHMARK: BSE 100, Crisil Composite Bond Fund Index & Crisil Liquid Fund Index

Asset held as on 30th November 2022: ₹ 21.43 Cr FUND MANAGER: Mr. Sujit Lodha (Equity), Ms. Richa Sharma (Debt)

| SECURITIES                                                                                                                                                                                                                                                           | Holding                                                                   |
|----------------------------------------------------------------------------------------------------------------------------------------------------------------------------------------------------------------------------------------------------------------------|---------------------------------------------------------------------------|
| GOVERNMENT SECURITIES                                                                                                                                                                                                                                                | 60.42%                                                                    |
| 7.38% GOI 2027 (MD 20/06/2027)<br>7.54% GOI 2036 (MD 23/05/2036)<br>7.26% GOI 2032 (MD 22/08/2032)<br>6.54% GOI 2032 (MD 17/01/2032)<br>7.36% GOI 2052 (MD 12/09/2052)<br>8.28% GOI (MD 15/02/2032)                                                                  | 23.55%<br>11.82%<br>9.32%<br>7.52%<br>6.98%<br>1.24%                      |
| CORPORATE DEBT                                                                                                                                                                                                                                                       | 10.94%                                                                    |
| 5.75% Sundaram Finance Ltd. NCD (MD 07/05/2024)<br>5.65% Bajaj Finance Limited NCD (MD 10/05/2024)                                                                                                                                                                   | 6.39%<br>4.55%                                                            |
|                                                                                                                                                                                                                                                                      |                                                                           |
| EQUITY                                                                                                                                                                                                                                                               | 25.12%                                                                    |
| Reliance Industries Limited HDFC Bank Limited ICICI Bank Limited Infosys Limited Housing Development Finance Corporation Tata Consultancy Services Limited ITC Limited Kotak Mahindra Bank Limited Hindustan Unilever Limited Larsen And Toubro Limited Other Equity | 25.12% 2.43% 1.95% 1.79% 1.72% 1.32% 1.01% 0.77% 0.70% 0.69% 0.66% 12.07% |