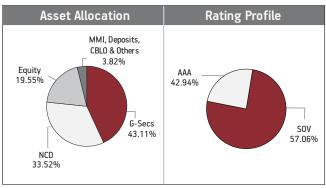

#### Asset held as on 30th November 2022: ₹ 6302.44 Cr

| SECURITIES                     | Holding |
|--------------------------------|---------|
| GOVERNMENT SECURITIES          | 30.83%  |
| 7.26% GOI 2032 (MD 22/08/2032) | 5.39%   |
| 7.36% GOI 2052 (MD 12/09/2052) | 3.64%   |
| 7.54% GOI 2036 (MD 23/05/2036) | 2.87%   |
| 8.60% GOI 2028 (MD 02/06/2028) | 2.36%   |
| 9.23% GOI 2043 (MD 23/12/2043) | 1.51%   |
| 7.88% GOI 2030 (MD 19/03/2030) | 1.39%   |
| 8.33% GOI 2036 (07/06/2036)    | 1.26%   |
| 6.99% GOI 2051 (MD 15/12/2051) | 1.17%   |
| 7.17% GOI 2028 (MD 08/01/2028) | 1.11%   |
| 7.59% GOI 2026 (MD 11/01/2026) | 0.67%   |
| Other Government Securities    | 9.47%   |

| CORPORATE DEBT                                   | 33.85% |
|--------------------------------------------------|--------|
| 7.44% NTPC Ltd NCD (MD 25/08/2032)               | 1.57%  |
| 6.69% NTPC Ltd NCD (MD 13/09/2031)               | 1.50%  |
| 5.27% NABARD NCD Sr 22B (MD 23/07/2024)          | 1.39%  |
| 7.30% Power Grid Corporation NCD (MD 19/06/2027) | 1.18%  |
| 8.90% SBI 10 Year Basel 3 Compliant              |        |
| Tier 2 Sr 1(02/11/28)                            | 0.80%  |
| 5.75% Sundaram Finance Ltd. NCD (MD 07/05/2024)  | 0.78%  |
| 5.53% NABARD NCD Sr 21H (MD 22/02/2024)          | 0.78%  |
| 5.23% NABARD NCD Sr 22C (MD 31/01/2025)          | 0.76%  |
| 8.30% REC Limited NCD 2029 (MD 25/06/2029)       | 0.66%  |
| 8.30% Rural Electrification CrpltdNCD GOI        |        |
| S-VIIImd 25/03/202                               | 0.62%  |
| Other Corporate Debt                             | 23.80% |
| ENIITV                                           | 20 70% |

| EQUITY                                  | 29.79% |
|-----------------------------------------|--------|
| Reliance Industries Limited             | 2.96%  |
| HDFC Bank Limited                       | 2.32%  |
| ICICI Bank Limited                      | 2.20%  |
| Infosys Limited                         | 1.89%  |
| Housing Development Finance Corporation | 1.52%  |
| Tata Consultancy Services Limited       | 1.10%  |
| ITC Limited                             | 0.95%  |
| Kotak Mahindra Bank Limited             | 0.86%  |
| Larsen And Toubro Limited               | 0.83%  |
| Hindustan Unilever Limited              | 0.80%  |
| Other Equity                            | 14.36% |
| MMI, Deposits, CBLO & Others            | 5.53%  |

Refer annexure for complete portfolio details.

| Maturity (in years) | 7.98  |
|---------------------|-------|
| Yield to Maturity   | 7.29% |
| Modified Duration   | 4.81  |