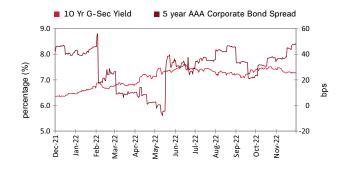

In the near-term RBI MPC in December, FOMC meeting and impact of supply on demand as well as global commodity prices will be watched for further cues on interest rates. 10 year yield closed at 7.28% on 30th November 2022 lower by 17 bps. In the near term 10 year is likely to remain between 7.10%-7.40%. Spread of 10 year Gsec with 10 year corporate bond is 20 bps and likely to remain between 20-40 bps.

| Key Indices    | 30-Nov-22 | 31-Oct-22 | % Change |  |  |
|----------------|-----------|-----------|----------|--|--|
| 10 Year G-Sec  | 7.28      | 7.45      | -2.22%   |  |  |
| 5 Year G-Sec   | 7.13      | 7.37      | -3.27%   |  |  |
| 91 Day T Bill  | 6.37      | 6.42      | -0.78%   |  |  |
| 364 Day T-Bill | 6.84      | 6.87      | -0.44%   |  |  |
| Call Rates     | 5.82      | 6.21      | -6.28%   |  |  |