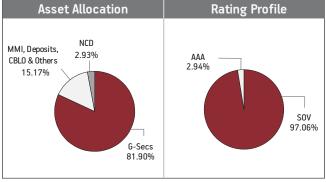

#### NAV as on 30th November 2022: ₹ 19.1946

BENCHMARK: Crisil Composite Bond Fund Index & Crisil Liquid Fund Index

Asset held as on 30th November 2022: ₹ 93.46 Cr

FUND MANAGER: Ms. Richa Sharma

| SECURITIES                                   | Holding |
|----------------------------------------------|---------|
| GOVERNMENT SECURITIES                        | 45.12%  |
| 7.26% GOI 2032 (MD 22/08/2032)               | 17.09%  |
| 7.36% GOI 2052 (MD 12/09/2052)               | 16.00%  |
| 7.54% GOI 2036 (MD 23/05/2036)               | 5.96%   |
| 7.57% GOI (MD 17/06/2033)                    | 2.70%   |
| 8.18% State Developement Loan-Tamilnadu 2028 |         |
| (MD 19/12/2028)                              | 2.21%   |
| 8.30% GOI 2040 (MD 02/07/2040)               | 1.17%   |

| 0.50 /0 001 20+0 (IVID 02/07/20+0)                   | 1.17 /0 |
|------------------------------------------------------|---------|
| CORPORATE DEBT                                       | 51.36%  |
| 6.59% Rashtriya Chem. & Fertilizers Ltd. NCD         |         |
| (MD 31/01/2025)                                      | 9.37%   |
| 8.51% NABARD NCD (MD 19/12/2033) Series LTIF 3C      | 5.73%   |
| 10.90% AU Small Finance Bank Limited NCD             |         |
| (MD 30/05/2025)                                      | 5.69%   |
| 8.14% Nuclear Power Corpn Of India Ltd               |         |
| (MD 25/03/2026) Sr-X                                 | 4.38%   |
| 6.67% HDFC Life Insurance Co Ltd Call(29/07/25)      |         |
| MD(29/07/30)                                         | 4.08%   |
| 7.68% Power Finance Corporation Ltd                  |         |
| (MD 15/07/2030) Sr 201                               | 3.03%   |
| 8.50% NHPC Ltd NCD Sr-T Strrp L (MD 14/07/2030)      | 2.83%   |
| 9.25% Power Grid Corporation Ltd NCD (MD 09/03/2027) | 2.28%   |
| 8.14% Nuclear Power Corpn Of India Ltd               |         |
| (MD 25/03/2027) Sr-Xx                                | 1.65%   |
| 8.70% Power Finance Corporation Ltd. NCD             |         |
| (MD 14/05/2025)                                      | 1.65%   |
| Other Corporate Debt                                 | 10.67%  |
| MMI, Deposits, CBLO & Others                         | 3.51%   |

#### **Fund Update:**

Exposure to G-secs has increased to 45.12% from 37.32% and MMI has decreased to 3.51% from 6.26% on a MOM basis.

Income Advantage Guaranteed fund continues to be predominantly invested in highest rated fixed income instruments.