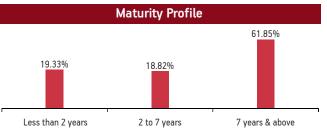

#### **Maturity Profile**

#### Fund Update:

Exposure to equities has slightly decreased to 25.12% from 25.16% and MMI has decreased to 3.52% from 4.04% on a MOM basis.

Balancer fund continues to be predominantly invested in highest rated fixed income instruments.