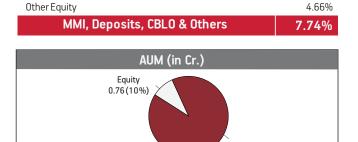

| 0.00 /0 / Mio Bullil 110B (MB 00/ 12/2021) | 1.5070 |
|--------------------------------------------|--------|
| Other Corporate Debt                       | 5.76%  |
| EQUITY                                     | 10.07% |
| Reliance Industries Limited                | 0.97%  |
| HDFC Bank Limited                          | 0.76%  |
| ICICI Bank Limited                         | 0.71%  |
| Infosys Limited                            | 0.70%  |
| Housing Development Finance Corporation    | 0.54%  |
| Tata Consultancy Services Limited          | 0.39%  |
| ITC Limited                                | 0.30%  |
| Kotak Mahindra Bank Limited                | 0.27%  |
| Larsen And Toubro Limited                  | 0.26%  |
| Hindustan Unilever Limited                 | 0.26%  |
| Other Equity                               | 4.90%  |
| MMI, Deposits, CBLO & Others               | 2.96%  |
|                                            |        |