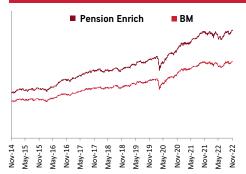

#### Asset held as on 30th November 2022: ₹2518.31 Cr

|                    | ■ Maxi                     | imiser            | ■ B               | M                 | Mary Mary         | ,***\\<br>,***\\     | W<br>M |
|--------------------|----------------------------|-------------------|-------------------|-------------------|-------------------|----------------------|--------|
| Nov-14<br>May-15 - | May-16 - Nov-16 - May-17 - | Nov-17 - May-18 - | Nov-18 - May-19 - | Nov-19 - May-20 - | Nov-20 - May-21 - | Nov-21 -<br>May-22 - | Nov-22 |