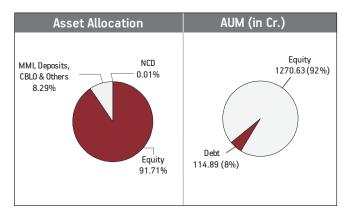

#### Fund Update:

Exposure to equities has increased to 79.06% from 78.74% and MMI has slightly increased to 12.27% from 12.16% on a M0M basis.

Magnifier fund continues to be predominantly invested in large cap stocks and maintains a well diversified portfolio with investments made across various sectors.