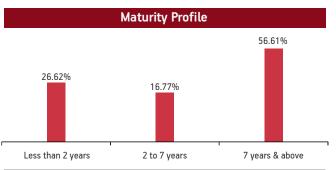

Refer annexure for complete portfolio details.

| Maturity (in years) | 7.98  |
|---------------------|-------|
| Yield to Maturity   | 7.29% |
| Modified Duration   | 4.81  |