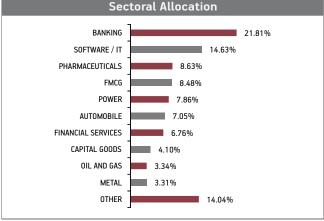

|
| Infosys Limited ICICI Bank Limited HDFC Bank Limited Ujjivan Small Finance Bank Ltd Tata Consultancy Services Limited State Bank Of India Housing Development Finance Corporation Glaxosmithkline Pharmaceuticals Limited ITC Limited Hindustan Unilever Limited Other Equity | 6.90%<br>6.36%<br>4.99%<br>4.36%<br>3.60%<br>3.51%<br>3.47%<br>3.14%<br>3.04%<br>2.59%<br>49.79% |
| MMI Denosits CRLO & Others                                                                                                                                                                                                                                                    | 0 220%                                                                                           |





#### Fund Update:

Exposure to equities has slightly increased to 91.76% from 91.24% and MMI has slightly decreased to 8.23% from 8.75% on a MOM basis.

Value & Momentum fund is predominantly invested in quality midcap stocks complying with value criteria.

Date of Inception: 24-Sep-15 **About The Fund** 

OBJECTIVE: To provide capital appreciation by investing in a portfolio of equity shares that form part of a capped nifty Index.

STRATEGY: To invest in all the equity shares that form part of the Capped Nifty in the same proportion as the Capped Nifty. The Capped Nifty Index will have all 50 companies that form part of Nifty index and will be rebalanced on a quarterly basis. The index composition will change with every change in the price of Nifty constituents. Rebalancing to meet th