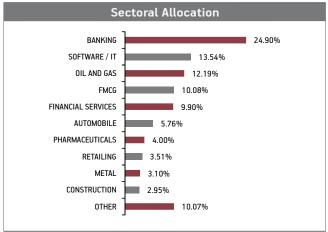

#### Asset held as on 30th November 2022: ₹ 324.02 Cr FUND MANAGER: Mr. Sujit Lodha (Equity), Ms. Richa Sharma (Debt)

| SECURITIES                                           | Holding |
|------------------------------------------------------|---------|
| GOVERNMENT SECURITIES                                | 41.29%  |
| 7.26% GOI 2032 (MD 22/08/2032)                       | 12.32%  |
| 6.54% GOI 2032 (MD 17/01/2032)                       | 7.02%   |
| 7.54% GOI 2036 (MD 23/05/2036)                       | 6.25%   |
| 7.36% GOI 2052 (MD 12/09/2052)                       | 6.15%   |
| 7.88% GOI 2030 (MD 19/03/2030)                       | 4.79%   |
| 6.99% GOI 2051 (MD 15/12/2051)                       | 2.93%   |
| 7.63% GOI 2059 (MD 17/06/2059)                       | 1.26%   |
| 8.32% GOI (MD 02/08/2032)                            | 0.56%   |
| CORPORATE DEBT                                       | 45.67%  |
| 7.49% NHAI NCD MD (01/08/2029)                       | 7.72%   |
| 5.65% Bajaj Finance Limited NCD (MD 10/05/2024)      | 6.93%   |
| 7.79% LIC Housing Finance Ltd NCD (MD 18/10/2024)    | 6.21%   |
| 6.48% Sundaram Finance Ltd. NCD (MD 15/05/2026)      | 5.99%   |
| 8.05% HDFC NCD (MD 22/10/2029)-W003 Sr               | 3.18%   |
| 5.70% Kotak Mahindra Prime Ltd NCD (MD 19/07/2024)   | 2.85%   |
| 8.00% HDFC Ltd. NCD Aa-009 MD (27/07/2032)           | 2.22%   |
| 9.25% Power Grid Corporation Ltd NCD (MD 09/03/2027) | 1.64%   |
| 8.45% HDFC Ltd. NCD MD (18/05/2026) (Series P - 012) | 1.59%   |
| 8.85% Axis Bank NCD (MD 05/12/2024)                  | 1.58%   |

| 7.36% GOI 2052 (MD 12/09/2052)                       | 6.15%  |
|------------------------------------------------------|--------|
| 7.88% GOI 2030 (MD 19/03/2030)                       | 4.79%  |
| 6.99% GOI 2051 (MD 15/12/2051)                       | 2.93%  |
| 7.63% GOI 2059 (MD 17/06/2059)                       | 1.26%  |
| 8.32% GOI (MD 02/08/2032)                            | 0.56%  |
| CORPORATE DEBT                                       | 45.67% |
| 7.49% NHAI NCD MD (01/08/2029)                       | 7.72%  |
| 5.65% Bajaj Finance Limited NCD (MD 10/05/2024)      | 6.93%  |
| 7.79% LIC Housing Finance Ltd NCD (MD 18/10/2024)    | 6.21%  |
| 6.48% Sundaram Finance Ltd. NCD (MD 15/05/2026)      | 5.99%  |
| 8.05% HDFC NCD (MD 22/10/2029)-W003 Sr               | 3.18%  |
| 5.70% Kotak Mahindra Prime Ltd NCD (MD 19/07/2024)   | 2.85%  |
| 8.00% HDFC Ltd. NCD Aa-009 MD (27/07/2032)           | 2.22%  |
| 9.25% Power Grid Corporation Ltd NCD (MD 09/03/2027) | 1.64%  |
| 8.45% HDFC Ltd. NCD MD (18/05/2026) (Series P - 012) | 1.59%  |
| 8.85% Axis Bank NCD (MD 05/12/2024)                  | 1.58%  |
| Other Corporate Debt                                 | 5.76%  |
| EQUITY                                               | 10.07% |
| Reliance Industries Limited                          | 0.97%  |
| HDFC Bank Limited                                    | 0.76%  |
| ICICI Bank Limited                                   | 0.71%  |
| Infosys Limited                                      | 0.70%  |
| Housing Development Finance Corporation              | 0.54%  |

| 0.00 /0 / Mio Bullil 110B (MB 00/ 12/2021) | 1.5070 |
|--------------------------------------------|--------|
| Other Corporate Debt                       | 5.76%  |
| EQUITY                                     | 10.07% |
| Reliance Industries Limited                | 0.97%  |
| HDFC Bank Limited                          | 0.76%  |
| ICICI Bank Limited                         | 0.71%  |
| Infosys Limited                            | 0.70%  |
| Housing Development Finance Corporation    | 0.54%  |
| Tata Consultancy Services Limited          | 0.39%  |
| ITC Limited                                | 0.30%  |
| Kotak Mahindra Bank Limited                | 0.27%  |
| Larsen And Toubro Limited                  | 0.26%  |
| Hindustan Unilever Limited                 | 0.26%  |
| Other Equity                               | 4.90%  |
| MMI, Deposits, CBLO & Others               | 2.96%  |
|                                            |        |