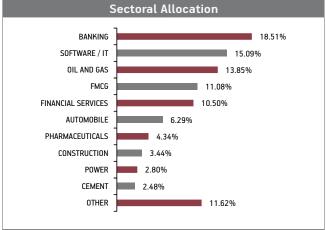

| Equity Funds              | SFIN No                      | Fund Manager       |                  |  |  |  |
|---------------------------|------------------------------|--------------------|------------------|--|--|--|
|                           |                              | Equity             | Debt             |  |  |  |
| Magnifier Fund            | ULIF00826/06/04BSLIIMAGNI109 | Mr. Bhaumik Bhatia | Ms. Richa Sharma |  |  |  |
| Maximiser Fund            | ULIF01101/06/07BSLIINMAXI109 | Mr. Sameer Mistry  | -                |  |  |  |
| Maximiser Guaranteed Fund | ULIF03027/08/13BSLIMAXGT109  | Mr. Sameer Mistry  | -                |  |  |  |
| Super 20 Fund             | ULIF01723/06/09BSLSUPER20109 | Mr. Sameer Mistry  | -                |  |  |  |
| Multiplier Fund           | ULIF01217/10/07BSLINMULTI109 | Mr. Bhaumik Bhatia | -                |  |  |  |
| Pure Equity Fund          | ULIF02707/10/11BSLIPUREEQ109 | Mr. Sameer Mistry  | -                |  |  |  |
| Value & Momentum Fund     | ULIF02907/10/11BSLIVALUEM109 | Mr. Bhaumik Bhatia | -                |  |  |  |
| Capped Nifty Index Fund   | ULIF03530/10/14BSLICNFIDX109 | Mr. Bhaumik Bhatia | -                |  |  |  |
| MNC Fund                  | ULIF03722/06/18ABSLIMUMNC109 | Mr. Sameer Mistry  | Ms. Richa Sharma |  |  |  |