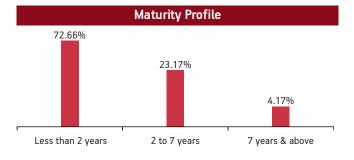

9.25% Power Grid Corporation NCD (MD 26/12/2022) 6.75% India Infradebt Ltd NCD (MD 14/06/2027) 6.80% Hindustan Petroleum Corp Ltd NCD (MD 15/12/2022) 7.09% Rural Electrification Corpn. Ltd. NCD(MD 13/12/2022) 5.69% REC Limited NCD (MD 30/09/2023) | 2.09%<br>1.02%<br>0.85%<br>0.42%<br>0.41%<br>0.23%<br>0.21%<br>0.17% |
|     | 7.00% India Infradebt Ltd NCD (MD 12/11/2025) 7.79% LIC Housing Finance Ltd NCD (MD 18/10/2024) 7.45% LIC Housing Finance Ltd NCD (MD 10/02/2023) 9.25% Power Grid Corporation NCD (MD 26/12/2022) 6.75% India Infradebt Ltd NCD (MD 14/06/2027) 6.80% Hindustan Petroleum Corp Ltd NCD (MD 15/12/2022) 7.09% Rural Electrification Corpn. Ltd. NCD(MD 13/12/2022)                                       | 2.09%<br>1.02%<br>0.85%<br>0.42%<br>0.41%<br>0.23%<br>0.21%          |







#### Fund Update:

Exposure to equities has increased to 79.06% from 78.74% and MMI has slightly increased to 12.27% from 12.16% on a M0M basis.

Magnifier fund continues to be predominantly invested in large cap stocks and maintains a well diversified portfolio with investments made across various sectors.

Modified Duration of the Fund is 1.22.

#### **About The Fund** Date of Inception: 12-Jun-07

OBJECTIVE: To provide long term capital appreciation by actively managing a well-diversified equity portfolio of fundamentally strong blue chip companies. Further, the fund seeks to provide a cushion against the sudden volatility in the equities through some investments in short term money market instruments.

STRATEGY: To build and actively manage a well-diversified equity portfolio of valu