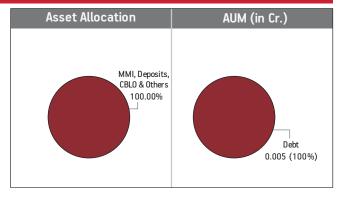

| Asset Allocation                                  | AUM (in Cr.)                          |
|---------------------------------------------------|---------------------------------------|
| MMI, Deposits, CBLO & Others 9.97%  Equity 89.32% | Equity 2249.40(89%)  Debt 268.91(11%) |