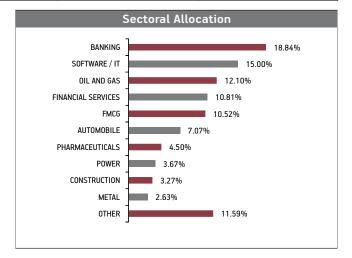

#### Asset held as on 30th November 2022: ₹ 1183.42 Cr

FUND MANAGER: Mr. Bhaumik Bhatia (Equity), Ms. Richa Sharma (Debt)

|     | SECURITIES                                                                                                                                                                                                                                                                                                                                                                                               | Holding                                                              |
|-----|----------------------------------------------------------------------------------------------------------------------------------------------------------------------------------------------------------------------------------------------------------------------------------------------------------------------------------------------------------------------------------------------------------|----------------------------------------------------------------------|
|     | GOVERNMENT SECURITIES                                                                                                                                                                                                                                                                                                                                                                                    | 3.28%                                                                |
|     | 0% Strips GOI 2061(MD 22/08/2023) 0% Strips GOI 2036(MD 07/12/2022) 0% Strips GOI 2061(MD 22/02/2030) 0% Strips GOI 2061(MD 22/08/2024) 0% Strips GOI 2061(MD 22/08/2026) 8.20% GOI Oil Spl Bond 2023 (MD - 10/11/2023) 0% Strips GOI 2061(MD 22/02/2025)                                                                                                                                                | 1.22%<br>0.63%<br>0.51%<br>0.38%<br>0.33%<br>0.19%<br>0.01%          |
| - 1 | CORRORATE REPT                                                                                                                                                                                                                                                                                                                                                                                           |                                                                      |
| ı   | CORPORATE DEBT                                                                                                                                                                                                                                                                                                                                                                                           | 5.40%                                                                |
|     | 7.00% India Infradebt Ltd NCD (MD 12/11/2025) 7.79% LIC Housing Finance Ltd NCD (MD 18/10/2024) 7.45% LIC Housing Finance Ltd NCD (MD 10/02/2023) 9.25% Power Grid Corporation NCD (MD 26/12/2022) 6.75% India Infradebt Ltd NCD (MD 14/06/2027) 6.80% Hindustan Petroleum Corp Ltd NCD (MD 15/12/2022) 7.09% Rural Electrification Corpn. Ltd. NCD(MD 13/12/2022) 5.69% REC Limited NCD (MD 30/09/2023) | 2.09%<br>1.02%<br>0.85%<br>0.42%<br>0.41%<br>0.23%<br>0.21%<br>0.17% |
|     | 7.00% India Infradebt Ltd NCD (MD 12/11/2025) 7.79% LIC Housing Finance Ltd NCD (MD 18/10/2024) 7.45% LIC Housing Finance Ltd NCD (MD 10/02/2023) 9.25% Power Grid Corporation NCD (MD 26/12/2022) 6.75% India Infradebt Ltd NCD (MD 14/06/2027) 6.80% Hindustan Petroleum Corp Ltd NCD (MD 15/12/2022) 7.09% Rural Electrification Corpn. Ltd. NCD(MD 13/12/2022)                                       | 2.09%<br>1.02%<br>0.85%<br>0.42%<br>0.41%<br>0.23%<br>0.21%          |

#### Fund Update:

Exposure to equities has increased to 79.06% from 78.74% and MMI has slightly increased to 12.27% from 12.16% on a M0M basis.

Magnifier fund continues to be predominantly invested in large cap stocks and maintains a well diversified portfolio with investments made across various sectors.