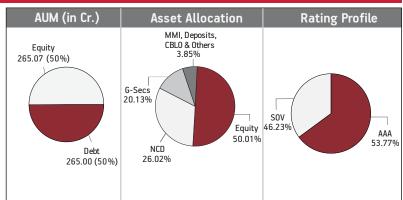

#### Asset held as on 30th November 2022: ₹ 530.07 Cr

#### FUND MANAGER: Mr. Sujit Lodha (Equity), Ms. Richa Sharma (Debt)

| SECURITIES                                                                                                                                                                                                                                                                                                                                                                                  | Holding                                                                                |
|---------------------------------------------------------------------------------------------------------------------------------------------------------------------------------------------------------------------------------------------------------------------------------------------------------------------------------------------------------------------------------------------|----------------------------------------------------------------------------------------|
| GOVERNMENT SECURITIES                                                                                                                                                                                                                                                                                                                                                                       | 20.13%                                                                                 |
| 6.99% GOI 2051 (MD 15/12/2051) 7.26% GOI 2032 (MD 22/08/2032) 7.54% GOI 2036 (MD 23/05/2036) 7.69% GOI 2043 (MD 17/06/2043) 6.54% GOI 2032 (MD 17/01/2032) 0% Strips GOI 2051 (MD 15/06/2029) 7.88% GOI 2030 (MD 19/03/2030) 0% Strips GOI 2040 (MD 02/07/2029) 0% Strips GOI 2040 (MD 02/07/2029) 0% Strips GOI 2040 (MD 02/01/2027) 7.57% GOI (MD 17/06/2033) 0ther Government Securities | 5.02%<br>3.77%<br>2.87%<br>2.04%<br>1.97%<br>1.24%<br>0.63%<br>0.48%<br>0.48%<br>0.66% |
| CORPORATE DEBT                                                                                                                                                                                                                                                                                                                                                                              | 26.02%                                                                                 |
| 8.05% NTPC Ltd NCD (MD 05/05/2026)-Series 60 7.79% LIC Housing Finance Ltd NCD (MD 18/10/2024) 8.00% HDFC Ltd. NCD Aa-009 MD (27/07/2032) 7.85% LIC Housing Finance Ltd NCD (MD 18/08/2032) 8.51% NABARD NCD (MD 19/12/2033) Series LTIF 3C 6.90% Rural Electrification Corpn.Ltd.                                                                                                          | 4.03%<br>2.66%<br>1.94%<br>1.92%<br>1.62%                                              |
| NCD(MD 31/01/2031)204A 5.75% Sundaram Finance Ltd. NCD (MD 07/05/2024) 7.34% Power Finance Corpn. Ltd. NCD (MD 29/09/2035) 7.79% Power Finance Corpn. Ltd. NCD (MD 22/07/2030) 8.02% BPCL Ltd NCD (MD 11/03/2024)                                                                                                                                                                           | 1.46%<br>1.44%<br>1.30%<br>1.15%<br>1.14%                                              |

| 8.02% BPCL Ltd NCD (MD 11/03/2024) Other Corporate Debt | 1.14%<br>7.37% |
|---------------------------------------------------------|----------------|
| EQUITY                                                  | 50.01%         |
| Reliance Industries Limited                             | 4.80%          |
| HDFC Bank Limited                                       | 3.95%          |
| ICICI Bank Limited                                      | 3.65%          |
| Infosys Limited                                         | 3.41%          |
| Housing Development Finance Corporation                 | 2.65%          |
| Tata Consultancy Services Limited                       | 1.95%          |
| ITC Limited                                             | 1.59%          |
| Axis Bank Limited                                       | 1.36%          |
| Hindustan Unilever Limited                              | 1.35%          |
| State Bank Of India                                     | 1.33%          |
| Other Equity                                            | 23.96%         |
| MMI, Deposits, CBLO & Others                            | 3.85%          |

Refer annexure for complete portfolio details.

| Maturity (in years) | 9.50  |
|---------------------|-------|
| Yield to Maturity   | 7.31% |
| Modified Duration   | 5.50  |

#### Fund Update:

Exposure to equities has slightly decreased to 50.01% from 50.13% and MMI has decreased to 3.85% from 5.94% on a MOM basis.

Creator fund continues to be predominantly invested in large cap stocks and maintains a well diversified portfolio with investments made across various About The Fund Date of Inception: 12-Aug-04