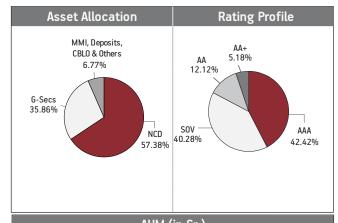

### Asset held as on 30th November 2022: ₹ 302.00 Cr

| SECURITIES                                          | Holding |
|-----------------------------------------------------|---------|
| GOVERNMENT SECURITIES                               | 35.86%  |
| 7.38% GOI 2027 (MD 20/06/2027)                      | 23.39%  |
| 364 Days TBill (MD 02/03/2023)                      | 8.51%   |
| 364 Days TBill (MD 16/03/2023)                      | 2.94%   |
| 8.20% Oil Mkt Co GOI Bond 2024 (MD 15/09/2024)      | 1.01%   |
| CORPORATE DEBT                                      | 57.38%  |
| 7.70% Axis Finance Limited (MD 08/09/27)            | 8.35%   |
| 6.43% Godrej Industries Ltd. NCD MD                 |         |
| (26/04/24) (Step Up)                                | 6.49%   |
| 6.59% Rashtriya Chem. & Fertilizers Ltd.            |         |
| NCD (MD 31/01/2025)                                 | 5.15%   |
| 7.80% Can Fin Homes Ltd. NCD MD (24/11/2025)        | 4.97%   |
| 5.08% HDB Financial Services Ltd NCD                |         |
| (MD 28/11/2023)Sr-160                               | 4.86%   |
| 5.70% Kotak Mahindra Prime Ltd NCD (MD 19/07/2024)  | 4.84%   |
| 7.77% HDFC Ltd. NCD Aa-008 MD (28/06/2027)          | 3.68%   |
| 7.90% Mahindra And Mahindra Fin Serv Ltd            |         |
| NCD (MD 30/08/2027)                                 | 3.37%   |
| 5.70% Bajaj Housing Finance Ltd NCD (MD 10/06/2024) | 3.23%   |
| 7.95% Mindspace-Reit NCD MD (27/07/2027)            | 2.89%   |
| Other Corporate Debt                                | 9.53%   |
| MMI, Deposits, CBLO & Others                        | 6.77%   |

#### Fund Update:

Exposure to G-secs has increased to 50.56% from 48.62% and MMI has decreased to 2.97% from 3.30% on a M0M basis.

Income Advantage fund continues to be predominantly invested in highest rated fixed income instruments.