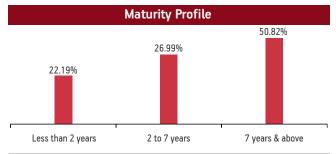

#### **Maturity Profile**

#### Fund Update:

Exposure to equities has slightly decreased to 25.12% from 25.16% and MMI has decreased to 3.52% from 4.04% on a MOM basis.

Balancer fund continues to be predominantly invested in highest rated fixed income instruments.