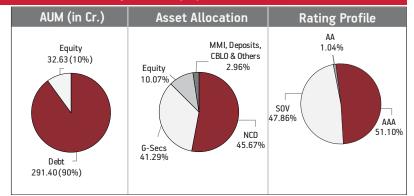

#### Asset held as on 30th November 2022: ₹ 324.02 Cr FUND MANAGER: Mr. Sujit Lodha (Equity), Ms. Richa Sharma (Debt)

| SECURITIES                                           | Holding |
|------------------------------------------------------|---------|
| GOVERNMENT SECURITIES                                | 41.29%  |
| 7.26% GOI 2032 (MD 22/08/2032)                       | 12.32%  |
| 6.54% GOI 2032 (MD 17/01/2032)                       | 7.02%   |
| 7.54% GOI 2036 (MD 23/05/2036)                       | 6.25%   |
| 7.36% GOI 2052 (MD 12/09/2052)                       | 6.15%   |
| 7.88% GOI 2030 (MD 19/03/2030)                       | 4.79%   |
| 6.99% GOI 2051 (MD 15/12/2051)                       | 2.93%   |
| 7.63% GOI 2059 (MD 17/06/2059)                       | 1.26%   |
| 8.32% GOI (MD 02/08/2032)                            | 0.56%   |
| CORPORATE DEBT                                       | 45.67%  |
| 7.49% NHAI NCD MD (01/08/2029)                       | 7.72%   |
| 5.65% Bajaj Finance Limited NCD (MD 10/05/2024)      | 6.93%   |
| 7.79% LIC Housing Finance Ltd NCD (MD 18/10/2024)    | 6.21%   |
| 6.48% Sundaram Finance Ltd. NCD (MD 15/05/2026)      | 5.99%   |
| 8.05% HDFC NCD (MD 22/10/2029)-W003 Sr               | 3.18%   |
| 5.70% Kotak Mahindra Prime Ltd NCD (MD 19/07/2024)   | 2.85%   |
| 8.00% HDFC Ltd. NCD Aa-009 MD (27/07/2032)           | 2.22%   |
| 9.25% Power Grid Corporation Ltd NCD (MD 09/03/2027) | 1.64%   |
| 8.45% HDFC Ltd. NCD MD (18/05/2026) (Series P - 012) | 1.59%   |
| 8.85% Axis Bank NCD (MD 05/12/2024)                  | 1.58%   |

| 7.36% GOI 2052 (MD 12/09/2052)                       | 6.15%  |
|------------------------------------------------------|--------|
| 7.88% GOI 2030 (MD 19/03/2030)                       | 4.79%  |
| 6.99% GOI 2051 (MD 15/12/2051)                       | 2.93%  |
| 7.63% GOI 2059 (MD 17/06/2059)                       | 1.26%  |
| 8.32% GOI (MD 02/08/2032)                            | 0.56%  |
| CORPORATE DEBT                                       | 45.67% |
| 7.49% NHAI NCD MD (01/08/2029)                       | 7.72%  |
| 5.65% Bajaj Finance Limited NCD (MD 10/05/2024)      | 6.93%  |
| 7.79% LIC Housing Finance Ltd NCD (MD 18/10/2024)    | 6.21%  |
| 6.48% Sundaram Finance Ltd. NCD (MD 15/05/2026)      | 5.99%  |
| 8.05% HDFC NCD (MD 22/10/2029)-W003 Sr               | 3.18%  |
| 5.70% Kotak Mahindra Prime Ltd NCD (MD 19/07/2024)   | 2.85%  |
| 8.00% HDFC Ltd. NCD Aa-009 MD (27/07/2032)           | 2.22%  |
| 9.25% Power Grid Corporation Ltd NCD (MD 09/03/2027) | 1.64%  |
| 8.45% HDFC Ltd. NCD MD (18/05/2026) (Series P - 012) | 1.59%  |
| 8.85% Axis Bank NCD (MD 05/12/2024)                  | 1.58%  |
| Other Corporate Debt                                 | 5.76%  |
| EQUITY                                               | 10.07% |
| Reliance Industries Limited                          | 0.97%  |
| HDFC Bank Limited                                    | 0.76%  |
| ICICI Bank Limited                                   | 0.71%  |
| Infosys Limited                                      | 0.70%  |
| Housing Development Finance Corporation              | 0.54%  |

| 0.00 /0 / Mio Bullil 110B (MB 00/ 12/2021) | 1.5070 |
|--------------------------------------------|--------|
| Other Corporate Debt                       | 5.76%  |
| EQUITY                                     | 10.07% |
| Reliance Industries Limited                | 0.97%  |
| HDFC Bank Limited                          | 0.76%  |
| ICICI Bank Limited                         | 0.71%  |
| Infosys Limited                            | 0.70%  |
| Housing Development Finance Corporation    | 0.54%  |
| Tata Consultancy Services Limited          | 0.39%  |
| ITC Limited                                | 0.30%  |
| Kotak Mahindra Bank Limited                | 0.27%  |
| Larsen And Toubro Limited                  | 0.26%  |
| Hindustan Unilever Limited                 | 0.26%  |
| Other Equity                               | 4.90%  |
| MMI, Deposits, CBLO & Others               | 2.96%  |
|                                            |        |

#### Fund Update:

Exposure to G-secs has increased to 41.29% from 34.54% and MMI has slightly increased to 2.96% from 2.45% on a MOM basis.

Protector fund continues to be predominantly invested in highest rated fixed income instruments.