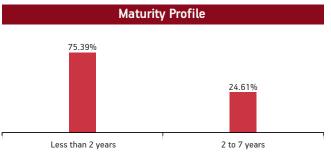

#### **Maturity Profile**

Refer annexure for complete portfolio details.

| Maturity (in years) | 7.98  |
|---------------------|-------|
| Yield to Maturity   | 7.29% |
| Modified Duration   | 4.81  |