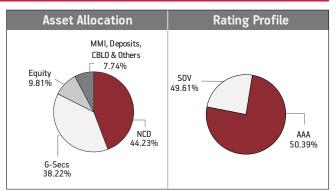

| Asset Allocation                                                               | Rating Profile              |  |  |  |  |
|--------------------------------------------------------------------------------|-----------------------------|--|--|--|--|
| NCD<br>27.60%<br>G-Secs<br>36.65%<br>MMI, Deposits,<br>CBL0 & Others<br>35.75% | A1+<br>28.47% S0V<br>42.50% |  |  |  |  |