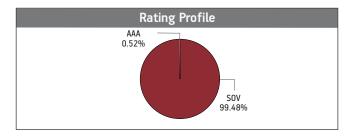

|
| Infosys Limited ICICI Bank Limited HDFC Bank Limited Ujjivan Small Finance Bank Ltd Tata Consultancy Services Limited State Bank Of India Housing Development Finance Corporation Glaxosmithkline Pharmaceuticals Limited ITC Limited Hindustan Unilever Limited Other Equity | 6.90%<br>6.36%<br>4.99%<br>4.36%<br>3.60%<br>3.51%<br>3.47%<br>3.14%<br>3.04%<br>2.59%<br>49.79% |
| MMI Denosits CRLO & Others                                                                                                                                                                                                                                                    | 0 220%                                                                                           |





#### Fund Update:

Exposure to equities has slightly increased to 91.76% from 91.24% and MMI has slightly decreased to 8.23% from 8.75% on a MOM basis.

Value & Momentum fund is predominantly invested in quality midcap stocks complying with value criteria.

Date of Inception: 24-Sep-15 **About The Fund** 

OBJECTIVE: To provide capital appreciation by investing in a portfolio of equity shares that form part of a capped nifty Index.

STRATEGY: To invest in all the equity shares that form part of the Capped Nifty in the same proportion as the Capped Nifty. The Capped Nifty Index will have all 50 companies that form part of Nifty index and will be rebalanced on a quarterly basis. The index composition will change with every change in the price of Nifty constituents. Rebalancing to meet the