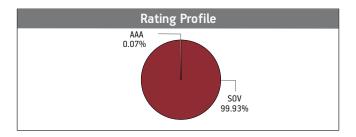

---|---------|
| Corporate Debt                            | 0.01%   |
| 5.50% Britannia Bonus NCD (MD 03/06/2024) | 0.01%   |
| EQUITY                                    | 91.71%  |
| Infosys Limited                           | 6.49%   |
| Nestle India Limited                      | 4.09%   |
| Hindustan Unilever Limited                | 3.92%   |
| Larsen And Toubro Limited                 | 3.59%   |
| Tata Consultancy Services Limited         | 3.53%   |
| Glaxosmithkline Pharmaceuticals Limited   | 3.47%   |
| Honeywell Automation India Ltd            | 3.27%   |
| NTPC Limited                              | 3.12%   |
| EPL Limited                               | 3.09%   |
| GMM Pfaudler Limited                      | 2.83%   |
| Other Equity                              | 54.30%  |



MMI, Deposits, CBLO & Others

#### FUND MANAGER: Mr. Sameer Mistry (Equity)







#### Fund Update:

Exposure to equities has decreased to 91.71% from 94.17% and MMI has increased to 8.29% from 5.82% on a MOM basis.

Pure Equity fund maintains a diversified portfolio across various sectors excluding Media, Financial and Liquor sector.

#### **About The Fund** Date of Inception: 09-Mar-12

OBJECTIVE: To provide long-term wealth maximization by managing a well-diversified equity portfolio predominantly comprising of deep value stocks with strong price and earnings momentum.

STRATEGY: To build and manage a well-diversified equity portfolio of value and momentum driven stocks by following a prudent mix of qualitative and quantitative investment factors. This strategy has outperformed the b