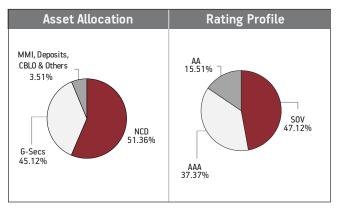

#### NAV as on 30th November 2022: ₹ 19.1946

BENCHMARK: Crisil Composite Bond Fund Index & Crisil Liquid Fund Index

Asset held as on 30th November 2022: ₹ 93.46 Cr

FUND MANAGER: Ms. Richa Sharma

| SECURITIES                                   | Holding |
|----------------------------------------------|---------|
| GOVERNMENT SECURITIES                        | 45.12%  |
| 7.26% GOI 2032 (MD 22/08/2032)               | 17.09%  |
| 7.36% GOI 2052 (MD 12/09/2052)               | 16.00%  |
| 7.54% GOI 2036 (MD 23/05/2036)               | 5.96%   |
| 7.57% GOI (MD 17/06/2033)                    | 2.70%   |
| 8.18% State Developement Loan-Tamilnadu 2028 |         |
| (MD 19/12/2028)                              | 2.21%   |
| 8.30% GOI 2040 (MD 02/07/2040)               | 1.17%   |

| 0.50 /0 001 20+0 (IVID 02/07/20+0)                   | 1.17 /0 |
|------------------------------------------------------|---------|
| CORPORATE DEBT                                       | 51.36%  |
| 6.59% Rashtriya Chem. & Fertilizers Ltd. NCD         |         |
| (MD 31/01/2025)                                      | 9.37%   |
| 8.51% NABARD NCD (MD 19/12/2033) Series LTIF 3C      | 5.73%   |
| 10.90% AU Small Finance Bank Limited NCD             |         |
| (MD 30/05/2025)                                      | 5.69%   |
| 8.14% Nuclear Power Corpn Of India Ltd               |         |
| (MD 25/03/2026) Sr-X                                 | 4.38%   |
| 6.67% HDFC Life Insurance Co Ltd Call(29/07/25)      |         |
| MD(29/07/30)                                         | 4.08%   |
| 7.68% Power Finance Corporation Ltd                  |         |
| (MD 15/07/2030) Sr 201                               | 3.03%   |
| 8.50% NHPC Ltd NCD Sr-T Strrp L (MD 14/07/2030)      | 2.83%   |
| 9.25% Power Grid Corporation Ltd NCD (MD 09/03/2027) | 2.28%   |
| 8.14% Nuclear Power Corpn Of India Ltd               |         |
| (MD 25/03/2027) Sr-Xx                                | 1.65%   |
| 8.70% Power Finance Corporation Ltd. NCD             |         |
| (MD 14/05/2025)                                      | 1.65%   |
| Other Corporate Debt                                 | 10.67%  |
| MMI, Deposits, CBLO & Others                         | 3.51%   |

#### **Fund Update:**

Exposure to G-secs has increased to 45.12% from 37.32% and MMI has decreased to 3.51% from 6.26% on a MOM basis.

Income Advantage Guaranteed fund continues to be predominantly invested in highest rated fixed income instruments.