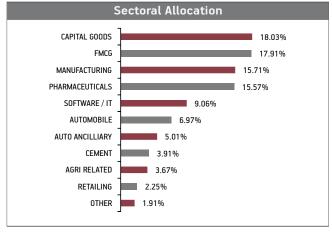

#### Fund Update:

Exposure to equities has increased to 79.06% from 78.74% and MMI has slightly increased to 12.27% from 12.16% on a M0M basis.

Magnifier fund continues to be predominantly invested in large cap stocks and maintains a well diversified portfolio with investments made across various sectors.