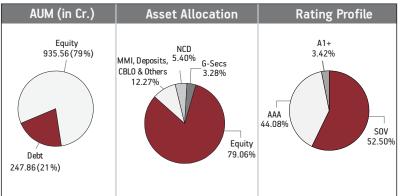

#### Asset held as on 30th November 2022: ₹ 1183.42 Cr

FUND MANAGER: Mr. Bhaumik Bhatia (Equity), Ms. Richa Sharma (Debt)

|     | SECURITIES                                                                                                                                                                                                                                                                                                                                                                                               | Holding                                                              |
|-----|----------------------------------------------------------------------------------------------------------------------------------------------------------------------------------------------------------------------------------------------------------------------------------------------------------------------------------------------------------------------------------------------------------|----------------------------------------------------------------------|
|     | GOVERNMENT SECURITIES                                                                                                                                                                                                                                                                                                                                                                                    | 3.28%                                                                |
|     | 0% Strips GOI 2061(MD 22/08/2023) 0% Strips GOI 2036(MD 07/12/2022) 0% Strips GOI 2061(MD 22/02/2030) 0% Strips GOI 2061(MD 22/08/2024) 0% Strips GOI 2061(MD 22/08/2026) 8.20% GOI Oil Spl Bond 2023 (MD - 10/11/2023) 0% Strips GOI 2061(MD 22/02/2025)                                                                                                                                                | 1.22%<br>0.63%<br>0.51%<br>0.38%<br>0.33%<br>0.19%<br>0.01%          |
| - 1 | CORRORATE REPT                                                                                                                                                                                                                                                                                                                                                                                           |                                                                      |
| ı   | CORPORATE DEBT                                                                                                                                                                                                                                                                                                                                                                                           | 5.40%                                                                |
|     | 7.00% India Infradebt Ltd NCD (MD 12/11/2025) 7.79% LIC Housing Finance Ltd NCD (MD 18/10/2024) 7.45% LIC Housing Finance Ltd NCD (MD 10/02/2023) 9.25% Power Grid Corporation NCD (MD 26/12/2022) 6.75% India Infradebt Ltd NCD (MD 14/06/2027) 6.80% Hindustan Petroleum Corp Ltd NCD (MD 15/12/2022) 7.09% Rural Electrification Corpn. Ltd. NCD(MD 13/12/2022) 5.69% REC Limited NCD (MD 30/09/2023) | 2.09%<br>1.02%<br>0.85%<br>0.42%<br>0.41%<br>0.23%<br>0.21%<br>0.17% |
|     | 7.00% India Infradebt Ltd NCD (MD 12/11/2025) 7.79% LIC Housing Finance Ltd NCD (MD 18/10/2024) 7.45% LIC Housing Finance Ltd NCD (MD 10/02/2023) 9.25% Power Grid Corporation NCD (MD 26/12/2022) 6.75% India Infradebt Ltd NCD (MD 14/06/2027) 6.80% Hindustan Petroleum Corp Ltd NCD (MD 15/12/2022) 7.09% Rural Electrification Corpn. Ltd. NCD(MD 13/12/2022)                                       | 2.09%<br>1.02%<br>0.85%<br>0.42%<br>0.41%<br>0.23%<br>0.21%          |

#### Fund Update:

Exposure to equities has increased to 79.06% from 78.74% and MMI has slightly increased to 12.27% from 12.16% on a M0M basis.

Magnifier fund continues to be predominantly invested in large cap stocks and maintains a well diversified portfolio with investments made across various sectors.

| Asset Allocation                                  | AUM (in Cr.)                          |
|---------------------------------------------------|---------------------------------------|
| MMI, Deposits, CBLO & Others 9.97%  Equity 89.32% | Equity 2249.40(89%)  Debt 268.91(11%) |