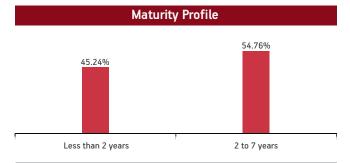

| Maturity          | (in years)       | 10.88           |
|-------------------|------------------|-----------------|
| Yield to          | Maturity         | 7.41%           |
| Modified          | Duration         | 5.91            |
|                   | Maturity Profile |                 |
| 19.54%            | 23.29%           | 57.17%          |
| Less than 2 years | 2 to 7 years     | 7 years & above |