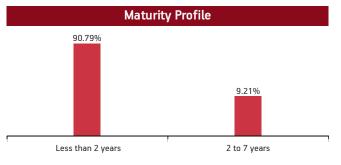

#### **Maturity Profile**

| Maturity          | (in years)       | 10.88           |
|-------------------|------------------|-----------------|
| Yield to          | Maturity         | 7.41%           |
| Modified          | Duration         | 5.91            |
|                   | Maturity Profile |                 |
| 19.54%            | 23.29%           | 57.17%          |
| Less than 2 years | 2 to 7 years     | 7 years & above |