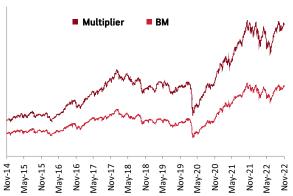

#### Asset held as on 30th November 2022: ₹2518.31 Cr

|                    | ■ Maxi                     | imiser            | ■ B               | M                 | Mary Mary         | ,***\\<br>,***\\     | W<br>M |
|--------------------|----------------------------|-------------------|-------------------|-------------------|-------------------|----------------------|--------|
| Nov-14<br>May-15 - | May-16 - Nov-16 - May-17 - | Nov-17 - May-18 - | Nov-18 - May-19 - | Nov-19 - May-20 - | Nov-20 - May-21 - | Nov-21 -<br>May-22 - | Nov-22 |