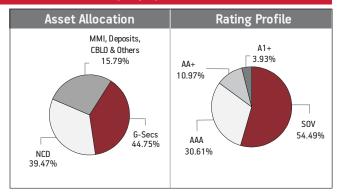

| Asset Allocation                                                               | Rating Profile              |  |  |  |  |
|--------------------------------------------------------------------------------|-----------------------------|--|--|--|--|
| NCD<br>27.60%<br>G-Secs<br>36.65%<br>MMI, Deposits,<br>CBL0 & Others<br>35.75% | A1+<br>28.47% S0V<br>42.50% |  |  |  |  |