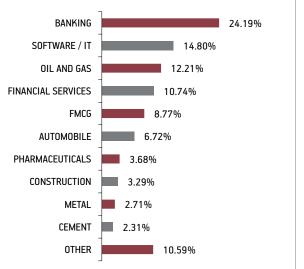

# Performance at a glance as on 30th September 2021

#### Individual Funds

Figures in percentage (%)

| Returns  | Period          | Liquid Plus | ВМ   | Assure | ВМ   | Income<br>Advantage | ВМ   | Income<br>Advantage<br>Guarantee | ВМ   | Protector | ВМ   |
|----------|-----------------|-------------|------|--------|------|---------------------|------|----------------------------------|------|-----------|------|
|          | 1 month         | 0.19        | 0.17 | 0.08   | 0.12 | 0.84                | 0.54 | 0.67                             | 0.51 | 0.82      | 0.81 |
| Absolute | 3 months        | 0.79        | 0.59 | 1.48   | 1.40 | 2.12                | 1.47 | 1.77                             | 1.38 | 2.93      | 2.53 |
|          | 6 months        | 1.53        | 1.20 | 2.85   | 2.58 | 3.30                | 2.49 | 2.87                             | 2.31 | 4.81      | 4.26 |
|          | 1 Year          | 3.38        | 2.44 | 5.06   | 4.83 | 5.46                | 4.21 | 4.87                             | 3.84 | 8.90      | 8.79 |
|          | 2 Years         | 4.42        | 3.22 | 7.03   | 6.72 | 8.04                | 6.51 | 7.46                             | 6.14 | 8.53      | 8.79 |
| 04.00    | 3 Years         | 5.32        | 4.19 | 8.02   | 7.61 | 10.23               | 8.03 | 9.45                             | 7.65 | 9.90      | 9.47 |
| CAGR     | 4 Years         | 5.61        | 4.64 | 7.30   | 6.47 | 7.98                | 6.16 | 7.34                             | 5.78 | 7.69      | 7.29 |
|          | 5 Years         | 5.81        | 4.82 | 7.25   | 6.45 | 7.52                | 6.22 | 7.08                             | 5.85 | 7.70      | 7.30 |
|          | Since Inception | 6.81        | 6.11 | 8.58   | 6.96 | 9.62                | 7.31 | 8.44                             | 7.20 | 8.52      | 7.59 |