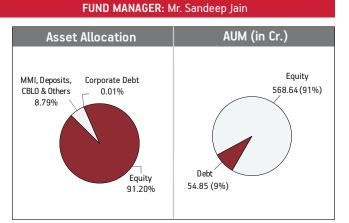

| 91.20%  |
| Infosys Limited                           | 7.30%   |
| HDFC Bank Limited                         | 5.09%   |
| ICICI Bank Limited                        | 5.04%   |
| Tata Consultancy Services Limited         | 4.71%   |
| Housing Development Finance Corporation   | 4.63%   |
| EPL Limited                               | 4.40%   |
| Multi Commodity Exchange Of India Limited | 3.89%   |
| Sanofi India Limited                      | 3.41%   |
| Hindustan Unilever Limited                | 3.03%   |
| Bharat Dynamics Ltd                       | 2.90%   |
| Other Equity                              | 46.81%  |
| MMI, Deposits, CBL0 & Others              | 8.79%   |



#### BENCHMARK: BSE 100 & Crisil Liquid Fund Index

Date of Inception: 09-Mar-12





#### Fund Update:

Exposure to equities has decreased to 91.20% from 93.93% and MMI has increased to 8.79% from 6.06% on a MOM basis.

Value & Momentum fund is predominantly invested in quality midcap stocks complying with value criteria.

Date of Inception: 24-Sep-15

OBJECTIVE: To provide capital appreciation by investing in a portfolio of equity shares that form part of a capped nifty Index.

1.21%

**STRATEGY:** To invest in all the equity shares that form part of the Capped Nifty in the same proportion as the Capped Nifty. The Capped Nifty Index will have all 50 companies that form part of Nifty index and will be rebalanced on a quarterly basis. The index composition will change with every change in the price of Nifty constituents. Rebalancing to meet the capping requirements will