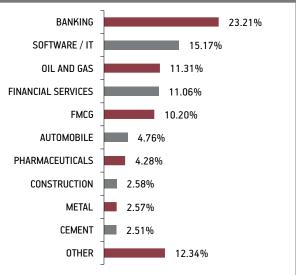

| 22.59%                                                                                 |
| MMI, Deposits, CBL0 & Others                                                                                                                                                                                                                                                                                                                                                      | 9.02%                                                                                  |

**Sectoral Allocation** 



| Maturity (in years)      | 5.04  |
|--------------------------|-------|
| Yield to Maturity        | 5.37% |
| <b>Modified Duration</b> | 3.60  |

**Maturity Profile** 



#### Fund Update:

Exposure to equities has decreased to 48.91% from 50.27% and MMI has increased to 9.02% from 8.29% on a MOM basis.

Creator fund continues to be predominantly invested in large cap stocks and maintains a well diversified portfolio with investments made across various 14 sectors

Sep-14

Mar-15

Sep-15

Mar-16

Sep-16

Mar-17 Sep-17 Mar-18 Date of Inception: 12-Aug-04

**OBJECTIVE:** To maximize wealth by actively managing a diversified equity portfolio.

**STRATEGY:** To invest in high quality equity security to provide long-term capital appreciation with high level of risk. This fund is suitable f