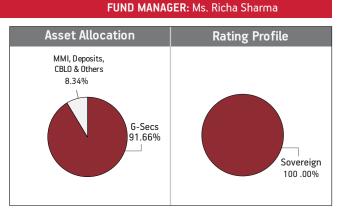

Inception: 24-Jan-11

OBJECTIVE: The objective of the fund is to invest in a portfolio of money market instruments and Government Securities in order to generate superior returns within the prudent guidelines prescribed by IRDA from time to time.

STRATEGY: To keep the returns less volatile, the fund will invest in shorter tenor instruments with minimal credit and interest rate risk. The fund will invest in high quality money market instruments and Government securities.

NAV as on 30th September 2021: ₹ 19.7816

#### Asset held as on 30th September 2021: ₹ 0.00 Cr

| SECURITIES                     | Holding |
|--------------------------------|---------|
| GOVERNMENT SECURITIES          | 91.66%  |
| 364 Days TBill (MD 10/02/2022) | 91.66%  |
| MMI, Deposits, CBL0 & Others   | 8.34%   |



| Maturity (in years) | 0.36  |
|---------------------|-------|
| Yield to Maturity   | 3.61% |



#### Linked Discontinued Policy Fund SFIN No.ULIF03205/07/13BSLILDIS109

#### **About The Fund**

#### Date of Inception: 01-Jan-14

**OBJECTIVE:** The objective of the fund is to invest in a portfolio of money market instruments and Government Securities in order to generate superior returns within the prudent guidelines prescribed by IRDA from time to time.

**STRATEGY:** To keep the returns less volatile, the fund will invest in shorter tenor instruments with minimal credit and interest rate risk. The fund will invest in high quality money market instruments and Government securities.

#### NAV as on 30th September 2021: ₹15.2681

#### Asset held as on 30th September 2021: ₹ 993.34 Cr

|