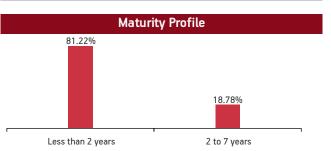

| 4.51%<br>3.78% |
| Hindustan Unilever Limited                                                                                               | 2.70%          |
| Larsen And Toubro Limited                                                                                                | 2.48%          |
| ITC Limited                                                                                                              | 2.16%          |
| Bajaj Finance Limited                                                                                                    | 1.98%          |
| Other Equity                                                                                                             | 39.85%         |

Sep-18

Mar-19

Sep-19

Sep-20

Mar-20

#### Sectoral Allocation





#### Fund Update:

Exposure to equities has decreased to 81.61% from 82.88% and MMI has increased to 11.22% from 9.81% on a MOM basis.

Magnifier fund continues to be predominantly invested in large cap stocks and maintains a well diversified portfolio with investments made across various sectors.

Modified Duration of the Fund is 0.70.

MMI, Deposits, CBLO & Others

11.22%

#### Maximiser Fund SFIN No.ULIF01101/06/07BSLIINMAXI109

#### **About The Fund**

#### Date of Inception: 12-Jun-07

**OBJECTIVE:** To provide long term capital appreciation by actively managing a well-diversified equity portfolio of fundamentally strong blue chip companies. Further, the fund seeks to provide a cushion against the sudden volatility in the equities through some investments in short term money market