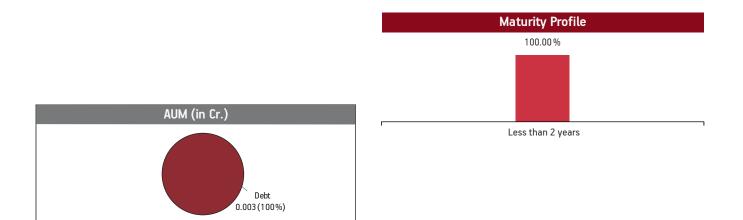

rket instruments and Government Securities in order to generate superior returns within the prudent guidelines prescribed by IRDA from time to time.

STRATEGY: To keep the returns less volatile, the fund will invest in shorter tenor instruments with minimal credit and interest rate risk. The fund will invest in high quality money market instruments and Government securities.

NAV as on 30th September 2021: ₹ 19.7816

#### Asset held as on 30th September 2021: ₹ 0.00 Cr

| SECURITIES                     | Holding |
|--------------------------------|---------|
| GOVERNMENT SECURITIES          | 91.66%  |
| 364 Days TBill (MD 10/02/2022) | 91.66%  |
| MMI, Deposits, CBL0 & Others   | 8.34%   |



| Maturity (in years) | 0.36  |
|---------------------|-------|
| Yield to Maturity   | 3.61% |



#### Linked Discontinued Policy Fund SFIN No.ULIF03205/07/13BSLILDIS109

#### **About The Fund**

#### Date of Inception: 01-Jan-14

**OBJECTIVE:** The objective of the fund is to invest in a portfolio of money market instruments and Government Securities in order to generate superior returns within the prudent guidelines prescribed by IRDA from time to time.

**STRATEGY:** To keep the returns less volatile, the fund will invest in shorter tenor instruments with minimal credit and interest rate risk. The fund will invest in high quality money market instruments and Government securities.

#### NAV as on 30th September 2021: ₹15.2681

#### Asset held as on 30th September 2021: ₹ 993.34 Cr

| SECURITIES                       | Holding |
|----------------------------------|---------|
| GOVE