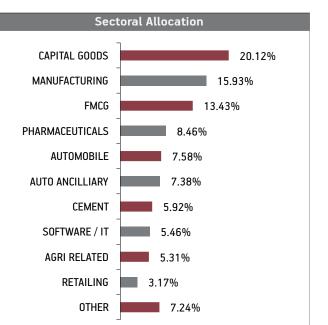

0.02%   |
| 5.50% Britannia Bonus NCD (MD 03/06/2024) | 0.02%   |
| EQUITY                                    | 90.38%  |
| GE Power India Limited                    | 5.09%   |
| Honeywell Automation India Ltd            | 4.96%   |
| Maruti Suzuki India Limited               | 4.83%   |
| 3M India Ltd                              | 4.24%   |
| GMM Pfaudler Limited                      | 4.04%   |
| Mphasis Limited                           | 3.74%   |
| EPL Limited                               | 3.54%   |
| Hindustan Unilever Limited                | 3.50%   |
| BASF India Limited                        | 3.47%   |
| ABB India Limited                         | 3.42%   |
| Other Equity                              | 49.55%  |
| MMI, Deposits, CBL0 & Others              | 9.61%   |







#### Fund Update:

Exposure to equities has decreased to 90.38% from 91.07% and MMI has increased to 9.61% from 8.91% on a MOM basis.

MNC Fund predominantly invests in companies where  $\mathsf{FII}/\mathsf{FDI}$  and MNC parent combined holding is above 50%.

Date of Inception: 15-Feb-10

**OBJECTIVE:** To optimise the participation in an actively managed well-diversified equity portfolio of fundamentally strong blue chip companies while using debt instruments and derivatives to lock-in capital appreciations. The use of derivatives will be for hedging purposes only and as approved by the IRDA.

**STRATEGY:** To dynamically manage the allocation between equities and fixed income instruments, while using derivatives when necessary and for hedging purposes only. The equity investment stra