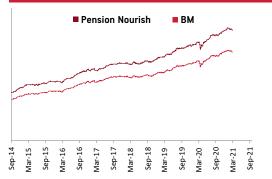

ption: 12-Mar-03

**OBJECTIVE:** The objective of this Investment Fund Option is to generate consistent returns through active management of fixed income portfolio and focus on creating long-term equity portfolio, which will enhance yield of composite portfolio with minimum risk.

**STRATEGY:** To invest in fixed income securities with marginal exposure to equity up to 10% at low level of risk. This product is suitable for those who want to preserve their capital and earn steady return on investment through higher exposure to debt securities.

NAV as on 30th September 2021: ₹45.9<u>950</u>

BENCHMARK: BSE 100, Crisil Composite Bond Fund Index & Crisil Liquid Fund Index

#### Asset held as on 30th September 2021: ₹ 8.45 Cr FUND MANAGER: Mr. Bhaumik Bhatia (Equity), Ms. Richa Sharma (Debt)



| SECURITIES                                                                                                                                                                                                                                                                                                 | Holding                                                                                |
|------------------------------------------------------------------------------------------------------------------------------------------------------------------------------------------------------------------------------------------------------------------------------------------------------------|----------------------------------------------------------------------------------------|
| GOVERNMENT S