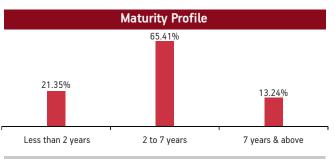

| 1.89%          |
| Tata Consultancy Services Limited<br>Kotak Mahindra Bank Limited                      | 1.39%<br>1.04% |
| Hindustan Unilever Limited                                                            | 1.04%          |
| Larsen And Toubro Limited                                                             | 0.89%          |
| State Bank Of India                                                                   | 0.86%          |
| Other Equity                                                                          | 15.25%         |
| MMI, Deposits, CBL0 & Others                                                          | 7.13%          |





Date of Inception: 12-Mar-03

Sectoral Allocation



Maturity (in years)4.56Yield to Maturity5.41%Modified Duration3.48



#### Fund Update:

Exposure to equities has decreased to 33.28% from 35.33% and MMI has decreased to 7.13% from 10.09% on a MOM basis.

Pension enrich fund continues to be predominantly invested in large cap stocks and highest rated fixed income instruments.

#### Date of Inception: 24-Jan-11

OBJECTIVE: The objective of the fund is to invest in a portfolio of money market instruments and Government Securities in order to generate superior returns within the prudent guidelines prescribed by IRDA from time to time.

STRATEGY: To keep the returns less volatile, the fund will invest in shorter tenor instruments with minimal credit and interest rate risk. The fund will invest in high quality money market instruments and Government securities.

NAV as on 30th September 2021: ₹ 19.7816

#### A