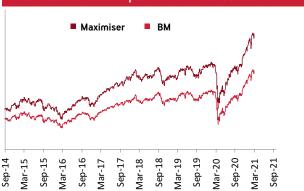

** To build and actively manage a well-diversified equity portfolio of value and growth driven stocks by following a research focused investment approach. While appreciating the high risk associated with equities, the fund would attempt to maximize the risk-return pay off for the long-term advantage of the policyholders. The fund will also explore the option of having exposure to quality mid cap stocks. The non-equity portion of the fund will be invested in good rated (P1/A1 & above) money market instruments and fixed deposits. The fund will also maintain a reasonable level of liquidity.

#### NAV as on 30th September 2021: ₹ 46.0587

#### Asset held as on 30th September 2021: ₹ 2398.09 Cr

#### BENCHMARK: BSE 100 & Crisil Liquid Fund Index FUND MANAGER: Mr. Sameer Mistry (Head - Equity)



| SECURITIES                              | Holding |
|-----------------------------------------|---------|
| EQUITY                                  | 88.65%  |
| Reliance Industries Limited             | 7.54%   |
| Infosys Limited                         | 7.00%   |
| Housing Development Finance Corporation | 5.56%   |
| HDFC Bank Limited                       | 5.50%   |
| Tata Consultancy Services Limited       | 4.16%   |
| ICICI Bank Limited                      | 4.15%   |
| Hindustan Unilever Limited              | 2.84%   |
| Larsen And Toubro Limited               | 2.64%   |
| ITC Limited                             | 2.47%   |
| Bajaj Finance Limited                   | 2.29%   |
| Other Equity                            | 44.48%  |

#### MMI, Deposits, CBL0 & Others