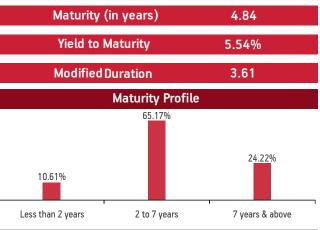

| Returns  | Period          | Builder | ВМ    | Balancer | ВМ    | Enhancer | ВМ    | Creator | ВМ    | Magnifier | вм    |
|----------|-----------------|---------|-------|----------|-------|----------|-------|---------|-------|-----------|-------|
|          | 1 month         | 0.89    | 1.02  | 0.85     | 1.11  | 1.19     | 1.22  | 1.39    | 1.65  | 2.67      | 2.38  |
| Absolute | 3 months        | 3.69    | 3.48  | 4.00     | 3.89  | 4.68     | 4.37  | 6.45    | 6.30  | 10.70     | 9.61  |
|          | 6 months        | 6.25    | 5.89  | 6.88     | 6.55  | 7.94     | 7.37  | 11.08   | 10.70 | 19.25     | 16.51 |
|          | 1 Year          | 13.01   | 13.29 | 16.88    | 15.27 | 18.71    | 17.60 | 25.64   | 27.33 | 48.67     | 45.55 |
|          | 2 Years         | 10.31   | 10.59 | 12.14    | 11.15 | 11.98    | 12.02 | 15.55   | 15.29 | 21.31     | 19.87 |
| 04.05    | 3 Years         | 10.88   | 10.36 | 12.29    | 10.48 | 11.20    | 10.89 | 13.62   | 12.38 | 15.43     | 13.96 |
| CAGR     | 4 Years         | 8.72    | 8.20  | 9.88     | 8.33  | 8.94     | 8.76  | 11.20   | 10.33 | 13.60     | 12.35 |
|          | 5 Years         | 8.76    | 8.17  | 9.62     | 8.29  | 9.03     | 8.69  | 11.34   | 10.23 | 14.09     | 12.26 |
|          | Since Inception | 10.14   | 8.49  | 10.19    | 8.27  | 10.90    | 9.33  | 12.19   | 9.75  | 13.42     | 12.47 |