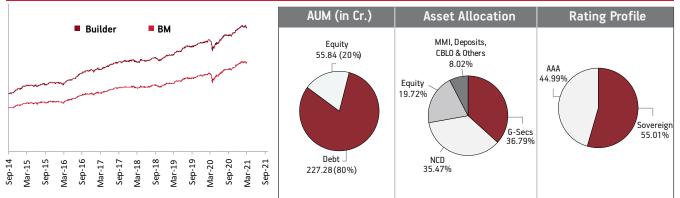

| Returns  | Period          | Builder | ВМ    | Balancer | ВМ    | Enhancer | ВМ    | Creator | ВМ    | Magnifier | вм    |
|----------|-----------------|---------|-------|----------|-------|----------|-------|---------|-------|-----------|-------|
|          | 1 month         | 0.89    | 1.02  | 0.85     | 1.11  | 1.19     | 1.22  | 1.39    | 1.65  | 2.67      | 2.38  |
| Absolute | 3 months        | 3.69    | 3.48  | 4.00     | 3.89  | 4.68     | 4.37  | 6.45    | 6.30  | 10.70     | 9.61  |
|          | 6 months        | 6.25    | 5.89  | 6.88     | 6.55  | 7.94     | 7.37  | 11.08   | 10.70 | 19.25     | 16.51 |
|          | 1 Year          | 13.01   | 13.29 | 16.88    | 15.27 | 18.71    | 17.60 | 25.64   | 27.33 | 48.67     | 45.55 |
|          | 2 Years         | 10.31   | 10.59 | 12.14    | 11.15 | 11.98    | 12.02 | 15.55   | 15.29 | 21.31     | 19.87 |
| 04.05    | 3 Years         | 10.88   | 10.36 | 12.29    | 10.48 | 11.20    | 10.89 | 13.62   | 12.38 | 15.43     | 13.96 |
| CAGR     | 4 Years         | 8.72    | 8.20  | 9.88     | 8.33  | 8.94     | 8.76  | 11.20   | 10.33 | 13.60     | 12.35 |
|          | 5 Years         | 8.76    | 8.17  | 9.62     | 8.29  | 9.03     | 8.69  | 11.34   | 10.23 | 14.09     | 12.26 |
|          | Since Inception | 10.14   | 8.49  | 10.19    | 8.27  | 10.90    | 9.33  | 12.19   | 9.75  | 13.42     | 12.47 |