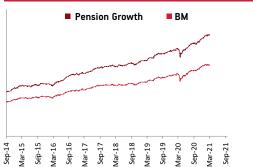

apital through enhanced returns over a medium to long term period through investments in equity and debt instruments, thereby providing a good balance between risk and return. This Investment Fund Option is suitable for those who want to earn a higher return on investment through balanced exposure to equity and debt securities.

**STRATEGY:** To earn capital appreciation by maintaining diversified equity portfolio and seek to earn regular return on the fixed income portfolio by active management resulting in wealth creation for policyholders.

#### NAV as on 30th September 2021: ₹ 61.8823

#### BENCHMARK: BSE 100, Crisil Composite Bond Fund Index & Crisil Liquid Fund Index

Asset held as on 30th September 2021: ₹ 23.93 Cr FUND MANAGER: Mr. Bhaumik Bhatia (Equity), Ms. Richa Sharma (Debt)



| SECURITIES                                                                                                                                                                                                                                                                                                                                                                                                                                                                                                                                             | Holding                                                                                                                                   |
|----------------------------------------------------------------------------------------------------------------------