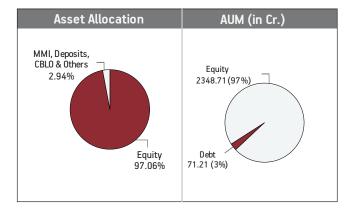

-----|---------|
| EQUITY                                        | 97.06%  |
| Shriram Transport Finance Company Limited     | 2.39%   |
| Adani Total Gas Limited                       | 2.36%   |
| Crompton Greaves Consumer Electricals Limited | 2.16%   |
| Zee Entertainment Enterprises Limited         | 2.07%   |
| Voltas Limited                                | 2.07%   |
| Tata Power Company Limited                    | 2.00%   |
| Bharat Forge Limited FV 2                     | 1.98%   |
| Fedral Bank Limited                           | 1.87%   |
| Ashok Leyland Limited FV 1                    | 1.86%   |
| Laurus Labs Limited                           | 1.83%   |
| Other Equity                                  | 76.49%  |
| MMI, Deposits, CBLO & Others                  | 2.94%   |







#### Fund Update:

Exposure to equities has increased to 97.06% from 95.87% and MMI has decreased to 2.94% from 4.13% on MOM basis.

Multiplier fund is predominantly invested in high quality mid cap stocks and maintains a well diversified portfolio with investments made across various sectors.

#### Date of Inception: 09-Mar-12

**OBJECTIVE:** To provide long-term wealth creation by actively managing portfolio through investment in selective businesses. Fund will not invest in businesses that provide goods or services in gambling, lottery /contests, animal produce, liquor, tobacco, entertainment like films or hotels, banks and financial institutions.

**STRATEGY:** To build and actively manage a well-diversified equity portfolio of value and growth driven fundamentally strong companies