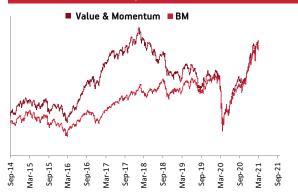

ation by managing a well-diversified equity portfolio predominantly comprising of deep value stocks with strong price and earnings momentum.

**STRATEGY:** To build and manage a well-diversified equity portfolio of value and momentum driven stocks by following a prudent mix of qualitative and quantitative investment factors. This strategy has outperformed the broader market indices over long-term. The fund would seek to identify companies, which have attractive business fundamentals, competent management and prospects of robust future growth and are yet available at a discount to their intrinsic value and display good momentum. The fund will also maintain reasonable levels of liquidity.

#### NAV as on 30th September 2021: ₹ 29.5478

#### Asset held as on 30th September 2021: ₹ 623.49 Cr



| SECURITIES                                | Holding |
|-------------------------------------------|---------|
| Corporate Debt                            | 0.01%   |
| 5.50% Britannia Bonus NCD (MD 03/06/2024) | 0.01%   |
| EQUITY                                    | 91.20%  |
| Infosys Limited                           | 7.30%   |
| HDFC Bank Limited                         | 5.09%   |
| ICICI Bank Limited                        | 5.04%   |
| Tata Consultancy Services Limited         | 4.71%   |
| Housing Development Finance Corporation   | 4.63%   |
| EPL Limited                               | 4.40%   |
| Multi Commodity Exchange Of India Limited | 3.89%   |
| Sanofi India Limited                      | 3.41%   |
| Hindustan Unilever Limited                | 3.03%   |
| Bharat Dynam