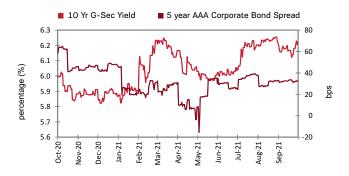

In the near-term October'21 RBI MPC will be watched. Market awaits details of changes in Government securities acquisition program and RBI's stance on liquidity normalization. Central banks' comfort on growth indicators will also be watched by market. 10 year G-sec closed at 6.22% on 30<sup>th</sup> September'21 higher by 1bp against previous month close. In the near term we expect 10 year yield to be in a range of 6.10%-6.40%. Corporate bond spread with G-sec is at 60 bps and likely to be in a range of 60-70 bps.