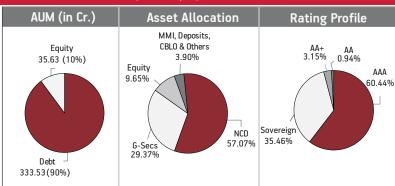

#### Individual Funds

Figures in percentage (%)

| Returns  | Period          | Liquid Plus | ВМ   | Assure | ВМ   | Income<br>Advantage | ВМ   | Income<br>Advantage<br>Guarantee | ВМ   | Protector | ВМ   |
|----------|-----------------|-------------|------|--------|------|---------------------|------|----------------------------------|------|-----------|------|
|          | 1 month         | 0.19        | 0.17 | 0.08   | 0.12 | 0.84                | 0.54 | 0.67                             | 0.51 | 0.82      | 0.81 |
| Absolute | 3 months        | 0.79        | 0.59 | 1.48   | 1.40 | 2.12                | 1.47 | 1.77                             | 1.38 | 2.93      | 2.53 |
|          | 6 months        | 1.53        | 1.20 | 2.85   | 2.58 | 3.30                | 2.49 | 2.87                             | 2.31 | 4.81      | 4.26 |
|          | 1 Year          | 3.38        | 2.44 | 5.06   | 4.83 | 5.46                | 4.21 | 4.87                             | 3.84 | 8.90      | 8.79 |
|          | 2 Years         | 4.42        | 3.22 | 7.03   | 6.72 | 8.04                | 6.51 | 7.46                             | 6.14 | 8.53      | 8.79 |
| 04.00    | 3 Years         | 5.32        | 4.19 | 8.02   | 7.61 | 10.23               | 8.03 | 9.45                             | 7.65 | 9.90      | 9.47 |
| CAGR     | 4 Years         | 5.61        | 4.64 | 7.30   | 6.47 | 7.98                | 6.16 | 7.34                             | 5.78 | 7.69      | 7.29 |
|          | 5 Years         | 5.81        | 4.82 | 7.25   | 6.45 | 7.52                | 6.22 | 7.08                             | 5.85 | 7.70      | 7.30 |
|          | Since Inception | 6.81        | 6.11 | 8.58   | 6.96 | 9.62                | 7.31 | 8.44                             | 7.20 | 8.52      | 7.59 |