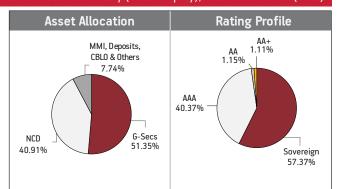

.49% NHPC Ltd NCD (MD 26/11/2021) (SR S1)                                  | 2.09%          |  |
| 9.90% HDFC Ltd. (MD 11/11/2021)                                             | 1.57%          |  |
| 9.02% Rural Electrification Corpn. Ltd. NCD                                 | 4.04.0/        |  |
| (MD 19/11/2022)                                                             | 1.31%          |  |
| 9.15% Export Import Bank Of India NCD (MD 05/09/2022)                       | 1.16%          |  |
| 8.93% Power Grid Corporation Of India Ltd NCD (MD 20/10/2021                | 1.14%          |  |
| Other Corporate Debt                                                        | 17.99%         |  |
| MMI, Deposits, CBL0 & Others                                                | 7.74%          |  |





Date of Inception: 22-Feb-11



#### Fund Update:

Exposure to G-secs has increased to 51.35% from 45.41% and MMI has decreased to 7.74% from 17.86% on a MOM basis.

Foresight 5 pay fund continues to be predominantly invested in large cap stocks and highest rated fixed income instruments.

Date of Inception: 16-Dec-09

**OBJECTIVE:** To optimize the participation in an actively managed well-diversified equity portfolio of fundamentally strong blue chip companies which using debt instruments and derivatives to ensure capital protection after five years. The use of derivatives will be for hedging purposes only and as approved by the IRDA.

**STRATEGY:** To dynamically manage the allocation between equities and fixed income instruments, while using derivatives when necessary and for hedging