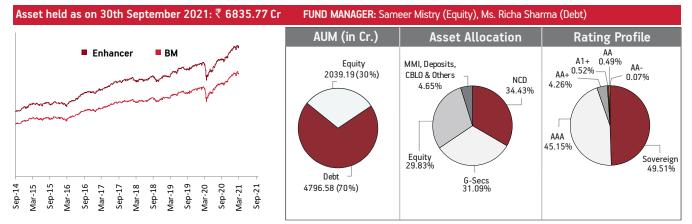

| Returns  | Period          | Builder | ВМ    | Balancer | ВМ    | Enhancer | ВМ    | Creator | ВМ    | Magnifier | вм    |
|----------|-----------------|---------|-------|----------|-------|----------|-------|---------|-------|-----------|-------|
|          | 1 month         | 0.89    | 1.02  | 0.85     | 1.11  | 1.19     | 1.22  | 1.39    | 1.65  | 2.67      | 2.38  |
| Absolute | 3 months        | 3.69    | 3.48  | 4.00     | 3.89  | 4.68     | 4.37  | 6.45    | 6.30  | 10.70     | 9.61  |
|          | 6 months        | 6.25    | 5.89  | 6.88     | 6.55  | 7.94     | 7.37  | 11.08   | 10.70 | 19.25     | 16.51 |
|          | 1 Year          | 13.01   | 13.29 | 16.88    | 15.27 | 18.71    | 17.60 | 25.64   | 27.33 | 48.67     | 45.55 |
|          | 2 Years         | 10.31   | 10.59 | 12.14    | 11.15 | 11.98    | 12.02 | 15.55   | 15.29 | 21.31     | 19.87 |
| 04.05    | 3 Years         | 10.88   | 10.36 | 12.29    | 10.48 | 11.20    | 10.89 | 13.62   | 12.38 | 15.43     | 13.96 |
| CAGR     | 4 Years         | 8.72    | 8.20  | 9.88     | 8.33  | 8.94     | 8.76  | 11.20   | 10.33 | 13.60     | 12.35 |
|          | 5 Years         | 8.76    | 8.17  | 9.62     | 8.29  | 9.03     | 8.69  | 11.34   | 10.23 | 14.09     | 12.26 |
|          | Since Inception | 10.14   | 8.49  | 10.19    | 8.27  | 10.90    | 9.33  | 12.19   | 9.75  | 13.42     | 12.47 |