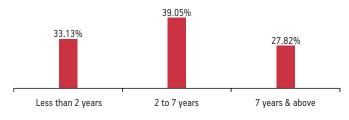

Limited                                                                                    | 0.74%          |
| Other Equity                                                                                             | 8.40%          |
| MMI, Deposits, CBL0 & Others                                                                             | 2.26%          |
| AUM (in Cr.)                                                                                             |                |
| 52.77(23%)                                                                                               |                |
|                                                                                                          |                |



**Sectoral Allocation** 





#### **Maturity Profile**



#### Fund Update:

Exposure to equities has slightly increased to 22.66% from 22.07% and MMI has decreased to 2.26% from 3.61% on a MOM basis.

Asset Allocation fund continues to be predominantly invested in large cap stocks and highest rated fixed income instruments.

Refer annexure for complete portfolio details.

Debt

180.17 (77%)

#### Date of Inception: 15-Feb-19

OBJECTIVE: To provide capital appreciation by investing in equity and equity related instruments of multi-national companies.

**STRATEGY:** The fund will predominantly invest in companies where FII / FDI and MNC parent combined holding is more than 50%. This theme has outperformed the broader market indices over long-term. The companies chosen are likely to have above average growth, enjoy distinct competitive advantages