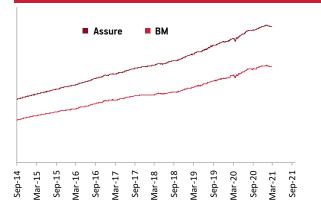

#### Individual Funds

Figures in percentage (%)

| Returns  | Period          | Liquid Plus | ВМ   | Assure | ВМ   | Income<br>Advantage | ВМ   | Income<br>Advantage<br>Guarantee | ВМ   | Protector | ВМ   |
|----------|-----------------|-------------|------|--------|------|---------------------|------|----------------------------------|------|-----------|------|
|          | 1 month         | 0.19        | 0.17 | 0.08   | 0.12 | 0.84                | 0.54 | 0.67                             | 0.51 | 0.82      | 0.81 |
| Absolute | 3 months        | 0.79        | 0.59 | 1.48   | 1.40 | 2.12                | 1.47 | 1.77                             | 1.38 | 2.93      | 2.53 |
|          | 6 months        | 1.53        | 1.20 | 2.85   | 2.58 | 3.30                | 2.49 | 2.87                             | 2.31 | 4.81      | 4.26 |
|          | 1 Year          | 3.38        | 2.44 | 5.06   | 4.83 | 5.46                | 4.21 | 4.87                             | 3.84 | 8.90      | 8.79 |
|          | 2 Years         | 4.42        | 3.22 | 7.03   | 6.72 | 8.04                | 6.51 | 7.46                             | 6.14 | 8.53      | 8.79 |
| 04.00    | 3 Years         | 5.32        | 4.19 | 8.02   | 7.61 | 10.23               | 8.03 | 9.45                             | 7.65 | 9.90      | 9.47 |
| CAGR     | 4 Years         | 5.61        | 4.64 | 7.30   | 6.47 | 7.98                | 6.16 | 7.34                             | 5.78 | 7.69      | 7.29 |
|          | 5 Years         | 5.81        | 4.82 | 7.25   | 6.45 | 7.52                | 6.22 | 7.08                             | 5.85 | 7.70      | 7.30 |
|          | Since Inception | 6.81        | 6.11 | 8.58   | 6.96 | 9.62                | 7.31 | 8.44                             | 7.20 | 8.52      | 7.59 |