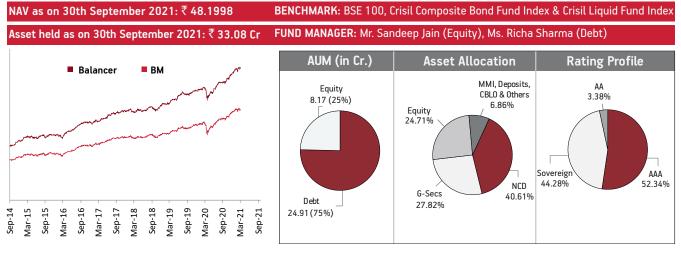

| 8.02%                                                                                           |

Sectoral Allocation





Less than 2 years 2 to 7 years 7 years & above

Fund Update:

Exposure to NCD has remains constant at 35.47% and MMI has  $\,$  increased to  $\,$  8.02% from 7.61% on a MOM basis.

Builder fund continues to be predominantly invested in highest rated fixed income instruments.

Refer annexure for complete portfolio details.

**OBJECTIVE:** The objective of this investment fund is to achieve value creation of the policyholder at an average risk level over medium to long-term period.

**STRATEGY:** The strategy is to invest predominantly in debt securities with an additional exposure to equity, maintaining medium term duration profile of the portfolio.



| SECURITIES                                                                                     | Holding        |
|------------------------------------------------------------------------------------------------|----------------|
| GOVERNMENT SECURITIES                                                                          | 27.82%         |
| 5.15% GOI 2025 (MD 09/11/2025)                                                                 | 26.97%         |
| 8.28% GOI (MD 15/02/2032)                                                                      | 0.85%          |
| CORPORATE DEBT                                                                                 | 40.61%         |
| 5.75% Sundaram Finance Ltd. NCD (MD 07/05/2024)<br>7.40% Rural Electrification Corpn. Ltd. NCD | 9.7