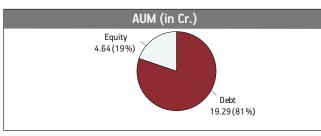

# Performance at a glance as on 30th September 2021

#### Individual Funds

Figures in percentage (%)

| Returns  | Period          | Liquid Plus | ВМ   | Assure | ВМ   | Income<br>Advantage | ВМ   | Income<br>Advantage<br>Guarantee | ВМ   | Protector | ВМ   |
|----------|-----------------|-------------|------|--------|------|---------------------|------|----------------------------------|------|-----------|------|
|          | 1 month         | 0.19        | 0.17 | 0.08   | 0.12 | 0.84                | 0.54 | 0.67                             | 0.51 | 0.82      | 0.81 |
| Absolute | 3 months        | 0.79        | 0.59 | 1.48   | 1.40 | 2.12                | 1.47 | 1.77                             | 1.38 | 2.93      | 2.53 |
|          | 6 months        | 1.53        | 1.20 | 2.85   | 2.58 | 3.30                | 2.49 | 2.87                             | 2.31 | 4.81      | 4.26 |
|          | 1 Year          | 3.38        | 2.44 | 5.06   | 4.83 | 5.46                | 4.21 | 4.87                             | 3.84 | 8.90      | 8.79 |
|          | 2 Years         | 4.42        | 3.22 | 7.03   | 6.72 | 8.04                | 6.51 | 7.46                             | 6.14 | 8.53      | 8.79 |
| 04.00    | 3 Years         | 5.32        | 4.19 | 8.02   | 7.61 | 10.23               | 8.03 | 9.45                             | 7.65 | 9.90      | 9.47 |
| CAGR     | 4 Years         | 5.61        | 4.64 | 7.30   | 6.47 | 7.98                | 6.16 | 7.34                             | 5.78 | 7.69      | 7.29 |
|          | 5 Years         | 5.81        | 4.82 | 7.25   | 6.45 | 7.52                | 6.22 | 7.08                             | 5.85 | 7.70      | 7.30 |
|          | Since Inception | 6.81        | 6.11 | 8.58   | 6.96 | 9.62                | 7.31 | 8.44                             | 7.20 | 8.52      | 7.59 |