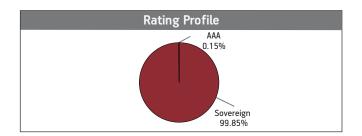

| 0.02%   |
| 5.50% Britannia Bonus NCD (MD 03/06/2024) | 0.02%   |
| EQUITY                                    | 90.38%  |
| GE Power India Limited                    | 5.09%   |
| Honeywell Automation India Ltd            | 4.96%   |
| Maruti Suzuki India Limited               | 4.83%   |
| 3M India Ltd                              | 4.24%   |
| GMM Pfaudler Limited                      | 4.04%   |
| Mphasis Limited                           | 3.74%   |
| EPL Limited                               | 3.54%   |
| Hindustan Unilever Limited                | 3.50%   |
| BASF India Limited                        | 3.47%   |
| ABB India Limited                         | 3.42%   |
| Other Equity                              | 49.55%  |
| MMI, Deposits, CBL0 & Others              | 9.61%   |







#### Fund Update:

Exposure to equities has decreased to 90.38% from 91.07% and MMI has increased to 9.61% from 8.91% on a MOM basis.

MNC Fund predominantly invests in companies where  $\mathsf{FII}/\mathsf{FDI}$  and MNC parent combined holding is above 50%.

Date of Inception: 15-Feb-10

**OBJECTIVE:** To optimise the participation in an actively managed well-diversified equity portfolio of fundamentally strong blue chip companies while using debt instruments and derivatives to lock-in capital appreciations. The use of derivatives will be for hedging purposes only and as approved by the IRDA.

**STRATEGY:** To dynamically manage the allocation between equities and fixed income instruments, while using derivatives when necessary and for hedging purposes only. The equity investment