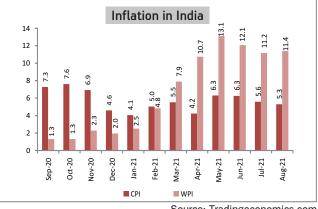

#### **Domestic Macro Economic Data**

Inflation - CPI inflation in August'21 came in at 5.3% Vs 5.6% in July'21 as food inflation moderated. WPI inflation inched up to 11.4% in August'21 from 11.2% in July'21 due to rise in core inflation.

Source: Tradingeconomics.com

On the economic data front tax collections continued to be on a strong footing. GST collection for August'21 collected in September'21 were at Rs. 1.17 th remaining above the Rs. 1 th mark. Trade deficit for September'21 increased sharply to \$22.9 bh as imports jumped by 84.8% and exports increased by 21.4%. Import bill was mainly contributed by rising imports of oil and electronics. August'21 CPI inflation moderated further to 5.3% against July'21 number of 5.59% led by lower-than-expected food inflation. Core CPI inflation however remained flat from July'21 at 5.9%. August'21 WPI inflation came at 11.4% contributed mainly by fuel and power inflation. July'21 IIP registered a growth of 11.5% as external and domestic demand picked up. Core infrastructure output grew by 11.6% in August'21 as positive momentum was seen across coal, cement, natural gas, electricity, and refinery.