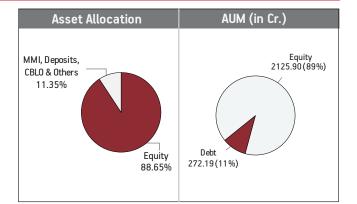

y)



| SECURITIES                              | Holding |
|-----------------------------------------|---------|
| EQUITY                                  | 88.65%  |
| Reliance Industries Limited             | 7.54%   |
| Infosys Limited                         | 7.00%   |
| Housing Development Finance Corporation | 5.56%   |
| HDFC Bank Limited                       | 5.50%   |
| Tata Consultancy Services Limited       | 4.16%   |
| ICICI Bank Limited                      | 4.15%   |
| Hindustan Unilever Limited              | 2.84%   |
| Larsen And Toubro Limited               | 2.64%   |
| ITC Limited                             | 2.47%   |
| Bajaj Finance Limited                   | 2.29%   |
| Other Equity                            | 44.48%  |

#### MMI, Deposits, CBL0 & Others







#### **Fund Update:**

11.35%

Exposure to equities has decreased to 88.65% from 90.87% and MMI has increased to 11.35% from 9.13% on a MOM basis.

Maximiser fund is predominantly invested in large cap stocks and maintains a well diversified portfolio with investments made across various sectors.

Refer annexure for complete portfolio details.

#### Maximiser Guaranteed Fund SFIN No.ULIF03027/08/13BSLIMAXGT109

#### **About The Fund**

#### Date of Inception: 01-Jan-14

**OBJECTIVE:** To provide long term capital appreciation by actively managing a well-diversified equity portfolio of fundamentally strong bluechip companies. Further, the fund seeks to provide a cushion against the sudden volatility in the equities through some investments in short-term money market instruments.

**STRA