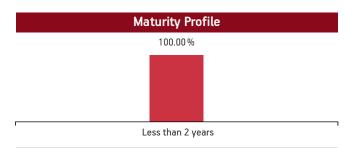

using debt instruments and derivatives to lock-in capital appreciations. The use of derivatives will be for hedging purposes only and as approved by the IRDA.

**STRATEGY:** To dynamically manage the allocation between equities and fixed income instruments, while using derivatives when necessary and for hedging purposes only. The equity investment strategy will revolve around building and actively managing a well-diversified equity portfolio of value & growth driven fundamentally strong blue chip companies by following a research-focused investment approach. On the fixed income side, investments will be made in government securities, high rated corporate bonds and money market instruments.



| Violate Maturity  |         |
|-------------------|---------|
| Yield to Maturity | / 3.28% |



#### Fund Update:

Exposure to MMI has remains constant to 100.00% on a MOM basis.

Platinum Premier fund continues to be predominantly invested in large cap stocks and highest rated fixed income instruments.

Date of Inception: 20-Sep-10

**OBJECTIVE:** To optimize the participation in an actively managed well-diversified equity portfolio of fundamentally strong blue chip companies while using debt instruments and derivatives to lock-in capital appreciations. The use of derivatives will be for hedgingpurposes only and as approved by the IRDA.

**STRATEGY:** To dynamically manage the allocation between equities and fixed income instruments, while using derivatives when necessary and for hedging purposes only. The equity investment strategy will revolve around building and actively managi