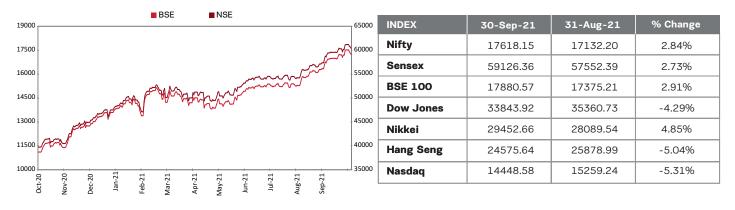

| Key Indices    | 30-Sep-21 | 31-Aug-21 | % Change |  |  |
|----------------|-----------|-----------|----------|--|--|
| 10 Year G-Sec  | 6.22      | 6.22      | 0.10%    |  |  |
| 5 Year G-Sec   | 5.66      | 5.65      | 0.16%    |  |  |
| 91 Day T Bill  | 3.44      | 3.27      | 5.20%    |  |  |
| 364 Day T-Bill | 3.75      | 3.63      | 3.31%    |  |  |
| Call Rates     | 3.37      | 3.18      | 5.97%    |  |  |