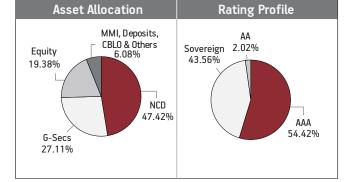

# Performance at a glance as on 30th September 2021

#### Individual Funds

Figures in percentage (%)

| Returns  | Period          | Liquid Plus | ВМ   | Assure | ВМ   | Income<br>Advantage | ВМ   | Income<br>Advantage<br>Guarantee | ВМ   | Protector | ВМ   |
|----------|-----------------|-------------|------|--------|------|---------------------|------|----------------------------------|------|-----------|------|
|          | 1 month         | 0.19        | 0.17 | 0.08   | 0.12 | 0.84                | 0.54 | 0.67                             | 0.51 | 0.82      | 0.81 |
| Absolute | 3 months        | 0.79        | 0.59 | 1.48   | 1.40 | 2.12                | 1.47 | 1.77                             | 1.38 | 2.93      | 2.53 |
|          | 6 months        | 1.53        | 1.20 | 2.85   | 2.58 | 3.30                | 2.49 | 2.87                             | 2.31 | 4.81      | 4.26 |
|          | 1 Year          | 3.38        | 2.44 | 5.06   | 4.83 | 5.46                | 4.21 | 4.87                             | 3.84 | 8.90      | 8.79 |
|          | 2 Years         | 4.42        | 3.22 | 7.03   | 6.72 | 8.04                | 6.51 | 7.46                             | 6.14 | 8.53      | 8.79 |
| 04.00    | 3 Years         | 5.32        | 4.19 | 8.02   | 7.61 | 10.23               | 8.03 | 9.45                             | 7.65 | 9.90      | 9.47 |
| CAGR     | 4 Years         | 5.61        | 4.64 | 7.30   | 6.47 | 7.98                | 6.16 | 7.34                             | 5.78 | 7.69      | 7.29 |
|          | 5 Years         | 5.81        | 4.82 | 7.25   | 6.45 | 7.52                | 6.22 | 7.08                             | 5.85 | 7.70      | 7.30 |
|          | Since Inception | 6.81        | 6.11 | 8.58   | 6.96 | 9.62                | 7.31 | 8.44                             | 7.20 | 8.52      | 7.59 |