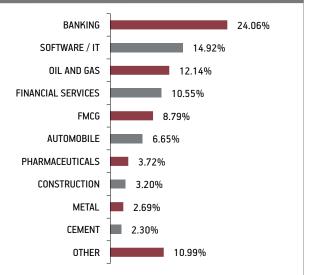

#### Figures in percentage (%)

| Returns  | Period          | Pension - Nourish | вм   | Pension - Growth | вм    | Pension - Enrich | вм    |
|----------|-----------------|-------------------|------|------------------|-------|------------------|-------|
|          | 1 month         | 1.17              | 0.81 | 1.19             | 1.02  | 1.31             | 1.23  |
| Absolute | 3 months        | 2.97              | 2.53 | 3.68             | 3.48  | 4.85             | 4.47  |
|          | 6 months        | 4.85              | 4.26 | 6.30             | 5.89  | 8.87             | 7.56  |
|          | 1 Year          | 9.84              | 8.79 | 15.40            | 13.29 | 20.51            | 18.77 |
|          | 2 Years         | 9.99              | 8.79 | 12.09            | 10.59 | 14.00            | 12.29 |
| CAGR     | 3 Years         | 10.83             | 9.47 | 11.97            | 10.36 | 12.84            | 10.91 |
|          | 4 Years         | 8.59              | 7.29 | 9.98             | 8.20  | 10.20            | 8.89  |
|          | 5 Years         | 8.36              | 7.30 | 9.72             | 8.17  | 10.31            | 8.87  |
|          | Since Inception | 8.57              | 7.57 | 10.32            | 8.62  | 11.54            | 9.86  |