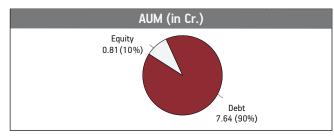

|
| Reliance Industries Limited<br>HDFC Bank Limited<br>Infosys Limited<br>ICICI Bank Limited<br>Housing Development Finance Corporation<br>Tata Consultancy Services Limited<br>Kotak Mahindra Bank Limited<br>Hindustan Unilever Limited<br>Larsen And Toubro Limited<br>State Bank Of India<br>Other Equity | 0.91%<br>0.79%<br>0.66%<br>0.54%<br>0.40%<br>0.31%<br>0.29%<br>0.26%<br>0.25%<br>4.43% |
| MMI, Deposits, CBL0 & Others                                                                                                                                                                                                                                                                               | 7.93%                                                                                  |





Sectoral Allocation BANKING 24.04% SOFTWARE / IT 14.80% OIL AND GAS 11.96% FINANCIAL SERVICES 10.74% FMCG 8.77% AUTOMOBILE 6.47% PHARMACEUTICALS 3.94% CONSTRUCTION 3.20% METAL 2.70% 2.27% CEMENT OTHER 11.11%



#### Fund Update:

Exposure to equities has decreased to 9.58% from 10.19% and MMI has decreased to 7.93% from 11.83% on a MOM basis.

Pension nourish fund continues to be predominantly invested in highest rated fixed income instruments.

Date of Inception: 18-Mar-03

**OBJECTIVE:** This Investment Fund Option helps you grow your capital through enhanced returns over a medium to long term period through investments in equity and debt instruments, thereby providing a good balance between risk and return. This Investment Fund Option is suitable for those who want to earn a higher