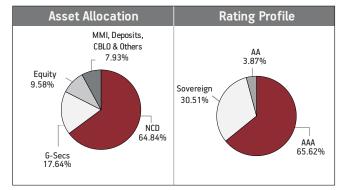

|
| Reliance Industries Limited<br>HDFC Bank Limited<br>Infosys Limited<br>ICICI Bank Limited<br>Housing Development Finance Corporation<br>Tata Consultancy Services Limited<br>Kotak Mahindra Bank Limited<br>Hindustan Unilever Limited<br>Larsen And Toubro Limited<br>State Bank Of India<br>Other Equity | 0.91%<br>0.79%<br>0.66%<br>0.54%<br>0.40%<br>0.31%<br>0.29%<br>0.26%<br>0.25%<br>4.43% |
| MMI, Deposits, CBL0 & Others                                                                                                                                                                                                                                                                               | 7.93%                                                                                  |





Sectoral Allocation BANKING 24.04% SOFTWARE / IT 14.80% OIL AND GAS 11.96% FINANCIAL SERVICES 10.74% FMCG 8.77% AUTOMOBILE 6.47% PHARMACEUTICALS 3.94% CONSTRUCTION 3.20% METAL 2.70% 2.27% CEMENT OTHER 11.11%



#### Fund Update:

Exposure to equities has decreased to 9.58% from 10.19% and MMI has decreased to 7.93% from 11.83% on a MOM basis.

Pension nourish fund continues to be predominantly invested in highest rated fixed income instruments.

Date of Inception: 18-Mar-03

**OBJECTIVE:** This Investment Fund Option helps you grow your capital through enhanced returns over a medium to long term period through investments in equity and debt instruments, thereby providing a good balance between risk and return. This Investment Fund Option is suitable for those who want to earn a higher re