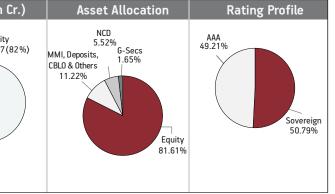

14 sectors

Sep-14

Mar-15

Sep-15

Mar-16

Sep-16

Mar-17 Sep-17 Mar-18 Date of Inception: 12-Aug-04

**OBJECTIVE:** To maximize wealth by actively managing a diversified equity portfolio.

**STRATEGY:** To invest in high quality equity security to provide long-term capital appreciation with high level of risk. This fund is suitable for those who want to have wealth maximization over long-term period with equity market dynamics.

Debt

226.29(18%)

#### NAV as on 30th September 2021: ₹86.6102 BENCHMARK: BSE 100 & Crisil Liquid Fund Index FUND MANAGER: Mr. Trilok Agarwal (Equity), Ms. Richa Sharma (Debt) Asset held as on 30th September 2021: ₹1230.36 Cr AUM (in Cr.) **Asset Allocation** Magnifier BM NCD Equity 5.52% 1004.07 (82%) G-Secs MMI, Deposits, 1.65% CBLO & Others

Sep-21

Mar-21



| SECURITIES                                                                                                               | Holding        |
|--------------------------------------------------------------------------------------------------------------------------|----------------|
| GOVERNMENT SECURITIES                                                                                                    | 1.65%          |
| 0% Strips GOI 2036(MD 07/12/2022)<br>364 Days TBill (MD 06/01/2022)<br>6.10% State Developement -Karnataka 2021          | 0.58%<br>0.56% |
| (MD 11/12/2021)<br>8.20% GOI (MD 15/02/2022)                                                                             | 0.41%<br>0.10% |
| CORPORATE DEBT