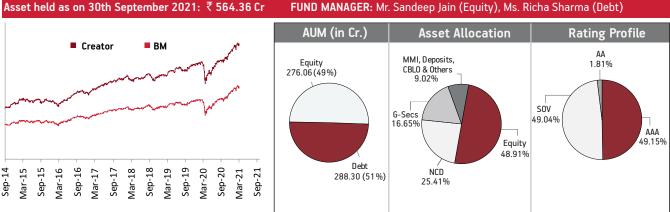

| Returns  | Period          | Builder | ВМ    | Balancer | ВМ    | Enhancer | ВМ    | Creator | ВМ    | Magnifier | вм    |
|----------|-----------------|---------|-------|----------|-------|----------|-------|---------|-------|-----------|-------|
|          | 1 month         | 0.89    | 1.02  | 0.85     | 1.11  | 1.19     | 1.22  | 1.39    | 1.65  | 2.67      | 2.38  |
| Absolute | 3 months        | 3.69    | 3.48  | 4.00     | 3.89  | 4.68     | 4.37  | 6.45    | 6.30  | 10.70     | 9.61  |
|          | 6 months        | 6.25    | 5.89  | 6.88     | 6.55  | 7.94     | 7.37  | 11.08   | 10.70 | 19.25     | 16.51 |
|          | 1 Year          | 13.01   | 13.29 | 16.88    | 15.27 | 18.71    | 17.60 | 25.64   | 27.33 | 48.67     | 45.55 |
|          | 2 Years         | 10.31   | 10.59 | 12.14    | 11.15 | 11.98    | 12.02 | 15.55   | 15.29 | 21.31     | 19.87 |
| 04.05    | 3 Years         | 10.88   | 10.36 | 12.29    | 10.48 | 11.20    | 10.89 | 13.62   | 12.38 | 15.43     | 13.96 |
| CAGR     | 4 Years         | 8.72    | 8.20  | 9.88     | 8.33  | 8.94     | 8.76  | 11.20   | 10.33 | 13.60     | 12.35 |
|          | 5 Years         | 8.76    | 8.17  | 9.62     | 8.29  | 9.03     | 8.69  | 11.34   | 10.23 | 14.09     | 12.26 |
|          | Since Inception | 10.14   | 8.49  | 10.19    | 8.27  | 10.90    | 9.33  | 12.19   | 9.75  | 13.42     | 12.47 |