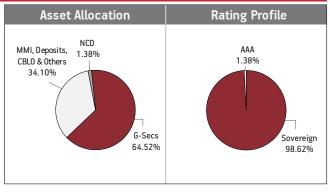

olding |
|------------------------------------------------------------------|---------|
| GOVERNMENT SECURITIES                                            | 64.52%  |
| 364 Days TBill (MD 23/12/2021)                                   | 45.65%  |
| 8.08% GOI (MD 02/08/2022)                                        | 11.89%  |
| 8.15% GOI 2022 (MD 11/06/2022)                                   | 6.98%   |
| CORPORATE DEBT                                                   | 1.38%   |
| 7.17%Reliance Industries Ltd NCD Ppd Series-D<br>(MD 08/11/2022) | 0.95%   |
| 8.49% NTPC Ltd Bonus NCD Part Redemption MD                      |         |
| (25/03/2025) (FV                                                 | 0.43%   |
| MMI, Deposits, CBL0 & Others                                     | 34.10%  |



Maturity (in years)0.28Yield to Maturity3.45%Modified Duration0.16Maturity Profile99.57%



#### Fund Update:

Less than 2 years

Exposure to G-secs has increased to 64.52% from 59.96%, NCD has slightly increased to 1.38% from 1.28% and MMI has decreased to 34.10% from 38.75% on a MOM basis.

0.43%

2 to 7 years

Platinum advantage fund continues to be predominantly invested in large cap stocks and highest rated fixed income instruments.

Date of Inception: 22-Feb-11

**OBJECTIVE:** To optimise the participation in an actively managed well-diversified equity portfolio of fundamentally strong blue chip companies while using debt instruments and derivatives to lock-in capital appreciations. The use of derivatives will be for hedging purposes only and as approved by the IRDA.

**STRATEGY:**