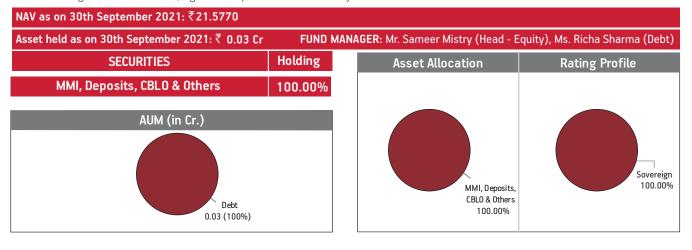

ctively managed well-diversified equity portfolio of fundamentally strong blue chip companies while using debt instruments and derivatives to lock-in capital appreciations. The use of derivatives will be for hedging purposes only and as approved by the IRDA.

**STRATEGY:** To dynamically manage the allocation between equities and fixed income instruments, while using derivatives when necessary and for hedging purposes only. The equity investment strategy will revolve around building and actively managing a well-diversified equity portfolio of value & growth driven fundamentally strong blue chip companies by following a research-focused investment approach. On the fixed income side, investments will be made in government securities, high rated corporate bonds and money market instruments.



| Violate Maturity  |         |
|-------------------|---------|
| Yield to Maturity | / 3.28% |



#### Fund Update:

Exposure to MMI has remains constant to 100.00% on a MOM basis.

Platinum Premier fund continues to be predominantly invested in large cap stocks and highest rated fixed income instruments.

Date of Inception: 20-Sep-10

**OBJECTIVE:** To optimize the participation in an actively managed well-diversified equity portfolio of fundamentally strong blue chip companies while using debt instruments and derivatives to lock-in capital appreciations. The use of derivatives will be for hedgingpurposes only and as approved by the IRDA.

**STRATEGY:** To dynamically manage the allocation between equities and fixed income instruments, while using derivatives when necessary and for hed