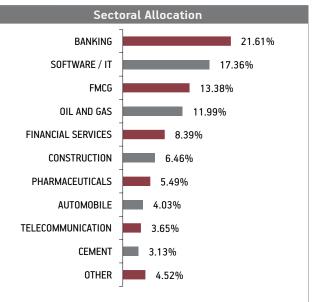

| Holding |
|-----------------------------------------|---------|
| EQUITY                                  | 83.06%  |
| Reliance Industries Limited             | 9.96%   |
| Infosys Limited                         | 8.77%   |
| HDFC Bank Limited                       | 7.48%   |
| Housing Development Finance Corporation | 6.97%   |
| Tata Consultancy Services Limited       | 5.65%   |
| ICICI Bank Limited                      | 5.53%   |
| Larsen And Toubro Limited               | 5.37%   |
| Hindustan Unilever Limited              | 5.23%   |
| ITC Limited                             | 3.74%   |
| Sun Pharmaceuticals Industries Limited  | 3.05%   |
| Other Equity                            | 21.32%  |
| MMI, Deposits, CBLO & Others            | 16.94%  |









#### Fund Update:

Exposure to equities has decreased to 83.06% from 84.36% and MMI has increased to 16.94% from 15.64% on a MOM basis.

Super 20 fund is predominantly invested in large cap stocks and maintains a concentrated portfolio.

#### Multiplier Fund SFIN No.ULIF01217/10/07BSLINMULTI109

#### **About The Fund**

#### Date of Inception: 30-Oct-07

**OBJECTIVE:** To provide long-term wealth maximization by actively managing a well-diversified equity portfolio, predominantly comprising of companies whose market capitalisation is close to Rs. 1000 crores and above.

**STRATEGY:** To build and actively manage a well-diversified equity portfolio of value and growth driven stocks by following a research driven investment approach. The investments would be predominantly made in mid-cap s