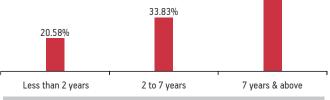

# Performance at a glance as on 30th September 2021

#### Individual Funds

Figures in percentage (%)

| Returns  | Period          | Liquid Plus | ВМ   | Assure | ВМ   | Income<br>Advantage | ВМ   | Income<br>Advantage<br>Guarantee | ВМ   | Protector | ВМ   |
|----------|-----------------|-------------|------|--------|------|---------------------|------|----------------------------------|------|-----------|------|
|          | 1 month         | 0.19        | 0.17 | 0.08   | 0.12 | 0.84                | 0.54 | 0.67                             | 0.51 | 0.82      | 0.81 |
| Absolute | 3 months        | 0.79        | 0.59 | 1.48   | 1.40 | 2.12                | 1.47 | 1.77                             | 1.38 | 2.93      | 2.53 |
|          | 6 months        | 1.53        | 1.20 | 2.85   | 2.58 | 3.30                | 2.49 | 2.87                             | 2.31 | 4.81      | 4.26 |
|          | 1 Year          | 3.38        | 2.44 | 5.06   | 4.83 | 5.46                | 4.21 | 4.87                             | 3.84 | 8.90      | 8.79 |
|          | 2 Years         | 4.42        | 3.22 | 7.03   | 6.72 | 8.04                | 6.51 | 7.46                             | 6.14 | 8.53      | 8.79 |
| 04.00    | 3 Years         | 5.32        | 4.19 | 8.02   | 7.61 | 10.23               | 8.03 | 9.45                             | 7.65 | 9.90      | 9.47 |
| CAGR     | 4 Years         | 5.61        | 4.64 | 7.30   | 6.47 | 7.98                | 6.16 | 7.34                             | 5.78 | 7.69      | 7.29 |
|          | 5 Years         | 5.81        | 4.82 | 7.25   | 6.45 | 7.52                | 6.22 | 7.08                             | 5.85 | 7.70      | 7.30 |
|          | Since Inception | 6.81        | 6.11 | 8.58   | 6.96 | 9.62                | 7.31 | 8.44                             | 7.20 | 8.52      | 7.59 |