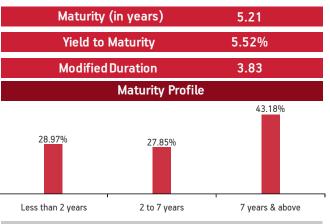

ited<br>Hindustan Unilever Limited<br>Larsen And Toubro Limited<br>State Bank Of India<br>Other Equity | 0.91%<br>0.79%<br>0.66%<br>0.54%<br>0.40%<br>0.31%<br>0.29%<br>0.26%<br>0.25%<br>4.43% |
| MMI, Deposits, CBL0 & Others                                                                                                                                                                                                                                                                               | 7.93%                                                                                  |





Sectoral Allocation BANKING 24.04% SOFTWARE / IT 14.80% OIL AND GAS 11.96% FINANCIAL SERVICES 10.74% FMCG 8.77% AUTOMOBILE 6.47% PHARMACEUTICALS 3.94% CONSTRUCTION 3.20% METAL 2.70% 2.27% CEMENT OTHER 11.11%



#### Fund Update:

Exposure to equities has decreased to 9.58% from 10.19% and MMI has decreased to 7.93% from 11.83% on a MOM basis.

Pension nourish fund continues to be predominantly invested in highest rated fixed income instruments.

Date of Inception: 18-Mar-03

**OBJECTIVE:** This Investment Fund Option helps you grow your capital through enhanced returns over a medium to long term period through investments in equity and debt instruments, thereby providing a good balance between risk and return. This Investment Fund Option is suitable for those who want to earn a higher return on investment through balanced exposure to equity and debt securities.

**STRATEGY:** To earn capital appreciation by maintaining diversified equity portfolio and seek to earn regular return on the fixed in