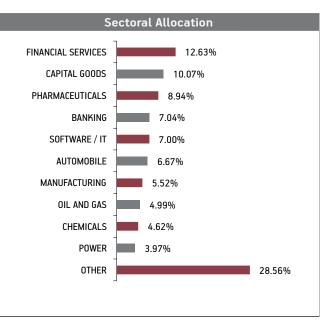

---|---------|
| EQUITY                                        | 97.06%  |
| Shriram Transport Finance Company Limited     | 2.39%   |
| Adani Total Gas Limited                       | 2.36%   |
| Crompton Greaves Consumer Electricals Limited | 2.16%   |
| Zee Entertainment Enterprises Limited         | 2.07%   |
| Voltas Limited                                | 2.07%   |
| Tata Power Company Limited                    | 2.00%   |
| Bharat Forge Limited FV 2                     | 1.98%   |
| Fedral Bank Limited                           | 1.87%   |
| Ashok Leyland Limited FV 1                    | 1.86%   |
| Laurus Labs Limited                           | 1.83%   |
| Other Equity                                  | 76.49%  |
| MMI, Deposits, CBLO & Others                  | 2.94%   |







#### Fund Update:

Exposure to equities has increased to 97.06% from 95.87% and MMI has decreased to 2.94% from 4.13% on MOM basis.

Multiplier fund is predominantly invested in high quality mid cap stocks and maintains a well diversified portfolio with investments made across various sectors.

#### Date of Inception: 09-Mar-12

**OBJECTIVE:** To provide long-term wealth creation by actively managing portfolio through investment in selective businesses. Fund will not invest in businesses that provide goods or services in gambling, lottery /contests, animal produce, liquor, tobacco, entertainment like films or hotels, banks and financial institutions.

**STRATEGY:** To build and actively manage a well-diversified equity portfolio of value and growth driven fundamentally strong companies b