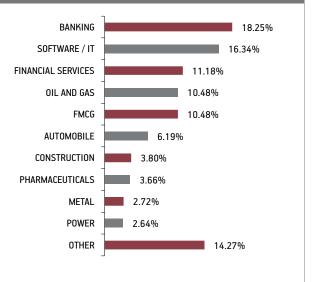

| 4.51%<br>3.78% |
| Hindustan Unilever Limited                                                                                               | 2.70%          |
| Larsen And Toubro Limited                                                                                                | 2.48%          |
| ITC Limited                                                                                                              | 2.16%          |
| Bajaj Finance Limited                                                                                                    | 1.98%          |
| Other Equity                                                                                                             | 39.85%         |

Sep-18

Mar-19

Sep-19

Sep-20

Mar-20

#### Sectoral Allocation





#### Fund Update:

Exposure to equities has decreased to 81.61% from 82.88% and MMI has increased to 11.22% from 9.81% on a MOM basis.

Magnifier fund continues to be predominantly invested in large cap stocks and maintains a well diversified portfolio with investments made across various sectors.

Modified Duration of the Fund is 0.70.

MMI, Deposits, CBLO & Others

11.22%

#### Maximiser Fund SFIN No.ULIF01101/06/07BSLIINMAXI109

#### **About The Fund**

#### Date of Inception: 12-Jun-07

**OBJECTIVE:** To provide long term capital appreciation by actively managing a well-diversified equity portfolio of fundamentally strong blue chip companies. Further, the fund seeks to provide a cushion against the sudden volatility in the equities through some investments in short term money marke