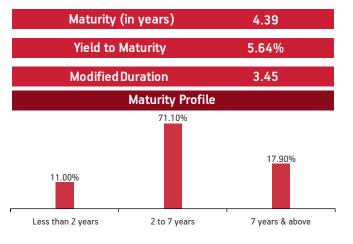

#### Individual Funds

Figures in percentage (%)

| Returns  | Period          | Liquid Plus | ВМ   | Assure | ВМ   | Income<br>Advantage | ВМ   | Income<br>Advantage<br>Guarantee | ВМ   | Protector | ВМ   |
|----------|-----------------|-------------|------|--------|------|---------------------|------|----------------------------------|------|-----------|------|
|          | 1 month         | 0.19        | 0.17 | 0.08   | 0.12 | 0.84                | 0.54 | 0.67                             | 0.51 | 0.82      | 0.81 |
| Absolute | 3 months        | 0.79        | 0.59 | 1.48   | 1.40 | 2.12                | 1.47 | 1.77                             | 1.38 | 2.93      | 2.53 |
|          | 6 months        | 1.53        | 1.20 | 2.85   | 2.58 | 3.30                | 2.49 | 2.87                             | 2.31 | 4.81      | 4.26 |
|          | 1 Year          | 3.38        | 2.44 | 5.06   | 4.83 | 5.46                | 4.21 | 4.87                             | 3.84 | 8.90      | 8.79 |
|          | 2 Years         | 4.42        | 3.22 | 7.03   | 6.72 | 8.04                | 6.51 | 7.46                             | 6.14 | 8.53      | 8.79 |
| 04.00    | 3 Years         | 5.32        | 4.19 | 8.02   | 7.61 | 10.23               | 8.03 | 9.45                             | 7.65 | 9.90      | 9.47 |
| CAGR     | 4 Years         | 5.61        | 4.64 | 7.30   | 6.47 | 7.98                | 6.16 | 7.34                             | 5.78 | 7.69      | 7.29 |
|          | 5 Years         | 5.81        | 4.82 | 7.25   | 6.45 | 7.52                | 6.22 | 7.08                             | 5.85 | 7.70      | 7.30 |
|          | Since Inception | 6.81        | 6.11 | 8.58   | 6.96 | 9.62                | 7.31 | 8.44                             | 7.20 | 8.52      | 7.59 |