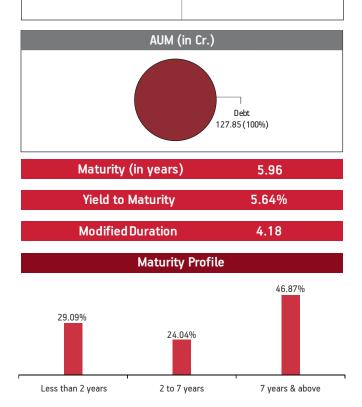

#### Individual Funds

Figures in percentage (%)

| Returns  | Period          | Liquid Plus | ВМ   | Assure | ВМ   | Income<br>Advantage | ВМ   | Income<br>Advantage<br>Guarantee | ВМ   | Protector | ВМ   |
|----------|-----------------|-------------|------|--------|------|---------------------|------|----------------------------------|------|-----------|------|
|          | 1 month         | 0.19        | 0.17 | 0.08   | 0.12 | 0.84                | 0.54 | 0.67                             | 0.51 | 0.82      | 0.81 |
| Absolute | 3 months        | 0.79        | 0.59 | 1.48   | 1.40 | 2.12                | 1.47 | 1.77                             | 1.38 | 2.93      | 2.53 |
|          | 6 months        | 1.53        | 1.20 | 2.85   | 2.58 | 3.30                | 2.49 | 2.87                             | 2.31 | 4.81      | 4.26 |
|          | 1 Year          | 3.38        | 2.44 | 5.06   | 4.83 | 5.46                | 4.21 | 4.87                             | 3.84 | 8.90      | 8.79 |
|          | 2 Years         | 4.42        | 3.22 | 7.03   | 6.72 | 8.04                | 6.51 | 7.46                             | 6.14 | 8.53      | 8.79 |
| 04.00    | 3 Years         | 5.32        | 4.19 | 8.02   | 7.61 | 10.23               | 8.03 | 9.45                             | 7.65 | 9.90      | 9.47 |
| CAGR     | 4 Years         | 5.61        | 4.64 | 7.30   | 6.47 | 7.98                | 6.16 | 7.34                             | 5.78 | 7.69      | 7.29 |
|          | 5 Years         | 5.81        | 4.82 | 7.25   | 6.45 | 7.52                | 6.22 | 7.08                             | 5.85 | 7.70      | 7.30 |
|          | Since Inception | 6.81        | 6.11 | 8.58   | 6.96 | 9.62                | 7.31 | 8.44                             | 7.20 | 8.52      | 7.59 |