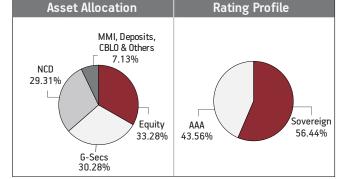

#### Figures in percentage (%)

| Returns  | Period          | Pension - Nourish | вм   | Pension - Growth | вм    | Pension - Enrich | вм    |
|----------|-----------------|-------------------|------|------------------|-------|------------------|-------|
|          | 1 month         | 1.17              | 0.81 | 1.19             | 1.02  | 1.31             | 1.23  |
| Absolute | 3 months        | 2.97              | 2.53 | 3.68             | 3.48  | 4.85             | 4.47  |
|          | 6 months        | 4.85              | 4.26 | 6.30             | 5.89  | 8.87             | 7.56  |
|          | 1 Year          | 9.84              | 8.79 | 15.40            | 13.29 | 20.51            | 18.77 |
|          | 2 Years         | 9.99              | 8.79 | 12.09            | 10.59 | 14.00            | 12.29 |
| CAGR     | 3 Years         | 10.83             | 9.47 | 11.97            | 10.36 | 12.84            | 10.91 |
|          | 4 Years         | 8.59              | 7.29 | 9.98             | 8.20  | 10.20            | 8.89  |
|          | 5 Years         | 8.36              | 7.30 | 9.72             | 8.17  | 10.31            | 8.87  |
|          | Since Inception | 8.57              | 7.57 | 10.32            | 8.62  | 11.54            | 9.86  |