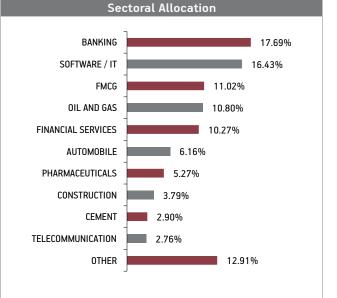

---------------------------|---------|
| EQUITY                                  | 88.57%  |
| Reliance Industries Limited             | 7.48%   |
| Infosys Limited                         | 7.40%   |
| Housing Development Finance Corporation | 5.71%   |
| HDFC Bank Limited                       | 5.54%   |
| Tata Consultancy Services Limited       | 4.69%   |
| ICICI Bank Limited                      | 4.46%   |
| Larsen And Toubro Limited               | 3.36%   |
| Hindustan Unilever Limited              | 3.12%   |
| Bajaj Finance Limited                   | 2.85%   |
| HCL Technologies Limited                | 2.45%   |
| Other Equity                            | 41.51%  |
| MMI Denosits CBI 0 & Others             | 11 43%  |



#### FUND MANAGER: Mr. Sameer Mistry (Head - Equity)





#### Fund Update:

Exposure to equities has slightly decreased to 88.57% from 88.70% and MMI has slightly increased to 11.43% from 11.30% on a MOM basis.

Maximiser Guaranteed fund is predominantly invested in large cap stocks and maintains a well diversified portfolio with investments made across various sectors.

OBJECTIVE: To generate long-term capital appreciation for policy holders by making investments in fundamentally strong and liquid large cap companies.

STRATEGY: To build and actively manage an equity portfolio of 20 fundamentally strong large cap stocks in terms of market capitalization by following an in-depth research-focused investment approach. The fund will attempt to adequately diversify across sectors. The fund will invest in companies having financial strength, robust