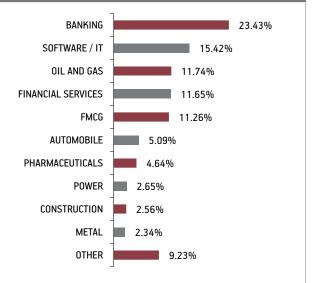

| Returns  | Period          | Builder | ВМ    | Balancer | ВМ    | Enhancer | ВМ    | Creator | ВМ    | Magnifier | вм    |
|----------|-----------------|---------|-------|----------|-------|----------|-------|---------|-------|-----------|-------|
|          | 1 month         | 0.89    | 1.02  | 0.85     | 1.11  | 1.19     | 1.22  | 1.39    | 1.65  | 2.67      | 2.38  |
| Absolute | 3 months        | 3.69    | 3.48  | 4.00     | 3.89  | 4.68     | 4.37  | 6.45    | 6.30  | 10.70     | 9.61  |
|          | 6 months        | 6.25    | 5.89  | 6.88     | 6.55  | 7.94     | 7.37  | 11.08   | 10.70 | 19.25     | 16.51 |
|          | 1 Year          | 13.01   | 13.29 | 16.88    | 15.27 | 18.71    | 17.60 | 25.64   | 27.33 | 48.67     | 45.55 |
|          | 2 Years         | 10.31   | 10.59 | 12.14    | 11.15 | 11.98    | 12.02 | 15.55   | 15.29 | 21.31     | 19.87 |
| 04.05    | 3 Years         | 10.88   | 10.36 | 12.29    | 10.48 | 11.20    | 10.89 | 13.62   | 12.38 | 15.43     | 13.96 |
| CAGR     | 4 Years         | 8.72    | 8.20  | 9.88     | 8.33  | 8.94     | 8.76  | 11.20   | 10.33 | 13.60     | 12.35 |
|          | 5 Years         | 8.76    | 8.17  | 9.62     | 8.29  | 9.03     | 8.69  | 11.34   | 10.23 | 14.09     | 12.26 |
|          | Since Inception | 10.14   | 8.49  | 10.19    | 8.27  | 10.90    | 9.33  | 12.19   | 9.75  | 13.42     | 12.47 |