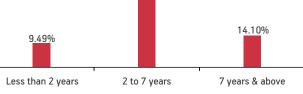

| 1.19%          |
| Hindustan Unilever Limited                                                                     | 0.87%          |
| Kotak Mahindra Bank Limited                                                                    | 0.76%          |
| Larsen And Toubro Limited                                                                      | 0.64%          |
| Axis Bank Limited                                                                              | 0.62%          |
| Other Equity                                                                                   | 11.38%         |
| MMI, Deposits, CBL0 & Others                                                                   | 6.86%          |



Date of Inception: 18-Jul-05



Fund Update:

Exposure to equities has decreased to 24.71% from 25.42% and MMI has decreased to 6.86% from 8.29% on a MOM basis.

Balancer fund continues to be predominantly invested in highest rated fixed income instruments.

Refer annexure for complete portfolio details.

#### Date of Inception: 22-Mar-01

OBJECTIVE: To grow capital through enhanced returns over a medium to long-term period through investments in equity and debt instruments, thereby providing a good balance between risk and return. This investment fund is suitable for those who want to earn higher return on investment through balanced exposure to equity and debt securities.

STRATEGY: To earn capital appreciation by maintaining a diversified equity portfolio and seek to earn regular returns on the fixed income portfoli