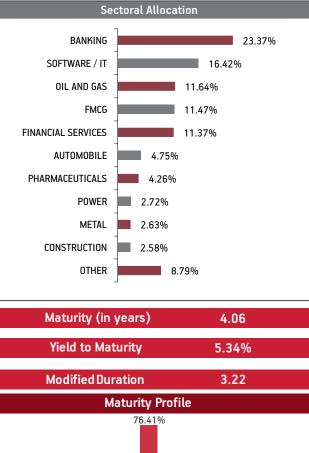

tancy Services Limited                                                              | 1.19%          |
| Hindustan Unilever Limited                                                                     | 0.87%          |
| Kotak Mahindra Bank Limited                                                                    | 0.76%          |
| Larsen And Toubro Limited                                                                      | 0.64%          |
| Axis Bank Limited                                                                              | 0.62%          |
| Other Equity                                                                                   | 11.38%         |
| MMI, Deposits, CBL0 & Others                                                                   | 6.86%          |



Date of Inception: 18-Jul-05



Fund Update:

Exposure to equities has decreased to 24.71% from 25.42% and MMI has decreased to 6.86% from 8.29% on a MOM basis.

Balancer fund continues to be predominantly invested in highest rated fixed income instruments.

Refer annexure for complete portfolio details.

#### Date of Inception: 22-Mar-01

OBJECTIVE: To grow capital through enhanced returns over a medium to long-term period through investments in equity and debt instruments, thereby providing a good balance between risk and return. This investment fund is suitable for those who want to earn higher return on investment through balanced exposure to equity and debt securities.

STRATEGY: To earn capital appreciation by maintaining a diversified equity portfolio and seek to earn regular retu