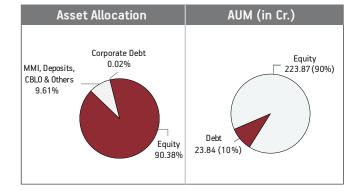

| 0.02%   |
| 5.50% Britannia Bonus NCD (MD 03/06/2024) | 0.02%   |
| EQUITY                                    | 90.38%  |
| GE Power India Limited                    | 5.09%   |
| Honeywell Automation India Ltd            | 4.96%   |
| Maruti Suzuki India Limited               | 4.83%   |
| 3M India Ltd                              | 4.24%   |
| GMM Pfaudler Limited                      | 4.04%   |
| Mphasis Limited                           | 3.74%   |
| EPL Limited                               | 3.54%   |
| Hindustan Unilever Limited                | 3.50%   |
| BASF India Limited                        | 3.47%   |
| ABB India Limited                         | 3.42%   |
| Other Equity                              | 49.55%  |
| MMI, Deposits, CBL0 & Others              | 9.61%   |







#### Fund Update:

Exposure to equities has decreased to 90.38% from 91.07% and MMI has increased to 9.61% from 8.91% on a MOM basis.

MNC Fund predominantly invests in companies where  $\mathsf{FII}/\mathsf{FDI}$  and MNC parent combined holding is above 50%.

Date of Inception: 15-Feb-10

**OBJECTIVE:** To optimise the participation in an actively managed well-diversified equity portfolio of fundamentally strong blue chip companies while using debt instruments and derivatives to lock-in capital appreciations. The use of derivatives will be for hedging purposes only and as approved by the IRDA.

**STRATEGY:** To dynamically manage the allocation between equities and fixed income instruments, while using derivatives when necessary and for hedging purposes only. The equity investment st