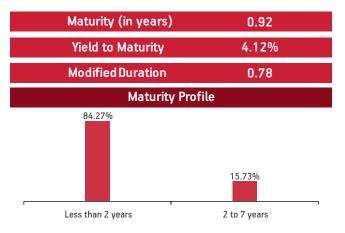

) (SR S1)                                  | 2.09%          |  |
| 9.90% HDFC Ltd. (MD 11/11/2021)                                             | 1.57%          |  |
| 9.02% Rural Electrification Corpn. Ltd. NCD                                 | 4.04.0/        |  |
| (MD 19/11/2022)                                                             | 1.31%          |  |
| 9.15% Export Import Bank Of India NCD (MD 05/09/2022)                       | 1.16%          |  |
| 8.93% Power Grid Corporation Of India Ltd NCD (MD 20/10/2021                | 1.14%          |  |
| Other Corporate Debt                                                        | 17.99%         |  |
| MMI, Deposits, CBL0 & Others                                                | 7.74%          |  |





Date of Inception: 22-Feb-11



#### Fund Update:

Exposure to G-secs has increased to 51.35% from 45.41% and MMI has decreased to 7.74% from 17.86% on a MOM basis.

Foresight 5 pay fund continues to be predominantly invested in large cap stocks and highest rated fixed income instruments.

Date of Inception: 16-Dec-09

**OBJECTIVE:** To optimize the participation in an actively managed well-diversified equity portfolio of fundamentally strong blue chip companies which using debt instruments and derivatives to ensure capital protection after five years. The use of derivatives will be for hedging purposes only and as approved by the IRDA.

**STRATEGY:** To dynamically manage the allocation between equities and fixed income instruments, while using derivatives when necessary and for hedging purposes only. The equity inves