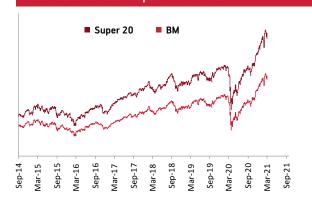

# Performance at a glance as on 30th September 2021

#### Individual Funds

Figures in percentage (%)

| Returns  | Period          | Liquid Plus | ВМ   | Assure | ВМ   | Income<br>Advantage | ВМ   | Income<br>Advantage<br>Guarantee | ВМ   | Protector | ВМ   |
|----------|-----------------|-------------|------|--------|------|---------------------|------|----------------------------------|------|-----------|------|
|          | 1 month         | 0.19        | 0.17 | 0.08   | 0.12 | 0.84                | 0.54 | 0.67                             | 0.51 | 0.82      | 0.81 |
| Absolute | 3 months        | 0.79        | 0.59 | 1.48   | 1.40 | 2.12                | 1.47 | 1.77                             | 1.38 | 2.93      | 2.53 |
|          | 6 months        | 1.53        | 1.20 | 2.85   | 2.58 | 3.30                | 2.49 | 2.87                             | 2.31 | 4.81      | 4.26 |
|          | 1 Year          | 3.38        | 2.44 | 5.06   | 4.83 | 5.46                | 4.21 | 4.87                             | 3.84 | 8.90      | 8.79 |
|          | 2 Years         | 4.42        | 3.22 | 7.03   | 6.72 | 8.04                | 6.51 | 7.46                             | 6.14 | 8.53      | 8.79 |
| 04.00    | 3 Years         | 5.32        | 4.19 | 8.02   | 7.61 | 10.23               | 8.03 | 9.45                             | 7.65 | 9.90      | 9.47 |
| CAGR     | 4 Years         | 5.61        | 4.64 | 7.30   | 6.47 | 7.98                | 6.16 | 7.34                             | 5.78 | 7.69      | 7.29 |
|          | 5 Years         | 5.81        | 4.82 | 7.25   | 6.45 | 7.52                | 6.22 | 7.08                             | 5.85 | 7.70      | 7.30 |
|          | Since Inception | 6.81        | 6.11 | 8.58   | 6.96 | 9.62                | 7.31 | 8.44                             | 7.20 | 8.52      | 7.59 |

| Returns  | Period          | Builder | ВМ    | Balancer | ВМ    | Enhancer | ВМ    | Creator | ВМ    | Magnifier | вм    |
|----------|-----------------|---------|-------|----------|-------|----------|-------|---------|-------|-----------|-------|
|          | 1 month         | 0.89    | 1.02  | 0.85     | 1.11  | 1.19     | 1.22  | 1.39    | 1.65  | 2.67      | 2.38  |
| Absolute | 3 months        | 3.69    | 3.48  | 4.00     | 3.89  | 4.68     | 4.37  | 6.45    | 6.30  | 10.70     | 9.61  |
|          | 6 months        | 6.25    | 5.89  | 6.88     | 6.55  | 7.94     | 7.37  | 11.08   | 10.70 | 19.25     | 16.51 |
|          | 1 Year          | 13.01   | 13.29 | 16.88    | 15.27 | 18.71    | 17.60 | 25.64   | 27.33 | 48.67     | 45.55 |
|          | 2 Years         | 10.31   | 10.59 | 12.14    | 11.15 | 11.98    | 12.02 | 15.55   | 15.29 | 21.31     | 19.87 |
| 04.05    | 3 Years         | 10.88   | 10.36 | 12.29    | 10.48 | 11.20    | 10.89 | 13.62   | 12.38 | 15.43     | 13.96 |
| CAGR     | 4 Years         | 8.72    | 8.20  | 9.88     | 8.33  | 8.94     | 8.76  | 11.20   | 10.33 | 13.60     | 12.35 |
|          | 5 Years         | 8.76    | 8.17  | 9.62     | 8.29  | 9.03     | 8.69  | 11.34   | 10.23 | 14.09     | 12.26 |
|          | Since Inception | 10.14   | 8.49  | 10.19    | 8.27  | 10.90    | 9.33  | 12.19   | 9.75  | 13.42     | 12.47 |

|  | Returns  | Period          | Maximiser | вм    | Maximiser<br>Guarantee |       | вм    | Multiplier |       | Pure<br>Equity | Value<br>Momentum | BM    | Capped<br>Nifty<br>Index | Asset<br>Allocation | MNC   |
|--|----------|-----------------|-----------|-------|------------------------|-------|-------|------------|-------|----------------|-------------------|-------|--------------------------|---------------------|-------|
|  |          | 1 month         | 2.92      | 2.52  | 2.88                   | 1.82  | 2.36  | 6.21       | 6.12  | 3.39           | 2.06              | 2.52  | 3.00                     | 0.97                | 1.45  |
|  | Absolute | 3 months        | 11.99     | 10.16 | 10.72                  | 10.64 | 11.04 | 13.31      | 11.02 | 11.98          | 6.48              | 10.16 | 11.62                    | 3.63                | 4.61  |
|  |          | 6 months        | 21.34     | 17.46 | 19.14                  | 17.26 | 16.71 | 27.38      | 24.42 | 26.01          | 18.89             | 17.46 | 20.20                    | 5.81                | 12.20 |
|  |          | 1 Year          | 54.04     | 48.51 | 50.29                  | 48.81 | 47.14 | 63.13      | 67.17 | 50.12          | 52.39             | 48.51 | 55.98                    | 11.52               | 28.14 |
|  |          | 2 Years         | 24.26     | 20.72 | 23.03                  | 23.12 | 20.21 | 30.06      | 32.62 | 29.45          | 21.81             | 20.71 | 23.73                    | 12.08               | 15.82 |
|  | 0400     | 3 Years         | 17.75     | 14.42 | 16.23                  | 17.54 | 15.01 | 19.07      | 18.01 | 19.87          | 11.49             | 14.42 | 16.07                    | 12.19               | -     |
|  | CAGR     | 4 Years         | 15.25     | 12.71 | 14.20                  | 16.81 | 14.57 | 13.03      | 11.70 | 16.11          | 5.83              | 12.71 | 15.16                    | 10.51               | -     |
|  |          | 5 Years         | 15.41     | 12.63 | 14.00                  | 15.95 | 13.66 | 15.41      | 12.30 | 16.24          | 9.11              | 12.62 | 14.59                    | 10.74               | -     |
|  |          | Since Inception | 11.26     | 8.93  | 13.90                  | 13.22 | 10.42 | 13.19      | 8.94  | 17.79          | 11.99             | 11.27 | 13.72                    | 11.54               | 13.18 |