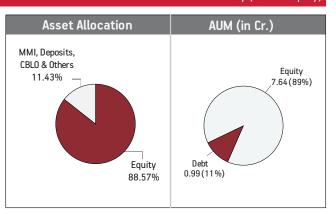

-----------------------------|---------|
| EQUITY                                  | 88.57%  |
| Reliance Industries Limited             | 7.48%   |
| Infosys Limited                         | 7.40%   |
| Housing Development Finance Corporation | 5.71%   |
| HDFC Bank Limited                       | 5.54%   |
| Tata Consultancy Services Limited       | 4.69%   |
| ICICI Bank Limited                      | 4.46%   |
| Larsen And Toubro Limited               | 3.36%   |
| Hindustan Unilever Limited              | 3.12%   |
| Bajaj Finance Limited                   | 2.85%   |
| HCL Technologies Limited                | 2.45%   |
| Other Equity                            | 41.51%  |
| MMI Denosits CBI 0 & Others             | 11 43%  |



#### FUND MANAGER: Mr. Sameer Mistry (Head - Equity)





#### Fund Update:

Exposure to equities has slightly decreased to 88.57% from 88.70% and MMI has slightly increased to 11.43% from 11.30% on a MOM basis.

Maximiser Guaranteed fund is predominantly invested in large cap stocks and maintains a well diversified portfolio with investments made across various sectors.

OBJECTIVE: To generate long-term capital appreciation for policy holders by making investments in fundamentally strong and liquid large cap companies.

STRATEGY: To build and actively manage an equity portfolio of 20 fundamentally strong large cap stocks in terms of market capitalization by following an in-depth research-focused investment approach. The fund will attempt to adequately diversify across sectors. The fund will invest in companies having financial strength, robu