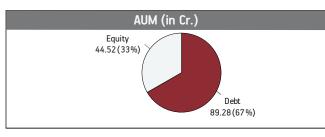

#### Figures in percentage (%)

| Returns  | Period          | Pension - Nourish | вм   | Pension - Growth | вм    | Pension - Enrich | вм    |
|----------|-----------------|-------------------|------|------------------|-------|------------------|-------|
|          | 1 month         | 1.17              | 0.81 | 1.19             | 1.02  | 1.31             | 1.23  |
| Absolute | 3 months        | 2.97              | 2.53 | 3.68             | 3.48  | 4.85             | 4.47  |
|          | 6 months        | 4.85              | 4.26 | 6.30             | 5.89  | 8.87             | 7.56  |
|          | 1 Year          | 9.84              | 8.79 | 15.40            | 13.29 | 20.51            | 18.77 |
|          | 2 Years         | 9.99              | 8.79 | 12.09            | 10.59 | 14.00            | 12.29 |
| CAGR     | 3 Years         | 10.83             | 9.47 | 11.97            | 10.36 | 12.84            | 10.91 |
|          | 4 Years         | 8.59              | 7.29 | 9.98             | 8.20  | 10.20            | 8.89  |
|          | 5 Years         | 8.36              | 7.30 | 9.72             | 8.17  | 10.31            | 8.87  |
|          | Since Inception | 8.57              | 7.57 | 10.32            | 8.62  | 11.54            | 9.86  |