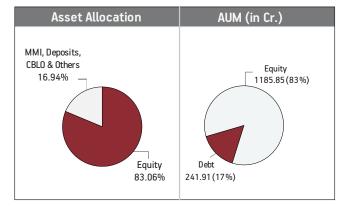

| Holding |
|-----------------------------------------|---------|
| EQUITY                                  | 83.06%  |
| Reliance Industries Limited             | 9.96%   |
| Infosys Limited                         | 8.77%   |
| HDFC Bank Limited                       | 7.48%   |
| Housing Development Finance Corporation | 6.97%   |
| Tata Consultancy Services Limited       | 5.65%   |
| ICICI Bank Limited                      | 5.53%   |
| Larsen And Toubro Limited               | 5.37%   |
| Hindustan Unilever Limited              | 5.23%   |
| ITC Limited                             | 3.74%   |
| Sun Pharmaceuticals Industries Limited  | 3.05%   |
| Other Equity                            | 21.32%  |
| MMI, Deposits, CBLO & Others            | 16.94%  |









#### Fund Update:

Exposure to equities has decreased to 83.06% from 84.36% and MMI has increased to 16.94% from 15.64% on a MOM basis.

Super 20 fund is predominantly invested in large cap stocks and maintains a concentrated portfolio.

#### Multiplier Fund SFIN No.ULIF01217/10/07BSLINMULTI109

#### **About The Fund**

#### Date of Inception: 30-Oct-07

**OBJECTIVE:** To provide long-term wealth maximization by actively managing a well-diversified equity portfolio, predominantly comprising of companies whose market capitalisation is close to Rs. 1000 crores and above.

**STRATEGY:** To build and actively manage a well-diversified equity portfolio of value and growth driven stocks by following a research driven investment approach. The investments would be predominantly made in mid-cap