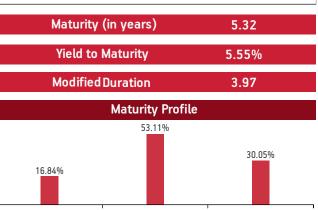

br>HDFC Bank Limited<br>Infosys Limited<br>ICICI Bank Limited<br>Housing Development Finance Corporation<br>Tata Consultancy Services Limited<br>Hindustan Unilever Limited<br>Kotak Mahindra Bank Limited<br>Axis Bank Limited<br>Larsen And Toubro Limited<br>Other Equity     | 1.85%<br>1.63%<br>1.44%<br>1.21%<br>1.16%<br>0.93%<br>0.68%<br>0.62%<br>0.50%<br>0.48%<br>9.21% |
| MMI, Deposits, CBL0 & Others                                                                                                                                                                                                                                                                                 | 8.02%                                                                                           |

Sectoral Allocation





Less than 2 years 2 to 7 years 7 years & above

Fund Update:

Exposure to NCD has remains constant at 35.47% and MMI has  $\,$  increased to  $\,$  8.02% from 7.61% on a MOM basis.

Builder fund continues to be predominantly invested in highest rated fixed income instruments.

Refer annexure for complete portfolio details.

**OBJECTIVE:** The objective of this investment fund is to achieve value creation of the policyholder at an average risk level over medium to long-term period.

**STRATEGY:** The strategy is to invest predominantly in debt securities with an additional exposure to equity, maintaining medium term duration profile of the portfolio.



| SECURITIES                                                                                     | Holding        |
|--------------------