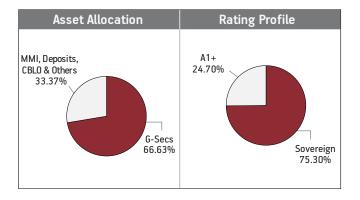

#### Asset held as on 30th September 2021: ₹ 993.34 Cr

| SECURITIES                       | Holding |
|----------------------------------|---------|
| GOVERNMENT SECURITIES            | 66.63%  |
| 6.84% GOI 2022 (MD 19/12/2022)   | 12.79%  |
| 8.13% GOI (MD 21/09/2022)        | 7.84%   |
| 7.37% GOI 2023 (MD 16/04/2023)   | 5.25%   |
| 8.08% GOI (MD 02/08/2022)        | 5.20%   |
| 3.96% GOI 2022 (MD 09/11/2022)   | 5.03%   |
| 364 Days TBill (MD 09/12/2021)   | 5.00%   |
| 364 Days TBill (MD 20/01/2022)   | 4.98%   |
| 364 Days TBill (MD 06/01/2022)   | 3.37%   |
| 364 Days TBill (MD 11/11/2021)   | 3.01%   |
| 8.35% GOI 2022 (M/D. 14.05.2022) | 2.59%   |
| Other Government Securities      | 11.56%  |
| MMI, Deposits, CBL0 & Others     | 33.37%  |

#### FUND MANAGER: Ms. Richa Sharma



| Maturity (in years) | 0.70  |
|---------------------|-------|
|                     |       |
| Yield to Maturity   | 3.89% |

0.45

**Modified Duration** 

**Maturity Profile** 

100.00%



Less than 2 years

#### **About The Fund**

OBJECTIVE: The objective of the fund is to invest in a portfolio of money market instruments and Government Securities in order to generate superior returns within the prudent guidelines prescribed by IRDA from time to time.

**STRATEGY:** To keep the returns less volatile, the fund will invest in shorter tenor instruments with minimal credit and interest rate risk. The fund will invest in high quality money market instruments and Government securities.

#### NAV as on 30th September 2021: ₹15.2260

#### Asset held as on 30th September 2021: ₹84.68 Cr

|