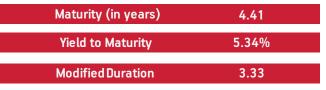

%          |
| Bharti Airtel Limited                                                                                    | 0.74%          |
| Other Equity                                                                                             | 8.40%          |
| MMI, Deposits, CBL0 & Others                                                                             | 2.26%          |
| AUM (in Cr.)                                                                                             |                |
| 52.77(23%)                                                                                               |                |
|                                                                                                          |                |



**Sectoral Allocation** 





#### **Maturity Profile**



#### Fund Update:

Exposure to equities has slightly increased to 22.66% from 22.07% and MMI has decreased to 2.26% from 3.61% on a MOM basis.

Asset Allocation fund continues to be predominantly invested in large cap stocks and highest rated fixed income instruments.

Refer annexure for complete portfolio details.

Debt

180.17 (77%)

#### Date of Inception: 15-Feb-19

OBJECTIVE: To provide capital appreciation by investing in equity and equity related instruments of multi-national companies.

**STRATEGY:** The fund will predominantly invest in companies where FII / FDI and MNC parent combined holding is more than 50%. This theme has outperformed the broader market indices over long-term. The companies chosen are likely to have above average growth, enjoy di