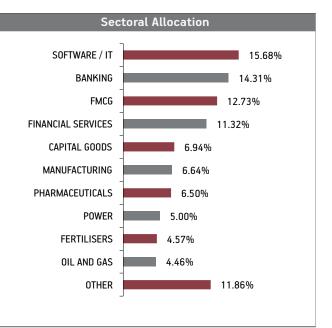

| 91.20%  |
| Infosys Limited                           | 7.30%   |
| HDFC Bank Limited                         | 5.09%   |
| ICICI Bank Limited                        | 5.04%   |
| Tata Consultancy Services Limited         | 4.71%   |
| Housing Development Finance Corporation   | 4.63%   |
| EPL Limited                               | 4.40%   |
| Multi Commodity Exchange Of India Limited | 3.89%   |
| Sanofi India Limited                      | 3.41%   |
| Hindustan Unilever Limited                | 3.03%   |
| Bharat Dynamics Ltd                       | 2.90%   |
| Other Equity                              | 46.81%  |
| MMI, Deposits, CBL0 & Others              | 8.79%   |



#### BENCHMARK: BSE 100 & Crisil Liquid Fund Index

Date of Inception: 09-Mar-12





#### Fund Update:

Exposure to equities has decreased to 91.20% from 93.93% and MMI has increased to 8.79% from 6.06% on a MOM basis.

Value & Momentum fund is predominantly invested in quality midcap stocks complying with value criteria.

Date of Inception: 24-Sep-15

OBJECTIVE: To provide capital appreciation by investing in a portfolio of equity shares that form part of a capped nifty Index.

1.21%

**STRATEGY:** To invest in all the equity shares that form part of the Capped Nifty in the same proportion as the Capped Nifty. The Capped Nifty Index will have all 50 companies that form part of Nifty index and will be rebalanced on a quarterly basis. The index composition will change with every change in the price of Nifty constituents. Rebalancing to meet the capping requirements will b