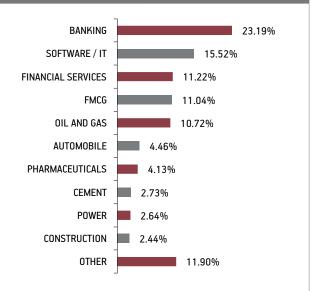

| Returns  | Period          | Builder | ВМ    | Balancer | ВМ    | Enhancer | ВМ    | Creator | ВМ    | Magnifier | вм    |
|----------|-----------------|---------|-------|----------|-------|----------|-------|---------|-------|-----------|-------|
|          | 1 month         | 0.89    | 1.02  | 0.85     | 1.11  | 1.19     | 1.22  | 1.39    | 1.65  | 2.67      | 2.38  |
| Absolute | 3 months        | 3.69    | 3.48  | 4.00     | 3.89  | 4.68     | 4.37  | 6.45    | 6.30  | 10.70     | 9.61  |
|          | 6 months        | 6.25    | 5.89  | 6.88     | 6.55  | 7.94     | 7.37  | 11.08   | 10.70 | 19.25     | 16.51 |
|          | 1 Year          | 13.01   | 13.29 | 16.88    | 15.27 | 18.71    | 17.60 | 25.64   | 27.33 | 48.67     | 45.55 |
|          | 2 Years         | 10.31   | 10.59 | 12.14    | 11.15 | 11.98    | 12.02 | 15.55   | 15.29 | 21.31     | 19.87 |
| 04.05    | 3 Years         | 10.88   | 10.36 | 12.29    | 10.48 | 11.20    | 10.89 | 13.62   | 12.38 | 15.43     | 13.96 |
| CAGR     | 4 Years         | 8.72    | 8.20  | 9.88     | 8.33  | 8.94     | 8.76  | 11.20   | 10.33 | 13.60     | 12.35 |
|          | 5 Years         | 8.76    | 8.17  | 9.62     | 8.29  | 9.03     | 8.69  | 11.34   | 10.23 | 14.09     | 12.26 |
|          | Since Inception | 10.14   | 8.49  | 10.19    | 8.27  | 10.90    | 9.33  | 12.19   | 9.75  | 13.42     | 12.47 |