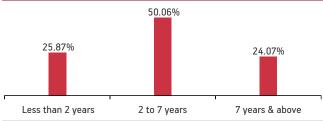

| 22.59%                                                                                 |
| MMI, Deposits, CBL0 & Others                                                                                                                                                                                                                                                                                                                                                      | 9.02%                                                                                  |

**Sectoral Allocation** 



| Maturity (in years)      | 5.04  |
|--------------------------|-------|
| Yield to Maturity        | 5.37% |
| <b>Modified Duration</b> | 3.60  |

**Maturity Profile** 



#### Fund Update:

Exposure to equities has decreased to 48.91% from 50.27% and MMI has increased to 9.02% from 8.29% on a MOM basis.

Creator fund continues to be predominantly invested in large cap stocks and maintains a well diversified portfolio with investments made across various 14 sectors

Sep-14

Mar-15

Sep-15

Mar-16

Sep-16

Mar-17 Sep-17 Mar-18 Date of Inception: 12-Aug-04

**OBJECTIVE:** To maximize wealth by actively managing a diversified equity portfolio.

**STRATEGY:** To invest in high quality equity security to provide long-term capital appreciation with high level of risk. This fund is suitable for those who want to have wealth maximization over long-term period with equity market dynamics.

Debt

226.29(18%)

#### NAV as on 30th September 2021: ₹86.6102 BENCHMARK: B