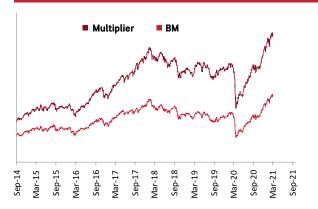

|  | Returns  | Period          | Maximiser | вм    | Maximiser<br>Guarantee |       | вм    | Multiplier |       | Pure<br>Equity | Value<br>Momentum | BM    | Capped<br>Nifty<br>Index | Asset<br>Allocation | MNC   |
|--|----------|-----------------|-----------|-------|------------------------|-------|-------|------------|-------|----------------|-------------------|-------|--------------------------|---------------------|-------|
|  |          | 1 month         | 2.92      | 2.52  | 2.88                   | 1.82  | 2.36  | 6.21       | 6.12  | 3.39           | 2.06              | 2.52  | 3.00                     | 0.97                | 1.45  |
|  | Absolute | 3 months        | 11.99     | 10.16 | 10.72                  | 10.64 | 11.04 | 13.31      | 11.02 | 11.98          | 6.48              | 10.16 | 11.62                    | 3.63                | 4.61  |
|  |          | 6 months        | 21.34     | 17.46 | 19.14                  | 17.26 | 16.71 | 27.38      | 24.42 | 26.01          | 18.89             | 17.46 | 20.20                    | 5.81                | 12.20 |
|  |          | 1 Year          | 54.04     | 48.51 | 50.29                  | 48.81 | 47.14 | 63.13      | 67.17 | 50.12          | 52.39             | 48.51 | 55.98                    | 11.52               | 28.14 |
|  |          | 2 Years         | 24.26     | 20.72 | 23.03                  | 23.12 | 20.21 | 30.06      | 32.62 | 29.45          | 21.81             | 20.71 | 23.73                    | 12.08               | 15.82 |
|  | 0400     | 3 Years         | 17.75     | 14.42 | 16.23                  | 17.54 | 15.01 | 19.07      | 18.01 | 19.87          | 11.49             | 14.42 | 16.07                    | 12.19               | -     |
|  | CAGR     | 4 Years         | 15.25     | 12.71 | 14.20                  | 16.81 | 14.57 | 13.03      | 11.70 | 16.11          | 5.83              | 12.71 | 15.16                    | 10.51               | -     |
|  |          | 5 Years         | 15.41     | 12.63 | 14.00                  | 15.95 | 13.66 | 15.41      | 12.30 | 16.24          | 9.11              | 12.62 | 14.59                    | 10.74               | -     |
|  |          | Since Inception | 11.26     | 8.93  | 13.90                  | 13.22 | 10.42 | 13.19      | 8.94  | 17.79          | 11.99             | 11.27 | 13.72                    | 11.54               | 13.18 |