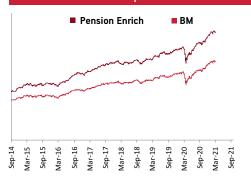

#### Figures in percentage (%)

| Returns  | Period          | Pension - Nourish | вм   | Pension - Growth | вм    | Pension - Enrich | вм    |
|----------|-----------------|-------------------|------|------------------|-------|------------------|-------|
|          | 1 month         | 1.17              | 0.81 | 1.19             | 1.02  | 1.31             | 1.23  |
| Absolute | 3 months        | 2.97              | 2.53 | 3.68             | 3.48  | 4.85             | 4.47  |
|          | 6 months        | 4.85              | 4.26 | 6.30             | 5.89  | 8.87             | 7.56  |
|          | 1 Year          | 9.84              | 8.79 | 15.40            | 13.29 | 20.51            | 18.77 |
|          | 2 Years         | 9.99              | 8.79 | 12.09            | 10.59 | 14.00            | 12.29 |
| CAGR     | 3 Years         | 10.83             | 9.47 | 11.97            | 10.36 | 12.84            | 10.91 |
|          | 4 Years         | 8.59              | 7.29 | 9.98             | 8.20  | 10.20            | 8.89  |
|          | 5 Years         | 8.36              | 7.30 | 9.72             | 8.17  | 10.31            | 8.87  |
|          | Since Inception | 8.57              | 7.57 | 10.32            | 8.62  | 11.54            | 9.86  |