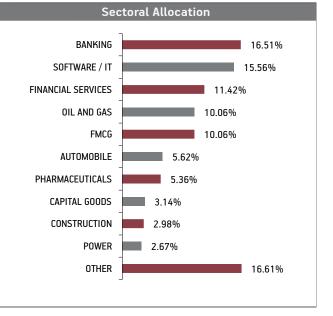

| SECURITIES                              | Holding |
|-----------------------------------------|---------|
| EQUITY                                  | 88.65%  |
| Reliance Industries Limited             | 7.54%   |
| Infosys Limited                         | 7.00%   |
| Housing Development Finance Corporation | 5.56%   |
| HDFC Bank Limited                       | 5.50%   |
| Tata Consultancy Services Limited       | 4.16%   |
| ICICI Bank Limited                      | 4.15%   |
| Hindustan Unilever Limited              | 2.84%   |
| Larsen And Toubro Limited               | 2.64%   |
| ITC Limited                             | 2.47%   |
| Bajaj Finance Limited                   | 2.29%   |
| Other Equity                            | 44.48%  |

#### MMI, Deposits, CBL0 & Others







#### **Fund Update:**

11.35%

Exposure to equities has decreased to 88.65% from 90.87% and MMI has increased to 11.35% from 9.13% on a MOM basis.

Maximiser fund is predominantly invested in large cap stocks and maintains a well diversified portfolio with investments made across various sectors.

Refer annexure for complete portfolio details.

#### Maximiser Guaranteed Fund SFIN No.ULIF03027/08/13BSLIMAXGT109

#### **About The Fund**

#### Date of Inception: 01-Jan-14

**OBJECTIVE:** To provide long term capital appreciation by actively managing a well-diversified equity portfolio of fundamentally strong bluechip companies. Further, the fund seeks to provide a cushion against the sudden volatility in the equities through some investments in short-term money market instruments.

**STRATE