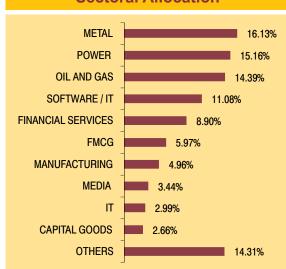

### Sectoral Allocation MANUFACTURING 20.27% **BANKING** 14.21% **FINANCIAL SERVICES** 10.64% **CAPITAL GOODS** 7.77% OIL AND GAS 7.24% **METAL** 5.49% **AUTO ANCILLIARY** 5.34% CONSTRUCTION 4.76% **PHARMACEUTICALS** 4.37% **FMCG** 3.34% **OTHERS** 16.58%