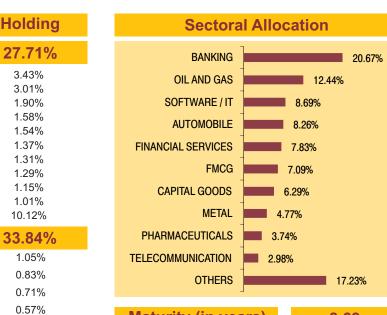

### **SECURITIES GOVERNMENT SECURITIES** 27.71% 9.23% Government Of India 2043 3.43% 8.6% Government Of India 2028 3.01% 8.83% Government Of India 2023 1.90% 9.2% Government Of India 2030 1.58% 8.17% Government Of India 2044 1.54% 6.97% Government Of India 2026 1.37% 7.88% Government Of India 2030 1.31% 7.95% Government Of India 2032 1.29% 6.79% Government Of India 2029 1.15% 8.26% Government Of India 2027 1.01% Other Government Securities 10.12% CORPORATE DEBT 33.84% 1.05%

# Fund Update:

Exposure to equities has increased to 31.22% from 30.50% and MMI has decreased to 7.23% from 8.45% on a MOM basis.

Enhancer fund continues to be predominantly invested in highest rated fixed income instruments.