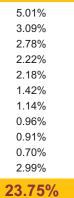

| 23.75% |
|--------|
| 3.97%  |
| 2.13%  |
| 1.48%  |
| 1.24%  |
| 1.17%  |
| 1.10%  |
| 1.09%  |
| 1.08%  |
| 1.07%  |
| 1.07%  |
| 8.35%  |
| 45.93% |
| 3.01%  |

14

| Maturity (in years)      | 8.96  |
|--------------------------|-------|
| Yield to Maturity        | 7.27% |
|                          |       |
| <b>Modified Duration</b> | 5.40  |