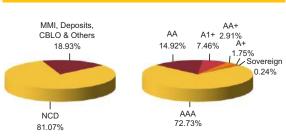

# Asset Allocation Rating Profile MMI, Deposits, CBLO & Others 25.38% 8.29% AAA 32.95% 8.66% 5.54% G-Sec Equities Sovereign 52.85% 38.48% 52.85%

Maturity (in years) 9.55

Yield to Maturity 7.39%

Modified Duration 5.37