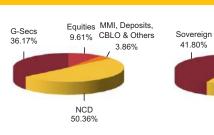

# Asset Allocation Rating Profile MMI, Deposits, CBLO & Others 25.38% 8.29% AAA 32.95% 8.66% 5.54% G-Sec Equities Sovereign 52.85% 38.48% 52.85%

Maturity (in years) 9.55

Yield to Maturity 7.39%

Modified Duration 5.37