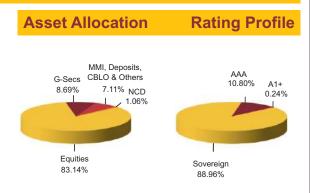

# 1.06%

0.48% 0.19% 0.16% 0.10% 0.08% 0.05% 0.01%

83.14%

6.14%

5.29%

4.31%

4.20%

4.02%

3.86%

3.27%

2.53%

45.83%

7.11%

### 1.84% 1.83%

**Fund Update:** 

Exposure to equities has increased to 83.14% from 78.07% and MMI has decreased to 7.11% from 12.14% a MOM basis.

Magnifier fund continues to be predominantly invested in large cap stocks and maintains a well diversified portfolio with investments made across various sectors.