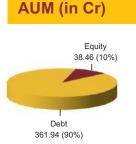

**NAV as on 29th September 2017:** ₹ 39.8248

BENCHMARK: BSE 100, Crisil Composite Bond Fund Index & Crisil Liquid Fund Index

**Asset Allocation** 

Asset held as on 29th September 2017: ₹ 400.40 Cr FUND MANAGER: Mr. Dhrumil Shah (Equity), Mr. Ajit Kumar PPB (Debt)

# Equity 223.41 (46%) Debt 263.01 (54%)

AUM (in Cr)

|       | GOVERNME            | ENT  | SECU |
|-------|---------------------|------|------|
| 9.23% | Government Of India | 2043 |      |
| 6.97% | Government Of India | 2026 |      |
| 8.28% | Government Of India | 2027 |      |
| 8.33% | Government Of India | 2026 |      |
| 7.88% | Government Of India | 2030 |      |