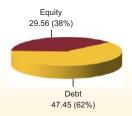

**NAV as on 29th September 2017:** ₹ 39.8248

BENCHMARK: BSE 100, Crisil Composite Bond Fund Index & Crisil Liquid Fund Index

**Asset Allocation** 

Asset held as on 29th September 2017: ₹ 400.40 Cr FUND MANAGER: Mr. Dhrumil Shah (Equity), Mr. Ajit Kumar PPB (Debt)