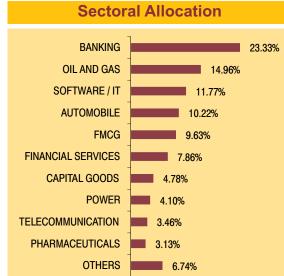

### **Fund Update:**

Exposure to equities has increased to 38.48% from 36.46% and MMI has decreased to 8.29% from 10.03% on a MOM basis.

Asset Allocation fund continues to be predominantly invested in large cap stocks and highest rated fixed income instruments.