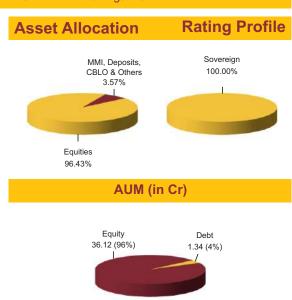

**NAV as on 29th September 2017:** ₹ 12.3250

Asset held as on 29th September 2017: ₹ 37.45 Cr

FUND MANAGER: Mr. Trilok Agarwal

| SECURITIES                              | Holding |
|-----------------------------------------|---------|
|                                         |         |
| EQUITY                                  | 96.43%  |
| Reliance Industries Ltd.                | 7.75%   |
| ITC Ltd.                                | 6.70%   |
| HDFC Bank Ltd.                          | 6.38%   |
| Infosys Ltd.                            | 5.66%   |
| Housing Development Finance Corpn. Ltd. | 4.89%   |
| Larsen & Toubro Ltd.                    | 4.21%   |
| Tata Consultancy Services Ltd.          | 4.10%   |
| Maruti Suzuki India Ltd.                | 3.17%   |
| ICICI Bank Ltd.                         | 3.14%   |
| Tata Motors Ltd.                        | 2.64%   |
| Other Equity                            | 47.79%  |
| MMI, Deposits, CBLO & Others            | 3.57%   |

# **Fund Update:**

Exposure to equities has decreased to 96.43% from 98.17% and MMI has increased to 3.57% from 1.83% on a MOM basis.

Capped Nifty Index fund continues to be invested in all equity shares forming part of the nifty index.