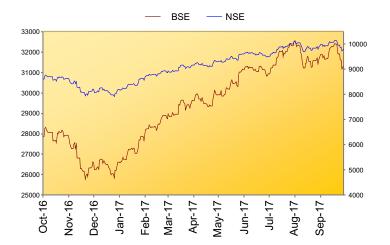

# **Outlook for Equities**

Sensex lost around 1.4 per cent in the month of September. FIIs continued to be sellers in September. They sold \$1.8bnn in the month. Cumulative they are net buyers of \$5.3bn in the current year. Domestic institutions remained net buyers for the month. They bought \$3.2bn in August taking their total YTD total to \$9.8bn.

At a 17.1 multiple of FY19 earnings, markets are trading slightly higher than their 15 year average. However, investors in equity funds can expect significant gains in long-term.

| INDEX     | 29-Sep-17 | 31-Aug-17 | % Change |
|-----------|-----------|-----------|----------|
| Nifty     | 9788.60   | 9917.90   | -1.30%   |
| Sensex    | 31283.72  | 31730.49  | -1.41%   |
| BSE 100   | 10172.64  | 10315.16  | -1.38%   |
| Dow Jones | 22405.09  | 21948.10  | 2.08%    |
| Nikkei    | 20356.28  | 19646.24  | 3.61%    |
| Hang Seng | 27554.30  | 27970.30  | -1.49%   |
| Nasdaq    | 6495.96   | 6428.66   | 1.05%    |