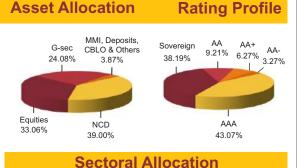

# Asset Allocation Rating Profile MMI, Deposits, CBLO & Others 25.38% 8.29% AAA 32.95% 8.66% 5.54% G-Sec Equities Sovereign 52.85% 38.48% 52.85%

Maturity (in years) 9.55

Yield to Maturity 7.39%

Modified Duration 5.37