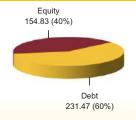

# Equity 223.41 (46%) Debt 263.01 (54%)

AUM (in Cr)

|       | GOVERNME            | ENT  | SECU |
|-------|---------------------|------|------|
| 9.23% | Government Of India | 2043 |      |
| 6.97% | Government Of India | 2026 |      |
| 8.28% | Government Of India | 2027 |      |
| 8.33% | Government Of India | 2026 |      |
| 7.88% | Government Of India | 2030 |      |