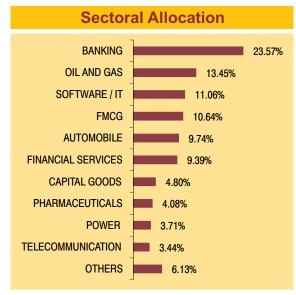

Exposure to equities has decreased to 45.93% from 47.80% and MMI has increased to 6.91% from Creator fund continues to be predominantly invested

in large cap stocks and maintains a well diversified portfolio with investments made across various sectors.