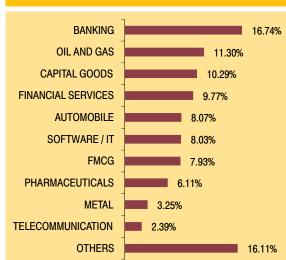

### Sectoral Allocation MANUFACTURING 20.27% **BANKING** 14.21% **FINANCIAL SERVICES** 10.64% **CAPITAL GOODS** 7.77% OIL AND GAS 7.24% **METAL** 5.49% **AUTO ANCILLIARY** 5.34% CONSTRUCTION 4.76% **PHARMACEUTICALS** 4.37% **FMCG** 3.34% **OTHERS** 16.58%