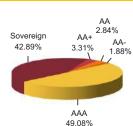

**Rating Profile** 

AA AA+ 7.55% 5.74% AA-

AAA

42.60%

2.31%

**About The Fund** 

Date of Inception: 22-Mar-01 OBJECTIVE: To generate consistent returns through active management of a fixed income portfolio and focus on creating a long-term equity