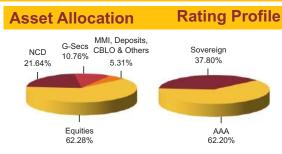

**Rating Profile** 

AA AA+ 7.55% 5.74% AA-

AAA

42.60%

2.31%

**About The Fund** 

Date of Inception: 22-Mar-01 OBJECTIVE: To generate consistent returns through active management of a fixed income portfolio and focus on creating a long-term equity

**NAV as on 29th September 2017:** ₹ 39.8248

BENCHMARK: BSE 100, Crisil Composite Bond Fund Index & Crisil Liquid Fund Index

**Asset Allocation** 

Asset held as on 29th September 2017: ₹ 400.40 Cr FUND MANAGER: Mr. Dhrumil Shah (Equity), Mr. Ajit Kumar PPB (Debt)

# Asset Allocation Rating Profile MMI, Deposits, CBLO & Others 25.38% 8.29% AAA 32.95% 8.66% 5.54% G-Sec Equities Sovereign 52.85% 38.48% 52.85%

Maturity (in years) 9.55

Yield to Maturity 7.39%

Modified Duration 5.37