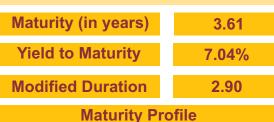

# 52.99%

2.31%
2.28%
2.27%
2.20%
1.74%
1.60%
1.57%
1.55%
1.55%
34.39%

8.70%

AUM (in Cr)

Maturity (in years)

8.94

Yield to Maturity

7.42%

**Modified Duration** 

5.63