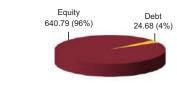

# Equity 223.41 (46%) Debt 263.01 (54%)

AUM (in Cr)

|       | GOVERNME            | ENT  | SECU |
|-------|---------------------|------|------|
| 9.23% | Government Of India | 2043 |      |
| 6.97% | Government Of India | 2026 |      |
| 8.28% | Government Of India | 2027 |      |
| 8.33% | Government Of India | 2026 |      |
| 7.88% | Government Of India | 2030 |      |