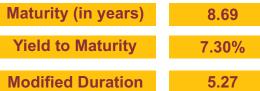

| 23.75% |
|--------|
| 3.97%  |
| 2.13%  |
| 1.48%  |
| 1.24%  |
| 1.17%  |
| 1.10%  |
| 1.09%  |
| 1.08%  |
| 1.07%  |
| 1.07%  |
| 8.35%  |
| 45.93% |
| 3.01%  |

14

| Maturity (in years)      | 8.96  |
|--------------------------|-------|
| Yield to Maturity        | 7.27% |
|                          |       |
| <b>Modified Duration</b> | 5.40  |