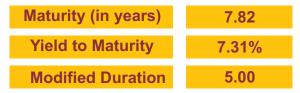

# **Sectoral Allocation**

Maturity (in years)

7.78

**Yield to Maturity** 

7.21%

**Modified Duration** 

4.93