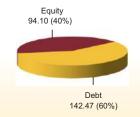

# Equity 223.41 (46%) Debt 263.01 (54%)

AUM (in Cr)

|       | GOVERNME            | ENT  | SECU |
|-------|---------------------|------|------|
| 9.23% | Government Of India | 2043 |      |
| 6.97% | Government Of India | 2026 |      |
| 8.28% | Government Of India | 2027 |      |
| 8.33% | Government Of India | 2026 |      |
| 7.88% | Government Of India | 2030 |      |