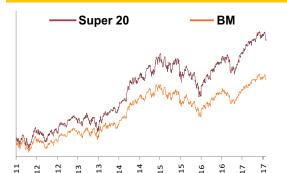

About The Fund Date of Inception: 06-Jul-09

**OBJECTIVE:** To generate long-term capital appreciation for policy holders by making investments in fundamentally strong and liquid large cap companies.

**STRATEGY:** To build and actively manage an equity portfolio of 20 fundamentally strong large cap stocks in terms of market capitalization by following an in-depth research-focused investment approach. The fund will attempt to adequately diversify across sectors. The fund will invest in companies having financial strength, robust, efficient & visionary management, enjoying competitive advantage along with good growth prospects & adequate market liquidity. The fund will adopt a disciplined yet flexible long-term approach towards investing with a focus on generating long-term capital appreciation. The non-equity portion of the fund will be invested in high rated money market instruments and fixed deposits. The fund will also maintain reasonable level of liquidity.

**NAV as on 29th September 2017:** ₹ 24.5507

BENCHMARK: BSE Sensex & Crisil Liquid Fund Index

Asset held as on 29th September 2017: ₹ 869.78 Cr

Nestle India Ltd.

Other Equity

Mahindra & Mahindra Ltd.

Housing Development Finance Corpn. Ltd.

# **Fund Update:**

Exposure to equities has increased to 99.07% from 90.34% and MMI has decreased to 0.93% from 9.66% on a MOM basis.

Super 20 fund is predominantly invested in large cap stocks and maintains a concentrated portfolio.