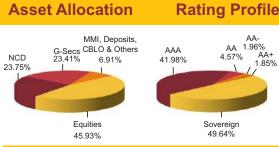

# Equity 223.41 (46%) Debt 263.01 (54%)

AUM (in Cr)

|       | GOVERNME            | ENT  | SECU |
|-------|---------------------|------|------|
| 9.23% | Government Of India | 2043 |      |
| 6.97% | Government Of India | 2026 |      |
| 8.28% | Government Of India | 2027 |      |
| 8.33% | Government Of India | 2026 |      |
| 7.88% | Government Of India | 2030 |      |

Exposure to equities has decreased to 45.93% from 47.80% and MMI has increased to 6.91% from Creator fund continues to be predominantly invested

in large cap stocks and maintains a well diversified portfolio with investments made across various sectors.