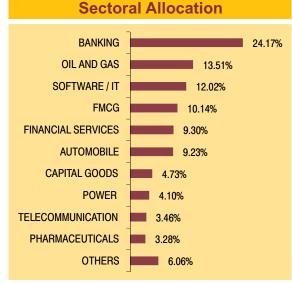

### Sectoral Allocation MANUFACTURING 20.27% **BANKING** 14.21% **FINANCIAL SERVICES** 10.64% **CAPITAL GOODS** 7.77% OIL AND GAS 7.24% **METAL** 5.49% **AUTO ANCILLIARY** 5.34% CONSTRUCTION 4.76% **PHARMACEUTICALS** 4.37% **FMCG** 3.34% **OTHERS** 16.58%