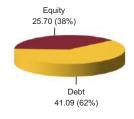

# Equity 223.41 (46%) Debt 263.01 (54%)

AUM (in Cr)

|       | GOVERNME            | ENT  | SECU |
|-------|---------------------|------|------|
| 9.23% | Government Of India | 2043 |      |
| 6.97% | Government Of India | 2026 |      |
| 8.28% | Government Of India | 2027 |      |
| 8.33% | Government Of India | 2026 |      |
| 7.88% | Government Of India | 2030 |      |