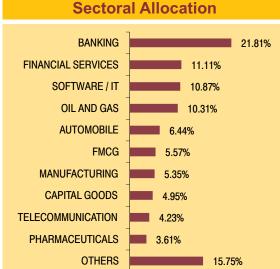

# **Sectoral Allocation**

### Sectoral Allocation MANUFACTURING 20.27% **BANKING** 14.21% **FINANCIAL SERVICES** 10.64% **CAPITAL GOODS** 7.77% OIL AND GAS 7.24% **METAL** 5.49% **AUTO ANCILLIARY** 5.34% CONSTRUCTION 4.76% **PHARMACEUTICALS** 4.37% **FMCG** 3.34% **OTHERS** 16.58%