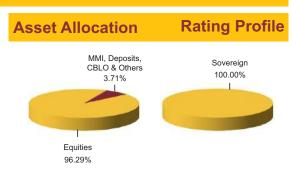

**NAV as on 29th September 2017:** ₹ 26.3426

Asset held as on 29th September 2017: ₹ 128.03 Cr

FUND MANAGER: Mr. Trilok Agarwal

| SECURITIES                   | Holding |
|------------------------------|---------|
| EQUITY                       | 84.40%  |
| Reliance Industries Ltd.     | 5.72%   |
| Maruti Suzuki India Ltd.     | 2.77%   |
| Manpasand Beverages Limited  | 2.69%   |
| Bajaj Electricals Ltd.       | 2.47%   |
| Nestle India Ltd.            | 2.45%   |
| GAIL (India) Ltd.            | 2.36%   |
| Larsen & Toubro Ltd.         | 2.32%   |
| Indian Oil Corpn. Ltd.       | 2.17%   |
| Rallis India Ltd.            | 2.16%   |
| Hindustan Unilever Ltd.      | 1.98%   |
| Other Equity                 | 57.31%  |
| MMI, Deposits, CBLO & Others | 15 60%  |

# **Fund Update:**

Exposure to equities has decreased to 84.40% from 86.03% and MMI has increased to 15.60% from 13.97% on a MOM basis.

Pure Equity fund maintains a diversified portfolio across various sectors excluding Media, Financial and Liquor sector.