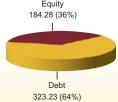

BENCHMARK: BSE 100, Crisil Composite Bond Fund Index & Crisil Liquid Fund Index

**Asset Allocation** 

# Equity 223.41 (46%) Debt 263.01 (54%)

AUM (in Cr)

|       | GOVERNME            | ENT  | SECU |
|-------|---------------------|------|------|
| 9.23% | Government Of India | 2043 |      |
| 6.97% | Government Of India | 2026 |      |
| 8.28% | Government Of India | 2027 |      |
| 8.33% | Government Of India | 2026 |      |
| 7.88% | Government Of India | 2030 |      |