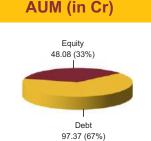

# Equity 223.41 (46%) Debt 263.01 (54%)

AUM (in Cr)

|       | GOVERNME            | ENT  | SECU |
|-------|---------------------|------|------|
| 9.23% | Government Of India | 2043 |      |
| 6.97% | Government Of India | 2026 |      |
| 8.28% | Government Of India | 2027 |      |
| 8.33% | Government Of India | 2026 |      |
| 7.88% | Government Of India | 2030 |      |