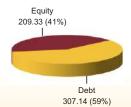

**NAV as on 29th September 2017:** ₹ 39.8248

BENCHMARK: BSE 100, Crisil Composite Bond Fund Index & Crisil Liquid Fund Index

**Asset Allocation** 

Asset held as on 29th September 2017: ₹ 400.40 Cr FUND MANAGER: Mr. Dhrumil Shah (Equity), Mr. Ajit Kumar PPB (Debt)