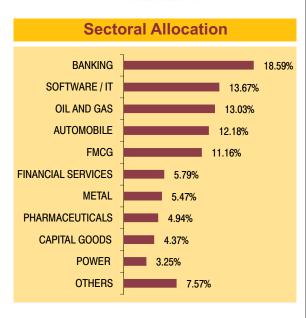

# **Sectoral Allocation**

Maturity (in years)

7.78

**Yield to Maturity** 

7.21%

**Modified Duration** 

4.93