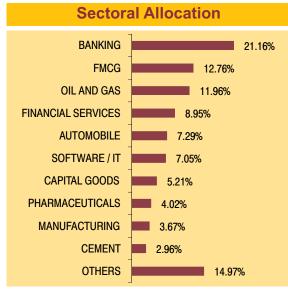

### Sectoral Allocation MANUFACTURING 20.27% **BANKING** 14.21% **FINANCIAL SERVICES** 10.64% **CAPITAL GOODS** 7.77% OIL AND GAS 7.24% **METAL** 5.49% **AUTO ANCILLIARY** 5.34% CONSTRUCTION 4.76% **PHARMACEUTICALS** 4.37% **FMCG** 3.34% **OTHERS** 16.58%