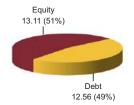

# Equity 223.41 (46%) Debt 263.01 (54%)

AUM (in Cr)

|       | GOVERNME            | ENT  | SECU |
|-------|---------------------|------|------|
| 9.23% | Government Of India | 2043 |      |
| 6.97% | Government Of India | 2026 |      |
| 8.28% | Government Of India | 2027 |      |
| 8.33% | Government Of India | 2026 |      |
| 7.88% | Government Of India | 2030 |      |