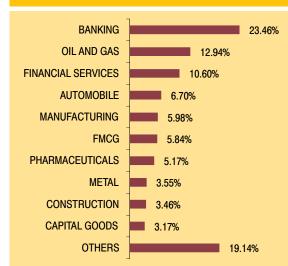

### Sectoral Allocation MANUFACTURING 20.27% **BANKING** 14.21% **FINANCIAL SERVICES** 10.64% **CAPITAL GOODS** 7.77% OIL AND GAS 7.24% **METAL** 5.49% **AUTO ANCILLIARY** 5.34% CONSTRUCTION 4.76% **PHARMACEUTICALS** 4.37% **FMCG** 3.34% **OTHERS** 16.58%