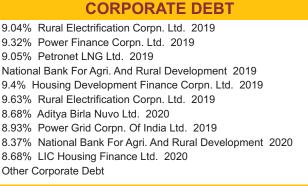

# **CORPORATE DEBT**

| 7.9% Nirma Ltd. 2020                             | 6.03%  |
|--------------------------------------------------|--------|
| 7.48% Gruh Finance Ltd. 2019                     | 6.02%  |
| 7.55% Tube Investments Of India Ltd. 2020        | 6.00%  |
| 9.81% Power Finance Corpn. Ltd. 2018             | 5.73%  |
| 8.12% ONGC Mangalore Petrochemicals Limited 2019 | 3.65%  |
| 8.3% GAIL (India) Ltd. 2022                      | 3.12%  |
| 8.4% Larsen & Toubro Ltd. 2020                   | 3.10%  |
| 8.37% Rural Electrification Corpn. Ltd. 2020     | 3.10%  |
| 8.4% Power Grid Corpn. Of India Ltd. 2020        | 3.10%  |
| 8.5% NHPC Ltd. 2019                              | 3.08%  |
| Other Corporate Debt                             | 38.14% |
|                                                  |        |