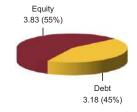

# Equity 223.41 (46%) Debt 263.01 (54%)

AUM (in Cr)

|       | GOVERNME            | ENT  | SECU |
|-------|---------------------|------|------|
| 9.23% | Government Of India | 2043 |      |
| 6.97% | Government Of India | 2026 |      |
| 8.28% | Government Of India | 2027 |      |
| 8.33% | Government Of India | 2026 |      |
| 7.88% | Government Of India | 2030 |      |