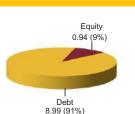

# Equity 223.41 (46%) Debt 263.01 (54%)

AUM (in Cr)

|       | GOVERNME            | ENT  | SECU |
|-------|---------------------|------|------|
| 9.23% | Government Of India | 2043 |      |
| 6.97% | Government Of India | 2026 |      |
| 8.28% | Government Of India | 2027 |      |
| 8.33% | Government Of India | 2026 |      |
| 7.88% | Government Of India | 2030 |      |