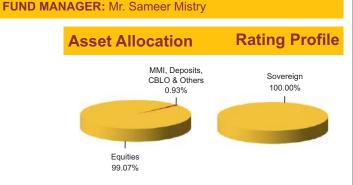

About The Fund Date of Inception: 06-Jul-09

**OBJECTIVE:** To generate long-term capital appreciation for policy holders by making investments in fundamentally strong and liquid large cap companies.

**STRATEGY:** To build and actively manage an equity portfolio of 20 fundamentally strong large cap stocks in terms of market capitalization by following an in-depth research-focused investment approach. The fund will attempt to adequately diversify across sectors. The fund will invest in companies having financial strength, robust, efficient & visionary management, enjoying competitive advantage along with good growth prospects & adequate market liquidity. The fund will adopt a disciplined yet flexible long-term approach towards investing with a focus on generating long-term capital appreciation. The non-equity portion of the fund will be invested in high rated money market instruments and fixed deposits. The fund will also maintain reasonable level of liquidity.

**NAV as on 29th September 2017:** ₹ 24.5507

BENCHMARK: BSE Sensex & Crisil Liquid Fund Index

Asset held as on 29th September 2017: ₹ 869.78 Cr

Nestle India Ltd.

Other Equity

Mahindra & Mahindra Ltd.

Housing Development Finance Corpn. Ltd.

### **Holding SECURITIES EQUITY** 99.07% HDFC Bank Ltd. 9.97% Reliance Industries Ltd. 8.89% ITC Ltd. 8.17% Infosys Ltd. 6.56% ICICI Bank Ltd. 6.04% Larsen & Toubro Ltd. 5.69% Maruti Suzuki India Ltd. 5.32%

# **Fund Update:**

Exposure to equities has increased to 99.07% from 90.34% and MMI has decreased to 0.93% from 9.66% on a MOM basis.

Super 20 fund is predominantly invested in large cap stocks and maintains a concentrated portfolio.