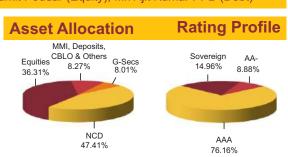

# Asset Allocation Rating Profile MMI, Deposits, CBLO & Others 25.38% 8.29% AAA 32.95% 8.66% 5.54% G-Sec Equities Sovereign 52.85% 38.48% 52.85%

Maturity (in years) 9.55

Yield to Maturity 7.39%

Modified Duration 5.37

### **Fund Update:**

Exposure to equities has increased to 38.48% from 36.46% and MMI has decreased to 8.29% from 10.03% on a MOM basis.

Asset Allocation fund continues to be predominantly invested in large cap stocks and highest rated fixed income instruments.