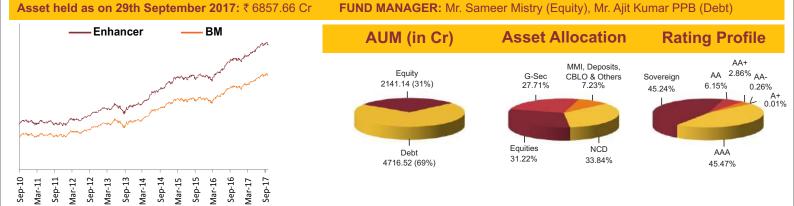

**NAV as on 29th September 2017:** ₹ 39.8248

BENCHMARK: BSE 100, Crisil Composite Bond Fund Index & Crisil Liquid Fund Index

**Asset Allocation** 

Asset held as on 29th September 2017: ₹ 400.40 Cr FUND MANAGER: Mr. Dhrumil Shah (Equity), Mr. Ajit Kumar PPB (Debt)

AUM (in Cr)

**Asset Allocation** 

**Rating Profile** 

# Fund Update:

Exposure to equities has increased to 31.22% from 30.50% and MMI has decreased to 7.23% from 8.45% on a MOM basis.

Enhancer fund continues to be predominantly invested in highest rated fixed income instruments.