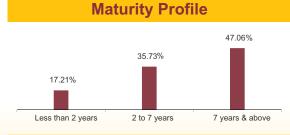

CORPORATE DEBT

| 50.36% |
|--------|
| 3.47%  |
| 2.71%  |
| 2.33%  |
| 2.00%  |
| 1.80%  |
| 1.58%  |
| 1.40%  |
| 1.34%  |
| 1.34%  |
| 1.34%  |
| 31.05% |
|        |



# **EQUITY**

| HDFC Bank Ltd.                          |
|-----------------------------------------|
| Housing Development Finance Corpn. Ltd. |
| Maruti Suzuki India Ltd.                |
| ITC Ltd.                                |
| Reliance Industries Ltd.                |
| Infosys Ltd.                            |
| ICICI Bank Ltd.                         |
| Kotak Mahindra Bank Ltd.                |
| IndusInd Bank Ltd.                      |
| Federal Bank Ltd.                       |
| Other Equity                            |

# 9.61% 0.60% 0.55% 0.47% 0.46% 0.40% 0.29% 0.24% 0.24% 0.24%

0.22%

5.89%

3.86%



**Fund Update:** 

Exposure to G-secs has increased to 36.17% from 35.99% and MMI has slightly increased to 3.86% from 3.43% on a MOM basis

Protector fund continues to be predominantly invested in highest rated fixed income instruments.

# MMI, Deposits, CBLO & Others



Date of Inception: 22-Mar-01 **About The Fund** 

OBJECTIVE: To build capital and generate better returns at moderate level of risk, over a medium or long-term period through a balance of investments in equity and debt.

STRATEGY: To generate better returns with moderate level of risk through active management of a fixed income portfolio and focus on creating a long-term equity portfolio, which will enhance the yield of the composite portfolio with low level of risk appetite.

**NAV as on 29th September 2017:** ₹ 52.010