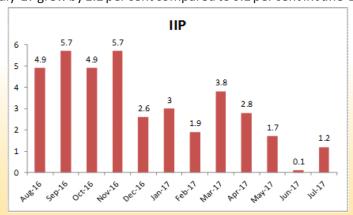

Source: Tradingeconomics.com

On the economy front, IIP for July-17 grew by 1.2 per cent compared to 0.1 per cent in June-17.

Source: Tradingeconomics.com