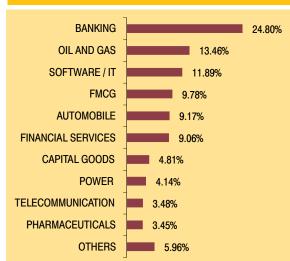

### Sectoral Allocation MANUFACTURING 20.27% **BANKING** 14.21% **FINANCIAL SERVICES** 10.64% **CAPITAL GOODS** 7.77% OIL AND GAS 7.24% **METAL** 5.49% **AUTO ANCILLIARY** 5.34% CONSTRUCTION 4.76% **PHARMACEUTICALS** 4.37% **FMCG** 3.34% **OTHERS** 16.58%