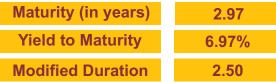

| 23.75% |
|--------|
| 3.97%  |
| 2.13%  |
| 1.48%  |
| 1.24%  |
| 1.17%  |
| 1.10%  |
| 1.09%  |
| 1.08%  |
| 1.07%  |
| 1.07%  |
| 8.35%  |
| 45.93% |
| 3.01%  |

14

| Maturity (in years)      | 8.96  |
|--------------------------|-------|
| Yield to Maturity        | 7.27% |
|                          |       |
| <b>Modified Duration</b> | 5.40  |