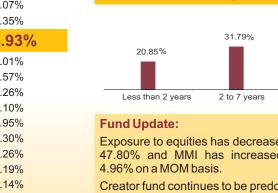

Exposure to equities has decreased to 45.93% from 47.80% and MMI has increased to 6.91% from Creator fund continues to be predominantly invested

in large cap stocks and maintains a well diversified portfolio with investments made across various sectors.