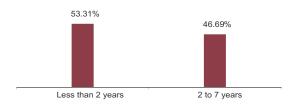

# Asset Allocation Rating Profile MMI, Deposits, CBLO & Others 25.38% 8.29% AAA 32.95% 8.66% 5.54% G-Sec Equities Sovereign 52.85% 38.48% 52.85%

Maturity (in years) 9.55

Yield to Maturity 7.39%

Modified Duration 5.37