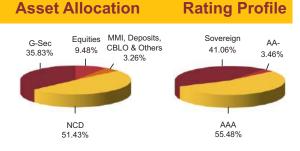

# Asset Allocation Rating Profile MMI, Deposits, CBLO & Others 25.38% 8.29% AAA 32.95% 8.66% 5.54% G-Sec Equities Sovereign 52.85% 38.48% 52.85%

Maturity (in years) 9.55

Yield to Maturity 7.39%

Modified Duration 5.37

### **Fund Update:**

Exposure to equities has increased to 38.48% from 36.46% and MMI has decreased to 8.29% from 10.03% on a MOM basis.

Asset Allocation fund continues to be predominantly invested in large cap stocks and highest rated fixed income instruments.