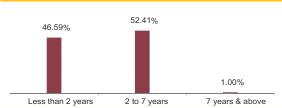

| 3.55%  |
| HDFC Bank Ltd.                          | 3.55%  |
| Reliance Industries Ltd.                | 3.17%  |
| Infosys Ltd.                            | 2.58%  |
| ITC Ltd.                                | 2.51%  |
| ICICI Bank Ltd.                         | 2.10%  |
| Larsen & Toubro Ltd.                    | 1.88%  |
| Maruti Suzuki India Ltd.                | 1.65%  |
| Kotak Mahindra Bank Ltd.                | 1.37%  |
| Tata Consultancy Services Ltd.          | 1.23%  |
| Other Equity                            | 16.48% |

# **Asset Allocation** MMI. Deposits. CBLO & Others Equities G-Secs 8.24% 40.08% 2.86% NCD **BANKING** OIL AND GAS SOFTWARE / IT **FMCG** FINANCIAL SERVICES **AUTOMOBILE CAPITAL GOODS POWFR TELECOMMUNICATION PHARMACEUTICALS OTHERS Maturity (in years)**









MMI, Deposits, CBLO & Others



### **Fund Update:**

Exposure to equities has decreased to 40.08% from 41.73% and MMI has increased to 8.24% from 7.72% on a MOM basis.

Platinum Plus IV fund is continues to be predominantly invested in large cap stocks and highest rated fixed income instruments.

# **Platinum Premier Fund**

SFIN No.ULIF02203/02/10BSLPLATPR1109



About The Fund Date of Inception: 15-Feb-10

**OBJECTIVE:** To optimise the participation in an actively managed well-diversified equity portfolio of fundamentally strong blue chip companies while using debt instruments and derivatives to lock-in capital appreciations. The use of derivatives will be for hedging purposes only and as approved by the IRDA.

**STRATEGY:** To dynamically manage the allocation between equities and