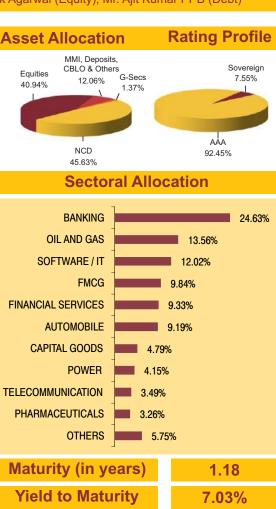

# **Balancer Fund**

SFIN No.ULIF00931/05/05BSLBALANCE109

Date of Inception: 18-Jul-05 **About The Fund** 

OBJECTIVE: The objective of this investment fund is to achieve value creation of the policyholder at an average risk level over medium to longterm period.

STRATEGY: The strategy is to invest predominantly in debt securities with an additional exposure to equity, maintaining medium term duration profile of the portfolio.

**NAV as on 29th September 2017:** ₹ 33.0507

BENCHMARK: BSE 100, Crisil Composite Bond Fund Index & Crisil Liquid Fund Index

Asset held as on 29th September 2017: ₹ 31.55 Cr

FUND MANAGER: Mr. Sumit Poddar (Equity), Mr. Ajit Kumar (Debt)

# **SECURITIES**

# **GOVERNMENT SECURITIES**

| 8.17% Government Of India 2044 |
|--------------------------------|
| 8.33% Government Of India 2026 |
| 8.97% Government Of India 2030 |
| 8.2% Government Of India 2022  |
| 8.6% Government Of India 2028  |
| 7.95% Government Of India 2032 |
| 5.64% Government Of India 2019 |
| 8.32% Government Of India 2032 |
| 8.3% Government Of India 2042  |
| 8.79% Government Of India 2021 |

HDFC Bank Ltd.

Other Equity

9% Eynort Import Bank Of India 2019

### CORPORATE DEBT

| 370 Export import bank of mala 2013           |
|-----------------------------------------------|
| 9.39% Power Finance Corpn. Ltd. 2019          |
| 9.47% Power Grid Corpn. Of India Ltd. 2022    |
| 9.35% Power Grid Corpn. Of India Ltd. 2021    |
| 8.9% Steel Authority Of India Ltd. 2019       |
| 10.85% Rural Electrification Corpn. Ltd. 2018 |
| 9.36% Power Finance Corpn. Ltd. 2021          |

# 52 29%

| JZ.ZJ /0 |
|----------|
| 8.54%    |
| 6.86%    |
| 6.38%    |
| 5.70%    |
| 5.26%    |
| 3.06%    |
| 2.99%    |
| 2.10%    |
| 1.76%    |
| 1.71%    |
| 7.93%    |
| 15.06%   |
| 4.23%    |

| 676 Export import Bank of India 2016          |
|-----------------------------------------------|
| 9.39% Power Finance Corpn. Ltd. 2019          |
| 9.47% Power Grid Corpn. Of India Ltd. 2022    |
| 9.35% Power Grid Corpn. Of India Ltd. 2021    |
| 8.9% Steel Authority Of India Ltd. 2019       |
| 10.85% Rural Electrification Corpn. Ltd. 2018 |
| 9.36% Power Finance Corpn. Ltd. 2021          |

Yield to Mat

| urity | 7.03% |
|-------|-------|

9.77

5.58

# **Equity**

| d. |
|----|
|    |
|    |
|    |
|    |
|    |
|    |
|    |
|    |

Ramkrishna Forgings Limited

3.30% 2.58% 1.70%

1.58% 0.98%

| 0.68%  |
|--------|
| 23.70% |
| 2.17%  |
| 1.58%  |
| 1.53%  |
| 0.93%  |
| 0.91%  |
| 0.82%  |
| 0.75%  |
| 0.61%  |
| 0.58%  |
| 0.58%  |
| 13.21% |
|        |

8.96%

# **Modified Duration**

# MMI, Deposits, CBLO & Others

### **Fund Update:**

Exposure to equities has decreased to 23.70% from 24.06% and MMI has decreased to 8.96% from 9.29% on a MOM basis.

Balancer fund continues to be predominantly invested in highest rated fixed income instruments.