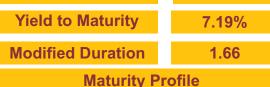

# **Sectoral Allocation**

Maturity (in years)

7.78

**Yield to Maturity** 

7.21%

**Modified Duration** 

4.93