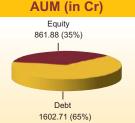

# Equity 223.41 (46%) Debt 263.01 (54%)

AUM (in Cr)

|       | GOVERNME            | ENT  | SECU |
|-------|---------------------|------|------|
| 9.23% | Government Of India | 2043 |      |
| 6.97% | Government Of India | 2026 |      |
| 8.28% | Government Of India | 2027 |      |
| 8.33% | Government Of India | 2026 |      |
| 7.88% | Government Of India | 2030 |      |