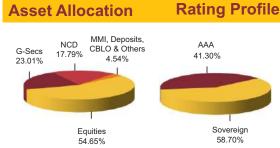

# Asset Allocation Rating Profile MMI, Deposits, CBLO & Others 25.38% 8.29% AAA 32.95% 8.66% 5.54% G-Sec Equities Sovereign 52.85% 38.48% 52.85%

Maturity (in years) 9.55

Yield to Maturity 7.39%

Modified Duration 5.37