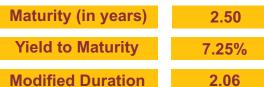

BENCHMARK: BSE 100, Crisil Composite Bond Fund Index & Crisil Liquid Fund Index

**Asset Allocation** 

# Equity 223.41 (46%) Debt 263.01 (54%)

AUM (in Cr)

|       | GOVERNME            | ENT  | SECU |
|-------|---------------------|------|------|
| 9.23% | Government Of India | 2043 |      |
| 6.97% | Government Of India | 2026 |      |
| 8.28% | Government Of India | 2027 |      |
| 8.33% | Government Of India | 2026 |      |
| 7.88% | Government Of India | 2030 |      |

| 23.75% |
|--------|
| 3.97%  |
| 2.13%  |
| 1.48%  |
| 1.24%  |
| 1.17%  |
| 1.10%  |
| 1.09%  |
| 1.08%  |
| 1.07%  |
| 1.07%  |
| 8.35%  |
| 45.93% |
| 3.01%  |

14

| Maturity (in years)      | 8.96  |
|--------------------------|-------|
| Yield to Maturity        | 7.27% |
|                          |       |
| <b>Modified Duration</b> | 5.40  |