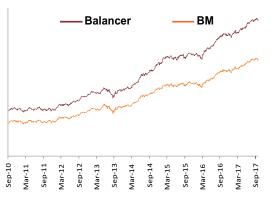

# **Balancer Fund**

SFIN No.ULIF00931/05/05BSLBALANCE109

Date of Inception: 18-Jul-05 **About The Fund** 

OBJECTIVE: The objective of this investment fund is to achieve value creation of the policyholder at an average risk level over medium to longterm period.

STRATEGY: The strategy is to invest predominantly in debt securities with an additional exposure to equity, maintaining medium term duration profile of the portfolio.

**NAV as on 29th September 2017:** ₹ 33.0507

BENCHMARK: BSE 100, Crisil Composite Bond Fund Index & Crisil Liquid Fund Index

Asset held as on 29th September 2017: ₹ 31.55 Cr

FUND MANAGER: Mr. Sumit Poddar (Equity), Mr. Ajit Kumar (Debt)