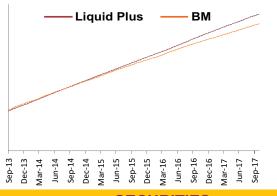

NAV as on 29th September 2017: ₹ 15.0952

**BENCHMARK:** Crisil Liquid Fund Index

Asset held as on 29th September 2017: ₹ 107.14 Cr

FUND MANAGER: Mr. Ajit Kumar PPB

### **Fund Update:**

The average maturity of the fund slightly increased to 0.62 years from 0.60 years on a MOM basis.

Liquid plus fund continues to be predominantly invested in highest rated fixed income instruments.