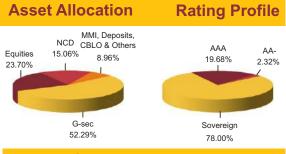

# Asset Allocation Rating Profile MMI, Deposits, CBLO & Others 25.38% 8.29% AAA 32.95% 8.66% 5.54% G-Sec Equities Sovereign 52.85% 38.48% 52.85%

Maturity (in years) 9.55

Yield to Maturity 7.39%

Modified Duration 5.37

### **Fund Update:**

Exposure to equities has increased to 38.48% from 36.46% and MMI has decreased to 8.29% from 10.03% on a MOM basis.

Asset Allocation fund continues to be predominantly invested in large cap stocks and highest rated fixed income instruments.