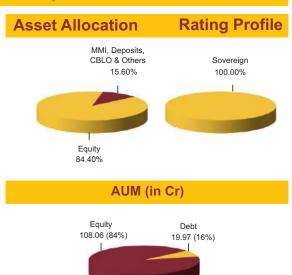

**NAV as on 29th September 2017:** ₹ 26.3426

Asset held as on 29th September 2017: ₹ 128.03 Cr

FUND MANAGER: Mr. Trilok Agarwal

| SECURITIES                   | Holding |
|------------------------------|---------|
| EQUITY                       | 84.40%  |
| Reliance Industries Ltd.     | 5.72%   |
| Maruti Suzuki India Ltd.     | 2.77%   |
| Manpasand Beverages Limited  | 2.69%   |
| Bajaj Electricals Ltd.       | 2.47%   |
| Nestle India Ltd.            | 2.45%   |
| GAIL (India) Ltd.            | 2.36%   |
| Larsen & Toubro Ltd.         | 2.32%   |
| Indian Oil Corpn. Ltd.       | 2.17%   |
| Rallis India Ltd.            | 2.16%   |
| Hindustan Unilever Ltd.      | 1.98%   |
| Other Equity                 | 57.31%  |
| MMI, Deposits, CBLO & Others | 15 60%  |

# **Fund Update:**

Exposure to equities has decreased to 84.40% from 86.03% and MMI has increased to 15.60% from 13.97% on a MOM basis.

Pure Equity fund maintains a diversified portfolio across various sectors excluding Media, Financial and Liquor sector.