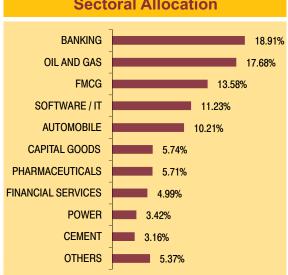

About The Fund Date of Inception: 06-Jul-09

**OBJECTIVE:** To generate long-term capital appreciation for policy holders by making investments in fundamentally strong and liquid large cap companies.

**STRATEGY:** To build and actively manage an equity portfolio of 20 fundamentally strong large cap stocks in terms of market capitalization by following an in-depth research-focused investment approach. The fund will attempt to adequately diversify across sectors. The fund will invest in companies having financial strength, robust, efficient & visionary management, enjoying competitive advantage along with good growth prospects & adequate market liquidity. The fund will adopt a disciplined yet flexible long-term approach towards investing with a focus on generating long-term capital appreciation. The non-equity portion of the fund will be invested in high rated money market instruments and fixed deposits. The fund will also maintain reasonable level of liquidity.

**NAV as on 29th September 2017:** ₹ 24.5507

BENCHMARK: BSE Sensex & Crisil Liquid Fund Index

Asset held as on 29th September 2017: ₹ 869.78 Cr

Nestle India Ltd.

Other Equity

Mahindra & Mahindra Ltd.

Housing Development Finance Corpn. Ltd.