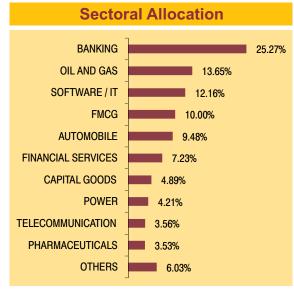

### Sectoral Allocation MANUFACTURING 20.27% **BANKING** 14.21% **FINANCIAL SERVICES** 10.64% **CAPITAL GOODS** 7.77% OIL AND GAS 7.24% **METAL** 5.49% **AUTO ANCILLIARY** 5.34% CONSTRUCTION 4.76% **PHARMACEUTICALS** 4.37% **FMCG** 3.34% **OTHERS** 16.58%