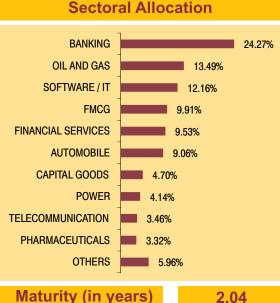

# **Sectoral Allocation**

Maturity (in years)

7.78

**Yield to Maturity** 

7.21%

**Modified Duration** 

4.93