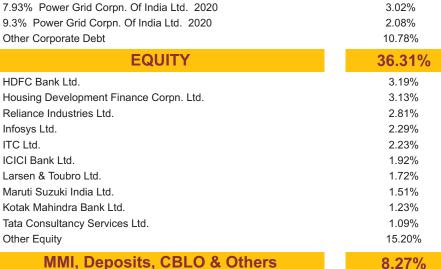

# CORPORATE DEBT

| 50.36% |
|--------|
| 3.47%  |
| 2.71%  |
| 2.33%  |
| 2.00%  |
| 1.80%  |
| 1.58%  |
| 1.40%  |
| 1.34%  |
| 1.34%  |
| 1.34%  |
| 31.05% |
|        |

# **EQUITY**

| HDFC Bank Ltd.                          |
|-----------------------------------------|
| Housing Development Finance Corpn. Ltd. |
| Maruti Suzuki India Ltd.                |
| ITC Ltd.                                |
| Reliance Industries Ltd.                |
| Infosys Ltd.                            |
| ICICI Bank Ltd.                         |
| Kotak Mahindra Bank Ltd.                |
| IndusInd Bank Ltd.                      |
| Federal Bank Ltd.                       |
| Other Equity                            |

# 9.61% 0.60% 0.55% 0.47% 0.46% 0.40% 0.29% 0.24% 0.24% 0.24%

0.22%

5.89%

3.86%

**Fund Update:** 

Exposure to G-secs has increased to 36.17% from 35.99% and MMI has slightly increased to 3.86% from 3.43% on a MOM basis