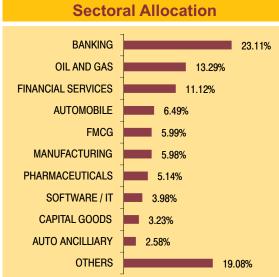

### Sectoral Allocation MANUFACTURING 20.27% **BANKING** 14.21% **FINANCIAL SERVICES** 10.64% **CAPITAL GOODS** 7.77% OIL AND GAS 7.24% **METAL** 5.49% **AUTO ANCILLIARY** 5.34% CONSTRUCTION 4.76% **PHARMACEUTICALS** 4.37% **FMCG** 3.34% **OTHERS** 16.58%