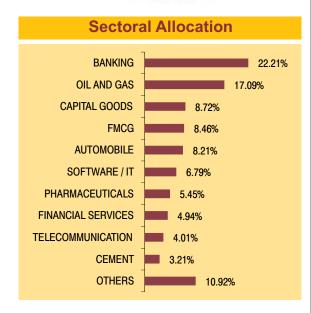

### Sectoral Allocation MANUFACTURING 20.27% **BANKING** 14.21% **FINANCIAL SERVICES** 10.64% **CAPITAL GOODS** 7.77% OIL AND GAS 7.24% **METAL** 5.49% **AUTO ANCILLIARY** 5.34% CONSTRUCTION 4.76% **PHARMACEUTICALS** 4.37% **FMCG** 3.34% **OTHERS** 16.58%