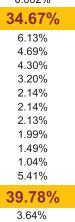

### Fund Update:

Exposure to equities has slightly decreased to 39.78% from 39.94% and MMI has increased to 16.32% from 11.30% on a MOM basis.

Platinum Plus I fund continues to be predominantly invested in large cap stocks and highest rated fixed income instruments.