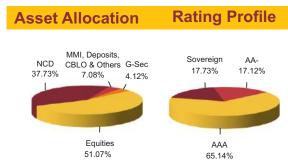

# Asset Allocation Rating Profile MMI, Deposits, CBLO & Others 25.38% 8.29% AAA 32.95% 8.66% 5.54% G-Sec Equities Sovereign 52.85% 38.48% 52.85%

Maturity (in years) 9.55

Yield to Maturity 7.39%

Modified Duration 5.37