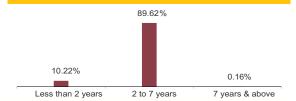

# **Maturity Profile**

### **Fund Update:**

Exposure to G-secs has slightly decreased to 38.31% from 38.93% and MMI has decreased to 8.70% from 9.12% on a MOM basis.

Income Advantage fund continues to be predominantly invested in highest rated fixed income instruments.