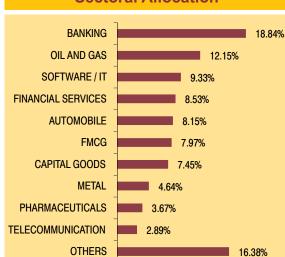

### Sectoral Allocation MANUFACTURING 20.27% **BANKING** 14.21% **FINANCIAL SERVICES** 10.64% **CAPITAL GOODS** 7.77% OIL AND GAS 7.24% **METAL** 5.49% **AUTO ANCILLIARY** 5.34% CONSTRUCTION 4.76% **PHARMACEUTICALS** 4.37% **FMCG** 3.34% **OTHERS** 16.58%