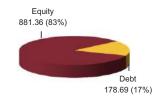

# Equity 223.41 (46%) Debt 263.01 (54%)

AUM (in Cr)

|       | GOVERNME            | ENT  | SECU |
|-------|---------------------|------|------|
| 9.23% | Government Of India | 2043 |      |
| 6.97% | Government Of India | 2026 |      |
| 8.28% | Government Of India | 2027 |      |
| 8.33% | Government Of India | 2026 |      |
| 7.88% | Government Of India | 2030 |      |