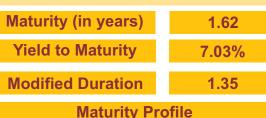

| 23.75% |
|--------|
| 3.97%  |
| 2.13%  |
| 1.48%  |
| 1.24%  |
| 1.17%  |
| 1.10%  |
| 1.09%  |
| 1.08%  |
| 1.07%  |
| 1.07%  |
| 8.35%  |
| 45.93% |
| 3.01%  |

14

| Maturity (in years)      | 8.96  |
|--------------------------|-------|
| Yield to Maturity        | 7.27% |
|                          |       |
| <b>Modified Duration</b> | 5.40  |