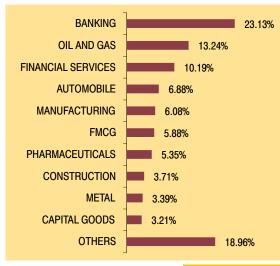

### Sectoral Allocation MANUFACTURING 20.27% **BANKING** 14.21% **FINANCIAL SERVICES** 10.64% **CAPITAL GOODS** 7.77% OIL AND GAS 7.24% **METAL** 5.49% **AUTO ANCILLIARY** 5.34% CONSTRUCTION 4.76% **PHARMACEUTICALS** 4.37% **FMCG** 3.34% **OTHERS** 16.58%