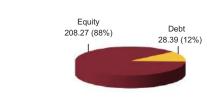

# Equity 223.41 (46%) Debt 263.01 (54%)

AUM (in Cr)

|       | GOVERNME            | ENT  | SECU |
|-------|---------------------|------|------|
| 9.23% | Government Of India | 2043 |      |
| 6.97% | Government Of India | 2026 |      |
| 8.28% | Government Of India | 2027 |      |
| 8.33% | Government Of India | 2026 |      |
| 7.88% | Government Of India | 2030 |      |