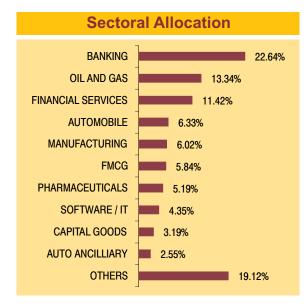

### Sectoral Allocation MANUFACTURING 20.27% **BANKING** 14.21% **FINANCIAL SERVICES** 10.64% **CAPITAL GOODS** 7.77% OIL AND GAS 7.24% **METAL** 5.49% **AUTO ANCILLIARY** 5.34% CONSTRUCTION 4.76% **PHARMACEUTICALS** 4.37% **FMCG** 3.34% **OTHERS** 16.58%