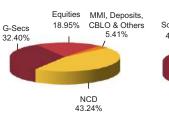

# Asset Allocation Rating Profile MMI, Deposits, CBLO & Others 25.38% 8.29% AAA 32.95% 8.66% 5.54% G-Sec Equities Sovereign 52.85% 38.48% 52.85%

Maturity (in years) 9.55

Yield to Maturity 7.39%

Modified Duration 5.37