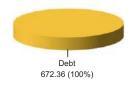

NAV as on 29th September 2017: ₹ 24.5208

BENCHMARK: Crisil Composite Bond Fund Index & Crisil Liquid Fund Index

Asset held as on 29th September 2017: ₹ 672.36 Cr

FUND MANAGER: Mr. Ajit Kumar PPB