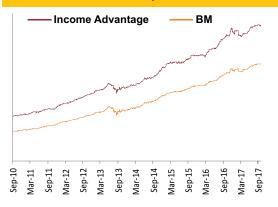

# **Income Advantage Fund**

SFIN No.ULIF01507/08/08BSLIINCADV109

About The Fund Date of Inception: 22-Aug-08

**OBJECTIVE:** To provide capital preservation and regular income, at a high level of safety over a medium term horizon by investing in high quality debt instruments.

NAV as on 29th September 2017: ₹ 24.5208

BENCHMARK: Crisil Composite Bond Fund Index & Crisil Liquid Fund Index

Asset held as on 29th September 2017: ₹ 672.36 Cr

FUND MANAGER: Mr. Ajit Kumar PPB

### **Fund Update:**

Exposure to G-secs has slightly decreased to 38.31% from 38.93% and MMI has decreased to 8.70% from 9.12% on a MOM basis.

Income Advantage fund continues to be predominantly invested in highest rated fixed income instruments.