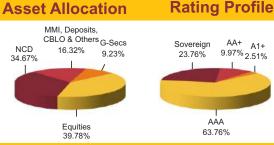

### **Fund Update:**

Exposure to equities has increased to 38.48% from 36.46% and MMI has decreased to 8.29% from 10.03% on a MOM basis.

Asset Allocation fund continues to be predominantly invested in large cap stocks and highest rated fixed income instruments.