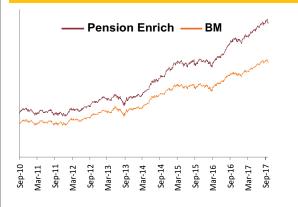

und**

SFIN No.ULIF00404/03/03BSLIENRICH109



Date of Inception: 12-Mar-03 **About The Fund** 

OBJECTIVE: This Investment Fund Option helps build your capital and generate better returns at moderate level of risk, over a medium or long-term period through a proper balance of investment in equity and debt.

STRATEGY: To generate better return with moderate level of risk through active management of fixed income portfolio and focus on creating a long-term equity portfolio, which will enhance yield of the composite portfolio with low level of risk.

**NAV as on 29th September 2017:** ₹ 51.4498

BENCHMARK: BSE 100, Crisil Composite Bond Fund Index & Crisil Liquid Fund Index

Asset held as on 29th September 2017: ₹ 145.45 Cr FUND MANAGER: Mr. Dhrumil Shah (Equity), Mr. Ajit Kumar PPB (Debt)







#### **SECURITIES**

### **GOVERNMENT SECURITIES**

8.28% Government Of India 2027 7.59% Government Of India 2026 8.3% Government Of India 2042 9.15% Government Of India 2024

8.6% Government Of India 2028

### **Holding**

## 24.08%

9.30% 7.14% 4.58% 1.54% 1.52%



#### **CORPORATE DEBT**

9.25% Power Grid Corpn. Of India Ltd. 2027 9.2% Cholamandalam Investment And Finance Co. Ltd. 2019

8.12% Export Import Bank Of India 2031 9.95% Food Corporation Of India 2022 9.55% Hindalco Industries Ltd. 2022

8.9% Steel Authority Of India Ltd. 2019

9.18% Housing Development Finance Corpn. Ltd. 2018

9.81% Power Finance Corpn. Ltd. 2018

8.74% Mahindra Rural Housing Finance Ltd 2019

9.37% Power Finance Corpn. Ltd. 2024

Other Corporate Debt

#### 39.00% 7.70%

5.12% 3.47% 2.27% 2.21% 2.06% 1