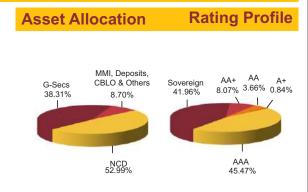

NAV as on 29th September 2017: ₹ 24.5208

BENCHMARK: Crisil Composite Bond Fund Index & Crisil Liquid Fund Index

Asset held as on 29th September 2017: ₹ 672.36 Cr

FUND MANAGER: Mr. Ajit Kumar PPB

# 12.49% 5.41% 5.22% 3.89% 3.53% 2.12% 1.50% 1.36% 0.87% 0.51% 1.39%

**Holding** 

38.31%

# 52.99%

2.31%
2.28%
2.27%
2.20%
1.74%
1.60%
1.57%
1.55%
1.55%
34.39%

8.70%

AUM (in Cr)

Maturity (in years)

8.94

Yield to Maturity

7.42%

### **Fund Update:**

Exposure to G-secs has slightly decreased to 38.31% from 38.93% and MMI has decreased to 8.70% from 9.12% on a MOM basis.

Income Advantage fund continues to be predominantly invested in highest rated fixed income instruments.

**Rating Profile** 

AA AA+ 7.55% 5.74% AA-

AAA

42.60%

2.31%

**About The Fund** 

Date of Inception: 22-Mar-01 OBJECTIVE: To generate consistent returns through active management of a fixed income portfolio and focus on creating a long-term equity