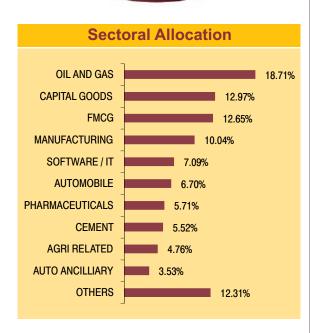

### Sectoral Allocation MANUFACTURING 20.27% **BANKING** 14.21% **FINANCIAL SERVICES** 10.64% **CAPITAL GOODS** 7.77% OIL AND GAS 7.24% **METAL** 5.49% **AUTO ANCILLIARY** 5.34% CONSTRUCTION 4.76% **PHARMACEUTICALS** 4.37% **FMCG** 3.34% **OTHERS** 16.58%