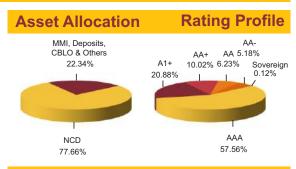

# MMI, Deposits, CBLO & Others

| 77.66%  |
|---------|
| 9.50%   |
| 7.62%   |
| 7.44%   |
| 6.61%   |
| 6.53%   |
| 5.61%   |
| 4.72%   |
| 4.70%   |
| 4.70%   |
| 4.67%   |
| 15.57%  |
| 22.240/ |

### **Fund Update:**

The average maturity of the fund slightly increased to 0.62 years from 0.60 years on a MOM basis.

Liquid plus fund continues to be predominantly invested in highest rated fixed income instruments.