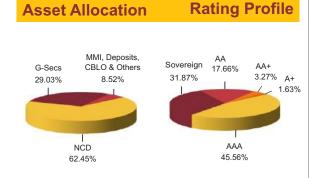

**NAV as on 29th September 2017:** ₹ 14.1138

Asset held as on 29th September 2017: ₹ 137.06 Cr

FUND MANAGER: Mr. Ajit Kumar PPB

| SECURITIES                                               | Holding |
|----------------------------------------------------------|---------|
| GOVERNMENT SECURITIES                                    | 29.03%  |
| 7.35% Government Of India 2024                           | 7.48%   |
| 8.17% Government Of India 2044                           | 4.25%   |
| 7.61% Government Of India 2030                           | 3.79%   |
| 7.59% Government Of India 2029                           | 3.41%   |
| 8.83% Government Of India 2041                           | 3.41%   |
| 8.79% Government Of India 2021                           | 2.66%   |
| 8.6% Government Of India 2028                            | 1.61%   |
| 8.13% Government Of India 2045                           | 1.60%   |
| 8.3% Government Of India 2040                            | 0.81%   |
| CORPORATE DEBT                                           | 62.45%  |
| 8.12% Export Import Bank Of India 2031                   | 3.84%   |
| 7.89% Can Fin Homes Ltd. 2022                            | 3.69%   |
| 8.5% Repco Home Finance Ltd 2019                         | 3.68%   |
| 7.63% PNB Housing Finance Limited 2020                   | 3.66%   |
| 7.55% Tube Investments Of India Ltd. 2020                | 3.65%   |
| 8.14% Nuclear Power Corpn. Of India Ltd. 2026            | 3.07%   |
| 8.13% Power Grid Corpn. Of India Ltd. 2022               | 3.03%   |
| 9.2% Cholamandalam Investment And Finance Co. Ltd. 2019  | 2.98%   |
| 8.72% Kotak Mahindra Bank Ltd. 2022                      | 2.29%   |
| 9.13% Cholamandalam Investment And Finance Co. Ltd. 2019 | 2.23%   |
| Other Corporate Debt                                     | 30.34%  |
| MMI, Deposits, CBLO & Others                             |         |

# Fund Update:

Exposure to G-secs has slightly decreased to 29.03% from 29.90% and MMI has increased to 8.52% from 6.06% on a MOM basis.

Income Advantage Guaranteed fund continues to be predominantly invested in highest rated fixed income instruments.