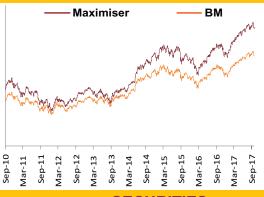

truments.

**STRATEGY:** To build and actively manage a well-diversified equity portfolio of value and growth driven stocks by following a research focused investment approach. While appreciating the high risk associated with equities, the fund would attempt to maximize the risk-return pay off for the long-term advantage of the policyholders. The fund will also explore the option of having exposure to quality mid cap stocks. The non-equity portion of the fund will be invested in good rated (P1/A1 & above) money market instruments and fixed deposits. The fund will also maintain a reasonable level of liquidity.

**NAV as on 29th September 2017:** ₹ 26.0959

BENCHMARK: BSE 100 & Crisil Liquid Fund Index

FUND MANAGER: Mr. Sameer Mistry

### Asset held as on 29th September 2017: ₹ 1826.22 Cr



# SECURITIES

# **EQUITY**

HDFC Bank Ltd.
Housing Development Finance Corpn. Ltd.

Reliance Industries Ltd.

ITC Ltd.

Maruti Suzuki India Ltd.

Larsen & Toubro Ltd.

Infosys Ltd.

ICICI Bank Ltd.

Kotak Mahindra Bank Ltd.

Mahindra & Mahindra Ltd.

Other Equity

# MMI, Deposits, CBLO & Others

# Holding

# 97.01%

7.86% 5.98% 5.73% 5.04% 3.92% 3.26% 3.03% 2.93% 2.15% 2.04% 55.07%

2.99%

# Asset Allocation Rating Profile MMI, Deposits, CBLO & Others 2.99% Equity 97.01%

### AUM (in Cr)



# **Sectoral Allocation**



# **Fund Update:**

Exposure to equities has increased to 97.01% from 89.28% and MMI has decreased to 2.99% from 10.72% on a MOM basis.

Maximiser fund is predominantly invested in large cap stocks and maintains a well diversified portfolio with investments made across var