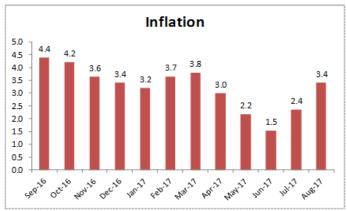

Domestic macro economic data was mixed.

Inflation (CPI) for August-17 was recorded at 3.4 per cent, higher than 2.4 per cent for the month of July-17, an increase of 100 basis points. The increase was mainly due to increase in food and fuel prices. Also implementation of GST and increase in HRA would have had an impact on inflation.