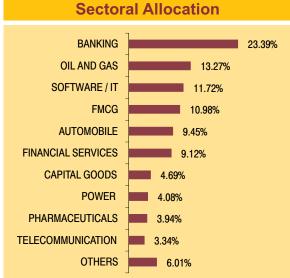

| 2.97%   |
| Infosys Ltd.                                  | 2.42%   |
| ITC Ltd.                                      | 2.36%   |
| ICICI Bank Ltd.                               | 2.01%   |
| Larsen & Toubro Ltd.                          | 1.80%   |
| Maruti Suzuki India Ltd.                      | 1.57%   |
| Kotak Mahindra Bank Ltd.                      | 1.30%   |

| Asse            | t Allo           | cation                                   | Rating Profile      |
|-----------------|------------------|------------------------------------------|---------------------|
| Equities 38.38% | G-Secs<br>12.57% | MMI, Deposits,<br>CBLO & Others<br>9.33% | Sovereign<br>28.02% |
|                 | NCE<br>39.71     |                                          | AAA<br>71 98%       |









MMI, Deposits, CBLO & Others

Hindustan Unilever Ltd.

Other Equity



# **Fund Update:**

Exposure to equities has decreased to 38.38% from 40.73% and MMI has increased to 9.33% from 7.68% on a MOM basis.

Foresight single pay fund continues to be predominantly invested in large cap stocks and highest rated fixed income instruments.

1.22%

16.15%

9.33%

# Foresight 5 Pay Fund

SFIN No.ULIF02510/02/11BSLFSIT5P1109



About The Fund Date of Inception: 22-Feb-11

**OBJECTIVE:** To optimise the participation in an actively managed well-diversified equity portfolio of fundamentally strong blue chip companies while using debt instruments and derivatives tolock-in capital appreciations. The use of derivatives will be for hedging purposes only and as approved by the IRDA.

**STRATEGY:**