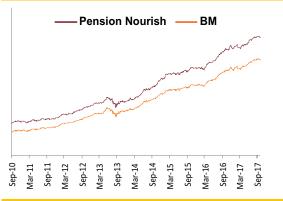

### **Pension Funds** Figures in percentage (%)

| Returns  | Period          | Pension - Nourish | ВМ    | Pension Growth | ВМ    | Pension - Enrich | BM    |
|----------|-----------------|-------------------|-------|----------------|-------|------------------|-------|
|          | 1 month         | -0.14             | -0.16 | -0.17          | -0.29 | -0.23            | -0.52 |
| Abaduta  | 3 months        | 1.54              | 1.48  | 1.69           | 1.65  | 2.60             | 1.84  |
| Absolute | 6 months        | 4.35              | 4.00  | 4.99           | 4.29  | 5.76             | 4.56  |
|          | 1 Year          | 7.45              | 7.32  | 8.69           | 8.03  | 10.72            | 8.78  |
|          | 2 Years         | 9.28              | 8.55  | 10.48          | 8.86  | 12.30            | 8.99  |
| CAGR     | 3 Years         | 10.20             | 8.90  | 10.71          | 8.80  | 11.74            | 8.31  |
|          | 4 Years         | 11.07             | 9.75  | 12.33          | 10.26 | 14.25            | 10.68 |
|          | 5 Years         | 9.36              | 8.50  | 10.50          | 8.83  | 11.47            | 8.98  |
|          | Since Inception | 8.56              | 7.64  | 10.42          | 8.74  | 11.91            | 10.13 |