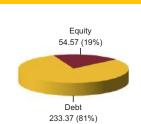

# Equity 223.41 (46%) Debt 263.01 (54%)

AUM (in Cr)

|       | GOVERNME            | ENT  | SECU |
|-------|---------------------|------|------|
| 9.23% | Government Of India | 2043 |      |
| 6.97% | Government Of India | 2026 |      |
| 8.28% | Government Of India | 2027 |      |
| 8.33% | Government Of India | 2026 |      |
| 7.88% | Government Of India | 2030 |      |