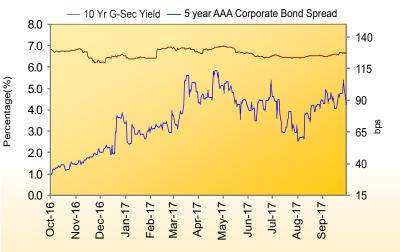

# **Outlook for Debt**

The 10 year government bond yield moved from 6.48 per cent to 6.66 per cent in the month.

We expect the 10 year G-sec yield to be in the range of 6.6 per cent to 6.85 per cent in the near term. The corporate bond yields are expected to maintain a spread of around 80 basis points on the upward side.

| Key Indices    | 29-Sep-17           | 31-Aug-17 | % Change |  |  |
|----------------|---------------------|-----------|----------|--|--|
| 10 year G-Sec  | 6.66%               | 6.53%     | 1.95%    |  |  |
| 5 Year G-Sec   | 5 Year G-Sec 6.64%  |           | 2.11%    |  |  |
| 90 Day T Bill  | 90 Day T Bill 6.08% |           | -0.16%   |  |  |
| 364 day T-Bill | 6.23%               | 6.25%     | -0.32%   |  |  |
| Call Rates     | 5.83%               | 5.85%     | -0.34%   |  |  |