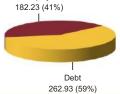

BENCHMARK: BSE 100, Crisil Composite Bond Fund Index & Crisil Liquid Fund Index

**Asset Allocation** 

# Equity 223.41 (46%) Debt 263.01 (54%)

AUM (in Cr)

|       | GOVERNME            | ENT  | SECU |
|-------|---------------------|------|------|
| 9.23% | Government Of India | 2043 |      |
| 6.97% | Government Of India | 2026 |      |
| 8.28% | Government Of India | 2027 |      |
| 8.33% | Government Of India | 2026 |      |
| 7.88% | Government Of India | 2030 |      |