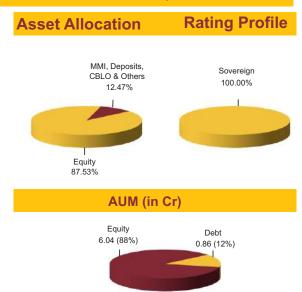

# Asset Allocation Rating Profile MMI, Deposits, CBLO & Others 25.38% 8.29% AAA 32.95% 8.66% 5.54% G-Sec Equities Sovereign 52.85% 38.48% 52.85%

Maturity (in years) 9.55

Yield to Maturity 7.39%

Modified Duration 5.37