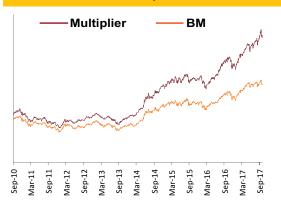

**NAV as on 29th September 2017:** ₹ 34.3976

BENCHMARK: Nifty Free Float Midcap 100 & Crisil Liquid Fund Index

Asset held as on 29th September 2017: ₹ 665.47 Cr

FUND MANAGER: Mr. Dhrumil Shah

# **Fund Update:**

Exposure to equities has slightly decreased to 96.29% from 96.85% and MMI has slightly increased to 3.71% from 3.15% on MOM basis.

Multiplier fund is predominantly invested in high quality mid cap stocks and maintains a well diversified portfolio with investments made across various sectors.