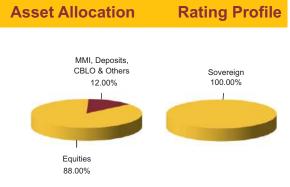

# Asset Allocation Rating Profile MMI, Deposits, CBLO & Others 2.99% Equity 97.01%