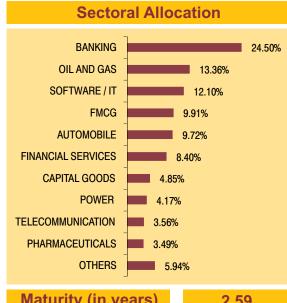

### Sectoral Allocation MANUFACTURING 20.27% **BANKING** 14.21% **FINANCIAL SERVICES** 10.64% **CAPITAL GOODS** 7.77% OIL AND GAS 7.24% **METAL** 5.49% **AUTO ANCILLIARY** 5.34% CONSTRUCTION 4.76% **PHARMACEUTICALS** 4.37% **FMCG** 3.34% **OTHERS** 16.58%