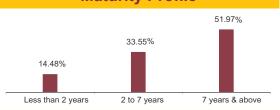

# Asset Allocation Rating Profile MMI, Deposits, CBLO & Others 25.38% 8.29% AAA 32.95% 8.66% 5.54% G-Sec Equities Sovereign 52.85% 38.48% 52.85%

Maturity (in years) 9.55

Yield to Maturity 7.39%

Modified Duration 5.37