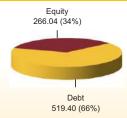

# Equity 223.41 (46%) Debt 263.01 (54%)

AUM (in Cr)

|       | GOVERNME            | ENT  | SECU |
|-------|---------------------|------|------|
| 9.23% | Government Of India | 2043 |      |
| 6.97% | Government Of India | 2026 |      |
| 8.28% | Government Of India | 2027 |      |
| 8.33% | Government Of India | 2026 |      |
| 7.88% | Government Of India | 2030 |      |