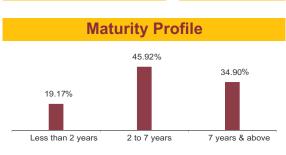

| Maturity (III years) | 7.92 |
|----------------------|------|
|                      |      |

Yield to Maturity 8.17%

Modified Duration 4.76

# Fund Update:

Exposure to G-secs has slightly decreased to 29.03% from 29.90% and MMI has increased to 8.52% from 6.06% on a MOM basis.

Income Advantage Guaranteed fund continues to be predominantly invested in highest rated fixed income instruments.