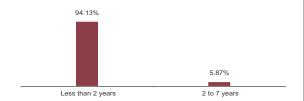

# AUM (in Cr)

| Maturity (in years) | 0.62  |
|---------------------|-------|
| Yield to Maturity   | 7.09% |

**Modified Duration** 0.39

### **Fund Update:**

The average maturity of the fund slightly increased to 0.62 years from 0.60 years on a MOM basis.

Liquid plus fund continues to be predominantly invested in highest rated fixed income instruments.