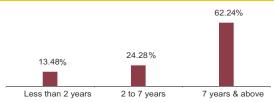

# 52.99%

2.31%
2.28%
2.27%
2.20%
1.74%
1.60%
1.57%
1.55%
1.55%
34.39%

8.70%

AUM (in Cr)

Maturity (in years)

8.94

Yield to Maturity

7.42%

# **Maturity Profile**