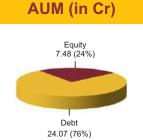

BENCHMARK: BSE 100, Crisil Composite Bond Fund Index & Crisil Liquid Fund Index

Asset held as on 29th September 2017: ₹ 31.55 Cr

FUND MANAGER: Mr. Sumit Poddar (Equity), Mr. Ajit Kumar (Debt)

### **Fund Update:**

Exposure to equities has decreased to 23.70% from 24.06% and MMI has decreased to 8.96% from 9.29% on a MOM basis.

Balancer fund continues to be predominantly invested in highest rated fixed income instruments.