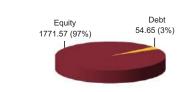

**NAV as on 29th September 2017:** ₹ 16.1134

Asset held as on 29th September 2017: ₹ 6.90 Cr

| FUND | <b>MANAGER:</b> | Mr. Sa | meer | Mistry |
|------|-----------------|--------|------|--------|
|------|-----------------|--------|------|--------|

| SECURITIES                   | Holding |
|------------------------------|---------|
| EQUITY                       | 87.53%  |
| HDFC Bank Ltd.               | 8.47%   |
| Reliance Industries Ltd.     | 5.25%   |
| Infosys Ltd.                 | 4.34%   |
| ITC Ltd.                     | 4.32%   |
| Larsen & Toubro Ltd.         | 3.80%   |
| ICICI Bank Ltd.              | 3.72%   |
| Tata Communications Ltd.     | 3.51%   |
| State Bank Of India          | 3.39%   |
| GAIL (India) Ltd.            | 3.33%   |
| Mahindra & Mahindra Ltd.     | 3.19%   |
| Other Equity                 | 44.18%  |
| MMI, Deposits, CBLO & Others | 12.47%  |