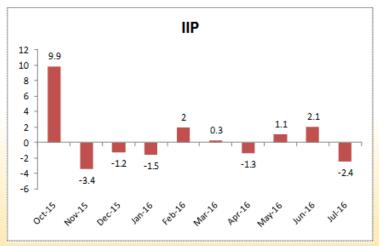

Source: Tradingeconomics

- b. Normal monsoons Monsoons ended in the normal range after two consecutive years of below normal monsoons. Normal monsoons will have a positive impact on the food grain production and will help keep inflation in check.
- c. Border tensions Tension on the Indo-Pak border pulled down the markets towards the end of the month.
- d. Slowdown in IIP IIP for July 2016 signaled slowdown in manufacturing activities. IIP for July was recorded at -2.4 per cent compared to 2.1 per cent in the.
- 2. Global factors
  - a. US Fed rate unchanged The US in its September meet decided to keep the interest rates unchanged on weak US payroll and factory output data.