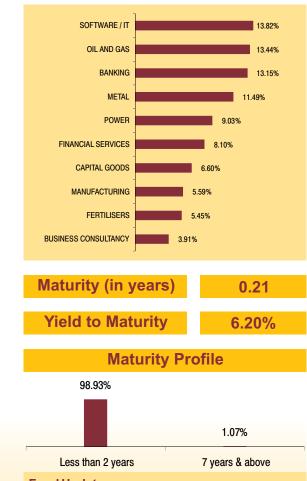

#### NAV as on 30th September 2016: ₹ 14.24

FUND MANAGER: Mr. Sameer Mistry Asset held as on 30th September 2016: ₹ 4.32 Cr Holding **Rating Profile SECURITIES** Asset Allocation **CORPORATE DEBT** 0.05% MMI, Deposits 8.49% NTPC Ltd. 2025 0.05% CBLO & Others AAA NCD 9.60% 1.35% 0.05% 90.35% EQUITY HDFC Bank Ltd. 8.39% ITC Ltd. 6.49% Equity Sovereign 98.65% Reliance Industries Ltd. 5.82% 90.35% Infosys Ltd. 5.59% **Top 10 Sectoral Allocation** ICICI Bank Ltd. 5.14% Larsen & Toubro Ltd. 5.08% BANKING 26.56% Tata Communications Ltd. 4.62% Ultratech Cement Ltd. 3.81% OIL AND GAS 14.11% State Bank of India 3.23% FMCG UPL Limited 2.83% 9 21% 39.37% Other Equity SOFTWARE / IT 9.01% **MMI, Deposits, CBLO & Others** 9.60% PHARMACEUTICALS CEMENT 7.79% TELECOMMUNICATION 7.21% AUTOMOBILE 6.15% CAPITAL GOODS 5.62% AGRI RELATED 3 13% Maturity (in years) 0.12 Yield to Maturity 6.19% **Maturity Profile** 99.46% 0.54% Less than 2 years 7 years & above **Fund Update:** Exposure to equities has decreased to 90.35% from

22.35% and MMI has increased to 90.35% from 7.60% on a MOM basis.

Maximiser Guaranteed fund is predominantly invested in large cap stocks and maintains a well diversified portfolio with investments made across various sectors.