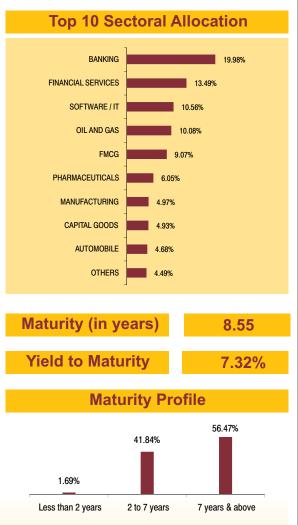

**Asset Allocation** 

| SECURITIES                                   | Holding | Top 10 Sectoral Allocation                                                                        |
|----------------------------------------------|---------|---------------------------------------------------------------------------------------------------|
| GOVERNMENT SECURITIES                        | 31.55%  | BANKING 19.12%                                                                                    |
| 7.88% Government of India 2030               | 7.37%   | - 19.12%                                                                                          |
| 8.28% Government of India 2027               | 6.09%   | FINANCIAL SERVICES 15.94%                                                                         |
| 7.59% Government of India 2026               | 5.38%   | -                                                                                                 |
| 8.17% Government of India 2044               | 3.84%   | OIL AND GAS                                                                                       |
| 8.32% Government of India 2032               | 2.95%   | PHARMACEUTICALS 9.68%                                                                             |
| 8.79% Government of India 2021               | 1.67%   | -                                                                                                 |
| 7.95% Government of India 2032               | 1.57%   | MANUFACTURING 6.82%                                                                               |
| 8.3% Government of India 2040                | 1.26%   | SOFTWARE / IT 6.52%                                                                               |
| 8.08% Government of India 2022               | 0.91%   |                                                                                                   |
| 8.83% Government of India 2041               | 0.41%   | CAPITAL GOODS 5.45%                                                                               |
| Other Government Securities                  | 0.10%   | -<br>CEMENT 4.38%                                                                                 |
| CORPORATE DEBT                               | 45.36%  | AUTO ANCILLIARY 4.18%                                                                             |
| 8.76% HDB Financial Services Ltd 2017        | 3.47%   | 4.10%                                                                                             |
| 9.25% Power Grid Corpn. Of India Ltd. 2027   | 3.09%   | AUTOMOBILE 3.79%                                                                                  |
| 8.65% Rural Electrification Corpn. Ltd. 2019 | 2.90%   | J                                                                                                 |
| 9.81% Power Finance Corpn. Ltd. 2018         | 2.88%   |                                                                                                   |
| 8.5% Indian Railway Finance Corpn. Ltd. 2020 | 1.90%   | Maturity (in years) 8.65                                                                          |
| 8.85% Axis Bank Ltd. 2024                    | 1.84%   |                                                                                                   |
| 8.12% Export Import Bank Of India 2031       | 1.82%   |                                                                                                   |
| 8.5% NHPC Ltd. 2022                          | 1.80%   | Yield to Maturity 7.39%                                                                           |
| 8.65% India Infradebt Ltd 2020               | 1.73%   |                                                                                                   |
| 8.8% ICICI Home Finance Co. Ltd. 2017        | 1.73%   | Maturity Profile                                                                                  |
| Other Corporate Debt                         | 22.19%  | maturity i forne                                                                                  |
| EQUITY                                       | 18.97%  | 51.28%                                                                                            |
| Infosys Ltd.                                 | 1.09%   | 34.85%                                                                                            |
| ICICI Bank Ltd.                              | 0.91%   | 13.88%                                                                                            |
| Indian Oil Corpn. Ltd.                       | 0.79%   | 13.00%                                                                                            |
| Reliance Industries Ltd.                     | 0.75%   |                                                                                                   |
| Larsen & Toubro Ltd.                         | 0.73%   | Less than 2 years 2 to 7 years 7 years & above                                                    |
| Housing Development Finance Corpn. Ltd.      | 0.61%   |                                                                                                   |
| State Bank of India                          | 0.60%   |                                                                                                   |
| Escorts Limited                              | 0.59%   | Fund Update:                                                                                      |
| Divis Laboratories Ltd.                      | 0.58%   | Exposure to NCD has increased to 45.36% from                                                      |
| ITC Ltd.                                     | 0.57%   | 43.72% and MMI has slightly decreased to 4.12%                                                    |
| Other Equity                                 | 11.75%  | from 4.81% on a MOM basis.                                                                        |
| MMI, Deposits, CBLO & Others                 | 4.12%   | Builder fund continues to be predominantly invested<br>in highest rated fixed income instruments. |