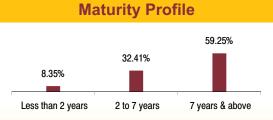

## FUND MANAGER: Mr. Ajit Kumar PPB

**BENCHMARK:** Crisil Composite Bond Fund Index & Crisil Liquid Fund Index

| SECURITIES                                                                                                                                                                                                                                                                                                                                                                                                                                                                                                                                                                     | Holding                                                                                                   | Maturity (in years)                                                                                                                                                                      | 10.75            |
|--------------------------------------------------------------------------------------------------------------------------------------------------------------------------------------------------------------------------------------------------------------------------------------------------------------------------------------------------------------------------------------------------------------------------------------------------------------------------------------------------------------------------------------------------------------------------------|-----------------------------------------------------------------------------------------------------------|------------------------------------------------------------------------------------------------------------------------------------------------------------------------------------------|------------------|
| GOVERNMENT SECURITIES                                                                                                                                                                                                                                                                                                                                                                                                                                                                                                                                                          | 42.20%                                                                                                    | Viold to Moturity                                                                                                                                                                        | 7.400/           |
| <ul><li>7.59% Government Of India 2029</li><li>7.88% Government Of India 2030</li></ul>                                                                                                                                                                                                                                                                                                                                                                                                                                                                                        | 11.96%<br>8.68%                                                                                           | Yield to Maturity                                                                                                                                                                        | 7.42%            |
| 8.17% Government Of India 2044<br>6.97% Government Of India 2026                                                                                                                                                                                                                                                                                                                                                                                                                                                                                                               | 5.43%<br>4.91%                                                                                            | Maturity Pro                                                                                                                                                                             | file             |
| <ul> <li>8.24% Government Of India 2033</li> <li>8.21% State Government Of Rajasthan 2026</li> <li>8.83% Government Of India 2041</li> <li>8.97% Government Of India 2030</li> <li>8.3% Government Of India 2040</li> </ul>                                                                                                                                                                                                                                                                                                                                                    | 4.64%<br>4.25%<br>0.96%<br>0.56%<br>0.55%                                                                 | 23.57%<br>5.49%                                                                                                                                                                          | 70.94%           |
| 8.28% Government Of India 2027 CORPORATE DEBT                                                                                                                                                                                                                                                                                                                                                                                                                                                                                                                                  | 0.26%                                                                                                     | Less than 2 years 2 to 7 years                                                                                                                                                           | 7 years & above  |
| <ul> <li>8.4% Larsen &amp; Toubro Ltd. 2020</li> <li>8.05% NTPC Ltd. 2026</li> <li>8.85% Tata Capital Financial Services Limited 2019</li> <li>8.12% ONGC Mangalore Petrochemicals Limited 2019</li> <li>9.6% Hindalco Industries Ltd. 2022</li> <li>8.72% Kotak Mahindra Bank Ltd. 2022</li> <li>8.2% Power Grid Corpn. Of India Ltd. 2025</li> <li>8.45% Housing Development Finance Corpn. Ltd. 2026</li> <li>8.75% Housing Development Finance Corpn. Ltd. 2021</li> <li>9.13% Cholamandalam Investment And Finance Co. Ltd. 2019</li> <li>Other Corporate Debt</li> </ul> | 3.26%<br>2.53%<br>2.47%<br>1.98%<br>1.72%<br>1.70%<br>1.69%<br>1.69%<br>1.69%<br>1.67%<br>1.32%<br>30.47% | Fund Update:<br>Exposure to G-secs has increase<br>41.86% and MMI has increase<br>6.24% on a MOM basis.<br>Income Advantage fund co<br>predominantly invested in highest<br>instruments. | ed to 7.31% from |