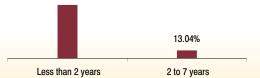

#### Fund Update:

Exposure to equities has slightly increased to 24.38% from 24.28% and MMI has slightly decreased to 7.60% from 7.81% on a MOM basis. Balancer fund continues to be predominantly invested in highest rated fixed income instruments.