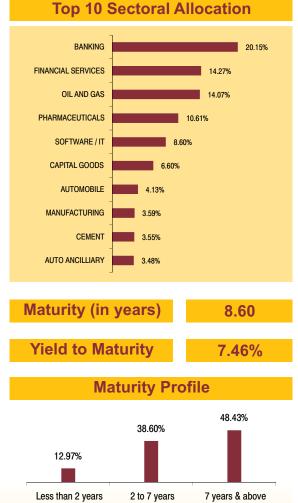

## NAV as on 30th September 2016: ₹ 47.76 BENCHMARK: BSE 100, Crisil Composite Bond Fund Index & Crisil Liquid Fund Index

Asset held as on 30th September 2016: ₹ 290.64 Cr FUND MANAGER: Mr. Dhrumil Shah (Equity), Mr. Ajit Kumar PPB (Debt)

**Asset Allocation** 

| SECURITIES                                   | Holding | Top 10 Sectoral Allocation                                                                        |
|----------------------------------------------|---------|---------------------------------------------------------------------------------------------------|
| GOVERNMENT SECURITIES                        | 31.55%  | BANKING 19.12%                                                                                    |
| 7.88% Government of India 2030               | 7.37%   | - 19.12%                                                                                          |
| 8.28% Government of India 2027               | 6.09%   | FINANCIAL SERVICES 15.94%                                                                         |
| 7.59% Government of India 2026               | 5.38%   | -                                                                                                 |
| 8.17% Government of India 2044               | 3.84%   | OIL AND GAS                                                                                       |
| 8.32% Government of India 2032               | 2.95%   | PHARMACEUTICALS 9.68%                                                                             |
| 8.79% Government of India 2021               | 1.67%   | -                                                                                                 |
| 7.95% Government of India 2032               | 1.57%   | MANUFACTURING 6.82%                                                                               |
| 8.3% Government of India 2040                | 1.26%   | SOFTWARE / IT 6.52%                                                                               |
| 8.08% Government of India 2022               | 0.91%   |                                                                                                   |
| 8.83% Government of India 2041               | 0.41%   | CAPITAL GOODS 5.45%                                                                               |
| Other Government Securities                  | 0.10%   | -<br>CEMENT 4.38%                                                                                 |
| CORPORATE DEBT                               | 45.36%  | AUTO ANCILLIARY 4.18%                                                                             |
| 8.76% HDB Financial Services Ltd 2017        | 3.47%   | 4.10%                                                                                             |
| 9.25% Power Grid Corpn. Of India Ltd. 2027   | 3.09%   | AUTOMOBILE 3.79%                                                                                  |
| 8.65% Rural Electrification Corpn. Ltd. 2019 | 2.90%   | J                                                                                                 |
| 9.81% Power Finance Corpn. Ltd. 2018         | 2.88%   |                                                                                                   |
| 8.5% Indian Railway Finance Corpn. Ltd. 2020 | 1.90%   | Maturity (in years) 8.65                                                                          |
| 8.85% Axis Bank Ltd. 2024                    | 1.84%   |                                                                                                   |
| 8.12% Export Import Bank Of India 2031       | 1.82%   |                                                                                                   |
| 8.5% NHPC Ltd. 2022                          | 1.80%   | Yield to Maturity 7.39%                                                                           |
| 8.65% India Infradebt Ltd 2020               | 1.73%   |                                                                                                   |
| 8.8% ICICI Home Finance Co. Ltd. 2017        | 1.73%   | Maturity Profile                                                                                  |
| Other Corporate Debt                         | 22.19%  | maturity i forne                                                                                  |
| EQUITY                                       | 18.97%  | 51.28%                                                                                            |
| Infosys Ltd.                                 | 1.09%   | 34.85%                                                                                            |
| ICICI Bank Ltd.                              | 0.91%   | 13.88%                                                                                            |
| Indian Oil Corpn. Ltd.                       | 0.79%   | 13.00%                                                                                            |
| Reliance Industries Ltd.                     | 0.75%   |                                                                                                   |
| Larsen & Toubro Ltd.                         | 0.73%   | Less than 2 years 2 to 7 years 7 years & above                                                    |
| Housing Development Finance Corpn. Ltd.      | 0.61%   |                                                                                                   |
| State Bank of India                          | 0.60%   |                                                                                                   |
| Escorts Limited                              | 0.59%   | Fund Update:                                                                                      |
| Divis Laboratories Ltd.                      | 0.58%   | Exposure to NCD has increased to 45.36% from                                                      |
| ITC Ltd.                                     | 0.57%   | 43.72% and MMI has slightly decreased to 4.12%                                                    |
| Other Equity                                 | 11.75%  | from 4.81% on a MOM basis.                                                                        |
| MMI, Deposits, CBLO & Others                 | 4.12%   | Builder fund continues to be predominantly invested<br>in highest rated fixed income instruments. |