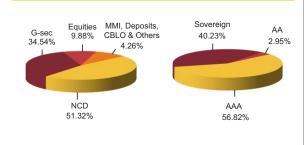

## FUND MANAGER: Mr. Ajit Kumar PPB

**BENCHMARK:** Crisil Composite Bond Fund Index & Crisil Liquid Fund Index

| SECURITIES                                                                                                                                                                                                                                                                                                                                                                                                                                                                                                                                                                     | Holding                                                                                                   | Maturity (in years)                                                                                                                                                                      | 10.75            |
|--------------------------------------------------------------------------------------------------------------------------------------------------------------------------------------------------------------------------------------------------------------------------------------------------------------------------------------------------------------------------------------------------------------------------------------------------------------------------------------------------------------------------------------------------------------------------------|-----------------------------------------------------------------------------------------------------------|------------------------------------------------------------------------------------------------------------------------------------------------------------------------------------------|------------------|
| GOVERNMENT SECURITIES                                                                                                                                                                                                                                                                                                                                                                                                                                                                                                                                                          | 42.20%                                                                                                    | Viold to Moturity                                                                                                                                                                        | 7.400/           |
| <ul><li>7.59% Government Of India 2029</li><li>7.88% Government Of India 2030</li></ul>                                                                                                                                                                                                                                                                                                                                                                                                                                                                                        | 11.96%<br>8.68%                                                                                           | Yield to Maturity                                                                                                                                                                        | 7.42%            |
| 8.17% Government Of India 2044<br>6.97% Government Of India 2026                                                                                                                                                                                                                                                                                                                                                                                                                                                                                                               | 5.43%<br>4.91%                                                                                            | Maturity Pro                                                                                                                                                                             | file             |
| <ul> <li>8.24% Government Of India 2033</li> <li>8.21% State Government Of Rajasthan 2026</li> <li>8.83% Government Of India 2041</li> <li>8.97% Government Of India 2030</li> <li>8.3% Government Of India 2040</li> </ul>                                                                                                                                                                                                                                                                                                                                                    | 4.64%<br>4.25%<br>0.96%<br>0.56%<br>0.55%                                                                 | 23.57%<br>5.49%                                                                                                                                                                          | 70.94%           |
| 8.28% Government Of India 2027 CORPORATE DEBT                                                                                                                                                                                                                                                                                                                                                                                                                                                                                                                                  | 0.26%                                                                                                     | Less than 2 years 2 to 7 years                                                                                                                                                           | 7 years & above  |
| <ul> <li>8.4% Larsen &amp; Toubro Ltd. 2020</li> <li>8.05% NTPC Ltd. 2026</li> <li>8.85% Tata Capital Financial Services Limited 2019</li> <li>8.12% ONGC Mangalore Petrochemicals Limited 2019</li> <li>9.6% Hindalco Industries Ltd. 2022</li> <li>8.72% Kotak Mahindra Bank Ltd. 2022</li> <li>8.2% Power Grid Corpn. Of India Ltd. 2025</li> <li>8.45% Housing Development Finance Corpn. Ltd. 2026</li> <li>8.75% Housing Development Finance Corpn. Ltd. 2021</li> <li>9.13% Cholamandalam Investment And Finance Co. Ltd. 2019</li> <li>Other Corporate Debt</li> </ul> | 3.26%<br>2.53%<br>2.47%<br>1.98%<br>1.72%<br>1.70%<br>1.69%<br>1.69%<br>1.69%<br>1.67%<br>1.32%<br>30.47% | Fund Update:<br>Exposure to G-secs has increase<br>41.86% and MMI has increase<br>6.24% on a MOM basis.<br>Income Advantage fund co<br>predominantly invested in highest<br>instruments. | ed to 7.31% from |