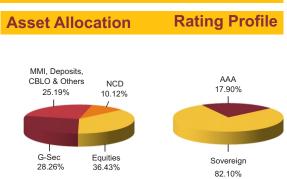

#### NAV as on 30th September 2016: ₹ 13.31

Asset held as on 30th September 2016: ₹ 90.55 Cr

FUND MANAGER: Mr. Ajit Kumar PPB

| SECURITIES                                               | Holding | Asset Allocation              | Rating Profile                  |
|----------------------------------------------------------|---------|-------------------------------|---------------------------------|
| GOVERNMENT SECURITIES                                    | 30.62%  | MMI, Deposits,                | Sovereign AA+                   |
| 7.35% Government of India 2024                           | 11.27%  | G-Secs CBLO & Others          | 36.92% 8.66% 2.49% AA+<br>2.45% |
| 8.83% Government of India 2041                           | 5.24%   | 30.62% 14.09%                 | A1+<br>2,30%                    |
| 7.59% Government of India 2029                           | 5.20%   |                               | 2.30%                           |
| 8.79% Government of India 2021                           | 4.04%   |                               |                                 |
| 8.6% Government of India 2028                            | 2.46%   |                               | AAA                             |
| 8.3% Government of India 2040                            | 1.24%   | NCD<br>55.29%                 | 47.18%                          |
| 8.83% Government of India 2023                           | 0.79%   |                               |                                 |
| 8.17% Government of India 2044                           | 0.37%   |                               |                                 |
| CORPORATE DEBT                                           | 55.29%  | Maturity (in years)           | 8.03                            |
| 8.12% Export Import Bank Of India 2031                   | 5.85%   |                               |                                 |
| 8.13% Power Grid Corpn. Of India Ltd. 2022               | 4.55%   | Yield to Maturity             | 7.48%                           |
| 9.2% Cholamandalam Investment And Finance Co. Ltd. 2019  | 4.50%   |                               |                                 |
| 8.72% Kotak Mahindra Bank Ltd. 2022                      | 3.47%   | Maturity P                    | rofile                          |
| 9.13% Cholamandalam Investment And Finance Co. Ltd. 2019 | 3.38%   |                               |                                 |
| 8.5% NHPC Ltd. 2030                                      | 3.00%   |                               | 45 400/                         |
| 9.25% Power Grid Corpn. Of India Ltd. 2027               | 2.48%   | 40.48%                        | 45.43%                          |
| 9.4% Rural Electrification Corpn. Ltd. 2021              | 2.38%   |                               |                                 |
| 8.2% Power Finance Corpn. Ltd. 2025                      | 2.30%   | 14.08%                        |                                 |
| 10.5% AU Financiers (India) Limited 2019                 | 2.26%   |                               |                                 |
| Other Corporate Debt                                     | 21.12%  | Less than 2 years 2 to 7 year | s 7 years & above               |
| MMI, Deposits, CBLO & Others                             | 14.09%  | 2007 years 2 107 year         | s i years a above               |

#### Fund Update:

Exposure to G-secs has decreased to 30.62% from 31.55% and MMI has increased to 14.09% from 11.38% on a MOM basis.

Income Advantage Guaranteed fund continues to be predominantly invested in highest rated fixed income instruments.