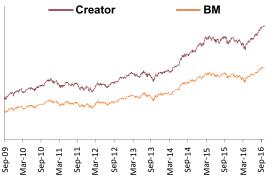

#### Date of Inception: 22-Mar-01

OBJECTIVE: To grow capital through enhanced returns over a medium to long-term period through investments in equity and debt instruments, thereby providing a good balance between risk and return. It is suitable for individuals seeking, higher returns with a balanced equity-debt exposure.

STRATEGY: To earn capital appreciation by maintaining a diversified equity portfolio and seek to earn regular returns on the fixed income portfolio by active management resulting in wealth creation for policy owners.

BENCHMARK: BSE 100, Crisil Composite Bond Fund Index & Crisil Liquid Fund Index

Asset held as on 30th September 2016: ₹ 6951.01 Cr FUND MANAGER: Mr. Deven Sangoi (Equity), Mr. Ajit Kumar PPB (Debt)

| SECURITIES                                                       | Holding        | Top 10 Sectoral                                                  | Allocation         |
|------------------------------------------------------------------|----------------|------------------------------------------------------------------|--------------------|
| GOVERNMENT SECURITIES                                            | 31.83%         |                                                                  |                    |
| 8.83% Government of India 2023                                   | 4.92%          | BANKING                                                          | 22.05%             |
| 8.6% Government of India 2028                                    | 4.19%          | OIL AND GAS                                                      | 15.08%             |
| 9.23% Government of India 2043                                   | 3.42%          | AUTOMOBILE                                                       | 9.66%              |
| 9.2% Government of India 2030                                    | 2.46%          | -                                                                | 9.00%              |
| 8.17% Government of India 2044                                   | 1.52%          | SOFTWARE / IT                                                    | 9.63%              |
| 7.88% Government of India 2030<br>8.15% Government of India 2022 | 1.31%<br>1.29% | FINANCIAL SERVICES                                               | 9.27%              |
| 7.95% Government of India 2022                                   | 1.28%          | -                                                                | 0.2170             |
| 8.2% Government of India 2022                                    | 1.07%          | FMCG                                                             | 8.44%              |
| 8.26% Government of India 2027                                   | 1.00%          | CAPITAL GOODS                                                    | 6.21%              |
| Other Government Securities                                      | 9.37%          | -                                                                |                    |
| CORPORATE DEBT                                                   | 32.79%         | PHARMACEUTICALS                                                  | 6.02%              |
| 2% Tata Steel Ltd. 2022                                          | 0.95%          | OTHERS 2.94%                                                     | ,                  |
| 10.75% Reliance Industries Ltd. 2018                             | 0.83%          | POWER 2.92%                                                      | •                  |
| 9.05% State Bank Of India 2020                                   | 0.71%          | J                                                                |                    |
| 9.1% State Bank Of Mysore 2019                                   | 0.45%          |                                                                  |                    |
| 9.48% Rural Electrification Corpn. Ltd. 2021                     | 0.44%          | Maturity (in years)                                              | 8.87               |
| 8.55% Indian Railway Finance Corpn. Ltd. 2019                    | 0.44%          |                                                                  |                    |
| 10.85% Punjab National Bank 2023                                 | 0.41%          | Yield to Maturity                                                | 7.41%              |
| 9.02% Rural Electrification Corpn. Ltd. 2022                     | 0.39%          | Tield to Maturity                                                | 1.41%              |
| 9.15% Larsen & Toubro Ltd. 2020                                  | 0.38%          |                                                                  |                    |
| 8.27% Rural Electrification Corpn. Ltd. 2025                     | 0.38%          | Maturity Pr                                                      | ofile              |
| Other Corporate Debt                                             | 27.43%         |                                                                  |                    |
| Equity                                                           | 28.64%         | 36.89%                                                           | 48.78%             |
| Infosys Ltd.                                                     | 1.90%          |                                                                  |                    |
| ITC Ltd.                                                         | 1.90%          | 14.33%                                                           |                    |
| HDFC Bank Ltd.                                                   | 1.87%          |                                                                  |                    |
| Reliance Industries Ltd.                                         | 1.73%<br>1.29% | Less than 2 years 2 to 7 years                                   | 7 years & above    |
| Larsen & Toubro Ltd.<br>Housing Development Finance Corpn. Ltd.  | 1.23%          |                                                                  | ,                  |
| Kotak Mahindra Bank Ltd.                                         | 1.05%          |                                                                  |                    |
| ICICI Bank Ltd.                                                  | 1.02%          | Fund Update:                                                     |                    |
| Mahindra And Mahindra Ltd.                                       | 0.97%          | Exposure to equities has decre                                   |                    |
| Tata Motors Ltd.                                                 | 0.94%          | 31.07% and MMI has slightly from 6.59% on a MOM basis.           | decreased to 6.74% |
| Other Equity                                                     | 14.76%         |                                                                  |                    |
| MMI, Deposits, CBLO & Others                                     | 6.74%          | Enhancer fund continues to<br>invested in highest rated fixed in |                    |