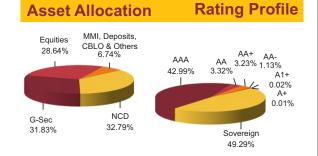

Date of Inception: 23-Feb-04

**Rating Profile** 

**OBJECTIVE:** To achieve optimum balance between growth and stability to provide long-term capital appreciation with balanced level of risk by investing in fixed income securities and high quality equity security. This fund option is for those who are willing to take average to high level of risk to earn attractive returns over a long period of time.

**STRATEGY:** To invest into fixed income securities & maintaining diversified equity portfolio along with active fund management of the policyholder's wealth in long run.

**NAV as on 30th September 2016:** ₹ 44.33

BENCHMARK: BSE 100, Crisil Composite Bond Fund Index & Crisil Liquid Fund Index

**Asset Allocation** 

Asset held as on 30th September 2016: ₹ 459.85 Cr FUND MANAGER: Mr. Dhrumil Shah (Equity), Mr. Ajit Kumar PPB (Debt)

| Sei a Sei a Sei a Sei A Sei A A A A A A A A A A A A A A A A A A A                                 |                        |                                                                                                             |
|---------------------------------------------------------------------------------------------------|------------------------|-------------------------------------------------------------------------------------------------------------|
| SECURITIES                                                                                        | Holding                | Top 10 Sectoral Allocation                                                                                  |
| GOVERNMENT SECURITIES                                                                             | 24.40%                 | BANKING 20.71%                                                                                              |
| 7.88% Government of India 2030<br>9.23% Government of India 2043                                  | 5.82%<br>5.39%         | FINANCIAL SERVICES 14.69%                                                                                   |
| 8.28% Government of India 2043                                                                    | 2.96%                  | OIL AND GAS                                                                                                 |
| 8.83% Government of India 2023<br>8.6% Government of India 2028                                   | 1.74%<br>1.21%         | PHARMACEUTICALS 10.46%                                                                                      |
| 8.2% Government of India 2025                                                                     | 1.17%                  | SOFTWARE / IT                                                                                               |
| 7.59% Government of India 2026<br>8.24% Government of India 2027                                  | 1.02%<br>0.97%         |                                                                                                             |
| 8.13% Government of India 2022                                                                    | 0.74%                  | CAPITAL GOODS 6.63%                                                                                         |
| 8.28% Government of India 2032<br>Other Government Securities                                     | 0.72%<br>2.66%         | AUTOMOBILE 4.13%                                                                                            |
|                                                                                                   |                        | MANUFACTURING 3.69%                                                                                         |
|                                                                                                   | <b>24.32%</b><br>4.22% | AUTO ANCILLIARY 3.56%                                                                                       |
| 9.4% Rural Electrification Corpn. Ltd. 2021<br>8.75% Housing Development Finance Corpn. Ltd. 2021 | 4.22%<br>2.25%         | CEMENT 3.40%                                                                                                |
| 8.51% India Infradebt Ltd 2021                                                                    | 1.54%                  |                                                                                                             |
| 11% Power Finance Corpn. Ltd. 2018                                                                | 1.27%                  | Maturity (in years) 9.93                                                                                    |
| 8.85% Axis Bank Ltd. 2024<br>8.12% Expect Import Papk Of India 2021                               | 1.16%<br>1.15%         |                                                                                                             |
| 8.12% Export Import Bank Of India 2031<br>8.5% NHPC Ltd. 2023                                     | 1.15%                  |                                                                                                             |
| 8.72% Kotak Mahindra Bank Ltd. 2022                                                               | 1.13%                  | Yield to Maturity 7.37%                                                                                     |
| 8.85% Bajaj Finance Ltd. 2021                                                                     | 1.12%                  |                                                                                                             |
| 8.45% Indian Railway Finance Corpn. Ltd. 2018                                                     | 1.12%                  | Moturity Drofile                                                                                            |
| Other Corporate Debt                                                                              | 8.21%                  | Maturity Profile                                                                                            |
| EQUITY                                                                                            | 45.50%                 | 48.16%<br>35.53%                                                                                            |
| Infosys Ltd.                                                                                      | 2.78%                  | 16.31%                                                                                                      |
| ICICI Bank Ltd.                                                                                   | 2.03%                  |                                                                                                             |
| Indian Oil Corpn. Ltd.                                                                            | 2.02%                  |                                                                                                             |
| Larsen & Toubro Ltd.                                                                              | 1.93%                  | Less than 2 years 2 to 7 years 7 years & above                                                              |
| Reliance Industries Ltd.                                                                          | 1.88%                  |                                                                                                             |
| Housing Development Finance Corpn. Ltd.                                                           | 1.49%                  |                                                                                                             |
| Divis Laboratories Ltd.                                                                           | 1.47%                  | Fund Update:                                                                                                |
| ITC Ltd.                                                                                          | 1.43%                  | Exposure to equities has decreased to 45.50% from                                                           |
| Sun Pharmaceutical Inds. Ltd.                                                                     | 1.30%                  | 47.13% and MMI has increased to 5.78% from                                                                  |
| State Bank of India                                                                               | 1.25%                  | 4.56% on a MOM basis.                                                                                       |
| Other Equity                                                                                      | 27.91%                 | Creator fund continues to be predominantly invested<br>in large cap stocks and maintains a well diversified |
| MMI, Deposits, CBLO & Others                                                                      | 5.78%                  | portfolio with investments made across various                                                              |
|                                                                                                   | 13                     | sectors.                                                                                                    |
|                                                                                                   |                        |                                                                                                             |