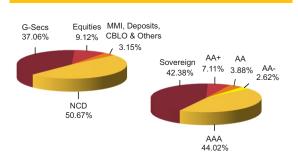

NAV as on 30th September 2016: ₹ 36.97

BENCHMARK: BSE 100, Crisil Composite Bond Fund Index & Crisil Liquid Fund Index

Asset Allocation

Asset held as on 30th September 2016: ₹ 418.40 Cr FUND MANAGER: Mr. Dhrumil Shah (Equity), Mr. Ajit Kumar PPB (Debt)

| SECURITIES                                                   | Holding        |
|--------------------------------------------------------------|----------------|
| GOVERNMENT SECURITIES                                        | 37.06%         |
| 7.88% Government of India 2030                               | 8.96%          |
| 7.59% Government of India 2029                               | 5.00%          |
| 7.59% Government of India 2026                               | 3.74%          |
| 8.33% Government of India 2026                               | 2.99%          |
| 9.23% Government of India 2043                               | 2.81%          |
| 7.5% Government of India 2034                                | 2.53%          |
| 8.28% Government of India 2027                               | 1.95%          |
| 8.24% Government of India 2027                               | 1.89%          |
| 7.95% Government of India 2032                               | 1.66%          |
| 8.3% Government of India 2042<br>Other Government Securities | 1.35%<br>4.16% |
|                                                              |                |
| CORPORATE DEBT                                               | 50.67%         |
| 2% Tata Steel Ltd. 2022                                      | 3.05%          |
| 9.57% Indian Railway Finance Corpn. Ltd. 2021                | 2.61%          |
| 10.85% Rural Electrification Corpn. Ltd. 2018                | 2.29%          |
| 8.9% Steel Authority Of India Ltd. 2019                      | 1.91%          |
| 8.51% India Infradebt Ltd 2021                               | 1.69%          |
| 8.7% Sundaram Finance Ltd. 2017                              | 1.52%          |
| 9.25% Power Grid Corpn. Of India Ltd. 2027                   | 1.34%          |
| 9.61% Power Finance Corpn. Ltd. 2021                         | 1.30%          |
| 9.25% Power Grid Corpn. Of India Ltd. 2021                   | 1.29%          |
| 9.4% Rural Electrification Corpn. Ltd. 2021                  | 1.29%          |
| Other Corporate Debt                                         | 32.39%         |
| EQUITY                                                       | 9.12%          |
| Infosys Ltd.                                                 | 0.56%          |
| ICICI Bank Ltd.                                              | 0.42%          |
| Indian Oil Corpn. Ltd.                                       | 0.40%          |
| Larsen & Toubro Ltd.                                         | 0.38%          |
| Reliance Industries Ltd.                                     | 0.37%          |
| Housing Development Finance Corpn. Ltd.                      | 0.30%          |
| Divis Laboratories Ltd.                                      | 0.29%          |
| ITC Ltd.                                                     | 0.29%          |
| Sun Pharmaceutical Inds. Ltd.                                | 0.26%          |
| Tata Communications Ltd.                                     | 0.26%          |
| Other Equity                                                 | 5.59%          |
| MMI, Deposits, CBLO & Others                                 | 3.15%          |

#### Fund Update:

Exposure to G-secs has increased to 37.06% from 36.89% and MMI has decreased to 3.15% from 4.08% on a MOM basis.

Protector fund continues to be predominantly invested in highest rated fixed income instruments.