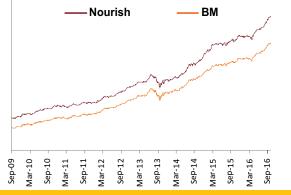

#### Pension Funds

| Returns  | Period          | Pension - Nourish | BM    | Pension Growth | BM    | Pension - Enrich | BM    |
|----------|-----------------|-------------------|-------|----------------|-------|------------------|-------|
|          | 1 month         | 1.01              | 0.84  | 1.06           | 0.54  | 0.91             | 0.06  |
| Abaaluta | 3 months        | 4.99              | 4.35  | 6.12           | 4.38  | 7.35             | 4.35  |
| Absolute | 6 months        | 8.12              | 7.08  | 10.25          | 7.66  | 11.90            | 8.36  |
|          | 1 Year          | 11.15             | 9.80  | 12.30          | 9.70  | 13.91            | 9.20  |
|          | 2 Years         | 11.59             | 9.68  | 11.72          | 9.17  | 12.24            | 8.06  |
|          | 3 Years         | 12.30             | 10.56 | 13.55          | 11.00 | 15.43            | 11.31 |
| CAGR     | 4 Years         | 9.83              | 8.79  | 10.94          | 9.03  | 11.65            | 9.03  |
|          | 5 Years         | 9.89              | 9.00  | 10.94          | 9.27  | 11.72            | 9.33  |
|          | Since Inception | 8.64              | 7.66  | 10.55          | 8.79  | 11.99            | 10.23 |