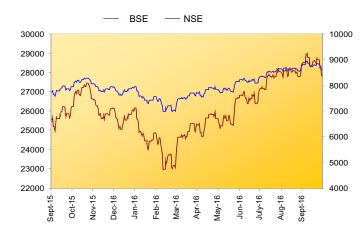

## **Outlook for Equities**

Indian equity markets lost 2 per cent in September 2016. FIIs bought \$1.3bn in September. Cumulatively, they are net buyers of \$7.4bn for the year. Domestic institutions turned net buyers for the month. They sold \$299mn in August. Cumulatively, they are net buyer of \$207mn for the year.

At a 15.3 multiple of FY18 earnings, markets are trading below their 15 year average. Investors in equity funds can expect significant gains in long-term with higher growth in corporate earnings.

| INDEX     | 30-Sep-16 | 31-Aug-16 | % Change |
|-----------|-----------|-----------|----------|
| Nifty     | 8611.15   | 8786.20   | -1.99%   |
| Sensex    | 27865.96  | 28452.17  | -2.06%   |
| BSE 100   | 8863.71   | 9021.45   | -1.75%   |
| Dow Jones | 18308.15  | 18400.88  | -0.50%   |
| Nikkei    | 16449.84  | 16887.40  | -2.59%   |
| Hang Seng | 23297.15  | 22976.88  | 1.39%    |
| Nasdaq    | 5312.00   | 5213.22   | 1.89%    |