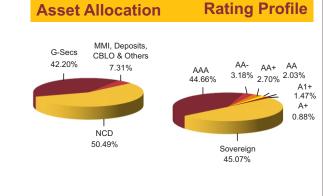

#### NAV as on 30th September 2016: ₹ 23.20

Asset held as on 30th September 2016: ₹ 617.18 Cr

## FUND MANAGER: Mr. Ajit Kumar PPB

**BENCHMARK:** Crisil Composite Bond Fund Index & Crisil Liquid Fund Index

| SECURITIES                                                                                                                                                                                                                                                                                                                                                                                                                                                                                                                                                                     | Holding                                                                                                   | Maturity (in years)                                                                                                                                                                      | 10.75            |
|--------------------------------------------------------------------------------------------------------------------------------------------------------------------------------------------------------------------------------------------------------------------------------------------------------------------------------------------------------------------------------------------------------------------------------------------------------------------------------------------------------------------------------------------------------------------------------|-----------------------------------------------------------------------------------------------------------|------------------------------------------------------------------------------------------------------------------------------------------------------------------------------------------|------------------|
| GOVERNMENT SECURITIES                                                                                                                                                                                                                                                                                                                                                                                                                                                                                                                                                          | 42.20%                                                                                                    | Viold to Moturity                                                                                                                                                                        | 7.400/           |
| <ul><li>7.59% Government Of India 2029</li><li>7.88% Government Of India 2030</li></ul>                                                                                                                                                                                                                                                                                                                                                                                                                                                                                        | 11.96%<br>8.68%                                                                                           | Yield to Maturity                                                                                                                                                                        | 7.42%            |
| 8.17% Government Of India 2044<br>6.97% Government Of India 2026                                                                                                                                                                                                                                                                                                                                                                                                                                                                                                               | 5.43%<br>4.91%                                                                                            | Maturity Pro                                                                                                                                                                             | file             |
| <ul> <li>8.24% Government Of India 2033</li> <li>8.21% State Government Of Rajasthan 2026</li> <li>8.83% Government Of India 2041</li> <li>8.97% Government Of India 2030</li> <li>8.3% Government Of India 2040</li> </ul>                                                                                                                                                                                                                                                                                                                                                    | 4.64%<br>4.25%<br>0.96%<br>0.56%<br>0.55%                                                                 | 23.57%<br>5.49%                                                                                                                                                                          | 70.94%           |
| 8.28% Government Of India 2027 CORPORATE DEBT                                                                                                                                                                                                                                                                                                                                                                                                                                                                                                                                  | 0.26%                                                                                                     | Less than 2 years 2 to 7 years                                                                                                                                                           | 7 years & above  |
| <ul> <li>8.4% Larsen &amp; Toubro Ltd. 2020</li> <li>8.05% NTPC Ltd. 2026</li> <li>8.85% Tata Capital Financial Services Limited 2019</li> <li>8.12% ONGC Mangalore Petrochemicals Limited 2019</li> <li>9.6% Hindalco Industries Ltd. 2022</li> <li>8.72% Kotak Mahindra Bank Ltd. 2022</li> <li>8.2% Power Grid Corpn. Of India Ltd. 2025</li> <li>8.45% Housing Development Finance Corpn. Ltd. 2026</li> <li>8.75% Housing Development Finance Corpn. Ltd. 2021</li> <li>9.13% Cholamandalam Investment And Finance Co. Ltd. 2019</li> <li>Other Corporate Debt</li> </ul> | 3.26%<br>2.53%<br>2.47%<br>1.98%<br>1.72%<br>1.70%<br>1.69%<br>1.69%<br>1.69%<br>1.67%<br>1.32%<br>30.47% | Fund Update:<br>Exposure to G-secs has increase<br>41.86% and MMI has increase<br>6.24% on a MOM basis.<br>Income Advantage fund co<br>predominantly invested in highest<br>instruments. | ed to 7.31% from |

#### Fund Update:

Exposure to G-secs has increased to 37.06% from 36.89% and MMI has decreased to 3.15% from 4.08% on a MOM basis.

Protector fund continues to be predominantly invested in highest rated fixed income instruments.