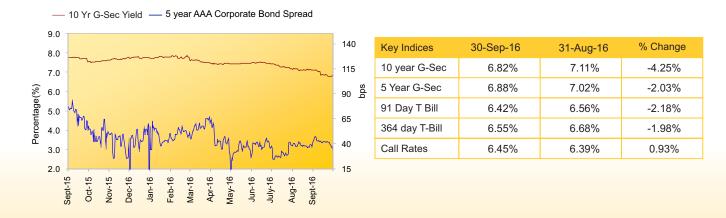

### **Outlook for Debt**

The 10 year government bond yield moved from 7.12 per cent to 6.82 per cent in the month. The yields corrected from 6.78 per cent to 6.86 per cent on 29th September post the surgical strike announcement by the Indian government.

We expect the 10 year G-sec yield to be in the range of 6.6 per cent to 6.85 per cent in the near term. The corporate bond yields are expected to trail the G-sec market with a spread of 30-50 basis points. Investors in bond funds will gain significantly with bond yields coming down further.

At a 15.3 multiple of FY18 earnings, markets are trading below their 15 year average. Investors in equity funds can expect significant gains in long-term with higher growth in corporate earnings.

| INDEX     | 30-Sep-16 | 31-Aug-16 | % Change |
|-----------|-----------|-----------|----------|
| Nifty     | 8611.15   | 8786.20   | -1.99%   |
| Sensex    | 27865.96  | 28452.17  | -2.06%   |
| BSE 100   | 8863.71   | 9021.45   | -1.75%   |
| Dow Jones | 18308.15  | 18400.88  | -0.50%   |
| Nikkei    | 16449.84  | 16887.40  | -2.59%   |
| Hang Seng | 23297.15  | 22976.88  | 1.39%    |
| Nasdaq    | 5312.00   | 5213.22   | 1.89%    |