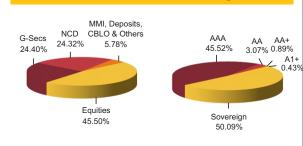

**Asset Allocation** 

| SECURITIES                                   | Holding | Top 10 Sectoral Allocation                                                                        |
|----------------------------------------------|---------|---------------------------------------------------------------------------------------------------|
| GOVERNMENT SECURITIES                        | 31.55%  | BANKING 19.12%                                                                                    |
| 7.88% Government of India 2030               | 7.37%   | - 19.12%                                                                                          |
| 8.28% Government of India 2027               | 6.09%   | FINANCIAL SERVICES 15.94%                                                                         |
| 7.59% Government of India 2026               | 5.38%   | -                                                                                                 |
| 8.17% Government of India 2044               | 3.84%   | OIL AND GAS                                                                                       |
| 8.32% Government of India 2032               | 2.95%   | PHARMACEUTICALS 9.68%                                                                             |
| 8.79% Government of India 2021               | 1.67%   | -                                                                                                 |
| 7.95% Government of India 2032               | 1.57%   | MANUFACTURING 6.82%                                                                               |
| 8.3% Government of India 2040                | 1.26%   | SOFTWARE / IT 6.52%                                                                               |
| 8.08% Government of India 2022               | 0.91%   |                                                                                                   |
| 8.83% Government of India 2041               | 0.41%   | CAPITAL GOODS 5.45%                                                                               |
| Other Government Securities                  | 0.10%   | -<br>CEMENT 4.38%                                                                                 |
| CORPORATE DEBT                               | 45.36%  | AUTO ANCILLIARY 4.18%                                                                             |
| 8.76% HDB Financial Services Ltd 2017        | 3.47%   | 4.10%                                                                                             |
| 9.25% Power Grid Corpn. Of India Ltd. 2027   | 3.09%   | AUTOMOBILE 3.79%                                                                                  |
| 8.65% Rural Electrification Corpn. Ltd. 2019 | 2.90%   | J                                                                                                 |
| 9.81% Power Finance Corpn. Ltd. 2018         | 2.88%   |                                                                                                   |
| 8.5% Indian Railway Finance Corpn. Ltd. 2020 | 1.90%   | Maturity (in years) 8.65                                                                          |
| 8.85% Axis Bank Ltd. 2024                    | 1.84%   |                                                                                                   |
| 8.12% Export Import Bank Of India 2031       | 1.82%   |                                                                                                   |
| 8.5% NHPC Ltd. 2022                          | 1.80%   | Yield to Maturity 7.39%                                                                           |
| 8.65% India Infradebt Ltd 2020               | 1.73%   |                                                                                                   |
| 8.8% ICICI Home Finance Co. Ltd. 2017        | 1.73%   | Maturity Profile                                                                                  |
| Other Corporate Debt                         | 22.19%  | maturity i forne                                                                                  |
| EQUITY                                       | 18.97%  | 51.28%                                                                                            |
| Infosys Ltd.                                 | 1.09%   | 34.85%                                                                                            |
| ICICI Bank Ltd.                              | 0.91%   | 13.88%                                                                                            |
| Indian Oil Corpn. Ltd.                       | 0.79%   | 13.00%                                                                                            |
| Reliance Industries Ltd.                     | 0.75%   |                                                                                                   |
| Larsen & Toubro Ltd.                         | 0.73%   | Less than 2 years 2 to 7 years 7 years & above                                                    |
| Housing Development Finance Corpn. Ltd.      | 0.61%   |                                                                                                   |
| State Bank of India                          | 0.60%   |                                                                                                   |
| Escorts Limited                              | 0.59%   | Fund Update:                                                                                      |
| Divis Laboratories Ltd.                      | 0.58%   | Exposure to NCD has increased to 45.36% from                                                      |
| ITC Ltd.                                     | 0.57%   | 43.72% and MMI has slightly decreased to 4.12%                                                    |
| Other Equity                                 | 11.75%  | from 4.81% on a MOM basis.                                                                        |
| MMI, Deposits, CBLO & Others                 | 4.12%   | Builder fund continues to be predominantly invested<br>in highest rated fixed income instruments. |