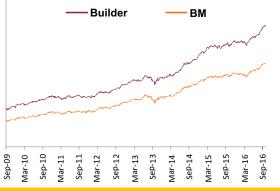

**Asset Allocation** 

| SECURITIES                                   | Holding | Top 10 Sectoral Allocation                                                                        |
|----------------------------------------------|---------|---------------------------------------------------------------------------------------------------|
| GOVERNMENT SECURITIES                        | 31.55%  | BANKING 19.12%                                                                                    |
| 7.88% Government of India 2030               | 7.37%   | - 19.12%                                                                                          |
| 8.28% Government of India 2027               | 6.09%   | FINANCIAL SERVICES 15.94%                                                                         |
| 7.59% Government of India 2026               | 5.38%   | -                                                                                                 |
| 8.17% Government of India 2044               | 3.84%   | OIL AND GAS                                                                                       |
| 8.32% Government of India 2032               | 2.95%   | PHARMACEUTICALS 9.68%                                                                             |
| 8.79% Government of India 2021               | 1.67%   | -                                                                                                 |
| 7.95% Government of India 2032               | 1.57%   | MANUFACTURING 6.82%                                                                               |
| 8.3% Government of India 2040                | 1.26%   | SOFTWARE / IT 6.52%                                                                               |
| 8.08% Government of India 2022               | 0.91%   |                                                                                                   |
| 8.83% Government of India 2041               | 0.41%   | CAPITAL GOODS 5.45%                                                                               |
| Other Government Securities                  | 0.10%   | -<br>CEMENT 4.38%                                                                                 |
| CORPORATE DEBT                               | 45.36%  | AUTO ANCILLIARY 4.18%                                                                             |
| 8.76% HDB Financial Services Ltd 2017        | 3.47%   | 4.10%                                                                                             |
| 9.25% Power Grid Corpn. Of India Ltd. 2027   | 3.09%   | AUTOMOBILE 3.79%                                                                                  |
| 8.65% Rural Electrification Corpn. Ltd. 2019 | 2.90%   | J                                                                                                 |
| 9.81% Power Finance Corpn. Ltd. 2018         | 2.88%   |                                                                                                   |
| 8.5% Indian Railway Finance Corpn. Ltd. 2020 | 1.90%   | Maturity (in years) 8.65                                                                          |
| 8.85% Axis Bank Ltd. 2024                    | 1.84%   |                                                                                                   |
| 8.12% Export Import Bank Of India 2031       | 1.82%   |                                                                                                   |
| 8.5% NHPC Ltd. 2022                          | 1.80%   | Yield to Maturity 7.39%                                                                           |
| 8.65% India Infradebt Ltd 2020               | 1.73%   |                                                                                                   |
| 8.8% ICICI Home Finance Co. Ltd. 2017        | 1.73%   | Maturity Profile                                                                                  |
| Other Corporate Debt                         | 22.19%  | maturity i forne                                                                                  |
| EQUITY                                       | 18.97%  | 51.28%                                                                                            |
| Infosys Ltd.                                 | 1.09%   | 34.85%                                                                                            |
| ICICI Bank Ltd.                              | 0.91%   | 13.88%                                                                                            |
| Indian Oil Corpn. Ltd.                       | 0.79%   | 13.00%                                                                                            |
| Reliance Industries Ltd.                     | 0.75%   |                                                                                                   |
| Larsen & Toubro Ltd.                         | 0.73%   | Less than 2 years 2 to 7 years 7 years & above                                                    |
| Housing Development Finance Corpn. Ltd.      | 0.61%   |                                                                                                   |
| State Bank of India                          | 0.60%   |                                                                                                   |
| Escorts Limited                              | 0.59%   | Fund Update:                                                                                      |
| Divis Laboratories Ltd.                      | 0.58%   | Exposure to NCD has increased to 45.36% from                                                      |
| ITC Ltd.                                     | 0.57%   | 43.72% and MMI has slightly decreased to 4.12%                                                    |
| Other Equity                                 | 11.75%  | from 4.81% on a MOM basis.                                                                        |
| MMI, Deposits, CBLO & Others                 | 4.12%   | Builder fund continues to be predominantly invested<br>in highest rated fixed income instruments. |