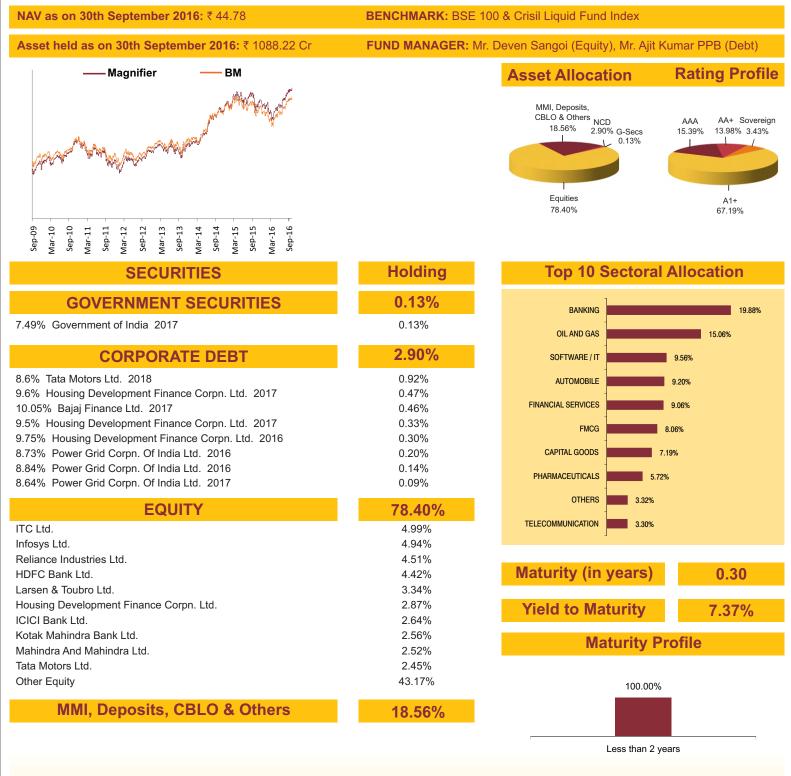

Date of Inception: 12-Aug-04

#### About The Fund

**OBJECTIVE:** To maximize wealth by actively managing a diversified equity portfolio.

STRATEGY: To invest in high quality equity security to provide long-term capital appreciation with high level of risk. This fund is suitable for those who want to have wealth maximization over long-term period with equity market dynamics.

#### Fund Update:

Exposure to equities has decreased to 78.40% from 82.38% and MMI has increased to 18.56% from 14.38% a MOM basis

Magnifier fund continues to be predominantly invested in large cap stocks and maintains a well diversified portfolio with investments made across various sectors.