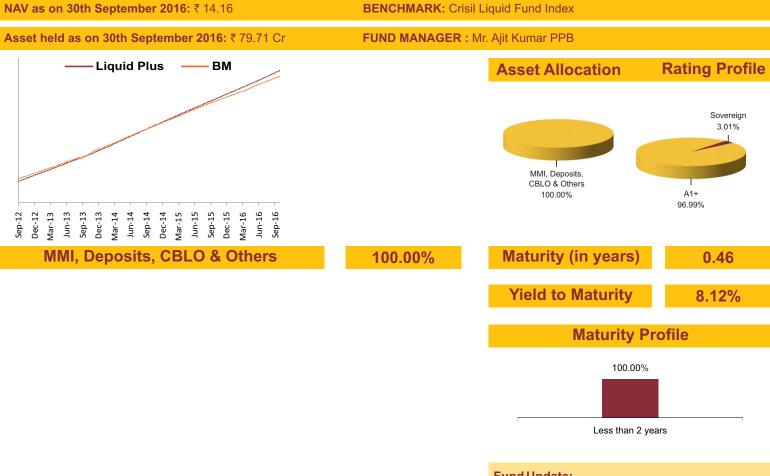

Date of Inception: 09-Mar-12

OBJECTIVE: To provide superior risk-adjusted returns with low volatility at a high level of safety and liquidity through investments in high quality short term fixed income instruments - upto one year maturity.

STRATEGY: Fund will invest in high quality short-term fixed income instruments - upto one year maturity. The endeavour will be to optimize returns while providing liquidity and safety with very low risk profile.

Fund Update:

The average maturity of the fund remain same 0.46 years on a MOM basis.

Liquid plus fund continues to be predominantly invested in highest rated fixed income instruments.

Date of Inception: 12-Sep-05