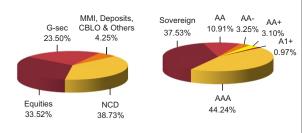

#### NAV as on 30th September 2016: ₹ 13.31

Asset held as on 30th September 2016: ₹ 90.55 Cr

FUND MANAGER: Mr. Ajit Kumar PPB

| SECURITIES                                               | Holding | Asset Allocation              | Rating Profile                  |
|----------------------------------------------------------|---------|-------------------------------|---------------------------------|
| GOVERNMENT SECURITIES                                    | 30.62%  | MMI, Deposits,                | Sovereign AA+                   |
| 7.35% Government of India 2024                           | 11.27%  | G-Secs CBLO & Others          | 36.92% 8.66% 2.49% AA+<br>2.45% |
| 8.83% Government of India 2041                           | 5.24%   | 30.62% 14.09%                 | A1+<br>2,30%                    |
| 7.59% Government of India 2029                           | 5.20%   |                               | 2.30%                           |
| 8.79% Government of India 2021                           | 4.04%   |                               |                                 |
| 8.6% Government of India 2028                            | 2.46%   |                               | AAA                             |
| 8.3% Government of India 2040                            | 1.24%   | NCD<br>55.29%                 | 47.18%                          |
| 8.83% Government of India 2023                           | 0.79%   |                               |                                 |
| 8.17% Government of India 2044                           | 0.37%   |                               |                                 |
| CORPORATE DEBT                                           | 55.29%  | Maturity (in years)           | 8.03                            |
| 8.12% Export Import Bank Of India 2031                   | 5.85%   |                               |                                 |
| 8.13% Power Grid Corpn. Of India Ltd. 2022               | 4.55%   | Yield to Maturity             | 7.48%                           |
| 9.2% Cholamandalam Investment And Finance Co. Ltd. 2019  | 4.50%   |                               |                                 |
| 8.72% Kotak Mahindra Bank Ltd. 2022                      | 3.47%   | Maturity P                    | rofile                          |
| 9.13% Cholamandalam Investment And Finance Co. Ltd. 2019 | 3.38%   |                               |                                 |
| 8.5% NHPC Ltd. 2030                                      | 3.00%   |                               | 45 400/                         |
| 9.25% Power Grid Corpn. Of India Ltd. 2027               | 2.48%   | 40.48%                        | 45.43%                          |
| 9.4% Rural Electrification Corpn. Ltd. 2021              | 2.38%   |                               |                                 |
| 8.2% Power Finance Corpn. Ltd. 2025                      | 2.30%   | 14.08%                        |                                 |
| 10.5% AU Financiers (India) Limited 2019                 | 2.26%   |                               |                                 |
| Other Corporate Debt                                     | 21.12%  | Less than 2 years 2 to 7 year | s 7 years & above               |
| MMI, Deposits, CBLO & Others                             | 14.09%  | 2007 years 2 107 year         | s i years a above               |