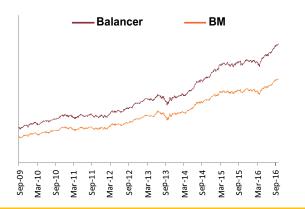

#### Fund Update:

Exposure to equities has slightly increased to 24.38% from 24.28% and MMI has slightly decreased to 7.60% from 7.81% on a MOM basis. Balancer fund continues to be predominantly invested in highest rated fixed income instruments.