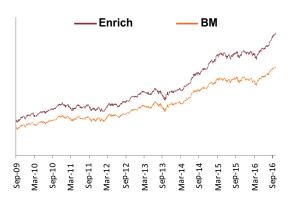

#### Pension Funds

| Returns  | Period          | Pension - Nourish | BM    | Pension Growth | BM    | Pension - Enrich | BM    |
|----------|-----------------|-------------------|-------|----------------|-------|------------------|-------|
|          | 1 month         | 1.01              | 0.84  | 1.06           | 0.54  | 0.91             | 0.06  |
| Abaaluta | 3 months        | 4.99              | 4.35  | 6.12           | 4.38  | 7.35             | 4.35  |
| Absolute | 6 months        | 8.12              | 7.08  | 10.25          | 7.66  | 11.90            | 8.36  |
|          | 1 Year          | 11.15             | 9.80  | 12.30          | 9.70  | 13.91            | 9.20  |
|          | 2 Years         | 11.59             | 9.68  | 11.72          | 9.17  | 12.24            | 8.06  |
|          | 3 Years         | 12.30             | 10.56 | 13.55          | 11.00 | 15.43            | 11.31 |
| CAGR     | 4 Years         | 9.83              | 8.79  | 10.94          | 9.03  | 11.65            | 9.03  |
|          | 5 Years         | 9.89              | 9.00  | 10.94          | 9.27  | 11.72            | 9.33  |
|          | Since Inception | 8.64              | 7.66  | 10.55          | 8.79  | 11.99            | 10.23 |