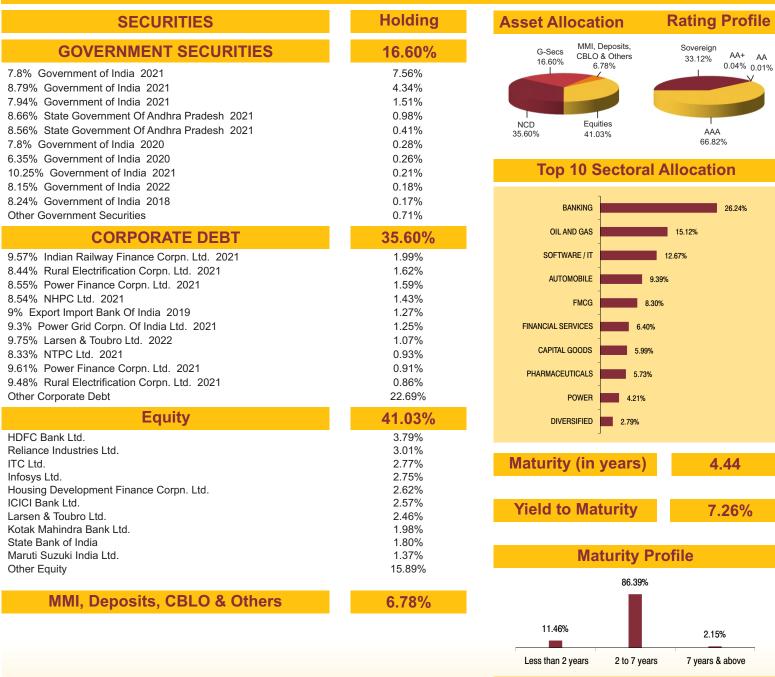

## FUND MANAGER: Mr. Ajit Kumar PPB

**BENCHMARK:** Crisil Composite Bond Fund Index & Crisil Liquid Fund Index

| SECURITIES                                                                                                                                                                                                                                                                                                                                                                                                                                                                                                                                                                     | Holding                                                                                                   | Maturity (in years)                                                                                                                                                                      | 10.75            |
|--------------------------------------------------------------------------------------------------------------------------------------------------------------------------------------------------------------------------------------------------------------------------------------------------------------------------------------------------------------------------------------------------------------------------------------------------------------------------------------------------------------------------------------------------------------------------------|-----------------------------------------------------------------------------------------------------------|------------------------------------------------------------------------------------------------------------------------------------------------------------------------------------------|------------------|
| GOVERNMENT SECURITIES                                                                                                                                                                                                                                                                                                                                                                                                                                                                                                                                                          | 42.20%                                                                                                    | Viold to Moturity                                                                                                                                                                        | 7.400/           |
| <ul><li>7.59% Government Of India 2029</li><li>7.88% Government Of India 2030</li></ul>                                                                                                                                                                                                                                                                                                                                                                                                                                                                                        | 11.96%<br>8.68%                                                                                           | Yield to Maturity                                                                                                                                                                        | 7.42%            |
| 8.17% Government Of India 2044<br>6.97% Government Of India 2026                                                                                                                                                                                                                                                                                                                                                                                                                                                                                                               | 5.43%<br>4.91%                                                                                            | Maturity Pro                                                                                                                                                                             | file             |
| <ul> <li>8.24% Government Of India 2033</li> <li>8.21% State Government Of Rajasthan 2026</li> <li>8.83% Government Of India 2041</li> <li>8.97% Government Of India 2030</li> <li>8.3% Government Of India 2040</li> </ul>                                                                                                                                                                                                                                                                                                                                                    | 4.64%<br>4.25%<br>0.96%<br>0.56%<br>0.55%                                                                 | 23.57%<br>5.49%                                                                                                                                                                          | 70.94%           |
| 8.28% Government Of India 2027 CORPORATE DEBT                                                                                                                                                                                                                                                                                                                                                                                                                                                                                                                                  | 0.26%                                                                                                     | Less than 2 years 2 to 7 years                                                                                                                                                           | 7 years & above  |
| <ul> <li>8.4% Larsen &amp; Toubro Ltd. 2020</li> <li>8.05% NTPC Ltd. 2026</li> <li>8.85% Tata Capital Financial Services Limited 2019</li> <li>8.12% ONGC Mangalore Petrochemicals Limited 2019</li> <li>9.6% Hindalco Industries Ltd. 2022</li> <li>8.72% Kotak Mahindra Bank Ltd. 2022</li> <li>8.2% Power Grid Corpn. Of India Ltd. 2025</li> <li>8.45% Housing Development Finance Corpn. Ltd. 2026</li> <li>8.75% Housing Development Finance Corpn. Ltd. 2021</li> <li>9.13% Cholamandalam Investment And Finance Co. Ltd. 2019</li> <li>Other Corporate Debt</li> </ul> | 3.26%<br>2.53%<br>2.47%<br>1.98%<br>1.72%<br>1.70%<br>1.69%<br>1.69%<br>1.69%<br>1.67%<br>1.32%<br>30.47% | Fund Update:<br>Exposure to G-secs has increase<br>41.86% and MMI has increase<br>6.24% on a MOM basis.<br>Income Advantage fund co<br>predominantly invested in highest<br>instruments. | ed to 7.31% from |