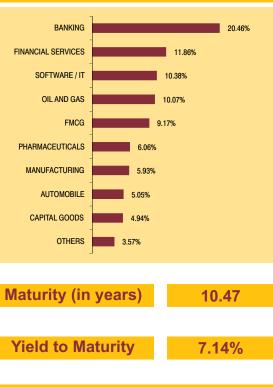

BENCHMARK: BSE 100, Crisil Composite Bond Fund Index & Crisil Liquid Fund Index

Asset held as on 30th September 2016: ₹ 6951.01 Cr FUND MANAGER: Mr. Deven Sangoi (Equity), Mr. Ajit Kumar PPB (Debt)

| SECURITIES                                                       | Holding        | Top 10 Sectoral                                                  | Allocation         |
|------------------------------------------------------------------|----------------|------------------------------------------------------------------|--------------------|
| GOVERNMENT SECURITIES                                            | 31.83%         |                                                                  |                    |
| 8.83% Government of India 2023                                   | 4.92%          | BANKING                                                          | 22.05%             |
| 8.6% Government of India 2028                                    | 4.19%          | OIL AND GAS                                                      | 15.08%             |
| 9.23% Government of India 2043                                   | 3.42%          | AUTOMOBILE                                                       | 9.66%              |
| 9.2% Government of India 2030                                    | 2.46%          | -                                                                | 9.00%              |
| 8.17% Government of India 2044                                   | 1.52%          | SOFTWARE / IT                                                    | 9.63%              |
| 7.88% Government of India 2030<br>8.15% Government of India 2022 | 1.31%<br>1.29% | FINANCIAL SERVICES                                               | 9.27%              |
| 7.95% Government of India 2022                                   | 1.28%          | -                                                                | 0.2170             |
| 8.2% Government of India 2022                                    | 1.07%          | FMCG                                                             | 8.44%              |
| 8.26% Government of India 2027                                   | 1.00%          | CAPITAL GOODS                                                    | 6.21%              |
| Other Government Securities                                      | 9.37%          | -                                                                |                    |
| CORPORATE DEBT                                                   | 32.79%         | PHARMACEUTICALS                                                  | 6.02%              |
| 2% Tata Steel Ltd. 2022                                          | 0.95%          | OTHERS 2.94%                                                     | ,                  |
| 10.75% Reliance Industries Ltd. 2018                             | 0.83%          | POWER 2.92%                                                      | •                  |
| 9.05% State Bank Of India 2020                                   | 0.71%          | J                                                                |                    |
| 9.1% State Bank Of Mysore 2019                                   | 0.45%          |                                                                  |                    |
| 9.48% Rural Electrification Corpn. Ltd. 2021                     | 0.44%          | Maturity (in years)                                              | 8.87               |
| 8.55% Indian Railway Finance Corpn. Ltd. 2019                    | 0.44%          |                                                                  |                    |
| 10.85% Punjab National Bank 2023                                 | 0.41%          | Yield to Maturity                                                | 7.41%              |
| 9.02% Rural Electrification Corpn. Ltd. 2022                     | 0.39%          | Tield to Maturity                                                | 1.41%              |
| 9.15% Larsen & Toubro Ltd. 2020                                  | 0.38%          |                                                                  |                    |
| 8.27% Rural Electrification Corpn. Ltd. 2025                     | 0.38%          | Maturity Pr                                                      | ofile              |
| Other Corporate Debt                                             | 27.43%         |                                                                  |                    |
| Equity                                                           | 28.64%         | 36.89%                                                           | 48.78%             |
| Infosys Ltd.                                                     | 1.90%          |                                                                  |                    |
| ITC Ltd.                                                         | 1.90%          | 14.33%                                                           |                    |
| HDFC Bank Ltd.                                                   | 1.87%          |                                                                  |                    |
| Reliance Industries Ltd.                                         | 1.73%<br>1.29% | Less than 2 years 2 to 7 years                                   | 7 years & above    |
| Larsen & Toubro Ltd.<br>Housing Development Finance Corpn. Ltd.  | 1.23%          |                                                                  | ,                  |
| Kotak Mahindra Bank Ltd.                                         | 1.05%          |                                                                  |                    |
| ICICI Bank Ltd.                                                  | 1.02%          | Fund Update:                                                     |                    |
| Mahindra And Mahindra Ltd.                                       | 0.97%          | Exposure to equities has decre                                   |                    |
| Tata Motors Ltd.                                                 | 0.94%          | 31.07% and MMI has slightly from 6.59% on a MOM basis.           | decreased to 6.74% |
| Other Equity                                                     | 14.76%         |                                                                  |                    |
| MMI, Deposits, CBLO & Others                                     | 6.74%          | Enhancer fund continues to<br>invested in highest rated fixed in |                    |