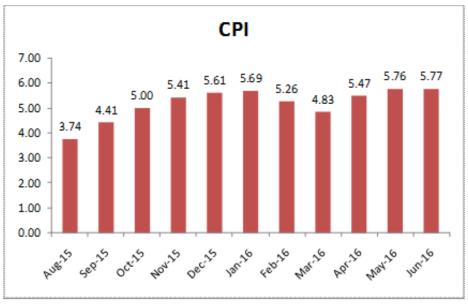

## **Economy Review**

The key events which had an impact on the markets in the month were -

- 1. Domestic factors -
- a. Drop in inflation Consumer Price Index (CPI) for the month of August-16 was recorded at 5.05 per cent compared to 6.07 per cent in July-16. The sharp decline was primarily due to fall in vegetable prices.