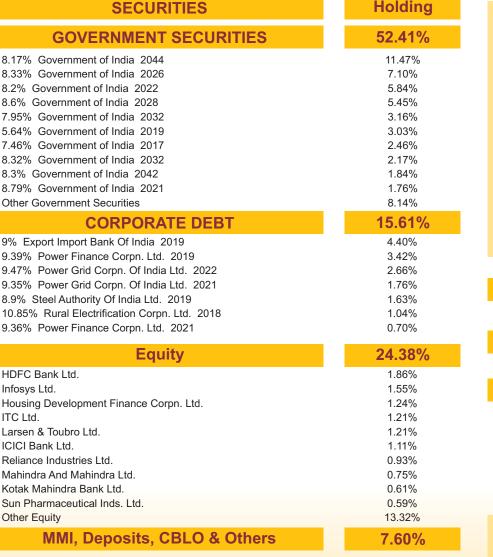

BENCHMARK: BSE 100, Crisil Composite Bond Fund Index & Crisil Liquid Fund Index

Asset held as on 30th September 2016: ₹ 6951.01 Cr FUND MANAGER: Mr. Deven Sangoi (Equity), Mr. Ajit Kumar PPB (Debt)

| SECURITIES                                                       | Holding        | Top 10 Sectoral                                                  | Allocation         |
|------------------------------------------------------------------|----------------|------------------------------------------------------------------|--------------------|
| GOVERNMENT SECURITIES                                            | 31.83%         |                                                                  |                    |
| 8.83% Government of India 2023                                   | 4.92%          | BANKING                                                          | 22.05%             |
| 8.6% Government of India 2028                                    | 4.19%          | OIL AND GAS                                                      | 15.08%             |
| 9.23% Government of India 2043                                   | 3.42%          | AUTOMOBILE                                                       | 9.66%              |
| 9.2% Government of India 2030                                    | 2.46%          | -                                                                | 9.00%              |
| 8.17% Government of India 2044                                   | 1.52%          | SOFTWARE / IT                                                    | 9.63%              |
| 7.88% Government of India 2030<br>8.15% Government of India 2022 | 1.31%<br>1.29% | FINANCIAL SERVICES                                               | 9.27%              |
| 7.95% Government of India 2022                                   | 1.28%          | -                                                                | 0.2170             |
| 8.2% Government of India 2022                                    | 1.07%          | FMCG                                                             | 8.44%              |
| 8.26% Government of India 2027                                   | 1.00%          | CAPITAL GOODS                                                    | 6.21%              |
| Other Government Securities                                      | 9.37%          | -                                                                |                    |
| CORPORATE DEBT                                                   | 32.79%         | PHARMACEUTICALS                                                  | 6.02%              |
| 2% Tata Steel Ltd. 2022                                          | 0.95%          | OTHERS 2.94%                                                     | ,                  |
| 10.75% Reliance Industries Ltd. 2018                             | 0.83%          | POWER 2.92%                                                      | •                  |
| 9.05% State Bank Of India 2020                                   | 0.71%          | J                                                                |                    |
| 9.1% State Bank Of Mysore 2019                                   | 0.45%          |                                                                  |                    |
| 9.48% Rural Electrification Corpn. Ltd. 2021                     | 0.44%          | Maturity (in years)                                              | 8.87               |
| 8.55% Indian Railway Finance Corpn. Ltd. 2019                    | 0.44%          |                                                                  |                    |
| 10.85% Punjab National Bank 2023                                 | 0.41%          | Yield to Maturity                                                | 7.41%              |
| 9.02% Rural Electrification Corpn. Ltd. 2022                     | 0.39%          | Tield to Maturity                                                | 1.41%              |
| 9.15% Larsen & Toubro Ltd. 2020                                  | 0.38%          |                                                                  |                    |
| 8.27% Rural Electrification Corpn. Ltd. 2025                     | 0.38%          | Maturity Pr                                                      | ofile              |
| Other Corporate Debt                                             | 27.43%         |                                                                  |                    |
| Equity                                                           | 28.64%         | 36.89%                                                           | 48.78%             |
| Infosys Ltd.                                                     | 1.90%          |                                                                  |                    |
| ITC Ltd.                                                         | 1.90%          | 14.33%                                                           |                    |
| HDFC Bank Ltd.                                                   | 1.87%          |                                                                  |                    |
| Reliance Industries Ltd.                                         | 1.73%<br>1.29% | Less than 2 years 2 to 7 years                                   | 7 years & above    |
| Larsen & Toubro Ltd.<br>Housing Development Finance Corpn. Ltd.  | 1.23%          |                                                                  | ,                  |
| Kotak Mahindra Bank Ltd.                                         | 1.05%          |                                                                  |                    |
| ICICI Bank Ltd.                                                  | 1.02%          | Fund Update:                                                     |                    |
| Mahindra And Mahindra Ltd.                                       | 0.97%          | Exposure to equities has decre                                   |                    |
| Tata Motors Ltd.                                                 | 0.94%          | 31.07% and MMI has slightly from 6.59% on a MOM basis.           | decreased to 6.74% |
| Other Equity                                                     | 14.76%         |                                                                  |                    |
| MMI, Deposits, CBLO & Others                                     | 6.74%          | Enhancer fund continues to<br>invested in highest rated fixed in |                    |