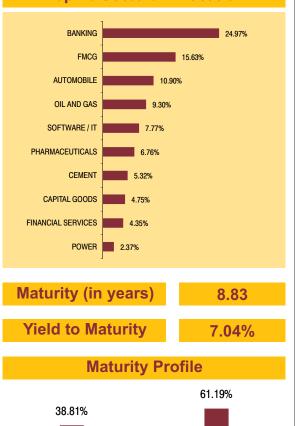

**Asset Allocation** 

| SECURITIES                                   | Holding | Top 10 Sectoral Allocation                                                                        |
|----------------------------------------------|---------|---------------------------------------------------------------------------------------------------|
| GOVERNMENT SECURITIES                        | 31.55%  | BANKING 19.12%                                                                                    |
| 7.88% Government of India 2030               | 7.37%   | - 19.12%                                                                                          |
| 8.28% Government of India 2027               | 6.09%   | FINANCIAL SERVICES 15.94%                                                                         |
| 7.59% Government of India 2026               | 5.38%   | -                                                                                                 |
| 8.17% Government of India 2044               | 3.84%   | OIL AND GAS                                                                                       |
| 8.32% Government of India 2032               | 2.95%   | PHARMACEUTICALS 9.68%                                                                             |
| 8.79% Government of India 2021               | 1.67%   | -                                                                                                 |
| 7.95% Government of India 2032               | 1.57%   | MANUFACTURING 6.82%                                                                               |
| 8.3% Government of India 2040                | 1.26%   | SOFTWARE / IT 6.52%                                                                               |
| 8.08% Government of India 2022               | 0.91%   |                                                                                                   |
| 8.83% Government of India 2041               | 0.41%   | CAPITAL GOODS 5.45%                                                                               |
| Other Government Securities                  | 0.10%   | -<br>CEMENT 4.38%                                                                                 |
| CORPORATE DEBT                               | 45.36%  | AUTO ANCILLIARY 4.18%                                                                             |
| 8.76% HDB Financial Services Ltd 2017        | 3.47%   | 4.10%                                                                                             |
| 9.25% Power Grid Corpn. Of India Ltd. 2027   | 3.09%   | AUTOMOBILE 3.79%                                                                                  |
| 8.65% Rural Electrification Corpn. Ltd. 2019 | 2.90%   | J                                                                                                 |
| 9.81% Power Finance Corpn. Ltd. 2018         | 2.88%   |                                                                                                   |
| 8.5% Indian Railway Finance Corpn. Ltd. 2020 | 1.90%   | Maturity (in years) 8.65                                                                          |
| 8.85% Axis Bank Ltd. 2024                    | 1.84%   |                                                                                                   |
| 8.12% Export Import Bank Of India 2031       | 1.82%   |                                                                                                   |
| 8.5% NHPC Ltd. 2022                          | 1.80%   | Yield to Maturity 7.39%                                                                           |
| 8.65% India Infradebt Ltd 2020               | 1.73%   |                                                                                                   |
| 8.8% ICICI Home Finance Co. Ltd. 2017        | 1.73%   | Maturity Profile                                                                                  |
| Other Corporate Debt                         | 22.19%  | maturity i forne                                                                                  |
| EQUITY                                       | 18.97%  | 51.28%                                                                                            |
| Infosys Ltd.                                 | 1.09%   | 34.85%                                                                                            |
| ICICI Bank Ltd.                              | 0.91%   | 13.88%                                                                                            |
| Indian Oil Corpn. Ltd.                       | 0.79%   | 13.00%                                                                                            |
| Reliance Industries Ltd.                     | 0.75%   |                                                                                                   |
| Larsen & Toubro Ltd.                         | 0.73%   | Less than 2 years 2 to 7 years 7 years & above                                                    |
| Housing Development Finance Corpn. Ltd.      | 0.61%   |                                                                                                   |
| State Bank of India                          | 0.60%   |                                                                                                   |
| Escorts Limited                              | 0.59%   | Fund Update:                                                                                      |
| Divis Laboratories Ltd.                      | 0.58%   | Exposure to NCD has increased to 45.36% from                                                      |
| ITC Ltd.                                     | 0.57%   | 43.72% and MMI has slightly decreased to 4.12%                                                    |
| Other Equity                                 | 11.75%  | from 4.81% on a MOM basis.                                                                        |
| MMI, Deposits, CBLO & Others                 | 4.12%   | Builder fund continues to be predominantly invested<br>in highest rated fixed income instruments. |