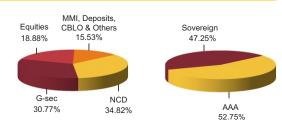

#### Fund Update:

Exposure to G-secs has decreased to 30.62% from 31.55% and MMI has increased to 14.09% from 11.38% on a MOM basis.

Income Advantage Guaranteed fund continues to be predominantly invested in highest rated fixed income instruments.