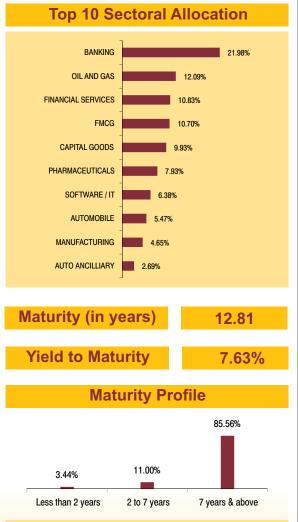

BENCHMARK: BSE 100, Crisil Composite Bond Fund Index & Crisil Liquid Fund Index

Asset held as on 30th September 2016: ₹ 6951.01 Cr FUND MANAGER: Mr. Deven Sangoi (Equity), Mr. Ajit Kumar PPB (Debt)

| SECURITIES                                                       | Holding        | Top 10 Sectoral                                                  | Allocation         |
|------------------------------------------------------------------|----------------|------------------------------------------------------------------|--------------------|
| GOVERNMENT SECURITIES                                            | 31.83%         |                                                                  |                    |
| 8.83% Government of India 2023                                   | 4.92%          | BANKING                                                          | 22.05%             |
| 8.6% Government of India 2028                                    | 4.19%          | OIL AND GAS                                                      | 15.08%             |
| 9.23% Government of India 2043                                   | 3.42%          | AUTOMOBILE                                                       | 9.66%              |
| 9.2% Government of India 2030                                    | 2.46%          | -                                                                | 9.00%              |
| 8.17% Government of India 2044                                   | 1.52%          | SOFTWARE / IT                                                    | 9.63%              |
| 7.88% Government of India 2030<br>8.15% Government of India 2022 | 1.31%<br>1.29% | FINANCIAL SERVICES                                               | 9.27%              |
| 7.95% Government of India 2022                                   | 1.28%          | -                                                                | 0.2170             |
| 8.2% Government of India 2022                                    | 1.07%          | FMCG                                                             | 8.44%              |
| 8.26% Government of India 2027                                   | 1.00%          | CAPITAL GOODS                                                    | 6.21%              |
| Other Government Securities                                      | 9.37%          | -                                                                |                    |
| CORPORATE DEBT                                                   | 32.79%         | PHARMACEUTICALS                                                  | 6.02%              |
| 2% Tata Steel Ltd. 2022                                          | 0.95%          | OTHERS 2.94%                                                     | ,                  |
| 10.75% Reliance Industries Ltd. 2018                             | 0.83%          | POWER 2.92%                                                      | •                  |
| 9.05% State Bank Of India 2020                                   | 0.71%          | J                                                                |                    |
| 9.1% State Bank Of Mysore 2019                                   | 0.45%          |                                                                  |                    |
| 9.48% Rural Electrification Corpn. Ltd. 2021                     | 0.44%          | Maturity (in years)                                              | 8.87               |
| 8.55% Indian Railway Finance Corpn. Ltd. 2019                    | 0.44%          |                                                                  |                    |
| 10.85% Punjab National Bank 2023                                 | 0.41%          | Yield to Maturity                                                | 7.41%              |
| 9.02% Rural Electrification Corpn. Ltd. 2022                     | 0.39%          | Tield to Maturity                                                | 1.41%              |
| 9.15% Larsen & Toubro Ltd. 2020                                  | 0.38%          |                                                                  |                    |
| 8.27% Rural Electrification Corpn. Ltd. 2025                     | 0.38%          | Maturity Pr                                                      | ofile              |
| Other Corporate Debt                                             | 27.43%         |                                                                  |                    |
| Equity                                                           | 28.64%         | 36.89%                                                           | 48.78%             |
| Infosys Ltd.                                                     | 1.90%          |                                                                  |                    |
| ITC Ltd.                                                         | 1.90%          | 14.33%                                                           |                    |
| HDFC Bank Ltd.                                                   | 1.87%          |                                                                  |                    |
| Reliance Industries Ltd.                                         | 1.73%<br>1.29% | Less than 2 years 2 to 7 years                                   | 7 years & above    |
| Larsen & Toubro Ltd.<br>Housing Development Finance Corpn. Ltd.  | 1.23%          |                                                                  | ,                  |
| Kotak Mahindra Bank Ltd.                                         | 1.05%          |                                                                  |                    |
| ICICI Bank Ltd.                                                  | 1.02%          | Fund Update:                                                     |                    |
| Mahindra And Mahindra Ltd.                                       | 0.97%          | Exposure to equities has decre                                   |                    |
| Tata Motors Ltd.                                                 | 0.94%          | 31.07% and MMI has slightly from 6.59% on a MOM basis.           | decreased to 6.74% |
| Other Equity                                                     | 14.76%         |                                                                  |                    |
| MMI, Deposits, CBLO & Others                                     | 6.74%          | Enhancer fund continues to<br>invested in highest rated fixed in |                    |