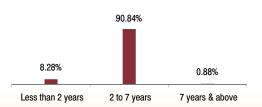

#### Fund Update:

Exposure to equities has decreased to 78.40% from 82.38% and MMI has increased to 18.56% from 14.38% a MOM basis

Magnifier fund continues to be predominantly invested in large cap stocks and maintains a well diversified portfolio with investments made across various sectors.