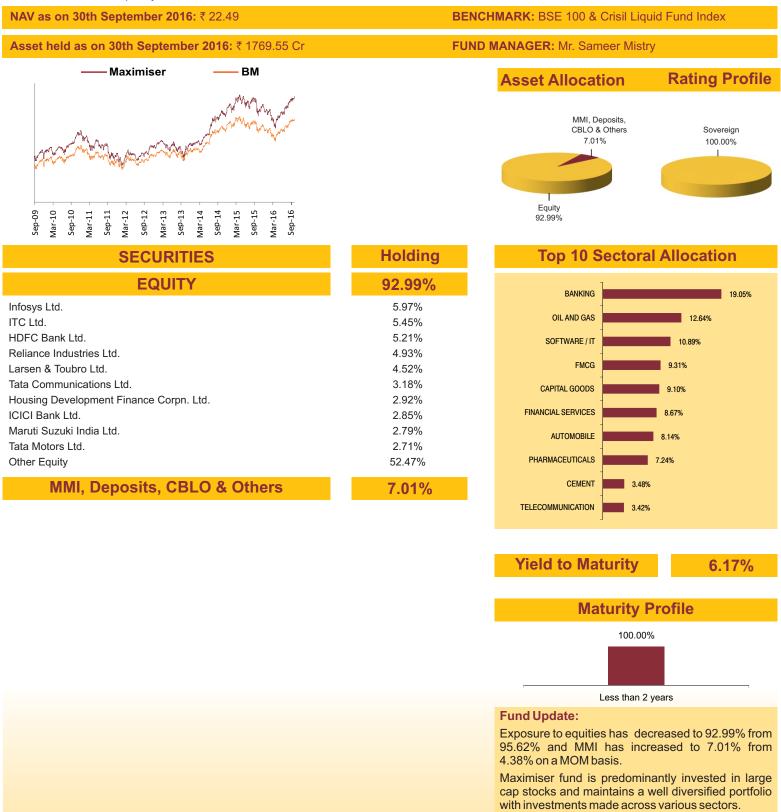

#### Fund Update:

Exposure to equities has decreased to 78.40% from 82.38% and MMI has increased to 18.56% from 14.38% a MOM basis

Magnifier fund continues to be predominantly invested in large cap stocks and maintains a well diversified portfolio with investments made across various sectors.

#### Date of Inception: 12-Jun-07

**OBJECTIVE:** To provide long term capital appreciation by actively managing a well-diversified equity portfolio of fundamentally strong blue chip companies. Further, the fund seeks to provide a cushion against the sudden volatility in the equities through some investments in short-term money market instruments.

**STRATEGY:** To build and actively manage a well-diversified equity portfolio of value and growth driven stocks by following a research focused investment approach. While appreciating the high risk associated with equities, the fund would attempt to maximize the risk-return pay off for the long-term advantage of the policyholders. The fund will also explore the option of having exposure to quality mid cap stocks. The non-equity portion of the fund will be invested in good rated (P1/A1 & above) money market instruments and fixed deposits. The fund will also maintain a reasonable level of liquidity.