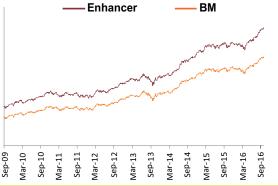

BENCHMARK: BSE 100, Crisil Composite Bond Fund Index & Crisil Liquid Fund Index

Asset held as on 30th September 2016: ₹ 6951.01 Cr FUND MANAGER: Mr. Deven Sangoi (Equity), Mr. Ajit Kumar PPB (Debt)

| SECURITIES                                                       | Holding        | Top 10 Sectoral                                                  | Allocation         |
|------------------------------------------------------------------|----------------|------------------------------------------------------------------|--------------------|
| GOVERNMENT SECURITIES                                            | 31.83%         |                                                                  |                    |
| 8.83% Government of India 2023                                   | 4.92%          | BANKING                                                          | 22.05%             |
| 8.6% Government of India 2028                                    | 4.19%          | OIL AND GAS                                                      | 15.08%             |
| 9.23% Government of India 2043                                   | 3.42%          | AUTOMOBILE                                                       | 9.66%              |
| 9.2% Government of India 2030                                    | 2.46%          | -                                                                | 9.00%              |
| 8.17% Government of India 2044                                   | 1.52%          | SOFTWARE / IT                                                    | 9.63%              |
| 7.88% Government of India 2030<br>8.15% Government of India 2022 | 1.31%<br>1.29% | FINANCIAL SERVICES                                               | 9.27%              |
| 7.95% Government of India 2022                                   | 1.28%          | -                                                                | 0.2170             |
| 8.2% Government of India 2022                                    | 1.07%          | FMCG                                                             | 8.44%              |
| 8.26% Government of India 2027                                   | 1.00%          | CAPITAL GOODS                                                    | 6.21%              |
| Other Government Securities                                      | 9.37%          | -                                                                |                    |
| CORPORATE DEBT                                                   | 32.79%         | PHARMACEUTICALS                                                  | 6.02%              |
| 2% Tata Steel Ltd. 2022                                          | 0.95%          | OTHERS 2.94%                                                     | ,                  |
| 10.75% Reliance Industries Ltd. 2018                             | 0.83%          | POWER 2.92%                                                      | •                  |
| 9.05% State Bank Of India 2020                                   | 0.71%          | J                                                                |                    |
| 9.1% State Bank Of Mysore 2019                                   | 0.45%          |                                                                  |                    |
| 9.48% Rural Electrification Corpn. Ltd. 2021                     | 0.44%          | Maturity (in years)                                              | 8.87               |
| 8.55% Indian Railway Finance Corpn. Ltd. 2019                    | 0.44%          |                                                                  |                    |
| 10.85% Punjab National Bank 2023                                 | 0.41%          | Yield to Maturity                                                | 7.41%              |
| 9.02% Rural Electrification Corpn. Ltd. 2022                     | 0.39%          | Tield to Maturity                                                | 1.41%              |
| 9.15% Larsen & Toubro Ltd. 2020                                  | 0.38%          |                                                                  |                    |
| 8.27% Rural Electrification Corpn. Ltd. 2025                     | 0.38%          | Maturity Pr                                                      | ofile              |
| Other Corporate Debt                                             | 27.43%         |                                                                  |                    |
| Equity                                                           | 28.64%         | 36.89%                                                           | 48.78%             |
| Infosys Ltd.                                                     | 1.90%          |                                                                  |                    |
| ITC Ltd.                                                         | 1.90%          | 14.33%                                                           |                    |
| HDFC Bank Ltd.                                                   | 1.87%          |                                                                  |                    |
| Reliance Industries Ltd.                                         | 1.73%<br>1.29% | Less than 2 years 2 to 7 years                                   | 7 years & above    |
| Larsen & Toubro Ltd.<br>Housing Development Finance Corpn. Ltd.  | 1.23%          |                                                                  | ,                  |
| Kotak Mahindra Bank Ltd.                                         | 1.05%          |                                                                  |                    |
| ICICI Bank Ltd.                                                  | 1.02%          | Fund Update:                                                     |                    |
| Mahindra And Mahindra Ltd.                                       | 0.97%          | Exposure to equities has decre                                   |                    |
| Tata Motors Ltd.                                                 | 0.94%          | 31.07% and MMI has slightly from 6.59% on a MOM basis.           | decreased to 6.74% |
| Other Equity                                                     | 14.76%         |                                                                  |                    |
| MMI, Deposits, CBLO & Others                                     | 6.74%          | Enhancer fund continues to<br>invested in highest rated fixed in |                    |