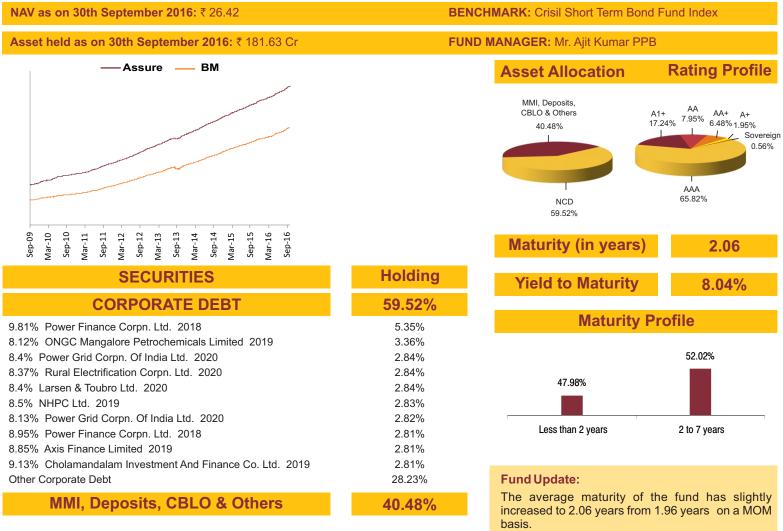

Assure fund continues to be predominantly invested

in highest rated fixed income instruments.

**OBJECTIVE:** To provide capital conservation, at a high level of safety and liquidity through judicious investments in high quality short-term debt. **STRATEGY:** To generate better return with low level of risk through investment into fixed interest securities having short-term maturity profile up to 5 years.

Date of Inception: 22-Aug-08

OBJECTIVE: To provide capital preservation and regular income, at a high level of safety over a medium term horizon by investing in high quality debt instruments.

STRATEGY: To actively manage the fund by building a portfolio of fixed income instruments with medium term duration. The fund will invest in government securities, high rated corporate bonds, high quality money market instruments and other fixed income securities. The quality of the assets purchased would aim to minimize the credit risk and liquidity risk of the portfolio. The fund will maintain reasonable level of liquidity.