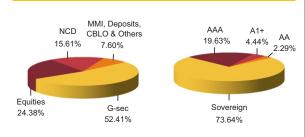

#### Fund Update:

Exposure to equities has slightly increased to 24.38% from 24.28% and MMI has slightly decreased to 7.60% from 7.81% on a MOM basis. Balancer fund continues to be predominantly invested in highest rated fixed income instruments.