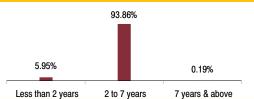

#### Fund Update:

Exposure to equities has increased to 95.99% from 94.95% and MMI has decreased to 4.01% from 5.05% on MOM basis.

Multiplier fund is predominantly invested in high quality mid cap stocks and maintains a well diversified portfolio with investments made across various sectors.