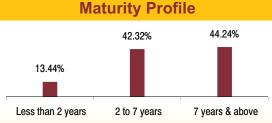

BENCHMARK: BSE 100, Crisil Composite Bond Fund Index & Crisil Liquid Fund Index

Asset held as on 30th September 2016: ₹ 6951.01 Cr FUND MANAGER: Mr. Deven Sangoi (Equity), Mr. Ajit Kumar PPB (Debt)

| SECURITIES                                                       | Holding        | Top 10 Sectoral                                                  | Allocation         |
|------------------------------------------------------------------|----------------|------------------------------------------------------------------|--------------------|
| GOVERNMENT SECURITIES                                            | 31.83%         |                                                                  |                    |
| 8.83% Government of India 2023                                   | 4.92%          | BANKING                                                          | 22.05%             |
| 8.6% Government of India 2028                                    | 4.19%          | OIL AND GAS                                                      | 15.08%             |
| 9.23% Government of India 2043                                   | 3.42%          | AUTOMOBILE                                                       | 9.66%              |
| 9.2% Government of India 2030                                    | 2.46%          | -                                                                | 9.00%              |
| 8.17% Government of India 2044                                   | 1.52%          | SOFTWARE / IT                                                    | 9.63%              |
| 7.88% Government of India 2030<br>8.15% Government of India 2022 | 1.31%<br>1.29% | FINANCIAL SERVICES                                               | 9.27%              |
| 7.95% Government of India 2022                                   | 1.28%          | -                                                                | 0.2170             |
| 8.2% Government of India 2022                                    | 1.07%          | FMCG                                                             | 8.44%              |
| 8.26% Government of India 2027                                   | 1.00%          | CAPITAL GOODS                                                    | 6.21%              |
| Other Government Securities                                      | 9.37%          | -                                                                |                    |
| CORPORATE DEBT                                                   | 32.79%         | PHARMACEUTICALS                                                  | 6.02%              |
| 2% Tata Steel Ltd. 2022                                          | 0.95%          | OTHERS 2.94%                                                     | ,                  |
| 10.75% Reliance Industries Ltd. 2018                             | 0.83%          | POWER 2.92%                                                      | •                  |
| 9.05% State Bank Of India 2020                                   | 0.71%          | J                                                                |                    |
| 9.1% State Bank Of Mysore 2019                                   | 0.45%          |                                                                  |                    |
| 9.48% Rural Electrification Corpn. Ltd. 2021                     | 0.44%          | Maturity (in years)                                              | 8.87               |
| 8.55% Indian Railway Finance Corpn. Ltd. 2019                    | 0.44%          |                                                                  |                    |
| 10.85% Punjab National Bank 2023                                 | 0.41%          | Yield to Maturity                                                | 7.41%              |
| 9.02% Rural Electrification Corpn. Ltd. 2022                     | 0.39%          | Tield to Maturity                                                | 1.41%              |
| 9.15% Larsen & Toubro Ltd. 2020                                  | 0.38%          |                                                                  |                    |
| 8.27% Rural Electrification Corpn. Ltd. 2025                     | 0.38%          | Maturity Pr                                                      | ofile              |
| Other Corporate Debt                                             | 27.43%         |                                                                  |                    |
| Equity                                                           | 28.64%         | 36.89%                                                           | 48.78%             |
| Infosys Ltd.                                                     | 1.90%          |                                                                  |                    |
| ITC Ltd.                                                         | 1.90%          | 14.33%                                                           |                    |
| HDFC Bank Ltd.                                                   | 1.87%          |                                                                  |                    |
| Reliance Industries Ltd.                                         | 1.73%<br>1.29% | Less than 2 years 2 to 7 years                                   | 7 years & above    |
| Larsen & Toubro Ltd.<br>Housing Development Finance Corpn. Ltd.  | 1.23%          |                                                                  | ,                  |
| Kotak Mahindra Bank Ltd.                                         | 1.05%          |                                                                  |                    |
| ICICI Bank Ltd.                                                  | 1.02%          | Fund Update:                                                     |                    |
| Mahindra And Mahindra Ltd.                                       | 0.97%          | Exposure to equities has decre                                   |                    |
| Tata Motors Ltd.                                                 | 0.94%          | 31.07% and MMI has slightly from 6.59% on a MOM basis.           | decreased to 6.74% |
| Other Equity                                                     | 14.76%         |                                                                  |                    |
| MMI, Deposits, CBLO & Others                                     | 6.74%          | Enhancer fund continues to<br>invested in highest rated fixed in |                    |