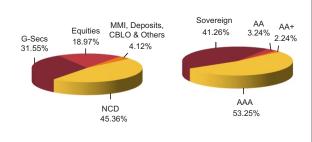

**Asset Allocation** 

| SECURITIES                                   | Holding | Top 10 Sectoral Allocation                                                                        |
|----------------------------------------------|---------|---------------------------------------------------------------------------------------------------|
| GOVERNMENT SECURITIES                        | 31.55%  | BANKING 19.12%                                                                                    |
| 7.88% Government of India 2030               | 7.37%   | - 19.12%                                                                                          |
| 8.28% Government of India 2027               | 6.09%   | FINANCIAL SERVICES 15.94%                                                                         |
| 7.59% Government of India 2026               | 5.38%   | -                                                                                                 |
| 8.17% Government of India 2044               | 3.84%   | OIL AND GAS                                                                                       |
| 8.32% Government of India 2032               | 2.95%   | PHARMACEUTICALS 9.68%                                                                             |
| 8.79% Government of India 2021               | 1.67%   | -                                                                                                 |
| 7.95% Government of India 2032               | 1.57%   | MANUFACTURING 6.82%                                                                               |
| 8.3% Government of India 2040                | 1.26%   | SOFTWARE / IT 6.52%                                                                               |
| 8.08% Government of India 2022               | 0.91%   |                                                                                                   |
| 8.83% Government of India 2041               | 0.41%   | CAPITAL GOODS 5.45%                                                                               |
| Other Government Securities                  | 0.10%   | -<br>CEMENT 4.38%                                                                                 |
| CORPORATE DEBT                               | 45.36%  | AUTO ANCILLIARY 4.18%                                                                             |
| 8.76% HDB Financial Services Ltd 2017        | 3.47%   | 4.10%                                                                                             |
| 9.25% Power Grid Corpn. Of India Ltd. 2027   | 3.09%   | AUTOMOBILE 3.79%                                                                                  |
| 8.65% Rural Electrification Corpn. Ltd. 2019 | 2.90%   | J                                                                                                 |
| 9.81% Power Finance Corpn. Ltd. 2018         | 2.88%   |                                                                                                   |
| 8.5% Indian Railway Finance Corpn. Ltd. 2020 | 1.90%   | Maturity (in years) 8.65                                                                          |
| 8.85% Axis Bank Ltd. 2024                    | 1.84%   |                                                                                                   |
| 8.12% Export Import Bank Of India 2031       | 1.82%   |                                                                                                   |
| 8.5% NHPC Ltd. 2022                          | 1.80%   | Yield to Maturity 7.39%                                                                           |
| 8.65% India Infradebt Ltd 2020               | 1.73%   |                                                                                                   |
| 8.8% ICICI Home Finance Co. Ltd. 2017        | 1.73%   | Maturity Profile                                                                                  |
| Other Corporate Debt                         | 22.19%  | maturity i forne                                                                                  |
| EQUITY                                       | 18.97%  | 51.28%                                                                                            |
| Infosys Ltd.                                 | 1.09%   | 34.85%                                                                                            |
| ICICI Bank Ltd.                              | 0.91%   | 13.88%                                                                                            |
| Indian Oil Corpn. Ltd.                       | 0.79%   | 13.00%                                                                                            |
| Reliance Industries Ltd.                     | 0.75%   |                                                                                                   |
| Larsen & Toubro Ltd.                         | 0.73%   | Less than 2 years 2 to 7 years 7 years & above                                                    |
| Housing Development Finance Corpn. Ltd.      | 0.61%   |                                                                                                   |
| State Bank of India                          | 0.60%   |                                                                                                   |
| Escorts Limited                              | 0.59%   | Fund Update:                                                                                      |
| Divis Laboratories Ltd.                      | 0.58%   | Exposure to NCD has increased to 45.36% from                                                      |
| ITC Ltd.                                     | 0.57%   | 43.72% and MMI has slightly decreased to 4.12%                                                    |
| Other Equity                                 | 11.75%  | from 4.81% on a MOM basis.                                                                        |
| MMI, Deposits, CBLO & Others                 | 4.12%   | Builder fund continues to be predominantly invested<br>in highest rated fixed income instruments. |