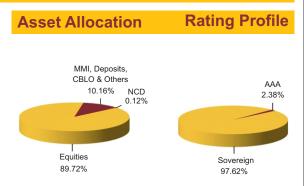

#### NAV as on 30th September 2016: ₹ 14.24

FUND MANAGER: Mr. Sameer Mistry Asset held as on 30th September 2016: ₹ 4.32 Cr Holding **Rating Profile SECURITIES** Asset Allocation **CORPORATE DEBT** 0.05% MMI, Deposits 8.49% NTPC Ltd. 2025 0.05% CBLO & Others AAA NCD 9.60% 1.35% 0.05% 90.35% EQUITY HDFC Bank Ltd. 8.39% ITC Ltd. 6.49% Equity Sovereign 98.65% Reliance Industries Ltd. 5.82% 90.35% Infosys Ltd. 5.59% **Top 10 Sectoral Allocation** ICICI Bank Ltd. 5.14% Larsen & Toubro Ltd. 5.08% BANKING 26.56% Tata Communications Ltd. 4.62% Ultratech Cement Ltd. 3.81% OIL AND GAS 14.11% State Bank of India 3.23% FMCG UPL Limited 2.83% 9 21% 39.37% Other Equity SOFTWARE / IT 9.01% **MMI, Deposits, CBLO & Others** 9.60% PHARMACEUTICALS CEMENT 7.79% TELECOMMUNICATION 7.21% AUTOMOBILE 6.15% CAPITAL GOODS 5.62% AGRI RELATED 3 13% Maturity (in years) 0.12 Yield to Maturity 6.19% **Maturity Profile** 99.46% 0.54% Less than 2 years 7 years & above **Fund Update:** Exposure to equities has decreased to 90.35% from

22.35% and MMI has increased to 90.35% from 7.60% on a MOM basis.

Maximiser Guaranteed fund is predominantly invested in large cap stocks and maintains a well diversified portfolio with investments made across various sectors.