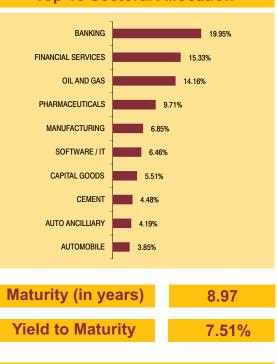

**Asset Allocation** 

| SECURITIES                                   | Holding | Top 10 Sectoral Allocation                                                                        |
|----------------------------------------------|---------|---------------------------------------------------------------------------------------------------|
| GOVERNMENT SECURITIES                        | 31.55%  | BANKING 19.12%                                                                                    |
| 7.88% Government of India 2030               | 7.37%   | - 19.12%                                                                                          |
| 8.28% Government of India 2027               | 6.09%   | FINANCIAL SERVICES 15.94%                                                                         |
| 7.59% Government of India 2026               | 5.38%   | -                                                                                                 |
| 8.17% Government of India 2044               | 3.84%   | OIL AND GAS                                                                                       |
| 8.32% Government of India 2032               | 2.95%   | PHARMACEUTICALS 9.68%                                                                             |
| 8.79% Government of India 2021               | 1.67%   | -                                                                                                 |
| 7.95% Government of India 2032               | 1.57%   | MANUFACTURING 6.82%                                                                               |
| 8.3% Government of India 2040                | 1.26%   | SOFTWARE / IT 6.52%                                                                               |
| 8.08% Government of India 2022               | 0.91%   |                                                                                                   |
| 8.83% Government of India 2041               | 0.41%   | CAPITAL GOODS 5.45%                                                                               |
| Other Government Securities                  | 0.10%   | -<br>CEMENT 4.38%                                                                                 |
| CORPORATE DEBT                               | 45.36%  | AUTO ANCILLIARY 4.18%                                                                             |
| 8.76% HDB Financial Services Ltd 2017        | 3.47%   | 4.10%                                                                                             |
| 9.25% Power Grid Corpn. Of India Ltd. 2027   | 3.09%   | AUTOMOBILE 3.79%                                                                                  |
| 8.65% Rural Electrification Corpn. Ltd. 2019 | 2.90%   | J                                                                                                 |
| 9.81% Power Finance Corpn. Ltd. 2018         | 2.88%   |                                                                                                   |
| 8.5% Indian Railway Finance Corpn. Ltd. 2020 | 1.90%   | Maturity (in years) 8.65                                                                          |
| 8.85% Axis Bank Ltd. 2024                    | 1.84%   |                                                                                                   |
| 8.12% Export Import Bank Of India 2031       | 1.82%   |                                                                                                   |
| 8.5% NHPC Ltd. 2022                          | 1.80%   | Yield to Maturity 7.39%                                                                           |
| 8.65% India Infradebt Ltd 2020               | 1.73%   |                                                                                                   |
| 8.8% ICICI Home Finance Co. Ltd. 2017        | 1.73%   | Maturity Profile                                                                                  |
| Other Corporate Debt                         | 22.19%  | maturity i forne                                                                                  |
| EQUITY                                       | 18.97%  | 51.28%                                                                                            |
| Infosys Ltd.                                 | 1.09%   | 34.85%                                                                                            |
| ICICI Bank Ltd.                              | 0.91%   | 13.88%                                                                                            |
| Indian Oil Corpn. Ltd.                       | 0.79%   | 13.00%                                                                                            |
| Reliance Industries Ltd.                     | 0.75%   |                                                                                                   |
| Larsen & Toubro Ltd.                         | 0.73%   | Less than 2 years 2 to 7 years 7 years & above                                                    |
| Housing Development Finance Corpn. Ltd.      | 0.61%   |                                                                                                   |
| State Bank of India                          | 0.60%   |                                                                                                   |
| Escorts Limited                              | 0.59%   | Fund Update:                                                                                      |
| Divis Laboratories Ltd.                      | 0.58%   | Exposure to NCD has increased to 45.36% from                                                      |
| ITC Ltd.                                     | 0.57%   | 43.72% and MMI has slightly decreased to 4.12%                                                    |
| Other Equity                                 | 11.75%  | from 4.81% on a MOM basis.                                                                        |
| MMI, Deposits, CBLO & Others                 | 4.12%   | Builder fund continues to be predominantly invested<br>in highest rated fixed income instruments. |