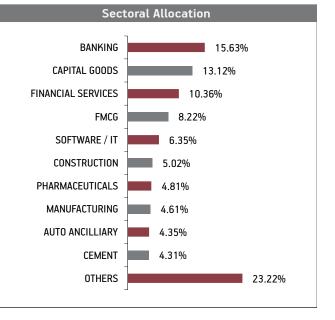

**Sectoral Allocation** BANKING 27.09% FMCG 13.66% SOFTWARE / IT 11.61% OIL AND GAS 11.11% FINANCIAL SERVICES 9.20% **CAPITAL GOODS** 5.09% AUTOMOBILE 3.97% MANUFACTURING 3.52% PHARMACEUTICALS 2.48% TELECOMMUNICATION 2.07% OTHERS 10.20% Maturity (in years) 7.15 **Yield to Maturity** 6.50% **Modified Duration** 4.25