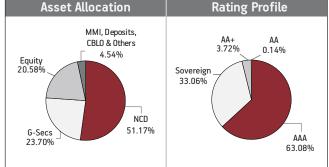

# BENCHMARK: BSE 100, Crisil Composite Bond Fund Index & Crisil Liquid Fund Index

| SECURITIES                                                                       | Holding        |
|----------------------------------------------------------------------------------|----------------|
| GOVERNMENT SECURITIES                                                            | 35.88%         |
| 7.88% GOI 2030 (MD 19/03/2030)                                                   | 10.65%         |
| 7.59% GOI 2029 (MD 20/03/2029)                                                   | 5.98%          |
| 7.50% GOI 2034 (10/08/2034)<br>9.23% GOI 2043 (MD 23/12/2043)                    | 3.42%<br>3.36% |
| 7.40% GOI 2035 (MD 09/09/2035)                                                   | 2.35%          |
| 8.30% GOI 2042 (MD 31/12/2042)                                                   | 1.61%          |
| 8.60% GOI 2028 (MD 02/06/2028)                                                   | 1.58%          |
| 7.63% GOI 2059 (MD 17/06/2059)                                                   | 1.21%          |
| 8.32% GOI (MD 02/08/2032)<br>9.95% Food Corporation Of India NCD (MD 07/03/2022) | 1.10%<br>1.07% |
| Other Government Securities                                                      | 3.55%          |
| CORPORATE DEBT                                                                   | 39.08%         |
| 2% Tata Steel Ltd NCD (MD 23/04/2022)                                            | 4.57%          |
| 9.55% Hindalco Industries Ltd. NCD (MD 25/04/2022)                               | 3.00%          |
| 9.57% IRFC NCD (MD 31/05/2021)                                                   | 2.98%          |
| Housing Developement Finance Corp ZCB                                            |                |
| SR-Q 013(MD09/03/2020)                                                           | 2.81%          |
| 8.51% India Infradebt Ltd NCD (MD 10/05/2021) SR I                               | 2.06%          |
| 9.25% Power Grid Corporation Ltd NCD (MD 09/03/2027)                             | 1.55%          |
| 8.85% Axis Bank NCD (MD 05/12/2024)                                              | 1.54%          |
| 8.88% Export Import Bank Of India NCD (MD 18/10/2022)                            | 1.51%          |
| 9.61% Power Finance Corporation Ltd (MD 29/06/2021)                              | 1.49%          |
| 8.45% HDFC Ltd. NCD MD (18/05/2026) (SRS P - 012)                                | 1.49%          |
| Other Corporate Debt                                                             | 16.08%         |
| EQUITY<br>HDFC Bank Limited                                                      | <b>9.86%</b>   |
| Reliance Industries Limited                                                      | 0.87%          |
| ICICI Bank Limited                                                               | 0.56%          |
| Housing Development Finance Corporation                                          | 0.56%          |
| Infosys Limited                                                                  | 0.51%          |
| Tata Consultancy Services Limited                                                | 0.49%          |
| ITC Limited                                                                      | 0.33%          |
| Bajaj Finserv Limited                                                            | 0.31%          |
| Bandhan Bank Ltd                                                                 | 0.31%          |
| Larsen & Toubro Limited                                                          | 0.30%          |
| Other Equity                                                                     | 4.54%          |
| MMI, Deposits, CBL0 & Others                                                     | 15.17%         |