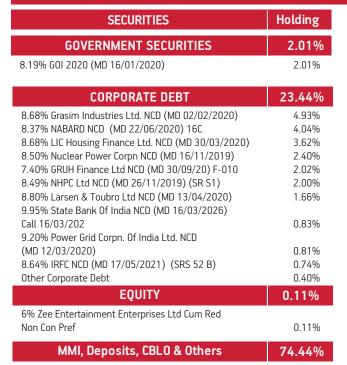

#### Fund Update:

Exposure to G-secs has slightly decreased to 25.64% from 25.69% and MMI has slightly decreased to 22.64% from 22.81% on a MOM basis. Income Advantage fund continues to be predominantly invested in highest rated fixed income instruments.