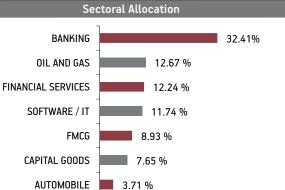

Sectoral Allocation

#### **Fund Update:**

Exposure to equities has slightly decreased to 30.88% from 31.00% and MMI has increased to 11.32% from 9.66% on a MOM basis.

Enhancer fund continues to be predominantly invested in highest rated fixed income instruments.