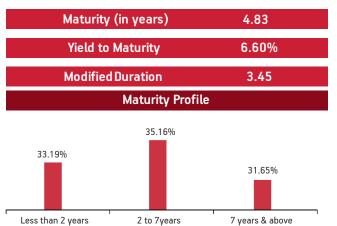

Maturity (in years)6.57Yield to Maturity6.56%Modified Duration4.06

#### **Maturity Profile**

#### Fund Update:

Exposure to G-secs has decreased to 35.88% from 36.02% and MMI has increased to 15.17% from 12.77% on a MOM basis.

Protector fund continues to be predominantly invested in highest rated fixed income instruments.