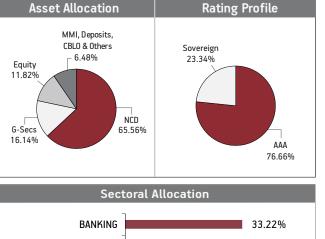

#### FUND MANAGER: Ms. Richa Sharma **Asset Allocation Rating Profile** MMI, Deposits, AA+ CBLO & Others 3.28% AA 10.98% 6.27% ΔΔ-10.06% NCD Sovereign 52.02% 46.60%