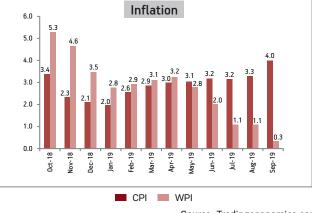

Source: Tradingeconomics.com

Inflation-CPI rose to 3.99% in September'19 against 3.28% in August'19 (revised upward). WPI moderated to 0.33% in September'19 Vs 1.08% in August'19.

Source: Tradingeconomics.com