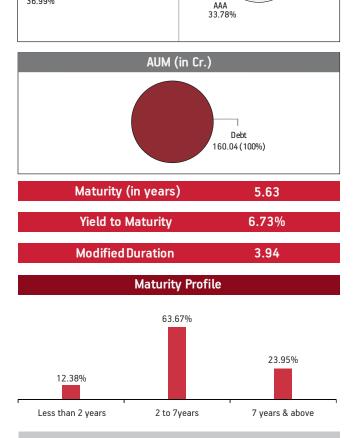

### Asset held as on 31st October 2019: ₹ 160.04 Cr

| SECURITIES                                                | Holding |
|-----------------------------------------------------------|---------|
| GOVERNMENT SECURITIES                                     | 36.99%  |
| 7.32% GOI 2024 (MD 28/01/2024)                            | 14.85%  |
| 7.27% GOI (MD 08/04/2026)                                 | 6.51%   |
| 7.59% GOI 2029 (MD 20/03/2029)                            | 6.22%   |
| 7.59% GOI 2026 (MD 11/01/2026)                            | 3.27%   |
| 8.13% GOI 2045 (MD 22/06/2045)                            | 2.09%   |
| 8.60% GOI 2028 (MD 02/06/2028)                            | 1.39%   |
| 8.18% State Developement Loan-Tamilnadu 2028              |         |
| (MD 19/12/2028)                                           | 1.33%   |
| 8.30% GOI 2040 (MD 02/07/2040)                            | 0.70%   |
| 182 Days Tbill (MD 21/11/2019)                            | 0.62%   |
| CORPORATE DEBT                                            | 52.02%  |
| 7.50% Tata Motors Ltd NCD (MD 22/06/2022)                 | 6.25%   |
| 2% Tata Steel Ltd NCD (MD 23/04/2022)                     | 6.11%   |
| 8.51% NABARD NCD (MD 19/12/2033) SRS LTIF 3C              | 4.03%   |
| 10.90% AU Small Finance Bank Ltd NCD (MD 30/05/2025)      | 3.55%   |
| 8.29% MTNL NCD (MD 28/11/2024) SRS IV-D 2014              | 3.28%   |
| 8.12% Export Import Bank Of India NCD                     |         |
| (MD 25/04/2031) SR-T02                                    | 3.25%   |
| 7.89% Can Fin Homes Ltd. NCD MD (18/05/2022) SRS 6        | 3.20%   |
| 9.475% Aditya Birla Finance Ltd NCD G-8                   | 2.98%   |
| (MD 18/03/2022)<br>8.14% Nuclear Power Corpn Of India Ltd | 2.98%   |
| (MD 25/03/2026) SR-X                                      | 2.59%   |
| 8.72% Kotak Mahindra Bank Ltd NCD (MD 14/01/2022)         | 1.95%   |
| Other Corporate Debt                                      | 14.83%  |
| · · · · · · · · · · · · · · · · · · ·                     |         |

#### FUND MANAGER: Ms. Richa Sharma **Asset Allocation Rating Profile** MMI, Deposits, AA+ CBLO & Others 3.28% AA 10.98% 6.27% ΔΔ-10.06% NCD Sovereign 52.02% 46.60%

#### Fund Update:

Exposure to G-secs has decreased to 36.99% from 37.52% and MMI has slightly increased to 10.98% from 10.04% on a MOM basis.

Income Advantage Guaranteed fund continues to be predominantly invested in highest rated fixed income instruments.