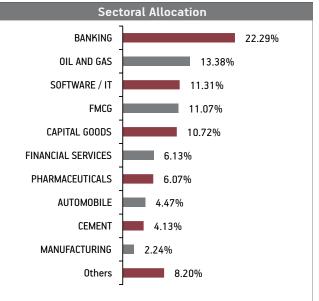

**Sectoral Allocation** BANKING 27.09% FMCG 13.66% SOFTWARE / IT 11.61% OIL AND GAS 11.11% FINANCIAL SERVICES 9.20% **CAPITAL GOODS** 5.09% AUTOMOBILE 3.97% MANUFACTURING 3.52% PHARMACEUTICALS 2.48% TELECOMMUNICATION 2.07% OTHERS 10.20% Maturity (in years) 7.15 **Yield to Maturity** 6.50% **Modified Duration** 4.25