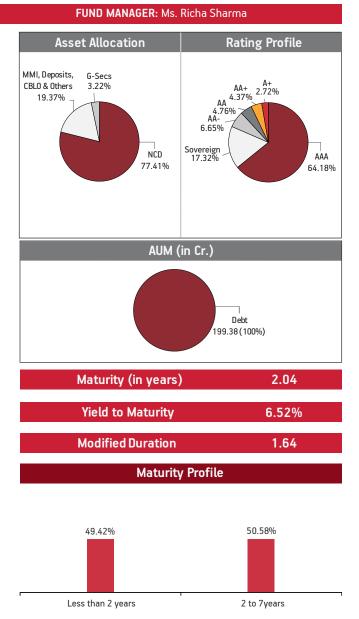

#### Asset held as on 31st October 2019: ₹ 199.38 Cr

| SECURITIES                                            | Holding |
|-------------------------------------------------------|---------|
| GOVERNMENT SECURITIES                                 | 3.22%   |
| 8.20% Oil MKT Co GOI Bond 2024 (MD 15/09/2024)        | 1.61%   |
| 9.23% State Developement -Gujrat 2022 (MD 30/03/2022) | 0.99%   |
| 9.14% State Developement -Andhra Pradesh 2022         |         |
| (MD 25/04/2022)                                       | 0.63%   |
| CORPORATE DEBT                                        | 77.41%  |
| 8.50% NABARD NCD SR 19F (MD 31/01/2023)               | 7.93%   |
| 8.25% Indian Railway Fin Corp NCD (MD 28/02/2024)     | 5.26%   |
| 8.02% BPCL Ltd NCD (MD 11/03/2024)                    | 4.44%   |
| 7.90% Nirma Ltd NCD SR III (MD 28/02/2020)            | 3.92%   |
| HDB Financial Services Ltd SRS 124 ZCB MD 29/10/2021  | 2.90%   |
| 10.90% AU Small Finance Bank Ltd NCD (MD 30/05/2025)  | 2.85%   |
| 9.10% Fullerton India Credit Co.Ltd.NCD               |         |
| (15/12/2021)S-680pt-II                                | 2.63%   |
| 8.60% ONGC Petro Additions Ltd NCD (MD 11/03/2022)    | 2.62%   |
| 8.20% Power Finance Corporation Ltd NCD               |         |
| (MD 27/05/2022)                                       | 2.60%   |
| 8.30% GAIL (India) Ltd. NCD 2015-SRS-1(A)             |         |
| (MD 23/02/20)                                         | 2.60%   |
| Other Corporate Debt                                  | 39.67%  |
| MMI, Deposits, CBLO & Others                          | 19.37%  |

#### Fund Update:

The average maturity of the fund has slightly decreased to 2.04 years from 2.15 years on a MOM basis.

Assure fund continues to be predominantly invested in highest rated fixed income instruments.