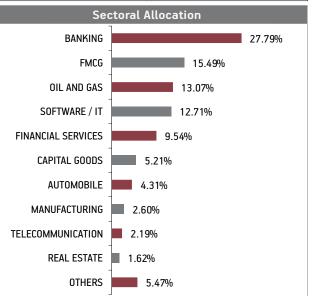

## BENCHMARK: BSE 100, Crisil Composite Bond Fund Index & Crisil Liquid Fund Index

| SECURITIES                                                                               | Holding        |
|------------------------------------------------------------------------------------------|----------------|
| GOVERNMENT SECURITIES                                                                    | 20.88%         |
| 9.23% GOI 2043 (MD 23/12/2043)<br>7.50% GOI 2034 (10/08/2034)                            | 2.75%<br>2.47% |
| 7.69% GOI 2034 (HD 17/06/2034)                                                           | 2.31%          |
| 8.33% GOI 2026 (MD 09/07/2026)                                                           | 2.24%          |
| 6.97% GOI 2026 (MD 06/09/2026)<br>7.95% GOI 2032 (28/08/2032)                            | 2.11%<br>1.89% |
| 8.60% GOI 2028 (MD 02/06/2028)                                                           | 1.15%          |
| 8.24% GOI 2033 (MD 10/11/2033)                                                           | 1.14%          |
| 7.88% GOI 2030 (MD 19/03/2030)                                                           | 1.10%          |
| 7.40% GOI 2035 (MD 09/09/2035)<br>Other Government Securities                            | 0.96%<br>2.78% |
| CORPORATE DEBT                                                                           | 18.02%         |
| 8.29% MTNL NCD (MD 28/11/2024) Series IV-D 2014                                          | 2.17%          |
| 9.475% Aditya Birla Finance Ltd NCD G-8 (MD 18/03/2022)                                  | 1.53%          |
| 8.51% India Infradebt Ltd NCD (MD 10/05/2021) SR I<br>8.02% BPCL Ltd NCD (MD 11/03/2024) | 1.49%<br>1.29% |
| 7.69% BPCL Ltd NCD (MD 11/03/2024)                                                       | 1.29%          |
| 7.55% Tube Investments Of India Ltd NCD                                                  | 1120,0         |
| (MD 20/02/2020)                                                                          | 1.14%          |
| 8.85% Axis Bank NCD (MD 05/12/2024)<br>8.50% NHPC Ltd NCD SR-T STRRP E (MD 14/07/2023)   | 1.12%<br>1.09% |
| 8.72% Kotak Mahindra Bank Ltd NCD (MD 14/07/2023)                                        | 1.09%          |
| 8.90% Indiabulls Housing Finance Ltd NCD                                                 |                |
| SR. III B (MD 26/09)                                                                     | 0.86%          |
| Other Corporate Debt                                                                     | 4.98%          |
| EQUITY                                                                                   | 49.67%         |
| HDFC Bank Limited<br>Reliance Industries Limited                                         | 4.80%<br>4.50% |
| ICICI Bank Limited                                                                       | 4.50%<br>3.08% |
| Housing Development Finance Corporation                                                  | 2.71%          |
| Infosys Limited                                                                          | 2.44%          |
| ITC Limited                                                                              | 2.20%          |
| Larsen & Toubro Limited<br>Tata Consultancy Services Limited                             | 1.94%<br>1.79% |
| Axis Bank Limited                                                                        | 1.50%          |
| Hindustan Unilever Limited                                                               | 1.47%          |
| Other Equity                                                                             | 23.24%         |
| MMI, Deposits, CBL0 & Others                                                             | 11.43%         |

**Sectoral Allocation** BANKING 27.09% FMCG 13.66% SOFTWARE / IT 11.61% OIL AND GAS 11.11% FINANCIAL SERVICES 9.20% **CAPITAL GOODS** 5.09% AUTOMOBILE 3.97% MANUFACTURING 3.52% PHARMACEUTICALS 2.48% TELECOMMUNICATION 2.07% OTHERS 10.20% Maturity (in years) 7.15 **Yield to Maturity** 6.50% **Modified Duration** 4.25