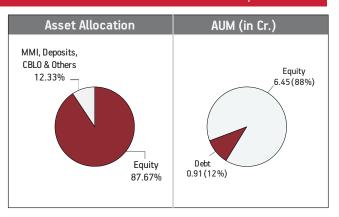

#### Asset held as on 31st October 2019: ₹1954.81 Cr

| SECURITIES                              | Holding |
|-----------------------------------------|---------|
| EQUITY                                  | 88.16%  |
| Reliance Industries Limited             | 9.27%   |
| HDFC Bank Limited                       | 6.79%   |
| ICICI Bank Limited                      | 5.81%   |
| Infosys Limited                         | 4.16%   |
| Housing Development Finance Corporation | 4.11%   |
| ITC Limited                             | 3.89%   |
| Larsen & Toubro Limited                 | 3.67%   |
| Hindustan Unilever Limited              | 3.18%   |
| Tata Consultancy Services Limited       | 3.07%   |
| Axis Bank Limited                       | 2.34%   |
| Other Equity                            | 41.87%  |
| MMI, Deposits, CBLO & Others            | 11.84%  |