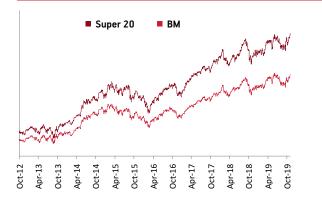

mentally strong large cap stocks in terms of market capitalization by following an in-depth research-focused investment approach. The fund will attempt to adequately diversify across sectors. The fund will invest in companies having financial strength, robust, efficient & visionary management, enjoying competitive advantage along with good growth prospects & adequate market liquidity. The fund will adopt a disciplined yet flexible long-term approach towards investing with a focus on generating long-term capital appreciation. The non-equity portion of the fund will be invested in high rated money market instruments and fixed deposits. The fund will also maintain reasonable level of liquidity.

#### NAV as on 31st October 2019: ₹31.1192

### Asset held as on 31st October 2019: ₹ 1073.54 Cr



| SECURITIES                              | Holding |
|-----------------------------------------|---------|
| EQUITY                                  | 88.18%  |
| Reliance Industries Limited             | 9.30%   |
| HDFC Bank Limited                       | 8.75%   |
| ICICI Bank Limited                      | 7.77%   |
| Larsen & Toubro Limited                 | 7.57%   |
| Infosys Limited                         | 5.89%   |
| ITC Limited                             | 5.79%   |
| Housing Development Finance Corporation | 5.31%   |
| Tata Consultancy Services Limited       | 4.36%   |
| Hindustan Unilever Limited              | 4.06%   |
| Cipla Limited FV 2                      | 3.80%   |
| Other Equity                            | 25.58%  |
| MMI, Deposits, CBL0 & Others