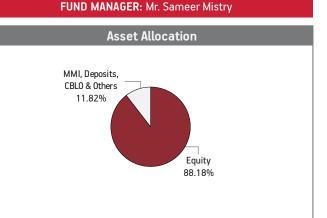

---------------------------------|---------|
| EQUITY                                  | 88.18%  |
| Reliance Industries Limited             | 9.30%   |
| HDFC Bank Limited                       | 8.75%   |
| ICICI Bank Limited                      | 7.77%   |
| Larsen & Toubro Limited                 | 7.57%   |
| Infosys Limited                         | 5.89%   |
| ITC Limited                             | 5.79%   |
| Housing Development Finance Corporation | 5.31%   |
| Tata Consultancy Services Limited       | 4.36%   |
| Hindustan Unilever Limited              | 4.06%   |
| Cipla Limited FV 2                      | 3.80%   |
| Other Equity                            | 25.58%  |
| MMI, Deposits, CBL0 & Others            | 11.82%  |



BENCHMARK: BSE Sensex & Crisil Liquid Fund Index



AUM (in Cr.) Equity 946.67 (88%) Neht 126.87(12%)



#### Fund Update:

Exposure to equities has slightly decreased to 88.18% from 88.96% and MMI has slightly increased to 11.82% from 11.04% on a MOM basis. Super 20 fund is predominantly invested in large cap stocks and maintains a concentrated portfolio.

Refer annexure for complete portfolio details.

Date of Inception: 06-Jul-09

### Multiplier Fund SFIN No.ULIF01217/10/07BSLINMULT1109

#### **About The Fund**

#### Date of Inception: 30-Oct-07

**OBJECTIVE:** To provide long-term wealth maximization by actively managing a well-diversified equity portfolio, predominantly comprising of companies whose market capitalisation is close to Rs. 1000 crores and above.

**STRATEGY:** To build and actively manage a well-diversified equity portf