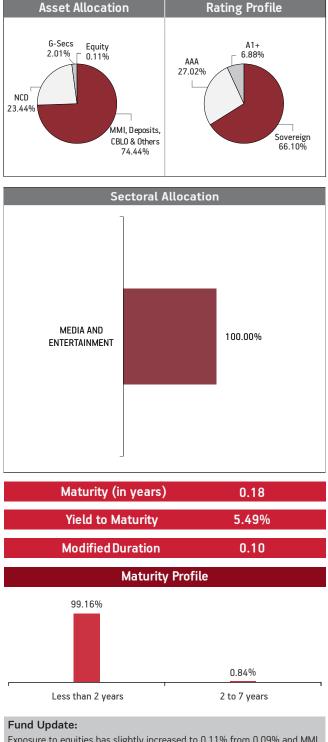

#### Fund Update:

Exposure to equities has slightly increased to 22.48% from 22.14% and MMI has slightly increased to 13.16% from 13.14% on a MOM basis.

Balancer fund continues to be predominantly invested in highest rated fixed income instruments.