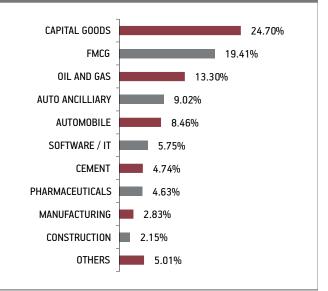

**Sectoral Allocation** BANKING 27.09% FMCG 13.66% SOFTWARE / IT 11.61% OIL AND GAS 11.11% FINANCIAL SERVICES 9.20% **CAPITAL GOODS** 5.09% AUTOMOBILE 3.97% MANUFACTURING 3.52% PHARMACEUTICALS 2.48% TELECOMMUNICATION 2.07% OTHERS 10.20% Maturity (in years) 7.15 **Yield to Maturity** 6.50% **Modified Duration** 4.25