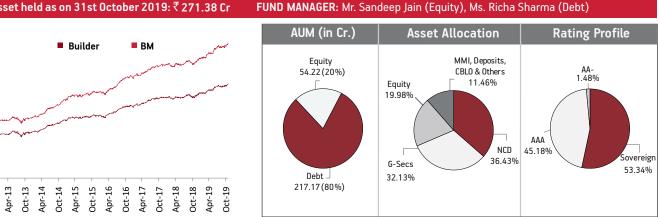

#### NAV as on 31st October 2019: ₹60.6755

Asset held as on 31st October 2019: ₹ 271.38 Cr

BENCHMARK: BSE 100, Crisil Composite Bond Fund Index & Crisil Liquid Fund Index

| SECURITIES                                                                                                                                                                                                                                                                                                                                                                                                                                                                                                                                                                                 | Holding                                                                                           |
|--------------------------------------------------------------------------------------------------------------------------------------------------------------------------------------------------------------------------------------------------------------------------------------------------------------------------------------------------------------------------------------------------------------------------------------------------------------------------------------------------------------------------------------------------------------------------------------------|---------------------------------------------------------------------------------------------------|
| GOVERNMENT SECURITIES                                                                                                                                                                                                                                                                                                                                                                                                                                                                                                                                                                      | 32.13%                                                                                            |
| 8.28% GOI 2027 (MD 21/09/2027)<br>6.97% GOI 2026 (MD 06/09/2026)<br>7.50% GOI 2034 (10/08/2034)<br>7.88% GOI 2030 (MD 19/03/2030)<br>8.24% GOI (MD 15/02/2027)<br>8.32% GOI (MD 02/08/2032)<br>8.24% GOI 2033 (MD 10/11/2033)<br>8.30% GOI 2040 (MD 02/07/2040)<br>8.08% GOI (MD 02/08/2022)<br>7.40% GOI 2035 (MD 09/09/2035)<br>Other Government Securities                                                                                                                                                                                                                              | 6.51%<br>5.26%<br>4.79%<br>3.93%<br>3.19%<br>3.15%<br>2.03%<br>1.45%<br>0.97%<br>0.76%<br>0.11%   |
| CORPORATE DEBT                                                                                                                                                                                                                                                                                                                                                                                                                                                                                                                                                                             | 36.43%                                                                                            |
| Housing Developement Finance Corp ZCB SR-Q 013<br>(MD 09/03/2020)<br>9.25% Power Grid Corporation Ltd NCD (MD 09/03/2027)<br>9.475% Aditya Birla Finance Ltd NCD G-8 (MD 18/03/2022)<br>8.85% Axis Bank NCD (MD 05/12/2024)<br>8.29% MTNL NCD (MD 28/11/2024) Series IV-D 2014<br>8.50% NHPC Ltd NCD SR-T STRRP D (MD 14/07/2022)<br>8.12% Export Import Bank Of India NCD<br>(MD 25/04/2031) SR-T02<br>8.042% Bajaj Finance Ltd NCD (Option I) (MD 10/05/2021)<br>8.65% India Infradebt Ltd NCD (MD 21/08/2020)<br>7.40% GRUH Finance Ltd NCD (MD 30/09/20) F-010<br>Other Corporate Debt | 4.54%<br>3.21%<br>3.13%<br>1.99%<br>1.94%<br>1.93%<br>1.91%<br>1.88%<br>1.87%<br>1.86%<br>1.2.17% |
| EQUITY                                                                                                                                                                                                                                                                                                                                                                                                                                                                                                                                                                                     | 19.98%                                                                                            |
| HDFC Bank Limited<br>Reliance Industries Limited<br>ICICI Bank Limited<br>Housing Development Finance Corporation<br>Tata Consultancy Services Limited<br>Infosys Limited<br>ITC Limited<br>Kotak Mahindra Bank Limited<br>Bajaj Finserv Limited<br>Bandhan Bank Ltd<br>Other Equity                                                                                                                                                                                                                                                                                                       | 2.14%<br>1.94%<br>1.38%<br>1.22%<br>0.98%<br>0.97%<br>0.68%<br>0.63%<br>0.61%<br>8.67%            |
| MMI, Deposits, CBL0 & Others                                                                                                                                                                                                                                                                                                                                                                                                                                                                                                                                                               | 11.46%                                                                                            |

**Sectoral Allocation** 

Maturity (in years) 5.99 **Yield to Maturity** 6.59% **Modified Duration** 4.03

#### **Maturity Profile**

Exposure to NCD has decreased to 36.43% from 37.29% and MMI has increased to 11.46% from 10.74% on a MOM basis.

Builder fund continues to be predominantly invested in highest rated fixed income instruments.