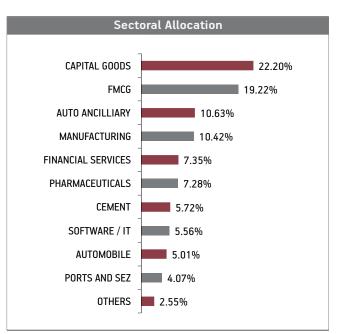

**Sectoral Allocation** BANKING 27.09% FMCG 13.66% SOFTWARE / IT 11.61% OIL AND GAS 11.11% FINANCIAL SERVICES 9.20% **CAPITAL GOODS** 5.09% AUTOMOBILE 3.97% MANUFACTURING 3.52% PHARMACEUTICALS 2.48% TELECOMMUNICATION 2.07% OTHERS 10.20% Maturity (in years) 7.15 **Yield to Maturity** 6.50% **Modified Duration** 4.25