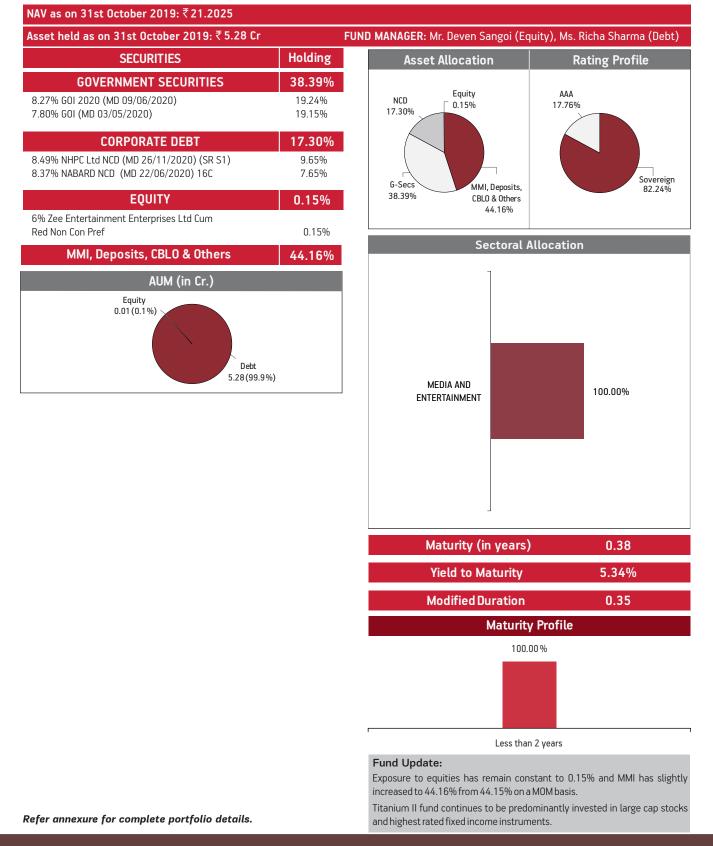

#### FUND MANAGER: Ms. Richa Sharma **Asset Allocation Rating Profile** MMI, Deposits, AA+ CBLO & Others 3.28% AA 10.98% 6.27% ΔΔ-10.06% NCD Sovereign 52.02% 46.60%

#### Fund Update:

Exposure to G-secs has decreased to 36.99% from 37.52% and MMI has slightly increased to 10.98% from 10.04% on a MOM basis.

Income Advantage Guaranteed fund continues to be predominantly invested in highest rated fixed income instruments.