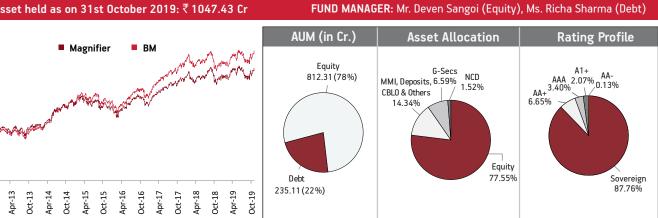

#### Asset held as on 31st October 2019: ₹1047.43 Cr

#### Fund Update:

Exposure to equities has slightly increased to 77.55% from 77.21% and MMI has increased to 14.34% from 13.54% on a MOM basis.

Magnifier fund continues to be predominantly invested in large cap stocks and maintains a well diversified portfolio with investments made across various sectors.

Modified Duration of the Fund is 0.14.