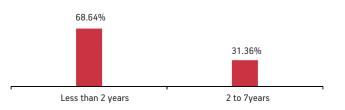

Limited                                                   | 0.68%          |
| Tata Consultancy Services Limited                             | 0.64%          |
| Larsen & Toubro Limited<br>Baiai Finance Limited              | 0.61%<br>0.46% |
| Other Equity                                                  | 3.52%          |
| MMI, Deposits, CBL0 & Others                                  | 6.48%          |
| AUM (in Cr.)                                                  |                |
| Equity<br>7.15(12%)                                           |                |

Debt 53.31 (88%)





| Maturity (in years)      | 1.66  |  |
|--------------------------|-------|--|
| Yield to Maturity        | 6.30% |  |
| <b>Modified Duration</b> | 1.46  |  |
| Maturity Profile         |       |  |



#### Fund Update:

Exposure to equities has slightly increased to 11.82% from 11.47% and MMI has decreased to 6.48% from 8.10% on a MOM basis.

Foresight single pay fund continues to be predominantly invested in large cap stocks and highest rated fixed income instruments.

| Pot | for | annexure | for | com   | nloto | nort | folio | dotails |  |
|-----|-----|----------|-----|-------|-------|------|-------|---------|--|
| πe  | lei | unnexure | וטן | COIII | piere | ρυιι | 1000  | uetuns. |  |

Date of Inception: 22-Feb-11

**OBJECTIVE:** To optimise the participation in an actively managed well-diversified equity portfolio of fundamentally strong blue chip companies while using debt instruments and derivatives to lock-in capital appreciations. The use of derivatives will be for hedging