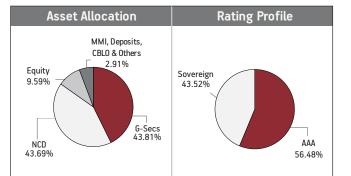

#### FUND MANAGER: Ms. Richa Sharma **Asset Allocation Rating Profile** MMI, Deposits, AA+ CBLO & Others 3.28% AA 10.98% 6.27% ΔΔ-10.06% NCD Sovereign 52.02% 46.60%

#### Fund Update:

Exposure to G-secs has decreased to 36.99% from 37.52% and MMI has slightly increased to 10.98% from 10.04% on a MOM basis.

Income Advantage Guaranteed fund continues to be predominantly invested in highest rated fixed income instruments.