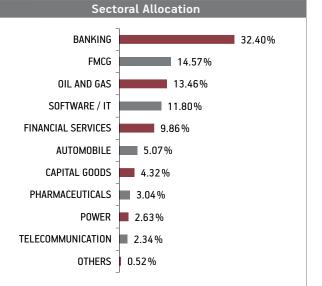

**Sectoral Allocation** BANKING 27.09% FMCG 13.66% SOFTWARE / IT 11.61% OIL AND GAS 11.11% FINANCIAL SERVICES 9.20% **CAPITAL GOODS** 5.09% AUTOMOBILE 3.97% MANUFACTURING 3.52% PHARMACEUTICALS 2.48% TELECOMMUNICATION 2.07% OTHERS 10.20% Maturity (in years) 7.15 **Yield to Maturity** 6.50% **Modified Duration** 4.25

#### Fund Update:

Exposure to equities has slightly increased to 49.67% from 49.12% and MMI has slightly decreased to 11.43% from 11.64% on a MOM basis.

Creator fund continues to be predominantly invested in large cap stocks and maintains a well diversified portfolio with investments made across various sectors