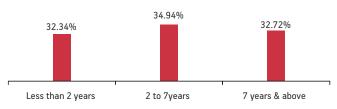

#### **Maturity Profile**

#### Fund Update:

Exposure to equities has slightly increased to 49.67% from 49.12% and MMI has slightly decreased to 11.43% from 11.64% on a MOM basis.

Creator fund continues to be predominantly invested in large cap stocks and maintains a well diversified portfolio with investments made across various sectors