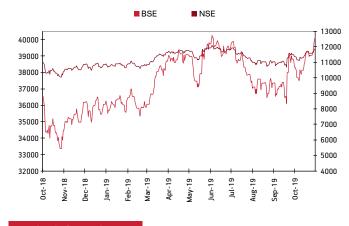

#### **Outlook for Equities**

Equity markets gained of 3.5% in the month of October'19. BJP came as the largest party single party in the recent Maharashtra elections and also emerged as the single largest party in Haryana. RBI cut repo rate by 25 bps to 5.15%. The government announced a 5% hike in Dearness Allowance for central government employees and pensioners. On the global front, the UK and the European Union struck a long-awaited Brexit deal, which further needs to be passed by British Parliament. Recently there have been hopes of US-China tariff war resolution with an interim trade agreement and at the same time the US Federal Reserve cut interest rate by 25 bps which has resulted in a 'risk-on' sentiment boosting FII inflows in to Emerging Markets including India.

FIIs bought around \$1.8 bn of equities in October'19 taking the CYTD net inflow to \$9.9 bn. DIIs continued to remain net investors and bought around \$656 mn of equities in October'19 taking the CYTD net inflow to \$7.2 bn.

Post earnings upgrade Nifty is currently trading at 17.6x FY21e earnings slightly above its 10-year average. We expect 18% CAGR in earnings for FY20 and FY21 driven by earnings growth traction in Corporate banks, Capital Goods, Cement, etc while Retail, BFSI, FMCG and IT would provide stability to earnings. We expect recovery in H2FY19 with festive season kicking in and demand should improve. Good monsoon and increase in MSP should lead to improvement in rural spends. Investors in equity funds can continue to invest for long-term as corporate earnings are expected to revive from the current levels.

| INDEX     | INDEX 31-Oct-19    |          | % Change |  |  |
|-----------|--------------------|----------|----------|--|--|
| Nifty     | 11877.45           | 11474.45 | 3.51%    |  |  |
| Sensex    | 40129.05           | 38667.33 | 3.78%    |  |  |
| BSE 100   | 11999.14           | 11580.94 | 3.61%    |  |  |
| Dow Jones | 27046.23           | 26916.83 | 0.48%    |  |  |
| Nikkei    | 22927.04           | 21755.84 | 5.38%    |  |  |
| Hang Seng | Hang Seng 26906.72 |          | 3.12%    |  |  |
| Nasdaq    | asdaq 8292.36      |          | 3.66%    |  |  |