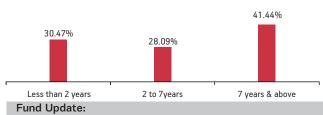

# **Maturity Profile** 100.00%

Less than 2 years

#### Fund Update:

Exposure to equities has slightly increased to 77.55% from 77.21% and MMI has increased to 14.34% from 13.54% on a MOM basis.

Magnifier fund continues to be predominantly invested in large cap stocks and maintains a well diversified portfolio with investments made across various sectors.