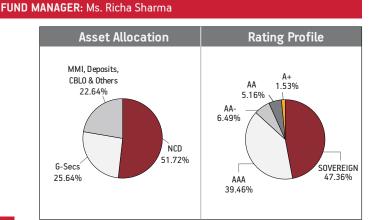

| SECURITIES                                                                                                                          | Holding                 |
|-------------------------------------------------------------------------------------------------------------------------------------|-------------------------|
| GOVERNMENT SECURITIES                                                                                                               | 25.64%                  |
| 7.32% GOI 2024 (MD 28/01/2024)                                                                                                      | 8.82%                   |
| 7.27% GOI (MD 08/04/2026)                                                                                                           | 5.99%                   |
| 7.88% GOI 2030 (MD 19/03/2030)                                                                                                      | 3.83%                   |
| 8.15% State Developement Loan-Tamilnadu 2028                                                                                        |                         |
| (MD 09/05/2028)                                                                                                                     | 3.80%                   |
| 8.19% Karnataka SDL (23/01/2029)                                                                                                    | 1.74%                   |
| 8.18% State Developement Loan-Tamilnadu 2028<br>(MD 19/12/2028)<br>8.28% GOI 2027 (MD 21/09/2027)<br>7.63% GOI 2059 (MD 17/06/2059) | 1.08%<br>0.23%<br>0.14% |
| 9.05% Reliance Industries Ltd NCD (MD 17/10/2028)                                                                                   | <b>51.72%</b><br>6.65%  |

| MMI, Deposits, CBLO & Others                             | 22.64% |
|----------------------------------------------------------|--------|
| Other Corporate Debt                                     | 16.61% |
| 9.25% Reliance Jio Infocomm Limited NCD (MD 16/06/2024)  | 1.88%  |
| 8.05% NTPC Ltd NCD (MD 05/05/2026)-Series 60             | 2.20%  |
| 10.90% AU Small Finance Bank Limited NCD (MD 30/05/2025) | 2.45%  |
| HDFC Ltd. ZCB (MD 10/05/2021) Series P-010               | 2.93%  |
| Lic Housing Finance Ltd. ZCB Opt-1 (MD 25/03/2021)       | 3.17%  |
| 8.30% NTPC Ltd NCD (MD 15/01/2029) Series 67             | 3.75%  |
| 8.45% IRFC NCD (MD 04/12/2028)                           | 3.79%  |
| 9.05 HDFC Ltd. NCD Series U-001 (MD 16/10/2028)          | 3.92%  |
| 2% Tata Steel Ltd NCD (MD 23/04/2022)                    | 4.35%  |
|                                                          |        |

#### Fund Update:

Exposure to G-secs has slightly decreased to 25.64% from 25.69% and MMI has slightly decreased to 22.64% from 22.81% on a MOM basis. Income Advantage fund continues to be predominantly invested in highest rated fixed income instruments.