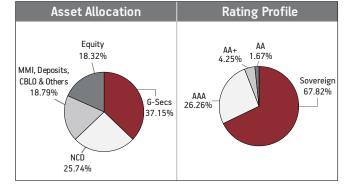

#### FUND MANAGER: Ms. Richa Sharma **Asset Allocation Rating Profile** MMI, Deposits, AA+ CBLO & Others 3.28% AA 10.98% 6.27% ΔΔ-10.06% NCD Sovereign 52.02% 46.60%

#### Fund Update:

Exposure to G-secs has decreased to 36.99% from 37.52% and MMI has slightly increased to 10.98% from 10.04% on a MOM basis.

Income Advantage Guaranteed fund continues to be predominantly invested in highest rated fixed income instruments.