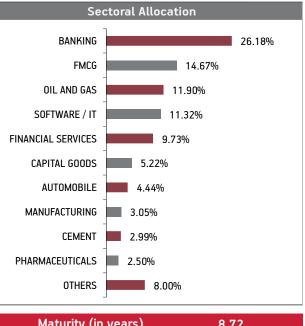

**Sectoral Allocation** BANKING 27.09% FMCG 13.66% SOFTWARE / IT 11.61% OIL AND GAS 11.11% FINANCIAL SERVICES 9.20% **CAPITAL GOODS** 5.09% AUTOMOBILE 3.97% MANUFACTURING 3.52% PHARMACEUTICALS 2.48% TELECOMMUNICATION 2.07% OTHERS 10.20% Maturity (in years) 7.15 **Yield to Maturity** 6.50% **Modified Duration** 4.25

#### Fund Update:

Exposure to equities has slightly increased to 49.67% from 49.12% and MMI has slightly decreased to 11.43% from 11.64% on a MOM basis.

Creator fund continues to be predominantly invested in large cap stocks and maintains a well diversified portfolio with investments made across various sectors