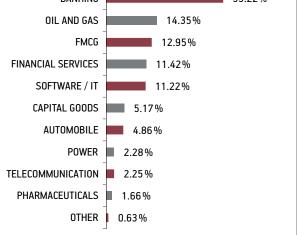

**Sectoral Allocation** BANKING 27.09% FMCG 13.66% SOFTWARE / IT 11.61% OIL AND GAS 11.11% FINANCIAL SERVICES 9.20% **CAPITAL GOODS** 5.09% AUTOMOBILE 3.97% MANUFACTURING 3.52% PHARMACEUTICALS 2.48% TELECOMMUNICATION 2.07% OTHERS 10.20% Maturity (in years) 7.15 **Yield to Maturity** 6.50% **Modified Duration** 4.25