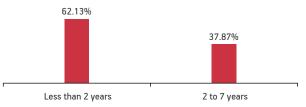

|                |           |
|                                                                                          |                | Fun       |
| Debt                                                                                     |                | Expo      |
| 1476.33(7                                                                                | /9%)           | hass      |
|                                                                                          |                | Fores     |



**Sectoral Allocation** 



| Maturity (in years)      | 1.78  |  |
|--------------------------|-------|--|
| Yield to Maturity        | 6.27% |  |
| <b>Modified Duration</b> | 1.54  |  |
| Maturity Profile         |       |  |



#### Fund Update:

Exposure to equities has slightly decreased to 20.58% from 20.85% and MMI has slightly increased to 4.54% from 4.41% on a MOM basis.

Foresight 5 pay fund continues to be predominantly invested in large cap stocks and highest rated fixed income instruments.

Refer annexure for complete portfolio details.

Date of Inception: 22-Feb-11

**OBJECTIVE:** To optimize the participation in an actively managed well-diversified equity portfolio of fundamentally strong blue chip companies which using debt instruments and derivatives to ensure capital protection after five years. The use of derivatives will be for hedging purposes only and as approved by the IRDA.

**STRATEGY:** To dynamically manage the allocation between equities and fixed income instruments, while using derivat