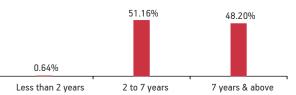

|                                                                                                                                           |





**Sectoral Allocation** 



| Maturity (in years)      | 7.62  |  |
|--------------------------|-------|--|
| Yield to Maturity        | 6.98% |  |
| <b>Modified Duration</b> | 5.23  |  |
| Maturity Profile         |       |  |
|                          |       |  |



#### Fund Update:

Exposure to equities has slightly increased to 9.59% from 9.19% and MMI has decreased to 2.91% from 5.16% on a MOM basis.

Pension nourish fund continues to be predominantly invested in highest rated fixed income instruments.

Refer annexure for complete portfolio details.

#### **About The Fund**

Date of Inception: 18-Mar-03

**OBJECTIVE:** This Investment Fund Option helps you grow your capital through enhanced returns over a medium to long term period through investments in equity and debt instruments, thereby providing a good balance between risk and return. This Investment Fund Option is suitable for those who want to earn a higher return on investment through balanced exposure to equity and debt securities.

**STRATEGY:** To earn capital appreciation by maintain