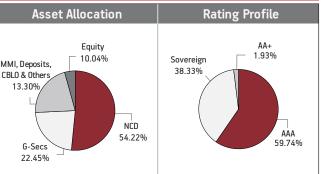

#### FUND MANAGER: Ms. Richa Sharma **Asset Allocation Rating Profile** MMI, Deposits, AA+ CBLO & Others 3.28% AA 10.98% 6.27% ΔΔ-10.06% NCD Sovereign 52.02% 46.60%

#### Fund Update:

Exposure to G-secs has decreased to 36.99% from 37.52% and MMI has slightly increased to 10.98% from 10.04% on a MOM basis.

Income Advantage Guaranteed fund continues to be predominantly invested in highest rated fixed income instruments.