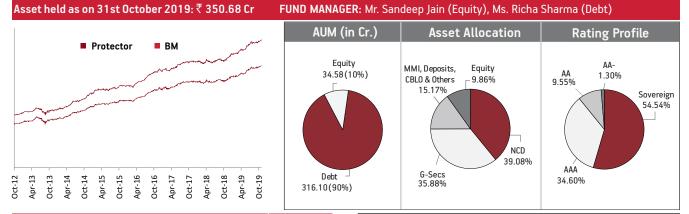

#### NAV as on 31st October 2019: ₹60.6755

Asset held as on 31st October 2019: ₹ 271.38 Cr

BENCHMARK: BSE 100, Crisil Composite Bond Fund Index & Crisil Liquid Fund Index

| SECURITIES                                                                                                                                                                                                                                                                                                                                                                                                                                                                                                                                                                                 | Holding                                                                                           |
|--------------------------------------------------------------------------------------------------------------------------------------------------------------------------------------------------------------------------------------------------------------------------------------------------------------------------------------------------------------------------------------------------------------------------------------------------------------------------------------------------------------------------------------------------------------------------------------------|---------------------------------------------------------------------------------------------------|
| GOVERNMENT SECURITIES                                                                                                                                                                                                                                                                                                                                                                                                                                                                                                                                                                      | 32.13%                                                                                            |
| 8.28% GOI 2027 (MD 21/09/2027)<br>6.97% GOI 2026 (MD 06/09/2026)<br>7.50% GOI 2034 (10/08/2034)<br>7.88% GOI 2030 (MD 19/03/2030)<br>8.24% GOI (MD 15/02/2027)<br>8.32% GOI (MD 02/08/2032)<br>8.24% GOI 2033 (MD 10/11/2033)<br>8.30% GOI 2040 (MD 02/07/2040)<br>8.08% GOI (MD 02/08/2022)<br>7.40% GOI 2035 (MD 09/09/2035)<br>Other Government Securities                                                                                                                                                                                                                              | 6.51%<br>5.26%<br>4.79%<br>3.93%<br>3.19%<br>3.15%<br>2.03%<br>1.45%<br>0.97%<br>0.76%<br>0.11%   |
| CORPORATE DEBT                                                                                                                                                                                                                                                                                                                                                                                                                                                                                                                                                                             | 36.43%                                                                                            |
| Housing Developement Finance Corp ZCB SR-Q 013<br>(MD 09/03/2020)<br>9.25% Power Grid Corporation Ltd NCD (MD 09/03/2027)<br>9.475% Aditya Birla Finance Ltd NCD G-8 (MD 18/03/2022)<br>8.85% Axis Bank NCD (MD 05/12/2024)<br>8.29% MTNL NCD (MD 28/11/2024) Series IV-D 2014<br>8.50% NHPC Ltd NCD SR-T STRRP D (MD 14/07/2022)<br>8.12% Export Import Bank Of India NCD<br>(MD 25/04/2031) SR-T02<br>8.042% Bajaj Finance Ltd NCD (Option I) (MD 10/05/2021)<br>8.65% India Infradebt Ltd NCD (MD 21/08/2020)<br>7.40% GRUH Finance Ltd NCD (MD 30/09/20) F-010<br>Other Corporate Debt | 4.54%<br>3.21%<br>3.13%<br>1.99%<br>1.94%<br>1.93%<br>1.91%<br>1.88%<br>1.87%<br>1.86%<br>1.2.17% |
| EQUITY                                                                                                                                                                                                                                                                                                                                                                                                                                                                                                                                                                                     | 19.98%                                                                                            |
| HDFC Bank Limited<br>Reliance Industries Limited<br>ICICI Bank Limited<br>Housing Development Finance Corporation<br>Tata Consultancy Services Limited<br>Infosys Limited<br>ITC Limited<br>Kotak Mahindra Bank Limited<br>Bajaj Finserv Limited<br>Bandhan Bank Ltd<br>Other Equity                                                                                                                                                                                                                                                                                                       | 2.14%<br>1.94%<br>1.38%<br>1.22%<br>0.98%<br>0.97%<br>0.68%<br>0.63%<br>0.61%<br>8.67%            |
| MMI, Deposits, CBL0 & Others                                                                                                                                                                                                                                                                                                                                                                                                                                                                                                                                                               | 11.46%                                                                                            |

**Sectoral Allocation** 

Maturity (in years) 5.99 **Yield to Maturity** 6.59% **Modified Duration** 4.03

#### **Maturity Profile**

Exposure to NCD has decreased to 36.43% from 37.29% and MMI has increased to 11.46% from 10.74% on a MOM basis.

Builder fund continues to be predominantly invested in highest rated fixed income instruments.