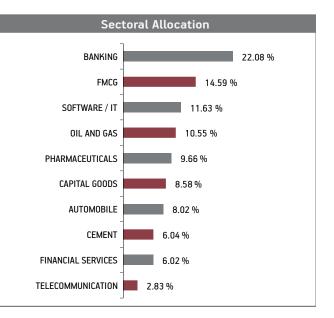

| 88.18%  |
| Reliance Industries Limited             | 9.30%   |
| HDFC Bank Limited                       | 8.75%   |
| ICICI Bank Limited                      | 7.77%   |
| Larsen & Toubro Limited                 | 7.57%   |
| Infosys Limited                         | 5.89%   |
| ITC Limited                             | 5.79%   |
| Housing Development Finance Corporation | 5.31%   |
| Tata Consultancy Services Limited       | 4.36%   |
| Hindustan Unilever Limited              | 4.06%   |
| Cipla Limited FV 2                      | 3.80%   |
| Other Equity                            | 25.58%  |
| MMI, Deposits, CBL0 & Others            | 11.82%  |



BENCHMARK: BSE Sensex & Crisil Liquid Fund Index



AUM (in Cr.) Equity 946.67 (88%) Neht 126.87(12%)



#### Fund Update:

Exposure to equities has slightly decreased to 88.18% from 88.96% and MMI has slightly increased to 11.82% from 11.04% on a MOM basis. Super 20 fund is predominantly invested in large cap stocks and maintains a concentrated portfolio.

Refer annexure for complete portfolio details.

Date of Inception: 06-Jul-09

### Multiplier Fund SFIN No.ULIF01217/10/07BSLINMULT1109

#### **About The Fund**

#### Date of Inception: 30-Oct-07

**OBJECTIVE:** To provide long-term wealth maximization by actively managing a well-diversified equity portfolio, predominantly comprising of companies whose market capitalisation is close to Rs. 1000 crores and above.

**STRATEGY:** To build and actively manage a well-diversified equity portfolio of value and growth driven stocks by following a