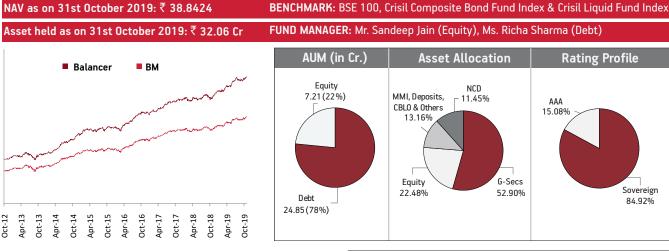

#### Fund Update:

Exposure to equities has slightly increased to 22.48% from 22.14% and MMI has slightly increased to 13.16% from 13.14% on a MOM basis.

Balancer fund continues to be predominantly invested in highest rated fixed income instruments.

Refer annexure for complete portfolio details.

Date of Inception: 18-Jul-05

Sovereign

84.92%