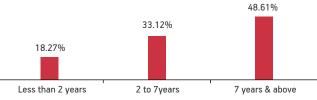

#### **Maturity Profile**

#### Fund Update:

Exposure to equities has slightly increased to 49.67% from 49.12% and MMI has slightly decreased to 11.43% from 11.64% on a MOM basis.

Creator fund continues to be predominantly invested in large cap stocks and maintains a well diversified portfolio with investments made across various sectors