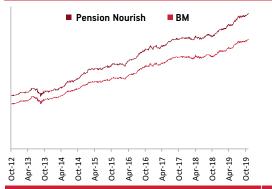

#### Figures in percentage (%)

| Returns  | Period          | Pension - Nourish | вм    | Pension - Growth | вм    | Pension - Enrich | вм    |
|----------|-----------------|-------------------|-------|------------------|-------|------------------|-------|
|          | 1 month         | 1.39              | 1.24  | 1.47             | 1.48  | 1.74             | 1.83  |
| Absolute | 3 months        | 2.01              | 1.89  | 2.40             | 2.43  | 3.10             | 3.15  |
|          | 6 months        | 6.69              | 5.99  | 6.22             | 5.36  | 5.34             | 4.26  |
|          | 1 Year          | 13.23             | 11.62 | 13.31            | 11.57 | 12.94            | 11.16 |
|          | 2 Years         | 7.52              | 6.15  | 7.94             | 6.02  | 6.32             | 5.49  |
| 04.05    | 3 Years         | 7.60              | 6.52  | 8.51             | 6.87  | 8.06             | 7.07  |
| CAGR     | 4 Years         | 8.43              | 7.34  | 9.39             | 7.56  | 9.51             | 7.54  |
|          | 5 Years         | 8.70              | 7.50  | 9.31             | 7.46  | 9.32             | 7.06  |
|          | Since Inception | 8.44              | 7.46  | 10.16            | 8.44  | 11.30            | 9.64  |