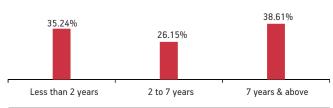

**Sectoral Allocation** 

Maturity (in years) 5.99 **Yield to Maturity** 6.59% **Modified Duration** 4.03

#### **Maturity Profile**

Exposure to NCD has decreased to 36.43% from 37.29% and MMI has increased to 11.46% from 10.74% on a MOM basis.

Builder fund continues to be predominantly invested in highest rated fixed income instruments.