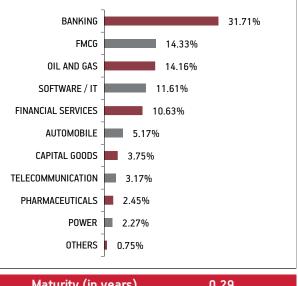

**Sectoral Allocation** BANKING 27.09% FMCG 13.66% SOFTWARE / IT 11.61% OIL AND GAS 11.11% FINANCIAL SERVICES 9.20% **CAPITAL GOODS** 5.09% AUTOMOBILE 3.97% MANUFACTURING 3.52% PHARMACEUTICALS 2.48% TELECOMMUNICATION 2.07% OTHERS 10.20% Maturity (in years) 7.15 **Yield to Maturity** 6.50% **Modified Duration** 4.25