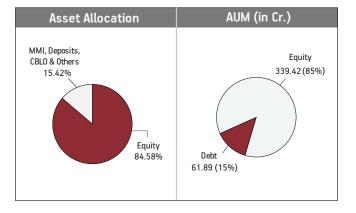

#### Asset held as on 31st October 2019: ₹1047.43 Cr

| EQUITY                                  | 77.55% |
|-----------------------------------------|--------|
| Reliance Industries Limited             | 7.99%  |
| HDFC Bank Limited                       | 6.11%  |
| Housing Development Finance Corporation | 4.67%  |
| Infosys Limited                         | 4.33%  |
| ITC Limited                             | 4.13%  |
| Larsen & Toubro Limited                 | 3.65%  |
| ICICI Bank Limited                      | 3.51%  |
| Tata Consultancy Services Limited       | 3.19%  |
| Hindustan Unilever Limited              | 2.71%  |
| Axis Bank Limited                       | 2.08%  |
| Other Equity                            | 35.17% |
| MMI, Deposits, CBL0 & Others            | 14.34% |

#### Fund Update:

Exposure to equities has slightly increased to 77.55% from 77.21% and MMI has increased to 14.34% from 13.54% on a MOM basis.

Magnifier fund continues to be predominantly invested in large cap stocks and maintains a well diversified portfolio with investments made across various sectors.