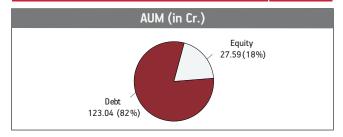

### Asset held as on 31st October 2019: ₹ 160.04 Cr

| SECURITIES                                                | Holding |
|-----------------------------------------------------------|---------|
| GOVERNMENT SECURITIES                                     | 36.99%  |
| 7.32% GOI 2024 (MD 28/01/2024)                            | 14.85%  |
| 7.27% GOI (MD 08/04/2026)                                 | 6.51%   |
| 7.59% GOI 2029 (MD 20/03/2029)                            | 6.22%   |
| 7.59% GOI 2026 (MD 11/01/2026)                            | 3.27%   |
| 8.13% GOI 2045 (MD 22/06/2045)                            | 2.09%   |
| 8.60% GOI 2028 (MD 02/06/2028)                            | 1.39%   |
| 8.18% State Developement Loan-Tamilnadu 2028              |         |
| (MD 19/12/2028)                                           | 1.33%   |
| 8.30% GOI 2040 (MD 02/07/2040)                            | 0.70%   |
| 182 Days Tbill (MD 21/11/2019)                            | 0.62%   |
| CORPORATE DEBT                                            | 52.02%  |
| 7.50% Tata Motors Ltd NCD (MD 22/06/2022)                 | 6.25%   |
| 2% Tata Steel Ltd NCD (MD 23/04/2022)                     | 6.11%   |
| 8.51% NABARD NCD (MD 19/12/2033) SRS LTIF 3C              | 4.03%   |
| 10.90% AU Small Finance Bank Ltd NCD (MD 30/05/2025)      | 3.55%   |
| 8.29% MTNL NCD (MD 28/11/2024) SRS IV-D 2014              | 3.28%   |
| 8.12% Export Import Bank Of India NCD                     |         |
| (MD 25/04/2031) SR-T02                                    | 3.25%   |
| 7.89% Can Fin Homes Ltd. NCD MD (18/05/2022) SRS 6        | 3.20%   |
| 9.475% Aditya Birla Finance Ltd NCD G-8                   | 2.98%   |
| (MD 18/03/2022)<br>8.14% Nuclear Power Corpn Of India Ltd | 2.98%   |
| (MD 25/03/2026) SR-X                                      | 2.59%   |
| 8.72% Kotak Mahindra Bank Ltd NCD (MD 14/01/2022)         | 1.95%   |
| Other Corporate Debt                                      | 14.83%  |
| · · · · · · · · · · · · · · · · · · ·                     |         |