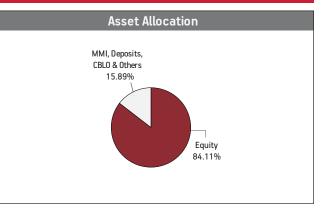

#### Asset held as on 31st October 2019: ₹ 211.87 Cr

| SECURITIES                                                       | Holding |
|------------------------------------------------------------------|---------|
| GOVERNMENT SECURITIES                                            | 2.38%   |
| 8.39% State Developement -Rajasthan Uday 2020<br>(MD 15/03/2020) | 2.38%   |
| CORPORATE DEBT                                                   | 58.28%  |
| 8.50% Nuclear Power Corpn NCD (MD 16/11/2019)                    | 8.03%   |
| 6.77% Larsen & Toubro Ltd NCD (MD 20/08/2020)                    | 7.09%   |
| 11.73% HDFC Ltd NCD (MD 16/09/2020)                              | 4.92%   |
| 8.50% NHPC Ltd NCD SR-T STRRP B (MD 14/07/2020)                  | 4.78%   |
| 8.70% Power Finance Corpn Ltd NCD (MD 15/01/2020)                | 4.74%   |
| 8.8044% HDB Financial Services Ltd                               |         |
| NCD (MD 10/08/2020)                                              | 2.88%   |
| 8.50% IRFC NCD (MD 22/06/2020)                                   | 2.53%   |
| 8.80% REC Ltd NCD (MD 25/10/2020)                                | 2.41%   |
| 8.36% REC. Ltd. NCD (MD 22/09/2020)                              | 2.40%   |
| 8.36% Power Finance Corpn. Ltd. NCD (MD 26/02/2020)              | 2.37%   |
| Other Corporate Debt                                             | 16.12%  |
| MMI, Deposits, CBL0 & Others                                     | 39.35%  |