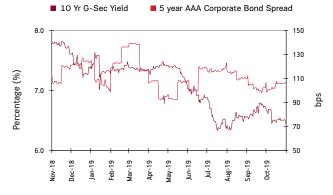

#### **Outlook for Debt**

October MPC rate cut took the cumulative rate cuts in 2019 to 135 bps, downward revision in GDP growth forecast however was unsurprising. MPC minutes expressed some concern on fiscal deficit but balanced it with concerns on growth. H2 borrowing calendar was in line with budgeted gross borrowings, but no issuance in February and March kept fear of additional borrowing announcement alive.

Banking system liquidity has been in surplus mode reaching over Rs 2.50tn on few days. Aggressive Government spending and RBI forex operations of buying dollar in spot market also added to banking system liquidity. Although currency in circulation has increased during festive season, liquidity remains in surplus mode. CPI inflation for September inched up to 4% mark led by higher food prices. Credit growth has moderated in recent months to below 10%.

Globally yields have been in a narrow range as central banks have not delivered any surprises. October FOMC rate cut and indication of pause in near future was along expected lines. Gold prices continue to hover near \$1500/oz and Brent crude near \$60/bbl.

CPI inflation, GDP growth data will be domestic factors to watch for; US China trade talks and US yield movement will be global factors to watch for future cues.

Yield on the 10-year Government bond eased to 6.45% in October. It was flat vs issuance on October 4th, 2019. In the near term, we expect yields to be in the range of 6.35% to 6.65%. Corporate bond spread over G-sec is at 95 bps with likelihood of being in a range of 80 to 100 bps.

| Key Indices    | 31-Oct-19 | 30-Sep-19 | % Change |  |  |
|----------------|-----------|-----------|----------|--|--|
| 10 Year G-Sec  | 6.45%     | 6.70%     | -3.88%   |  |  |
| 5 Year G-Sec   | 6.22%     | 6.37%     | -2.41%   |  |  |
| 90 Day T Bill  | 5.02%     | 5.24%     | -4.38%   |  |  |
| 364 Day T-Bill | 5.25%     | 5.50%     | -4.76%   |  |  |
| Call Rates     | 5.10%     | 5.24%     | -2.75%   |  |  |