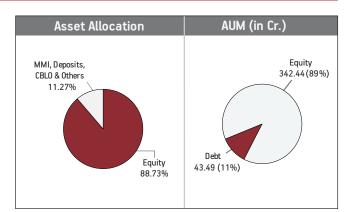

#### NAV as on 31st October 2019: ₹ 58.0132

## BENCHMARK: BSE 100, Crisil Composite Bond Fund Index & Crisil Liquid Fund Index

| SECURITIES                                                                               | Holding        |
|------------------------------------------------------------------------------------------|----------------|
| GOVERNMENT SECURITIES                                                                    | 20.88%         |
| 9.23% GOI 2043 (MD 23/12/2043)<br>7.50% GOI 2034 (10/08/2034)                            | 2.75%<br>2.47% |
| 7.69% GOI 2034 (HD 17/06/2034)                                                           | 2.31%          |
| 8.33% GOI 2026 (MD 09/07/2026)                                                           | 2.24%          |
| 6.97% GOI 2026 (MD 06/09/2026)<br>7.95% GOI 2032 (28/08/2032)                            | 2.11%<br>1.89% |
| 8.60% GOI 2028 (MD 02/06/2028)                                                           | 1.15%          |
| 8.24% GOI 2033 (MD 10/11/2033)                                                           | 1.14%          |
| 7.88% GOI 2030 (MD 19/03/2030)                                                           | 1.10%          |
| 7.40% GOI 2035 (MD 09/09/2035)<br>Other Government Securities                            | 0.96%<br>2.78% |
| CORPORATE DEBT                                                                           | 18.02%         |
| 8.29% MTNL NCD (MD 28/11/2024) Series IV-D 2014                                          | 2.17%          |
| 9.475% Aditya Birla Finance Ltd NCD G-8 (MD 18/03/2022)                                  | 1.53%          |
| 8.51% India Infradebt Ltd NCD (MD 10/05/2021) SR I<br>8.02% BPCL Ltd NCD (MD 11/03/2024) | 1.49%<br>1.29% |
| 7.69% BPCL Ltd NCD (MD 11/03/2024)                                                       | 1.29%          |
| 7.55% Tube Investments Of India Ltd NCD                                                  | 1120,0         |
| (MD 20/02/2020)                                                                          | 1.14%          |
| 8.85% Axis Bank NCD (MD 05/12/2024)<br>8.50% NHPC Ltd NCD SR-T STRRP E (MD 14/07/2023)   | 1.12%<br>1.09% |
| 8.72% Kotak Mahindra Bank Ltd NCD (MD 14/07/2023)                                        | 1.09%          |
| 8.90% Indiabulls Housing Finance Ltd NCD                                                 |                |
| SR. III B (MD 26/09)                                                                     | 0.86%          |
| Other Corporate Debt                                                                     | 4.98%          |
| EQUITY                                                                                   | 49.67%         |
| HDFC Bank Limited<br>Reliance Industries Limited                                         | 4.80%<br>4.50% |
| ICICI Bank Limited                                                                       | 4.50%<br>3.08% |
| Housing Development Finance Corporation                                                  | 2.71%          |
| Infosys Limited                                                                          | 2.44%          |
| ITC Limited                                                                              | 2.20%          |
| Larsen & Toubro Limited<br>Tata Consultancy Services Limited                             | 1.94%<br>1.79% |
| Axis Bank Limited                                                                        | 1.50%          |
| Hindustan Unilever Limited                                                               | 1.47%          |
| Other Equity                                                                             | 23.24%         |
| MMI, Deposits, CBL0 & Others                                                             | 11.43%         |