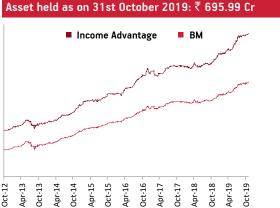

#### NAV as on 31st October 2019: ₹ 28.8388

BENCHMARK: Crisil Composite Bond Fund Index & Crisil Liquid Fund Index

| 1 | Apr-13 | Oct-13 - | Apr-14 - | Oct-14 - | Apr-15 - | Oct-15 - | Apr-16 - | Oct-16 - | Apr-17 - | Oct-17 - | Apr-18 - | Oct-18 - | Apr-19 - | Oct-19 - |
|---|--------|----------|----------|----------|----------|----------|----------|----------|----------|----------|----------|----------|----------|----------|