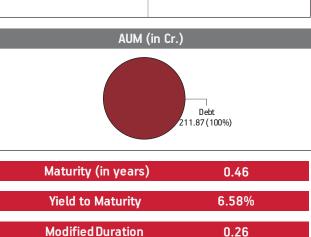

#### Asset held as on 31st October 2019: ₹ 211.87 Cr

| SECURITIES                                                       | Holding |
|------------------------------------------------------------------|---------|
| GOVERNMENT SECURITIES                                            | 2.38%   |
| 8.39% State Developement -Rajasthan Uday 2020<br>(MD 15/03/2020) | 2.38%   |
| CORPORATE DEBT                                                   | 58.28%  |
| 8.50% Nuclear Power Corpn NCD (MD 16/11/2019)                    | 8.03%   |
| 6.77% Larsen & Toubro Ltd NCD (MD 20/08/2020)                    | 7.09%   |
| 11.73% HDFC Ltd NCD (MD 16/09/2020)                              | 4.92%   |
| 8.50% NHPC Ltd NCD SR-T STRRP B (MD 14/07/2020)                  | 4.78%   |
| 8.70% Power Finance Corpn Ltd NCD (MD 15/01/2020)                | 4.74%   |
| 8.8044% HDB Financial Services Ltd                               |         |
| NCD (MD 10/08/2020)                                              | 2.88%   |
| 8.50% IRFC NCD (MD 22/06/2020)                                   | 2.53%   |
| 8.80% REC Ltd NCD (MD 25/10/2020)                                | 2.41%   |
| 8.36% REC. Ltd. NCD (MD 22/09/2020)                              | 2.40%   |
| 8.36% Power Finance Corpn. Ltd. NCD (MD 26/02/2020)              | 2.37%   |
| Other Corporate Debt                                             | 16.12%  |
| MMI, Deposits, CBL0 & Others                                     | 39.35%  |

#### Fund Update:

The average maturity of the fund has slightly decreased to 0.46 years from 0.49 years on a MOM basis.

Liquid plus fund continues to be predominantly invested in highest rated fixed income instruments.