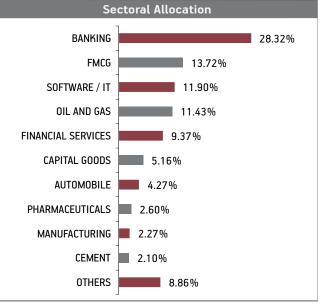

#### NAV as on 31st October 2019: ₹ 67.8125

BENCHMARK: BSE 100, Crisil Composite Bond Fund Index & Crisil Liquid Fund Index

| SECURITIES                                                                                                                                                                                                                                                                                                             | Holding                                                                                                           |
|------------------------------------------------------------------------------------------------------------------------------------------------------------------------------------------------------------------------------------------------------------------------------------------------------------------------|-------------------------------------------------------------------------------------------------------------------|
| GOVERNMENT SECURITIES                                                                                                                                                                                                                                                                                                  | 26.51%                                                                                                            |
| 9.23% GOI 2043 (MD 23/12/2043)<br>8.60% GOI 2028 (MD 02/06/2028)<br>7.95% GOI 2032 (28/08/2032)<br>8.24% GOI (MD 15/02/2027)<br>8.13% GOI 2045 (MD 22/06/2045)<br>7.88% GOI 2030 (MD 19/03/2030)<br>6.97% GOI 2026 (MD 06/09/2026)                                                                                     | 2.82%<br>2.50%<br>2.37%<br>1.68%<br>1.67%<br>1.39%<br>1.30%                                                       |
| 8.97% GOI 2030 (MD 05/12/2030)<br>8.28% GOI (MD 15/02/2032)<br>7.06% GOI 2046 (MD 10/10/2046)<br>Other Government Securities                                                                                                                                                                                           | 1.13%<br>1.00%<br>0.82%<br>9.82%                                                                                  |
| CORPORATE DEBT                                                                                                                                                                                                                                                                                                         | 31.29%                                                                                                            |
| 2% Tata Steel Ltd NCD (MD 23/04/2022)<br>8.90% SBI 10 Year Basel 3 Compliant Tier 2 SR 1(02/11/28<br>9.55% Hindalco Industries Ltd. NCD (MD 25/04/2022)<br>9.05% SBI Perpetual NCD (Call- 27/01/2020)                                                                                                                  | 1.40%<br>0.82%<br>0.78%                                                                                           |
| Step Up Rate 9.55<br>7.23% Power Finance Corpn. Ltd. NCD<br>(MD 05/01/2027) (SR:155)                                                                                                                                                                                                                                   | 0.73%<br>0.60%                                                                                                    |
| 9.475% Aditya Birla Finance Ltd NCD G-8<br>(MD 18/03/2022)<br>7.50% Apollo Tyres Limited Maturity 20th Oct 2023<br>9.10% SBI Perpetual NCD Call/Step-Up 25/11/2019<br>9.39% Power Finance Corporation Ltd NCD                                                                                                          | 0.53%<br>0.47%<br>0.46%                                                                                           |
| (MD 27/08/2029)<br>Aditya Birla Fashion & Retail Ltd ZCB (MD 14/08/2021)<br>Other Corporate Debt                                                                                                                                                                                                                       | 0.44%<br>0.44%<br>24.62%                                                                                          |
| EQUITY                                                                                                                                                                                                                                                                                                                 | 30.88%                                                                                                            |
| Reliance Industries Limited<br>HDFC Bank Limited<br>Housing Development Finance Corporation<br>ICICI Bank Limited<br>Infosys Limited<br>ITC Limited<br>Larsen & Toubro Limited<br>Tata Consultancy Services Limited<br>Axis Bank Limited<br>Hindustan Unilever Limited<br>Other Equity<br>MMI, Deposits, CBLO & Others | 3.21%<br>3.13%<br>1.95%<br>1.89%<br>1.68%<br>1.66%<br>1.34%<br>1.25%<br>1.07%<br>1.03%<br>12.65%<br><b>11.32%</b> |
| www.beposits, coeo a others                                                                                                                                                                                                                                                                                            | 11.32%                                                                                                            |

Sectoral Allocation