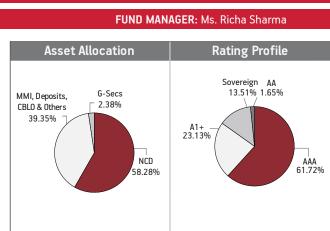

#### Asset held as on 31st October 2019: ₹ 211.87 Cr

| SECURITIES                                                       | Holding |
|------------------------------------------------------------------|---------|
| GOVERNMENT SECURITIES                                            | 2.38%   |
| 8.39% State Developement -Rajasthan Uday 2020<br>(MD 15/03/2020) | 2.38%   |
| CORPORATE DEBT                                                   | 58.28%  |
| 8.50% Nuclear Power Corpn NCD (MD 16/11/2019)                    | 8.03%   |
| 6.77% Larsen & Toubro Ltd NCD (MD 20/08/2020)                    | 7.09%   |
| 11.73% HDFC Ltd NCD (MD 16/09/2020)                              | 4.92%   |
| 8.50% NHPC Ltd NCD SR-T STRRP B (MD 14/07/2020)                  | 4.78%   |
| 8.70% Power Finance Corpn Ltd NCD (MD 15/01/2020)                | 4.74%   |
| 8.8044% HDB Financial Services Ltd                               |         |
| NCD (MD 10/08/2020)                                              | 2.88%   |
| 8.50% IRFC NCD (MD 22/06/2020)                                   | 2.53%   |
| 8.80% REC Ltd NCD (MD 25/10/2020)                                | 2.41%   |
| 8.36% REC. Ltd. NCD (MD 22/09/2020)                              | 2.40%   |
| 8.36% Power Finance Corpn. Ltd. NCD (MD 26/02/2020)              | 2.37%   |
| Other Corporate Debt                                             | 16.12%  |
| MMI, Deposits, CBL0 & Others                                     | 39.35%  |

#### Fund Update:

The average maturity of the fund has slightly decreased to 0.46 years from 0.49 years on a MOM basis.

Liquid plus fund continues to be predominantly invested in highest rated fixed income instruments.