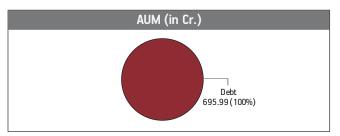

#### NAV as on 31st October 2019: ₹60.6755

Asset held as on 31st October 2019: ₹ 271.38 Cr

BENCHMARK: BSE 100, Crisil Composite Bond Fund Index & Crisil Liquid Fund Index

| SECURITIES                                                                                                                                                                                                                                                                                                                                                                                                                                                                                                                                                                                 | Holding                                                                                           |
|--------------------------------------------------------------------------------------------------------------------------------------------------------------------------------------------------------------------------------------------------------------------------------------------------------------------------------------------------------------------------------------------------------------------------------------------------------------------------------------------------------------------------------------------------------------------------------------------|---------------------------------------------------------------------------------------------------|
| GOVERNMENT SECURITIES                                                                                                                                                                                                                                                                                                                                                                                                                                                                                                                                                                      | 32.13%                                                                                            |
| 8.28% GOI 2027 (MD 21/09/2027)<br>6.97% GOI 2026 (MD 06/09/2026)<br>7.50% GOI 2034 (10/08/2034)<br>7.88% GOI 2030 (MD 19/03/2030)<br>8.24% GOI (MD 15/02/2027)<br>8.32% GOI (MD 02/08/2032)<br>8.24% GOI 2033 (MD 10/11/2033)<br>8.30% GOI 2040 (MD 02/07/2040)<br>8.08% GOI (MD 02/08/2022)<br>7.40% GOI 2035 (MD 09/09/2035)<br>Other Government Securities                                                                                                                                                                                                                              | 6.51%<br>5.26%<br>4.79%<br>3.93%<br>3.19%<br>3.15%<br>2.03%<br>1.45%<br>0.97%<br>0.76%<br>0.11%   |
| CORPORATE DEBT                                                                                                                                                                                                                                                                                                                                                                                                                                                                                                                                                                             | 36.43%                                                                                            |
| Housing Developement Finance Corp ZCB SR-Q 013<br>(MD 09/03/2020)<br>9.25% Power Grid Corporation Ltd NCD (MD 09/03/2027)<br>9.475% Aditya Birla Finance Ltd NCD G-8 (MD 18/03/2022)<br>8.85% Axis Bank NCD (MD 05/12/2024)<br>8.29% MTNL NCD (MD 28/11/2024) Series IV-D 2014<br>8.50% NHPC Ltd NCD SR-T STRRP D (MD 14/07/2022)<br>8.12% Export Import Bank Of India NCD<br>(MD 25/04/2031) SR-T02<br>8.042% Bajaj Finance Ltd NCD (Option I) (MD 10/05/2021)<br>8.65% India Infradebt Ltd NCD (MD 21/08/2020)<br>7.40% GRUH Finance Ltd NCD (MD 30/09/20) F-010<br>Other Corporate Debt | 4.54%<br>3.21%<br>3.13%<br>1.99%<br>1.94%<br>1.93%<br>1.91%<br>1.88%<br>1.87%<br>1.86%<br>1.2.17% |
| EQUITY                                                                                                                                                                                                                                                                                                                                                                                                                                                                                                                                                                                     | 19.98%                                                                                            |
| HDFC Bank Limited<br>Reliance Industries Limited<br>ICICI Bank Limited<br>Housing Development Finance Corporation<br>Tata Consultancy Services Limited<br>Infosys Limited<br>ITC Limited<br>Kotak Mahindra Bank Limited<br>Bajaj Finserv Limited<br>Bandhan Bank Ltd<br>Other Equity                                                                                                                                                                                                                                                                                                       | 2.14%<br>1.94%<br>1.38%<br>1.22%<br>0.98%<br>0.97%<br>0.68%<br>0.63%<br>0.61%<br>8.67%            |
| MMI, Deposits, CBL0 & Others                                                                                                                                                                                                                                                                                                                                                                                                                                                                                                                                                               | 11.46%                                                                                            |