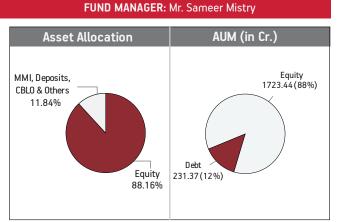

#### NAV as on 31st October 2019: ₹ 30.8108

#### Asset held as on 31st October 2019: ₹1954.81 Cr

| SECURITIES                              | Holding |
|-----------------------------------------|---------|
| EQUITY                                  | 88.16%  |
| Reliance Industries Limited             | 9.27%   |
| HDFC Bank Limited                       | 6.79%   |
| ICICI Bank Limited                      | 5.81%   |
| Infosys Limited                         | 4.16%   |
| Housing Development Finance Corporation | 4.11%   |
| ITC Limited                             | 3.89%   |
| Larsen & Toubro Limited                 | 3.67%   |
| Hindustan Unilever Limited              | 3.18%   |
| Tata Consultancy Services Limited       | 3.07%   |
| Axis Bank Limited                       | 2.34%   |
| Other Equity                            | 41.87%  |
| MMI, Deposits, CBLO & Others            | 11.84%  |

#### **BENCHMARK:** BSE 100 & Crisil Liquid Fund Index