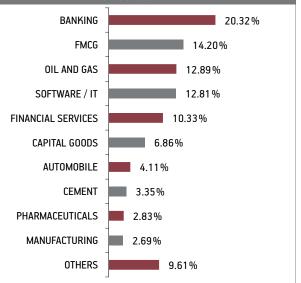

**Sectoral Allocation** BANKING 27.09% FMCG 13.66% SOFTWARE / IT 11.61% OIL AND GAS 11.11% FINANCIAL SERVICES 9.20% **CAPITAL GOODS** 5.09% AUTOMOBILE 3.97% MANUFACTURING 3.52% PHARMACEUTICALS 2.48% TELECOMMUNICATION 2.07% OTHERS 10.20% Maturity (in years) 7.15 **Yield to Maturity** 6.50% **Modified Duration** 4.25