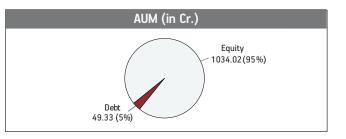

#### NAV as on 31st October 2019: ₹60.4827

#### Asset held as on 31st October 2019: ₹1047.43 Cr

#### BENCHMARK: BSE 100 & Crisil Liquid Fund Index

| SECURITIES                                                                                                                                                                                                                                                                                                                       | Holding                                   |
|----------------------------------------------------------------------------------------------------------------------------------------------------------------------------------------------------------------------------------------------------------------------------------------------------------------------------------|-------------------------------------------|
| GOVERNMENT SECURITIES                                                                                                                                                                                                                                                                                                            | 6.59%                                     |
| 364 Days Tbill (MD 05/03/2020)                                                                                                                                                                                                                                                                                                   | 4.67%                                     |
| 6.65% GOI 2020 (MD 09/04/2020)                                                                                                                                                                                                                                                                                                   | 1.92%                                     |
| CORPORATE DEBT                                                                                                                                                                                                                                                                                                                   | 1.52%                                     |
| <ul> <li>8.90% Indiabulls Housing Finance Ltd NCD</li> <li>SR. III B (MD 26/09)</li> <li>9.25% Power Grid Corporation NCD (MD 26/12/2020)</li> <li>7.60% HDFC Ltd NCD-Series R 014 (MD 26/06/2020)</li> <li>8.70% Power Finance Corpn Ltd NCD (MD 15/01/2020)</li> <li>8.60% Steel Authority Of India (MD 19/11/2019)</li> </ul> | 0.99%<br>0.29%<br>0.19%<br>0.02%<br>0.02% |

| EQUITY                                  | 77.55% |
|-----------------------------------------|--------|
| Reliance Industries Limited             | 7.99%  |
| HDFC Bank Limited                       | 6.11%  |
| Housing Development Finance Corporation | 4.67%  |
| Infosys Limited                         | 4.33%  |
| ITC Limited                             | 4.13%  |
| Larsen & Toubro Limited                 | 3.65%  |
| ICICI Bank Limited                      | 3.51%  |
| Tata Consultancy Services Limited       | 3.19%  |
| Hindustan Unilever Limited              | 2.71%  |
| Axis Bank Limited                       | 2.08%  |
| Other Equity                            | 35.17% |
| MMI, Deposits, CBL0 & Others            | 14.34% |