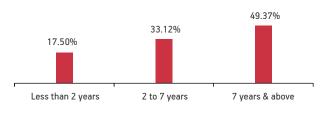

#### **Maturity Profile**

#### NAV as on 31st October 2019: ₹60.6755

Asset held as on 31st October 2019: ₹ 271.38 Cr

BENCHMARK: BSE 100, Crisil Composite Bond Fund Index & Crisil Liquid Fund Index

| SECURITIES                                                                                                                                                                                                                                                                                                                                                                                                                                                                                                                                                                                 | Holding                                                                                           |
|--------------------------------------------------------------------------------------------------------------------------------------------------------------------------------------------------------------------------------------------------------------------------------------------------------------------------------------------------------------------------------------------------------------------------------------------------------------------------------------------------------------------------------------------------------------------------------------------|---------------------------------------------------------------------------------------------------|
| GOVERNMENT SECURITIES                                                                                                                                                                                                                                                                                                                                                                                                                                                                                                                                                                      | 32.13%                                                                                            |
| 8.28% GOI 2027 (MD 21/09/2027)<br>6.97% GOI 2026 (MD 06/09/2026)<br>7.50% GOI 2034 (10/08/2034)<br>7.88% GOI 2030 (MD 19/03/2030)<br>8.24% GOI (MD 15/02/2027)<br>8.32% GOI (MD 02/08/2032)<br>8.24% GOI 2033 (MD 10/11/2033)<br>8.30% GOI 2040 (MD 02/07/2040)<br>8.08% GOI (MD 02/08/2022)<br>7.40% GOI 2035 (MD 09/09/2035)<br>Other Government Securities                                                                                                                                                                                                                              | 6.51%<br>5.26%<br>4.79%<br>3.93%<br>3.19%<br>3.15%<br>2.03%<br>1.45%<br>0.97%<br>0.76%<br>0.11%   |
| CORPORATE DEBT                                                                                                                                                                                                                                                                                                                                                                                                                                                                                                                                                                             | 36.43%                                                                                            |
| Housing Developement Finance Corp ZCB SR-Q 013<br>(MD 09/03/2020)<br>9.25% Power Grid Corporation Ltd NCD (MD 09/03/2027)<br>9.475% Aditya Birla Finance Ltd NCD G-8 (MD 18/03/2022)<br>8.85% Axis Bank NCD (MD 05/12/2024)<br>8.29% MTNL NCD (MD 28/11/2024) Series IV-D 2014<br>8.50% NHPC Ltd NCD SR-T STRRP D (MD 14/07/2022)<br>8.12% Export Import Bank Of India NCD<br>(MD 25/04/2031) SR-T02<br>8.042% Bajaj Finance Ltd NCD (Option I) (MD 10/05/2021)<br>8.65% India Infradebt Ltd NCD (MD 21/08/2020)<br>7.40% GRUH Finance Ltd NCD (MD 30/09/20) F-010<br>Other Corporate Debt | 4.54%<br>3.21%<br>3.13%<br>1.99%<br>1.94%<br>1.93%<br>1.91%<br>1.88%<br>1.87%<br>1.86%<br>1.2.17% |
| EQUITY                                                                                                                                                                                                                                                                                                                                                                                                                                                                                                                                                                                     | 19.98%                                                                                            |
| HDFC Bank Limited<br>Reliance Industries Limited<br>ICICI Bank Limited<br>Housing Development Finance Corporation<br>Tata Consultancy Services Limited<br>Infosys Limited<br>ITC Limited<br>Kotak Mahindra Bank Limited<br>Bajaj Finserv Limited<br>Bandhan Bank Ltd<br>Other Equity                                                                                                                                                                                                                                                                                                       | 2.14%<br>1.94%<br>1.38%<br>1.22%<br>0.98%<br>0.97%<br>0.68%<br>0.63%<br>0.61%<br>8.67%            |
| MMI, Deposits, CBL0 & Others                                                                                                                                                                                                                                                                                                                                                                                                                                                                                                                                                               | 11.46%                                                                                            |