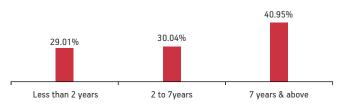

#### **Maturity Profile**

#### Fund Update:

Exposure to equities has slightly increased to 49.67% from 49.12% and MMI has slightly decreased to 11.43% from 11.64% on a MOM basis.

Creator fund continues to be predominantly invested in large cap stocks and maintains a well diversified portfolio with investments made across various sectors