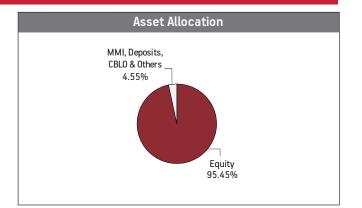

OBJECTIVE: The objective of this investment fund is to achieve value creation of the policyholder at an average risk level over medium to long-term period.

STRATEGY: The strategy is to invest predominantly in debt securities with an additional exposure to equity, maintaining medium term duration profile of the portfolio.

| SECURITIES                                           | Holding |
|------------------------------------------------------|---------|
| GOVERNMENT SECURITIES                                | 52.90%  |
| 8.17% GOI 2044 (MD 01/12/2044)                       | 8.56%   |
| 8.33% GOI 2026 (MD 09/07/2026)                       | 6.78%   |
| 8.97% GOI 2030 (MD 05/12/2030)                       | 6.25%   |
| 9.23% GOI 2043 (MD 23/12/2043)                       | 5.80%   |
| 8.20% GOI (MD 15/02/2022)                            | 5.57%   |
| 8.60% GOI 2028 (MD 02/06/2028)                       | 5.20%   |
| 7.95% GOI 2032 (28/08/2032)                          | 3.02%   |
| 8.32% GOI (MD 02/08/2032)                            | 2.06%   |
| 8.30% GOI 2042 (MD 31/12/2042)                       | 1.76%   |
| 8.79% GOI 2021 (MD 08/11/2021)                       | 1.65%   |
| Other Government Securities                          | 6.26%   |
| CORPORATE DEBT                                       | 11.45%  |
| 9.05% Reliance Industries Ltd NCD (MD 17/10/2028)    | 3.41%   |
| 8.25% Indian Railway Fin Corp NCD (MD 28/02/2024)    | 3.27%   |
| 9.47% Power Grid Corporation Ltd NCD (MD 31/03/2022) | 2.48%   |
| 9.35% Power Grid Corporation NCD (MD 29/08/2021)     | 1.63%   |
| 9.36% Power Finance Corpn. Ltd. NCD (MD 01/08/2021)  | 0.65%   |

| EQUITY                                  | 22.48% |
|-----------------------------------------|--------|
| HDFC Bank Limited                       | 2.63%  |
| Reliance Industries Limited             | 2.53%  |
| Housing Development Finance Corporation | 1.83%  |
| ICICI Bank Limited                      | 1.60%  |
| ITC Limited                             | 1.25%  |
| Kotak Mahindra Bank Limited             | 1.20%  |
| Tata Consultancy Services Limited       | 1.10%  |
| Larsen & Toubro Limited                 | 1.09%  |
| Infosys Limited                         | 1.09%  |
| Axis Bank Limited                       | 0.73%  |
| Other Equity                            | 7.44%  |
| MMI, Deposits, CBL0 & Others            | 13.16% |