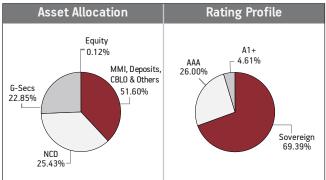

### Asset held as on 31st October 2019: ₹ 160.04 Cr

| SECURITIES                                                | Holding |
|-----------------------------------------------------------|---------|
| GOVERNMENT SECURITIES                                     | 36.99%  |
| 7.32% GOI 2024 (MD 28/01/2024)                            | 14.85%  |
| 7.27% GOI (MD 08/04/2026)                                 | 6.51%   |
| 7.59% GOI 2029 (MD 20/03/2029)                            | 6.22%   |
| 7.59% GOI 2026 (MD 11/01/2026)                            | 3.27%   |
| 8.13% GOI 2045 (MD 22/06/2045)                            | 2.09%   |
| 8.60% GOI 2028 (MD 02/06/2028)                            | 1.39%   |
| 8.18% State Developement Loan-Tamilnadu 2028              |         |
| (MD 19/12/2028)                                           | 1.33%   |
| 8.30% GOI 2040 (MD 02/07/2040)                            | 0.70%   |
| 182 Days Tbill (MD 21/11/2019)                            | 0.62%   |
| CORPORATE DEBT                                            | 52.02%  |
| 7.50% Tata Motors Ltd NCD (MD 22/06/2022)                 | 6.25%   |
| 2% Tata Steel Ltd NCD (MD 23/04/2022)                     | 6.11%   |
| 8.51% NABARD NCD (MD 19/12/2033) SRS LTIF 3C              | 4.03%   |
| 10.90% AU Small Finance Bank Ltd NCD (MD 30/05/2025)      | 3.55%   |
| 8.29% MTNL NCD (MD 28/11/2024) SRS IV-D 2014              | 3.28%   |
| 8.12% Export Import Bank Of India NCD                     |         |
| (MD 25/04/2031) SR-T02                                    | 3.25%   |
| 7.89% Can Fin Homes Ltd. NCD MD (18/05/2022) SRS 6        | 3.20%   |
| 9.475% Aditya Birla Finance Ltd NCD G-8                   | 2.98%   |
| (MD 18/03/2022)<br>8.14% Nuclear Power Corpn Of India Ltd | 2.98%   |
| (MD 25/03/2026) SR-X                                      | 2.59%   |
| 8.72% Kotak Mahindra Bank Ltd NCD (MD 14/01/2022)         | 1.95%   |
| Other Corporate Debt                                      | 14.83%  |
| · · · · · · · · · · · · · · · · · · ·                     |         |

#### FUND MANAGER: Ms. Richa Sharma **Asset Allocation Rating Profile** MMI, Deposits, AA+ CBLO & Others 3.28% AA 10.98% 6.27% ΔΔ-10.06% NCD Sovereign 52.02% 46.60%

#### Fund Update:

Exposure to G-secs has decreased to 36.99% from 37.52% and MMI has slightly increased to 10.98% from 10.04% on a MOM basis.

Income Advantage Guaranteed fund continues to be predominantly invested in highest rated fixed income instruments.