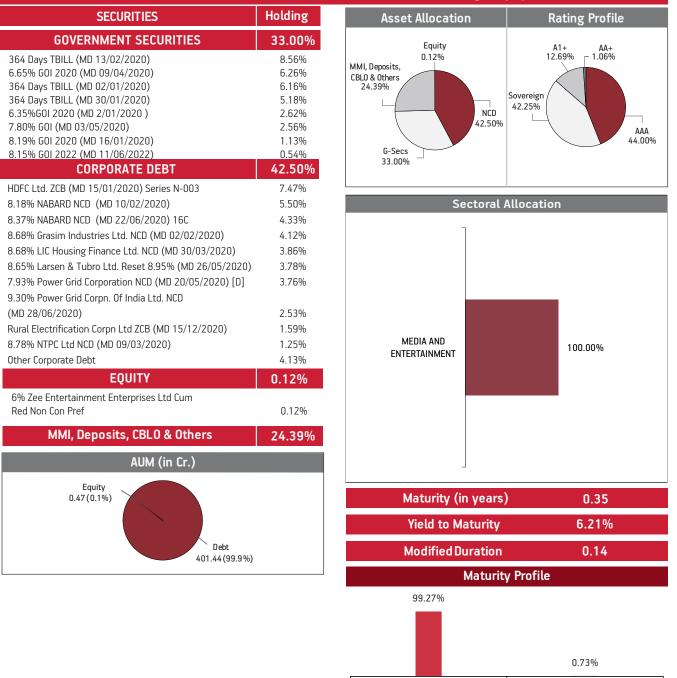

#### Asset held as on 31st October 2019: ₹ 211.87 Cr

| SECURITIES                                                       | Holding |
|------------------------------------------------------------------|---------|
| GOVERNMENT SECURITIES                                            | 2.38%   |
| 8.39% State Developement -Rajasthan Uday 2020<br>(MD 15/03/2020) | 2.38%   |
| CORPORATE DEBT                                                   | 58.28%  |
| 8.50% Nuclear Power Corpn NCD (MD 16/11/2019)                    | 8.03%   |
| 6.77% Larsen & Toubro Ltd NCD (MD 20/08/2020)                    | 7.09%   |
| 11.73% HDFC Ltd NCD (MD 16/09/2020)                              | 4.92%   |
| 8.50% NHPC Ltd NCD SR-T STRRP B (MD 14/07/2020)                  | 4.78%   |
| 8.70% Power Finance Corpn Ltd NCD (MD 15/01/2020)                | 4.74%   |
| 8.8044% HDB Financial Services Ltd                               |         |
| NCD (MD 10/08/2020)                                              | 2.88%   |
| 8.50% IRFC NCD (MD 22/06/2020)                                   | 2.53%   |
| 8.80% REC Ltd NCD (MD 25/10/2020)                                | 2.41%   |
| 8.36% REC. Ltd. NCD (MD 22/09/2020)                              | 2.40%   |
| 8.36% Power Finance Corpn. Ltd. NCD (MD 26/02/2020)              | 2.37%   |
| Other Corporate Debt                                             | 16.12%  |
| MMI, Deposits, CBL0 & Others                                     | 39.35%  |

**Maturity Profile** 

100.00%

Less than 2 years

#### Fund Update:

The average maturity of the fund has slightly decreased to 0.46 years from 0.49 years on a MOM basis.

Liquid plus fund continues to be predominantly invested in highest rated fixed income instruments.