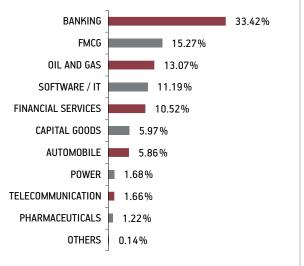

**Sectoral Allocation** BANKING 27.09% FMCG 13.66% SOFTWARE / IT 11.61% OIL AND GAS 11.11% FINANCIAL SERVICES 9.20% **CAPITAL GOODS** 5.09% AUTOMOBILE 3.97% MANUFACTURING 3.52% PHARMACEUTICALS 2.48% TELECOMMUNICATION 2.07% OTHERS 10.20% Maturity (in years) 7.15 **Yield to Maturity** 6.50% **Modified Duration** 4.25