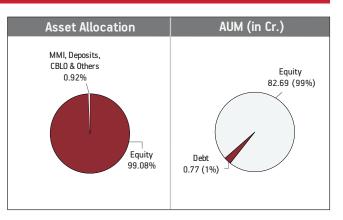

#### Asset held as on 31st October 2019: ₹1954.81 Cr

| SECURITIES                              | Holding |
|-----------------------------------------|---------|
| EQUITY                                  | 88.16%  |
| Reliance Industries Limited             | 9.27%   |
| HDFC Bank Limited                       | 6.79%   |
| ICICI Bank Limited                      | 5.81%   |
| Infosys Limited                         | 4.16%   |
| Housing Development Finance Corporation | 4.11%   |
| ITC Limited                             | 3.89%   |
| Larsen & Toubro Limited                 | 3.67%   |
| Hindustan Unilever Limited              | 3.18%   |
| Tata Consultancy Services Limited       | 3.07%   |
| Axis Bank Limited                       | 2.34%   |
| Other Equity                            | 41.87%  |
| MMI, Deposits, CBLO & Others            | 11.84%  |