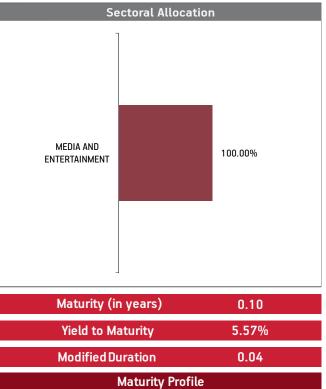

Maturity (in years)6.57Yield to Maturity6.56%Modified Duration4.06

#### **Maturity Profile**

**Sectoral Allocation** 

Maturity (in years) 5.99 **Yield to Maturity** 6.59% **Modified Duration** 4.03