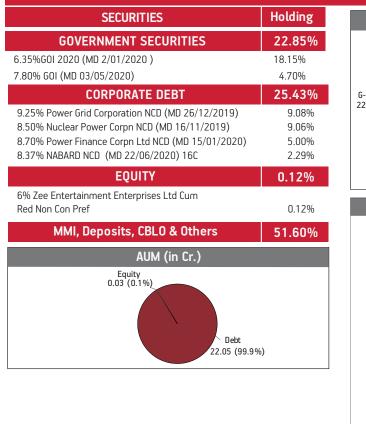

### Asset held as on 31st October 2019: ₹ 160.04 Cr

| SECURITIES                                                | Holding |
|-----------------------------------------------------------|---------|
| GOVERNMENT SECURITIES                                     | 36.99%  |
| 7.32% GOI 2024 (MD 28/01/2024)                            | 14.85%  |
| 7.27% GOI (MD 08/04/2026)                                 | 6.51%   |
| 7.59% GOI 2029 (MD 20/03/2029)                            | 6.22%   |
| 7.59% GOI 2026 (MD 11/01/2026)                            | 3.27%   |
| 8.13% GOI 2045 (MD 22/06/2045)                            | 2.09%   |
| 8.60% GOI 2028 (MD 02/06/2028)                            | 1.39%   |
| 8.18% State Developement Loan-Tamilnadu 2028              |         |
| (MD 19/12/2028)                                           | 1.33%   |
| 8.30% GOI 2040 (MD 02/07/2040)                            | 0.70%   |
| 182 Days Tbill (MD 21/11/2019)                            | 0.62%   |
| CORPORATE DEBT                                            | 52.02%  |
| 7.50% Tata Motors Ltd NCD (MD 22/06/2022)                 | 6.25%   |
| 2% Tata Steel Ltd NCD (MD 23/04/2022)                     | 6.11%   |
| 8.51% NABARD NCD (MD 19/12/2033) SRS LTIF 3C              | 4.03%   |
| 10.90% AU Small Finance Bank Ltd NCD (MD 30/05/2025)      | 3.55%   |
| 8.29% MTNL NCD (MD 28/11/2024) SRS IV-D 2014              | 3.28%   |
| 8.12% Export Import Bank Of India NCD                     |         |
| (MD 25/04/2031) SR-T02                                    | 3.25%   |
| 7.89% Can Fin Homes Ltd. NCD MD (18/05/2022) SRS 6        | 3.20%   |
| 9.475% Aditya Birla Finance Ltd NCD G-8                   | 2.98%   |
| (MD 18/03/2022)<br>8.14% Nuclear Power Corpn Of India Ltd | 2.98%   |
| (MD 25/03/2026) SR-X                                      | 2.59%   |
| 8.72% Kotak Mahindra Bank Ltd NCD (MD 14/01/2022)         | 1.95%   |
| Other Corporate Debt                                      | 14.83%  |
| · · · · · · · · · · · · · · · · · · ·                     |         |

#### FUND MANAGER: Ms. Richa Sharma **Asset Allocation Rating Profile** MMI, Deposits, AA+ CBLO & Others 3.28% AA 10.98% 6.27% ΔΔ-10.06% NCD Sovereign 52.02% 46.60%

#### Fund Update:

Exposure to G-secs has decreased to 36.99% from 37.52% and MMI has slightly increased to 10.98% from 10.04% on a MOM basis.

Income Advantage Guaranteed fund continues to be predominantly invested in highest rated fixed income instruments.