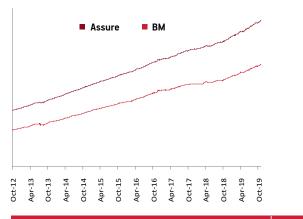

#### Fund Update:

The average maturity of the fund has slightly decreased to 2.04 years from 2.15 years on a MOM basis.

Assure fund continues to be predominantly invested in highest rated fixed income instruments.