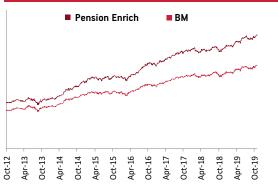

#### Figures in percentage (%)

| Returns  | Period          | Pension - Nourish | вм    | Pension - Growth | вм    | Pension - Enrich | вм    |
|----------|-----------------|-------------------|-------|------------------|-------|------------------|-------|
|          | 1 month         | 1.39              | 1.24  | 1.47             | 1.48  | 1.74             | 1.83  |
| Absolute | 3 months        | 2.01              | 1.89  | 2.40             | 2.43  | 3.10             | 3.15  |
|          | 6 months        | 6.69              | 5.99  | 6.22             | 5.36  | 5.34             | 4.26  |
|          | 1 Year          | 13.23             | 11.62 | 13.31            | 11.57 | 12.94            | 11.16 |
|          | 2 Years         | 7.52              | 6.15  | 7.94             | 6.02  | 6.32             | 5.49  |
| 04.05    | 3 Years         | 7.60              | 6.52  | 8.51             | 6.87  | 8.06             | 7.07  |
| CAGR     | 4 Years         | 8.43              | 7.34  | 9.39             | 7.56  | 9.51             | 7.54  |
|          | 5 Years         | 8.70              | 7.50  | 9.31             | 7.46  | 9.32             | 7.06  |
|          | Since Inception | 8.44              | 7.46  | 10.16            | 8.44  | 11.30            | 9.64  |