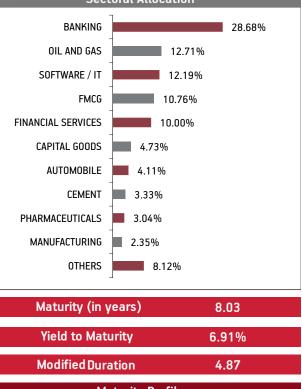

**Sectoral Allocation** BANKING 27.09% FMCG 13.66% SOFTWARE / IT 11.61% OIL AND GAS 11.11% FINANCIAL SERVICES 9.20% **CAPITAL GOODS** 5.09% AUTOMOBILE 3.97% MANUFACTURING 3.52% PHARMACEUTICALS 2.48% TELECOMMUNICATION 2.07% OTHERS 10.20% Maturity (in years) 7.15 **Yield to Maturity** 6.50% **Modified Duration** 4.25