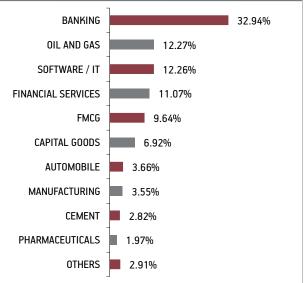

**Sectoral Allocation** BANKING 27.09% FMCG 13.66% SOFTWARE / IT 11.61% OIL AND GAS 11.11% FINANCIAL SERVICES 9.20% **CAPITAL GOODS** 5.09% AUTOMOBILE 3.97% MANUFACTURING 3.52% PHARMACEUTICALS 2.48% TELECOMMUNICATION 2.07% OTHERS 10.20% Maturity (in years) 7.15 **Yield to Maturity** 6.50% **Modified Duration** 4.25