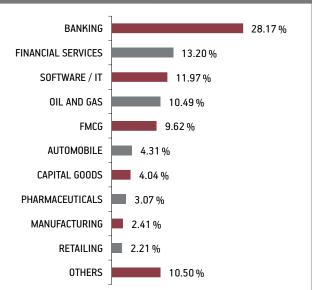

**Sectoral Allocation** BANKING 27.09% FMCG 13.66% SOFTWARE / IT 11.61% OIL AND GAS 11.11% FINANCIAL SERVICES 9.20% **CAPITAL GOODS** 5.09% AUTOMOBILE 3.97% MANUFACTURING 3.52% PHARMACEUTICALS 2.48% TELECOMMUNICATION 2.07% OTHERS 10.20% Maturity (in years) 7.15 **Yield to Maturity** 6.50% **Modified Duration** 4.25