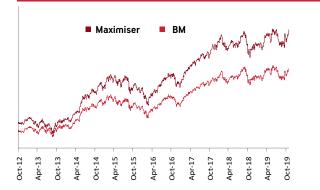

### Maximiser Fund SFIN No.ULIF01101/06/07BSLIINMAXI109

#### **About The Fund**

#### Date of Inception: 12-Jun-07

**OBJECTIVE:** To provide long term capital appreciation by actively managing a well-diversified equity portfolio of fundamentally strong blue chip companies. Further, the fund seeks to provide a cushion against the sudden volatility in the equities through some investments in short term money market instruments.

**STRATEGY:** To build and actively manage a well-diversified equity portfolio of value and growth driven stocks by following a research focused investment approach. While appreciating the high risk associated with equities, the fund would attempt to maximize the risk-return pay off for the long-term advantage of the policyholders. The fund will also explore the option of having exposure to quality mid cap stocks. The non-equity portion of the fund will be invested in good rated (P1/A1 & above) money market instruments and fixed deposits. The fund will also maintain a reasonable level of liquidity.

#### NAV as on 31st October 2019: ₹ 30.8108

#### Asset held as on 31st October 2019: ₹1954.81 Cr

| SECURITIES                              | Holding |
|-----------------------------------------|---------|
| EQUITY                                  | 88.16%  |
| Reliance Industries Limited             | 9.27%   |
| HDFC Bank Limited                       | 6.79%   |
| ICICI Bank Limited                      | 5.81%   |
| Infosys Limited                         | 4.16%   |
| Housing Development Finance Corporation | 4.11%   |
| ITC Limited                             | 3.89%   |
| Larsen & Toubro Limited                 | 3.67%   |
| Hindustan Unilever Limited              | 3.18%   |
| Tata Consultancy Services Limited       | 3.07%   |
| Axis Bank Limited                       | 2.34%   |
| Other Equity                            | 41.87%  |
| MMI, Deposits, CBLO & Others            | 11.84%  |

#### **BENCHMARK:** BSE 100 & Crisil Liquid Fund Index