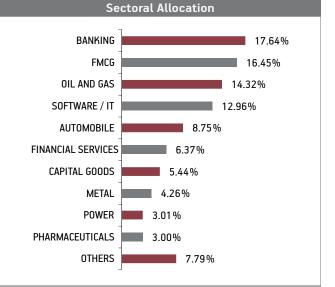

**Sectoral Allocation** BANKING 27.09% FMCG 13.66% SOFTWARE / IT 11.61% OIL AND GAS 11.11% FINANCIAL SERVICES 9.20% **CAPITAL GOODS** 5.09% AUTOMOBILE 3.97% MANUFACTURING 3.52% PHARMACEUTICALS 2.48% TELECOMMUNICATION 2.07% OTHERS 10.20% Maturity (in years) 7.15 **Yield to Maturity** 6.50% **Modified Duration** 4.25