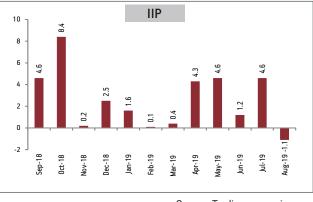

#### Domestic macro economic data.

On the economy front, IIP growth slumped to -1.1% in August'19 Vs 4.3% in July'19. This was due to negative growth in manufacturing and electricity, but mining reported tepid growth.