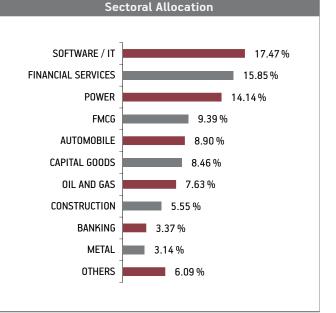

#### Asset held as on 31st October 2019: ₹1954.81 Cr

| SECURITIES                              | Holding |
|-----------------------------------------|---------|
| EQUITY                                  | 88.16%  |
| Reliance Industries Limited             | 9.27%   |
| HDFC Bank Limited                       | 6.79%   |
| ICICI Bank Limited                      | 5.81%   |
| Infosys Limited                         | 4.16%   |
| Housing Development Finance Corporation | 4.11%   |
| ITC Limited                             | 3.89%   |
| Larsen & Toubro Limited                 | 3.67%   |
| Hindustan Unilever Limited              | 3.18%   |
| Tata Consultancy Services Limited       | 3.07%   |
| Axis Bank Limited                       | 2.34%   |
| Other Equity                            | 41.87%  |
| MMI, Deposits, CBLO & Others            | 11.84%  |