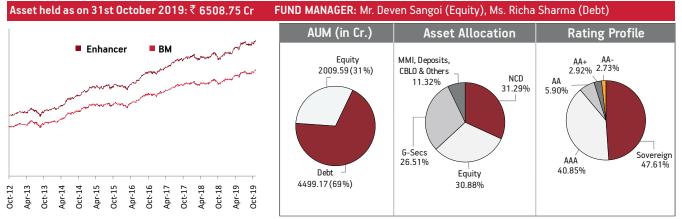

#### **Fund Update:**

Exposure to equities has slightly decreased to 30.88% from 31.00% and MMI has increased to 11.32% from 9.66% on a MOM basis.

Enhancer fund continues to be predominantly invested in highest rated fixed income instruments.