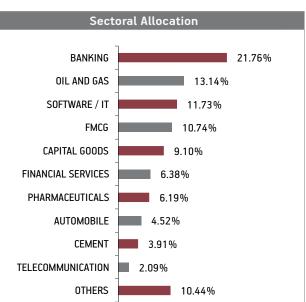

#### Asset held as on 31st October 2019: ₹1954.81 Cr

| SECURITIES                              | Holding |
|-----------------------------------------|---------|
| EQUITY                                  | 88.16%  |
| Reliance Industries Limited             | 9.27%   |
| HDFC Bank Limited                       | 6.79%   |
| ICICI Bank Limited                      | 5.81%   |
| Infosys Limited                         | 4.16%   |
| Housing Development Finance Corporation | 4.11%   |
| ITC Limited                             | 3.89%   |
| Larsen & Toubro Limited                 | 3.67%   |
| Hindustan Unilever Limited              | 3.18%   |
| Tata Consultancy Services Limited       | 3.07%   |
| Axis Bank Limited                       | 2.34%   |
| Other Equity                            | 41.87%  |
| MMI, Deposits, CBLO & Others            | 11.84%  |