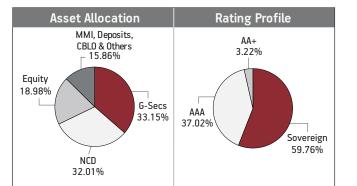

### Asset held as on 31st October 2019: ₹ 160.04 Cr

| SECURITIES                                                | Holding |
|-----------------------------------------------------------|---------|
| GOVERNMENT SECURITIES                                     | 36.99%  |
| 7.32% GOI 2024 (MD 28/01/2024)                            | 14.85%  |
| 7.27% GOI (MD 08/04/2026)                                 | 6.51%   |
| 7.59% GOI 2029 (MD 20/03/2029)                            | 6.22%   |
| 7.59% GOI 2026 (MD 11/01/2026)                            | 3.27%   |
| 8.13% GOI 2045 (MD 22/06/2045)                            | 2.09%   |
| 8.60% GOI 2028 (MD 02/06/2028)                            | 1.39%   |
| 8.18% State Developement Loan-Tamilnadu 2028              |         |
| (MD 19/12/2028)                                           | 1.33%   |
| 8.30% GOI 2040 (MD 02/07/2040)                            | 0.70%   |
| 182 Days Tbill (MD 21/11/2019)                            | 0.62%   |
| CORPORATE DEBT                                            | 52.02%  |
| 7.50% Tata Motors Ltd NCD (MD 22/06/2022)                 | 6.25%   |
| 2% Tata Steel Ltd NCD (MD 23/04/2022)                     | 6.11%   |
| 8.51% NABARD NCD (MD 19/12/2033) SRS LTIF 3C              | 4.03%   |
| 10.90% AU Small Finance Bank Ltd NCD (MD 30/05/2025)      | 3.55%   |
| 8.29% MTNL NCD (MD 28/11/2024) SRS IV-D 2014              | 3.28%   |
| 8.12% Export Import Bank Of India NCD                     |         |
| (MD 25/04/2031) SR-T02                                    | 3.25%   |
| 7.89% Can Fin Homes Ltd. NCD MD (18/05/2022) SRS 6        | 3.20%   |
| 9.475% Aditya Birla Finance Ltd NCD G-8                   | 2.98%   |
| (MD 18/03/2022)<br>8.14% Nuclear Power Corpn Of India Ltd | 2.98%   |
| (MD 25/03/2026) SR-X                                      | 2.59%   |
| 8.72% Kotak Mahindra Bank Ltd NCD (MD 14/01/2022)         | 1.95%   |
| Other Corporate Debt                                      | 14.83%  |
| · · · · · · · · · · · · · · · · · · ·                     |         |

#### FUND MANAGER: Ms. Richa Sharma **Asset Allocation Rating Profile** MMI, Deposits, AA+ CBLO & Others 3.28% AA 10.98% 6.27% ΔΔ-10.06% NCD Sovereign 52.02% 46.60%

#### Fund Update:

Exposure to G-secs has decreased to 36.99% from 37.52% and MMI has slightly increased to 10.98% from 10.04% on a MOM basis.

Income Advantage Guaranteed fund continues to be predominantly invested in highest rated fixed income instruments.