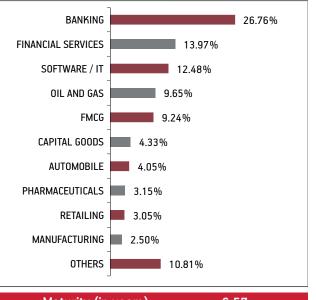

**Sectoral Allocation** BANKING 27.09% FMCG 13.66% SOFTWARE / IT 11.61% OIL AND GAS 11.11% FINANCIAL SERVICES 9.20% **CAPITAL GOODS** 5.09% AUTOMOBILE 3.97% MANUFACTURING 3.52% PHARMACEUTICALS 2.48% TELECOMMUNICATION 2.07% OTHERS 10.20% Maturity (in years) 7.15 **Yield to Maturity** 6.50% **Modified Duration** 4.25