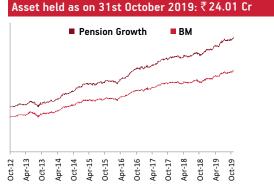

#### NAV as on 31st October 2019: ₹ 28.8388

BENCHMARK: Crisil Composite Bond Fund Index & Crisil Liquid Fund Index

| 1 | Apr-13 | Oct-13 - | Apr-14 - | Oct-14 - | Apr-15 - | Oct-15 - | Apr-16 - | Oct-16 - | Apr-17 - | Oct-17 - | Apr-18 - | Oct-18 - | Apr-19 - | Oct-19 - |
|---|--------|----------|----------|----------|----------|----------|----------|----------|----------|----------|----------|----------|----------|----------|