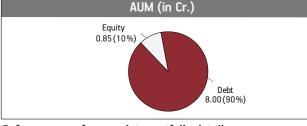

|                                                                                                                                           |
| Equity                                                                                                                                                                                                                                                                                                                                                                                                                                                                                 |                                                                                                                                           |





**Sectoral Allocation** 



| Maturity (in years)      | 7.62  |  |
|--------------------------|-------|--|
| Yield to Maturity        | 6.98% |  |
| <b>Modified Duration</b> | 5.23  |  |
| Maturity Profile         |       |  |
|                          |       |  |



#### Fund Update:

Exposure to equities has slightly increased to 9.59% from 9.19% and MMI has decreased to 2.91% from 5.16% on a MOM basis.

Pension nourish fund continues to be predominantly invested in highest rated fixed income instruments.

Refer annexure for complete portfolio details.

#### **About The Fund**

Date of Inception: 18-Mar-03

**OBJECTIVE:** This Investment Fund Option helps you grow your capital through enhanced returns over a medium to long term period through investments in equity and debt instrum