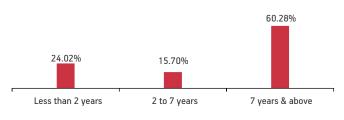

.63% |
| ICICI Bank Limited                      | 1.18% |
| Housing Development Finance Corporation | 1.08% |
| Infosys Limited                         | 0.96% |
| Tata Consultancy Services Limited       | 0.78% |
| ITC Limited                             | 0.74% |
| Larsen & Toubro Limited                 | 0.74% |
| Hindustan Unilever Limited              | 0.61% |
| Axis Bank Limited                       | 0.59% |
| Other Equity                            | 8.24% |

#### MMI, Deposits, CBLO & Others







| Matarity (in years)      | 0.72  |
|--------------------------|-------|
|                          |       |
| Yield to Maturity        | 6.62% |
|                          |       |
| <b>Modified Duration</b> | 5.29  |
|                          |       |

#### Maturity Profile



#### Fund Update:

Exposure to equities has increased to 18.32% from 17.91% and MMI has increased to 18.79% from 16.34% on a MOM basis.

Asset Allocation fund continues to be predominantly invested in large cap stocks and highest rated fixed income instruments.

Refer annexure for complete portfolio details.

18.79%

## **MNC Fund**

#### ULIF03722/06/18ABSLIMUMNC109

#### **About The Fund**

Date of Inception: 15-Feb-19

OBJECTIVE: To provide capital appreciation by investing in equity and equity related instruments of multi-national companies.

**STRATEGY:** The fund will predominantly invest in companies where FII / FDI and MNC parent combined holding is more than 50%. This theme has outperformed the broader market indices over long-term. The companies chosen are likely to have above