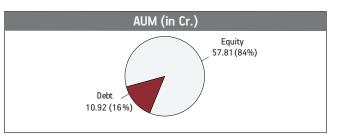

| 84.11%  |
| 3M India Ltd                                       | 7.24%   |
| Honeywell Automation India Ltd                     | 6.41%   |
| Reliance Nippon Life Assets Management Ltd         | 6.18%   |
| ABB India Limited                                  | 5.21%   |
| Procter And Gamble Hygiene And Health Care Limited | 4.40%   |
| Maruti Suzuki India Limited                        | 4.21%   |
| Hindustan Unilever Limited                         | 3.63%   |
| Nestle India Limited                               | 3.43%   |
| Whirlpool Of India Limited                         | 3.43%   |
| Gujarat Pipavav Port Limited                       | 3.43%   |
| Other Equity                                       | 36.54%  |
| MMI, Deposits, CBL0 & Others                       | 15.89%  |







#### Fund Update:

Exposure to equities has decreased to 84.11% from 85.45% and MMI has increased to 15.89% from 14.55% on a MOM basis.

MNC Fund predominantly invests in companies where  $\mathsf{FII}/\mathsf{FDI}$  and  $\mathsf{MNC}$  parent combined holding is above 50%.

Date of Inception: 15-May-09

**OBJECTIVE:** To optimize the participation in an actively managed well-diversified equity portfolio of fundamentally strong blue chip companies while using debt instruments and derivatives to lock in capital appreciations. The use of derivatives will be for hedging purposes & and as approved by the IRDA.

**STRATEGY:** To have an optimum mix of equities & fixed income instruments, with up to 100% exposure in both equities & fixed income assets & up to 40% in Money Market Instruments