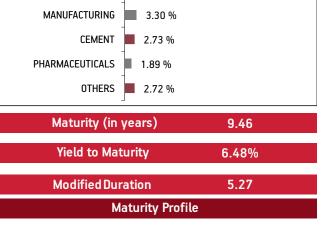

#### **Maturity Profile**

#### **Fund Update:**

Exposure to equities has slightly decreased to 30.88% from 31.00% and MMI has increased to 11.32% from 9.66% on a MOM basis.

Enhancer fund continues to be predominantly invested in highest rated fixed income instruments.