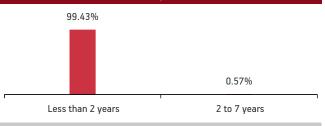

# **Maturity Profile** 100.00%

Less than 2 years

#### Fund Update:

Exposure to equities has slightly increased to 77.55% from 77.21% and MMI has increased to 14.34% from 13.54% on a MOM basis.

Magnifier fund continues to be predominantly invested in large cap stocks and maintains a well diversified portfolio with investments made across various sectors.

Modified Duration of the Fund is 0.14.