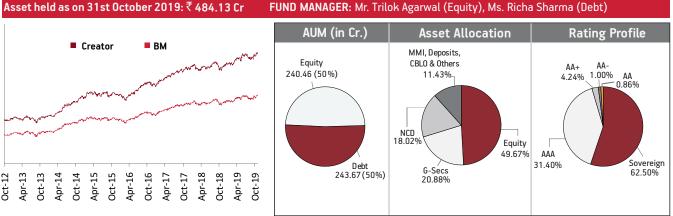

#### Fund Update:

Exposure to equities has slightly increased to 49.67% from 49.12% and MMI has slightly decreased to 11.43% from 11.64% on a MOM basis.

Creator fund continues to be predominantly invested in large cap stocks and maintains a well diversified portfolio with investments made across various sectors

Refer annexure for complete portfolio details.

Aditya Birla Sun Life Insurance Company Limited | adityabirlasunlifeinsurance.com

Oct-12

Date of Inception: 12-Aug-04

OBJECTIVE: To maximize wealth by actively managing a diversified equity portfolio.