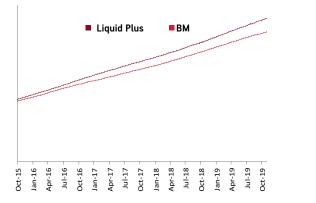

### Liquid Plus SFIN No.ULIF02807/10/11BSLLIQPLUS109

#### Fund Update:

The average maturity of the fund has slightly decreased to 0.46 years from 0.49 years on a MOM basis.

Liquid plus fund continues to be predominantly invested in highest rated fixed income instruments.

\_\_\_\_\_

Refer annexure for complete portfolio details.

Date of Inception: 09-Mar-12

BENCHMARK: Crisil Liquid Fund Index

Date of Inception: 12-Sep-05

BENCHMARK: Crisil Short Term Bond Fund Index

OBJECTIVE: To provide capital conservation at a high level of safety and liquidity through judicious investments in high quality short-term debt.