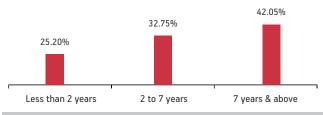

| 1.31%          |
| 9.70% L & T Infra Debt Fund Ltd NCD                              |                |
| (MD 10/06/2024) Option                                           | 1.15%          |
| EQUITY                                                           | 18.98%         |
| Reliance Industries Limited                                      | 2.17%          |
| HDFC Bank Limited                                                | 2.13%          |
| Housing Development Finance Corporation<br>Infosys Limited       | 1.81%<br>1.19% |
| ICICI Bank Limited                                               | 1.05%          |





| Maturity (in years)      | 6.98  |
|--------------------------|-------|
| Yield to Maturity        | 6.55% |
| <b>Modified Duration</b> | 4.58  |

**Maturity Profile** 



### Fund Update:

Exposure to equities has decreased to 18.98% from 19.13% and MMI has slightly increased to 15.86% from 15.43% on a MOM basis.

Pension growth fund continues to be predominantly invested in highest rated fixed income instruments.

Refer annexure for complete portfolio details.

MMI, Deposits, CBLO & Others

Equity

4.56(19%)

AUM (in Cr.)

Debt

19.45 (81%)

Kotak Mahindra Bank Limited

Tata Consultancy Services Limited

Larsen & Toubro Limited

Asian Paints Limited

Nestle India Limited

Other Equity

1.04%

0.99% 0.94%

0.90%

0.81%

5.95%

15.86%

#### **About The Fund**

**OBJECTIVE:** This Investment Fund Option helps build your capital and generate better returns at moderate level of risk, over a medium or long-term period through a proper balance of investment in