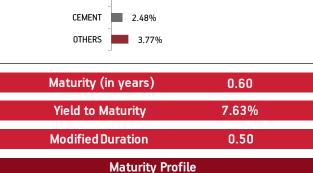

# Fund Update:

The average maturity of the fund has slightly decreased at 0.50 years from 0.60 years on a MOM basis.

Liquid plus fund continues to be predominantly invested in highest rated fixed income instruments.