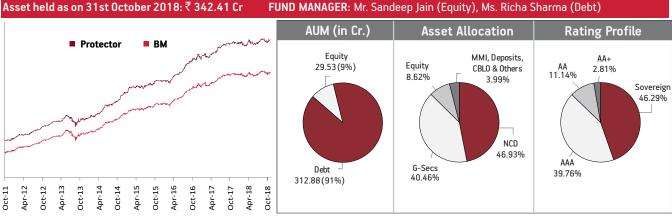

# NAV as on 31st October 2018: ₹ 40.6650

Asset held as on 31st October 2018: ₹ 342.41 Cr

BENCHMARK: BSE 100, Crisil Composite Bond Fund Index & Crisil Liquid Fund Index

| SECURITIES                                                                                                  | Holding        |
|-------------------------------------------------------------------------------------------------------------|----------------|
| GOVERNMENT SECURITIES                                                                                       | 40.46%         |
| 7.88% GOI 2030 (MD 19/03/2030)                                                                              | 10.14%         |
| 7.59% GOI 2029 (MD 20/03/2029)                                                                              | 5.68%          |
| 9.23% GOI 2043 (MD 23/12/2043)<br>7.59% GOI 2026 (MD 11/01/2026)                                            | 3.06%<br>2.87% |
| 8.28% GOI 2027 (MD 21/09/2027)                                                                              | 2.24%          |
| 8.24% GOI (MD 15/02/2027)                                                                                   | 2.17%          |
| 8.33% GOI 2026 (MD 09/07/2026)<br>7.95% GOI 2032 (MD 28/08/2032)                                            | 1.95%<br>1.87% |
| 8.60% GOI 2028 (MD 02/06/2028)                                                                              | 1.52%          |
| 8.30% GOI 2042 (MD 31/12/2042)                                                                              | 1.47%          |
| Other Government Securities                                                                                 | 7.49%          |
| CORPORATE DEBT                                                                                              | 46.93%         |
| 2% Tata Steel Ltd NCD (MD 23/04/2022)                                                                       | 4.12%          |
| 9.57% IRFC NCD (MD 31/05/2021)                                                                              | 2.98%          |
| 9.55% Hindalco Industries Ltd. NCD (MD 25/04/2022)<br>Housing Developement Finance Corp ZCB SR-Q 013        | 2.93%          |
| (MD 09/03/2020)                                                                                             | 2.63%          |
| 8.51% India Infradebt Ltd NCD (MD 10/05/2021) SR I                                                          | 2.04%          |
| 7.99% Tata Motors Fin Ltd NCD. Zero Coupon                                                                  |                |
| (7.99% XIRR) NCD                                                                                            | 1.64%<br>1.49% |
| 9.25% Power Grid Corporation Ltd NCD (MD 09/03/2027)<br>9.61% Power Finance Corporation Ltd (MD 29/06/2021) | 1.49%          |
| 9.40% REC. Ltd. NCD (MD 17/07/2021)                                                                         | 1.48%          |
| 9.32% Power Finance Corporation Ltd (MD 17/09/2019)                                                         | 1.47%          |
| Other Corporate Debt                                                                                        | 24.67%         |
| EQUITY                                                                                                      | 8.62%          |
| HDFC Bank Limited                                                                                           | 0.86%          |
| Reliance Industries Limited<br>ICICI Bank Limited                                                           | 0.74%<br>0.53% |
| Housing Development Finance Corporation                                                                     | 0.53%          |
| Infosys Limited                                                                                             | 0.52%          |
| ITC Limited                                                                                                 | 0.37%          |
| Tata Consultancy Services Limited                                                                           | 0.27%          |
| Larsen & Toubro Limited                                                                                     | 0.27%          |
| Sun Pharmaceuticals Industries Limited                                                                      | 0.25%          |
| IndusInd Bank Limited<br>Other Equity                                                                       | 0.24%<br>4.05% |
| MMI, Deposits, CBL0 & Others                                                                                | <b>3.99%</b>   |
| mm, beposits, ebeo a others                                                                                 | 3.3370         |

Sectoral Allocation

2 to 7 years 7 years & above

# Less than 2 years Fund Update:

Exposure to G-secs has slightly increased to 40.46% from 40.11% and MMI has decreased to 3.99% from 7.01% on a MOM basis.

Protector fund continues to be predominantly invested in highest rated fixed income instruments.

# FUND MANAGER: Mr. Sandeep Jain (Equity), Ms. Richa Sharma (Debt)

BENCHMARK: BSE 100, Crisil Composite Bond Fund Index & Crisil Liquid Fund Index

| SECURITIES                                                                                                                                                                                                                                                                                                                                                                                                                                                                                                                                                                    | Holding                                                                                          |
|-------------------------------------------------------------------------------------------------------------------------------------------------------------------------------------------------------------------------------------------------------------------------------------------------------------------------------------------------------------------------------------------------------------------------------------------------------------------------------------------------------------------------------------------------------------------------------|--------------------------------------------------------------------------------------------------|
| GOVERNMENT SECURITIES                                                                                                                                                                                                                                                                                                                                                                                                                                                                                                                                                         | 33.61%                                                                                           |
| 8.28% GOI 2027 (MD 21/09/2027)<br>7.59% GOI 2026 (MD 11/01/2026)<br>6.97% GOI 2026 (MD 06/09/2026)<br>8.17% GOI 2044 (MD 01/12/2044)<br>7.88% GOI 2030 (MD 19/03/2030)<br>8.32% GOI (MD 02/08/2032)<br>8.79% GOI 2021 (MD 08/11/2021)<br>7.95% GOI 2022 (MD 28/08/2032)<br>8.30% GOI 2040 (MD 02/07/2040)<br>8.08% GOI (MD 02/08/2022)<br>Other Government Securities                                                                                                                                                                                                         | 6.37%<br>5.66%<br>5.09%<br>3.83%<br>3.81%<br>3.03%<br>1.78%<br>1.62%<br>1.35%<br>0.97%<br>0.11%  |
| CORPORATE DEBT                                                                                                                                                                                                                                                                                                                                                                                                                                                                                                                                                                | 45.99%                                                                                           |
| Housing Developement Finance Corp ZCB SR-Q 013<br>(MD 09/03/2020)<br>8.65% RECL Ltd NCD (MD 15/01/2019)<br>9.25% Power Grid Corporation Ltd NCD (MD 09/03/2027)<br>9.475% Aditya Birla Finance Ltd NCD G-8 (MD 18/03/2022)<br>7.99% Tata Motors Fin Ltd NCD. Zero Coupon<br>(7.99% XIRR) NCD<br>8.50% IRFC NCD (MD 22/06/2020)<br>8.55% India Infradebt Ltd NCD (MD 21/08/2020)<br>8.55% India Infradebt Ltd NCD (MD 21/08/2020)<br>8.50% NHPC Ltd NCD SR-T STRRP D (MD 14/07/2022)<br>8.042% Bajaj Finance Limited NCD (Option I)<br>(MD 10/05/2021)<br>Other Corporate Debt | 4.32%<br>3.15%<br>3.14%<br>3.13%<br>2.15%<br>2.03%<br>1.92%<br>1.91%<br>1.90%<br>1.89%<br>20.46% |
| EQUITY                                                                                                                                                                                                                                                                                                                                                                                                                                                                                                                                                                        | 17.44%                                                                                           |
| HDFC Bank Limited<br>Reliance Industries Limited<br>ICICI Bank Limited<br>Housing Development Finance Corporation<br>Infosys Limited<br>ITC Limited<br>Tata Consultancy Services Limited<br>Kotak Mahindra Bank Limited<br>Larsen & Toubro Limited<br>Mahindra & Mahindra Limited<br>Other Equity                                                                                                                                                                                                                                                                             | 1.73%<br>1.46%<br>1.10%<br>1.05%<br>1.01%<br>0.87%<br>0.76%<br>0.50%<br>0.50%<br>0.49%<br>7.96%  |
| MMI, Deposits, CBL0 & Others                                                                                                                                                                                                                                                                                                                                                                                                                                                                                                                                                  | 2.95%                                                                                            |