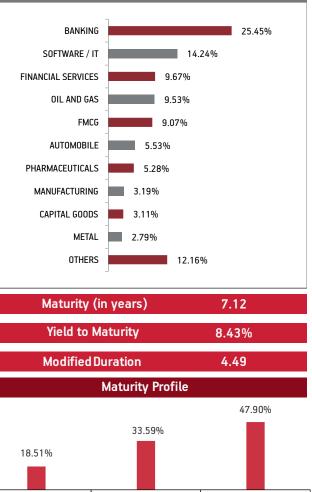

**Sectoral Allocation** 

Maturity (in years) 6.79 **Yield to Maturity** 8.36% **Modified Duration** 4.24

#### Fund Update:

Exposure to NCD has increased to 45.99% from 41.41% and MMI has decreased to 2.95% from 6.66% on a MOM basis.

Builder fund continues to be predominantly invested in highest rated fixed income instruments.