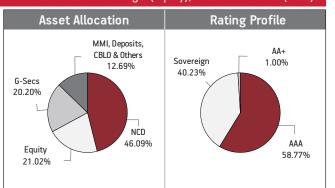

# NAV as on 31st October 2018: ₹ 40.6650

Asset held as on 31st October 2018: ₹ 342.41 Cr

BENCHMARK: BSE 100, Crisil Composite Bond Fund Index & Crisil Liquid Fund Index

| SECURITIES                                                                                                  | Holding        |
|-------------------------------------------------------------------------------------------------------------|----------------|
| GOVERNMENT SECURITIES                                                                                       | 40.46%         |
| 7.88% GOI 2030 (MD 19/03/2030)                                                                              | 10.14%         |
| 7.59% GOI 2029 (MD 20/03/2029)                                                                              | 5.68%          |
| 9.23% GOI 2043 (MD 23/12/2043)<br>7.59% GOI 2026 (MD 11/01/2026)                                            | 3.06%<br>2.87% |
| 8.28% GOI 2027 (MD 21/09/2027)                                                                              | 2.24%          |
| 8.24% GOI (MD 15/02/2027)                                                                                   | 2.17%          |
| 8.33% GOI 2026 (MD 09/07/2026)<br>7.95% GOI 2032 (MD 28/08/2032)                                            | 1.95%<br>1.87% |
| 8.60% GOI 2028 (MD 02/06/2028)                                                                              | 1.52%          |
| 8.30% GOI 2042 (MD 31/12/2042)                                                                              | 1.47%          |
| Other Government Securities                                                                                 | 7.49%          |
| CORPORATE DEBT                                                                                              | 46.93%         |
| 2% Tata Steel Ltd NCD (MD 23/04/2022)                                                                       | 4.12%          |
| 9.57% IRFC NCD (MD 31/05/2021)                                                                              | 2.98%          |
| 9.55% Hindalco Industries Ltd. NCD (MD 25/04/2022)<br>Housing Developement Finance Corp ZCB SR-Q 013        | 2.93%          |
| (MD 09/03/2020)                                                                                             | 2.63%          |
| 8.51% India Infradebt Ltd NCD (MD 10/05/2021) SR I                                                          | 2.04%          |
| 7.99% Tata Motors Fin Ltd NCD. Zero Coupon                                                                  |                |
| (7.99% XIRR) NCD                                                                                            | 1.64%<br>1.49% |
| 9.25% Power Grid Corporation Ltd NCD (MD 09/03/2027)<br>9.61% Power Finance Corporation Ltd (MD 29/06/2021) | 1.49%          |
| 9.40% REC. Ltd. NCD (MD 17/07/2021)                                                                         | 1.48%          |
| 9.32% Power Finance Corporation Ltd (MD 17/09/2019)                                                         | 1.47%          |
| Other Corporate Debt                                                                                        | 24.67%         |
| EQUITY                                                                                                      | 8.62%          |
| HDFC Bank Limited                                                                                           | 0.86%          |
| Reliance Industries Limited<br>ICICI Bank Limited                                                           | 0.74%<br>0.53% |
| Housing Development Finance Corporation                                                                     | 0.53%          |
| Infosys Limited                                                                                             | 0.52%          |
| ITC Limited                                                                                                 | 0.37%          |
| Tata Consultancy Services Limited                                                                           | 0.27%          |
| Larsen & Toubro Limited                                                                                     | 0.27%          |
| Sun Pharmaceuticals Industries Limited                                                                      | 0.25%          |
| IndusInd Bank Limited<br>Other Equity                                                                       | 0.24%<br>4.05% |
| MMI, Deposits, CBL0 & Others                                                                                | <b>3.99%</b>   |
| mm, beposits, ebeo a others                                                                                 | 3.3370         |