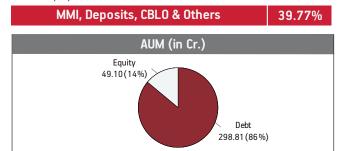

#### BENCHMARK: Crisil Composite Bond Fund Index & Crisil Liquid Fund Index

Date of Inception: 22-Aug-08

| SECURITIES                                                    | Holding        |
|---------------------------------------------------------------|----------------|
| GOVERNMENT SECURITIES                                         | 42.64%         |
| 7.59% GOI 2026 (MD 11/01/2026)                                | 7.81%          |
| 7.95% GOI 2032 (28/08/2032)<br>7.17% GOI 2028 (MD 08/01/2028) | 7.68%<br>7.35% |
| 7.61% GOI 2030 (MD 09/05/2030)                                | 5.26%          |
| 7.88% GOI 2030 (MD 19/03/2030)                                | 3.84%          |
| 8.15% State Developement Loan-Tamilnadu 2028                  | 0 = 00/        |
| (MD 09/05/2028)<br>6.79% GOI 2027 (MD 15/05/2027)             | 3.76%<br>3.61% |
| 7.59% GOI 2029 (MD 13/03/2029)                                | 1.51%          |
| 6.57% GOI 2033 (MD 05/12/2033)                                | 0.67%          |
| 8.97% GOI 2030 (MD 05/12/2030)                                | 0.50%          |
| Other Government Securities                                   | 0.66%          |
| CORPORATE DEBT                                                | 51.27%         |
| 9.05% Reliance Industries Ltd NCD (MD 17/10/2028)             | 6.32%          |
| 9.05 HDFC Ltd. NCD Series U-001 (MD 16/10/2028)               | 3.95%          |
| LIC Housing Finance Ltd. ZCB OPT-1 (MD 25/03/2021)            | 3.05%          |
| HDFC Ltd. ZCB (MD 10/05/2021) Series P-010                    | 2.81%          |
| LIC Housing Finance Ltd. TR 363 ZCB (MD 25/02/2020)           | 2.33%          |
| 8.25% Tata Sons Ltd. NCD (MD 23/03/2022)                      | 2.28%          |
| 8.05% NTPC Ltd NCD (MD 05/05/2026)-Series 60                  | 2.22%          |
| 8.33% Hinduja Leyland Finance Limited (MD 27/09/2019 )        | 2.00%          |
| 9.25% Reliance Jio Infocomm Limited NCD (MD 16/06/2024        | ) 1.89%        |
| 8.12% ONGC Mangalore Petrochemicals Limited                   |                |
| NCD (MD 10/06/2019)                                           | 1.77%          |
| Other Corporate Debt                                          | 22.64%         |
| MMI, Deposits, CBL0 & Others                                  | 6.09%          |

#### Fund Update:

Less than 2 years

Exposure to G-secs has increased to 42.64% from 41.99% and MMI has decreased to 6.09% from 11.28% on a MOM basis.

2 to 7 years

7 years & above

Income Advantage fund continues to be predominantly invested in highest rated fixed income instruments.