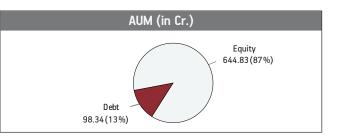

|
| Majesco Limited<br>Crompton Greaves Consumer Electricals Limited<br>Delta Corp Limited<br>Future Retail Limited<br>City Union Bank<br>ICICI Bank Limited<br>Container Corporation Of India Limited<br>Sun Tv Network Limited<br>Indraprastha Gas Limited<br>Tech Mahindra Limited<br>Other Equity | 3.16%<br>3.08%<br>2.93%<br>2.54%<br>2.53%<br>2.50%<br>2.40%<br>2.18%<br>2.12%<br>60.40% |
| MMI, Deposits, CBL0 & Others                                                                                                                                                                                                                                                                      | 2.44%                                                                                   |





# Fund Update:

Exposure to equities has decreased to 86.77% from 89.84% and MMI has decreased to 2.44% from 10.16% on MOM basis.

Multiplier fund is predominantly invested in high quality mid cap stocks and maintains a well diversified portfolio with investments made across various sectors.

# Date of Inception: 09-Mar-12

**Rating Profile** 

Sovereign

100.00%

**OBJECTIVE:** To provide long-term wealth creation by actively managing portfolio through investment in selective businesses. Fund will not invest in businesses that provide goods or services in gambling, lottery /contests, animal produce, liquor, tobacco, entertainment like films or hotels, banks and financial institutions.

**STRATEGY:** To build and actively manage a well-diversified equity portfolio of value and growth d