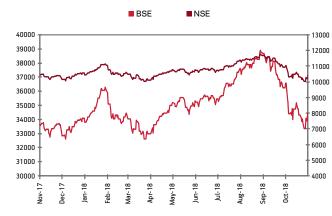

# **Outlook for Equities**

In October, Indian markets further corrected. Sensex fell around 4.9% and Nifty fell around 5.0% in the backdrop of worries around liquidity tightness in the credit markets, rupee depreciation and global slowdown due to trade wars. We also saw RBI maintaining status quo on policy rates contrary to market expectations. Various media article suggesting tussle between the Government and RBI. Later, the government came out with a clarification that autonomy of the central bank is not being compromised.

FIIs continued to be net sellers in the month of October'18. They sold around \$3.7bn in October'18, taking the CYTD net outflow to \$5.7bn. While, DIIs has been investing constantly, they invested \$3.4bn in October'18 taking the CYTD tally to \$15.5bn.

Post the recent correction, Sensex is trading at 17x FY2Oe earnings closer to its 15 year average. We expect earnings growth of 18-20% CAGR for FY19 and FY2O. The earnings growth numbers for the current quarter is coming out to be much better than expectations especially the industrial recovery depicted from the capital goods and construction majors. Liquidity issues in the credit market are being addressed by RBI on a continuous basis via OMOs. As the production from Saudi Arabia and US has increased and will be able to make up for the shortage from Iran in case of any US sanctions, hence global crude oil prices have corrected almost 15% which has also reduce the pressure on our currency. Investors in equity funds can continue to invest for long-term as GDP and corporate earnings are expected to revive from current levels.

| INDEX     | 31-Oct-18 | 28-Sep-18 | % Change |
|-----------|-----------|-----------|----------|
| Nifty     | 10386.60  | 10930.45  | -4.98%   |
| Sensex    | 34442.05  | 36227.14  | -4.93%   |
| BSE 100   | 10661.72  | 11140.99  | -4.30%   |
| Dow Jones | 25115.76  | 26458.31  | -5.07%   |
| Nikkei    | 21920.46  | 24120.04  | -9.12%   |
| Hang Seng | 24979.69  | 27788.52  | -10.11%  |
| Nasdaq    | 7305.90   | 8046.35   | -9.20%   |