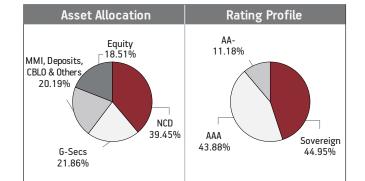

# Fund Update:

Exposure to G-secs has increased to 29.11% from 26.58% and MMI has decreased to 9.34% from 16.94% on a MOM basis.

Income Advantage Guaranteed fund continues to be predominantly invested in highest rated fixed income instruments.