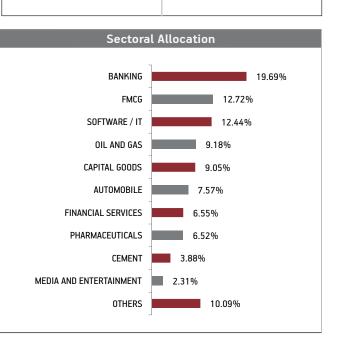

| Equity Funds              | SFIN No                      | Fund Manager       |                  |  |  |  |
|---------------------------|------------------------------|--------------------|------------------|--|--|--|
|                           |                              | Equity             | Debt             |  |  |  |
| Magnifier Fund            | ULIF00826/06/04BSLIIMAGNI109 | Mr. Deven Sangoi   | Ms. Richa Sharma |  |  |  |
| Maximiser Fund            | ULIF01101/06/07BSLIINMAXI109 | Mr. Sameer Mistry  | -                |  |  |  |
| Maximiser Guaranteed Fund | ULIF03027/08/13BSLIMAXGT109  | Mr. Sameer Mistry  | -                |  |  |  |
| Super 20 Fund             | ULIF01723/06/09BSLSUPER20109 | Mr. Sameer Mistry  | -                |  |  |  |
| Multiplier Fund           | ULIF01217/10/07BSLINMULTI109 | Mr. Bhaumik Bhatia | -                |  |  |  |
| Pure Equity Fund          | ULIF02707/10/11BSLIPUREEQ109 | Mr. Trilok Agarwal | -                |  |  |  |
| Value & Momentum Fund     | ULIF02907/10/11BSLIVALUEM109 | Mr. Deven Sangoi   | -                |  |  |  |
| Capped Nifty Index Fund   | ULIF03530/10/14BSLICNFIDX109 | Mr. Deven Sangoi   | -                |  |  |  |