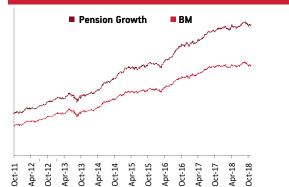

# Figures in percentage (%)

| Returns  | Period          | Pension - Nourish | вм    | Pension - Growth | вм    | Pension - Enrich | вм    |
|----------|-----------------|-------------------|-------|------------------|-------|------------------|-------|
|          | 1 month         | 0.78              | 0.53  | 0.08             | -0.02 | -0.41            | -0.88 |
| Absolute | 3 months        | 0.36              | -0.17 | -0.45            | -1.09 | -2.17            | -2.54 |
|          | 6 months        | 2.07              | 1.34  | 1.48             | 0.69  | -0.60            | -0.45 |
|          | 1 Year          | 2.10              | 0.95  | 2.83             | 0.75  | 0.09             | 0.11  |
|          | 2 Years         | 4.85              | 4.07  | 6.14             | 4.60  | 5.69             | 5.08  |
| CACD     | 3 Years         | 6.88              | 5.95  | 8.12             | 6.25  | 8.40             | 6.37  |
| CAGR     | 4 Years         | 7.60              | 6.50  | 8.33             | 6.46  | 8.43             | 6.05  |
|          | 5 Years         | 8.86              | 7.56  | 10.00            | 7.89  | 10.81            | 8.05  |
|          | Since Inception | 8.14              | 7.20  | 9.96             | 8.24  | 11.19            | 9.54  |