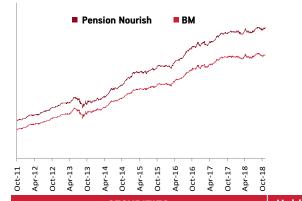

#### **Pension Funds**

# Figures in percentage (%)

| Returns  | Period          | Pension - Nourish | вм    | Pension - Growth | вм    | Pension - Enrich | вм    |
|----------|-----------------|-------------------|-------|------------------|-------|------------------|-------|
|          | 1 month         | 0.78              | 0.53  | 0.08             | -0.02 | -0.41            | -0.88 |
| Absolute | 3 months        | 0.36              | -0.17 | -0.45            | -1.09 | -2.17            | -2.54 |
|          | 6 months        | 2.07              | 1.34  | 1.48             | 0.69  | -0.60            | -0.45 |
|          | 1 Year          | 2.10              | 0.95  | 2.83             | 0.75  | 0.09             | 0.11  |
|          | 2 Years         | 4.85              | 4.07  | 6.14             | 4.60  | 5.69             | 5.08  |
| CACD     | 3 Years         | 6.88              | 5.95  | 8.12             | 6.25  | 8.40             | 6.37  |
| CAGR     | 4 Years         | 7.60              | 6.50  | 8.33             | 6.46  | 8.43             | 6.05  |
|          | 5 Years         | 8.86              | 7.56  | 10.00            | 7.89  | 10.81            | 8.05  |
|          | Since Inception | 8.14              | 7.20  | 9.96             | 8.24  | 11.19            | 9.54  |