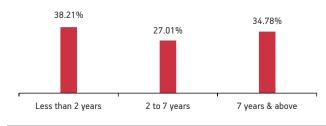

Sectoral Allocation

Maturity (in years) 10.43

Yield to Maturity 7.99%

Modified Duration 5.45 Maturity Profile