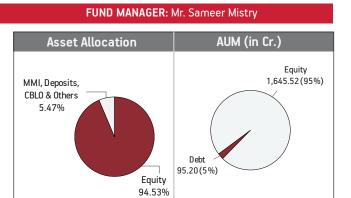

| Equity Funds              | SFIN No                      | Fund Manager       |                  |  |  |  |
|---------------------------|------------------------------|--------------------|------------------|--|--|--|
|                           |                              | Equity             | Debt             |  |  |  |
| Magnifier Fund            | ULIF00826/06/04BSLIIMAGNI109 | Mr. Deven Sangoi   | Ms. Richa Sharma |  |  |  |
| Maximiser Fund            | ULIF01101/06/07BSLIINMAXI109 | Mr. Sameer Mistry  | -                |  |  |  |
| Maximiser Guaranteed Fund | ULIF03027/08/13BSLIMAXGT109  | Mr. Sameer Mistry  | -                |  |  |  |
| Super 20 Fund             | ULIF01723/06/09BSLSUPER20109 | Mr. Sameer Mistry  | -                |  |  |  |
| Multiplier Fund           | ULIF01217/10/07BSLINMULTI109 | Mr. Bhaumik Bhatia | -                |  |  |  |
| Pure Equity Fund          | ULIF02707/10/11BSLIPUREEQ109 | Mr. Trilok Agarwal | -                |  |  |  |
| Value & Momentum Fund     | ULIF02907/10/11BSLIVALUEM109 | Mr. Deven Sangoi   | -                |  |  |  |
| Capped Nifty Index Fund   | ULIF03530/10/14BSLICNFIDX109 | Mr. Deven Sangoi   | -                |  |  |  |