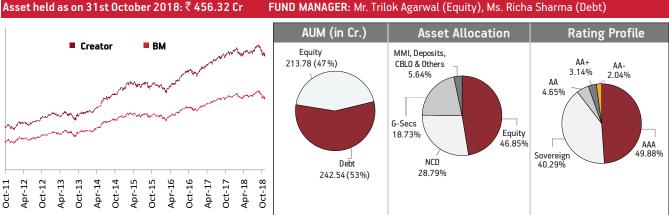

**OBJECTIVE:** The objective of this investment fund is to achieve value creation of the policyholder at an average risk level over medium to long-term period.

**STRATEGY:** The strategy is to invest predominantly in debt securities with an additional exposure to equity, maintaining medium term duration profile of the portfolio.

| SECURITIES                                                  | Holding        |
|-------------------------------------------------------------|----------------|
| GOVERNMENT SECURITIES                                       | 58.79%         |
| 8.17% GOI 2044 (MD 01/12/2044)                              | 8.48%          |
| 8.33% GOI 2026 (MD 09/07/2026)                              | 7.11%          |
| 8.97% GOI 2030 (MD 05/12/2030)                              | 6.51%          |
| 8.20% GOI (MD 15/02/2022)<br>9.23% GOI 2043 (MD 23/12/2043) | 5.98%<br>5.74% |
| 8.60% GOI 2028 (MD 02/06/2028)                              | 5.43%          |
| 7.95% GOI 2032 (28/08/2032)                                 | 3.10%          |
| 5.64% GOI (MD 02/01/2019)                                   | 2.42%          |
| 8.32% GOI (MD 02/08/2032)                                   | 2.12%          |
| 8.79% GOI 2021 (MD 08/11/2021)                              | 1.79%          |
| Other Government Securities                                 | 10.10%         |
| CORPORATE DEBT                                              | 9.98%          |
| 9.39% Power Finance Corporation Ltd NCD (MD 27/08/2019)     | 3.48%          |
| 9.47% Power Grid Corporation Ltd NCD (MD 31/03/2022)        | 2.65%          |
| 9.35% Power Grid Corporation NCD (MD 29/08/2021)            | 1.76%          |
| 8.90% Steel Authority Of India (MD 01/05/2019)              |                |
| Call FR 01/05                                               | 1.38%          |
| 9.36% Power Finance Corpn. Ltd. NCD (MD 01/08/2021)         | 0.70%          |
| EQUITY                                                      | 22.76%         |
| HDFC Bank Limited                                           | 2.27%          |
| Reliance Industries Limited                                 | 2.04%          |
| Housing Development Finance Corporation                     | 1.69%          |
| ITC Limited                                                 | 1.51%          |
| ICICI Bank Limited                                          | 1.36%          |
| Infosys Limited                                             | 1.21%          |
| Larsen & Toubro Limited<br>Kotak Mahindra Bank Limited      | 1.07%<br>0.95% |
| Mahindra & Mahindra Limited                                 | 0.95%          |
| Axis Bank Limited                                           | 0.64%          |
| Other Equity                                                | 9.38%          |
| MMI, Deposits, CBLO & Others                                | 8.47%          |
|                                                             |                |

Sectoral Allocation

Maturity (in years) 10.43

Yield to Maturity 7.99%

Modified Duration 5.45 Maturity Profile

#### Fund Update:

Exposure to equities has increased to 22.76% from 21.52% and MMI has decreased to 8.47% from 10.48% on a MOM basis.

Balancer fund continues to be predominantly invested in highest rated fixed income instruments.