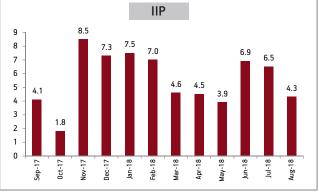

#### Domestic macro economic data.

On the economy front, IIP decreased to 4.3% in August'18 vs 6.5% in July'18. The slowdown in growth was driven by softer growth in manufacturing (4.6% Vs 7.0% in July'18) and contraction in mining (-0.4% Vs 3.4% in July'18). Capital goods growth came in higher at 5.0% (Vs 2.8% in July'18).