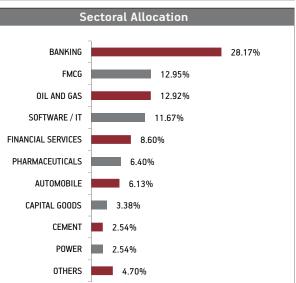

S 6 40% Housing Development Finance Corporation 1.80% AUTOMOBILE 6.13% ITC Limited 1.68% Infosys Limited 1 56% CAPITAL GOODS 3.38% Tata Consultancy Services Limited 1.32% State Bank of India 1.01% CEMENT 2.54% Larsen & Toubro Limited 0.83% POWER 2.54% Mahindra & Mahindra Limited 0.81% Other Equity 9.26% OTHERS 4.70% MMI, Deposits, CBLO & Others 25.41% AUM (in Cr. Maturity (in years) 1.08 Equity **Yield to Maturity** 8.08% 104.67(25%) 0.90 **Modified Duration Maturity Profile** Debt 319.54(75%) 97.24% 2.76% Less than 2 years 2 to 7 years Fund Update:

Exposure to equities has decreased to 24.67% from 41.93% and MMI has increased to 25.41% from 9.30% on a MOM basis.

Platinum Premier fund continues to be predominantly invested in large cap stocks and highest rated fixed income instruments.



| Date of | Inception: | 15-Feb-10 |
|---------|------------|-----------|
|         |            |           |

**OBJECTIVE:** To optimize the participation in an actively managed well-diversified equity portfolio of fundamentally strong blue chip companies while using debt instruments and derivatives to lock-in capital appreciations. The use of derivatives will be for hedgingpurposes only and as approved by the IRDA.

**STRATEGY:** To dynamically manage the allocation between equities and fixed income instruments, while using derivatives when necessary and for hedging purposes only. The equity investment strategy will revolve around building and actively managing awell-diversified equity portfolio of value & growth driven fundamentally strong blue-chipcompanies by following a research-f