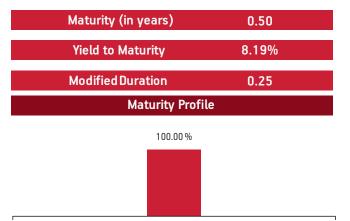

# FUND MANAGER: Ms. Richa Sharma

BENCHMARK: Crisil Liquid Fund Index

Less than 2 years

# Fund Update:

The average maturity of the fund has slightly decreased at 0.50 years from 0.60 years on a MOM basis.

Liquid plus fund continues to be predominantly invested in highest rated fixed income instruments.