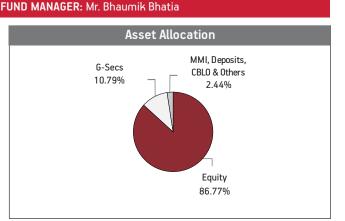

| Equity Funds              | SFIN No                      | Fund Manager       |                  |  |  |  |
|---------------------------|------------------------------|--------------------|------------------|--|--|--|
|                           |                              | Equity             | Debt             |  |  |  |
| Magnifier Fund            | ULIF00826/06/04BSLIIMAGNI109 | Mr. Deven Sangoi   | Ms. Richa Sharma |  |  |  |
| Maximiser Fund            | ULIF01101/06/07BSLIINMAXI109 | Mr. Sameer Mistry  | -                |  |  |  |
| Maximiser Guaranteed Fund | ULIF03027/08/13BSLIMAXGT109  | Mr. Sameer Mistry  | -                |  |  |  |
| Super 20 Fund             | ULIF01723/06/09BSLSUPER20109 | Mr. Sameer Mistry  | -                |  |  |  |
| Multiplier Fund           | ULIF01217/10/07BSLINMULTI109 | Mr. Bhaumik Bhatia | -                |  |  |  |
| Pure Equity Fund          | ULIF02707/10/11BSLIPUREEQ109 | Mr. Trilok Agarwal | -                |  |  |  |
| Value & Momentum Fund     | ULIF02907/10/11BSLIVALUEM109 | Mr. Deven Sangoi   | -                |  |  |  |
| Capped Nifty Index Fund   | ULIF03530/10/14BSLICNFIDX109 | Mr. Deven Sangoi   | -                |  |  |  |