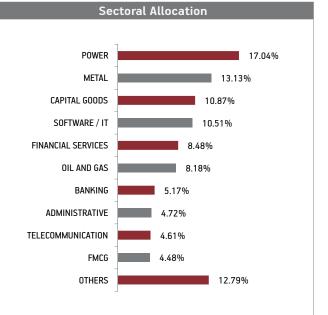

182 Days DTbill (MD 08/03/2019)            | 6.45%   |
| EQUITY                                     | 83.79%  |
| NTPC Limited                               | 5.20%   |
| BSE Limited                                | 4.92%   |
| NLC India Limited                          | 4.89%   |
| Oracle Financial Services Software Limited | 4.62%   |
| Karnataka Bank Limited                     | 4.33%   |
| PTC India Limited                          | 4.19%   |
| Infosys Limited                            | 4.19%   |
| Care Ratings Limited                       | 3.96%   |
| Bharti Infratel Limited                    | 3.86%   |
| National Aluminium Company Limited         | 3.77%   |
| Other Equity                               | 39.87%  |
| MMI, Deposits, CBLO & Others               | 9.76%   |





Maturity Profile



Less than 2 years

# Fund Update:

Exposure to equities has decreased to 83.79% from 93.13% and MMI has increased to 9.76% from 6.87% on a MOM basis.

Value & Momentum fund is predominantly invested in quality midcap stocks complying with value criteria.

Date of Inception: 24-Sep-15

OBJECTIVE: To provide capital appreciation by investing in a portfolio of equity shares that form part of a capped nifty Index.

STRATEGY: To invest in all the equity shares that form part of the Capped Nifty in the same proportion as the Capped Nifty. The Capped Nifty Index will have all 50 companies that form part of Nifty index and will be rebalanced on a quarterly basis. The index composition will change with every change in the price of Nifty constituents. Rebalancing to meet the ca