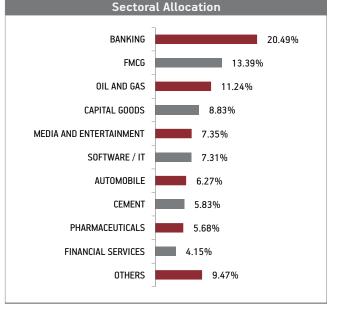

---------|---------|
| EQUITY                                  | 98.48%  |
| HDFC Bank Limited                       | 8.52%   |
| Reliance Industries Limited             | 7.99%   |
| ITC Limited                             | 6.10%   |
| Sun Tv Network Limited                  | 5.89%   |
| ICICI Bank Limited                      | 4.75%   |
| Infosys Limited                         | 4.66%   |
| Larsen & Toubro Limited                 | 4.30%   |
| Mahindra & Mahindra Limited             | 3.88%   |
| Housing Development Finance Corporation | 3.76%   |
| Tata Consultancy Services Limited       | 2.54%   |
| Other Equity                            | 46.09%  |
| MMI, Deposits, CBLO & Others            | 1 52%   |

#### MMI, Deposits, CBLU & Other



#### FUND MANAGER: Mr. Sameer Mistry





# **Maturity Profile**





Less than 2 years

#### Fund Update:

Exposure to equities has increased to 98.48% from 94.85% and MMI has decreased to 1.52% from 5.15% on a MOM basis.

Maximiser Guaranteed fund is predominantly invested in large cap stocks and maintains a well diversified portfolio with investments made across various sectors.

**OBJECTIVE:** To generate long-term capital appreciation for policy holders by making investments in fundamentally strong and liquid large cap companies.

**STRATEGY:** To build and actively manage an equity portfolio of 20 fundamentally strong large cap stocks in terms of market capitalization by following an in-depth research-focused investment approach. The fund will attempt to adequately diversify across sectors. The fund will invest in companie