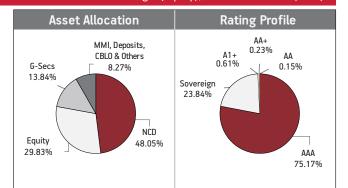

# NAV as on 31st October 2018: ₹ 40.6650

Asset held as on 31st October 2018: ₹ 342.41 Cr

BENCHMARK: BSE 100, Crisil Composite Bond Fund Index & Crisil Liquid Fund Index

| SECURITIES                                                                                                  | Holding        |
|-------------------------------------------------------------------------------------------------------------|----------------|
| GOVERNMENT SECURITIES                                                                                       | 40.46%         |
| 7.88% GOI 2030 (MD 19/03/2030)                                                                              | 10.14%         |
| 7.59% GOI 2029 (MD 20/03/2029)                                                                              | 5.68%          |
| 9.23% GOI 2043 (MD 23/12/2043)<br>7.59% GOI 2026 (MD 11/01/2026)                                            | 3.06%<br>2.87% |
| 8.28% GOI 2027 (MD 21/09/2027)                                                                              | 2.24%          |
| 8.24% GOI (MD 15/02/2027)                                                                                   | 2.17%          |
| 8.33% GOI 2026 (MD 09/07/2026)<br>7.95% GOI 2032 (MD 28/08/2032)                                            | 1.95%<br>1.87% |
| 8.60% GOI 2028 (MD 02/06/2028)                                                                              | 1.52%          |
| 8.30% GOI 2042 (MD 31/12/2042)                                                                              | 1.47%          |
| Other Government Securities                                                                                 | 7.49%          |
| CORPORATE DEBT                                                                                              | 46.93%         |
| 2% Tata Steel Ltd NCD (MD 23/04/2022)                                                                       | 4.12%          |
| 9.57% IRFC NCD (MD 31/05/2021)                                                                              | 2.98%          |
| 9.55% Hindalco Industries Ltd. NCD (MD 25/04/2022)<br>Housing Developement Finance Corp ZCB SR-Q 013        | 2.93%          |
| (MD 09/03/2020)                                                                                             | 2.63%          |
| 8.51% India Infradebt Ltd NCD (MD 10/05/2021) SR I                                                          | 2.04%          |
| 7.99% Tata Motors Fin Ltd NCD. Zero Coupon                                                                  |                |
| (7.99% XIRR) NCD                                                                                            | 1.64%<br>1.49% |
| 9.25% Power Grid Corporation Ltd NCD (MD 09/03/2027)<br>9.61% Power Finance Corporation Ltd (MD 29/06/2021) | 1.49%          |
| 9.40% REC. Ltd. NCD (MD 17/07/2021)                                                                         | 1.48%          |
| 9.32% Power Finance Corporation Ltd (MD 17/09/2019)                                                         | 1.47%          |
| Other Corporate Debt                                                                                        | 24.67%         |
| EQUITY                                                                                                      | 8.62%          |
| HDFC Bank Limited                                                                                           | 0.86%          |
| Reliance Industries Limited<br>ICICI Bank Limited                                                           | 0.74%<br>0.53% |
| Housing Development Finance Corporation                                                                     | 0.53%          |
| Infosys Limited                                                                                             | 0.52%          |
| ITC Limited                                                                                                 | 0.37%          |
| Tata Consultancy Services Limited                                                                           | 0.27%          |
| Larsen & Toubro Limited                                                                                     | 0.27%          |
| Sun Pharmaceuticals Industries Limited                                                                      | 0.25%          |
| IndusInd Bank Limited<br>Other Equity                                                                       | 0.24%<br>4.05% |
| MMI, Deposits, CBL0 & Others                                                                                | <b>3.99%</b>   |
| mm, beposits, ebeo a others                                                                                 | 3.3370         |

# Less than 2 years Fund Update:

Exposure to G-secs has slightly increased to 40.46% from 40.11% and MMI has decreased to 3.99% from 7.01% on a MOM basis.

Protector fund continues to be predominantly invested in highest rated fixed income instruments.