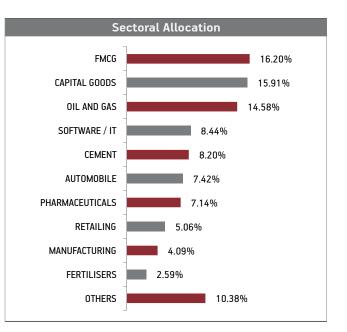

**Sectoral Allocation** 

Maturity (in years) 6.79 **Yield to Maturity** 8.36% **Modified Duration** 4.24