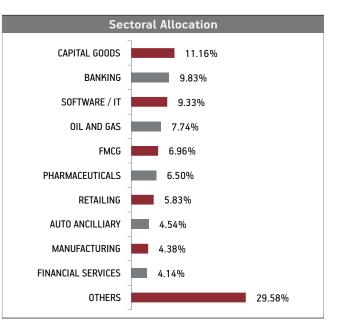

|
| Majesco Limited<br>Crompton Greaves Consumer Electricals Limited<br>Delta Corp Limited<br>Future Retail Limited<br>City Union Bank<br>ICICI Bank Limited<br>Container Corporation Of India Limited<br>Sun Tv Network Limited<br>Indraprastha Gas Limited<br>Tech Mahindra Limited<br>Other Equity | 3.16%<br>3.08%<br>2.93%<br>2.54%<br>2.53%<br>2.50%<br>2.40%<br>2.18%<br>2.12%<br>60.40% |
| MMI, Deposits, CBL0 & Others                                                                                                                                                                                                                                                                      | 2.44%                                                                                   |





# Fund Update:

Exposure to equities has decreased to 86.77% from 89.84% and MMI has decreased to 2.44% from 10.16% on MOM basis.

Multiplier fund is predominantly invested in high quality mid cap stocks and maintains a well diversified portfolio with investments made across various sectors.

# Date of Inception: 09-Mar-12

**Rating Profile** 

Sovereign

100.00%

**OBJECTIVE:** To provide long-term wealth creation by actively managing portfolio through investment in selective businesses. Fund will not invest in businesses that provide goods or services in gambling, lottery /contests, animal produce, liquor, tobacco, entertainment like films or hotels, banks and financial institutions.

**STRATEGY:** To build and actively manage a well-diversified equity portfolio of value and growth dri