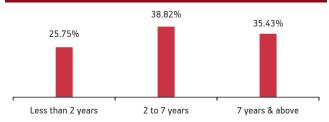

Sectoral Allocation

Maturity (in years) 10.43

Yield to Maturity 7.99%

Modified Duration 5.45 Maturity Profile

#### Fund Update:

Exposure to equities has increased to 22.76% from 21.52% and MMI has decreased to 8.47% from 10.48% on a MOM basis.

Balancer fund continues to be predominantly invested in highest rated fixed income instruments.