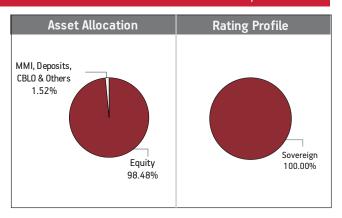

-----------|---------|
| EQUITY                                  | 98.48%  |
| HDFC Bank Limited                       | 8.52%   |
| Reliance Industries Limited             | 7.99%   |
| ITC Limited                             | 6.10%   |
| Sun Tv Network Limited                  | 5.89%   |
| ICICI Bank Limited                      | 4.75%   |
| Infosys Limited                         | 4.66%   |
| Larsen & Toubro Limited                 | 4.30%   |
| Mahindra & Mahindra Limited             | 3.88%   |
| Housing Development Finance Corporation | 3.76%   |
| Tata Consultancy Services Limited       | 2.54%   |
| Other Equity                            | 46.09%  |
| MMI, Deposits, CBLO & Others            | 1 52%   |

#### MMI, Deposits, CBLU & Other



#### FUND MANAGER: Mr. Sameer Mistry





# **Maturity Profile**





Less than 2 years

#### Fund Update:

Exposure to equities has increased to 98.48% from 94.85% and MMI has decreased to 1.52% from 5.15% on a MOM basis.

Maximiser Guaranteed fund is predominantly invested in large cap stocks and maintains a well diversified portfolio with investments made across various sectors.

**OBJECTIVE:** To generate long-term capital appreciation for policy holders by making investments in fundamentally strong and liquid large cap companies.

**STRATEGY:** To build and actively manage an equity portfolio of 20 fundamentally strong large cap stocks in terms of market capitalization by following an in-depth research-focused investment approach. The fund will attempt to adequately diversify across sectors. The fund will invest in compan