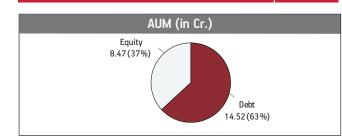

# NAV as on 31st October 2018: ₹ 40.6650

Asset held as on 31st October 2018: ₹ 342.41 Cr

BENCHMARK: BSE 100, Crisil Composite Bond Fund Index & Crisil Liquid Fund Index

| SECURITIES                                                                                                  | Holding        |
|-------------------------------------------------------------------------------------------------------------|----------------|
| GOVERNMENT SECURITIES                                                                                       | 40.46%         |
| 7.88% GOI 2030 (MD 19/03/2030)                                                                              | 10.14%         |
| 7.59% GOI 2029 (MD 20/03/2029)                                                                              | 5.68%          |
| 9.23% GOI 2043 (MD 23/12/2043)<br>7.59% GOI 2026 (MD 11/01/2026)                                            | 3.06%<br>2.87% |
| 8.28% GOI 2027 (MD 21/09/2027)                                                                              | 2.24%          |
| 8.24% GOI (MD 15/02/2027)                                                                                   | 2.17%          |
| 8.33% GOI 2026 (MD 09/07/2026)<br>7.95% GOI 2032 (MD 28/08/2032)                                            | 1.95%<br>1.87% |
| 8.60% GOI 2028 (MD 02/06/2028)                                                                              | 1.52%          |
| 8.30% GOI 2042 (MD 31/12/2042)                                                                              | 1.47%          |
| Other Government Securities                                                                                 | 7.49%          |
| CORPORATE DEBT                                                                                              | 46.93%         |
| 2% Tata Steel Ltd NCD (MD 23/04/2022)                                                                       | 4.12%          |
| 9.57% IRFC NCD (MD 31/05/2021)                                                                              | 2.98%          |
| 9.55% Hindalco Industries Ltd. NCD (MD 25/04/2022)<br>Housing Developement Finance Corp ZCB SR-Q 013        | 2.93%          |
| (MD 09/03/2020)                                                                                             | 2.63%          |
| 8.51% India Infradebt Ltd NCD (MD 10/05/2021) SR I                                                          | 2.04%          |
| 7.99% Tata Motors Fin Ltd NCD. Zero Coupon                                                                  |                |
| (7.99% XIRR) NCD                                                                                            | 1.64%<br>1.49% |
| 9.25% Power Grid Corporation Ltd NCD (MD 09/03/2027)<br>9.61% Power Finance Corporation Ltd (MD 29/06/2021) | 1.49%          |
| 9.40% REC. Ltd. NCD (MD 17/07/2021)                                                                         | 1.48%          |
| 9.32% Power Finance Corporation Ltd (MD 17/09/2019)                                                         | 1.47%          |
| Other Corporate Debt                                                                                        | 24.67%         |
| EQUITY                                                                                                      | 8.62%          |
| HDFC Bank Limited                                                                                           | 0.86%          |
| Reliance Industries Limited<br>ICICI Bank Limited                                                           | 0.74%<br>0.53% |
| Housing Development Finance Corporation                                                                     | 0.53%          |
| Infosys Limited                                                                                             | 0.52%          |
| ITC Limited                                                                                                 | 0.37%          |
| Tata Consultancy Services Limited                                                                           | 0.27%          |
| Larsen & Toubro Limited                                                                                     | 0.27%          |
| Sun Pharmaceuticals Industries Limited                                                                      | 0.25%          |
| IndusInd Bank Limited<br>Other Equity                                                                       | 0.24%<br>4.05% |
| MMI, Deposits, CBL0 & Others                                                                                | <b>3.99%</b>   |
| mm, beposits, ebeo a others                                                                                 | 3.3370         |