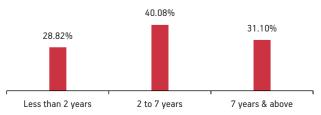

#### Asset held as on 31st October 2018: ₹ 161.29 Cr

| SECURITIES                                                                                 | Holding |
|--------------------------------------------------------------------------------------------|---------|
| GOVERNMENT SECURITIES                                                                      | 29.11%  |
| 7.35% GOI (MD 22/06/2024)                                                                  | 6.06%   |
| 7.59% GOI 2029 (MD 20/03/2029)                                                             | 5.73%   |
| 8.17% GOI 2044 (MD 01/12/2044)                                                             | 3.28%   |
| 7.95% GOI 2032 (MD 28/08/2032)                                                             | 3.08%   |
| 7.61% GOI 2030 (MD 09/05/2030)                                                             | 3.01%   |
| 8.83% GOI 2041 (MD 12/12/2041)                                                             | 2.64%   |
| 8.79% GOI 2021 (MD 08/11/2021)                                                             | 2.17%   |
| 8.60% GOI 2028 (MD 02/06/2028)                                                             | 1.29%   |
| 8.13% GOI 2045 (MD 22/06/2045)                                                             | 1.23%   |
| 8.30% GOI 2040 (MD 02/07/2040)                                                             | 0.62%   |
| CORPORATE DEBT                                                                             | 61.56%  |
| 7.50% Tata Motors Ltd NCD (MD 22/06/2022)                                                  | 5.91%   |
| 9.475% Aditya Birla Finance Ltd NCD G-8                                                    |         |
| (MD 18/03/2022)                                                                            | 3.16%   |
| 8.50% Repco Home Finance Ltd NCD (MD 04/10/2019)                                           | 3.08%   |
| 8.29% MTNL NCD (MD 28/11/2024) Series IV-D 2014<br>7.55% Tube Investments Of India Ltd NCD | 3.05%   |
| (MD 20/02/2020)                                                                            | 3.04%   |
| 7.63% PNB Housing Finance Ltd NCD (MD 15/12/2020)                                          | 3.03%   |
| 7.89% Can Fin Homes Ltd. NCD MD (18/05/2022) Series 6                                      |         |
| 8.12% Export Import Bank of India NCD                                                      | 5.02 /0 |
| (MD 25/04/2031) SR-T02                                                                     | 2.96%   |
| 9.20% Cholamandalam Invt And Fin Co Ltd NCD                                                |         |
| (MD 29/03/2019)                                                                            | 2.48%   |
| 8.13% Power Grid Corporation NCD (MD 25/04/2022) [C]                                       | 2.43%   |
| Other Corporate Debt                                                                       | 29.40%  |
| MMI, Deposits, CBLO & Others                                                               | 9.34%   |

# Fund Update:

Exposure to G-secs has increased to 29.11% from 26.58% and MMI has decreased to 9.34% from 16.94% on a MOM basis.

Income Advantage Guaranteed fund continues to be predominantly invested in highest rated fixed income instruments.