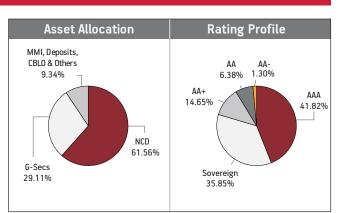

#### Asset held as on 31st October 2018: ₹ 161.29 Cr

| SECURITIES                                                                                 | Holding |
|--------------------------------------------------------------------------------------------|---------|
| GOVERNMENT SECURITIES                                                                      | 29.11%  |
| 7.35% GOI (MD 22/06/2024)                                                                  | 6.06%   |
| 7.59% GOI 2029 (MD 20/03/2029)                                                             | 5.73%   |
| 8.17% GOI 2044 (MD 01/12/2044)                                                             | 3.28%   |
| 7.95% GOI 2032 (MD 28/08/2032)                                                             | 3.08%   |
| 7.61% GOI 2030 (MD 09/05/2030)                                                             | 3.01%   |
| 8.83% GOI 2041 (MD 12/12/2041)                                                             | 2.64%   |
| 8.79% GOI 2021 (MD 08/11/2021)                                                             | 2.17%   |
| 8.60% GOI 2028 (MD 02/06/2028)                                                             | 1.29%   |
| 8.13% GOI 2045 (MD 22/06/2045)                                                             | 1.23%   |
| 8.30% GOI 2040 (MD 02/07/2040)                                                             | 0.62%   |
| CORPORATE DEBT                                                                             | 61.56%  |
| 7.50% Tata Motors Ltd NCD (MD 22/06/2022)                                                  | 5.91%   |
| 9.475% Aditya Birla Finance Ltd NCD G-8                                                    |         |
| (MD 18/03/2022)                                                                            | 3.16%   |
| 8.50% Repco Home Finance Ltd NCD (MD 04/10/2019)                                           | 3.08%   |
| 8.29% MTNL NCD (MD 28/11/2024) Series IV-D 2014<br>7.55% Tube Investments Of India Ltd NCD | 3.05%   |
| (MD 20/02/2020)                                                                            | 3.04%   |
| 7.63% PNB Housing Finance Ltd NCD (MD 15/12/2020)                                          | 3.03%   |
| 7.89% Can Fin Homes Ltd. NCD MD (18/05/2022) Series 6                                      |         |
| 8.12% Export Import Bank of India NCD                                                      | 5.02 /0 |
| (MD 25/04/2031) SR-T02                                                                     | 2.96%   |
| 9.20% Cholamandalam Invt And Fin Co Ltd NCD                                                |         |
| (MD 29/03/2019)                                                                            | 2.48%   |
| 8.13% Power Grid Corporation NCD (MD 25/04/2022) [C]                                       | 2.43%   |
| Other Corporate Debt                                                                       | 29.40%  |
| MMI, Deposits, CBLO & Others                                                               | 9.34%   |

# Fund Update:

Exposure to G-secs has increased to 29.11% from 26.58% and MMI has decreased to 9.34% from 16.94% on a MOM basis.

Income Advantage Guaranteed fund continues to be predominantly invested in highest rated fixed income instruments.