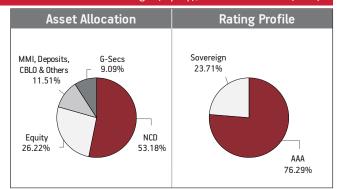

#### BENCHMARK: Crisil Composite Bond Fund Index & Crisil Liquid Fund Index

Date of Inception: 22-Aug-08

| SECURITIES                                                    | Holding        |
|---------------------------------------------------------------|----------------|
| GOVERNMENT SECURITIES                                         | 42.64%         |
| 7.59% GOI 2026 (MD 11/01/2026)                                | 7.81%          |
| 7.95% GOI 2032 (28/08/2032)<br>7.17% GOI 2028 (MD 08/01/2028) | 7.68%<br>7.35% |
| 7.61% GOI 2030 (MD 09/05/2030)                                | 5.26%          |
| 7.88% GOI 2030 (MD 19/03/2030)                                | 3.84%          |
| 8.15% State Developement Loan-Tamilnadu 2028                  | 0 = 00/        |
| (MD 09/05/2028)<br>6.79% GOI 2027 (MD 15/05/2027)             | 3.76%<br>3.61% |
| 7.59% GOI 2029 (MD 13/03/2029)                                | 1.51%          |
| 6.57% GOI 2033 (MD 05/12/2033)                                | 0.67%          |
| 8.97% GOI 2030 (MD 05/12/2030)                                | 0.50%          |
| Other Government Securities                                   | 0.66%          |
| CORPORATE DEBT                                                | 51.27%         |
| 9.05% Reliance Industries Ltd NCD (MD 17/10/2028)             | 6.32%          |
| 9.05 HDFC Ltd. NCD Series U-001 (MD 16/10/2028)               | 3.95%          |
| LIC Housing Finance Ltd. ZCB OPT-1 (MD 25/03/2021)            | 3.05%          |
| HDFC Ltd. ZCB (MD 10/05/2021) Series P-010                    | 2.81%          |
| LIC Housing Finance Ltd. TR 363 ZCB (MD 25/02/2020)           | 2.33%          |
| 8.25% Tata Sons Ltd. NCD (MD 23/03/2022)                      | 2.28%          |
| 8.05% NTPC Ltd NCD (MD 05/05/2026)-Series 60                  | 2.22%          |
| 8.33% Hinduja Leyland Finance Limited (MD 27/09/2019 )        | 2.00%          |
| 9.25% Reliance Jio Infocomm Limited NCD (MD 16/06/2024        | ) 1.89%        |
| 8.12% ONGC Mangalore Petrochemicals Limited                   |                |
| NCD (MD 10/06/2019)                                           | 1.77%          |
| Other Corporate Debt                                          | 22.64%         |
| MMI, Deposits, CBL0 & Others                                  | 6.09%          |