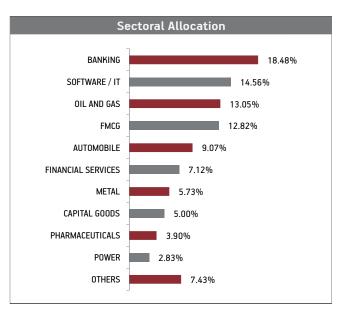

**Sectoral Allocation** 

Maturity (in years) 6.79 **Yield to Maturity** 8.36% **Modified Duration** 4.24