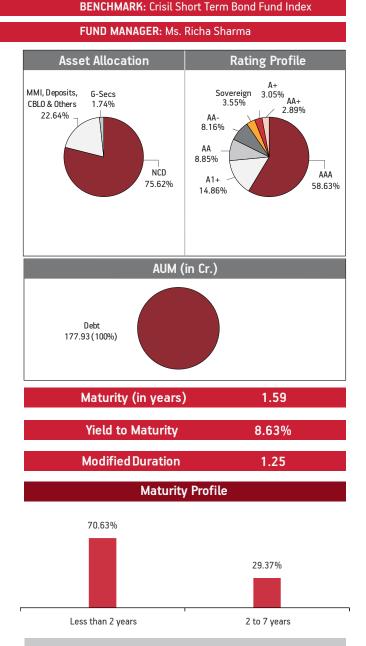

# Date of Inception: 09-Mar-12

Date of Inception: 12-Sep-05

OBJECTIVE: To provide capital conservation at a high level of safety and liquidity through judicious investments in high quality short-term debt.

STRATEGY: To generate better return with low level of risk through investment into fixed interest securities having short-term maturity profile.

# NAV as on 31st October 2018: ₹ 29.9671

#### Asset held as on 31st October 2018: ₹ 177.93 Cr

| SECURITIES                                                                                                                                                                                                                                                                                                                                                                                                                                                                                                                                                                         | Holding                                                                                         |
|------------------------------------------------------------------------------------------------------------------------------------------------------------------------------------------------------------------------------------------------------------------------------------------------------------------------------------------------------------------------------------------------------------------------------------------------------------------------------------------------------------------------------------------------------------------------------------|-------------------------------------------------------------------------------------------------|
| GOVERNMENT SECURITIES                                                                                                                                                                                                                                                                                                                                                                                                                                                                                                                                                              | 1.74%                                                                                           |
| 9.23% State Developement -Gujrat 2022 (MD 30/03/2022)<br>9.14% State Developement -Andhra Pradesh 2022                                                                                                                                                                                                                                                                                                                                                                                                                                                                             | 1.07%                                                                                           |
| (MD 25/04/2022)                                                                                                                                                                                                                                                                                                                                                                                                                                                                                                                                                                    | 0.68%                                                                                           |
| CORPORATE DEBT                                                                                                                                                                                                                                                                                                                                                                                                                                                                                                                                                                     | 75.62%                                                                                          |
| 8.90% Steel Authority Of India (MD 01/05/2019)<br>Call FR 01/05<br>7.90% Nirma Ltd NCD SR III (MD 28/02/2020)<br>8.12% ONGC Mangalore Petrochemicals Limited NCD<br>(MD 10/06/2019)<br>HDB Financial Services Limited Series 124 ZCB<br>(MD 29/10/2021)<br>9.10% Fullerton India Credit Co.Ltd.NCD<br>(15/12/2021)S-680PT-II<br>9.75% U.P.Power Corp Series B (MD 20/10/20)<br>9.60% Hindalco Industries Ltd. NCD (MD 02/08/2022)<br>8.85% Axis Finance Limited (MD 29/01/19)<br>8.50% NHPC Ltd NCD SR-T STRPP A (MD 14/07/2019)<br>7.48% GRUH Finance Ltd NCD (MD 10/06/19) F-013 | 7.00%<br>4.42%<br>3.92%<br>2.87%<br>2.83%<br>2.83%<br>2.83%<br>2.82%<br>2.81%<br>2.80%<br>2.79% |
| Other Corporate Debt                                                                                                                                                                                                                                                                                                                                                                                                                                                                                                                                                               | 40.52%                                                                                          |
| MMI, Deposits, CBL0 & Others                                                                                                                                                                                                                                                                                                                                                                                                                                                                                                                                                       | 22.64%                                                                                          |

# Fund Update:

The average maturity of the fund has slightly increased to 1.59 years from 1.43 years on a MOM basis.

Assure fund continues to be predominantly invested in highest rated fixed income instruments.