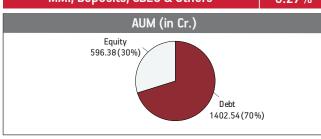

# NAV as on 31st October 2018: ₹ 40.6650

Asset held as on 31st October 2018: ₹ 342.41 Cr

BENCHMARK: BSE 100, Crisil Composite Bond Fund Index & Crisil Liquid Fund Index

| SECURITIES                                                                                                  | Holding        |
|-------------------------------------------------------------------------------------------------------------|----------------|
| GOVERNMENT SECURITIES                                                                                       | 40.46%         |
| 7.88% GOI 2030 (MD 19/03/2030)                                                                              | 10.14%         |
| 7.59% GOI 2029 (MD 20/03/2029)                                                                              | 5.68%          |
| 9.23% GOI 2043 (MD 23/12/2043)<br>7.59% GOI 2026 (MD 11/01/2026)                                            | 3.06%<br>2.87% |
| 8.28% GOI 2027 (MD 21/09/2027)                                                                              | 2.24%          |
| 8.24% GOI (MD 15/02/2027)                                                                                   | 2.17%          |
| 8.33% GOI 2026 (MD 09/07/2026)<br>7.95% GOI 2032 (MD 28/08/2032)                                            | 1.95%<br>1.87% |
| 8.60% GOI 2028 (MD 02/06/2028)                                                                              | 1.52%          |
| 8.30% GOI 2042 (MD 31/12/2042)                                                                              | 1.47%          |
| Other Government Securities                                                                                 | 7.49%          |
| CORPORATE DEBT                                                                                              | 46.93%         |
| 2% Tata Steel Ltd NCD (MD 23/04/2022)                                                                       | 4.12%          |
| 9.57% IRFC NCD (MD 31/05/2021)                                                                              | 2.98%          |
| 9.55% Hindalco Industries Ltd. NCD (MD 25/04/2022)<br>Housing Developement Finance Corp ZCB SR-Q 013        | 2.93%          |
| (MD 09/03/2020)                                                                                             | 2.63%          |
| 8.51% India Infradebt Ltd NCD (MD 10/05/2021) SR I                                                          | 2.04%          |
| 7.99% Tata Motors Fin Ltd NCD. Zero Coupon                                                                  |                |
| (7.99% XIRR) NCD                                                                                            | 1.64%<br>1.49% |
| 9.25% Power Grid Corporation Ltd NCD (MD 09/03/2027)<br>9.61% Power Finance Corporation Ltd (MD 29/06/2021) | 1.49%          |
| 9.40% REC. Ltd. NCD (MD 17/07/2021)                                                                         | 1.48%          |
| 9.32% Power Finance Corporation Ltd (MD 17/09/2019)                                                         | 1.47%          |
| Other Corporate Debt                                                                                        | 24.67%         |
| EQUITY                                                                                                      | 8.62%          |
| HDFC Bank Limited                                                                                           | 0.86%          |
| Reliance Industries Limited<br>ICICI Bank Limited                                                           | 0.74%<br>0.53% |
| Housing Development Finance Corporation                                                                     | 0.53%          |
| Infosys Limited                                                                                             | 0.52%          |
| ITC Limited                                                                                                 | 0.37%          |
| Tata Consultancy Services Limited                                                                           | 0.27%          |
| Larsen & Toubro Limited                                                                                     | 0.27%          |
| Sun Pharmaceuticals Industries Limited                                                                      | 0.25%          |
| IndusInd Bank Limited<br>Other Equity                                                                       | 0.24%<br>4.05% |
| MMI, Deposits, CBL0 & Others                                                                                | <b>3.99%</b>   |
| mm, beposits, ebeo a others                                                                                 | 3.3370         |