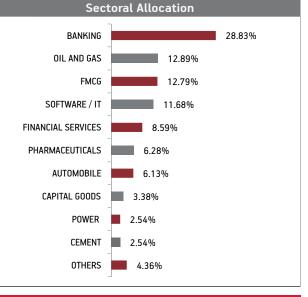

**Sectoral Allocation** 

Maturity (in years) 6.79 **Yield to Maturity** 8.36% **Modified Duration** 4.24