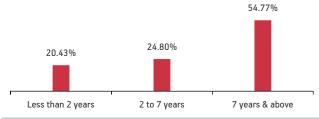

Sectoral Allocation

Maturity (in years) 10.43

Yield to Maturity 7.99%

Modified Duration 5.45 Maturity Profile

#### Fund Update:

Exposure to equities has increased to 22.76% from 21.52% and MMI has decreased to 8.47% from 10.48% on a MOM basis.

Balancer fund continues to be predominantly invested in highest rated fixed income instruments.