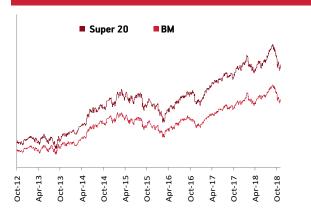

| Returns  | Period          | Maximiser | ВМ    | Maximiser<br>Guarantee | Super 20 | ВМ    | Multiplier |        | Pure<br>Equity | Value<br>Momentum |       | Capped Nifty<br>Index | Asset<br>Allocation |
|----------|-----------------|-----------|-------|------------------------|----------|-------|------------|--------|----------------|-------------------|-------|-----------------------|---------------------|
|          | 1 month         | -4.12     | -3.93 | -3.33                  | -4.69    | -4.49 | -1.50      | 0.12   | -4.37          | -3.31             | -3.93 | -5.56                 | 0.39                |
| Absolute | 3 months        | -9.18     | -7.64 | -7.41                  | -8.32    | -7.75 | -10.34     | -8.15  | -8.83          | -9.45             | -7.64 | -8.11                 | -0.42               |
|          | 6 months        | -6.54     | -4.30 | -4.17                  | -2.03    | -2.18 | -16.26     | -14.07 | -10.09         | -15.74            | -4.30 | -3.11                 | 1.33                |
|          | 1 Year          | -2.92     | -1.67 | -1.10                  | 2.56     | 2.58  | -11.07     | -11.57 | -5.95          | -18.36            | -1.67 | 0.27                  | 3.46                |
|          | 2 Years         | 8.68      | 7.46  | 8.04                   | 9.54     | 8.98  | 7.37       | 3.03   | 7.79           | 1.62              | 7.46  | 8.95                  | 8.42                |
| 04.00    | 3 Years         | 8.83      | 7.40  | 8.96                   | 8.87     | 7.17  | 13.17      | 7.41   | 9.60           | 8.10              | 7.40  | 8.47                  | 10.12               |
| CAGR     | 4 Years         | 6.66      | 4.81  | 6.69                   | 6.46     | 4.14  | 13.28      | 8.05   | 9.50           | 5.89              | 4.81  | -                     | -                   |
|          | 5 Years         | 12.54     | 9.28  | -                      | 11.53    | 8.42  | 22.62      | 15.29  | 16.45          | 15.38             | 9.28  | -                     | -                   |
|          | Since Inception | 9.12      | 7.08  | 11.43                  | 11.16    | 8.34  | 11.38      | 6.53   | 15.84          | 11.49             | 9.57  | 9.07                  | 10.72               |