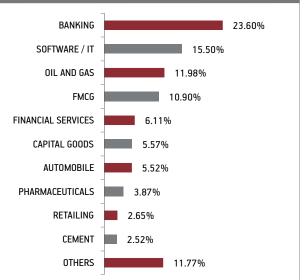

**Sectoral Allocation** 

Maturity (in years) 6.79 **Yield to Maturity** 8.36% **Modified Duration** 4.24