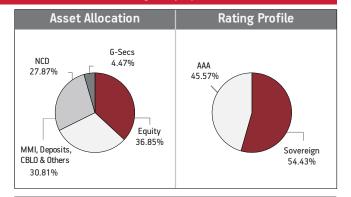

#### BENCHMARK: Crisil Composite Bond Fund Index & Crisil Liquid Fund Index

Date of Inception: 22-Aug-08

| SECURITIES                                                    | Holding        |
|---------------------------------------------------------------|----------------|
| GOVERNMENT SECURITIES                                         | 42.64%         |
| 7.59% GOI 2026 (MD 11/01/2026)                                | 7.81%          |
| 7.95% GOI 2032 (28/08/2032)<br>7.17% GOI 2028 (MD 08/01/2028) | 7.68%<br>7.35% |
| 7.61% GOI 2030 (MD 09/05/2030)                                | 5.26%          |
| 7.88% GOI 2030 (MD 19/03/2030)                                | 3.84%          |
| 8.15% State Developement Loan-Tamilnadu 2028                  | 0 = 00/        |
| (MD 09/05/2028)<br>6.79% GOI 2027 (MD 15/05/2027)             | 3.76%<br>3.61% |
| 7.59% GOI 2029 (MD 13/03/2029)                                | 1.51%          |
| 6.57% GOI 2033 (MD 05/12/2033)                                | 0.67%          |
| 8.97% GOI 2030 (MD 05/12/2030)                                | 0.50%          |
| Other Government Securities                                   | 0.66%          |
| CORPORATE DEBT                                                | 51.27%         |
| 9.05% Reliance Industries Ltd NCD (MD 17/10/2028)             | 6.32%          |
| 9.05 HDFC Ltd. NCD Series U-001 (MD 16/10/2028)               | 3.95%          |
| LIC Housing Finance Ltd. ZCB OPT-1 (MD 25/03/2021)            | 3.05%          |
| HDFC Ltd. ZCB (MD 10/05/2021) Series P-010                    | 2.81%          |
| LIC Housing Finance Ltd. TR 363 ZCB (MD 25/02/2020)           | 2.33%          |
| 8.25% Tata Sons Ltd. NCD (MD 23/03/2022)                      | 2.28%          |
| 8.05% NTPC Ltd NCD (MD 05/05/2026)-Series 60                  | 2.22%          |
| 8.33% Hinduja Leyland Finance Limited (MD 27/09/2019 )        | 2.00%          |
| 9.25% Reliance Jio Infocomm Limited NCD (MD 16/06/2024        | ) 1.89%        |
| 8.12% ONGC Mangalore Petrochemicals Limited                   |                |
| NCD (MD 10/06/2019)                                           | 1.77%          |
| Other Corporate Debt                                          | 22.64%         |
| MMI, Deposits, CBL0 & Others                                  | 6.09%          |

#### Fund Update:

Less than 2 years

Exposure to G-secs has increased to 42.64% from 41.99% and MMI has decreased to 6.09% from 11.28% on a MOM basis.

2 to 7 years

7 years & above

Income Advantage fund continues to be predominantly invested in highest rated fixed income instruments.