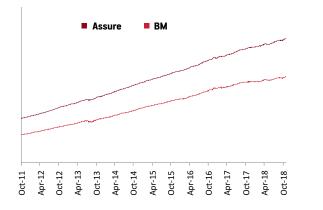

# Figures in percentage (%)

| Returns  | Period          | Liquid Plus | ВМ   | Assure | ВМ   | Income<br>Advantage | ВМ   | Income<br>Advantage<br>Guarantee | Protector | ВМ    |
|----------|-----------------|-------------|------|--------|------|---------------------|------|----------------------------------|-----------|-------|
|          | 1 month         | 0.61        | 0.54 | 0.74   | 0.71 | 1.51                | 1.03 | 1.20                             | 0.79      | 0.53  |
| Absolute | 3 months        | 1.60        | 1.59 | 1.47   | 1.03 | 1.71                | 0.85 | 1.39                             | 0.24      | -0.17 |
|          | 6 months        | 3.42        | 3.19 | 3.24   | 2.35 | 3.02                | 2.13 | 2.46                             | 1.56      | 1.34  |
|          | 1 Year          | 6.58        | 6.13 | 5.39   | 3.52 | 3.01                | 1.69 | 2.32                             | 1.41      | 0.95  |
|          | 2 Years         | 6.55        | 5.82 | 6.18   | 4.80 | 4.08                | 3.78 | 3.97                             | 4.49      | 4.07  |
| 04.05    | 3 Years         | 6.86        | 6.02 | 6.91   | 5.91 | 6.49                | 5.68 | 6.03                             | 6.73      | 5.95  |
| CAGR     | 4 Years         | 7.10        | 6.31 | 7.28   | 6.46 | 7.55                | 6.56 | 6.97                             | 7.38      | 6.50  |
|          | 5 Years         | 7.43        | 6.66 | 7.75   | 6.92 | 8.20                | 7.23 | -                                | 8.70      | 7.56  |
|          | Since Inception | 7.50        | 7.00 | 8.71   | 6.83 | 9.51                | 7.14 | 7.93                             | 8.29      | 7.25  |