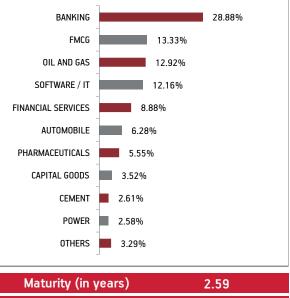

**Sectoral Allocation** 

Maturity (in years) 6.79 **Yield to Maturity** 8.36% **Modified Duration** 4.24

#### Fund Update:

Exposure to NCD has increased to 45.99% from 41.41% and MMI has decreased to 2.95% from 6.66% on a MOM basis.

Builder fund continues to be predominantly invested in highest rated fixed income instruments.