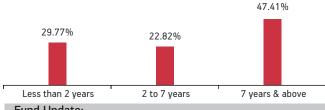

**Sectoral Allocation** 

Maturity (in years) 6.79 **Yield to Maturity** 8.36% **Modified Duration** 4.24

Sectoral Allocation

Maturity (in years) 10.43

Yield to Maturity 7.99%

Modified Duration 5.45 Maturity Profile