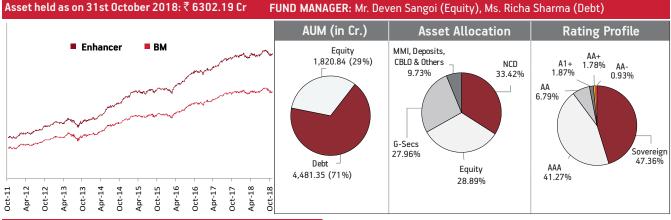

# NAV as on 31st October 2018: ₹ 60.5065

BENCHMARK: BSE 100, Crisil Composite Bond Fund Index & Crisil Liquid Fund Index

| SECURITIES                                                                                                 | Holding        |
|------------------------------------------------------------------------------------------------------------|----------------|
| GOVERNMENT SECURITIES                                                                                      | 27.96%         |
| 9.23% GOI 2043 (MD 23/12/2043)                                                                             | 3.12%          |
| 8.60% GOI 2028 (MD 02/06/2028)                                                                             | 3.09%          |
| 8.83% GOI 2023 (MD 25/11/2023)<br>9.20% GOI 2030 (MD 30/09/2030)                                           | 1.96%<br>1.64% |
| 6.97% GOI 2026 (MD 06/09/2026)                                                                             | 1.40%          |
| 7.88% GOI 2030 (MD 19/03/2030)                                                                             | 1.34%          |
| 7.95% GOI 2032 (28/08/2032)                                                                                | 1.23%          |
| 7.59% GOI 2029 (MD 20/03/2029)                                                                             | 1.17%          |
| 7.17% GOI 2028 (MD 08/01/2028)                                                                             | 1.14%          |
| 8.26% GOI 2027 (MD -02/08/2027)                                                                            | 1.03%          |
| Other Government Securities                                                                                | 10.85%         |
| CORPORATE DEBT                                                                                             | 33.42%         |
| 2% Tata Steel Ltd NCD (MD 23/04/2022)                                                                      | 1.15%          |
| 9.55% Hindalco Industries Ltd. NCD (MD 25/04/2022)                                                         | 0.76%          |
| 9.05% SBI Perpetual NCD (Call 27/01/2020)<br>Step Up Rate 9.55                                             | 0.75%          |
| 7.23% Power Finance Corpn. Ltd. NCD                                                                        |                |
| (MD 05/01/2027) (SR:155)                                                                                   | 0.58%          |
| 9.475% Aditya Birla Finance Ltd NCD G-8 (MD 18/03/2022)<br>9.10% SBI Perpetual NCD Call/Step-Up 25/11/2019 | 0.52%<br>0.48% |
| 7.50% Apollo Tyres Limited Maturity 20th Oct 2023                                                          | 0.45%          |
| 9.39% Power Finance Corporation Ltd NCD (MD 27/08/2029                                                     | ) 0.42%        |
| 9.02% Rural Electrification Corpn. Ltd. NCD (MD 19/11/2022                                                 | 2) 0.40%       |
| 8.75% Larsen & Toubro Ltd Part Pay Step up 9.15<br>NCD 11/05/2020                                          | 0.40%          |
| Other Corporate Debt                                                                                       | 27.51%         |
| EQUITY                                                                                                     | 28.89%         |
| HDFC Bank Limited                                                                                          | 2.74%          |
| Reliance Industries Limited                                                                                | 2.33%          |
| Housing Development Finance Corporation                                                                    | 2.15%          |
| ITC Limited                                                                                                | 1.96%          |
| Infosys Limited                                                                                            | 1.91%          |
| Tata Consultancy Services Limited                                                                          | 1.41%          |
| ICICI Bank Limited<br>Larsen & Toubro Limited                                                              | 1.27%<br>1.15% |
| Mahindra & Mahindra Limited                                                                                | 0.83%          |
| Axis Bank Limited                                                                                          | 0.79%          |
| Other Equity                                                                                               | 12.35%         |
| MMI, Deposits, CBLO & Others                                                                               | 9.73%          |

Refer annexure for complete portfolio details.

Exposure to equities has decreased to 28.89% from 30.57% and MMI has increased to 9.73% from 7.49% on a MOM basis.

Enhancer fund continues to be predominantly invested in highest rated fixed income instruments.

**Sectoral Allocation** 

Maturity (in years) 6.79 **Yield to Maturity** 8.36% **Modified Duration** 4.24

Sectoral Allocation

Maturity (in years) 10.43

Yield to Maturity 7.99%

Modified Duration 5.45 Maturity Profile