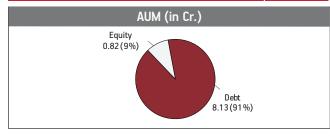

| 0.91%                                      |

| MML Deposits, CBL 0 & Others            | 3 46% |
|-----------------------------------------|-------|
| Other Equity                            | 3.80% |
| Axis Bank Limited                       | 0.26% |
| Sun Pharmaceuticals Industries Limited  | 0.26% |
| Kotak Mahindra Bank Limited             | 0.37% |
| Larsen & Toubro Limited                 | 0.43% |
| Infosys Limited                         | 0.48% |
| ICICI Bank Limited                      | 0.55% |
| ITC Limited                             | 0.61% |
| Housing Development Finance Corporation | 0.68% |
| Reliance Industries Limited             | 0.82% |
| HDFL Bank Limited                       | 0.91% |







**Sectoral Allocation** 



| Maturity         | (in years) | 5.75   |  |
|------------------|------------|--------|--|
| Yield to         | Maturity   | 8.42%  |  |
| Modified         | Duration   | 3.98   |  |
| Maturity Profile |            |        |  |
| 23.62%           | 29.72%     | 46.65% |  |

#### Fund Update:

Less than 2 years

Exposure to equities has increased to 9.18% from 8.59% and MMI has decreased to 3.46% from 4.70% on a MOM basis.

2 to 7 years

7 years & above

Pension nourish fund continues to be predominantly invested in highest rated fixed income instruments.

#### **About The Fund**

Date of Inception: 18-Mar-03

**OBJECTIVE:** This Investment Fund Option helps you grow your capital through enhanced returns over a medium to long term period through investmen