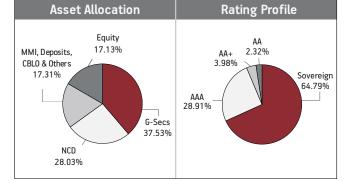

#### BENCHMARK: Crisil Composite Bond Fund Index & Crisil Liquid Fund Index

Date of Inception: 22-Aug-08

| SECURITIES                                                    | Holding        |
|---------------------------------------------------------------|----------------|
| GOVERNMENT SECURITIES                                         | 42.64%         |
| 7.59% GOI 2026 (MD 11/01/2026)                                | 7.81%          |
| 7.95% GOI 2032 (28/08/2032)<br>7.17% GOI 2028 (MD 08/01/2028) | 7.68%<br>7.35% |
| 7.61% GOI 2030 (MD 09/05/2030)                                | 5.26%          |
| 7.88% GOI 2030 (MD 19/03/2030)                                | 3.84%          |
| 8.15% State Developement Loan-Tamilnadu 2028                  | 0 = 00/        |
| (MD 09/05/2028)<br>6.79% GOI 2027 (MD 15/05/2027)             | 3.76%<br>3.61% |
| 7.59% GOI 2029 (MD 13/03/2029)                                | 1.51%          |
| 6.57% GOI 2033 (MD 05/12/2033)                                | 0.67%          |
| 8.97% GOI 2030 (MD 05/12/2030)                                | 0.50%          |
| Other Government Securities                                   | 0.66%          |
| CORPORATE DEBT                                                | 51.27%         |
| 9.05% Reliance Industries Ltd NCD (MD 17/10/2028)             | 6.32%          |
| 9.05 HDFC Ltd. NCD Series U-001 (MD 16/10/2028)               | 3.95%          |
| LIC Housing Finance Ltd. ZCB OPT-1 (MD 25/03/2021)            | 3.05%          |
| HDFC Ltd. ZCB (MD 10/05/2021) Series P-010                    | 2.81%          |
| LIC Housing Finance Ltd. TR 363 ZCB (MD 25/02/2020)           | 2.33%          |
| 8.25% Tata Sons Ltd. NCD (MD 23/03/2022)                      | 2.28%          |
| 8.05% NTPC Ltd NCD (MD 05/05/2026)-Series 60                  | 2.22%          |
| 8.33% Hinduja Leyland Finance Limited (MD 27/09/2019 )        | 2.00%          |
| 9.25% Reliance Jio Infocomm Limited NCD (MD 16/06/2024        | ) 1.89%        |
| 8.12% ONGC Mangalore Petrochemicals Limited                   |                |
| NCD (MD 10/06/2019)                                           | 1.77%          |
| Other Corporate Debt                                          | 22.64%         |
| MMI, Deposits, CBL0 & Others                                  | 6.09%          |

#### Fund Update:

Less than 2 years

Exposure to G-secs has increased to 42.64% from 41.99% and MMI has decreased to 6.09% from 11.28% on a MOM basis.

2 to 7 years

7 years & above

Income Advantage fund continues to be predominantly invested in highest rated fixed income instruments.