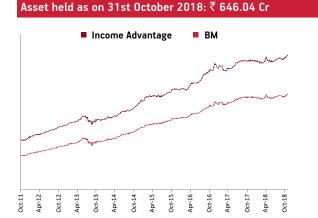

# NAV as on 31st October 2018: ₹ 25.2633

#### BENCHMARK: Crisil Composite Bond Fund Index & Crisil Liquid Fund Index

Date of Inception: 22-Aug-08

| SECURITIES                                                    | Holding        |
|---------------------------------------------------------------|----------------|
| GOVERNMENT SECURITIES                                         | 42.64%         |
| 7.59% GOI 2026 (MD 11/01/2026)                                | 7.81%          |
| 7.95% GOI 2032 (28/08/2032)<br>7.17% GOI 2028 (MD 08/01/2028) | 7.68%<br>7.35% |
| 7.61% GOI 2030 (MD 09/05/2030)                                | 5.26%          |
| 7.88% GOI 2030 (MD 19/03/2030)                                | 3.84%          |
| 8.15% State Developement Loan-Tamilnadu 2028                  | 0 = 00/        |
| (MD 09/05/2028)<br>6.79% GOI 2027 (MD 15/05/2027)             | 3.76%<br>3.61% |
| 7.59% GOI 2029 (MD 13/03/2029)                                | 1.51%          |
| 6.57% GOI 2033 (MD 05/12/2033)                                | 0.67%          |
| 8.97% GOI 2030 (MD 05/12/2030)                                | 0.50%          |
| Other Government Securities                                   | 0.66%          |
| CORPORATE DEBT                                                | 51.27%         |
| 9.05% Reliance Industries Ltd NCD (MD 17/10/2028)             | 6.32%          |
| 9.05 HDFC Ltd. NCD Series U-001 (MD 16/10/2028)               | 3.95%          |
| LIC Housing Finance Ltd. ZCB OPT-1 (MD 25/03/2021)            | 3.05%          |
| HDFC Ltd. ZCB (MD 10/05/2021) Series P-010                    | 2.81%          |
| LIC Housing Finance Ltd. TR 363 ZCB (MD 25/02/2020)           | 2.33%          |
| 8.25% Tata Sons Ltd. NCD (MD 23/03/2022)                      | 2.28%          |
| 8.05% NTPC Ltd NCD (MD 05/05/2026)-Series 60                  | 2.22%          |
| 8.33% Hinduja Leyland Finance Limited (MD 27/09/2019 )        | 2.00%          |
| 9.25% Reliance Jio Infocomm Limited NCD (MD 16/06/2024        | ) 1.89%        |
| 8.12% ONGC Mangalore Petrochemicals Limited                   |                |
| NCD (MD 10/06/2019)                                           | 1.77%          |
| Other Corporate Debt                                          | 22.64%         |
| MMI, Deposits, CBL0 & Others                                  | 6.09%          |

#### Fund Update:

Less than 2 years

Exposure to G-secs has increased to 42.64% from 41.99% and MMI has decreased to 6.09% from 11.28% on a MOM basis.

2 to 7 years

7 years & above

Income Advantage fund continues to be predominantly invested in highest rated fixed income instruments.