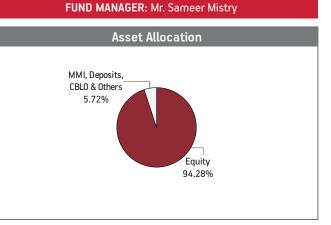

| Equity Funds              | SFIN No                      | Fund Manager       |                  |  |  |  |
|---------------------------|------------------------------|--------------------|------------------|--|--|--|
|                           |                              | Equity             | Debt             |  |  |  |
| Magnifier Fund            | ULIF00826/06/04BSLIIMAGNI109 | Mr. Deven Sangoi   | Ms. Richa Sharma |  |  |  |
| Maximiser Fund            | ULIF01101/06/07BSLIINMAXI109 | Mr. Sameer Mistry  | -                |  |  |  |
| Maximiser Guaranteed Fund | ULIF03027/08/13BSLIMAXGT109  | Mr. Sameer Mistry  | -                |  |  |  |
| Super 20 Fund             | ULIF01723/06/09BSLSUPER20109 | Mr. Sameer Mistry  | -                |  |  |  |
| Multiplier Fund           | ULIF01217/10/07BSLINMULTI109 | Mr. Bhaumik Bhatia | -                |  |  |  |
| Pure Equity Fund          | ULIF02707/10/11BSLIPUREEQ109 | Mr. Trilok Agarwal | -                |  |  |  |
| Value & Momentum Fund     | ULIF02907/10/11BSLIVALUEM109 | Mr. Deven Sangoi   | -                |  |  |  |
| Capped Nifty Index Fund   | ULIF03530/10/14BSLICNFIDX109 | Mr. Deven Sangoi   | -                |  |  |  |