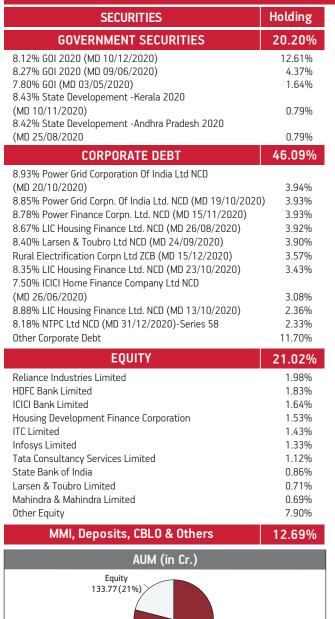

# NAV as on 31st October 2018: ₹ 40.6650

Asset held as on 31st October 2018: ₹ 342.41 Cr

BENCHMARK: BSE 100, Crisil Composite Bond Fund Index & Crisil Liquid Fund Index

| SECURITIES                                                                                                  | Holding        |
|-------------------------------------------------------------------------------------------------------------|----------------|
| GOVERNMENT SECURITIES                                                                                       | 40.46%         |
| 7.88% GOI 2030 (MD 19/03/2030)                                                                              | 10.14%         |
| 7.59% GOI 2029 (MD 20/03/2029)                                                                              | 5.68%          |
| 9.23% GOI 2043 (MD 23/12/2043)<br>7.59% GOI 2026 (MD 11/01/2026)                                            | 3.06%<br>2.87% |
| 8.28% GOI 2027 (MD 21/09/2027)                                                                              | 2.24%          |
| 8.24% GOI (MD 15/02/2027)                                                                                   | 2.17%          |
| 8.33% GOI 2026 (MD 09/07/2026)<br>7.95% GOI 2032 (MD 28/08/2032)                                            | 1.95%<br>1.87% |
| 8.60% GOI 2028 (MD 02/06/2028)                                                                              | 1.52%          |
| 8.30% GOI 2042 (MD 31/12/2042)                                                                              | 1.47%          |
| Other Government Securities                                                                                 | 7.49%          |
| CORPORATE DEBT                                                                                              | 46.93%         |
| 2% Tata Steel Ltd NCD (MD 23/04/2022)                                                                       | 4.12%          |
| 9.57% IRFC NCD (MD 31/05/2021)                                                                              | 2.98%          |
| 9.55% Hindalco Industries Ltd. NCD (MD 25/04/2022)<br>Housing Developement Finance Corp ZCB SR-Q 013        | 2.93%          |
| (MD 09/03/2020)                                                                                             | 2.63%          |
| 8.51% India Infradebt Ltd NCD (MD 10/05/2021) SR I                                                          | 2.04%          |
| 7.99% Tata Motors Fin Ltd NCD. Zero Coupon                                                                  |                |
| (7.99% XIRR) NCD                                                                                            | 1.64%<br>1.49% |
| 9.25% Power Grid Corporation Ltd NCD (MD 09/03/2027)<br>9.61% Power Finance Corporation Ltd (MD 29/06/2021) | 1.49%          |
| 9.40% REC. Ltd. NCD (MD 17/07/2021)                                                                         | 1.48%          |
| 9.32% Power Finance Corporation Ltd (MD 17/09/2019)                                                         | 1.47%          |
| Other Corporate Debt                                                                                        | 24.67%         |
| EQUITY                                                                                                      | 8.62%          |
| HDFC Bank Limited                                                                                           | 0.86%          |
| Reliance Industries Limited<br>ICICI Bank Limited                                                           | 0.74%<br>0.53% |
| Housing Development Finance Corporation                                                                     | 0.53%          |
| Infosys Limited                                                                                             | 0.52%          |
| ITC Limited                                                                                                 | 0.37%          |
| Tata Consultancy Services Limited                                                                           | 0.27%          |
| Larsen & Toubro Limited                                                                                     | 0.27%          |
| Sun Pharmaceuticals Industries Limited                                                                      | 0.25%          |
| IndusInd Bank Limited<br>Other Equity                                                                       | 0.24%<br>4.05% |
| MMI, Deposits, CBL0 & Others                                                                                | <b>3.99%</b>   |
| mm, beposits, ebeo a others                                                                                 | 3.3370         |