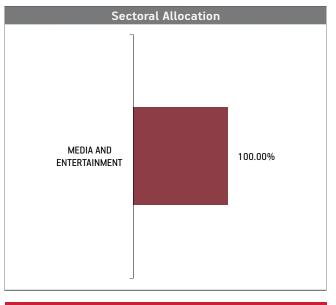

|                                                                                                          |
| Equity                                                                                                                                                                                                                                                                                                                                                                                                                                                                                                                                      |                                                                                                          |

Debt 362.86 (99.9 %)





| Maturity (in years)      | 0.15  |  |
|--------------------------|-------|--|
| Yield to Maturity        | 6.94% |  |
| <b>Modified Duration</b> | 0.04  |  |
| Maturity Profile         |       |  |



# Fund Update:

Exposure to equities has decreased to 0.07% from 45.34% and MMI has increased to 38.45% from 19.45% on a MOM basis.

Platinum Plus II fund continues to be predominantly invested in large cap stocks and highest rated fixed income instruments.

Refer annexure for complete portfolio details.

0.25(0.1%)

Date of Inception: 08-Sep-08

**OBJECTIVE:** To optimize the participation in an actively managed well-diversified equity portfolio of fundamentally strong blue chip companies while using debt instruments and derivatives to lock in capital appreciations. The use of derivative