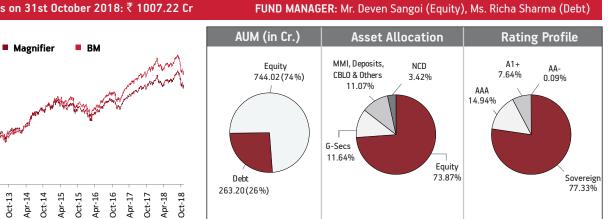

# NAV as on 31st October 2018: ₹ 53.3716

Asset held as on 31st October 2018: ₹ 260.57 Cr

# FUND MANAGER: Mr. Sandeep Jain (Equity), Ms. Richa Sharma (Debt)

BENCHMARK: BSE 100, Crisil Composite Bond Fund Index & Crisil Liquid Fund Index

| SECURITIES                                                                                                                                                                                                                                                                                                                                                                                                                                                                                                                                                                    | Holding                                                                                          |
|-------------------------------------------------------------------------------------------------------------------------------------------------------------------------------------------------------------------------------------------------------------------------------------------------------------------------------------------------------------------------------------------------------------------------------------------------------------------------------------------------------------------------------------------------------------------------------|--------------------------------------------------------------------------------------------------|
| GOVERNMENT SECURITIES                                                                                                                                                                                                                                                                                                                                                                                                                                                                                                                                                         | 33.61%                                                                                           |
| 8.28% GOI 2027 (MD 21/09/2027)<br>7.59% GOI 2026 (MD 11/01/2026)<br>6.97% GOI 2026 (MD 06/09/2026)<br>8.17% GOI 2044 (MD 01/12/2044)<br>7.88% GOI 2030 (MD 19/03/2030)<br>8.32% GOI (MD 02/08/2032)<br>8.79% GOI 2021 (MD 08/11/2021)<br>7.95% GOI 2022 (MD 28/08/2032)<br>8.30% GOI 2040 (MD 02/07/2040)<br>8.08% GOI (MD 02/08/2022)<br>Other Government Securities                                                                                                                                                                                                         | 6.37%<br>5.66%<br>5.09%<br>3.83%<br>3.81%<br>3.03%<br>1.78%<br>1.62%<br>1.35%<br>0.97%<br>0.11%  |
| CORPORATE DEBT                                                                                                                                                                                                                                                                                                                                                                                                                                                                                                                                                                | 45.99%                                                                                           |
| Housing Developement Finance Corp ZCB SR-Q 013<br>(MD 09/03/2020)<br>8.65% RECL Ltd NCD (MD 15/01/2019)<br>9.25% Power Grid Corporation Ltd NCD (MD 09/03/2027)<br>9.475% Aditya Birla Finance Ltd NCD G-8 (MD 18/03/2022)<br>7.99% Tata Motors Fin Ltd NCD. Zero Coupon<br>(7.99% XIRR) NCD<br>8.50% IRFC NCD (MD 22/06/2020)<br>8.55% India Infradebt Ltd NCD (MD 21/08/2020)<br>8.55% India Infradebt Ltd NCD (MD 21/08/2020)<br>8.50% NHPC Ltd NCD SR-T STRRP D (MD 14/07/2022)<br>8.042% Bajaj Finance Limited NCD (Option I)<br>(MD 10/05/2021)<br>Other Corporate Debt | 4.32%<br>3.15%<br>3.14%<br>3.13%<br>2.15%<br>2.03%<br>1.92%<br>1.91%<br>1.90%<br>1.89%<br>20.46% |
| EQUITY                                                                                                                                                                                                                                                                                                                                                                                                                                                                                                                                                                        | 17.44%                                                                                           |
| HDFC Bank Limited<br>Reliance Industries Limited<br>ICICI Bank Limited<br>Housing Development Finance Corporation<br>Infosys Limited<br>ITC Limited<br>Tata Consultancy Services Limited<br>Kotak Mahindra Bank Limited<br>Larsen & Toubro Limited<br>Mahindra & Mahindra Limited<br>Other Equity                                                                                                                                                                                                                                                                             | 1.73%<br>1.46%<br>1.10%<br>1.05%<br>1.01%<br>0.87%<br>0.76%<br>0.50%<br>0.50%<br>0.49%<br>7.96%  |
| MMI, Deposits, CBL0 & Others                                                                                                                                                                                                                                                                                                                                                                                                                                                                                                                                                  | 2.95%                                                                                            |

**Sectoral Allocation** 

Maturity (in years) 6.79 **Yield to Maturity** 8.36% **Modified Duration** 4.24

#### Fund Update:

Exposure to NCD has increased to 45.99% from 41.41% and MMI has decreased to 2.95% from 6.66% on a MOM basis.

Builder fund continues to be predominantly invested in highest rated fixed income instruments.