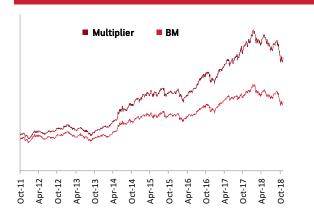

| Equity Funds              | SFIN No                      | Fund Manager       |                  |  |  |  |
|---------------------------|------------------------------|--------------------|------------------|--|--|--|
|                           |                              | Equity             | Debt             |  |  |  |
| Magnifier Fund            | ULIF00826/06/04BSLIIMAGNI109 | Mr. Deven Sangoi   | Ms. Richa Sharma |  |  |  |
| Maximiser Fund            | ULIF01101/06/07BSLIINMAXI109 | Mr. Sameer Mistry  | -                |  |  |  |
| Maximiser Guaranteed Fund | ULIF03027/08/13BSLIMAXGT109  | Mr. Sameer Mistry  | -                |  |  |  |
| Super 20 Fund             | ULIF01723/06/09BSLSUPER20109 | Mr. Sameer Mistry  | -                |  |  |  |
| Multiplier Fund           | ULIF01217/10/07BSLINMULTI109 | Mr. Bhaumik Bhatia | -                |  |  |  |
| Pure Equity Fund          | ULIF02707/10/11BSLIPUREEQ109 | Mr. Trilok Agarwal | -                |  |  |  |
| Value & Momentum Fund     | ULIF02907/10/11BSLIVALUEM109 | Mr. Deven Sangoi   | -                |  |  |  |
| Capped Nifty Index Fund   | ULIF03530/10/14BSLICNFIDX109 | Mr. Deven Sangoi   | -                |  |  |  |

| Returns  | Period          | Maximiser | ВМ    | Maximiser<br>Guarantee | Super 20 | ВМ    | Multiplier |        | Pure<br>Equity | Value<br>Momentum |       | Capped Nifty<br>Index | Asset<br>Allocation |
|----------|-----------------|-----------|-------|------------------------|----------|-------|------------|--------|----------------|-------------------|-------|-----------------------|---------------------|
|          | 1 month         | -4.12     | -3.93 | -3.33                  | -4.69    | -4.49 | -1.50      | 0.12   | -4.37          | -3.31             | -3.93 | -5.56                 | 0.39                |
| Absolute | 3 months        | -9.18     | -7.64 | -7.41                  | -8.32    | -7.75 | -10.34     | -8.15  | -8.83          | -9.45             | -7.64 | -8.11                 | -0.42               |
|          | 6 months        | -6.54     | -4.30 | -4.17                  | -2.03    | -2.18 | -16.26     | -14.07 | -10.09         | -15.74            | -4.30 | -3.11                 | 1.33                |
|          | 1 Year          | -2.92     | -1.67 | -1.10                  | 2.56     | 2.58  | -11.07     | -11.57 | -5.95          | -18.36            | -1.67 | 0.27                  | 3.46                |
|          | 2 Years         | 8.68      | 7.46  | 8.04                   | 9.54     | 8.98  | 7.37       | 3.03   | 7.79           | 1.62              | 7.46  | 8.95                  | 8.42                |
| 04.00    | 3 Years         | 8.83      | 7.40  | 8.96                   | 8.87     | 7.17  | 13.17      | 7.41   | 9.60           | 8.10              | 7.40  | 8.47                  | 10.12               |
| CAGR     | 4 Years         | 6.66      | 4.81  | 6.69                   | 6.46     | 4.14  | 13.28      | 8.05   | 9.50           | 5.89              | 4.81  | -                     | -                   |
|          | 5 Years         | 12.54     | 9.28  | -                      | 11.53    | 8.42  | 22.62      | 15.29  | 16.45          | 15.38             | 9.28  | -                     | -                   |
|          | Since Inception | 9.12      | 7.08  | 11.43                  | 11.16    | 8.34  | 11.38      | 6.53   | 15.84          | 11.49             | 9.57  | 9.07                  | 10.72               |