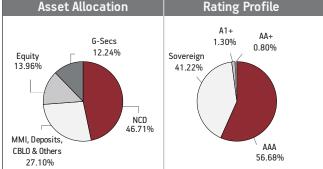

#### Asset held as on 31st October 2018: ₹ 232.26 Cr

| SECURITIES                                                                                                         | Holding |
|--------------------------------------------------------------------------------------------------------------------|---------|
| GOVERNMENT SECURITIES                                                                                              | 1.01%   |
| 364 Days Tbill (MD 10/10/2019)                                                                                     | 1.01%   |
| CORPORATE DEBT                                                                                                     | 61.25%  |
| 8.90% Steel Authority Of India (MD 01/05/2019)<br>Call Fr 01/05<br>8.12% ONGC Mangalore Petrochemicals Limited NCD | 8.63%   |
| (MD 10/06/2019)                                                                                                    | 7.55%   |
| 7.85% NABARD NCD (MD 31/05/2019)                                                                                   | 6.42%   |
| 8.55% IRFC NCD (MD 15/01/2019)                                                                                     | 4.31%   |
| 8.35% LIC Housing Finance Ltd.NCD                                                                                  |         |
| (MD 18/10/2019) NCD Tr 272                                                                                         | 4.29%   |
| 7.85% Power Finance Corporation Ltd NCD (MD 15/04/2019)                                                            | 4.29%   |
| 7.72% IRFC NCD (MD 07/06/2019) Series 128                                                                          | 4.07%   |
| 9.02% REC Ltd. NCD (MD 18/06/2019)                                                                                 | 3.01%   |
| 7.85% HDFC Ltd NCD (MD 21/06/2019)                                                                                 | 2.57%   |
| 8.65% HDB Financial Services Limited NCD (MD 12/02/2019)                                                           | 2.16%   |
| Other Corporate Debt                                                                                               | 13.96%  |
| MMI, Deposits, CBL0 & Others                                                                                       | 37.75%  |