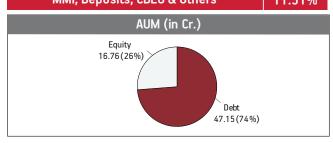

#### Asset held as on 31st October 2018: ₹ 232.26 Cr

| SECURITIES                                                                                                         | Holding |
|--------------------------------------------------------------------------------------------------------------------|---------|
| GOVERNMENT SECURITIES                                                                                              | 1.01%   |
| 364 Days Tbill (MD 10/10/2019)                                                                                     | 1.01%   |
| CORPORATE DEBT                                                                                                     | 61.25%  |
| 8.90% Steel Authority Of India (MD 01/05/2019)<br>Call Fr 01/05<br>8.12% ONGC Mangalore Petrochemicals Limited NCD | 8.63%   |
| (MD 10/06/2019)                                                                                                    | 7.55%   |
| 7.85% NABARD NCD (MD 31/05/2019)                                                                                   | 6.42%   |
| 8.55% IRFC NCD (MD 15/01/2019)                                                                                     | 4.31%   |
| 8.35% LIC Housing Finance Ltd.NCD                                                                                  |         |
| (MD 18/10/2019) NCD Tr 272                                                                                         | 4.29%   |
| 7.85% Power Finance Corporation Ltd NCD (MD 15/04/2019)                                                            | 4.29%   |
| 7.72% IRFC NCD (MD 07/06/2019) Series 128                                                                          | 4.07%   |
| 9.02% REC Ltd. NCD (MD 18/06/2019)                                                                                 | 3.01%   |
| 7.85% HDFC Ltd NCD (MD 21/06/2019)                                                                                 | 2.57%   |
| 8.65% HDB Financial Services Limited NCD (MD 12/02/2019)                                                           | 2.16%   |
| Other Corporate Debt                                                                                               | 13.96%  |
| MMI, Deposits, CBL0 & Others                                                                                       | 37.75%  |