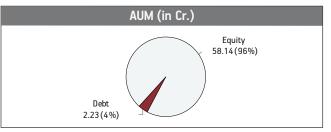

# NAV as on 31st October 2018: ₹ 40.6650

Asset held as on 31st October 2018: ₹ 342.41 Cr

BENCHMARK: BSE 100, Crisil Composite Bond Fund Index & Crisil Liquid Fund Index

| SECURITIES                                                                                                  | Holding        |
|-------------------------------------------------------------------------------------------------------------|----------------|
| GOVERNMENT SECURITIES                                                                                       | 40.46%         |
| 7.88% GOI 2030 (MD 19/03/2030)                                                                              | 10.14%         |
| 7.59% GOI 2029 (MD 20/03/2029)                                                                              | 5.68%          |
| 9.23% GOI 2043 (MD 23/12/2043)<br>7.59% GOI 2026 (MD 11/01/2026)                                            | 3.06%<br>2.87% |
| 8.28% GOI 2027 (MD 21/09/2027)                                                                              | 2.24%          |
| 8.24% GOI (MD 15/02/2027)                                                                                   | 2.17%          |
| 8.33% GOI 2026 (MD 09/07/2026)<br>7.95% GOI 2032 (MD 28/08/2032)                                            | 1.95%<br>1.87% |
| 8.60% GOI 2028 (MD 02/06/2028)                                                                              | 1.52%          |
| 8.30% GOI 2042 (MD 31/12/2042)                                                                              | 1.47%          |
| Other Government Securities                                                                                 | 7.49%          |
| CORPORATE DEBT                                                                                              | 46.93%         |
| 2% Tata Steel Ltd NCD (MD 23/04/2022)                                                                       | 4.12%          |
| 9.57% IRFC NCD (MD 31/05/2021)                                                                              | 2.98%          |
| 9.55% Hindalco Industries Ltd. NCD (MD 25/04/2022)<br>Housing Developement Finance Corp ZCB SR-Q 013        | 2.93%          |
| (MD 09/03/2020)                                                                                             | 2.63%          |
| 8.51% India Infradebt Ltd NCD (MD 10/05/2021) SR I                                                          | 2.04%          |
| 7.99% Tata Motors Fin Ltd NCD. Zero Coupon                                                                  |                |
| (7.99% XIRR) NCD                                                                                            | 1.64%<br>1.49% |
| 9.25% Power Grid Corporation Ltd NCD (MD 09/03/2027)<br>9.61% Power Finance Corporation Ltd (MD 29/06/2021) | 1.49%          |
| 9.40% REC. Ltd. NCD (MD 17/07/2021)                                                                         | 1.48%          |
| 9.32% Power Finance Corporation Ltd (MD 17/09/2019)                                                         | 1.47%          |
| Other Corporate Debt                                                                                        | 24.67%         |
| EQUITY                                                                                                      | 8.62%          |
| HDFC Bank Limited                                                                                           | 0.86%          |
| Reliance Industries Limited<br>ICICI Bank Limited                                                           | 0.74%<br>0.53% |
| Housing Development Finance Corporation                                                                     | 0.53%          |
| Infosys Limited                                                                                             | 0.52%          |
| ITC Limited                                                                                                 | 0.37%          |
| Tata Consultancy Services Limited                                                                           | 0.27%          |
| Larsen & Toubro Limited                                                                                     | 0.27%          |
| Sun Pharmaceuticals Industries Limited                                                                      | 0.25%          |
| IndusInd Bank Limited<br>Other Equity                                                                       | 0.24%<br>4.05% |
| MMI, Deposits, CBL0 & Others                                                                                | <b>3.99%</b>   |
| mm, beposits, ebeo a others                                                                                 | 3.3370         |