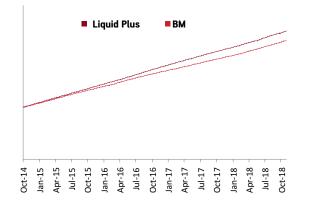

# Performance at a glance as on 31st October 2018

Individual Funds

# Figures in percentage (%)

| Returns  | Period          | Liquid Plus | ВМ   | Assure | ВМ   | Income<br>Advantage | ВМ   | Income<br>Advantage<br>Guarantee | Protector | ВМ    |
|----------|-----------------|-------------|------|--------|------|---------------------|------|----------------------------------|-----------|-------|
|          | 1 month         | 0.61        | 0.54 | 0.74   | 0.71 | 1.51                | 1.03 | 1.20                             | 0.79      | 0.53  |
| Absolute | 3 months        | 1.60        | 1.59 | 1.47   | 1.03 | 1.71                | 0.85 | 1.39                             | 0.24      | -0.17 |
|          | 6 months        | 3.42        | 3.19 | 3.24   | 2.35 | 3.02                | 2.13 | 2.46                             | 1.56      | 1.34  |
|          | 1 Year          | 6.58        | 6.13 | 5.39   | 3.52 | 3.01                | 1.69 | 2.32                             | 1.41      | 0.95  |
|          | 2 Years         | 6.55        | 5.82 | 6.18   | 4.80 | 4.08                | 3.78 | 3.97                             | 4.49      | 4.07  |
| 04.05    | 3 Years         | 6.86        | 6.02 | 6.91   | 5.91 | 6.49                | 5.68 | 6.03                             | 6.73      | 5.95  |
| CAGR     | 4 Years         | 7.10        | 6.31 | 7.28   | 6.46 | 7.55                | 6.56 | 6.97                             | 7.38      | 6.50  |
|          | 5 Years         | 7.43        | 6.66 | 7.75   | 6.92 | 8.20                | 7.23 | -                                | 8.70      | 7.56  |
|          | Since Inception | 7.50        | 7.00 | 8.71   | 6.83 | 9.51                | 7.14 | 7.93                             | 8.29      | 7.25  |