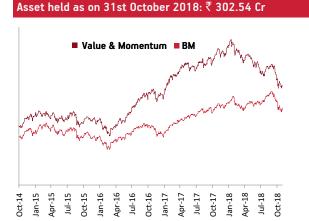

# NAV as on 31st October 2018: ₹ 40.6650

Asset held as on 31st October 2018: ₹ 342.41 Cr

BENCHMARK: BSE 100, Crisil Composite Bond Fund Index & Crisil Liquid Fund Index

| SECURITIES                                                                                                  | Holding        |
|-------------------------------------------------------------------------------------------------------------|----------------|
| GOVERNMENT SECURITIES                                                                                       | 40.46%         |
| 7.88% GOI 2030 (MD 19/03/2030)                                                                              | 10.14%         |
| 7.59% GOI 2029 (MD 20/03/2029)                                                                              | 5.68%          |
| 9.23% GOI 2043 (MD 23/12/2043)<br>7.59% GOI 2026 (MD 11/01/2026)                                            | 3.06%<br>2.87% |
| 8.28% GOI 2027 (MD 21/09/2027)                                                                              | 2.24%          |
| 8.24% GOI (MD 15/02/2027)                                                                                   | 2.17%          |
| 8.33% GOI 2026 (MD 09/07/2026)<br>7.95% GOI 2032 (MD 28/08/2032)                                            | 1.95%<br>1.87% |
| 8.60% GOI 2028 (MD 02/06/2028)                                                                              | 1.52%          |
| 8.30% GOI 2042 (MD 31/12/2042)                                                                              | 1.47%          |
| Other Government Securities                                                                                 | 7.49%          |
| CORPORATE DEBT                                                                                              | 46.93%         |
| 2% Tata Steel Ltd NCD (MD 23/04/2022)                                                                       | 4.12%          |
| 9.57% IRFC NCD (MD 31/05/2021)                                                                              | 2.98%          |
| 9.55% Hindalco Industries Ltd. NCD (MD 25/04/2022)<br>Housing Developement Finance Corp ZCB SR-Q 013        | 2.93%          |
| (MD 09/03/2020)                                                                                             | 2.63%          |
| 8.51% India Infradebt Ltd NCD (MD 10/05/2021) SR I                                                          | 2.04%          |
| 7.99% Tata Motors Fin Ltd NCD. Zero Coupon                                                                  |                |
| (7.99% XIRR) NCD                                                                                            | 1.64%<br>1.49% |
| 9.25% Power Grid Corporation Ltd NCD (MD 09/03/2027)<br>9.61% Power Finance Corporation Ltd (MD 29/06/2021) | 1.49%          |
| 9.40% REC. Ltd. NCD (MD 17/07/2021)                                                                         | 1.48%          |
| 9.32% Power Finance Corporation Ltd (MD 17/09/2019)                                                         | 1.47%          |
| Other Corporate Debt                                                                                        | 24.67%         |
| EQUITY                                                                                                      | 8.62%          |
| HDFC Bank Limited                                                                                           | 0.86%          |
| Reliance Industries Limited<br>ICICI Bank Limited                                                           | 0.74%<br>0.53% |
| Housing Development Finance Corporation                                                                     | 0.53%          |
| Infosys Limited                                                                                             | 0.52%          |
| ITC Limited                                                                                                 | 0.37%          |
| Tata Consultancy Services Limited                                                                           | 0.27%          |
| Larsen & Toubro Limited                                                                                     | 0.27%          |
| Sun Pharmaceuticals Industries Limited                                                                      | 0.25%          |
| IndusInd Bank Limited<br>Other Equity                                                                       | 0.24%<br>4.05% |
| MMI, Deposits, CBL0 & Others                                                                                | <b>3.99%</b>   |
| mm, beposits, ebeo a others                                                                                 | 3.3370         |

# NAV as on 31st October 2018: ₹ 53.3716

Asset held as on 31st October 2018: ₹ 260.57 Cr