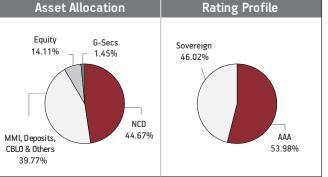

#### Asset held as on 31st October 2018: ₹ 232.26 Cr

| SECURITIES                                                                                                         | Holding |
|--------------------------------------------------------------------------------------------------------------------|---------|
| GOVERNMENT SECURITIES                                                                                              | 1.01%   |
| 364 Days Tbill (MD 10/10/2019)                                                                                     | 1.01%   |
| CORPORATE DEBT                                                                                                     | 61.25%  |
| 8.90% Steel Authority Of India (MD 01/05/2019)<br>Call Fr 01/05<br>8.12% ONGC Mangalore Petrochemicals Limited NCD | 8.63%   |
| (MD 10/06/2019)                                                                                                    | 7.55%   |
| 7.85% NABARD NCD (MD 31/05/2019)                                                                                   | 6.42%   |
| 8.55% IRFC NCD (MD 15/01/2019)                                                                                     | 4.31%   |
| 8.35% LIC Housing Finance Ltd.NCD                                                                                  |         |
| (MD 18/10/2019) NCD Tr 272                                                                                         | 4.29%   |
| 7.85% Power Finance Corporation Ltd NCD (MD 15/04/2019)                                                            | 4.29%   |
| 7.72% IRFC NCD (MD 07/06/2019) Series 128                                                                          | 4.07%   |
| 9.02% REC Ltd. NCD (MD 18/06/2019)                                                                                 | 3.01%   |
| 7.85% HDFC Ltd NCD (MD 21/06/2019)                                                                                 | 2.57%   |
| 8.65% HDB Financial Services Limited NCD (MD 12/02/2019)                                                           | 2.16%   |
| Other Corporate Debt                                                                                               | 13.96%  |
| MMI, Deposits, CBL0 & Others                                                                                       | 37.75%  |