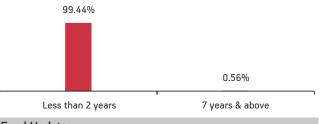

#### Fund Update:

Less than 2 years

Exposure to G-secs has increased to 42.64% from 41.99% and MMI has decreased to 6.09% from 11.28% on a MOM basis.

2 to 7 years

7 years & above

Income Advantage fund continues to be predominantly invested in highest rated fixed income instruments.