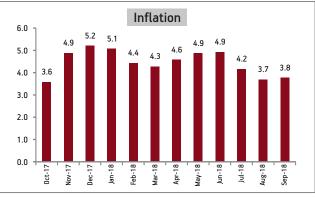

Source: Tradingeconomics.com

Inflation (CPI) for September'18 came in at 3.8% against 3.7% in August'18.

Source: Tradingeconomics.com