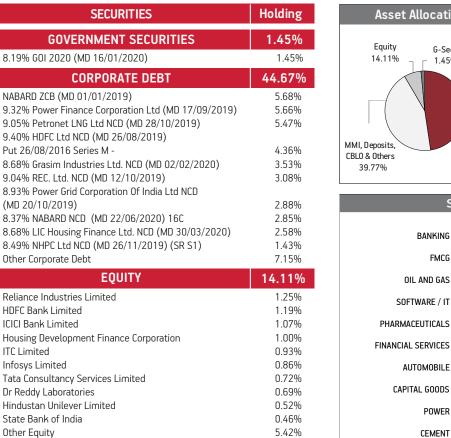

#### BENCHMARK: Crisil Composite Bond Fund Index & Crisil Liquid Fund Index

Date of Inception: 22-Aug-08

| SECURITIES                                                    | Holding        |
|---------------------------------------------------------------|----------------|
| GOVERNMENT SECURITIES                                         | 42.64%         |
| 7.59% GOI 2026 (MD 11/01/2026)                                | 7.81%          |
| 7.95% GOI 2032 (28/08/2032)<br>7.17% GOI 2028 (MD 08/01/2028) | 7.68%<br>7.35% |
| 7.61% GOI 2030 (MD 09/05/2030)                                | 5.26%          |
| 7.88% GOI 2030 (MD 19/03/2030)                                | 3.84%          |
| 8.15% State Developement Loan-Tamilnadu 2028                  | 0 = 00/        |
| (MD 09/05/2028)<br>6.79% GOI 2027 (MD 15/05/2027)             | 3.76%<br>3.61% |
| 7.59% GOI 2029 (MD 13/03/2029)                                | 1.51%          |
| 6.57% GOI 2033 (MD 05/12/2033)                                | 0.67%          |
| 8.97% GOI 2030 (MD 05/12/2030)                                | 0.50%          |
| Other Government Securities                                   | 0.66%          |
| CORPORATE DEBT                                                | 51.27%         |
| 9.05% Reliance Industries Ltd NCD (MD 17/10/2028)             | 6.32%          |
| 9.05 HDFC Ltd. NCD Series U-001 (MD 16/10/2028)               | 3.95%          |
| LIC Housing Finance Ltd. ZCB OPT-1 (MD 25/03/2021)            | 3.05%          |
| HDFC Ltd. ZCB (MD 10/05/2021) Series P-010                    | 2.81%          |
| LIC Housing Finance Ltd. TR 363 ZCB (MD 25/02/2020)           | 2.33%          |
| 8.25% Tata Sons Ltd. NCD (MD 23/03/2022)                      | 2.28%          |
| 8.05% NTPC Ltd NCD (MD 05/05/2026)-Series 60                  | 2.22%          |
| 8.33% Hinduja Leyland Finance Limited (MD 27/09/2019 )        | 2.00%          |
| 9.25% Reliance Jio Infocomm Limited NCD (MD 16/06/2024        | ) 1.89%        |
| 8.12% ONGC Mangalore Petrochemicals Limited                   |                |
| NCD (MD 10/06/2019)                                           | 1.77%          |
| Other Corporate Debt                                          | 22.64%         |
| MMI, Deposits, CBL0 & Others                                  | 6.09%          |