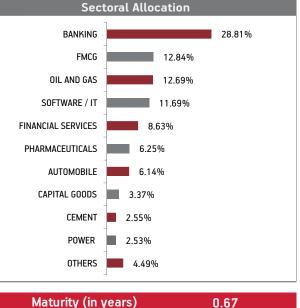

#### BENCHMARK: Crisil Composite Bond Fund Index & Crisil Liquid Fund Index

Date of Inception: 22-Aug-08

| SECURITIES                                                    | Holding        |
|---------------------------------------------------------------|----------------|
| GOVERNMENT SECURITIES                                         | 42.64%         |
| 7.59% GOI 2026 (MD 11/01/2026)                                | 7.81%          |
| 7.95% GOI 2032 (28/08/2032)<br>7.17% GOI 2028 (MD 08/01/2028) | 7.68%<br>7.35% |
| 7.61% GOI 2030 (MD 09/05/2030)                                | 5.26%          |
| 7.88% GOI 2030 (MD 19/03/2030)                                | 3.84%          |
| 8.15% State Developement Loan-Tamilnadu 2028                  | 0 = 00/        |
| (MD 09/05/2028)<br>6.79% GOI 2027 (MD 15/05/2027)             | 3.76%<br>3.61% |
| 7.59% GOI 2029 (MD 13/03/2029)                                | 1.51%          |
| 6.57% GOI 2033 (MD 05/12/2033)                                | 0.67%          |
| 8.97% GOI 2030 (MD 05/12/2030)                                | 0.50%          |
| Other Government Securities                                   | 0.66%          |
| CORPORATE DEBT                                                | 51.27%         |
| 9.05% Reliance Industries Ltd NCD (MD 17/10/2028)             | 6.32%          |
| 9.05 HDFC Ltd. NCD Series U-001 (MD 16/10/2028)               | 3.95%          |
| LIC Housing Finance Ltd. ZCB OPT-1 (MD 25/03/2021)            | 3.05%          |
| HDFC Ltd. ZCB (MD 10/05/2021) Series P-010                    | 2.81%          |
| LIC Housing Finance Ltd. TR 363 ZCB (MD 25/02/2020)           | 2.33%          |
| 8.25% Tata Sons Ltd. NCD (MD 23/03/2022)                      | 2.28%          |
| 8.05% NTPC Ltd NCD (MD 05/05/2026)-Series 60                  | 2.22%          |
| 8.33% Hinduja Leyland Finance Limited (MD 27/09/2019 )        | 2.00%          |
| 9.25% Reliance Jio Infocomm Limited NCD (MD 16/06/2024        | ) 1.89%        |
| 8.12% ONGC Mangalore Petrochemicals Limited                   |                |
| NCD (MD 10/06/2019)                                           | 1.77%          |
| Other Corporate Debt                                          | 22.64%         |
| MMI, Deposits, CBL0 & Others                                  | 6.09%          |

**Sectoral Allocation** 

Maturity (in years) 6.79 **Yield to Maturity** 8.36% **Modified Duration** 4.24