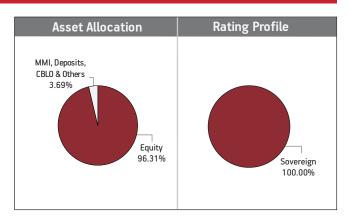

olding |
|-----------------------------------------|---------|
| EQUITY                                  | 96.31%  |
| Reliance Industries Limited             | 8.30%   |
| ITC Limited                             | 7.22%   |
| HDFC Bank Limited                       | 6.43%   |
| Infosys Limited                         | 6.05%   |
| Larsen & Toubro Limited                 | 4.82%   |
| Tata Consultancy Services Limited       | 4.69%   |
| Housing Development Finance Corporation | 4.52%   |
| ICICI Bank Limited                      | 3.67%   |
| Hindustan Unilever Limited              | 3.49%   |
| Maruti Suzuki India Limited             | 2.65%   |
| Other Equity                            | 44.48%  |
| MMI, Deposits, CBL0 & Others            | 3.69%   |

# FUND MANAGER: Mr. Deven Sangoi







#### Fund Update:

Exposure to equities has decreased to 96.31% from 98.51% and MMI has increased to 3.69% from 1.49% on a MOM basis.

Capped Nifty Index fund continues to be invested in all equity shares forming part of the nifty index.

**OBJECTIVE:** To provide capital appreciation by investing in a suitable mix of cash, debt and equities. The investment strategy will involve a flexible policy for allocating assets among equities, bonds and cash.

**STRATEGY:** To appropriately allocate money between equity, debt and money market instruments, to take advantage of the movement of asset prices resulting from changing financial and economic conditions.

# NAV as on 31st October 2018: ₹ 13.7176

# Asset held as on 31st October 2018: ₹ 106.00 Cr

FUND MANAGER: Mr. Trilok Agarwal (Equit