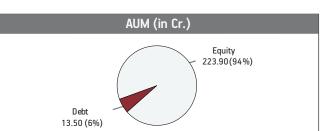

# NAV as on 31st October 2018: ₹ 40.6650

Asset held as on 31st October 2018: ₹ 342.41 Cr

BENCHMARK: BSE 100, Crisil Composite Bond Fund Index & Crisil Liquid Fund Index

| SECURITIES                                                                                                  | Holding        |
|-------------------------------------------------------------------------------------------------------------|----------------|
| GOVERNMENT SECURITIES                                                                                       | 40.46%         |
| 7.88% GOI 2030 (MD 19/03/2030)                                                                              | 10.14%         |
| 7.59% GOI 2029 (MD 20/03/2029)                                                                              | 5.68%          |
| 9.23% GOI 2043 (MD 23/12/2043)<br>7.59% GOI 2026 (MD 11/01/2026)                                            | 3.06%<br>2.87% |
| 8.28% GOI 2027 (MD 21/09/2027)                                                                              | 2.24%          |
| 8.24% GOI (MD 15/02/2027)                                                                                   | 2.17%          |
| 8.33% GOI 2026 (MD 09/07/2026)<br>7.95% GOI 2032 (MD 28/08/2032)                                            | 1.95%<br>1.87% |
| 8.60% GOI 2028 (MD 02/06/2028)                                                                              | 1.52%          |
| 8.30% GOI 2042 (MD 31/12/2042)                                                                              | 1.47%          |
| Other Government Securities                                                                                 | 7.49%          |
| CORPORATE DEBT                                                                                              | 46.93%         |
| 2% Tata Steel Ltd NCD (MD 23/04/2022)                                                                       | 4.12%          |
| 9.57% IRFC NCD (MD 31/05/2021)                                                                              | 2.98%          |
| 9.55% Hindalco Industries Ltd. NCD (MD 25/04/2022)<br>Housing Developement Finance Corp ZCB SR-Q 013        | 2.93%          |
| (MD 09/03/2020)                                                                                             | 2.63%          |
| 8.51% India Infradebt Ltd NCD (MD 10/05/2021) SR I                                                          | 2.04%          |
| 7.99% Tata Motors Fin Ltd NCD. Zero Coupon                                                                  |                |
| (7.99% XIRR) NCD                                                                                            | 1.64%<br>1.49% |
| 9.25% Power Grid Corporation Ltd NCD (MD 09/03/2027)<br>9.61% Power Finance Corporation Ltd (MD 29/06/2021) | 1.49%          |
| 9.40% REC. Ltd. NCD (MD 17/07/2021)                                                                         | 1.48%          |
| 9.32% Power Finance Corporation Ltd (MD 17/09/2019)                                                         | 1.47%          |
| Other Corporate Debt                                                                                        | 24.67%         |
| EQUITY                                                                                                      | 8.62%          |
| HDFC Bank Limited                                                                                           | 0.86%          |
| Reliance Industries Limited<br>ICICI Bank Limited                                                           | 0.74%<br>0.53% |
| Housing Development Finance Corporation                                                                     | 0.53%          |
| Infosys Limited                                                                                             | 0.52%          |
| ITC Limited                                                                                                 | 0.37%          |
| Tata Consultancy Services Limited                                                                           | 0.27%          |
| Larsen & Toubro Limited                                                                                     | 0.27%          |
| Sun Pharmaceuticals Industries Limited                                                                      | 0.25%          |
| IndusInd Bank Limited<br>Other Equity                                                                       | 0.24%<br>4.05% |
| MMI, Deposits, CBL0 & Others                                                                                | <b>3.99%</b>   |
| mm, beposits, ebeo a others                                                                                 | 3.3370         |

# NAV as on 31st October 2018: ₹ 53.3716

Asset held as on 31st October 2018: ₹ 260.57 Cr