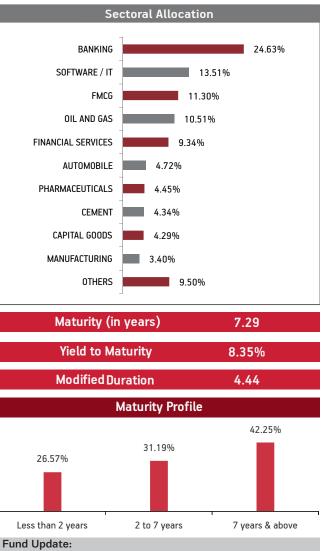

**Sectoral Allocation** 

Maturity (in years) 6.79 **Yield to Maturity** 8.36% **Modified Duration** 4.24

Sectoral Allocation

Maturity (in years) 10.43

Yield to Maturity 7.99%

Modified Duration 5.45 Maturity Profile

Refer annexure for complete portfolio details.

Exposure to equities has decreased to 28.89% from 30.57% and MMI has increased to 9.73% from 7.49% on a MOM basis.

Enhancer fund continues to be predominantly invested in highest rated fixed income instruments.