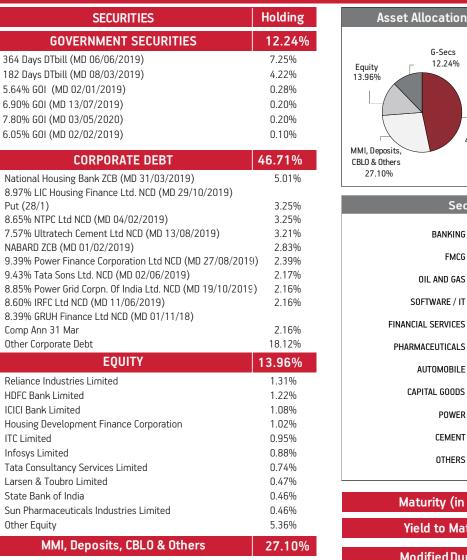

#### Asset held as on 31st October 2018: ₹ 232.26 Cr

| SECURITIES                                                                                                         | Holding |
|--------------------------------------------------------------------------------------------------------------------|---------|
| GOVERNMENT SECURITIES                                                                                              | 1.01%   |
| 364 Days Tbill (MD 10/10/2019)                                                                                     | 1.01%   |
| CORPORATE DEBT                                                                                                     | 61.25%  |
| 8.90% Steel Authority Of India (MD 01/05/2019)<br>Call Fr 01/05<br>8.12% ONGC Mangalore Petrochemicals Limited NCD | 8.63%   |
| (MD 10/06/2019)                                                                                                    | 7.55%   |
| 7.85% NABARD NCD (MD 31/05/2019)                                                                                   | 6.42%   |
| 8.55% IRFC NCD (MD 15/01/2019)                                                                                     | 4.31%   |
| 8.35% LIC Housing Finance Ltd.NCD                                                                                  |         |
| (MD 18/10/2019) NCD Tr 272                                                                                         | 4.29%   |
| 7.85% Power Finance Corporation Ltd NCD (MD 15/04/2019)                                                            | 4.29%   |
| 7.72% IRFC NCD (MD 07/06/2019) Series 128                                                                          | 4.07%   |
| 9.02% REC Ltd. NCD (MD 18/06/2019)                                                                                 | 3.01%   |
| 7.85% HDFC Ltd NCD (MD 21/06/2019)                                                                                 | 2.57%   |
| 8.65% HDB Financial Services Limited NCD (MD 12/02/2019)                                                           | 2.16%   |
| Other Corporate Debt                                                                                               | 13.96%  |
| MMI, Deposits, CBL0 & Others                                                                                       | 37.75%  |

# Fund Update:

The average maturity of the fund has slightly decreased at 0.50 years from 0.60 years on a MOM basis.

Liquid plus fund continues to be predominantly invested in highest rated fixed income instruments.

Refer annexure for complete portfolio details.