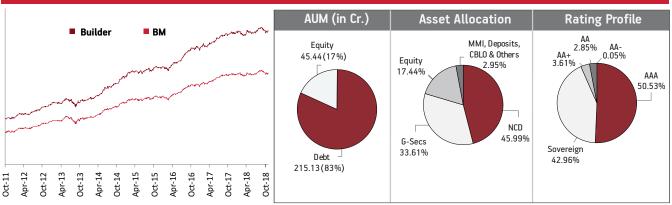

# NAV as on 31st October 2018: ₹ 53.3716

Asset held as on 31st October 2018: ₹ 260.57 Cr

# FUND MANAGER: Mr. Sandeep Jain (Equity), Ms. Richa Sharma (Debt)

BENCHMARK: BSE 100, Crisil Composite Bond Fund Index & Crisil Liquid Fund Index

| SECURITIES                                                                                                                                                                                                                                                                                                                                                                                                                                                                                                                                                                    | Holding                                                                                          |
|-------------------------------------------------------------------------------------------------------------------------------------------------------------------------------------------------------------------------------------------------------------------------------------------------------------------------------------------------------------------------------------------------------------------------------------------------------------------------------------------------------------------------------------------------------------------------------|--------------------------------------------------------------------------------------------------|
| GOVERNMENT SECURITIES                                                                                                                                                                                                                                                                                                                                                                                                                                                                                                                                                         | 33.61%                                                                                           |
| 8.28% GOI 2027 (MD 21/09/2027)<br>7.59% GOI 2026 (MD 11/01/2026)<br>6.97% GOI 2026 (MD 06/09/2026)<br>8.17% GOI 2044 (MD 01/12/2044)<br>7.88% GOI 2030 (MD 19/03/2030)<br>8.32% GOI (MD 02/08/2032)<br>8.79% GOI 2021 (MD 08/11/2021)<br>7.95% GOI 2022 (MD 28/08/2032)<br>8.30% GOI 2040 (MD 02/07/2040)<br>8.08% GOI (MD 02/08/2022)<br>Other Government Securities                                                                                                                                                                                                         | 6.37%<br>5.66%<br>5.09%<br>3.83%<br>3.81%<br>3.03%<br>1.78%<br>1.62%<br>1.35%<br>0.97%<br>0.11%  |
| CORPORATE DEBT                                                                                                                                                                                                                                                                                                                                                                                                                                                                                                                                                                | 45.99%                                                                                           |
| Housing Developement Finance Corp ZCB SR-Q 013<br>(MD 09/03/2020)<br>8.65% RECL Ltd NCD (MD 15/01/2019)<br>9.25% Power Grid Corporation Ltd NCD (MD 09/03/2027)<br>9.475% Aditya Birla Finance Ltd NCD G-8 (MD 18/03/2022)<br>7.99% Tata Motors Fin Ltd NCD. Zero Coupon<br>(7.99% XIRR) NCD<br>8.50% IRFC NCD (MD 22/06/2020)<br>8.55% India Infradebt Ltd NCD (MD 21/08/2020)<br>8.55% India Infradebt Ltd NCD (MD 21/08/2020)<br>8.50% NHPC Ltd NCD SR-T STRRP D (MD 14/07/2022)<br>8.042% Bajaj Finance Limited NCD (Option I)<br>(MD 10/05/2021)<br>Other Corporate Debt | 4.32%<br>3.15%<br>3.14%<br>3.13%<br>2.15%<br>2.03%<br>1.92%<br>1.91%<br>1.90%<br>1.89%<br>20.46% |
| EQUITY                                                                                                                                                                                                                                                                                                                                                                                                                                                                                                                                                                        | 17.44%                                                                                           |
| HDFC Bank Limited<br>Reliance Industries Limited<br>ICICI Bank Limited<br>Housing Development Finance Corporation<br>Infosys Limited<br>ITC Limited<br>Tata Consultancy Services Limited<br>Kotak Mahindra Bank Limited<br>Larsen & Toubro Limited<br>Mahindra & Mahindra Limited<br>Other Equity                                                                                                                                                                                                                                                                             | 1.73%<br>1.46%<br>1.10%<br>1.05%<br>1.01%<br>0.87%<br>0.76%<br>0.50%<br>0.50%<br>0.49%<br>7.96%  |
| MMI, Deposits, CBL0 & Others                                                                                                                                                                                                                                                                                                                                                                                                                                                                                                                                                  | 2.95%                                                                                            |

#### Fund Update:

Exposure to NCD has increased to 45.99% from 41.41% and MMI has decreased to 2.95% from 6.66% on a MOM basis.

Builder fund continues to be predominantly invested in highest rated fixed income instruments.