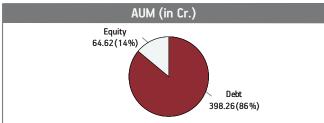

#### Asset held as on 31st October 2018: ₹ 232.26 Cr

| SECURITIES                                                                                                         | Holding |
|--------------------------------------------------------------------------------------------------------------------|---------|
| GOVERNMENT SECURITIES                                                                                              | 1.01%   |
| 364 Days Tbill (MD 10/10/2019)                                                                                     | 1.01%   |
| CORPORATE DEBT                                                                                                     | 61.25%  |
| 8.90% Steel Authority Of India (MD 01/05/2019)<br>Call Fr 01/05<br>8.12% ONGC Mangalore Petrochemicals Limited NCD | 8.63%   |
| (MD 10/06/2019)                                                                                                    | 7.55%   |
| 7.85% NABARD NCD (MD 31/05/2019)                                                                                   | 6.42%   |
| 8.55% IRFC NCD (MD 15/01/2019)                                                                                     | 4.31%   |
| 8.35% LIC Housing Finance Ltd.NCD                                                                                  |         |
| (MD 18/10/2019) NCD Tr 272                                                                                         | 4.29%   |
| 7.85% Power Finance Corporation Ltd NCD (MD 15/04/2019)                                                            | 4.29%   |
| 7.72% IRFC NCD (MD 07/06/2019) Series 128                                                                          | 4.07%   |
| 9.02% REC Ltd. NCD (MD 18/06/2019)                                                                                 | 3.01%   |
| 7.85% HDFC Ltd NCD (MD 21/06/2019)                                                                                 | 2.57%   |
| 8.65% HDB Financial Services Limited NCD (MD 12/02/2019)                                                           | 2.16%   |
| Other Corporate Debt                                                                                               | 13.96%  |
| MMI, Deposits, CBL0 & Others                                                                                       | 37.75%  |