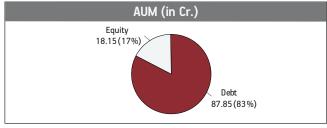

#### BENCHMARK: Crisil Composite Bond Fund Index & Crisil Liquid Fund Index

Date of Inception: 22-Aug-08

| SECURITIES                                                    | Holding        |
|---------------------------------------------------------------|----------------|
| GOVERNMENT SECURITIES                                         | 42.64%         |
| 7.59% GOI 2026 (MD 11/01/2026)                                | 7.81%          |
| 7.95% GOI 2032 (28/08/2032)<br>7.17% GOI 2028 (MD 08/01/2028) | 7.68%<br>7.35% |
| 7.61% GOI 2030 (MD 09/05/2030)                                | 5.26%          |
| 7.88% GOI 2030 (MD 19/03/2030)                                | 3.84%          |
| 8.15% State Developement Loan-Tamilnadu 2028                  | 0 = 00/        |
| (MD 09/05/2028)<br>6.79% GOI 2027 (MD 15/05/2027)             | 3.76%<br>3.61% |
| 7.59% GOI 2029 (MD 13/03/2029)                                | 1.51%          |
| 6.57% GOI 2033 (MD 05/12/2033)                                | 0.67%          |
| 8.97% GOI 2030 (MD 05/12/2030)                                | 0.50%          |
| Other Government Securities                                   | 0.66%          |
| CORPORATE DEBT                                                | 51.27%         |
| 9.05% Reliance Industries Ltd NCD (MD 17/10/2028)             | 6.32%          |
| 9.05 HDFC Ltd. NCD Series U-001 (MD 16/10/2028)               | 3.95%          |
| LIC Housing Finance Ltd. ZCB OPT-1 (MD 25/03/2021)            | 3.05%          |
| HDFC Ltd. ZCB (MD 10/05/2021) Series P-010                    | 2.81%          |
| LIC Housing Finance Ltd. TR 363 ZCB (MD 25/02/2020)           | 2.33%          |
| 8.25% Tata Sons Ltd. NCD (MD 23/03/2022)                      | 2.28%          |
| 8.05% NTPC Ltd NCD (MD 05/05/2026)-Series 60                  | 2.22%          |
| 8.33% Hinduja Leyland Finance Limited (MD 27/09/2019 )        | 2.00%          |
| 9.25% Reliance Jio Infocomm Limited NCD (MD 16/06/2024        | ) 1.89%        |
| 8.12% ONGC Mangalore Petrochemicals Limited                   |                |
| NCD (MD 10/06/2019)                                           | 1.77%          |
| Other Corporate Debt                                          | 22.64%         |
| MMI, Deposits, CBL0 & Others                                  | 6.09%          |