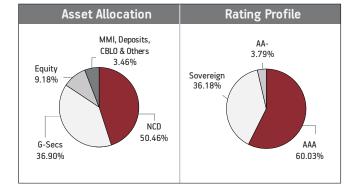

| 0.91%                                      |

| MML Deposits, CBL 0 & Others            | 3 46% |
|-----------------------------------------|-------|
| Other Equity                            | 3.80% |
| Axis Bank Limited                       | 0.26% |
| Sun Pharmaceuticals Industries Limited  | 0.26% |
| Kotak Mahindra Bank Limited             | 0.37% |
| Larsen & Toubro Limited                 | 0.43% |
| Infosys Limited                         | 0.48% |
| ICICI Bank Limited                      | 0.55% |
| ITC Limited                             | 0.61% |
| Housing Development Finance Corporation | 0.68% |
| Reliance Industries Limited             | 0.82% |
| HDFL Bank Limited                       | 0.91% |







**Sectoral Allocation** 



| Maturity         | (in years) | 5.75   |  |
|------------------|------------|--------|--|
| Yield to         | Maturity   | 8.42%  |  |
| Modified         | Duration   | 3.98   |  |
| Maturity Profile |            |        |  |
| 23.62%           | 29.72%     | 46.65% |  |

#### Fund Update:

Less than 2 years

Exposure to equities has increased to 9.18% from 8.59% and MMI has decreased to 3.46% from 4.70% on a MOM basis.

2 to 7 years

7 years & above

Pension nourish fund continues to be predominantly invested in highest rated fixed income instruments.

#### **About The Fund**

Date of Inception: 18-Mar-03

**OBJECTIVE:** This Investment Fund Option helps you grow your capital through enhanced returns over a medium to long term period through investments i