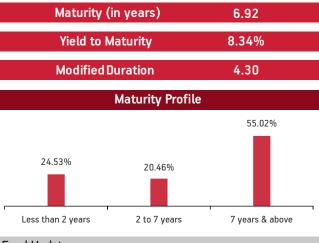

**Sectoral Allocation** 

Maturity (in years) 6.79 **Yield to Maturity** 8.36% **Modified Duration** 4.24

#### Fund Update:

Exposure to NCD has increased to 45.99% from 41.41% and MMI has decreased to 2.95% from 6.66% on a MOM basis.

Builder fund continues to be predominantly invested in highest rated fixed income instruments.