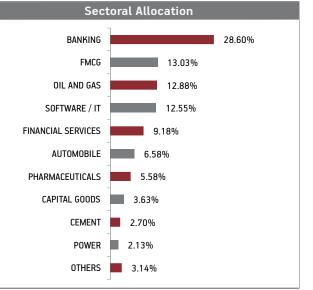

#### BENCHMARK: Crisil Composite Bond Fund Index & Crisil Liquid Fund Index

Date of Inception: 22-Aug-08

| SECURITIES                                                    | Holding        |
|---------------------------------------------------------------|----------------|
| GOVERNMENT SECURITIES                                         | 42.64%         |
| 7.59% GOI 2026 (MD 11/01/2026)                                | 7.81%          |
| 7.95% GOI 2032 (28/08/2032)<br>7.17% GOI 2028 (MD 08/01/2028) | 7.68%<br>7.35% |
| 7.61% GOI 2030 (MD 09/05/2030)                                | 5.26%          |
| 7.88% GOI 2030 (MD 19/03/2030)                                | 3.84%          |
| 8.15% State Developement Loan-Tamilnadu 2028                  | 0 = 00/        |
| (MD 09/05/2028)<br>6.79% GOI 2027 (MD 15/05/2027)             | 3.76%<br>3.61% |
| 7.59% GOI 2029 (MD 13/03/2029)                                | 1.51%          |
| 6.57% GOI 2033 (MD 05/12/2033)                                | 0.67%          |
| 8.97% GOI 2030 (MD 05/12/2030)                                | 0.50%          |
| Other Government Securities                                   | 0.66%          |
| CORPORATE DEBT                                                | 51.27%         |
| 9.05% Reliance Industries Ltd NCD (MD 17/10/2028)             | 6.32%          |
| 9.05 HDFC Ltd. NCD Series U-001 (MD 16/10/2028)               | 3.95%          |
| LIC Housing Finance Ltd. ZCB OPT-1 (MD 25/03/2021)            | 3.05%          |
| HDFC Ltd. ZCB (MD 10/05/2021) Series P-010                    | 2.81%          |
| LIC Housing Finance Ltd. TR 363 ZCB (MD 25/02/2020)           | 2.33%          |
| 8.25% Tata Sons Ltd. NCD (MD 23/03/2022)                      | 2.28%          |
| 8.05% NTPC Ltd NCD (MD 05/05/2026)-Series 60                  | 2.22%          |
| 8.33% Hinduja Leyland Finance Limited (MD 27/09/2019 )        | 2.00%          |
| 9.25% Reliance Jio Infocomm Limited NCD (MD 16/06/2024        | ) 1.89%        |
| 8.12% ONGC Mangalore Petrochemicals Limited                   |                |
| NCD (MD 10/06/2019)                                           | 1.77%          |
| Other Corporate Debt                                          | 22.64%         |
| MMI, Deposits, CBL0 & Others                                  | 6.09%          |