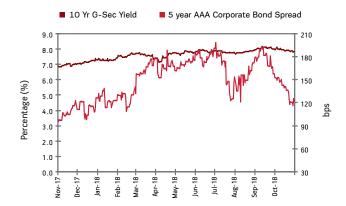

# **Outlook for Debt**

Fixed income markets have shown a strong correlation to currency markets and crude prices in the recent past. October RBI MPC did not show a high concern on rupee depreciation as movement was in line with other emerging markets. Brent Crude is down 15% from highs of \$86.74/barrel. Rupee has appreciated 2% from the CYTD highs. Fears of FPI outflows have receded and in the month of October net debt outflow has been \$1.14bn (down from \$2.24bn last month). Another crucial role has been played by RBI OMO's. OMO purchases of INR 840 bn have been conducted and INR 400 bn is scheduled for November month. Infusion of liquidity has curtailed tightness as banking system liquidity has been in negative mode to the tune of INR 1,000 bn in major part of previous month.

Yield on the 10 year Government bond has fallen to 7.85% from 8.02% in the month of October. Macro factors have led to a change in environment and points towards a shift of range in yields towards 7.60% to 7.90% in the near term. Corporate bond spread over Gsec is likely to be near 70 basis points.

| Key Indices    | 31-Oct-18 | 28-Sep-18 | % Change |
|----------------|-----------|-----------|----------|
| 10 Year G-Sec  | 7.85%     | 8.02%     | -2.17%   |
| 5 Year G-Sec   | 7.83%     | 8.07%     | -3.07%   |
| 90 Day T Bill  | 6.93%     | 6.99%     | -0.87%   |
| 364 Day T-Bill | 7.45%     | 7.65%     | -2.73%   |
| Call Rates     | 6.45%     | 6.46%     | -0.16%   |