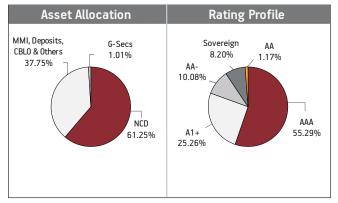

#### Asset held as on 31st October 2018: ₹ 232.26 Cr

| SECURITIES                                                                                                         | Holding |
|--------------------------------------------------------------------------------------------------------------------|---------|
| GOVERNMENT SECURITIES                                                                                              | 1.01%   |
| 364 Days Tbill (MD 10/10/2019)                                                                                     | 1.01%   |
| CORPORATE DEBT                                                                                                     | 61.25%  |
| 8.90% Steel Authority Of India (MD 01/05/2019)<br>Call Fr 01/05<br>8.12% ONGC Mangalore Petrochemicals Limited NCD | 8.63%   |
| (MD 10/06/2019)                                                                                                    | 7.55%   |
| 7.85% NABARD NCD (MD 31/05/2019)                                                                                   | 6.42%   |
| 8.55% IRFC NCD (MD 15/01/2019)                                                                                     | 4.31%   |
| 8.35% LIC Housing Finance Ltd.NCD                                                                                  |         |
| (MD 18/10/2019) NCD Tr 272                                                                                         | 4.29%   |
| 7.85% Power Finance Corporation Ltd NCD (MD 15/04/2019)                                                            | 4.29%   |
| 7.72% IRFC NCD (MD 07/06/2019) Series 128                                                                          | 4.07%   |
| 9.02% REC Ltd. NCD (MD 18/06/2019)                                                                                 | 3.01%   |
| 7.85% HDFC Ltd NCD (MD 21/06/2019)                                                                                 | 2.57%   |
| 8.65% HDB Financial Services Limited NCD (MD 12/02/2019)                                                           | 2.16%   |
| Other Corporate Debt                                                                                               | 13.96%  |
| MMI, Deposits, CBL0 & Others                                                                                       | 37.75%  |