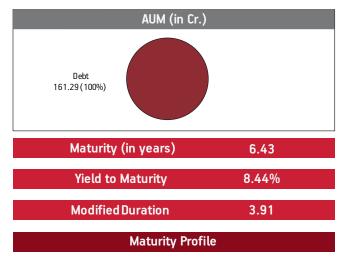

#### Asset held as on 31st October 2018: ₹ 161.29 Cr

| SECURITIES                                                                                 | Holding |
|--------------------------------------------------------------------------------------------|---------|
| GOVERNMENT SECURITIES                                                                      | 29.11%  |
| 7.35% GOI (MD 22/06/2024)                                                                  | 6.06%   |
| 7.59% GOI 2029 (MD 20/03/2029)                                                             | 5.73%   |
| 8.17% GOI 2044 (MD 01/12/2044)                                                             | 3.28%   |
| 7.95% GOI 2032 (MD 28/08/2032)                                                             | 3.08%   |
| 7.61% GOI 2030 (MD 09/05/2030)                                                             | 3.01%   |
| 8.83% GOI 2041 (MD 12/12/2041)                                                             | 2.64%   |
| 8.79% GOI 2021 (MD 08/11/2021)                                                             | 2.17%   |
| 8.60% GOI 2028 (MD 02/06/2028)                                                             | 1.29%   |
| 8.13% GOI 2045 (MD 22/06/2045)                                                             | 1.23%   |
| 8.30% GOI 2040 (MD 02/07/2040)                                                             | 0.62%   |
| CORPORATE DEBT                                                                             | 61.56%  |
| 7.50% Tata Motors Ltd NCD (MD 22/06/2022)                                                  | 5.91%   |
| 9.475% Aditya Birla Finance Ltd NCD G-8                                                    |         |
| (MD 18/03/2022)                                                                            | 3.16%   |
| 8.50% Repco Home Finance Ltd NCD (MD 04/10/2019)                                           | 3.08%   |
| 8.29% MTNL NCD (MD 28/11/2024) Series IV-D 2014<br>7.55% Tube Investments Of India Ltd NCD | 3.05%   |
| (MD 20/02/2020)                                                                            | 3.04%   |
| 7.63% PNB Housing Finance Ltd NCD (MD 15/12/2020)                                          | 3.03%   |
| 7.89% Can Fin Homes Ltd. NCD MD (18/05/2022) Series 6                                      |         |
| 8.12% Export Import Bank of India NCD                                                      | 5.02 /0 |
| (MD 25/04/2031) SR-T02                                                                     | 2.96%   |
| 9.20% Cholamandalam Invt And Fin Co Ltd NCD                                                |         |
| (MD 29/03/2019)                                                                            | 2.48%   |
| 8.13% Power Grid Corporation NCD (MD 25/04/2022) [C]                                       | 2.43%   |
| Other Corporate Debt                                                                       | 29.40%  |
| MMI, Deposits, CBLO & Others                                                               | 9.34%   |

# FUND MANAGER: Ms. Richa Sharma

# Fund Update:

Exposure to G-secs has increased to 29.11% from 26.58% and MMI has decreased to 9.34% from 16.94% on a MOM basis.

Income Advantage Guaranteed fund continues to be predominantly invested in highest rated fixed income instruments.