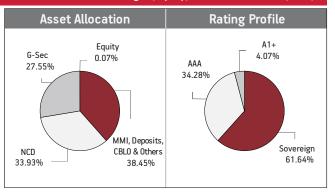

# NAV as on 31st October 2018: ₹ 40.6650

Asset held as on 31st October 2018: ₹ 342.41 Cr

BENCHMARK: BSE 100, Crisil Composite Bond Fund Index & Crisil Liquid Fund Index

| SECURITIES                                                                                                  | Holding        |
|-------------------------------------------------------------------------------------------------------------|----------------|
| GOVERNMENT SECURITIES                                                                                       | 40.46%         |
| 7.88% GOI 2030 (MD 19/03/2030)                                                                              | 10.14%         |
| 7.59% GOI 2029 (MD 20/03/2029)                                                                              | 5.68%          |
| 9.23% GOI 2043 (MD 23/12/2043)<br>7.59% GOI 2026 (MD 11/01/2026)                                            | 3.06%<br>2.87% |
| 8.28% GOI 2027 (MD 21/09/2027)                                                                              | 2.24%          |
| 8.24% GOI (MD 15/02/2027)                                                                                   | 2.17%          |
| 8.33% GOI 2026 (MD 09/07/2026)<br>7.95% GOI 2032 (MD 28/08/2032)                                            | 1.95%<br>1.87% |
| 8.60% GOI 2028 (MD 02/06/2028)                                                                              | 1.52%          |
| 8.30% GOI 2042 (MD 31/12/2042)                                                                              | 1.47%          |
| Other Government Securities                                                                                 | 7.49%          |
| CORPORATE DEBT                                                                                              | 46.93%         |
| 2% Tata Steel Ltd NCD (MD 23/04/2022)                                                                       | 4.12%          |
| 9.57% IRFC NCD (MD 31/05/2021)                                                                              | 2.98%          |
| 9.55% Hindalco Industries Ltd. NCD (MD 25/04/2022)<br>Housing Developement Finance Corp ZCB SR-Q 013        | 2.93%          |
| (MD 09/03/2020)                                                                                             | 2.63%          |
| 8.51% India Infradebt Ltd NCD (MD 10/05/2021) SR I                                                          | 2.04%          |
| 7.99% Tata Motors Fin Ltd NCD. Zero Coupon                                                                  |                |
| (7.99% XIRR) NCD                                                                                            | 1.64%<br>1.49% |
| 9.25% Power Grid Corporation Ltd NCD (MD 09/03/2027)<br>9.61% Power Finance Corporation Ltd (MD 29/06/2021) | 1.49%          |
| 9.40% REC. Ltd. NCD (MD 17/07/2021)                                                                         | 1.48%          |
| 9.32% Power Finance Corporation Ltd (MD 17/09/2019)                                                         | 1.47%          |
| Other Corporate Debt                                                                                        | 24.67%         |
| EQUITY                                                                                                      | 8.62%          |
| HDFC Bank Limited                                                                                           | 0.86%          |
| Reliance Industries Limited<br>ICICI Bank Limited                                                           | 0.74%<br>0.53% |
| Housing Development Finance Corporation                                                                     | 0.53%          |
| Infosys Limited                                                                                             | 0.52%          |
| ITC Limited                                                                                                 | 0.37%          |
| Tata Consultancy Services Limited                                                                           | 0.27%          |
| Larsen & Toubro Limited                                                                                     | 0.27%          |
| Sun Pharmaceuticals Industries Limited                                                                      | 0.25%          |
| IndusInd Bank Limited<br>Other Equity                                                                       | 0.24%<br>4.05% |
| MMI, Deposits, CBL0 & Others                                                                                | <b>3.99%</b>   |
| mm, beposits, ebeo a others                                                                                 | 3.3370         |

# Less than 2 years Fund Update:

Exposure to G-secs has slightly increased to 40.46% from 40.11% and MMI has decreased to 3.99% from 7.01% on a MOM basis.

Protector fund continues to be predominantly invested in highest rated fixed income instruments.