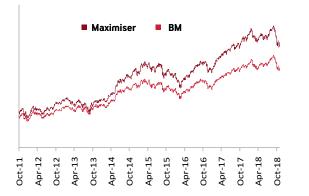

| Returns  | Period          | Maximiser | ВМ    | Maximiser<br>Guarantee | Super 20 | ВМ    | Multiplier |        | Pure<br>Equity | Value<br>Momentum |       | Capped Nifty<br>Index | Asset<br>Allocation |
|----------|-----------------|-----------|-------|------------------------|----------|-------|------------|--------|----------------|-------------------|-------|-----------------------|---------------------|
|          | 1 month         | -4.12     | -3.93 | -3.33                  | -4.69    | -4.49 | -1.50      | 0.12   | -4.37          | -3.31             | -3.93 | -5.56                 | 0.39                |
| Absolute | 3 months        | -9.18     | -7.64 | -7.41                  | -8.32    | -7.75 | -10.34     | -8.15  | -8.83          | -9.45             | -7.64 | -8.11                 | -0.42               |
|          | 6 months        | -6.54     | -4.30 | -4.17                  | -2.03    | -2.18 | -16.26     | -14.07 | -10.09         | -15.74            | -4.30 | -3.11                 | 1.33                |
|          | 1 Year          | -2.92     | -1.67 | -1.10                  | 2.56     | 2.58  | -11.07     | -11.57 | -5.95          | -18.36            | -1.67 | 0.27                  | 3.46                |
|          | 2 Years         | 8.68      | 7.46  | 8.04                   | 9.54     | 8.98  | 7.37       | 3.03   | 7.79           | 1.62              | 7.46  | 8.95                  | 8.42                |
| 04.00    | 3 Years         | 8.83      | 7.40  | 8.96                   | 8.87     | 7.17  | 13.17      | 7.41   | 9.60           | 8.10              | 7.40  | 8.47                  | 10.12               |
| CAGR     | 4 Years         | 6.66      | 4.81  | 6.69                   | 6.46     | 4.14  | 13.28      | 8.05   | 9.50           | 5.89              | 4.81  | -                     | -                   |
|          | 5 Years         | 12.54     | 9.28  | -                      | 11.53    | 8.42  | 22.62      | 15.29  | 16.45          | 15.38             | 9.28  | -                     | -                   |
|          | Since Inception | 9.12      | 7.08  | 11.43                  | 11.16    | 8.34  | 11.38      | 6.53   | 15.84          | 11.49             | 9.57  | 9.07                  | 10.72               |