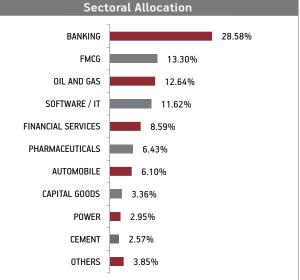

RDA.

**STRATEGY:** To have an optimum mix of equities & fixed income instruments, with up to 100% exposure in both equities & fixed income assets & up to 40% in Money Market Instruments (MMI). At inception, 80%-100% of investible amount to be invested in equities with dynamic rebalancing of asset allocation thereafter. Utmost thrust to be laid on building a good quality portfolio. The fund would be managed within internal & regulatory guidelines.

# NAV as on 31st October 2018: ₹ 22.2493

Asset held as on 31st October 2018: ₹ 462.89 Cr

| UNDN | ANAGER: | Mr. Deven | Sangoi (Equ | ity), Ms. Rio | cha Sharma | (Debt) |
|------|---------|-----------|-------------|---------------|------------|--------|
|------|---------|-----------|-------------|---------------|------------|--------|









| Maturity (in years)      | 0.46  |
|--------------------------|-------|
| Yield to Maturity        | 7.66% |
| <b>Modified Duration</b> | 0.26  |





# Fund Update:

Exposure to equities has decreased to 13.96% from 43.72% and MMI has increased to 27.10% from 9.59% on a MOM basis.

Platinum Plus III fund continues to be predominantly invested in large cap stocks and highest rated fixed income instruments.

Refer annexure for complete portfolio details.

Date of Inception: 15-May-09

OBJECTIVE: To optimize the participation in an actively managed well diversified equity portfolio of fundamentally strong blue chip companies while using debt instruments & derivatives to lock-in capital appreciations

STRATEGY: To have an optimum mix of equities & fixed income instruments, with up to 100%