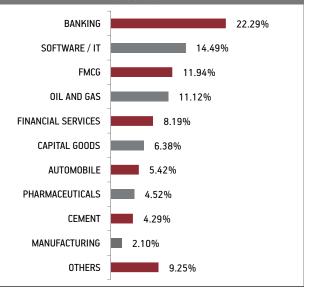

**Sectoral Allocation** 

Maturity (in years) 6.79 **Yield to Maturity** 8.36% **Modified Duration** 4.24