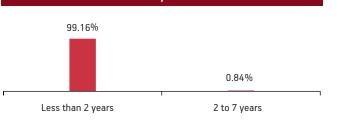

# FUND MANAGER: Ms. Richa Sharma

BENCHMARK: Crisil Liquid Fund Index

Less than 2 years

#### Fund Update:

Less than 2 years

Exposure to G-secs has increased to 42.64% from 41.99% and MMI has decreased to 6.09% from 11.28% on a MOM basis.

2 to 7 years

7 years & above

Income Advantage fund continues to be predominantly invested in highest rated fixed income instruments.