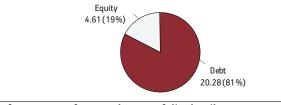

B (MD 10/05/2021)Series P-010 4 86% 9.24% LIC Housing Finance Ltd NCD (MD 30/09/2024) 4.09% 2.35% 8.30% REC. Ltd. NCD (MD 10/04/2025) 7.89% Can Fin Homes Ltd. NCD MD (18/05/2022) Series 6 2.34% 7.79% HDB Fin.Ser.Ltd NCD SR-A/1/104 Op 1 (MD 14/06/2019) 2 00% 8.70% Power Finance Corporation Ltd. NCD (MD 14/05/2025) 1.20% 9.70% L&T Infra Debt Fund Ltd NCD (MD 10/06/2024) Option 1.04% EQUITY 18.51% **Reliance Industries Limited** 1.67% 1.64% HDFC Bank Limited 124% Infosvs Limited Housing Development Finance Corporation 1.18% Larsen & Toubro Limited 0.89% Tata Consultancy Services Limited 0.83% ITC Limited 0.79% Kotak Mahindra Bank Limited 0.71% **ICICI Bank Limited** 0.66% Mahindra & Mahindra Limited 0.66% Other Equity 8 2 3 % MMI, Deposits, CBLO & Others 20.19% AUM (in Cr.) Equity 4.61(19%)









| Maturity (in years)      | 6.14  |
|--------------------------|-------|
| Yield to Maturity        | 8.36% |
| <b>Modified Duration</b> | 3.80  |



#### Fund Update:

Exposure to equities has slightly decreased to 18.51% from 18.63% and MMI has slightly decreased to 20.19% from 20.73% on a MOM basis.

Pension growth fund continues to be predominantly invested in highest rated fixed income instruments.

Refer annexure for complete portfolio details.

#### **About The Fund**

OBJECTIVE: This Investment Fund Option helps build your capital and generate better returns at moderate level of risk, over a medium or long-term period through a proper balance of investment in equity and debt.

STRATEGY: To generate better return with moderate level of risk through active management of fixe