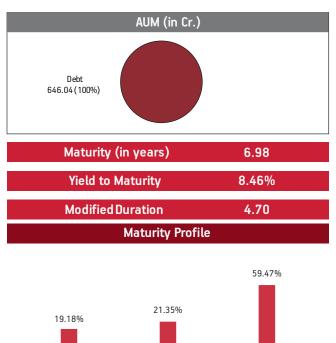

#### Asset held as on 31st October 2018: ₹ 161.29 Cr

| SECURITIES                                                                                 | Holding |
|--------------------------------------------------------------------------------------------|---------|
| GOVERNMENT SECURITIES                                                                      | 29.11%  |
| 7.35% GOI (MD 22/06/2024)                                                                  | 6.06%   |
| 7.59% GOI 2029 (MD 20/03/2029)                                                             | 5.73%   |
| 8.17% GOI 2044 (MD 01/12/2044)                                                             | 3.28%   |
| 7.95% GOI 2032 (MD 28/08/2032)                                                             | 3.08%   |
| 7.61% GOI 2030 (MD 09/05/2030)                                                             | 3.01%   |
| 8.83% GOI 2041 (MD 12/12/2041)                                                             | 2.64%   |
| 8.79% GOI 2021 (MD 08/11/2021)                                                             | 2.17%   |
| 8.60% GOI 2028 (MD 02/06/2028)                                                             | 1.29%   |
| 8.13% GOI 2045 (MD 22/06/2045)                                                             | 1.23%   |
| 8.30% GOI 2040 (MD 02/07/2040)                                                             | 0.62%   |
| CORPORATE DEBT                                                                             | 61.56%  |
| 7.50% Tata Motors Ltd NCD (MD 22/06/2022)                                                  | 5.91%   |
| 9.475% Aditya Birla Finance Ltd NCD G-8                                                    |         |
| (MD 18/03/2022)                                                                            | 3.16%   |
| 8.50% Repco Home Finance Ltd NCD (MD 04/10/2019)                                           | 3.08%   |
| 8.29% MTNL NCD (MD 28/11/2024) Series IV-D 2014<br>7.55% Tube Investments Of India Ltd NCD | 3.05%   |
| (MD 20/02/2020)                                                                            | 3.04%   |
| 7.63% PNB Housing Finance Ltd NCD (MD 15/12/2020)                                          | 3.03%   |
| 7.89% Can Fin Homes Ltd. NCD MD (18/05/2022) Series 6                                      |         |
| 8.12% Export Import Bank of India NCD                                                      | 5.02 /0 |
| (MD 25/04/2031) SR-T02                                                                     | 2.96%   |
| 9.20% Cholamandalam Invt And Fin Co Ltd NCD                                                |         |
| (MD 29/03/2019)                                                                            | 2.48%   |
| 8.13% Power Grid Corporation NCD (MD 25/04/2022) [C]                                       | 2.43%   |
| Other Corporate Debt                                                                       | 29.40%  |
| MMI, Deposits, CBLO & Others                                                               | 9.34%   |

# FUND MANAGER: Ms. Richa Sharma

# Fund Update:

Exposure to G-secs has increased to 29.11% from 26.58% and MMI has decreased to 9.34% from 16.94% on a MOM basis.

Income Advantage Guaranteed fund continues to be predominantly invested in highest rated fixed income instruments.