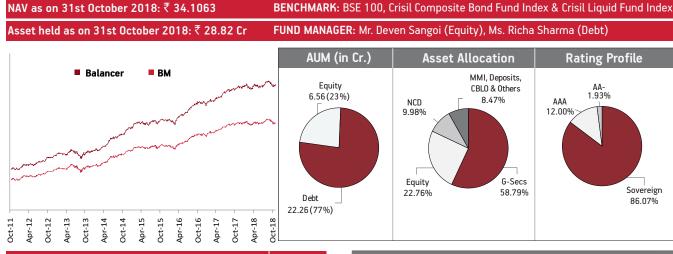

# NAV as on 31st October 2018: ₹ 53.3716

Asset held as on 31st October 2018: ₹ 260.57 Cr

# FUND MANAGER: Mr. Sandeep Jain (Equity), Ms. Richa Sharma (Debt)

BENCHMARK: BSE 100, Crisil Composite Bond Fund Index & Crisil Liquid Fund Index

| SECURITIES                                                                                                                                                                                                                                                                                                                                                                                                                                                                                                                                                                    | Holding                                                                                          |
|-------------------------------------------------------------------------------------------------------------------------------------------------------------------------------------------------------------------------------------------------------------------------------------------------------------------------------------------------------------------------------------------------------------------------------------------------------------------------------------------------------------------------------------------------------------------------------|--------------------------------------------------------------------------------------------------|
| GOVERNMENT SECURITIES                                                                                                                                                                                                                                                                                                                                                                                                                                                                                                                                                         | 33.61%                                                                                           |
| 8.28% GOI 2027 (MD 21/09/2027)<br>7.59% GOI 2026 (MD 11/01/2026)<br>6.97% GOI 2026 (MD 06/09/2026)<br>8.17% GOI 2044 (MD 01/12/2044)<br>7.88% GOI 2030 (MD 19/03/2030)<br>8.32% GOI (MD 02/08/2032)<br>8.79% GOI 2021 (MD 08/11/2021)<br>7.95% GOI 2022 (MD 28/08/2032)<br>8.30% GOI 2040 (MD 02/07/2040)<br>8.08% GOI (MD 02/08/2022)<br>Other Government Securities                                                                                                                                                                                                         | 6.37%<br>5.66%<br>5.09%<br>3.83%<br>3.81%<br>3.03%<br>1.78%<br>1.62%<br>1.35%<br>0.97%<br>0.11%  |
| CORPORATE DEBT                                                                                                                                                                                                                                                                                                                                                                                                                                                                                                                                                                | 45.99%                                                                                           |
| Housing Developement Finance Corp ZCB SR-Q 013<br>(MD 09/03/2020)<br>8.65% RECL Ltd NCD (MD 15/01/2019)<br>9.25% Power Grid Corporation Ltd NCD (MD 09/03/2027)<br>9.475% Aditya Birla Finance Ltd NCD G-8 (MD 18/03/2022)<br>7.99% Tata Motors Fin Ltd NCD. Zero Coupon<br>(7.99% XIRR) NCD<br>8.50% IRFC NCD (MD 22/06/2020)<br>8.55% India Infradebt Ltd NCD (MD 21/08/2020)<br>8.55% India Infradebt Ltd NCD (MD 21/08/2020)<br>8.50% NHPC Ltd NCD SR-T STRRP D (MD 14/07/2022)<br>8.042% Bajaj Finance Limited NCD (Option I)<br>(MD 10/05/2021)<br>Other Corporate Debt | 4.32%<br>3.15%<br>3.14%<br>3.13%<br>2.15%<br>2.03%<br>1.92%<br>1.91%<br>1.90%<br>1.89%<br>20.46% |
| EQUITY                                                                                                                                                                                                                                                                                                                                                                                                                                                                                                                                                                        | 17.44%                                                                                           |
| HDFC Bank Limited<br>Reliance Industries Limited<br>ICICI Bank Limited<br>Housing Development Finance Corporation<br>Infosys Limited<br>ITC Limited<br>Tata Consultancy Services Limited<br>Kotak Mahindra Bank Limited<br>Larsen & Toubro Limited<br>Mahindra & Mahindra Limited<br>Other Equity                                                                                                                                                                                                                                                                             | 1.73%<br>1.46%<br>1.10%<br>1.05%<br>1.01%<br>0.87%<br>0.76%<br>0.50%<br>0.50%<br>0.49%<br>7.96%  |
| MMI, Deposits, CBL0 & Others                                                                                                                                                                                                                                                                                                                                                                                                                                                                                                                                                  | 2.95%                                                                                            |

#### Fund Update:

Exposure to NCD has increased to 45.99% from 41.41% and MMI has decreased to 2.95% from 6.66% on a MOM basis.

Builder fund continues to be predominantly invested in highest rated fixed income instruments.