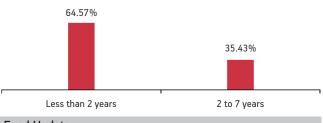

#### Fund Update:

Less than 2 years

Exposure to G-secs has increased to 42.64% from 41.99% and MMI has decreased to 6.09% from 11.28% on a MOM basis.

2 to 7 years

7 years & above

Income Advantage fund continues to be predominantly invested in highest rated fixed income instruments.