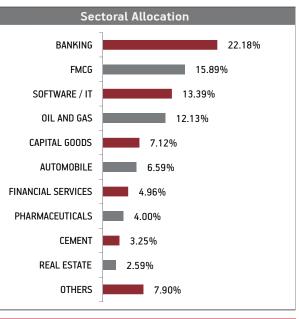

**Sectoral Allocation** 

Maturity (in years) 6.79 **Yield to Maturity** 8.36% **Modified Duration** 4.24