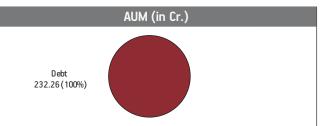

#### Asset held as on 31st October 2018: ₹ 232.26 Cr

| SECURITIES                                                                                                         | Holding |
|--------------------------------------------------------------------------------------------------------------------|---------|
| GOVERNMENT SECURITIES                                                                                              | 1.01%   |
| 364 Days Tbill (MD 10/10/2019)                                                                                     | 1.01%   |
| CORPORATE DEBT                                                                                                     | 61.25%  |
| 8.90% Steel Authority Of India (MD 01/05/2019)<br>Call Fr 01/05<br>8.12% ONGC Mangalore Petrochemicals Limited NCD | 8.63%   |
| (MD 10/06/2019)                                                                                                    | 7.55%   |
| 7.85% NABARD NCD (MD 31/05/2019)                                                                                   | 6.42%   |
| 8.55% IRFC NCD (MD 15/01/2019)                                                                                     | 4.31%   |
| 8.35% LIC Housing Finance Ltd.NCD                                                                                  |         |
| (MD 18/10/2019) NCD Tr 272                                                                                         | 4.29%   |
| 7.85% Power Finance Corporation Ltd NCD (MD 15/04/2019)                                                            | 4.29%   |
| 7.72% IRFC NCD (MD 07/06/2019) Series 128                                                                          | 4.07%   |
| 9.02% REC Ltd. NCD (MD 18/06/2019)                                                                                 | 3.01%   |
| 7.85% HDFC Ltd NCD (MD 21/06/2019)                                                                                 | 2.57%   |
| 8.65% HDB Financial Services Limited NCD (MD 12/02/2019)                                                           | 2.16%   |
| Other Corporate Debt                                                                                               | 13.96%  |
| MMI, Deposits, CBL0 & Others                                                                                       | 37.75%  |