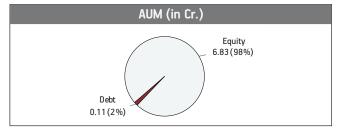

olding |
|-----------------------------------------|---------|
| EQUITY                                  | 98.48%  |
| HDFC Bank Limited                       | 8.52%   |
| Reliance Industries Limited             | 7.99%   |
| ITC Limited                             | 6.10%   |
| Sun Tv Network Limited                  | 5.89%   |
| ICICI Bank Limited                      | 4.75%   |
| Infosys Limited                         | 4.66%   |
| Larsen & Toubro Limited                 | 4.30%   |
| Mahindra & Mahindra Limited             | 3.88%   |
| Housing Development Finance Corporation | 3.76%   |
| Tata Consultancy Services Limited       | 2.54%   |
| Other Equity                            | 46.09%  |
| MMI, Deposits, CBLO & Others            | 1 52%   |

#### MMI, Deposits, CBLU & Other



#### FUND MANAGER: Mr. Sameer Mistry





# **Maturity Profile**





Less than 2 years

#### Fund Update:

Exposure to equities has increased to 98.48% from 94.85% and MMI has decreased to 1.52% from 5.15% on a MOM basis.

Maximiser Guaranteed fund is predominantly invested in large cap stocks and maintains a well diversified portfolio with investments made across various sectors.

**OBJECTIVE:** To generate long-term capital appreciation for policy holders by making investments in fundamentally strong and liquid large cap companies.

**STRATEGY:** To build and actively manage an equity portfolio of 20 fundamentally strong large cap stocks in terms of market capitalization by following an in-depth research-focused investment approach. The fund will attempt to adequately diversify across