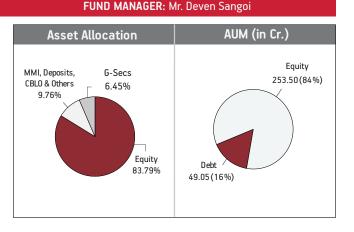

| Equity Funds              | SFIN No                      | Fund Manager       |                  |  |  |  |
|---------------------------|------------------------------|--------------------|------------------|--|--|--|
|                           |                              | Equity             | Debt             |  |  |  |
| Magnifier Fund            | ULIF00826/06/04BSLIIMAGNI109 | Mr. Deven Sangoi   | Ms. Richa Sharma |  |  |  |
| Maximiser Fund            | ULIF01101/06/07BSLIINMAXI109 | Mr. Sameer Mistry  | -                |  |  |  |
| Maximiser Guaranteed Fund | ULIF03027/08/13BSLIMAXGT109  | Mr. Sameer Mistry  | -                |  |  |  |
| Super 20 Fund             | ULIF01723/06/09BSLSUPER20109 | Mr. Sameer Mistry  | -                |  |  |  |
| Multiplier Fund           | ULIF01217/10/07BSLINMULTI109 | Mr. Bhaumik Bhatia | -                |  |  |  |
| Pure Equity Fund          | ULIF02707/10/11BSLIPUREEQ109 | Mr. Trilok Agarwal | -                |  |  |  |
| Value & Momentum Fund     | ULIF02907/10/11BSLIVALUEM109 | Mr. Deven Sangoi   | -                |  |  |  |
| Capped Nifty Index Fund   | ULIF03530/10/14BSLICNFIDX109 | Mr. Deven Sangoi   | -                |  |  |  |