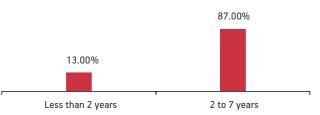

# FUND MANAGER: Ms. Richa Sharma

BENCHMARK: Crisil Liquid Fund Index

Less than 2 years

#### Fund Update:

Less than 2 years

Exposure to G-secs has increased to 42.64% from 41.99% and MMI has decreased to 6.09% from 11.28% on a MOM basis.

2 to 7 years

7 years & above

Income Advantage fund continues to be predominantly invested in highest rated fixed income instruments.