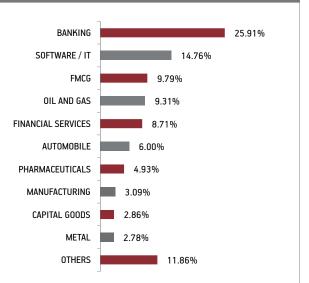

**Sectoral Allocation** 

Maturity (in years) 6.79 **Yield to Maturity** 8.36% **Modified Duration** 4.24