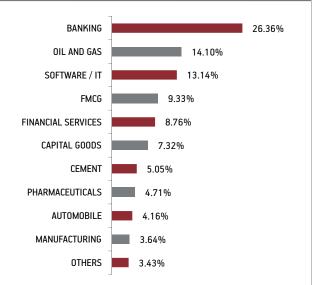

**Sectoral Allocation** 

Maturity (in years) 6.79 **Yield to Maturity** 8.36% **Modified Duration** 4.24