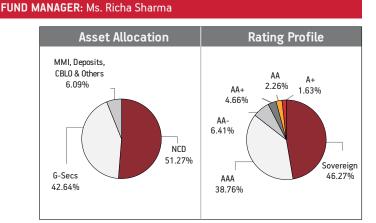

#### Asset held as on 31st October 2018: ₹ 161.29 Cr

| SECURITIES                                                                                 | Holding |
|--------------------------------------------------------------------------------------------|---------|
| GOVERNMENT SECURITIES                                                                      | 29.11%  |
| 7.35% GOI (MD 22/06/2024)                                                                  | 6.06%   |
| 7.59% GOI 2029 (MD 20/03/2029)                                                             | 5.73%   |
| 8.17% GOI 2044 (MD 01/12/2044)                                                             | 3.28%   |
| 7.95% GOI 2032 (MD 28/08/2032)                                                             | 3.08%   |
| 7.61% GOI 2030 (MD 09/05/2030)                                                             | 3.01%   |
| 8.83% GOI 2041 (MD 12/12/2041)                                                             | 2.64%   |
| 8.79% GOI 2021 (MD 08/11/2021)                                                             | 2.17%   |
| 8.60% GOI 2028 (MD 02/06/2028)                                                             | 1.29%   |
| 8.13% GOI 2045 (MD 22/06/2045)                                                             | 1.23%   |
| 8.30% GOI 2040 (MD 02/07/2040)                                                             | 0.62%   |
| CORPORATE DEBT                                                                             | 61.56%  |
| 7.50% Tata Motors Ltd NCD (MD 22/06/2022)                                                  | 5.91%   |
| 9.475% Aditya Birla Finance Ltd NCD G-8                                                    |         |
| (MD 18/03/2022)                                                                            | 3.16%   |
| 8.50% Repco Home Finance Ltd NCD (MD 04/10/2019)                                           | 3.08%   |
| 8.29% MTNL NCD (MD 28/11/2024) Series IV-D 2014<br>7.55% Tube Investments Of India Ltd NCD | 3.05%   |
| (MD 20/02/2020)                                                                            | 3.04%   |
| 7.63% PNB Housing Finance Ltd NCD (MD 15/12/2020)                                          | 3.03%   |
| 7.89% Can Fin Homes Ltd. NCD MD (18/05/2022) Series 6                                      |         |
| 8.12% Export Import Bank of India NCD                                                      | 5.02 /0 |
| (MD 25/04/2031) SR-T02                                                                     | 2.96%   |
| 9.20% Cholamandalam Invt And Fin Co Ltd NCD                                                |         |
| (MD 29/03/2019)                                                                            | 2.48%   |
| 8.13% Power Grid Corporation NCD (MD 25/04/2022) [C]                                       | 2.43%   |
| Other Corporate Debt                                                                       | 29.40%  |
| MMI, Deposits, CBLO & Others                                                               | 9.34%   |

# FUND MANAGER: Ms. Richa Sharma

# Fund Update:

Exposure to G-secs has increased to 29.11% from 26.58% and MMI has decreased to 9.34% from 16.94% on a MOM basis.

Income Advantage Guaranteed fund continues to be predominantly invested in highest rated fixed income instruments.