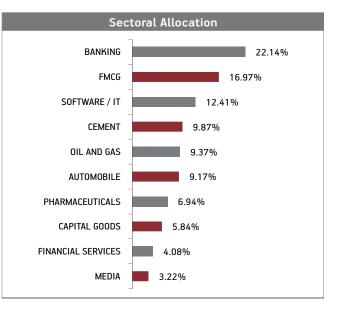

URITIES                        | Holding |
|-----------------------------------|---------|
| EQUITY                            | 94.28%  |
| HDFC Bank Limited                 | 8.94%   |
| Reliance Industries Limited       | 8.83%   |
| ITC Limited                       | 7.93%   |
| Infosys Limited                   | 7.04%   |
| ICICI Bank Limited                | 6.97%   |
| Mahindra & Mahindra Limited       | 5.73%   |
| Larsen & Toubro Limited           | 5.50%   |
| Hindustan Unilever Limited        | 4.71%   |
| Tata Consultancy Services Limited | 4.66%   |
| Ultratech Cement Limited          | 3.85%   |
| Other Equity                      | 30.12%  |
| MMI, Deposits, CBLO & Others      | 5.72%   |



Date of Inception: 06-Jul-09

BENCHMARK: BSE Sensex & Crisil Liquid Fund Index





# Fund Update:

Exposure to equities has slightly decreased to 94.28% from 94.63% and MMI has slightly increased to 5.72% from 5.37% on a MOM basis.

Super 20 fund is predominantly invested in large cap stocks and maintains a concentrated portfolio.

#### Date of Inception: 30-Oct-07

**OBJECTIVE:** To provide long-term wealth maximization by actively managing a well-diversified equity portfolio, predominantly comprising of companies whose market capitalisation is close to Rs. 1000 crores and above.

**STRATEGY:** To build and actively manage a well-diversified equity portfolio of value and growth driven stocks by following a research driven investment approach. The investments would be predominantly made in mid-cap stocks, with an option to invest 30% in large-cap stocks as well. While