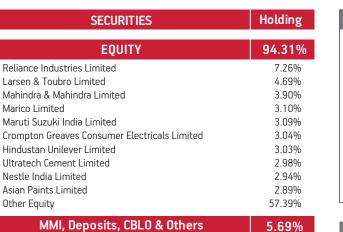

# NAV as on 31st October 2018: ₹ 40.6650

Asset held as on 31st October 2018: ₹ 342.41 Cr

BENCHMARK: BSE 100, Crisil Composite Bond Fund Index & Crisil Liquid Fund Index

| SECURITIES                                                                                                  | Holding        |
|-------------------------------------------------------------------------------------------------------------|----------------|
| GOVERNMENT SECURITIES                                                                                       | 40.46%         |
| 7.88% GOI 2030 (MD 19/03/2030)                                                                              | 10.14%         |
| 7.59% GOI 2029 (MD 20/03/2029)                                                                              | 5.68%          |
| 9.23% GOI 2043 (MD 23/12/2043)<br>7.59% GOI 2026 (MD 11/01/2026)                                            | 3.06%<br>2.87% |
| 8.28% GOI 2027 (MD 21/09/2027)                                                                              | 2.24%          |
| 8.24% GOI (MD 15/02/2027)                                                                                   | 2.17%          |
| 8.33% GOI 2026 (MD 09/07/2026)<br>7.95% GOI 2032 (MD 28/08/2032)                                            | 1.95%<br>1.87% |
| 8.60% GOI 2028 (MD 02/06/2028)                                                                              | 1.52%          |
| 8.30% GOI 2042 (MD 31/12/2042)                                                                              | 1.47%          |
| Other Government Securities                                                                                 | 7.49%          |
| CORPORATE DEBT                                                                                              | 46.93%         |
| 2% Tata Steel Ltd NCD (MD 23/04/2022)                                                                       | 4.12%          |
| 9.57% IRFC NCD (MD 31/05/2021)                                                                              | 2.98%          |
| 9.55% Hindalco Industries Ltd. NCD (MD 25/04/2022)<br>Housing Developement Finance Corp ZCB SR-Q 013        | 2.93%          |
| (MD 09/03/2020)                                                                                             | 2.63%          |
| 8.51% India Infradebt Ltd NCD (MD 10/05/2021) SR I                                                          | 2.04%          |
| 7.99% Tata Motors Fin Ltd NCD. Zero Coupon                                                                  |                |
| (7.99% XIRR) NCD                                                                                            | 1.64%<br>1.49% |
| 9.25% Power Grid Corporation Ltd NCD (MD 09/03/2027)<br>9.61% Power Finance Corporation Ltd (MD 29/06/2021) | 1.49%          |
| 9.40% REC. Ltd. NCD (MD 17/07/2021)                                                                         | 1.48%          |
| 9.32% Power Finance Corporation Ltd (MD 17/09/2019)                                                         | 1.47%          |
| Other Corporate Debt                                                                                        | 24.67%         |
| EQUITY                                                                                                      | 8.62%          |
| HDFC Bank Limited                                                                                           | 0.86%          |
| Reliance Industries Limited<br>ICICI Bank Limited                                                           | 0.74%<br>0.53% |
| Housing Development Finance Corporation                                                                     | 0.53%          |
| Infosys Limited                                                                                             | 0.52%          |
| ITC Limited                                                                                                 | 0.37%          |
| Tata Consultancy Services Limited                                                                           | 0.27%          |
| Larsen & Toubro Limited                                                                                     | 0.27%          |
| Sun Pharmaceuticals Industries Limited                                                                      | 0.25%          |
| IndusInd Bank Limited<br>Other Equity                                                                       | 0.24%<br>4.05% |
| MMI, Deposits, CBL0 & Others                                                                                | <b>3.99%</b>   |
| mm, beposits, ebeo a others                                                                                 | 3.3370         |