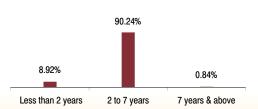

### NAV as on 28th October 2016: ₹ 17.82

set held as on 28th October 2016: ₹ 259.83 Cr

| Asset held as on 28th October 2016: ₹ 259.83 Cr                                                                   | FUND MANAGER: Mr. | Sumit Poddar (Equity), Mr. Deve                | ndra Singhvi (Debt) |
|-------------------------------------------------------------------------------------------------------------------|-------------------|------------------------------------------------|---------------------|
| SECURITIES                                                                                                        | Holding           | Asset Allocation                               | Rating Profile      |
| GOVERNMENT SECURITIES                                                                                             | 4.71%             | MMI, Deposits,                                 | AA+ Sovereign       |
| 8.24% Government Of India 2018                                                                                    | 2.60%             | Equities CBLO & Others<br>32,49% 12.96% G-Secs | 14.31% 8.64%        |
| 7.83% Government Of India 2018                                                                                    | 2.10%             | 4.71%                                          |                     |
| 5.69% Government Of India 2018                                                                                    | 0.01%             |                                                |                     |
| CORPORATE DEBT                                                                                                    | 49.83%            |                                                | I<br>AAA            |
| NABARD 2017                                                                                                       | 6.90%             | NCD<br>49.83%                                  | 77.04%              |
| 9.05% Sundaram Finance Ltd. 2018                                                                                  | 5.86%             |                                                |                     |
| <ul><li>9.3% Power Grid Corpn. of India Ltd. 2018</li><li>9.43% Indian Railway Finance Corpn. Ltd. 2018</li></ul> | 5.66%<br>3.98%    | Top 10 Sectora                                 | I Allocation        |
| 8.95% Power Finance Corpn. Ltd. 2018                                                                              | 3.53%             | 7                                              |                     |
| 8.3% NABARD 2018                                                                                                  | 3.52%             | BANKING                                        | 28.44%              |
| 9.18% Housing Development Finance Corpn. Ltd. 2018<br>8.71% HDB Financial Services Ltd 2018                       | 3.40%<br>1.95%    | OIL AND GAS                                    | 12.70%              |
| 8.96% Hero Fincorp Ltd 2018                                                                                       | 1.95%             | SOFTWARE / IT                                  | 11.02%              |
| 8.39% Gruh Finance Ltd. 2018                                                                                      | 1.95%             | -                                              | 11.02 /0            |
| Other Corporate Debt                                                                                              | 11.12%            | AUTOMOBILE                                     | 10.64%              |
| Equity                                                                                                            | 32.49%            | FMCG 8.19                                      | %                   |
| HDFC Bank Ltd.                                                                                                    | 2.91%             | FINANCIAL SERVICES 6.73%                       |                     |
| Reliance Industries Ltd.<br>ICICI Bank Ltd.                                                                       | 2.37%<br>2.37%    |                                                |                     |
| ITC Ltd.                                                                                                          | 2.33%             | CAPITAL GOODS 6.44%                            |                     |
| Housing Development Finance Corpn. Ltd.                                                                           | 2.19%             | PHARMACEUTICALS 6.05%                          |                     |
| Infosys Ltd.                                                                                                      | 2.11%             | -                                              |                     |
| Larsen & Toubro Ltd.                                                                                              | 2.09%             | POWER 4.50%                                    |                     |
| State Bank Of India<br>Kotak Mahindra Bank Ltd.                                                                   | 1.83%<br>1.67%    | DIVERSIFIED 2.94%                              |                     |
| Maruti Suzuki India Ltd.                                                                                          | 1.31%             | L                                              |                     |
| Other Equity                                                                                                      | 11.32%            |                                                |                     |
| MMI, Deposits, CBLO & Others                                                                                      | 12.96%            | Maturity (in years)                            | 1.47                |
|                                                                                                                   |                   | Yield to Maturity                              | 7.54%               |
|                                                                                                                   |                   | Maturity I                                     | Profile             |
|                                                                                                                   |                   | 93.43%                                         |                     |
|                                                                                                                   |                   |                                                |                     |
|                                                                                                                   |                   |                                                | 6.57%               |

### Fund Update:

Less than 2 years

Exposure to equities has slightly decreased to 32.49% from 32.61% and MMI has decreased to 12.96% from 13.29% on a MOM basis.

2 to 7 years

Platinum Plus I fund continues to be predominantly invested in large cap stocks and highest rated fixed income instruments.