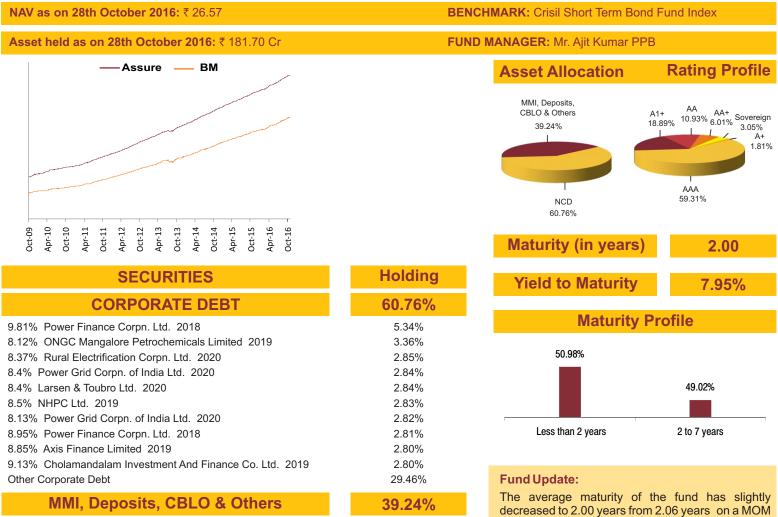

Date of Inception: 12-Sep-05

**OBJECTIVE:** To provide capital conservation, at a high level of safety and liquidity through judicious investments in high quality short-term debt. **STRATEGY:** To generate better return with low level of risk through investment into fixed interest securities having short-term maturity profile up to 5 years.

basis.

Assure fund continues to be predominantly invested

in highest rated fixed income instruments.

6

Date of Inception: 22-Aug-08

**OBJECTIVE:** To provide capital preservation and regular income, at a high level of safety over a medium term horizon by investing in high quality debt instruments.