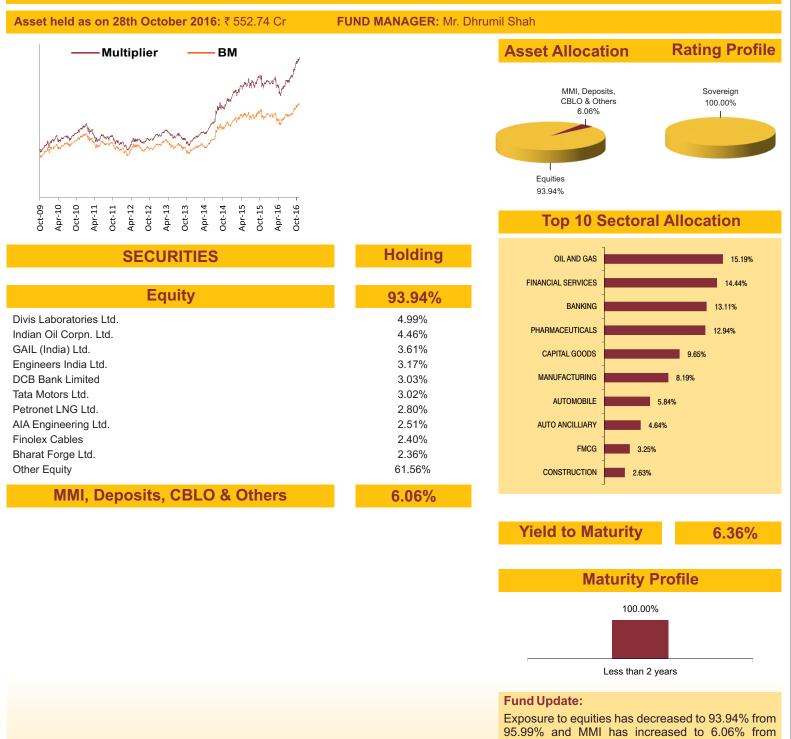

### NAV as on 28th October 2016: ₹ 13.37

Asset held as on 28th October 2016: ₹ 92.54 Cr

FUND MANAGER: Mr. Ajit Kumar PPB

| SECURITIES                                               | Holding | Asset Allocation               | Rating Profile                 |  |  |
|----------------------------------------------------------|---------|--------------------------------|--------------------------------|--|--|
| GOVERNMENT SECURITIES                                    | 30.03%  | MMI, Deposits, Sov             | vereign AA <u>∆+</u>           |  |  |
| 7.35% Government Of India 2024                           | 11.09%  | G-Secs CBLO & Others 31        | .35% 11.35% 2.29% AA+<br>2.25% |  |  |
| 8.83% Government Of India 2041                           | 5.12%   | 30.03% 5.84%                   | A1+<br>2.14%                   |  |  |
| 7.59% Government Of India 2029                           | 5.09%   |                                | 2.1470                         |  |  |
| 8.79% Government Of India 2021                           | 3.97%   |                                |                                |  |  |
| 8.6% Government Of India 2028                            | 2.41%   |                                | AAA                            |  |  |
| 8.3% Government Of India 2040                            | 1.21%   | NCD<br>64.13%                  | 50.62%                         |  |  |
| 8.83% Government Of India 2023                           | 0.77%   |                                |                                |  |  |
| 8.17% Government Of India 2044                           | 0.36%   |                                |                                |  |  |
| CORPORATE DEBT                                           | 64.13%  | Maturity (in years)            | 8.11                           |  |  |
| 8.12% Export Import Bank Of India 2031                   | 5.70%   |                                |                                |  |  |
| 8.14% Nuclear Power Corpn. Of India Ltd. 2026            | 4.56%   | Yield to Maturity              | 7.52%                          |  |  |
| 8.13% Power Grid Corpn. of India Ltd. 2022               | 4.45%   |                                |                                |  |  |
| 9.2% Cholamandalam Investment And Finance Co. Ltd. 2019  | 4.40%   | Maturity Profile               |                                |  |  |
| 8.72% Kotak Mahindra Bank Ltd. 2022                      | 3.40%   |                                |                                |  |  |
| 9.13% Cholamandalam Investment And Finance Co. Ltd. 2019 | 3.30%   |                                | 54.400/                        |  |  |
| 8.5% Repco Home Finance Ltd 2019                         | 3.24%   | 42.87%                         | 51.12%                         |  |  |
| 8.5% NHPC Ltd. 2030                                      | 2.94%   |                                |                                |  |  |
| 9.25% Power Grid Corpn. of India Ltd. 2027               | 2.43%   | 0.049/                         |                                |  |  |
| 9.4% Rural Electrification Corpn. Ltd. 2021              | 2.33%   | 6.01%                          |                                |  |  |
| Other Corporate Debt                                     | 27.37%  |                                |                                |  |  |
| MMI, Deposits, CBLO & Others                             | 5.84%   | Less than 2 years 2 to 7 years | 7 years & above                |  |  |

### Fund Update:

Exposure to G-secs has slightly decreased to 30.03% from 30.62% and MMI has decreased to 5.84% from 14.09% on a MOM basis.

Income Advantage Guaranteed fund continues to be predominantly invested in highest rated fixed income instruments.