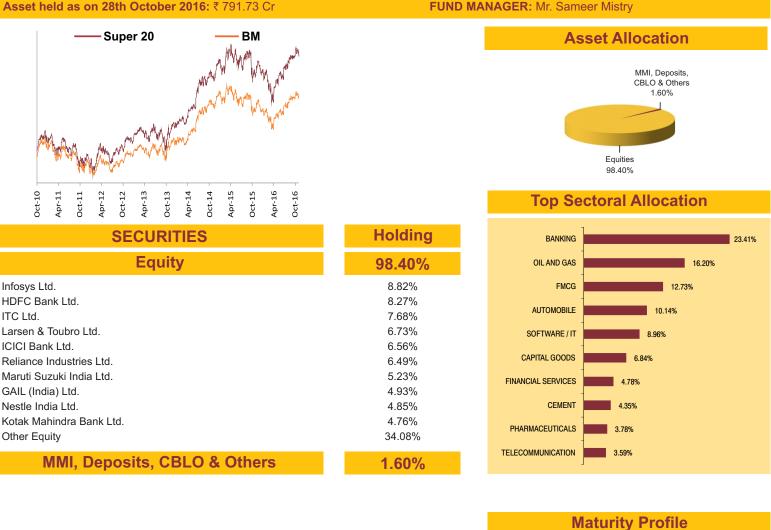

### **NAV as on 28th October 2016:** ₹ 14.45

FUND MANAGER: Mr. Sameer Mistry Asset held as on 28th October 2016: ₹ 4.44 Cr Holding **Rating Profile SECURITIES** Asset Allocation CORPORATE DEBT 0.05% MMI, Deposits 8.49% NTPC Ltd. 2025 0.05% CBLO & Others AAA NCD 3.54% 5.14% 0.05% 96.41% EQUITY HDFC Bank I td. 8.07% Reliance Industries Ltd. 5.51% Equity Sovereign ICICI Bank Ltd. 5.49% 96.41% 94.86% Infosys Ltd. 5.23% **Top 10 Sectoral Allocation** Larsen & Toubro Ltd. 5.10% Tata Communications Ltd. 5.05% BANKING 25.67% ITC Ltd. 4.32% Ultratech Cement Ltd. 3.83% OIL AND GAS 14.72% State Bank Of India 3.23% FMCG Maruti Suzuki India Ltd. 2 7 3% 8 659 47.83% Other Equity FINANCIAL SERVICES 8.04% **MMI, Deposits, CBLO & Others** 3.54% SOFTWARE / IT 7.97% AUTOMOBILE 7.61% PHARMACEUTICALS 7.01% CAPITAL GOODS 6.45% CEMENT 5.64% **TELECOMMUNICATION** 5 24% Maturity (in years) 0.43 Yield to Maturity 6.42% **Maturity Profile** 98.59% 1.41% Less than 2 years 7 years & above Fund Update: Exposure to equities has increased to 96.41% from

Exposure to equities has increased to 96.41% from 90.35% and MMI has decreased to 3.54% from 9.60% on a MOM basis.

Maximiser Guaranteed fund is predominantly invested in large cap stocks and maintains a well diversified portfolio with investments made across various sectors.

### **NAV as on 28th October 2016:** ₹ 22.34

BENCHMARK: BSE Sensex & Crisil Liquid Fund Index

### Fund Update:

Exposure to equities has slightly decreased to 98.40% from 98.69% and MMI has slightly increased to 1.60% from 1.31% on a MOM basis.

Super 20 fund is predominantly invested in large cap stocks and maintains a concentrated portfolio.