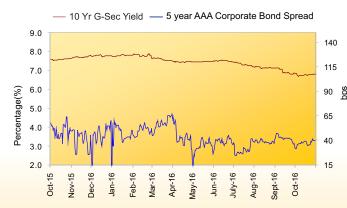

### **Economy Review**

Reserve Bank of India (RBI) in the October policy review meet cut the repo rate by 25 basis points to 6.25 per cent. The October policy meet was the first where the newly formed Monetary Policy Committee (MPC) reviewed the policy. MPC consists of 6 members – 3 from RBI and 3 external members. This monetary policy review was also the first under the new RBI governor –Urjit Patel. One of the main reasons of the rate cut was the gradual decline in inflation. Consumer Price Index (CPI) for the month of September-16 was recorded at 4.31 per cent compared to 5.05 per cent recorded in August-16. Vegetable prices were the biggest contributor to the decline in inflation.

### **Outlook for Debt**

The 10 year government bond yield moved from 6.82 per cent to 6.79 per cent in the month.

We expect the 10 year G-sec yield to be in the range of 6.6 per cent to 6.85 per cent in the near term. The corporate bond yields are expected to trail the G-sec market with a spread of 30-50 basis points. Investors in bond funds will gain significantly with bond yields coming down further.

|     | Key Indices    | 28-Oct-16 | 30-Sep-16 | % Change |
|-----|----------------|-----------|-----------|----------|
|     | 10 year G-Sec  | 6.79%     | 6.82%     | -0.44%   |
| sdo | 5 Year G-Sec   | 6.71%     | 6.88%     | -2.53%   |
|     | 91 Day T Bill  | 6.37%     | 6.42%     | -0.78%   |
|     | 364 day T-Bill | 6.44%     | 6.55%     | -1.71%   |
|     | Call Rates     | 6.07%     | 6.45%     | -6.26%   |