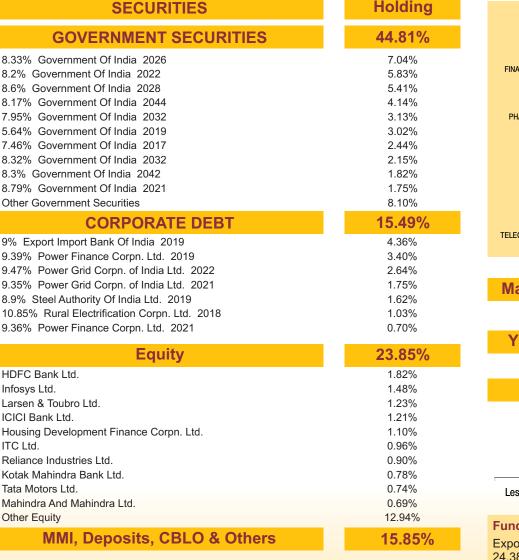

BENCHMARK: BSE 100, Crisil Composite Bond Fund Index & Crisil Liquid Fund Index

FUND MANAGER: Mr. Dhrumil Shah (Equity), Mr. Ajit Kumar PPB (Debt)

Asset held as on 28th October 2016: ₹ 462.54 Cr

| SECURITIES                                         | Holding |         |
|----------------------------------------------------|---------|---------|
| GOVERNMENT SECURITIES                              | 24.25%  |         |
| 7.88% Government Of India 2030                     | 5.80%   |         |
| 9.23% Government Of India 2043                     | 5.35%   | FIN     |
| 8.28% Government Of India 2027                     | 2.94%   |         |
| 8.83% Government Of India 2023                     | 1.73%   |         |
| 8.6% Government Of India 2028                      | 1.20%   | Pł      |
| 8.2% Government Of India 2025                      | 1.16%   |         |
| 7.59% Government Of India 2026                     | 1.02%   |         |
| 8.24% Government Of India 2027                     | 0.96%   |         |
| 8.13% Government Of India 2022                     | 0.74%   |         |
| 8.28% Government Of India 2032                     | 0.71%   |         |
| Other Government Securities                        | 2.65%   |         |
| CORPORATE DEBT                                     | 24.40%  |         |
| 9.4% Rural Electrification Corpn. Ltd. 2021        | 4.20%   | TELE    |
| 8.75% Housing Development Finance Corpn. Ltd. 2021 | 2.23%   |         |
| 8.51% India Infradebt Ltd 2021                     | 1.53%   |         |
| 11% Power Finance Corpn. Ltd. 2018                 | 1.26%   | Ma      |
| 8.85% Axis Bank Ltd. 2024                          | 1.16%   | IVIA    |
| 8.12% Export Import Bank Of India 2031             | 1.14%   |         |
| 8.5% NHPC Ltd. 2023                                | 1.14%   | Yi      |
| 8.72% Kotak Mahindra Bank Ltd. 2022                | 1.13%   |         |
| 8.85% Bajaj Finance Ltd. 2021                      | 1.12%   |         |
| 8.45% Indian Railway Finance Corpn. Ltd. 2018      | 1.11%   |         |
| Other Corporate Debt                               | 8.37%   |         |
| EQUITY                                             | 45.81%  |         |
| Infosys Ltd.                                       | 2.66%   |         |
| ICICI Bank Ltd.                                    | 1.97%   |         |
| GAIL (India) Ltd.                                  | 1.83%   |         |
| Reliance Industries Ltd.                           | 1.82%   | Le      |
| Tata Motors Ltd.                                   | 1.54%   |         |
| Housing Development Finance Corpn. Ltd.            | 1.48%   |         |
| Divis Laboratories Ltd.                            | 1.45%   | Fund    |
| ITC Ltd.                                           | 1.43%   | Expos   |
| Larsen & Toubro Ltd.                               | 1.42%   | 45.81   |
| Tata Communications Ltd.                           | 1.32%   | decrea  |
| Other Equity                                       | 28.88%  | Create  |
| MMI, Deposits, CBLO & Others                       | 5.53%   | in larg |
|                                                    | 13      | sector  |
|                                                    | 13      |         |
|                                                    |         |         |

### Fund Update:

Exposure to equities has slightly increased to 45.81% from 45.50% and MMI has slightly decreased to 5.53% from 5.78% on a MOM basis.

Creator fund continues to be predominantly invested in large cap stocks and maintains a well diversified portfolio with investments made across various sectors.