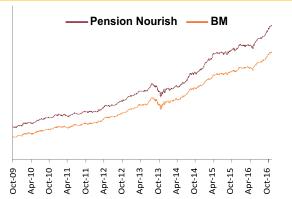

### Pension Funds

| Returns  | Period          | Pension - Nourish | BM   | Pension Growth | BM    | Pension - Enrich | BM    |
|----------|-----------------|-------------------|------|----------------|-------|------------------|-------|
|          | 1 month         | 0.55              | 0.62 | 0.58           | 0.62  | 1.30             | 0.60  |
| Absolute | 3 months        | 2.93              | 2.60 | 3.38           | 2.36  | 4.74             | 1.92  |
|          | 6 months        | 7.67              | 6.75 | 9.58           | 7.23  | 12.00            | 7.80  |
|          | 1 Year          | 11.04             | 9.82 | 12.18          | 9.63  | 14.03            | 8.99  |
|          | 2 Years         | 10.43             | 9.00 | 10.59          | 8.35  | 11.26            | 7.05  |
|          | 3 Years         | 11.63             | 9.96 | 12.66          | 10.15 | 14.38            | 10.10 |
| CAGR     | 4 Years         | 9.92              | 8.88 | 11.12          | 9.17  | 12.15            | 9.25  |
|          | 5 Years         | 9.94              | 8.94 | 10.90          | 9.09  | 11.69            | 8.97  |
|          | Since Inception | 8.63              | 7.67 | 10.53          | 8.78  | 12.03            | 10.21 |