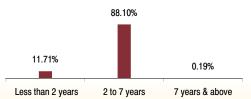

### NAV as on 28th October 2016: ₹ 25.54

Asset held as on 28th October 2016: ₹ 493.32 Cr

FUND MANAGER: Mr. Deven Sangoi (Equity), Mr. Devendra Singhvi (Debt)

| SECURITIES                                                                                                                                                                 | Holding                           | Asset Allocation                                            | Rating Profile     |
|----------------------------------------------------------------------------------------------------------------------------------------------------------------------------|-----------------------------------|-------------------------------------------------------------|--------------------|
| GOVERNMENT SECURITIES                                                                                                                                                      | 3.59%                             | MMI, Deposits,<br>CBLO & Others                             | Sovereign          |
| <ul> <li>5.69% Government Of India 2018</li> <li>6.05% Government Of India 2019</li> <li>7.83% Government Of India 2018</li> <li>6.05% Government Of India 2019</li> </ul> | 1.42%<br>0.80%<br>0.68%<br>0.50%  | Equities 12.43% G-Secs<br>34.65% 12.43% 3.59%               | 6.79%              |
| 8.24% Government Of India 2018                                                                                                                                             | 0.19%                             | NCD                                                         | Г<br>ААА<br>93.21% |
| CORPORATE DEBT                                                                                                                                                             | 49.32%                            | 49.32%                                                      | 55.2170            |
| NABARD 2019<br>National Housing Bank 2018                                                                                                                                  | 5.99%<br>5.73%                    | Top 10 Sectora                                              | I Allocation       |
| 9.7% Power Finance Corpn. Ltd. 2018<br>NABARD 2018<br>8.93% Power Grid Corpn. of India Ltd. 2018                                                                           | 4.45%<br>3.14%<br>2.09%           | BANKING                                                     | 28.35%             |
| 8.55% Indian Railway Finance Corpn. Ltd. 2019<br>7.57% Ultratech Cement Ltd. 2019                                                                                          | 2.09%<br>2.09%<br>2.04%           | OIL AND GAS                                                 | 12.64%             |
| 9.35% Power Grid Corpn. of India Ltd. 2018<br>9.43% Indian Railway Finance Corpn. Ltd. 2018                                                                                | 1.78%<br>1.70%                    | -                                                           | 0.62%              |
| 10.85% Rural Electrification Corpn. Ltd. 2018<br>Other Corporate Debt                                                                                                      | 1.63%<br>18.67%                   | FMCG 8.149                                                  | 6                  |
| Equity                                                                                                                                                                     | 34.65%                            | FINANCIAL SERVICES 6.69%                                    |                    |
| HDFC Bank Ltd.<br>Reliance Industries Ltd.<br>ICICI Bank Ltd.<br>ITC Ltd.                                                                                                  | 3.08%<br>2.52%<br>2.51%<br>2.47%  | CAPITAL GOODS 6.40%<br>PHARMACEUTICALS 5.92%<br>POWER 4.50% |                    |
| Housing Development Finance Corpn. Ltd.<br>Larsen & Toubro Ltd.<br>Infosys Ltd.                                                                                            | 2.32%<br>2.22%<br>2.21%           | DIVERSIFIED 2.95%                                           |                    |
| State Bank Of India<br>Kotak Mahindra Bank Ltd.<br>Maruti Suzuki India Ltd.<br>Other Equity                                                                                | 1.94%<br>1.79%<br>1.39%<br>12.21% | Maturity (in years)                                         | 2.00               |
| MMI, Deposits, CBLO & Others                                                                                                                                               | 12.43%                            | Yield to Maturity                                           | 7.43%              |
|                                                                                                                                                                            |                                   | Maturity F                                                  | Profile            |
|                                                                                                                                                                            |                                   | 43.30%                                                      | 56.70%             |