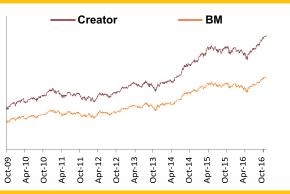

BENCHMARK: BSE 100, Crisil Composite Bond Fund Index & Crisil Liquid Fund Index

FUND MANAGER: Mr. Dhrumil Shah (Equity), Mr. Ajit Kumar PPB (Debt)

Asset held as on 28th October 2016: ₹ 462.54 Cr

| SECURITIES                                         | Holding |         |
|----------------------------------------------------|---------|---------|
| GOVERNMENT SECURITIES                              | 24.25%  |         |
| 7.88% Government Of India 2030                     | 5.80%   |         |
| 9.23% Government Of India 2043                     | 5.35%   | FIN     |
| 8.28% Government Of India 2027                     | 2.94%   |         |
| 8.83% Government Of India 2023                     | 1.73%   |         |
| 8.6% Government Of India 2028                      | 1.20%   | Pł      |
| 8.2% Government Of India 2025                      | 1.16%   |         |
| 7.59% Government Of India 2026                     | 1.02%   |         |
| 8.24% Government Of India 2027                     | 0.96%   |         |
| 8.13% Government Of India 2022                     | 0.74%   |         |
| 8.28% Government Of India 2032                     | 0.71%   |         |
| Other Government Securities                        | 2.65%   |         |
| CORPORATE DEBT                                     | 24.40%  |         |
| 9.4% Rural Electrification Corpn. Ltd. 2021        | 4.20%   | TELE    |
| 8.75% Housing Development Finance Corpn. Ltd. 2021 | 2.23%   |         |
| 8.51% India Infradebt Ltd 2021                     | 1.53%   |         |
| 11% Power Finance Corpn. Ltd. 2018                 | 1.26%   | Ma      |
| 8.85% Axis Bank Ltd. 2024                          | 1.16%   | IVIA    |
| 8.12% Export Import Bank Of India 2031             | 1.14%   |         |
| 8.5% NHPC Ltd. 2023                                | 1.14%   | Yi      |
| 8.72% Kotak Mahindra Bank Ltd. 2022                | 1.13%   |         |
| 8.85% Bajaj Finance Ltd. 2021                      | 1.12%   |         |
| 8.45% Indian Railway Finance Corpn. Ltd. 2018      | 1.11%   |         |
| Other Corporate Debt                               | 8.37%   |         |
| EQUITY                                             | 45.81%  |         |
| Infosys Ltd.                                       | 2.66%   |         |
| ICICI Bank Ltd.                                    | 1.97%   |         |
| GAIL (India) Ltd.                                  | 1.83%   |         |
| Reliance Industries Ltd.                           | 1.82%   | Le      |
| Tata Motors Ltd.                                   | 1.54%   |         |
| Housing Development Finance Corpn. Ltd.            | 1.48%   |         |
| Divis Laboratories Ltd.                            | 1.45%   | Fund    |
| ITC Ltd.                                           | 1.43%   | Expos   |
| Larsen & Toubro Ltd.                               | 1.42%   | 45.81   |
| Tata Communications Ltd.                           | 1.32%   | decrea  |
| Other Equity                                       | 28.88%  | Create  |
| MMI, Deposits, CBLO & Others                       | 5.53%   | in larg |
|                                                    | 13      | sector  |
|                                                    | 13      |         |
|                                                    |         |         |

### Fund Update:

Exposure to equities has slightly increased to 45.81% from 45.50% and MMI has slightly decreased to 5.53% from 5.78% on a MOM basis.

Creator fund continues to be predominantly invested in large cap stocks and maintains a well diversified portfolio with investments made across various sectors.