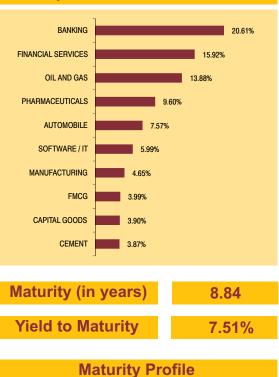

BENCHMARK: BSE 100, Crisil Composite Bond Fund Index & Crisil Liquid Fund Index

FUND MANAGER: Mr. Dhrumil Shah (Equity), Mr. Ajit Kumar PPB (Debt)

Asset held as on 28th October 2016: ₹ 462.54 Cr

| SECURITIES                                         | Holding |         |
|----------------------------------------------------|---------|---------|
| GOVERNMENT SECURITIES                              | 24.25%  |         |
| 7.88% Government Of India 2030                     | 5.80%   |         |
| 9.23% Government Of India 2043                     | 5.35%   | FIN     |
| 8.28% Government Of India 2027                     | 2.94%   |         |
| 8.83% Government Of India 2023                     | 1.73%   |         |
| 8.6% Government Of India 2028                      | 1.20%   | Pł      |
| 8.2% Government Of India 2025                      | 1.16%   |         |
| 7.59% Government Of India 2026                     | 1.02%   |         |
| 8.24% Government Of India 2027                     | 0.96%   |         |
| 8.13% Government Of India 2022                     | 0.74%   |         |
| 8.28% Government Of India 2032                     | 0.71%   |         |
| Other Government Securities                        | 2.65%   |         |
| CORPORATE DEBT                                     | 24.40%  |         |
| 9.4% Rural Electrification Corpn. Ltd. 2021        | 4.20%   | TELE    |
| 8.75% Housing Development Finance Corpn. Ltd. 2021 | 2.23%   |         |
| 8.51% India Infradebt Ltd 2021                     | 1.53%   |         |
| 11% Power Finance Corpn. Ltd. 2018                 | 1.26%   | Ma      |
| 8.85% Axis Bank Ltd. 2024                          | 1.16%   | IVIA    |
| 8.12% Export Import Bank Of India 2031             | 1.14%   |         |
| 8.5% NHPC Ltd. 2023                                | 1.14%   | Yi      |
| 8.72% Kotak Mahindra Bank Ltd. 2022                | 1.13%   |         |
| 8.85% Bajaj Finance Ltd. 2021                      | 1.12%   |         |
| 8.45% Indian Railway Finance Corpn. Ltd. 2018      | 1.11%   |         |
| Other Corporate Debt                               | 8.37%   |         |
| EQUITY                                             | 45.81%  |         |
| Infosys Ltd.                                       | 2.66%   |         |
| ICICI Bank Ltd.                                    | 1.97%   |         |
| GAIL (India) Ltd.                                  | 1.83%   |         |
| Reliance Industries Ltd.                           | 1.82%   | Le      |
| Tata Motors Ltd.                                   | 1.54%   |         |
| Housing Development Finance Corpn. Ltd.            | 1.48%   |         |
| Divis Laboratories Ltd.                            | 1.45%   | Fund    |
| ITC Ltd.                                           | 1.43%   | Expos   |
| Larsen & Toubro Ltd.                               | 1.42%   | 45.81   |
| Tata Communications Ltd.                           | 1.32%   | decrea  |
| Other Equity                                       | 28.88%  | Create  |
| MMI, Deposits, CBLO & Others                       | 5.53%   | in larg |
|                                                    | 13      | sector  |
|                                                    | 13      |         |
|                                                    |         |         |

### Fund Update:

Exposure to equities has slightly increased to 45.81% from 45.50% and MMI has slightly decreased to 5.53% from 5.78% on a MOM basis.

Creator fund continues to be predominantly invested in large cap stocks and maintains a well diversified portfolio with investments made across various sectors.