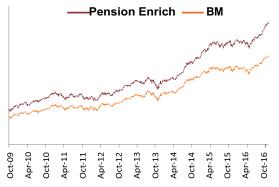

### Pension Funds

| Returns  | Period          | Pension - Nourish | BM   | Pension Growth | BM    | Pension - Enrich | BM    |
|----------|-----------------|-------------------|------|----------------|-------|------------------|-------|
|          | 1 month         | 0.55              | 0.62 | 0.58           | 0.62  | 1.30             | 0.60  |
| Absolute | 3 months        | 2.93              | 2.60 | 3.38           | 2.36  | 4.74             | 1.92  |
|          | 6 months        | 7.67              | 6.75 | 9.58           | 7.23  | 12.00            | 7.80  |
|          | 1 Year          | 11.04             | 9.82 | 12.18          | 9.63  | 14.03            | 8.99  |
|          | 2 Years         | 10.43             | 9.00 | 10.59          | 8.35  | 11.26            | 7.05  |
|          | 3 Years         | 11.63             | 9.96 | 12.66          | 10.15 | 14.38            | 10.10 |
| CAGR     | 4 Years         | 9.92              | 8.88 | 11.12          | 9.17  | 12.15            | 9.25  |
|          | 5 Years         | 9.94              | 8.94 | 10.90          | 9.09  | 11.69            | 8.97  |
|          | Since Inception | 8.63              | 7.67 | 10.53          | 8.78  | 12.03            | 10.21 |