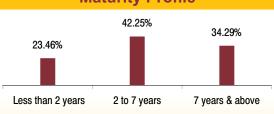

BENCHMARK: BSE 100, Crisil Composite Bond Fund Index & Crisil Liquid Fund Index

FUND MANAGER: Mr. Dhrumil Shah (Equity), Mr. Ajit Kumar PPB (Debt)

Asset held as on 28th October 2016: ₹ 462.54 Cr

| SECURITIES                                         | Holding |         |
|----------------------------------------------------|---------|---------|
| GOVERNMENT SECURITIES                              | 24.25%  |         |
| 7.88% Government Of India 2030                     | 5.80%   |         |
| 9.23% Government Of India 2043                     | 5.35%   | FIN     |
| 8.28% Government Of India 2027                     | 2.94%   |         |
| 8.83% Government Of India 2023                     | 1.73%   |         |
| 8.6% Government Of India 2028                      | 1.20%   | Pł      |
| 8.2% Government Of India 2025                      | 1.16%   |         |
| 7.59% Government Of India 2026                     | 1.02%   |         |
| 8.24% Government Of India 2027                     | 0.96%   |         |
| 8.13% Government Of India 2022                     | 0.74%   |         |
| 8.28% Government Of India 2032                     | 0.71%   |         |
| Other Government Securities                        | 2.65%   |         |
| CORPORATE DEBT                                     | 24.40%  |         |
| 9.4% Rural Electrification Corpn. Ltd. 2021        | 4.20%   | TELE    |
| 8.75% Housing Development Finance Corpn. Ltd. 2021 | 2.23%   |         |
| 8.51% India Infradebt Ltd 2021                     | 1.53%   |         |
| 11% Power Finance Corpn. Ltd. 2018                 | 1.26%   | Ma      |
| 8.85% Axis Bank Ltd. 2024                          | 1.16%   | IVIA    |
| 8.12% Export Import Bank Of India 2031             | 1.14%   |         |
| 8.5% NHPC Ltd. 2023                                | 1.14%   | Yi      |
| 8.72% Kotak Mahindra Bank Ltd. 2022                | 1.13%   |         |
| 8.85% Bajaj Finance Ltd. 2021                      | 1.12%   |         |
| 8.45% Indian Railway Finance Corpn. Ltd. 2018      | 1.11%   |         |
| Other Corporate Debt                               | 8.37%   |         |
| EQUITY                                             | 45.81%  |         |
| Infosys Ltd.                                       | 2.66%   |         |
| ICICI Bank Ltd.                                    | 1.97%   |         |
| GAIL (India) Ltd.                                  | 1.83%   |         |
| Reliance Industries Ltd.                           | 1.82%   | Le      |
| Tata Motors Ltd.                                   | 1.54%   |         |
| Housing Development Finance Corpn. Ltd.            | 1.48%   |         |
| Divis Laboratories Ltd.                            | 1.45%   | Fund    |
| ITC Ltd.                                           | 1.43%   | Expos   |
| Larsen & Toubro Ltd.                               | 1.42%   | 45.81   |
| Tata Communications Ltd.                           | 1.32%   | decrea  |
| Other Equity                                       | 28.88%  | Create  |
| MMI, Deposits, CBLO & Others                       | 5.53%   | in larg |
|                                                    | 13      | sector  |
|                                                    | 13      |         |
|                                                    |         |         |

### Fund Update:

Exposure to equities has slightly increased to 45.81% from 45.50% and MMI has slightly decreased to 5.53% from 5.78% on a MOM basis.

Creator fund continues to be predominantly invested in large cap stocks and maintains a well diversified portfolio with investments made across various sectors.