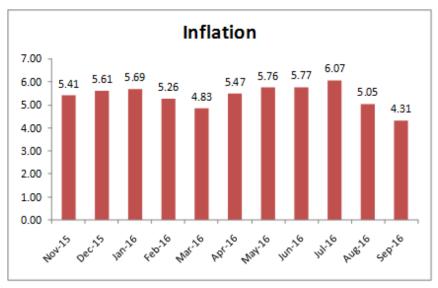

### **Economy Review**

Reserve Bank of India (RBI) in the October policy review meet cut the repo rate by 25 basis points to 6.25 per cent. The October policy meet was the first where the newly formed Monetary Policy Committee (MPC) reviewed the policy. MPC consists of 6 members – 3 from RBI and 3 external members. This monetary policy review was also the first under the new RBI governor –Urjit Patel. One of the main reasons of the rate cut was the gradual decline in inflation. Consumer Price Index (CPI) for the month of September-16 was recorded at 4.31 per cent compared to 5.05 per cent recorded in August-16. Vegetable prices were the biggest contributor to the decline in inflation.