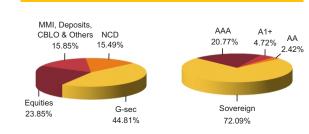

### **Balancer Fund**

SFIN No.ULIF00931/05/05BSLBALANCE109

**Rating Profile** 

Date of Inception: 18-Jul-05

### Fund Update:

Exposure to equities has decreased to 23.85% from 24.38% and MMI has increased to 15.85% from 7.60% on a MOM basis.

Balancer fund continues to be predominantly invested in highest rated fixed income instruments.