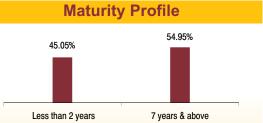

### NAV as on 28th October 2016: ₹ 23.31

BENCHMARK: Crisil Composite Bond Fund Index & Crisil Liquid Fund Index

Asset held as on 28th October 2016: ₹ 623.66 Cr

| SECURITIES                                                                                                                                                                                                                                                                                                                                             | Holding                                                     | Maturity (in years)                                                                                                                                                            | 10.10                                 |
|--------------------------------------------------------------------------------------------------------------------------------------------------------------------------------------------------------------------------------------------------------------------------------------------------------------------------------------------------------|-------------------------------------------------------------|--------------------------------------------------------------------------------------------------------------------------------------------------------------------------------|---------------------------------------|
| <b>GOVERNMENT SECURITIES</b><br>7.59% Government Of India 2029<br>6.97% Government Of India 2026                                                                                                                                                                                                                                                       | <b>41.22%</b><br>11.84%<br>8.12%                            | Yield to Maturity                                                                                                                                                              | 7.38%                                 |
| 8.17% Government Of India 2044<br>8.24% Government Of India 2033                                                                                                                                                                                                                                                                                       | 5.02%<br>4.59%                                              | Maturity Pi                                                                                                                                                                    | ofile                                 |
| <ul> <li>7.88% Government Of India 2030</li> <li>8.21% State Government Of Rajasthan 2026</li> <li>8.83% Government Of India 2041</li> <li>7.59% Government Of India 2026</li> <li>8.97% Government Of India 2030</li> <li>8.3% Government Of India 2040</li> </ul>                                                                                    | 4.39%<br>4.30%<br>4.22%<br>0.95%<br>0.84%<br>0.56%<br>0.54% | 9.44%                                                                                                                                                                          | 65.49%                                |
| Other Government Securities CORPORATE DEBT                                                                                                                                                                                                                                                                                                             | 0.34%<br>0.26%<br><b>47.23%</b>                             | Less than 2 years 2 to 7 years                                                                                                                                                 | 5 7 years & above                     |
| <ul> <li>8.4% Larsen &amp; Toubro Ltd. 2020</li> <li>8.05% NTPC Ltd. 2026</li> <li>8.85% Tata Capital Financial Services Limited 2019</li> <li>8.12% ONGC Mangalore Petrochemicals Limited 2019</li> <li>9.6% Hindalco Industries Ltd. 2022</li> <li>8.72% Kotak Mahindra Bank Ltd. 2022</li> <li>8.2% Power Grid Corpn. of India Ltd. 2025</li> </ul> | 3.23%<br>2.50%<br>2.45%<br>1.96%<br>1.70%<br>1.68%<br>1.67% | Fund Update:<br>Exposure to G-secs has decret<br>42.20% and MMI has increa<br>7.31% on a MOM basis.<br>Income Advantage fund<br>predominantly invested in high<br>instruments. | sed to 11.55% from<br>continues to be |
| <ul> <li>8.45% Housing Development Finance Corpn. Ltd. 2026</li> <li>8.75% Housing Development Finance Corpn. Ltd. 2021</li> <li>9.13% Cholamandalam Investment And Finance Co. Ltd. 2019</li> <li>Other Corporate Debt</li> </ul>                                                                                                                     | 1.67%<br>1.66%<br>1.31%<br>27.41%                           |                                                                                                                                                                                |                                       |
| MMI, Deposits, CBLO & Others                                                                                                                                                                                                                                                                                                                           | 11.55%                                                      |                                                                                                                                                                                |                                       |