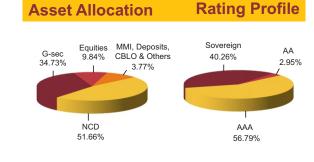

| Fund Name              |           |         |           | SFIN                             |           |                          |                              |
|------------------------|-----------|---------|-----------|----------------------------------|-----------|--------------------------|------------------------------|
|                        | Weightage | Index   | Weightage | Index                            | Weightage | Index                    |                              |
| Platinum Plus I        | -         | -       | -         | -                                | -         | -                        | ULIF01325/02/08BSLIIPLAT1109 |
| Platinum Plus II       | -         | -       | -         | -                                | -         | -                        | ULIF01425/02/08BSLIIPLAT2109 |
| Platinum Plus III      | -         | -       | -         | -                                | -         | -                        | ULIF01628/04/09BSLIIPLAT3109 |
| Platinum Plus IV       | -         | -       | -         | -                                | -         | -                        | ULIF01816/09/09BSLIIPLAT4109 |
| Platinum Premier       | -         | -       | -         | -                                | -         | -                        | ULIF02203/02/10BSLPLATPR1109 |
| Platinum Advantage     | -         | -       | -         | -                                | -         | -                        | ULIF02408/09/10BSLPLATADV109 |
| Foresight - Single Pay | -         | -       | -         | -                                | -         | -                        | ULIF02610/02/11BSLFSITSP1109 |
| Foresight - 5 Pay      | -         | -       | -         | -                                | -         | -                        | ULIF02510/02/11BSLFSIT5P1109 |
| Titanium I             | -         | -       | -         | -                                | -         | -                        | ULIF01911/12/09BSLITITAN1109 |
| Titanium II            | -         | -       | -         | -                                | -         | -                        | ULIF02011/12/09BSLITITAN2109 |
| Titanium III           | -         | -       | -         | -                                | -         | -                        | ULIF02111/12/09BSLITITAN3109 |
| Pension Nourish        | 10%       | BSE 100 | 80%       | Crisil Composite Bond Fund Index | 10%       | Crisil Liquid Fund Index | ULIF00604/03/03BSLNOURISH109 |
| Pension Growth         | 20%       | BSE 100 | 70%       | Crisil Composite Bond Fund Index | 10%       | Crisil Liquid Fund Index | ULIF00504/03/03BSLIGROWTH109 |
| Pension Enrich         | 35%       | BSE 100 | 55%       | Crisil Composite Bond Fund Index | 10%       | Crisil Liquid Fund Index | ULIF00404/03/03BSLIENRICH109 |