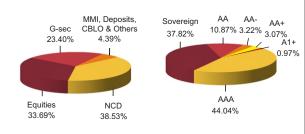

#### STRATEGY: To earn capital appreciation by maintaining a diversified equity portfolio and seek to earn regular returns on the fixed income portfolio by active management resulting in wealth creation for policy owners. NAV as on 28th October 2016: ₹ 54.82 BENCHMARK: BSE 100, Crisil Composite Bond Fund Index & Crisil Liquid Fund Index Asset held as on 28th October 2016: ₹ 6948.88 Cr FUND MANAGER: Mr. Deven Sangoi (Equity), Mr. Ajit Kumar PPB (Debt) Enhancer BM Asset Allocation Rating Profile MMI, Deposits, G-Sec CBLO & Others 6.76% 28.93% AA+ AAA 1.72% 1.05% AA 5.56% 45 25% 0.01% NCD Equities 33.42% . 30.88% Sovereign 46.41% Oct-10 Apr-13 Apr-15 Oct-15 Apr-16 Oct-16 Apr-10 Apr-11 Oct-11 Apr-12 Oct-12 Oct-13 Apr-14 Oct-14 Oct-09 Holding Top 10 Sectoral Allocation SECURITIES **GOVERNMENT SECURITIES** 28.93% BANKING 21 46% 8.83% Government Of India 2023 4.14% OIL AND GAS 15 75% 9.23% Government Of India 2043 3.41% 8.6% Government Of India 2028 2.99% AUTOMOBILE 10.10% 9.2% Government Of India 2030 2.46% 8.17% Government Of India 2044 1.52% SOFTWARE / IT 9.21% 7.88% Government Of India 2030 1.31% FINANCIAL SERVICES 8 88% 8.15% Government Of India 2022 1.30% 7.95% Government Of India 2032 1.28% FMCG 7.53% 8.2% Government Of India 2022 1.07% 8.26% Government Of India 2027 1.00% PHARMACEUTICALS 7.00% Other Government Securities 8.45% CAPITAL GOODS 5 84% CORPORATE DEBT 33.42% OTHERS 2 88% 2% Tata Steel Ltd. 2022 0.95% 10.75% Reliance Industries Ltd. 2018 0.83% TELECOMMUNICATION 2.72% 9.05% State Bank Of India 2020 0.71% 0 45% 9.1% State Bank Of Mysore 2019 Maturity (in years) 8.73 9.48% Rural Electrification Corpn. Ltd. 2021 0.44% 8.55% Indian Railway Finance Corpn. Ltd. 2019 0.44% 10.85% Punjab National Bank 2023 0.41% Yield to Maturity 7.40% 9.02% Rural Electrification Corpn. Ltd. 2022 0.39% 9.02% Tata Motors Ltd. 2021 0.38% **Maturity Profile** 9.15% Larsen & Toubro Ltd. 2020 0.38% Other Corporate Debt 28.04% 46.28% Equity 30.88% 38.18% Infosys Ltd. 1.83% 15.54% ITC I td. 1.83% HDFC Bank Ltd. 1.81% Reliance Industries Ltd. 1.68% Less than 2 years 2 to 7 years 7 years & above Larsen & Toubro Ltd. 1.33% Housing Development Finance Corpn. Ltd. 1.28% Tata Motors Ltd. 1.20% Fund Update: ICICI Bank Ltd. 1.12% Exposure to equities has increased to 30.88% from Kotak Mahindra Bank Ltd. 1.11% 28.64% and MMI has slightly increased to 6.76% State Bank Of India 0.95% from 6.74% on a MOM basis. Other Equity 16.74% Enhancer fund continues to be predominantly **MMI, Deposits, CBLO & Others** 6.76% invested in highest rated fixed income instruments. 12