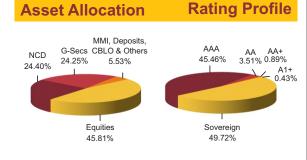

### BANKING 23.39% OIL AND GAS 12 66% FINANCIAL SERVICES 10.57% FMCG 8.55% PHARMACEUTICALS 7 67% SOFTWARE / IT 7.13% AUTOMOBILE 7.00% CAPITAL GOODS 5.18% CONSTRUCTION 3 32% TELECOMMUNICATION 2.58% Maturity (in years) 7.94 Yield to Maturity 7.04% **Maturity Profile**

### Fund Update:

Exposure to equities has decreased to 23.85% from 24.38% and MMI has increased to 15.85% from 7.60% on a MOM basis.

Balancer fund continues to be predominantly invested in highest rated fixed income instruments.