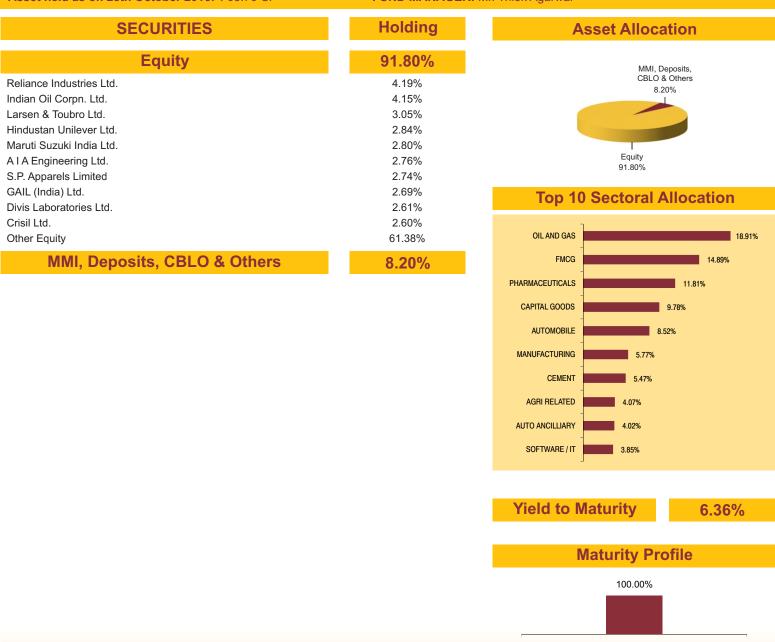

various sectors.

Date of Inception: 09-Mar-12

**OBJECTIVE:** To provide long-term wealth creation by actively managing portfolio through investment in selective businesses. Fund will not invest in businesses that provide goods or services in gambling, lottery /contests, animal produce, liquor, tobacco, entertainment like films or hotels, banks and financial institutions.

**STRATEGY:** To build and actively manage a well-diversified equity portfolio of value and growth driven fundamentally strong companies by following a research-focused investment approach. Equity investments in companies will be made in strict compliance with the objective of the fund. The fund will not invest in banks and financial institutions and companies whose interest income exceeds 3% of total revenues. Investment in leveraged-firms is restrained on the provision that heavily indebted companies ought to serve a considerable amount of their revenue in interest payments.

### NAV as on 28th October 2016: ₹ 22.87

Asset held as on 28th October 2016: ₹ 63.76 Cr

FUND MANAGER: Mr. Trilok Agarwal

Less than 2 years

### Fund Update:

Exposure to equities has increased to 91.80% from 89.26% and MMI has decreased to 8.20% from 10.74% on a MOM basis.

Pure Equity fund maintains a diversified portfolio across various sectors excluding Media, Financial and Liquor sector.