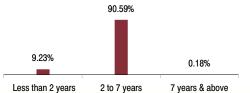

### Fund Update:

Less than 2 years

Exposure to equities has slightly decreased to 32.49% from 32.61% and MMI has decreased to 12.96% from 13.29% on a MOM basis.

2 to 7 years

Platinum Plus I fund continues to be predominantly invested in large cap stocks and highest rated fixed income instruments.