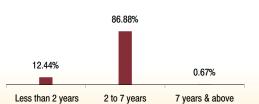

### NAV as on 28th October 2016: ₹ 13.37

Asset held as on 28th October 2016: ₹ 92.54 Cr

FUND MANAGER: Mr. Ajit Kumar PPB

| SECURITIES                                               | Holding | Asset Allocation               | Rating Profile                 |  |  |
|----------------------------------------------------------|---------|--------------------------------|--------------------------------|--|--|
| GOVERNMENT SECURITIES                                    | 30.03%  | MMI, Deposits, Sov             | vereign AA <u>∆+</u>           |  |  |
| 7.35% Government Of India 2024                           | 11.09%  | G-Secs CBLO & Others 31        | .35% 11.35% 2.29% AA+<br>2.25% |  |  |
| 8.83% Government Of India 2041                           | 5.12%   | 30.03% 5.84%                   | A1+<br>2.14%                   |  |  |
| 7.59% Government Of India 2029                           | 5.09%   |                                | 2.1470                         |  |  |
| 8.79% Government Of India 2021                           | 3.97%   |                                |                                |  |  |
| 8.6% Government Of India 2028                            | 2.41%   |                                | AAA                            |  |  |
| 8.3% Government Of India 2040                            | 1.21%   | NCD<br>64.13%                  | 50.62%                         |  |  |
| 8.83% Government Of India 2023                           | 0.77%   |                                |                                |  |  |
| 8.17% Government Of India 2044                           | 0.36%   |                                |                                |  |  |
| CORPORATE DEBT                                           | 64.13%  | Maturity (in years)            | 8.11                           |  |  |
| 8.12% Export Import Bank Of India 2031                   | 5.70%   |                                |                                |  |  |
| 8.14% Nuclear Power Corpn. Of India Ltd. 2026            | 4.56%   | Yield to Maturity              | 7.52%                          |  |  |
| 8.13% Power Grid Corpn. of India Ltd. 2022               | 4.45%   |                                |                                |  |  |
| 9.2% Cholamandalam Investment And Finance Co. Ltd. 2019  | 4.40%   | Maturity Profile               |                                |  |  |
| 8.72% Kotak Mahindra Bank Ltd. 2022                      | 3.40%   |                                |                                |  |  |
| 9.13% Cholamandalam Investment And Finance Co. Ltd. 2019 | 3.30%   |                                | 54.400/                        |  |  |
| 8.5% Repco Home Finance Ltd 2019                         | 3.24%   | 42.87%                         | 51.12%                         |  |  |
| 8.5% NHPC Ltd. 2030                                      | 2.94%   |                                |                                |  |  |
| 9.25% Power Grid Corpn. of India Ltd. 2027               | 2.43%   | 0.049/                         |                                |  |  |
| 9.4% Rural Electrification Corpn. Ltd. 2021              | 2.33%   | 6.01%                          |                                |  |  |
| Other Corporate Debt                                     | 27.37%  |                                |                                |  |  |
| MMI, Deposits, CBLO & Others                             | 5.84%   | Less than 2 years 2 to 7 years | 7 years & above                |  |  |