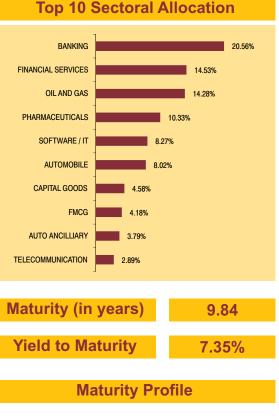

### About The Fund

**OBJECTIVE:** To maximize wealth by actively managing a diversified equity portfolio.

STRATEGY: To invest in high quality equity security to provide long-term capital appreciation with high level of risk. This fund is suitable for those who want to have wealth maximization over long-term period with equity market dynamics.

### Fund Update:

Exposure to equities has increased to 82.73% from 78.40% and MMI has decreased to 14.89% from 18.56% a MOM basis

Less than 2 years

Magnifier fund continues to be predominantly invested in large cap stocks and maintains a well diversified portfolio with investments made across various sectors.

### Date of Inception: 12-Jun-07

**OBJECTIVE:** To provide long term capital appreciation by actively managing a well-diversified equity portfolio of fundamentally strong blue chip companies. Further, the fund seeks to provide a cushion against the sudden volatility in the equities through some investments in short-term money market instruments.

**STRATEGY:** To build and actively manage a well-diversified equity portfolio of value and growth driven stocks by following a research focused investment approach. While appreciating the high risk associated with equities, the fund would attempt to maximize the risk-return pay off for the long-term advantage of the policyholders. The fund will also explore the option of having exposure to quality mid cap stocks. The non-equity portion of the fund will be invested in good rated (P1/A1 & above) money market instruments and fixed deposits. The fund will also maintain a reasonable level of liquidity.