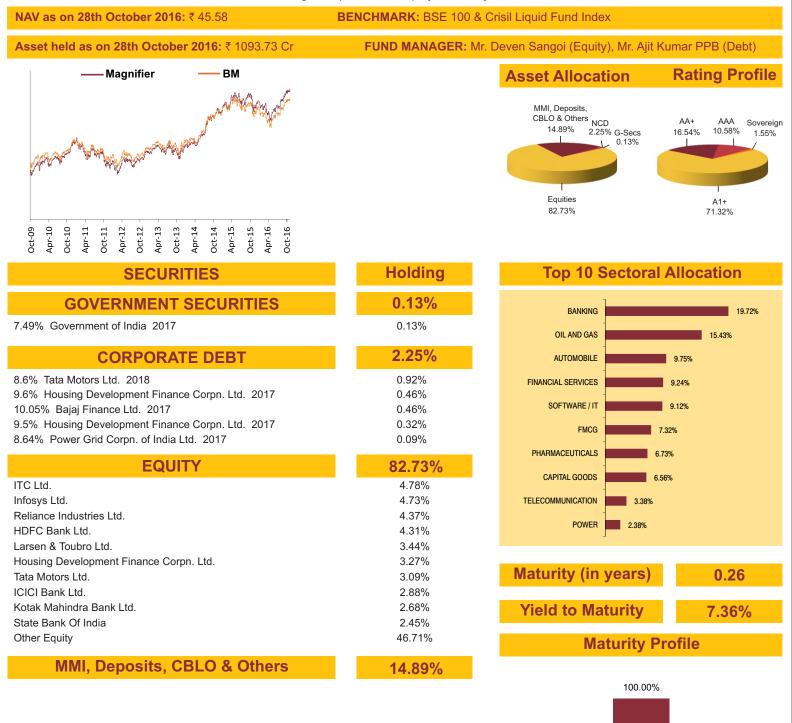

### About The Fund

Date of Inception: 01-Jan-14

**OBJECTIVE:** To provide long term capital appreciation by actively managing a well-diversified equity portfolio of fundamentally strong blue chip companies. Further, the fund seeks to provide a cushion against the sudden volatility in the equities through some investments in short-term money market instruments.

**STRATEGY:** To build and actively manage a well-diversified equity portfolio of value and growth driven stocks by following a research focused investment approach. While appreciating the high risk associated with equities, the fund would attempt to maximise the risk-return pay off for the long-term advantage of the policyholders. The fund will also explore the option of having exposure to quality mid-cap stocks. The non-equity portion of the fund will be nvested in good rated (P1/A1 & above) money market instruments and fixed deposits. The fund will also maintain a reasonable level of liquidity.

### **NAV as on 28th October 2016:** ₹ 14.45

FUND MANAGER: Mr. Sameer Mistry Asset held as on 28th October 2016: ₹ 4.44 Cr Holding **Rating Profile SECURITIES** Asset Allocation CORPORATE DEBT 0.05% MMI, Deposits 8.49% NTPC Ltd. 2025 0.05% CBLO & Others AAA NCD 3.54% 5.14% 0.05% 96.41% EQUITY HDFC Bank I td. 8.07% Reliance Industries Ltd. 5.51% Equity Sovereign ICICI Bank Ltd. 5.49% 96.41% 94.86% Infosys Ltd. 5.23% **Top 10 Sectoral Allocation** Larsen & Toubro Ltd. 5.10% Tata Communications Ltd. 5.05% BANKING 25.67% ITC Ltd. 4.32% Ultratech Cement Ltd. 3.83% OIL AND GAS 14.72% State Bank Of India 3.23% FMCG Maruti Suzuki India Ltd. 2 7 3% 8 659 47.83% Other Equity FINANCIAL SERVICES 8.04% **MMI, Deposits, CBLO & Others** 3.54% SOFTWARE / IT 7.97% AUTOMOBILE 7.61% PHARMACEUTICALS 7.01% CAPITAL GOODS 6.45% CEMENT 5.64% **TELECOMMUNICATION** 5 24% Maturity (in years) 0.43 Yield to Maturity 6.42% **Maturity Profile** 98.59% 1.41% Less than 2 years 7 years & above Fund Update: Exposure to equities has increased to 96.41% from

Exposure to equities has increased to 96.41% from 90.35% and MMI has decreased to 3.54% from 9.60% on a MOM basis.

Maximiser Guaranteed fund is predominantly invested in large cap stocks and maintains a well diversified portfolio with investments made across various sectors.