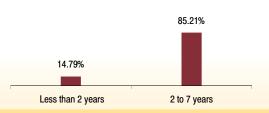

### Fund Update:

Exposure to G-secs has slightly decreased to 30.03% from 30.62% and MMI has decreased to 5.84% from 14.09% on a MOM basis.

Income Advantage Guaranteed fund continues to be predominantly invested in highest rated fixed income instruments.