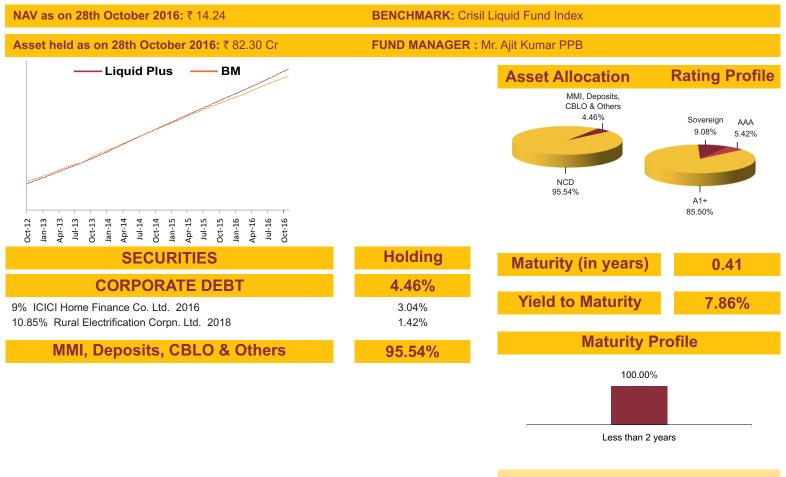

Date of Inception: 09-Mar-12

**OBJECTIVE:** To provide superior risk-adjusted returns with low volatility at a high level of safety and liquidity through investments in high quality short term fixed income instruments – upto one year maturity.

**STRATEGY:** Fund will invest in high quality short-term fixed income instruments – upto one year maturity. The endeavour will be to optimize returns while providing liquidity and safety with very low risk profile.

### Fund Update:

The average maturity of the fund has slightly decreased to 0.41 years from 0.46 years on a MOM basis.

Liquid plus fund continues to be predominantly invested in highest rated fixed income instruments.