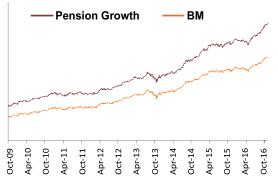

### Pension Funds

| Returns  | Period          | Pension - Nourish | BM   | Pension Growth | BM    | Pension - Enrich | BM    |
|----------|-----------------|-------------------|------|----------------|-------|------------------|-------|
|          | 1 month         | 0.55              | 0.62 | 0.58           | 0.62  | 1.30             | 0.60  |
| Absolute | 3 months        | 2.93              | 2.60 | 3.38           | 2.36  | 4.74             | 1.92  |
|          | 6 months        | 7.67              | 6.75 | 9.58           | 7.23  | 12.00            | 7.80  |
|          | 1 Year          | 11.04             | 9.82 | 12.18          | 9.63  | 14.03            | 8.99  |
|          | 2 Years         | 10.43             | 9.00 | 10.59          | 8.35  | 11.26            | 7.05  |
|          | 3 Years         | 11.63             | 9.96 | 12.66          | 10.15 | 14.38            | 10.10 |
| CAGR     | 4 Years         | 9.92              | 8.88 | 11.12          | 9.17  | 12.15            | 9.25  |
|          | 5 Years         | 9.94              | 8.94 | 10.90          | 9.09  | 11.69            | 8.97  |
|          | Since Inception | 8.63              | 7.67 | 10.53          | 8.78  | 12.03            | 10.21 |