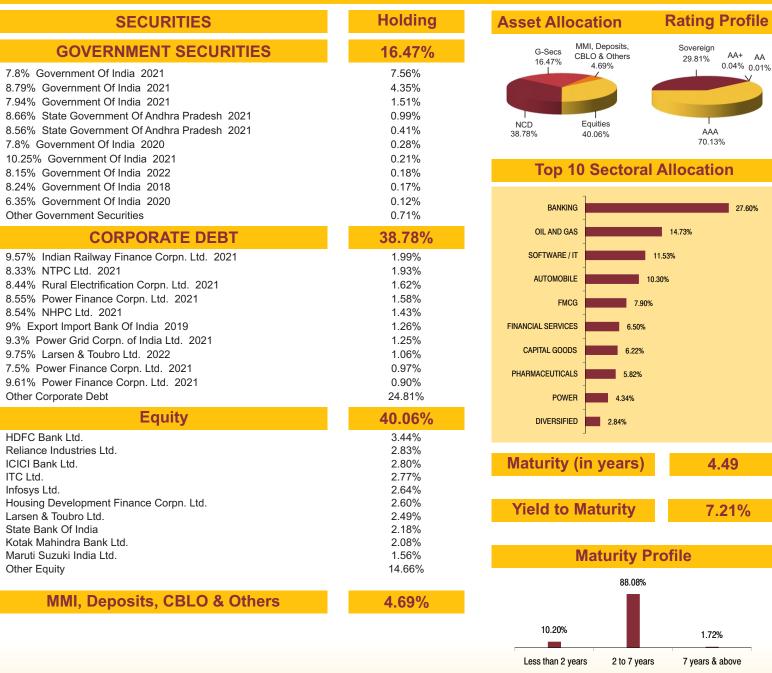

### NAV as on 28th October 2016: ₹ 23.31

BENCHMARK: Crisil Composite Bond Fund Index & Crisil Liquid Fund Index

Asset held as on 28th October 2016: ₹ 623.66 Cr

| SECURITIES                                                                                                                                                                                                                                                                                                                                             | Holding                                                     | Maturity (in years)                                                                                                                                                            | 10.10                                 |
|--------------------------------------------------------------------------------------------------------------------------------------------------------------------------------------------------------------------------------------------------------------------------------------------------------------------------------------------------------|-------------------------------------------------------------|--------------------------------------------------------------------------------------------------------------------------------------------------------------------------------|---------------------------------------|
| <b>GOVERNMENT SECURITIES</b><br>7.59% Government Of India 2029<br>6.97% Government Of India 2026                                                                                                                                                                                                                                                       | <b>41.22%</b><br>11.84%<br>8.12%                            | Yield to Maturity                                                                                                                                                              | 7.38%                                 |
| 8.17% Government Of India 2044<br>8.24% Government Of India 2033                                                                                                                                                                                                                                                                                       | 5.02%<br>4.59%                                              | Maturity Pi                                                                                                                                                                    | ofile                                 |
| <ul> <li>7.88% Government Of India 2030</li> <li>8.21% State Government Of Rajasthan 2026</li> <li>8.83% Government Of India 2041</li> <li>7.59% Government Of India 2026</li> <li>8.97% Government Of India 2030</li> <li>8.3% Government Of India 2040</li> </ul>                                                                                    | 4.39%<br>4.30%<br>4.22%<br>0.95%<br>0.84%<br>0.56%<br>0.54% | 9.44%                                                                                                                                                                          | 65.49%                                |
| Other Government Securities CORPORATE DEBT                                                                                                                                                                                                                                                                                                             | 0.34%<br>0.26%<br><b>47.23%</b>                             | Less than 2 years 2 to 7 years                                                                                                                                                 | 5 7 years & above                     |
| <ul> <li>8.4% Larsen &amp; Toubro Ltd. 2020</li> <li>8.05% NTPC Ltd. 2026</li> <li>8.85% Tata Capital Financial Services Limited 2019</li> <li>8.12% ONGC Mangalore Petrochemicals Limited 2019</li> <li>9.6% Hindalco Industries Ltd. 2022</li> <li>8.72% Kotak Mahindra Bank Ltd. 2022</li> <li>8.2% Power Grid Corpn. of India Ltd. 2025</li> </ul> | 3.23%<br>2.50%<br>2.45%<br>1.96%<br>1.70%<br>1.68%<br>1.67% | Fund Update:<br>Exposure to G-secs has decret<br>42.20% and MMI has increa<br>7.31% on a MOM basis.<br>Income Advantage fund<br>predominantly invested in high<br>instruments. | sed to 11.55% from<br>continues to be |
| <ul> <li>8.45% Housing Development Finance Corpn. Ltd. 2026</li> <li>8.75% Housing Development Finance Corpn. Ltd. 2021</li> <li>9.13% Cholamandalam Investment And Finance Co. Ltd. 2019</li> <li>Other Corporate Debt</li> </ul>                                                                                                                     | 1.67%<br>1.66%<br>1.31%<br>27.41%                           |                                                                                                                                                                                |                                       |
| MMI, Deposits, CBLO & Others                                                                                                                                                                                                                                                                                                                           | 11.55%                                                      |                                                                                                                                                                                |                                       |