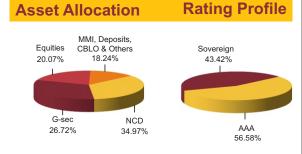

| Fund Name              |           |         |           | SFIN                             |           |                          |                              |
|------------------------|-----------|---------|-----------|----------------------------------|-----------|--------------------------|------------------------------|
|                        | Weightage | Index   | Weightage | Index                            | Weightage | Index                    |                              |
| Platinum Plus I        | -         | -       | -         | -                                | -         | -                        | ULIF01325/02/08BSLIIPLAT1109 |
| Platinum Plus II       | -         | -       | -         | -                                | -         | -                        | ULIF01425/02/08BSLIIPLAT2109 |
| Platinum Plus III      | -         | -       | -         | -                                | -         | -                        | ULIF01628/04/09BSLIIPLAT3109 |
| Platinum Plus IV       | -         | -       | -         | -                                | -         | -                        | ULIF01816/09/09BSLIIPLAT4109 |
| Platinum Premier       | -         | -       | -         | -                                | -         | -                        | ULIF02203/02/10BSLPLATPR1109 |
| Platinum Advantage     | -         | -       | -         | -                                | -         | -                        | ULIF02408/09/10BSLPLATADV109 |
| Foresight - Single Pay | -         | -       | -         | -                                | -         | -                        | ULIF02610/02/11BSLFSITSP1109 |
| Foresight - 5 Pay      | -         | -       | -         | -                                | -         | -                        | ULIF02510/02/11BSLFSIT5P1109 |
| Titanium I             | -         | -       | -         | -                                | -         | -                        | ULIF01911/12/09BSLITITAN1109 |
| Titanium II            | -         | -       | -         | -                                | -         | -                        | ULIF02011/12/09BSLITITAN2109 |
| Titanium III           | -         | -       | -         | -                                | -         | -                        | ULIF02111/12/09BSLITITAN3109 |
| Pension Nourish        | 10%       | BSE 100 | 80%       | Crisil Composite Bond Fund Index | 10%       | Crisil Liquid Fund Index | ULIF00604/03/03BSLNOURISH109 |
| Pension Growth         | 20%       | BSE 100 | 70%       | Crisil Composite Bond Fund Index | 10%       | Crisil Liquid Fund Index | ULIF00504/03/03BSLIGROWTH109 |
| Pension Enrich         | 35%       | BSE 100 | 55%       | Crisil Composite Bond Fund Index | 10%       | Crisil Liquid Fund Index | ULIF00404/03/03BSLIENRICH109 |