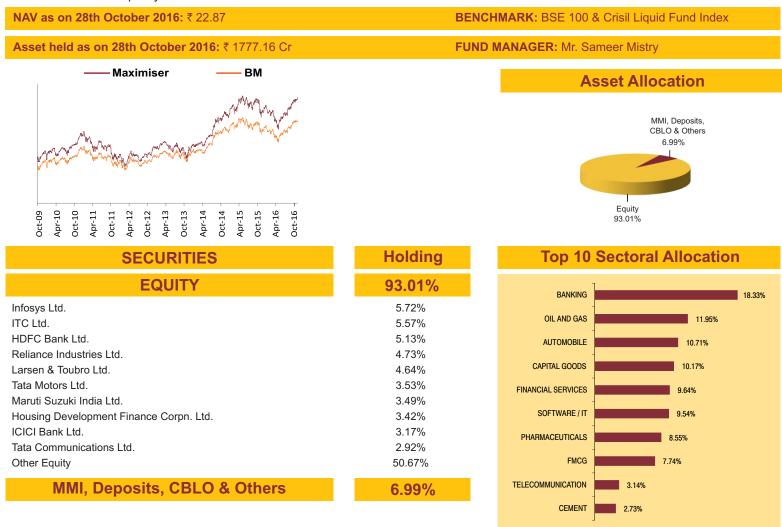

Date of Inception: 30-Oct-07

**OBJECTIVE:** To provide long-term wealth maximization by actively managing a well-diversified equity portfolio, predominantly comprising of companies whose market capitalisation is close to Rs. 1000 crores and above.

**STRATEGY:** To build and actively manage a well-diversified equity portfolio of value and growth driven stocks by following a research driven investment approach. The investments would be predominantly made in mid-cap stocks, with an option to invest 30% in large-cap stocks as well. While appreciating the high risk associated with equities, the fund would attempt to maximize the risk-return pay-off for the long-term advantage of the policyholders. The fund will also maintain reasonable level of liquidity.

### **NAV as on 28th October 2016:** ₹ 28.39

BENCHMARK: Nifty Free Float Midcap 100 & Crisil Liquid Fund Index

4.01% on MOM basis. Multiplier fund is predominantly invested in high quality mid cap stocks and maintains a well diversified portfolio with investments made across

### Fund Update:

Exposure to equities has increased to 91.80% from 89.26% and MMI has decreased to 8.20% from 10.74% on a MOM basis.

Pure Equity fund maintains a diversified portfolio across various sectors excluding Media, Financial and Liquor sector.