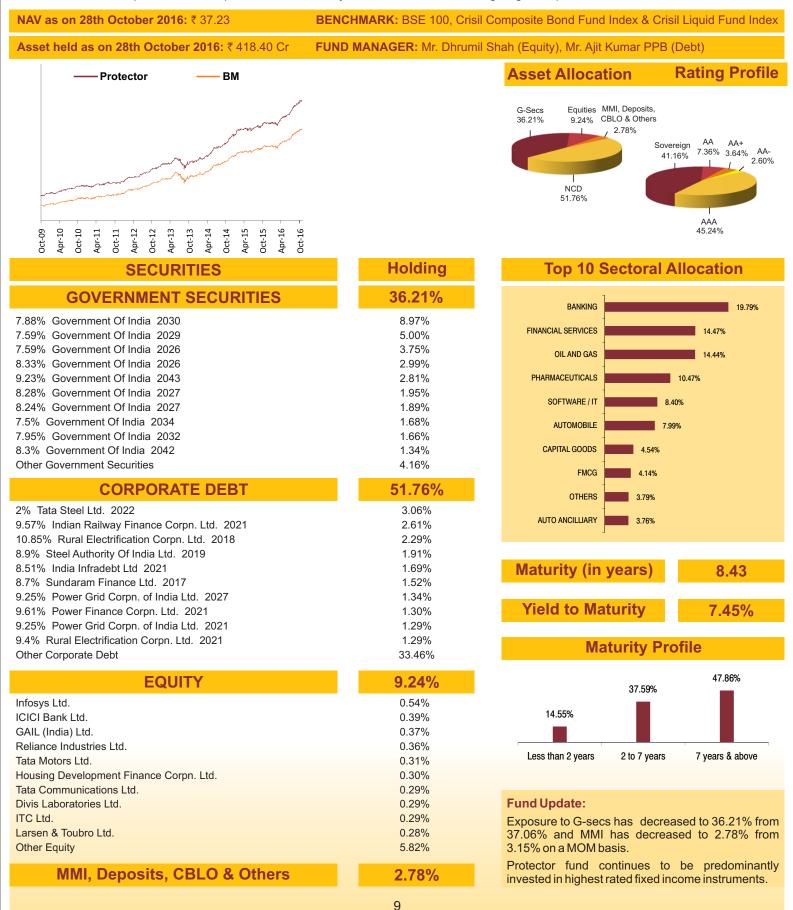

### NAV as on 28th October 2016: ₹ 23.31

BENCHMARK: Crisil Composite Bond Fund Index & Crisil Liquid Fund Index

Asset held as on 28th October 2016: ₹ 623.66 Cr

| SECURITIES                                                                                                                                                                                                                                                                                                                                             | Holding                                                     | Maturity (in years)                                                                                                                                                            | 10.10                                 |
|--------------------------------------------------------------------------------------------------------------------------------------------------------------------------------------------------------------------------------------------------------------------------------------------------------------------------------------------------------|-------------------------------------------------------------|--------------------------------------------------------------------------------------------------------------------------------------------------------------------------------|---------------------------------------|
| <b>GOVERNMENT SECURITIES</b><br>7.59% Government Of India 2029<br>6.97% Government Of India 2026                                                                                                                                                                                                                                                       | <b>41.22%</b><br>11.84%<br>8.12%                            | Yield to Maturity                                                                                                                                                              | 7.38%                                 |
| 8.17% Government Of India 2044<br>8.24% Government Of India 2033                                                                                                                                                                                                                                                                                       | 5.02%<br>4.59%                                              | Maturity Pi                                                                                                                                                                    | ofile                                 |
| <ul> <li>7.88% Government Of India 2030</li> <li>8.21% State Government Of Rajasthan 2026</li> <li>8.83% Government Of India 2041</li> <li>7.59% Government Of India 2026</li> <li>8.97% Government Of India 2030</li> <li>8.3% Government Of India 2040</li> </ul>                                                                                    | 4.39%<br>4.30%<br>4.22%<br>0.95%<br>0.84%<br>0.56%<br>0.54% | 9.44%                                                                                                                                                                          | 65.49%                                |
| Other Government Securities CORPORATE DEBT                                                                                                                                                                                                                                                                                                             | 0.34%<br>0.26%<br><b>47.23%</b>                             | Less than 2 years 2 to 7 years                                                                                                                                                 | 5 7 years & above                     |
| <ul> <li>8.4% Larsen &amp; Toubro Ltd. 2020</li> <li>8.05% NTPC Ltd. 2026</li> <li>8.85% Tata Capital Financial Services Limited 2019</li> <li>8.12% ONGC Mangalore Petrochemicals Limited 2019</li> <li>9.6% Hindalco Industries Ltd. 2022</li> <li>8.72% Kotak Mahindra Bank Ltd. 2022</li> <li>8.2% Power Grid Corpn. of India Ltd. 2025</li> </ul> | 3.23%<br>2.50%<br>2.45%<br>1.96%<br>1.70%<br>1.68%<br>1.67% | Fund Update:<br>Exposure to G-secs has decret<br>42.20% and MMI has increa<br>7.31% on a MOM basis.<br>Income Advantage fund<br>predominantly invested in high<br>instruments. | sed to 11.55% from<br>continues to be |
| <ul> <li>8.45% Housing Development Finance Corpn. Ltd. 2026</li> <li>8.75% Housing Development Finance Corpn. Ltd. 2021</li> <li>9.13% Cholamandalam Investment And Finance Co. Ltd. 2019</li> <li>Other Corporate Debt</li> </ul>                                                                                                                     | 1.67%<br>1.66%<br>1.31%<br>27.41%                           |                                                                                                                                                                                |                                       |
| MMI, Deposits, CBLO & Others                                                                                                                                                                                                                                                                                                                           | 11.55%                                                      |                                                                                                                                                                                |                                       |

### Fund Update:

The average maturity of the fund has slightly decreased to 0.41 years from 0.46 years on a MOM basis.

Liquid plus fund continues to be predominantly invested in highest rated fixed income instruments.