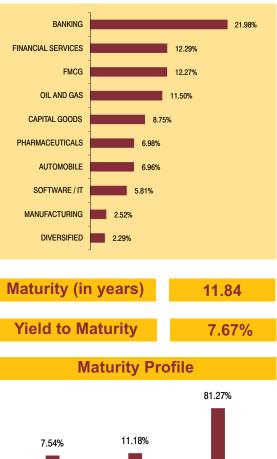

#### STRATEGY: To earn capital appreciation by maintaining a diversified equity portfolio and seek to earn regular returns on the fixed income portfolio by active management resulting in wealth creation for policy owners. NAV as on 28th October 2016: ₹ 54.82 BENCHMARK: BSE 100, Crisil Composite Bond Fund Index & Crisil Liquid Fund Index Asset held as on 28th October 2016: ₹ 6948.88 Cr FUND MANAGER: Mr. Deven Sangoi (Equity), Mr. Ajit Kumar PPB (Debt) Enhancer BM Asset Allocation Rating Profile MMI, Deposits, G-Sec CBLO & Others 6.76% 28.93% AA+ AAA 1.72% 1.05% AA 5.56% 45 25% 0.01% NCD Equities 33.42% . 30.88% Sovereign 46.41% Oct-10 Apr-13 Apr-15 Oct-15 Apr-16 Oct-16 Apr-10 Apr-11 Oct-11 Apr-12 Oct-12 Oct-13 Apr-14 Oct-14 Oct-09 Holding Top 10 Sectoral Allocation SECURITIES **GOVERNMENT SECURITIES** 28.93% BANKING 21 46% 8.83% Government Of India 2023 4.14% OIL AND GAS 15 75% 9.23% Government Of India 2043 3.41% 8.6% Government Of India 2028 2.99% AUTOMOBILE 10.10% 9.2% Government Of India 2030 2.46% 8.17% Government Of India 2044 1.52% SOFTWARE / IT 9.21% 7.88% Government Of India 2030 1.31% FINANCIAL SERVICES 8 88% 8.15% Government Of India 2022 1.30% 7.95% Government Of India 2032 1.28% FMCG 7.53% 8.2% Government Of India 2022 1.07% 8.26% Government Of India 2027 1.00% PHARMACEUTICALS 7.00% Other Government Securities 8.45% CAPITAL GOODS 5 84% CORPORATE DEBT 33.42% OTHERS 2 88% 2% Tata Steel Ltd. 2022 0.95% 10.75% Reliance Industries Ltd. 2018 0.83% TELECOMMUNICATION 2.72% 9.05% State Bank Of India 2020 0.71% 0 45% 9.1% State Bank Of Mysore 2019 Maturity (in years) 8.73 9.48% Rural Electrification Corpn. Ltd. 2021 0.44% 8.55% Indian Railway Finance Corpn. Ltd. 2019 0.44% 10.85% Punjab National Bank 2023 0.41% Yield to Maturity 7.40% 9.02% Rural Electrification Corpn. Ltd. 2022 0.39% 9.02% Tata Motors Ltd. 2021 0.38% **Maturity Profile** 9.15% Larsen & Toubro Ltd. 2020 0.38% Other Corporate Debt 28.04% 46.28% Equity 30.88% 38.18% Infosys Ltd. 1.83% 15.54% ITC I td. 1.83% HDFC Bank Ltd. 1.81% Reliance Industries Ltd. 1.68% Less than 2 years 2 to 7 years 7 years & above Larsen & Toubro Ltd. 1.33% Housing Development Finance Corpn. Ltd. 1.28% Tata Motors Ltd. 1.20% Fund Update: ICICI Bank Ltd. 1.12% Exposure to equities has increased to 30.88% from Kotak Mahindra Bank Ltd. 1.11% 28.64% and MMI has slightly increased to 6.76% State Bank Of India 0.95% from 6.74% on a MOM basis. Other Equity 16.74% Enhancer fund continues to be predominantly **MMI, Deposits, CBLO & Others** 6.76% invested in highest rated fixed income instruments. 12