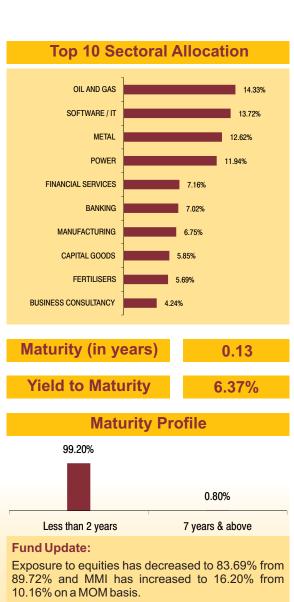

### **Top 10 Sectoral Allocation**

Yield to Maturity

### Fund Update:

Exposure to equities has slightly decreased to 36.24% from 37.94% and MMI has increased to 29.05% from 25.19% on a MOM basis.

Asset Allocation fund continues to be predominantly invested in large cap stocks and highest rated fixed income instruments.