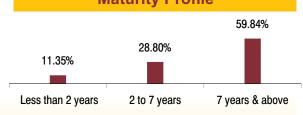

### NAV as on 28th October 2016: ₹ 23.31

BENCHMARK: Crisil Composite Bond Fund Index & Crisil Liquid Fund Index

Asset held as on 28th October 2016: ₹ 623.66 Cr

| SECURITIES                                                                                                                                                                                                                                                                                                                                             | Holding                                                     | Maturity (in years)                                                                                                                                                            | 10.10                                 |
|--------------------------------------------------------------------------------------------------------------------------------------------------------------------------------------------------------------------------------------------------------------------------------------------------------------------------------------------------------|-------------------------------------------------------------|--------------------------------------------------------------------------------------------------------------------------------------------------------------------------------|---------------------------------------|
| <b>GOVERNMENT SECURITIES</b><br>7.59% Government Of India 2029<br>6.97% Government Of India 2026                                                                                                                                                                                                                                                       | <b>41.22%</b><br>11.84%<br>8.12%                            | Yield to Maturity                                                                                                                                                              | 7.38%                                 |
| 8.17% Government Of India 2044<br>8.24% Government Of India 2033                                                                                                                                                                                                                                                                                       | 5.02%<br>4.59%                                              | Maturity Pi                                                                                                                                                                    | ofile                                 |
| <ul> <li>7.88% Government Of India 2030</li> <li>8.21% State Government Of Rajasthan 2026</li> <li>8.83% Government Of India 2041</li> <li>7.59% Government Of India 2026</li> <li>8.97% Government Of India 2030</li> <li>8.3% Government Of India 2040</li> </ul>                                                                                    | 4.39%<br>4.30%<br>4.22%<br>0.95%<br>0.84%<br>0.56%<br>0.54% | 9.44%                                                                                                                                                                          | 65.49%                                |
| Other Government Securities CORPORATE DEBT                                                                                                                                                                                                                                                                                                             | 0.34%<br>0.26%<br><b>47.23%</b>                             | Less than 2 years 2 to 7 years                                                                                                                                                 | 5 7 years & above                     |
| <ul> <li>8.4% Larsen &amp; Toubro Ltd. 2020</li> <li>8.05% NTPC Ltd. 2026</li> <li>8.85% Tata Capital Financial Services Limited 2019</li> <li>8.12% ONGC Mangalore Petrochemicals Limited 2019</li> <li>9.6% Hindalco Industries Ltd. 2022</li> <li>8.72% Kotak Mahindra Bank Ltd. 2022</li> <li>8.2% Power Grid Corpn. of India Ltd. 2025</li> </ul> | 3.23%<br>2.50%<br>2.45%<br>1.96%<br>1.70%<br>1.68%<br>1.67% | Fund Update:<br>Exposure to G-secs has decret<br>42.20% and MMI has increa<br>7.31% on a MOM basis.<br>Income Advantage fund<br>predominantly invested in high<br>instruments. | sed to 11.55% from<br>continues to be |
| <ul> <li>8.45% Housing Development Finance Corpn. Ltd. 2026</li> <li>8.75% Housing Development Finance Corpn. Ltd. 2021</li> <li>9.13% Cholamandalam Investment And Finance Co. Ltd. 2019</li> <li>Other Corporate Debt</li> </ul>                                                                                                                     | 1.67%<br>1.66%<br>1.31%<br>27.41%                           |                                                                                                                                                                                |                                       |
| MMI, Deposits, CBLO & Others                                                                                                                                                                                                                                                                                                                           | 11.55%                                                      |                                                                                                                                                                                |                                       |