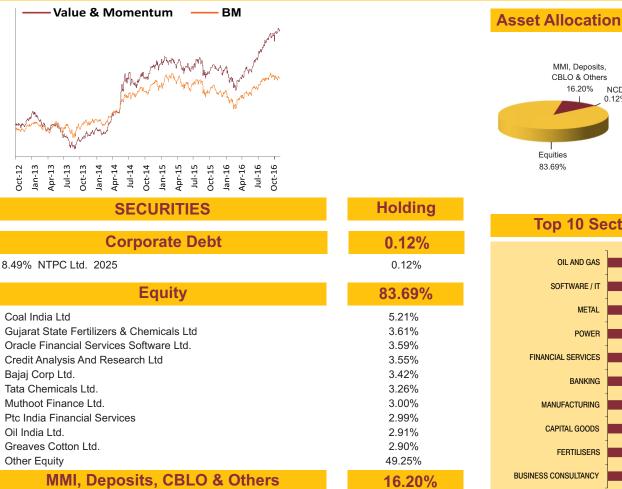

### NAV as on 28th October 2016: ₹ 19.95

Asset held as on 28th October 2016: ₹ 125.74 Cr

### BENCHMARK: BSE 100 & Crisil Liquid Fund Index

MMI. Deposits CBLO & Others

16.20% NCD

0.12%

FUND MANAGER: Mr. Sumit poddar

Equities

83.69%

Asset Allocation Fund SFIN No.ULIF03430/10/14BSLIASTALC109