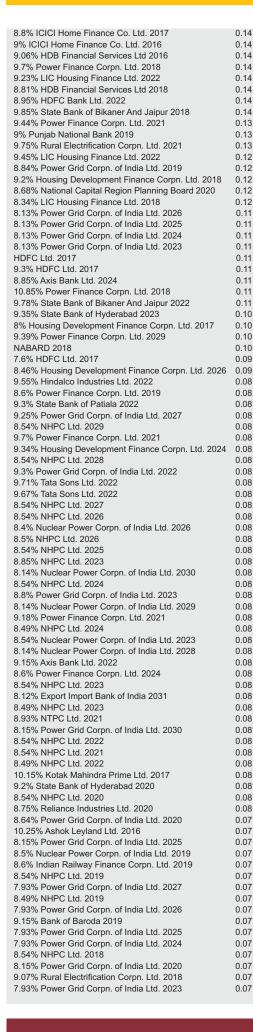

### NAV as on 28th October 2016: ₹ 23.31

BENCHMARK: Crisil Composite Bond Fund Index & Crisil Liquid Fund Index

Asset held as on 28th October 2016: ₹ 623.66 Cr

| SECURITIES                                                                                                                                                                                                                                                                                                                                             | Holding                                                     | Maturity (in years)                                                                                                                                                            | 10.10                                 |
|--------------------------------------------------------------------------------------------------------------------------------------------------------------------------------------------------------------------------------------------------------------------------------------------------------------------------------------------------------|-------------------------------------------------------------|--------------------------------------------------------------------------------------------------------------------------------------------------------------------------------|---------------------------------------|
| <b>GOVERNMENT SECURITIES</b><br>7.59% Government Of India 2029<br>6.97% Government Of India 2026                                                                                                                                                                                                                                                       | <b>41.22%</b><br>11.84%<br>8.12%                            | Yield to Maturity                                                                                                                                                              | 7.38%                                 |
| 8.17% Government Of India 2044<br>8.24% Government Of India 2033                                                                                                                                                                                                                                                                                       | 5.02%<br>4.59%                                              | Maturity Pi                                                                                                                                                                    | ofile                                 |
| <ul> <li>7.88% Government Of India 2030</li> <li>8.21% State Government Of Rajasthan 2026</li> <li>8.83% Government Of India 2041</li> <li>7.59% Government Of India 2026</li> <li>8.97% Government Of India 2030</li> <li>8.3% Government Of India 2040</li> </ul>                                                                                    | 4.39%<br>4.30%<br>4.22%<br>0.95%<br>0.84%<br>0.56%<br>0.54% | 9.44%                                                                                                                                                                          | 65.49%                                |
| Other Government Securities CORPORATE DEBT                                                                                                                                                                                                                                                                                                             | 0.34%<br>0.26%<br><b>47.23%</b>                             | Less than 2 years 2 to 7 years                                                                                                                                                 | 5 7 years & above                     |
| <ul> <li>8.4% Larsen &amp; Toubro Ltd. 2020</li> <li>8.05% NTPC Ltd. 2026</li> <li>8.85% Tata Capital Financial Services Limited 2019</li> <li>8.12% ONGC Mangalore Petrochemicals Limited 2019</li> <li>9.6% Hindalco Industries Ltd. 2022</li> <li>8.72% Kotak Mahindra Bank Ltd. 2022</li> <li>8.2% Power Grid Corpn. of India Ltd. 2025</li> </ul> | 3.23%<br>2.50%<br>2.45%<br>1.96%<br>1.70%<br>1.68%<br>1.67% | Fund Update:<br>Exposure to G-secs has decret<br>42.20% and MMI has increa<br>7.31% on a MOM basis.<br>Income Advantage fund<br>predominantly invested in high<br>instruments. | sed to 11.55% from<br>continues to be |
| <ul> <li>8.45% Housing Development Finance Corpn. Ltd. 2026</li> <li>8.75% Housing Development Finance Corpn. Ltd. 2021</li> <li>9.13% Cholamandalam Investment And Finance Co. Ltd. 2019</li> <li>Other Corporate Debt</li> </ul>                                                                                                                     | 1.67%<br>1.66%<br>1.31%<br>27.41%                           |                                                                                                                                                                                |                                       |
| MMI, Deposits, CBLO & Others                                                                                                                                                                                                                                                                                                                           | 11.55%                                                      |                                                                                                                                                                                |                                       |