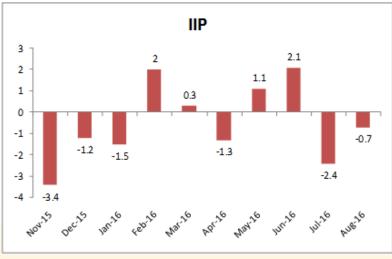

Other key events which had an impact on the markets in the month were -

1. Domestic factors -

Source: Tradingeconomics

- a. GST Update GST council postponed its decision to finalize the rate structure to their November month meeting.
- b. Slowdown in IIP continues Contraction continued in Industrial Production. IIP for August-16 was recorded at -0.7 per cent compared to -2.4 per cent recorded in July-16.