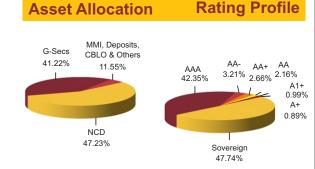

### NAV as on 28th October 2016: ₹ 23.31

BENCHMARK: Crisil Composite Bond Fund Index & Crisil Liquid Fund Index

Asset held as on 28th October 2016: ₹ 623.66 Cr

| SECURITIES                                                                                                                                                                                                                                                                                                                                             | Holding                                                     | Maturity (in years)                                                                                                                                                            | 10.10                                 |
|--------------------------------------------------------------------------------------------------------------------------------------------------------------------------------------------------------------------------------------------------------------------------------------------------------------------------------------------------------|-------------------------------------------------------------|--------------------------------------------------------------------------------------------------------------------------------------------------------------------------------|---------------------------------------|
| <b>GOVERNMENT SECURITIES</b><br>7.59% Government Of India 2029<br>6.97% Government Of India 2026                                                                                                                                                                                                                                                       | <b>41.22%</b><br>11.84%<br>8.12%                            | Yield to Maturity                                                                                                                                                              | 7.38%                                 |
| 8.17% Government Of India 2044<br>8.24% Government Of India 2033                                                                                                                                                                                                                                                                                       | 5.02%<br>4.59%                                              | Maturity Pi                                                                                                                                                                    | ofile                                 |
| <ul> <li>7.88% Government Of India 2030</li> <li>8.21% State Government Of Rajasthan 2026</li> <li>8.83% Government Of India 2041</li> <li>7.59% Government Of India 2026</li> <li>8.97% Government Of India 2030</li> <li>8.3% Government Of India 2040</li> </ul>                                                                                    | 4.39%<br>4.30%<br>4.22%<br>0.95%<br>0.84%<br>0.56%<br>0.54% | 9.44%                                                                                                                                                                          | 65.49%                                |
| Other Government Securities CORPORATE DEBT                                                                                                                                                                                                                                                                                                             | 0.34%<br>0.26%<br><b>47.23%</b>                             | Less than 2 years 2 to 7 years                                                                                                                                                 | 5 7 years & above                     |
| <ul> <li>8.4% Larsen &amp; Toubro Ltd. 2020</li> <li>8.05% NTPC Ltd. 2026</li> <li>8.85% Tata Capital Financial Services Limited 2019</li> <li>8.12% ONGC Mangalore Petrochemicals Limited 2019</li> <li>9.6% Hindalco Industries Ltd. 2022</li> <li>8.72% Kotak Mahindra Bank Ltd. 2022</li> <li>8.2% Power Grid Corpn. of India Ltd. 2025</li> </ul> | 3.23%<br>2.50%<br>2.45%<br>1.96%<br>1.70%<br>1.68%<br>1.67% | Fund Update:<br>Exposure to G-secs has decret<br>42.20% and MMI has increa<br>7.31% on a MOM basis.<br>Income Advantage fund<br>predominantly invested in high<br>instruments. | sed to 11.55% from<br>continues to be |
| <ul> <li>8.45% Housing Development Finance Corpn. Ltd. 2026</li> <li>8.75% Housing Development Finance Corpn. Ltd. 2021</li> <li>9.13% Cholamandalam Investment And Finance Co. Ltd. 2019</li> <li>Other Corporate Debt</li> </ul>                                                                                                                     | 1.67%<br>1.66%<br>1.31%<br>27.41%                           |                                                                                                                                                                                |                                       |
| MMI, Deposits, CBLO & Others                                                                                                                                                                                                                                                                                                                           | 11.55%                                                      |                                                                                                                                                                                |                                       |