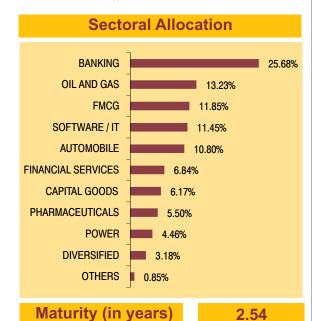

### **Sectoral Allocation**

Maturity (in years)

10.42

**Yield to Maturity** 

7.11%

**Modified Duration** 

5.30