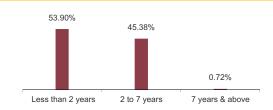

### **Maturity Profile**

MMI, Deposits, CBLO & Others

### Fund Update:

The average maturity of the fund has increased to 2.06 years from 1.93 years on a MOM basis.

Assure fund continues to be predominantly invested in highest rated fixed income instruments.