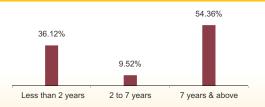

td. 2030

### **EQUITY**

ITC Ltd.
Reliance Industries Ltd.
HDFC Bank Ltd.

Infosys Ltd.

ICICI Bank Ltd.

Kotak Mahindra Bank Ltd. Larsen And Toubro Ltd.

State Bank Of India

State Barik Of Illula

Housing Development Finance Corpn. Ltd. Maruti Suzuki India Ltd.

Other Fauity

Other Equity

### MMI, Deposits, CBLO & Others

### AUM (in Cr)



### Holding

### 25.53%

10.71% 10.39% 2.28% 1.74% 0.40%

### 13.34%

5.79% 2.46% 2.06% 2.00% 1.02%

### 38.89%

2.94% 2.69% 2.62% 1.77% 1.67% 1.32% 1.26% 1.11% 1.09% 1.04% 21.37%

### 22.24%

# Asset Allocation Rating Profile MMI, Deposits, CBLO & Others NCD 22.24% 13.34% G-Sec Equities Sovereign 71.07%

### **Sectoral Allocation**



Maturity (in years)

10.42

**Yield to Maturity** 

7.11%

**Modified Duration** 

5.30

### **Maturity Profile**



### **Fund Update:**

Exposure to equities has decreased to 38.89% from 54.42% and MMI has increased to 22.24% from 17.22% on a MOM basis.

Asset Allocation fund continues to be predominantly invested in large cap stocks and highest rated fixed income instruments.

# **Capped Nifty Index Fund**

SFIN No.ULIF03530/10/14BSLICNFIDX109



Date of Inception: 24-Sep-15 **About The Fund** 

OBJECTIVE: To provide capital appreciation by investing in a portfolio of equity shares that form part of a capped nifty Index

STRATEGY: To invest in all the equity shares that form part of the Capped Nifty in the same proportion as the Capped Nifty. The Capped Nifty Index will have all 50 companies that form part of Nifty index and will be rebalanced on a quarterly basis. The index composition will change