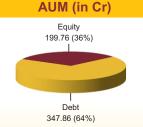

NAV as on 31st March 2017: ₹ 38.0707

BENCHMARK: BSE 100, Crisil Composite Bond Fund Index & Crisil Liquid Fund Index

Asset held as on 31st March 2017: ₹ 411.89 Cr

FUND MANAGER: Mr. Dhrumil Shah (Equity), Mr. Ajit Kumar PPB (Debt)