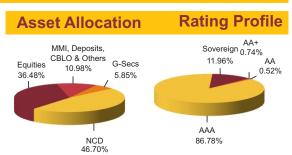

AUM (in Cr) **Asset Allocation** Equity 2196.91 (32%)

MMI. Deposits.  $\begin{array}{c} \text{AA} & 2.44\% \\ 6.33\% & \begin{array}{c} \text{AA-} \\ 1.09\% \end{array} & \begin{array}{c} \text{A1+} \\ 0.05\% \\ \Delta + \end{array} \end{array}$ Sovereign CBLO & Others 42.95% 25.33% 9.31% A+ 0.01% Equities NCD AAA 31.64% 33.72% 47 13%

# Asset Allocation Rating Profile MMI, Deposits, CBLO & Others NCD 22.24% 13.34% G-Sec Equities Sovereign 71.07%