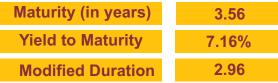

### **Sectoral Allocation**

Maturity (in years)

10.42

**Yield to Maturity** 

7.11%

**Modified Duration** 

5.30