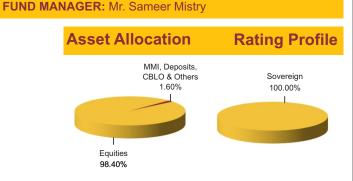

### Holding

**98.40%** 9.51%

9.51% 9.02% 8.81% 8.39% 6.59% 5.63% 4.99% 4.85% 4.78% 4.66% 31.17%

1.60%

### **Fund Update:**

Exposure to equities has increased to 98.40% from 97.58% and MMI has decreased to 1.60% from 2.42% on a MOM basis.

Super 20 fund is predominantly invested in large cap stocks and maintains a concentrated portfolio.