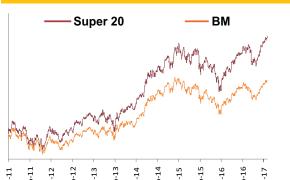

NAV as on 31st March 2017: ₹ 56.6598

BENCHMARK: BSE 100, Crisil Composite Bond Fund Index & Crisil Liquid Fund Index

FUND MANAGER: Mr. Sameer Mistry (Equity), Mr. Ajit Kumar PPB (Debt)

Asset held as on 31st March 2017: ₹ 6942.82 Cr — Enhancer BM

AUM (in Cr) **Asset Allocation** Equity 2196.91 (32%)

MMI. Deposits.  $\begin{array}{c} \text{AA} & 2.44\% \\ 6.33\% & \begin{array}{c} \text{AA-} \\ 1.09\% \end{array} & \begin{array}{c} \text{A1+} \\ 0.05\% \\ \Delta + \end{array} \end{array}$ Sovereign CBLO & Others 42.95% 25.33% 9.31% A+ 0.01% Equities NCD AAA 31.64% 33.72% 47 13%