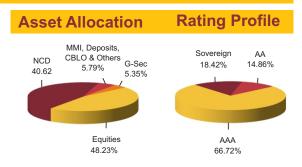

### **Fund Update:**

Exposure to equities has decreased to 38.89% from 54.42% and MMI has increased to 22.24% from 17.22% on a MOM basis.

Asset Allocation fund continues to be predominantly invested in large cap stocks and highest rated fixed income instruments.

# Asset Allocation Rating Profile MMI, Deposits, CBLO & Others NCD 22.24% 13.34% G-Sec Equities Sovereign 71.07%