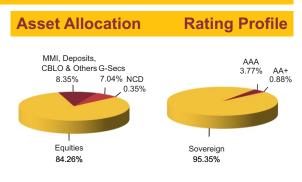

### **Fund Update:**

Exposure to equities has imcreased to 92.10% from 85.39% and MMI has decreased to 7.90% from 14.57% on a MOM basis.

Maximiser Guaranteed fund is predominantly invested in large cap stocks and maintains a well diversified portfolio with investments made across various sectors.