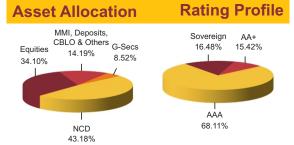

### **Holding**

8.52% 3.71% 2.65% 2.15%

### 43.18%

0.01%

5.98% 5.76% 5.35% 4.05% 3.59% 2.00% 2.00% 1.99% 1.99% 1.88% 8.60%

34.10% 2.92% 2.77% 2.52% 2.24% 2.19% 1.88% 1.64% 1.62% 1.36% 1.22% 13.75%

### 14.19%

### **Sectoral Allocation**

**Maturity (in years)** 

1.10

**Yield to Maturity** 

7.10%

**Modified Duration** 

0.82

### **Fund Update:**

Exposure to equities has increased to 34.10% from 29.07% and MMI has slightly decreased to 14.19% from 14.72% on a MOM basis.

Platinum Plus I fund continues to be predominantly invested in large cap stocks and highest rated fixed income instruments.