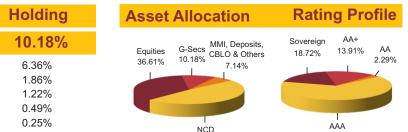

# Asset Allocation Rating Profile MMI, Deposits, CBLO & Others NCD 22.24% 13.34% G-Sec Equities Sovereign 71.07%