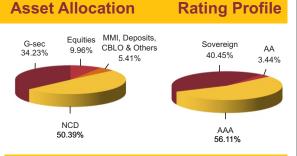

### 12

**Rating Profile** 

Date of Inception: 22-Mar-01 **About The Fund** 

OBJECTIVE: To grow capital through enhanced returns over a medium to long-term period through investments in equity and debt instruments, thereby providing a good balance between risk and return. It is suitable for individuals seeking, higher returns with a balanced equity-debt exposure.

AUM (in Cr) **Asset Allocation** Equity 2196.91 (32%)

MMI. Deposits.  $\begin{array}{c} \text{AA} & 2.44\% \\ 6.33\% & \begin{array}{c} \text{AA-} \\ 1.09\% \end{array} & \begin{array}{c} \text{A1+} \\ 0.05\% \\ \Delta + \end{array} \end{array}$ Sovereign CBLO & Others 42.95% 25.33% 9.31% A+ 0.01% Equities NCD AAA 31.64% 33.72% 47 13%

### Holdina

Debt

4745.91 (68%)

| 25.33% |
|--------|
| 3.32%  |
| 2.94%  |
| 2.37%  |
| 1.87%  |
| 1.49%  |
| 1.28%  |
| 1.24%  |
| 0.99%  |
| 0.96%  |
| 0.74%  |
| 8.12%  |
| 33.72% |
| 0.98%  |

### 31.64% 2.17% 2.17% 2.09% 1.80% 1.54% 1.35% 1.28% 1.23% 1.08% 0.97% 15.95%

### **Fund Update:**

Exposure to equities has increased to 31.64% from 29.65% and MMI has remain constant to 9.31% from 9.31% on a MOM basis.

Enhancer fund continues to be predominantly invested in highest rated fixed income instruments.

### MMI, Deposits, CBLO & Others

9.31%