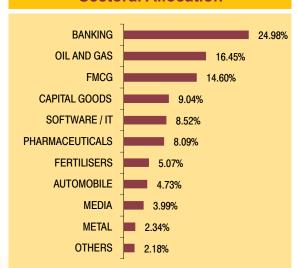

### **Sectoral Allocation**

### **Fund Update:**

Exposure to equities has increased to 98.40% from 97.58% and MMI has decreased to 1.60% from 2.42% on a MOM basis.

Super 20 fund is predominantly invested in large cap stocks and maintains a concentrated portfolio.