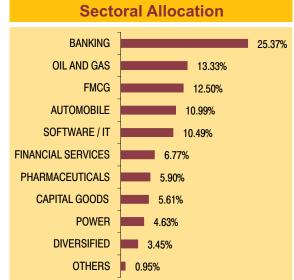

### **Sectoral Allocation**

### **Fund Update:**

Exposure to equities has increased to 98.40% from 97.58% and MMI has decreased to 1.60% from 2.42% on a MOM basis.

Super 20 fund is predominantly invested in large cap stocks and maintains a concentrated portfolio.