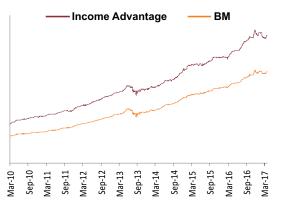

# **Income Advantage Fund**

SFIN No.ULIF01507/08/08BSLIINCADV109

Date of Inception: 22-Aug-08 **About The Fund** 

OBJECTIVE: To provide capital preservation and regular income, at a high level of safety over a medium term horizon by investing in high quality debt instruments.

STRATEGY: To actively manage the fund by building a portfolio of fixed income instruments with medium term duration. The fund will invest in government securities, high rated corporate bonds, high quality money market instruments and other fixed income securities. The quality of the assets purchased would aim to minimize the credit risk and liquidity risk of the portfolio. The fund will maintain reasonable level of liquidity.

**NAV as on 31st March 2017**: ₹ 23.5830

**BENCHMARK:** Crisil Composite Bond Fund Index & Crisil Liquid Fund Index

Asset held as on 31st March 2017: ₹ 631.01 Cr

FUND MANAGER: Mr. Ajit Kumar PPB