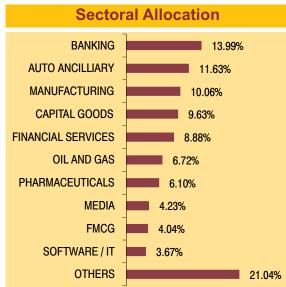

### **Sectoral Allocation**

### **Fund Update:**

Exposure to equities has increased to 98.40% from 97.58% and MMI has decreased to 1.60% from 2.42% on a MOM basis.

Super 20 fund is predominantly invested in large cap stocks and maintains a concentrated portfolio.