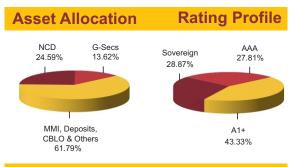

### MMI, Deposits, CBLO & Others

Holding

13.62%

13.62%

24.59%

8.35%

7.90% 3.13%

3.12%

2.09%

.00 /0

61.79%