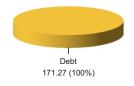

NAV as on 31st March 2017: ₹ 27.2861

**BENCHMARK:** Crisil Short Term Bond Fund Index

Asset held as on 31st March 2017: ₹ 171.27 Cr