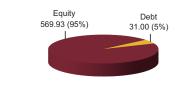

NAV as on 31st March 2017: ₹ 56.6598

BENCHMARK: BSE 100, Crisil Composite Bond Fund Index & Crisil Liquid Fund Index

FUND MANAGER: Mr. Sameer Mistry (Equity), Mr. Ajit Kumar PPB (Debt)

Asset held as on 31st March 2017: ₹ 6942.82 Cr — Enhancer BM

AUM (in Cr) **Asset Allocation** Equity 2196.91 (32%)

MMI. Deposits.  $\begin{array}{c} \text{AA} & 2.44\% \\ 6.33\% & \begin{array}{c} \text{AA-} \\ 1.09\% \end{array} & \begin{array}{c} \text{A1+} \\ 0.05\% \\ \Delta + \end{array} \end{array}$ Sovereign CBLO & Others 42.95% 25.33% 9.31% A+ 0.01% Equities NCD AAA 31.64% 33.72% 47 13%