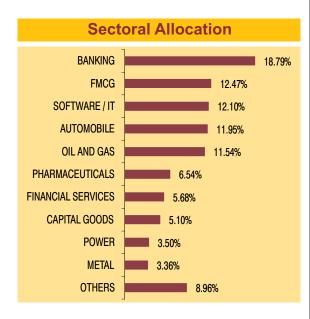

### **Sectoral Allocation**

Maturity (in years)

10.42

**Yield to Maturity** 

7.11%

**Modified Duration** 

5.30