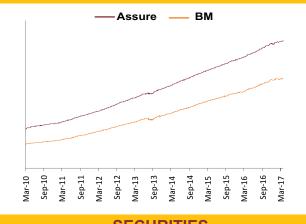

### **Assure Fund**

SFIN No.ULIF01008/07/05BSLIASSURE109

### About The Fund Date of Inception: 12-Sep-05

**OBJECTIVE:** To provide capital conservation at a high level of safety and liquidity through judicious investments in high quality short-term debt. **STRATEGY:** To generate better return with low level of risk through investment into fixed interest securities having short-term maturity profile.

NAV as on 31st March 2017: ₹ 27.2861

**BENCHMARK:** Crisil Short Term Bond Fund Index

Asset held as on 31st March 2017: ₹ 171.27 Cr

### Fund Update:

The average maturity of the fund has increased to 2.06 years from 1.93 years on a MOM basis.

Assure fund continues to be predominantly invested in highest rated fixed income instruments.