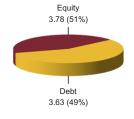

government securities, high rated corporate bonds and money market instruments.

NAV as on 31st March 2017: ₹ 18.0074

Asset held as on 31st March 2017: ₹ 7.42 Cr

FUND MANAGER: Mr. Sumit Poddar (Equity), Mr. Ajit Kumar (Debt)

### SECURITIES

### **GOVERNMENT SECURITIES**

8.27% Government Of India 2020 7.8% Government Of India 2020

### **CORPORATE DEBT**

8.37% National Bank For Agri. And Rural Development 2020

8.49% NHPC Ltd. 2020

8.75% Reliance Industries Ltd. 2020

### **EQUITY**

HDFC Bank Ltd.

ITC Ltd.

Reliance Industries Ltd.

Housing Development Finance Corpn. Ltd.

Larsen And Toubro Ltd.

Infosys Ltd.

ICICI Bank Ltd. State Bank Of India

State Bank Of India

Kotak Mahindra Bank Ltd.

Maruti Suzuki India Ltd.

Other Equity

### MMI, Deposits, CBLO & Others

### AUM (in Cr)



### Holding

21.79%

14.13% 7.65%

22.37%

9.75%

7.02% 5.61%

### 51.00%

4.30% 4.02%

3.59%

3.10%

2.67% 2.60%

2.43%

2.16% 1.87%

20.81%

.0.0170

4.84%

# Asset Allocation Rating Profile NCD G-Secs CBLO & Others 22.37% Equities 51.00% Rating Profile Sovereign 49.33% AAA 50.67%



Maturity (in years)

3.23

Yield to Maturity

6.90%

**Modified Duration** 

2.70

### **Maturity Profile**



### **Fund Update:**

Exposure to equities has increased to 51.00% from 43.56% and MMI has decreased to 4.84% from 11.99% on a MOM basis.

Titanium II fund continues to be predominantly invested in large cap stocks and highest rated fixed income instruments.

### Titanium III Fund

SFIN No.ULIF02111/12/09BSLITITAN3109



Date of Inception: 16-Jun-10 **About The Fund** 

OBJECTIVE: To optimize the