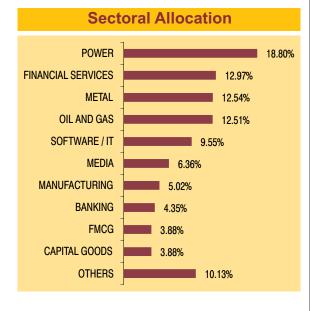

### **Sectoral Allocation**

Maturity (in years)

10.42

**Yield to Maturity** 

7.11%

**Modified Duration** 

5.30