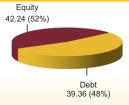

NAV as on 31st March 2017: ₹ 56.6598

BENCHMARK: BSE 100, Crisil Composite Bond Fund Index & Crisil Liquid Fund Index

FUND MANAGER: Mr. Sameer Mistry (Equity), Mr. Ajit Kumar PPB (Debt)

Asset held as on 31st March 2017: ₹ 6942.82 Cr — Enhancer BM

AUM (in Cr) **Asset Allocation** Equity 2196.91 (32%)

MMI. Deposits.  $\begin{array}{c} \text{AA} & 2.44\% \\ 6.33\% & \begin{array}{c} \text{AA-} \\ 1.09\% \end{array} & \begin{array}{c} \text{A1+} \\ 0.05\% \\ \Delta + \end{array} \end{array}$ Sovereign CBLO & Others 42.95% 25.33% 9.31% A+ 0.01% Equities NCD AAA 31.64% 33.72% 47 13%