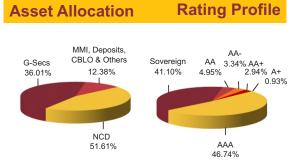

# **SECURITIES GOVERNMENT SECURITIES**

| 7.61%   | Government Of India   | 2030           |
|---------|-----------------------|----------------|
| 6.97%   | Government Of India   | 2026           |
| 8.17%   | Government Of India   | 2044           |
| 8.24%   | Government Of India   | 2033           |
| 8.21%   | State Government Of   | Rajasthan 2026 |
| 6.57%   | Government Of India   | 2033           |
| 8.13%   | Government Of India   | 2045           |
| 7.59%   | Government Of India   | 2029           |
| 6.62%   | Government Of India   | 2051           |
| 8.83%   | Government Of India   | 2041           |
| Other ( | Government Securities |                |
|         | 00000                 | DATE DEDT      |

| Other Government Securities                        |
|----------------------------------------------------|
| CORPORATE DEBT                                     |
| 8.05% NTPC Ltd. 2026                               |
| 8.85% Tata Capital Financial Services Ltd 2019     |
| 8.25% Tata Sons Ltd. 2022                          |
| 7.15% Indian Railway Finance Corpn. Ltd. 2018      |
| 8.12% ONGC Mangalore Petrochemicals Ltd 2019       |
| 9.6% Hindalco Industries Ltd. 2022                 |
| 8.72% Kotak Mahindra Bank Ltd. 2022                |
| 8.45% Housing Development Finance Corpn. Ltd. 2026 |
| 8.2% Power Grid Corpn. Of India Ltd. 2025          |
| 8.75% Housing Development Finance Corpn. Ltd. 2021 |
| Other Corporate Debt                               |
| MMI, Deposits, CBLO & Others                       |
|                                                    |

| 5.65%          |  |
|----------------|--|
| 4.80%          |  |
| 4.41%          |  |
| 4.10%          |  |
| 3.74%          |  |
| 2.22%          |  |
| 1.70%          |  |
| 1.43%          |  |
| 0.91%          |  |
| 1.31%          |  |
| 51.61%         |  |
| 2.45%          |  |
| 2.42%          |  |
| 2.39%          |  |
| 2.38%          |  |
| 1.93%          |  |
| 1.67%          |  |
| 1.65%          |  |
|                |  |
| 1.64%          |  |
| 1.64%<br>1.64% |  |
|                |  |
| 1.64%          |  |

**Holding** 

36.01%

5.75%

### **Fund Update:**

Exposure to G-secs has decreased to 36.01% from 51.06% and MMI has increased to 12.38% from 4.47% on a MOM basis.

Income Advantage fund continues to be predominantly invested in highest rated fixed income instruments.