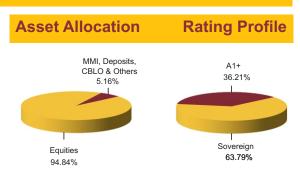

# Asset Allocation Rating Profile MMI, Deposits, CBLO & Others NCD 22.24% 13.34% G-Sec Equities Sovereign 71.07%

### **Fund Update:**

Exposure to equities has decreased to 38.89% from 54.42% and MMI has increased to 22.24% from 17.22% on a MOM basis.

Asset Allocation fund continues to be predominantly invested in large cap stocks and highest rated fixed income instruments.