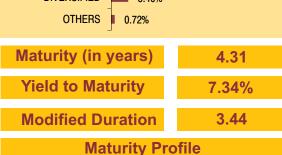

| Maturity (in years) | 8.82  |
|---------------------|-------|
| Yield to Maturity   | 7.49% |

| <b>Modified Duration</b> | 5.28 |
|--------------------------|------|

**Maturity Profile** 

### 42.44% 34.94% 22.62% Less than 2 years 2 to 7 years 7 years & above