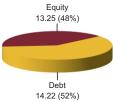

# Asset Allocation Rating Profile MMI, Deposits, CBLO & Others NCD 22.24% 13.34% G-Sec Equities Sovereign 71.07%