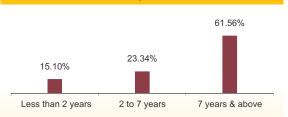

**Maturity Profile** 

32.51%

2 to 7 years

Balancer fund continues to be predominantly invested in highest rated fixed income instruments.