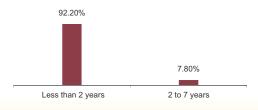

S.P. Apparels Ltd.

Sun Pharmaceutical Inds. Ltd.

Other Equity

MMI, Deposits, CBLO & Others

21 54%

Less than 2 years

**Fund Update:** 

Exposure to equities has increased to 24.48% from 23.94% and MMI has decreased to 7.02% from 9.49% on a MOM basis.

**Maturity Profile** 

32.51%

2 to 7 years

Balancer fund continues to be predominantly invested in highest rated fixed income instruments.