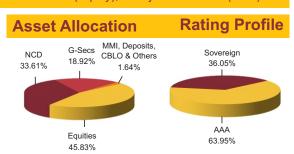

# Asset Allocation Rating Profile MMI, Deposits, CBLO & Others NCD 22.24% 13.34% G-Sec Equities Sovereign 71.07%