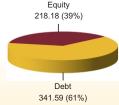

AUM (in Cr) **Asset Allocation** Equity 2196.91 (32%)

MMI. Deposits.  $\begin{array}{c} \text{AA} & 2.44\% \\ 6.33\% & \begin{array}{c} \text{AA-} \\ 1.09\% \end{array} & \begin{array}{c} \text{A1+} \\ 0.05\% \\ \Delta + \end{array} \end{array}$ Sovereign CBLO & Others 42.95% 25.33% 9.31% A+ 0.01% Equities NCD AAA 31.64% 33.72% 47 13%