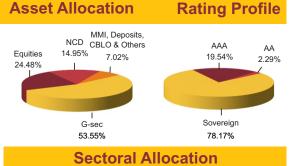

### **Balancer Fund**

SFIN No.ULIF00931/05/05BSLBALANCE109

About The Fund Date of Inception: 18-Jul-05

**OBJECTIVE:** The objective of this investment fund is to achieve value creation of the policyholder at an average risk level over medium to long-term period.

**STRATEGY:** The strategy is to invest predominantly in debt securities with an additional exposure to equity, maintaining medium term duration profile of the portfolio.

**NAV as on 31st March 2017:** ₹ 31.4589

BENCHMARK: BSE 100, Crisil Composite Bond Fund Index & Crisil Liquid Fund Index

Asset held as on 31st March 2017: ₹ 31.88 Cr

FUND MANAGER: Mr. Sumit Poddar (Equity), Mr. Ajit Kumar (Debt)

| 53.55% |
|--------|
| 8.28%  |
| 6.75%  |
| 6.23%  |
| 5.63%  |
| 5.16%  |
| 2.96%  |
| 2.94%  |
| 2.36%  |
| 2.04%  |
| 1.71%  |
| 9.50%  |
| 14.95% |
| 4.000/ |

10.02

S.P. Apparels Ltd.

Sun Pharmaceutical Inds. Ltd.

Other Equity

MMI, Deposits, CBLO & Others

21 54%

Less than 2 years

**Fund Update:** 

Exposure to equities has increased to 24.48% from 23.94% and MMI has decreased to 7.02% from 9.49% on a MOM basis.

**Maturity Profile** 

32.51%

2 to 7 years

Balancer fund continues to be predominantly invested in highest rated fixed income instruments.

### 12

**Rating Profile** 

Date of Inception: 22-Mar-01 **About The Fund** 

OBJECTIVE: To grow capital through enhanced returns over a medium to long-term period through investments in equity and debt instruments, thereby providing a good balance between risk and return. It is suitable for individuals seeking, higher returns with a balanced equity-debt exposure.