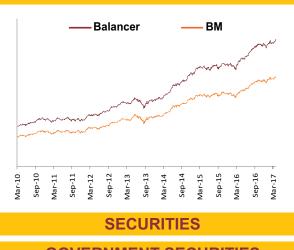

### **Balancer Fund**

SFIN No.ULIF00931/05/05BSLBALANCE109

About The Fund Date of Inception: 18-Jul-05

**OBJECTIVE:** The objective of this investment fund is to achieve value creation of the policyholder at an average risk level over medium to long-term period.

**STRATEGY:** The strategy is to invest predominantly in debt securities with an additional exposure to equity, maintaining medium term duration profile of the portfolio.

**NAV as on 31st March 2017:** ₹ 31.4589

BENCHMARK: BSE 100, Crisil Composite Bond Fund Index & Crisil Liquid Fund Index

Asset held as on 31st March 2017: ₹ 31.88 Cr

FUND MANAGER: Mr. Sumit Poddar (Equity), Mr. Ajit Kumar (Debt)