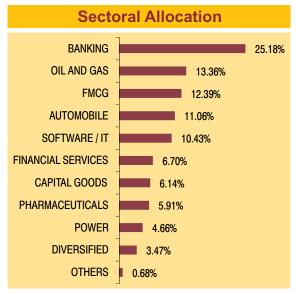

### **Sectoral Allocation**

Maturity (in years)

10.42

**Yield to Maturity** 

7.11%

**Modified Duration** 

5.30