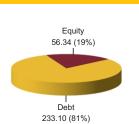

AUM (in Cr) **Asset Allocation** Equity 2196.91 (32%)

MMI. Deposits.  $\begin{array}{c} \text{AA} & 2.44\% \\ 6.33\% & \begin{array}{c} \text{AA-} \\ 1.09\% \end{array} & \begin{array}{c} \text{A1+} \\ 0.05\% \\ \Delta + \end{array} \end{array}$ Sovereign CBLO & Others 42.95% 25.33% 9.31% A+ 0.01% Equities NCD AAA 31.64% 33.72% 47 13%