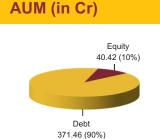

NAV as on 31st March 2017: ₹ 38.0707

BENCHMARK: BSE 100, Crisil Composite Bond Fund Index & Crisil Liquid Fund Index

Asset held as on 31st March 2017: ₹ 411.89 Cr

FUND MANAGER: Mr. Dhrumil Shah (Equity), Mr. Ajit Kumar PPB (Debt)

### **Fund Update:**

Exposure to G-secs has decreased to 35.77% from 36.31% and MMI has increased to 5.41% from 3.12% on a MOM basis.

Protector fund continues to be predominantly invested in highest rated fixed income instruments.