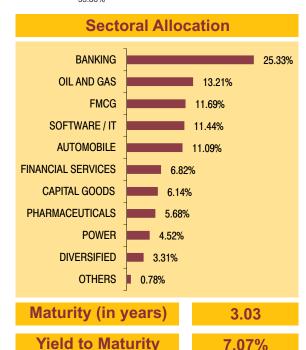

### **Sectoral Allocation**

Maturity (in years)

10.42

**Yield to Maturity** 

7.11%

**Modified Duration** 

5.30

### **Maturity Profile**

### **Fund Update:**

Exposure to equities has decreased to 38.89% from 54.42% and MMI has increased to 22.24% from 17.22% on a MOM basis.

Asset Allocation fund continues to be predominantly invested in large cap stocks and highest rated fixed income instruments.