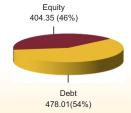

NAV as on 31st March 2017: ₹ 56.6598

BENCHMARK: BSE 100, Crisil Composite Bond Fund Index & Crisil Liquid Fund Index

FUND MANAGER: Mr. Sameer Mistry (Equity), Mr. Ajit Kumar PPB (Debt)

Asset held as on 31st March 2017: ₹ 6942.82 Cr — Enhancer BM

AUM (in Cr) **Asset Allocation** Equity 2196.91 (32%)

MMI. Deposits.  $\begin{array}{c} \text{AA} & 2.44\% \\ 6.33\% & \begin{array}{c} \text{AA-} \\ 1.09\% \end{array} & \begin{array}{c} \text{A1+} \\ 0.05\% \\ \Delta + \end{array} \end{array}$ Sovereign CBLO & Others 42.95% 25.33% 9.31% A+ 0.01% Equities NCD AAA 31.64% 33.72% 47 13%