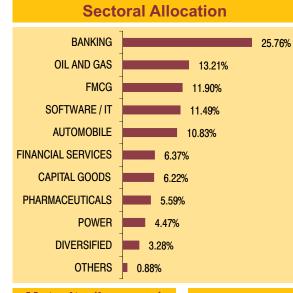

### **Sectoral Allocation**

### **Fund Update:**

Exposure to equities has increased to 98.40% from 97.58% and MMI has decreased to 1.60% from 2.42% on a MOM basis.

Super 20 fund is predominantly invested in large cap stocks and maintains a concentrated portfolio.