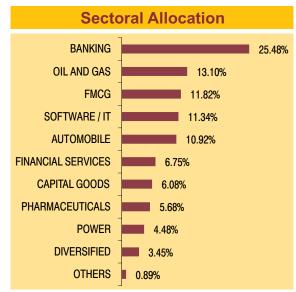

### **Sectoral Allocation**

### **Fund Update:**

Exposure to equities has increased to 98.40% from 97.58% and MMI has decreased to 1.60% from 2.42% on a MOM basis.

Super 20 fund is predominantly invested in large cap stocks and maintains a concentrated portfolio.