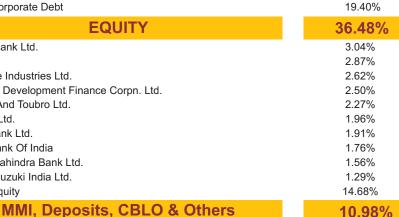

### **CORPORATE DEBT**

| 8.76% HDB Financial Services Ltd 2017        |  |  |
|----------------------------------------------|--|--|
| 9.25% Power Grid Corpn. Of India Ltd. 2027   |  |  |
| 8.65% Rural Electrification Corpn. Ltd. 2019 |  |  |
| 9.81% Power Finance Corpn. Ltd. 2018         |  |  |
| 8.5% Indian Railway Finance Corpn. Ltd. 2020 |  |  |
| 8.85% Axis Bank Ltd. 2024                    |  |  |
| 8.5% NHPC Ltd. 2022                          |  |  |
| 8.12% Export Import Bank Of India 2031       |  |  |
|                                              |  |  |

8.65% India Infradebt Ltd 2020 8.042% Bajaj Finance Ltd. 2021 Other Corporate Debt

Infosys I td

EQUITY 19.47%

& Others

| MML Deposits, CBLO                      |  |
|-----------------------------------------|--|
| Other Equity                            |  |
| Other Equity                            |  |
| HDFC Bank Ltd.                          |  |
| Larsen And Toubro Ltd.                  |  |
| Housing Development Finance Corpn. Ltd. |  |
| Maruti Suzuki India Ltd.                |  |
| Kotak Mahindra Bank Ltd.                |  |
| ITC Ltd.                                |  |
|                                         |  |
| Reliance Industries Ltd.                |  |
| ICICI Bank Ltd.                         |  |
| IndusInd Bank Ltd.                      |  |
| iiiosys Ltu.                            |  |

19.78%

19.47%

0.83%

0.83%

0.79%

0.75%

0.72%

0.68%

0.66%

0.61%

0.57%

12.24%

Maturity (in years) 8.12

Yield to Maturity 7.36%

Modified Duration 5.05