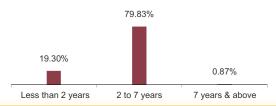

### **Maturity Profile**

100.00% Less than 2 years

### **Fund Update:**

Exposure to equities has increased to 34.10% from 29.07% and MMI has slightly decreased to 14.19% from 14.72% on a MOM basis.

Platinum Plus I fund continues to be predominantly invested in large cap stocks and highest rated fixed income instruments.