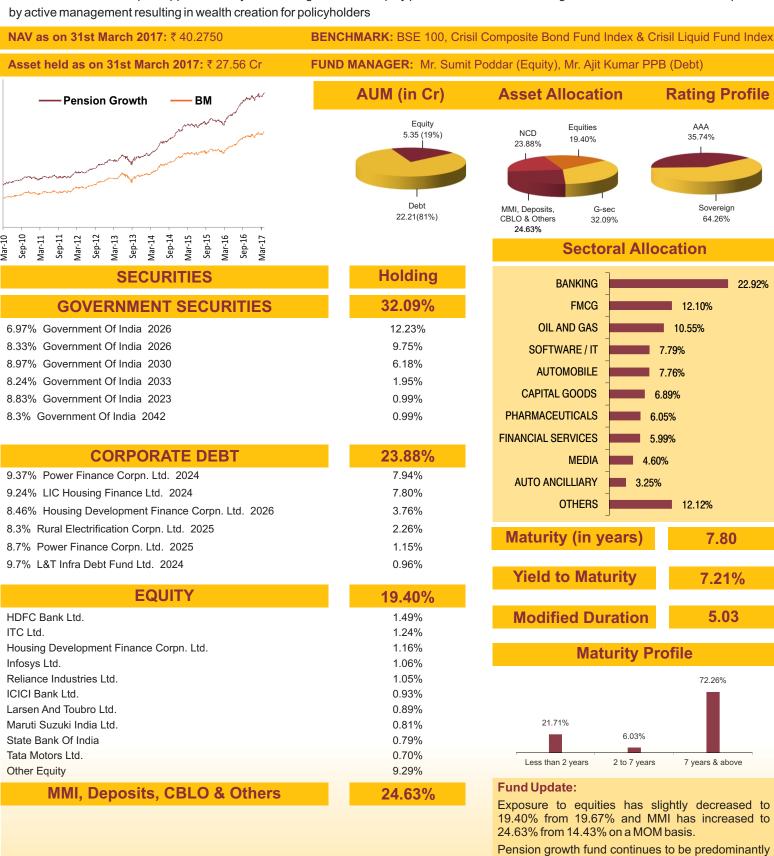

### **About The Fund**

Date of Inception: 22-Mar-01

OBJECTIVE: To generate consistent returns through active management of a fixed income portfolio and focus on creating a long-term equity portfolio, which will enhance the yield of the composite portfolio with minimum risk appetite.

NAV as on 31st March 2017: ₹ 38.0707

BENCHMARK: BSE 100, Crisil Composite Bond Fund Index & Crisil Liquid Fund Index

Asset held as on 31st March 2017: ₹ 411.89 Cr

FUND MANAGER: Mr. Dhrumil Shah (Equity), Mr. Ajit Kumar PPB (Debt)

### **About The Fund**

Date of Inception: 22-Mar-01

**OBJECTIVE:** To build capital and generate better returns at moderate level of risk, over a medium or long-term period through a balance of investments in equity and debt.

**NAV as on 31st March 2017**: ₹ 49.5969

BENCHMARK: BSE 100, Crisil Composite Bond Fund Index & Crisil Liquid Fund Index

**Asset held as on 31st March 2017:** ₹ 289.45 Cr

FUND MANAGER: Mr. Dhrumil Shah (Equity), Mr. Ajit Kumar PPB (Debt)

### **Balancer Fund**

SFIN No.ULIF00931/05/05BSLBALANCE109

About The Fund Date of Inception: 18-Jul-05

**OBJECTIVE:** The objective of this investment fund is to achieve value creation of the policyholder at an average risk level over medium to long-term period.

BENCHMARK: BSE 100, Crisil Composite Bond Fund Index & Crisil Liquid Fund Index

Asset held as on 31st March 2017: ₹ 31.88 Cr

FUND MANAGER: Mr. Sumit Poddar (Equity), Mr. Ajit Kumar (Debt)

### 12

**Rating Profile** 

Date of Inception: 22-Mar-01 **About The Fund** 

OBJECTIVE: To grow capital through enhanced returns over a medium to long-term period through investments in equity and debt instruments, thereby providing a good balance between risk and return. It is suitable for individuals seeking, higher returns with a balanced equity-debt exposure.

STRATEGY: To earn capital appreciation by maintaining a diversified equity portfolio and seek to earn regular returns on the fixed income portfolio by active management resulting in wealth creation for policy owners.

NAV as on 31st March 2017: ₹ 56.6598

BENCHMARK: BSE 100, Crisil Composite Bond Fund Index & Crisil Liquid Fund Index

FUND MANAGER: Mr. Sameer Mistry (Equity), Mr. Ajit Kumar PPB (Debt)

Asset held as on 31st March 2017: ₹ 6942.82 Cr — Enhancer BM

AUM (in Cr) **Asset Allocation** Equity 2196.91 (32%)

MMI. Deposits.  $\begin{array}{c} \text{AA} & 2.44\% \\ 6.33\% & \begin{array}{c} \text{AA-} \\ 1.09\% \end{array} & \begin{array}{c} \text{A1+} \\ 0.05\% \\ \Delta + \end{array} \end{array}$ Sovereign CBLO & Others 42.95% 25.33% 9.31% A+ 0.01% Equities NCD AAA 31.64% 33.72% 47 13%