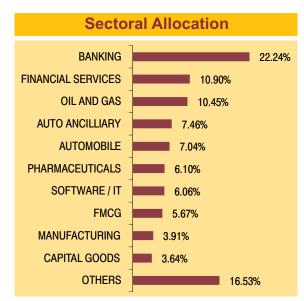

### **Sectoral Allocation**

Maturity (in years)

10.42

**Yield to Maturity** 

7.11%

**Modified Duration** 

5.30