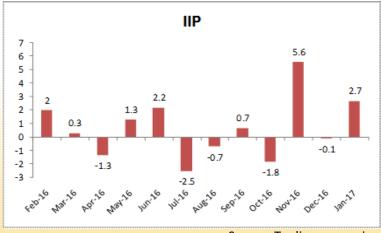

Source: Tradingeconomics

On the economy front, IIP for January-17 increased to 2.7 per cent compared to (-) 0.1 per cent in December-16.

Source: Tradingeconomics