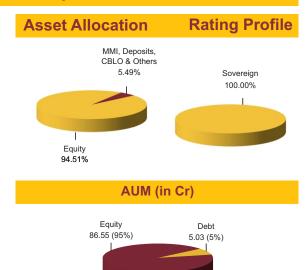

### NAV as on 31st March 2017: ₹ 24.6554

**Asset held as on 31st March 2017:** ₹ 91.58 Cr

FUND MANAGER: Mr. Trilok Agarwal

| SECURITIES                   | Holding |
|------------------------------|---------|
| EQUITY                       | 94.51%  |
| Reliance Industries Ltd.     | 6.67%   |
| Indian Oil Corpn. Ltd.       | 3.46%   |
| Nestle India Ltd.            | 3.18%   |
| Larsen And Toubro Ltd.       | 2.98%   |
| GAIL (India) Ltd.            | 2.97%   |
| Maruti Suzuki India Ltd.     | 2.92%   |
| NIIT Ltd.                    | 2.86%   |
| V-Mart Retail Ltd            | 2.81%   |
| Rallis India Ltd.            | 2.35%   |
| S.P. Apparels Ltd.           | 2.34%   |
| Other Equity                 | 61.98%  |
| MMI. Deposits. CBLO & Others | 5 49%   |

### **Fund Update:**

Exposure to equities has increased to 94.51% from 92.55% and MMI has decreased to 5.49% from 7.45% on a MOM basis.

Pure Equity fund maintains a diversified portfolio across various sectors excluding Media, Financial and Liquor sector.