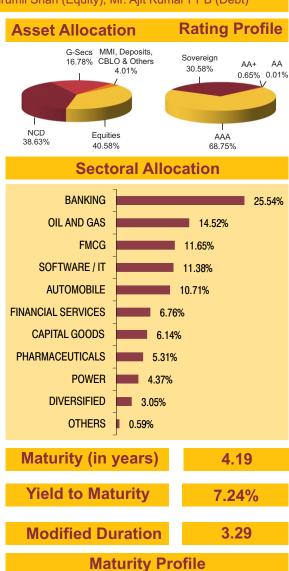

### **Fund Update:**

Exposure to equities has increased to 31.64% from 29.65% and MMI has remain constant to 9.31% from 9.31% on a MOM basis.

Enhancer fund continues to be predominantly invested in highest rated fixed income instruments.

### MMI, Deposits, CBLO & Others

9.31%

AUM (in Cr) **Asset Allocation** Equity 2196.91 (32%)

MMI. Deposits.  $\begin{array}{c} \text{AA} & 2.44\% \\ 6.33\% & \begin{array}{c} \text{AA-} \\ 1.09\% \end{array} & \begin{array}{c} \text{A1+} \\ 0.05\% \\ \Delta + \end{array} \end{array}$ Sovereign CBLO & Others 42.95% 25.33% 9.31% A+ 0.01% Equities NCD AAA 31.64% 33.72% 47 13%

| Maturity (in years) | 8.82  |
|---------------------|-------|
| Yield to Maturity   | 7.49% |

| <b>Modified Duration</b> | 5.28 |
|--------------------------|------|

**Maturity Profile** 