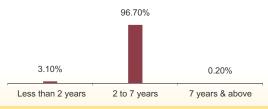

**Maturity Profile** 

32.51%

2 to 7 years

Balancer fund continues to be predominantly invested in highest rated fixed income instruments.