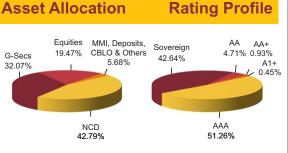

# Asset Allocation Rating Profile MMI, Deposits, CBLO & Others NCD 22.24% 13.34% G-Sec Equities Sovereign 71.07%

### **Fund Update:**

Exposure to equities has decreased to 38.89% from 54.42% and MMI has increased to 22.24% from 17.22% on a MOM basis.

Asset Allocation fund continues to be predominantly invested in large cap stocks and highest rated fixed income instruments.