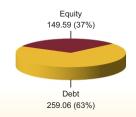

AUM (in Cr) **Asset Allocation** Equity 2196.91 (32%)

MMI. Deposits.  $\begin{array}{c} \text{AA} & 2.44\% \\ 6.33\% & \begin{array}{c} \text{AA-} \\ 1.09\% \end{array} & \begin{array}{c} \text{A1+} \\ 0.05\% \\ \Delta + \end{array} \end{array}$ Sovereign CBLO & Others 42.95% 25.33% 9.31% A+ 0.01% Equities NCD AAA 31.64% 33.72% 47 13%