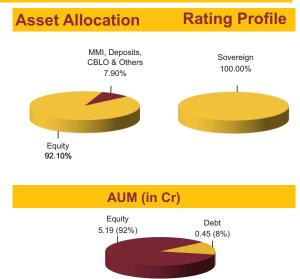

### **NAV as on 31st March 2017:** ₹ 15.0289

Asset held as on 31st March 2017: ₹ 5.64 Cr

FUND MANAGER: Mr. Sameer Mistry

| SECURITIES                   | Holding |
|------------------------------|---------|
| EQUITY                       | 92.10%  |
| HDFC Bank Ltd.               | 7.28%   |
| ITC Ltd.                     | 5.74%   |
| Reliance Industries Ltd.     | 5.43%   |
| State Bank Of India          | 4.80%   |
| Tata Communications Ltd.     | 4.52%   |
| Larsen And Toubro Ltd.       | 4.28%   |
| Infosys Ltd.                 | 4.22%   |
| ICICI Bank Ltd.              | 4.14%   |
| GAIL (India) Ltd.            | 3.67%   |
| Kotak Mahindra Bank Ltd.     | 3.09%   |
| Other Equity                 | 44.93%  |
| MMI, Deposits, CBLO & Others | 7.90%   |

### **Fund Update:**

Exposure to equities has imcreased to 92.10% from 85.39% and MMI has decreased to 7.90% from 14.57% on a MOM basis.

Maximiser Guaranteed fund is predominantly invested in large cap stocks and maintains a well diversified portfolio with investments made across various sectors.