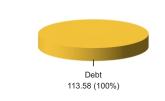

NAV as on 31st March 2017: ₹ 13.6009

Asset held as on 31st March 2017: ₹ 113.58 Cr

FUND MANAGER: Mr. Ajit Kumar PPB

| SECURITIES                                                       | Holding        |
|------------------------------------------------------------------|----------------|
| GOVERNMENT SECURITIES                                            | 29.90%         |
| 7.35% Government Of India 2024                                   | 8.98%          |
| 7.61% Government Of India 2030                                   | 4.56%          |
| 7.59% Government Of India 2029                                   | 4.05%          |
| 8.83% Government Of India 2041                                   | 4.02%          |
| 8.79% Government Of India 2021                                   | 3.22%          |
| 8.6% Government Of India 2028                                    | 1.93%          |
| 8.13% Government Of India 2045                                   | 1.90%          |
| 8.3% Government Of India 2040                                    | 0.96%          |
| 8.17% Government Of India 2044                                   | 0.28%          |
| CORPORATE DEBT                                                   | 57.29%         |
| 8.12% Export Import Bank Of India 2031                           | 4.59%          |
| 8.5% Repco Home Finance Ltd 2019                                 | 4.39%          |
| 8.14% Nuclear Power Corpn. Of India Ltd. 2026                    | 3.69%          |
| 8.13% Power Grid Corpn. Of India Ltd. 2022                       | 3.63%          |
| 9.2% Cholamandalam Investment And Finance Co. Ltd. 2019          | 3.59%          |
| 8.72% Kotak Mahindra Bank Ltd. 2022                              | 2.76%          |
| 9.13% Cholamandalam Investment And Finance Co. Ltd. 2019         | 2.69%          |
| 7.9% Nirma Ltd. 2020<br>8.5% Indiabulls Housing Finance Ltd 2020 | 2.65%<br>2.64% |
| 8.5% NHPC Ltd. 2030                                              | 2.36%          |
| Other Corporate Debt                                             | 24.31%         |
| MMI, Deposits, CBLO & Others                                     | 12.80%         |