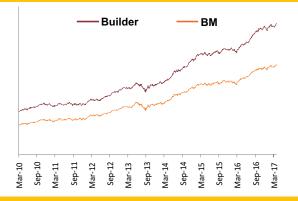

### Fund Update:

Exposure to NCD has decreased to 42.79% from 44.28% and MMI has increased to 5.68% from 2.83% on a MOM basis.

Builder fund continues to be predominantly invested in highest rated fixed income instruments.