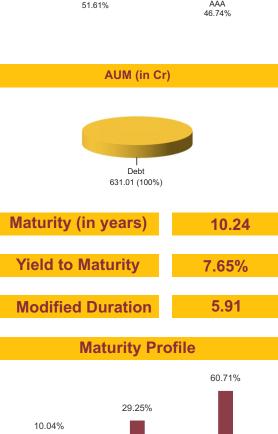

**NAV as on 31st March 2017**: ₹ 23.5830

**BENCHMARK:** Crisil Composite Bond Fund Index & Crisil Liquid Fund Index

Asset held as on 31st March 2017: ₹ 631.01 Cr

FUND MANAGER: Mr. Ajit Kumar PPB

AUM (in Cr)

Yield to Maturity 7.55%

Modified Duration 4.97

### Fund Update:

Exposure to G-secs has increased to 29.90% from 28.13% and MMI has decreased to 12.80% from 14.89% on a MOM basis.

Income Advantage Guaranteed fund continues to be predominantly invested in highest rated fixed income instruments.