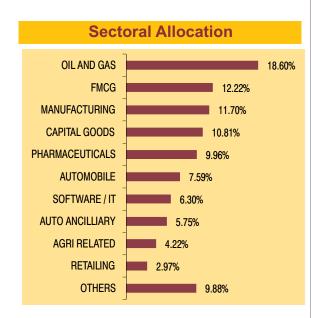

### **Sectoral Allocation**

Maturity (in years)

10.42

**Yield to Maturity** 

7.11%

**Modified Duration** 

5.30

### **Fund Update:**

Exposure to equities has decreased to 38.89% from 54.42% and MMI has increased to 22.24% from 17.22% on a MOM basis.

Asset Allocation fund continues to be predominantly invested in large cap stocks and highest rated fixed income instruments.