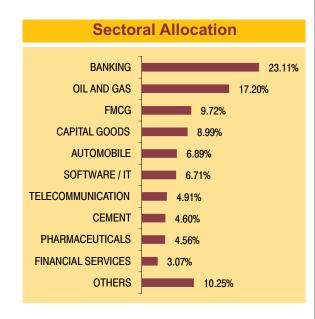

onable level of liquidity.

### **NAV as on 31st March 2017:** ₹ 15.0289

Asset held as on 31st March 2017: ₹ 5.64 Cr

FUND MANAGER: Mr. Sameer Mistry

| SECURITIES                   | Holding |
|------------------------------|---------|
| EQUITY                       | 92.10%  |
| HDFC Bank Ltd.               | 7.28%   |
| ITC Ltd.                     | 5.74%   |
| Reliance Industries Ltd.     | 5.43%   |
| State Bank Of India          | 4.80%   |
| Tata Communications Ltd.     | 4.52%   |
| Larsen And Toubro Ltd.       | 4.28%   |
| Infosys Ltd.                 | 4.22%   |
| ICICI Bank Ltd.              | 4.14%   |
| GAIL (India) Ltd.            | 3.67%   |
| Kotak Mahindra Bank Ltd.     | 3.09%   |
| Other Equity                 | 44.93%  |
| MMI, Deposits, CBLO & Others | 7.90%   |





### **Fund Update:**

Exposure to equities has imcreased to 92.10% from 85.39% and MMI has decreased to 7.90% from 14.57% on a MOM basis.

Maximiser Guaranteed fund is predominantly invested in large cap stocks and maintains a well diversified portfolio with investments made across various sectors.



About The Fund Date of Inception: 06-Jul-09

**OBJECTIVE:** To generate long-term capital appreciation for policy holders by making investments in fundamentally strong and liquid large cap companies.

**STRATEGY:** To build and actively manage an equity portfolio of 20 fundamentally strong large cap stocks in terms of market capitalization by following an in-depth research-focused investment approach. The fund will attempt to adequately diversify across sectors. The fund will invest in comp