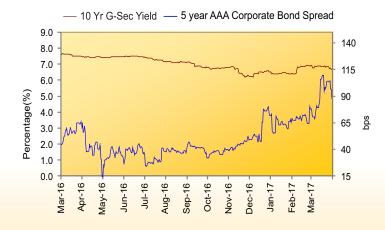

### **Outlook for Debt**

The 10 year government bond yield moved from 6.93 per cent to 6.68 per cent in the month.

We expect the 10 year G-sec yield to be in the range of 6.5 per cent to 6.75 per cent in the near term. The corporate bond yields are expected to maintain a spread of 50 to 70 basis points on the upward side.

| Key Indices    | 31-Mar-17 | 28-Feb-17 | % Change |  |  |
|----------------|-----------|-----------|----------|--|--|
| 10 year G-Sec  | 6.68%     | 6.87%     | -2.84%   |  |  |
| 5 Year G-Sec   | 6.76%     | 6.80%     | -0.59%   |  |  |
| 91 Day T Bill  | 5.78%     | 6.10%     | -5.54%   |  |  |
| 364 day T-Bill | 6.10%     | 6.21%     | -1.80%   |  |  |
| Call Rates     | 5.99%     | 5.94%     | 0.83%    |  |  |