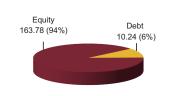

### **Fund Update:**

Exposure to equities has decreased to 38.89% from 54.42% and MMI has increased to 22.24% from 17.22% on a MOM basis.

Asset Allocation fund continues to be predominantly invested in large cap stocks and highest rated fixed income instruments.