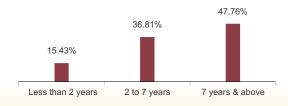

**Maturity Profile** 

32.51%

2 to 7 years

Balancer fund continues to be predominantly invested in highest rated fixed income instruments.

### 42.44% 34.94% 22.62% Less than 2 years 2 to 7 years 7 years & above