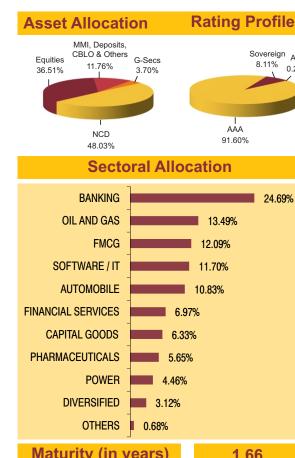

### 25.53%

10.71% 10.39% 2.28% 1.74% 0.40%

### 13.34%

5.79% 2.46% 2.06% 2.00% 1.02%

### 38.89%

2.94% 2.69% 2.62% 1.77% 1.67% 1.32% 1.26% 1.11% 1.09% 1.04% 21.37%

### 22.24%

# Asset Allocation Rating Profile MMI, Deposits, CBLO & Others NCD 22.24% 13.34% G-Sec Equities Sovereign 71.07%

### **Sectoral Allocation**

Maturity (in years)

10.42

**Yield to Maturity** 

7.11%

**Modified Duration** 

5.30

### **Fund Update:**

Exposure to equities has decreased to 38.89% from 54.42% and MMI has increased to 22.24% from 17.22% on a MOM basis.

Asset Allocation fund continues to be predominantly invested in large cap stocks and highest rated fixed income instruments.