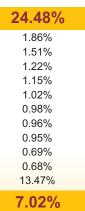

S.P. Apparels Ltd.

Sun Pharmaceutical Inds. Ltd.

Other Equity

MMI, Deposits, CBLO & Others

21 54%

Less than 2 years

**Fund Update:** 

Exposure to equities has increased to 24.48% from 23.94% and MMI has decreased to 7.02% from 9.49% on a MOM basis.

**Maturity Profile** 

32.51%

2 to 7 years

Balancer fund continues to be predominantly invested in highest rated fixed income instruments.