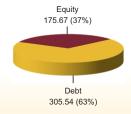

**NAV as on 31st March 2017**: ₹ 49.5969

BENCHMARK: BSE 100, Crisil Composite Bond Fund Index & Crisil Liquid Fund Index

**Asset held as on 31st March 2017:** ₹ 289.45 Cr

FUND MANAGER: Mr. Dhrumil Shah (Equity), Mr. Ajit Kumar PPB (Debt)

AUM (in Cr)