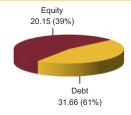

### **Fund Update:**

Exposure to equities has decreased to 38.89% from 54.42% and MMI has increased to 22.24% from 17.22% on a MOM basis.

Asset Allocation fund continues to be predominantly invested in large cap stocks and highest rated fixed income instruments.