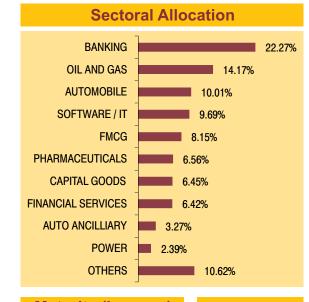

### **Sectoral Allocation**

### **Fund Update:**

Exposure to equities has increased to 98.40% from 97.58% and MMI has decreased to 1.60% from 2.42% on a MOM basis.

Super 20 fund is predominantly invested in large cap stocks and maintains a concentrated portfolio.