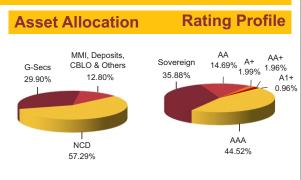

NAV as on 31st March 2017: ₹ 13.6009

Asset held as on 31st March 2017: ₹ 113.58 Cr

FUND MANAGER: Mr. Ajit Kumar PPB

| SECURITIES                                                       | Holding        |
|------------------------------------------------------------------|----------------|
| GOVERNMENT SECURITIES                                            | 29.90%         |
| 7.35% Government Of India 2024                                   | 8.98%          |
| 7.61% Government Of India 2030                                   | 4.56%          |
| 7.59% Government Of India 2029                                   | 4.05%          |
| 8.83% Government Of India 2041                                   | 4.02%          |
| 8.79% Government Of India 2021                                   | 3.22%          |
| 8.6% Government Of India 2028                                    | 1.93%          |
| 8.13% Government Of India 2045                                   | 1.90%          |
| 8.3% Government Of India 2040                                    | 0.96%          |
| 8.17% Government Of India 2044                                   | 0.28%          |
| CORPORATE DEBT                                                   | 57.29%         |
| 8.12% Export Import Bank Of India 2031                           | 4.59%          |
| 8.5% Repco Home Finance Ltd 2019                                 | 4.39%          |
| 8.14% Nuclear Power Corpn. Of India Ltd. 2026                    | 3.69%          |
| 8.13% Power Grid Corpn. Of India Ltd. 2022                       | 3.63%          |
| 9.2% Cholamandalam Investment And Finance Co. Ltd. 2019          | 3.59%          |
| 8.72% Kotak Mahindra Bank Ltd. 2022                              | 2.76%          |
| 9.13% Cholamandalam Investment And Finance Co. Ltd. 2019         | 2.69%          |
| 7.9% Nirma Ltd. 2020<br>8.5% Indiabulls Housing Finance Ltd 2020 | 2.65%<br>2.64% |
| 8.5% NHPC Ltd. 2030                                              | 2.36%          |
| Other Corporate Debt                                             | 24.31%         |
| MMI, Deposits, CBLO & Others                                     | 12.80%         |

### Fund Update:

Exposure to G-secs has increased to 29.90% from 28.13% and MMI has decreased to 12.80% from 14.89% on a MOM basis.

Income Advantage Guaranteed fund continues to be predominantly invested in highest rated fixed income instruments.