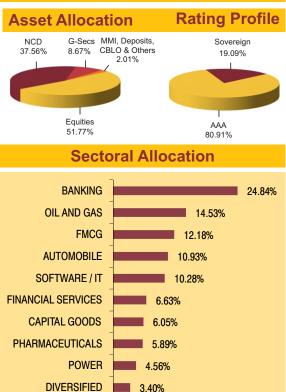

AUM (in Cr) **Asset Allocation** Equity 2196.91 (32%)

MMI. Deposits.  $\begin{array}{c} \text{AA} & 2.44\% \\ 6.33\% & \begin{array}{c} \text{AA-} \\ 1.09\% \end{array} & \begin{array}{c} \text{A1+} \\ 0.05\% \\ \Delta + \end{array} \end{array}$ Sovereign CBLO & Others 42.95% 25.33% 9.31% A+ 0.01% Equities NCD AAA 31.64% 33.72% 47 13%

### **Fund Update:**

Exposure to equities has increased to 31.64% from 29.65% and MMI has remain constant to 9.31% from 9.31% on a MOM basis.

Enhancer fund continues to be predominantly invested in highest rated fixed income instruments.

### MMI, Deposits, CBLO & Others

9.31%

### **Sectoral Allocation**