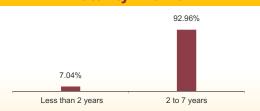

S.P. Apparels Ltd.

Sun Pharmaceutical Inds. Ltd.

Other Equity

MMI, Deposits, CBLO & Others

21 54%

Less than 2 years

**Fund Update:** 

Exposure to equities has increased to 24.48% from 23.94% and MMI has decreased to 7.02% from 9.49% on a MOM basis.

**Maturity Profile** 

32.51%

2 to 7 years

Balancer fund continues to be predominantly invested in highest rated fixed income instruments.

### 42.44% 34.94% 22.62% Less than 2 years 2 to 7 years 7 years & above