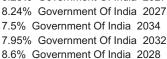

### **Sectoral Allocation**

Maturity (in years)

10.42

**Yield to Maturity** 

7.11%

**Modified Duration** 

5.30