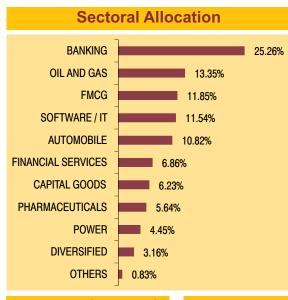

### **Sectoral Allocation**

### **Sectoral Allocation**

Maturity (in years)

10.42

**Yield to Maturity** 

7.11%

**Modified Duration** 

5.30