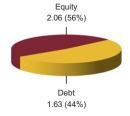

### **Fund Update:**

Exposure to equities has increased to 31.64% from 29.65% and MMI has remain constant to 9.31% from 9.31% on a MOM basis.

Enhancer fund continues to be predominantly invested in highest rated fixed income instruments.

### MMI, Deposits, CBLO & Others

9.31%