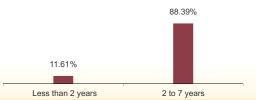

**Maturity Profile** 

32.51%

2 to 7 years

Balancer fund continues to be predominantly invested in highest rated fixed income instruments.

### 42.44% 34.94% 22.62% Less than 2 years 2 to 7 years 7 years & above