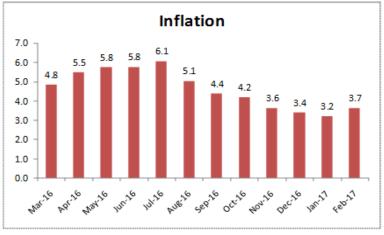

Inflation (CPI) for February-17 was recorded at 3.7 per cent, higher than 3.2 per cent for the month of January-17. The increase in inflation was led by food and fuel prices. However, inflation is well within RBI's comfort zone.