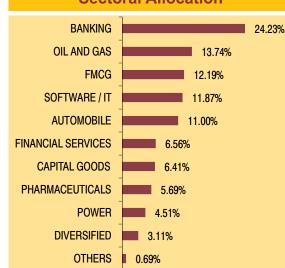

### **Sectoral Allocation**

**Maturity (in years)** 

1.10

**Yield to Maturity** 

7.10%

**Modified Duration** 

0.82