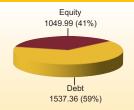

NAV as on 31st March 2017: ₹ 56.6598

BENCHMARK: BSE 100, Crisil Composite Bond Fund Index & Crisil Liquid Fund Index

FUND MANAGER: Mr. Sameer Mistry (Equity), Mr. Ajit Kumar PPB (Debt)

Asset held as on 31st March 2017: ₹ 6942.82 Cr — Enhancer BM

AUM (in Cr) **Asset Allocation** Equity 2196.91 (32%)

MMI. Deposits.  $\begin{array}{c} \text{AA} & 2.44\% \\ 6.33\% & \begin{array}{c} \text{AA-} \\ 1.09\% \end{array} & \begin{array}{c} \text{A1+} \\ 0.05\% \\ \Delta + \end{array} \end{array}$ Sovereign CBLO & Others 42.95% 25.33% 9.31% A+ 0.01% Equities NCD AAA 31.64% 33.72% 47 13%