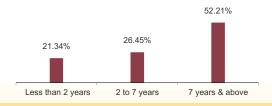

**Maturity Profile** 

32.51%

2 to 7 years

Balancer fund continues to be predominantly invested in highest rated fixed income instruments.

### 42.44% 34.94% 22.62% Less than 2 years 2 to 7 years 7 years & above