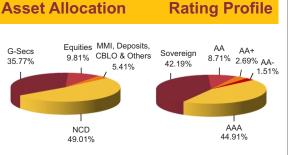

# Asset Allocation Rating Profile MMI, Deposits, CBLO & Others NCD 22.24% 13.34% G-Sec Equities Sovereign 71.07%

### **Fund Update:**

Exposure to equities has decreased to 38.89% from 54.42% and MMI has increased to 22.24% from 17.22% on a MOM basis.

Asset Allocation fund continues to be predominantly invested in large cap stocks and highest rated fixed income instruments.