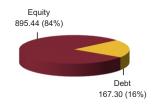

### Asset held as on 31st March 2017: ₹ 1827.22 Cr

ITC Ltd.

Reliance Industries Ltd.

Larsen And Toubro Ltd.

Maruti Suzuki India Ltd.

Kotak Mahindra Bank I td.

Housing Development Finance Corpn. Ltd.

State Bank Of India

HDFC Bank Ltd.

ICICI Bank Ltd.

Other Equity

Infosys Ltd.

# SECURITIES Holding

# EQUITY 6.60% 5.83% 5.47% 5.10% 3.98% 3.55% 3.40% 2.89% 2.79%

### MMI, Deposits, CBLO & Others

### **Fund Update:**

Exposure to equities has increased to 93.16% from 92.77% and MMI has decreased to 6.84% from 7.23% on a MOM basis.

Maximiser fund is predominantly invested in large cap stocks and maintains a well diversified portfolio with investments made across various sectors.

2 61%

50.94%

6.84%