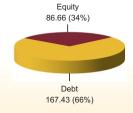

NAV as on 31st March 2017: ₹ 56.6598

BENCHMARK: BSE 100, Crisil Composite Bond Fund Index & Crisil Liquid Fund Index

FUND MANAGER: Mr. Sameer Mistry (Equity), Mr. Ajit Kumar PPB (Debt)

Asset held as on 31st March 2017: ₹ 6942.82 Cr — Enhancer BM

AUM (in Cr) **Asset Allocation** Equity 2196.91 (32%)

MMI. Deposits.  $\begin{array}{c} \text{AA} & 2.44\% \\ 6.33\% & \begin{array}{c} \text{AA-} \\ 1.09\% \end{array} & \begin{array}{c} \text{A1+} \\ 0.05\% \\ \Delta + \end{array} \end{array}$ Sovereign CBLO & Others 42.95% 25.33% 9.31% A+ 0.01% Equities NCD AAA 31.64% 33.72% 47 13%