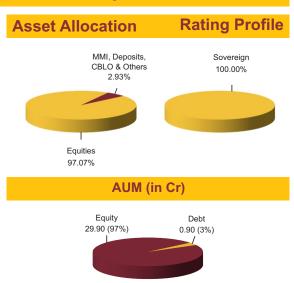

# Asset Allocation Rating Profile MMI, Deposits, CBLO & Others NCD 22.24% 13.34% G-Sec Equities Sovereign 71.07%

### **Fund Update:**

Exposure to equities has decreased to 38.89% from 54.42% and MMI has increased to 22.24% from 17.22% on a MOM basis.

Asset Allocation fund continues to be predominantly invested in large cap stocks and highest rated fixed income instruments.