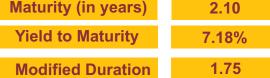

| Maturity (in years) | 8.82  |
|---------------------|-------|
| Yield to Maturity   | 7.49% |

| <b>Modified Duration</b> | 5.28 |
|--------------------------|------|

**Maturity Profile** 

### **Sectoral Allocation**

Maturity (in years)

10.42

**Yield to Maturity** 

7.11%

**Modified Duration** 

5.30