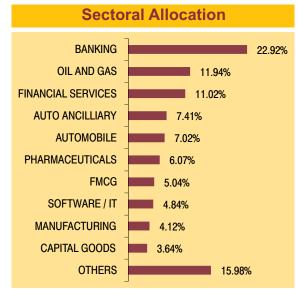

### **Sectoral Allocation**

### **Fund Update:**

Exposure to equities has increased to 98.40% from 97.58% and MMI has decreased to 1.60% from 2.42% on a MOM basis.

Super 20 fund is predominantly invested in large cap stocks and maintains a concentrated portfolio.