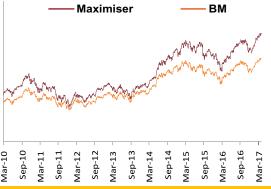

### **Fund Update:**

Exposure to equities has increased to 93.16% from 92.77% and MMI has decreased to 6.84% from 7.23% on a MOM basis.

Maximiser fund is predominantly invested in large cap stocks and maintains a well diversified portfolio with investments made across various sectors.