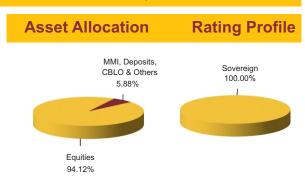

### MMI, Deposits, CBLO & Others 5.88%

### Fund Update:

Exposure to equities has increased to 94.12% from 89.24% and MMI has decreased to 5.88% from 10.66% on a MOM basis.

Value & Momentum fund is predominantly invested in quality midcap stocks complying with value criteria.

# Asset Allocation Rating Profile MMI, Deposits, CBLO & Others NCD 22.24% 13.34% G-Sec Equities Sovereign 71.07%

### **Fund Update:**

Exposure to equities has decreased to 38.89% from 54.42% and MMI has increased to 22.24% from 17.22% on a MOM basis.

Asset Allocation fund continues to be predominantly invested in large cap stocks and highest rated fixed income instruments.