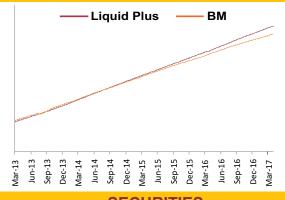

# Liquid Plus

SFIN No.ULIF02807/10/11BSLLIQPLUS109

About The Fund Date of Inception: 09-Mar-12

**OBJECTIVE:** To provide superior risk-adjusted returns with low volatility at a high level of safety and liquidity through investments in high quality short term fixed income instruments – upto one year maturity.

**STRATEGY:** Fund will invest in high quality short-term fixed income instruments – upto one year maturity. The endeavour will be to optimize returns while providing liquidity and safety with very low risk profile.

**NAV as on 31st March 2017:** ₹ 14.6450

**BENCHMARK:** Crisil Liquid Fund Index

Asset held as on 31st March 2017: ₹ 96.37 Cr

FUND MANAGER: Mr. Ajit Kumar PPB

### **Fund Update:**

The average maturity of the fund has slightly increased to 0.34 years from 0.27 years on a MOM

Liquid plus fund continues to be predominantly invested in highest rated fixed income instruments.