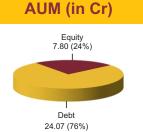

AUM (in Cr) **Asset Allocation** Equity 2196.91 (32%)

MMI. Deposits.  $\begin{array}{c} \text{AA} & 2.44\% \\ 6.33\% & \begin{array}{c} \text{AA-} \\ 1.09\% \end{array} & \begin{array}{c} \text{A1+} \\ 0.05\% \\ \Delta + \end{array} \end{array}$ Sovereign CBLO & Others 42.95% 25.33% 9.31% A+ 0.01% Equities NCD AAA 31.64% 33.72% 47 13%