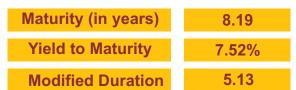

### **Sectoral Allocation**

Maturity (in years)

10.42

**Yield to Maturity** 

7.11%

**Modified Duration** 

5.30