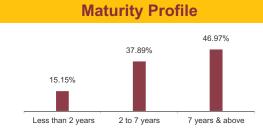

**Maturity Profile** 

32.51%

2 to 7 years

Balancer fund continues to be predominantly invested in highest rated fixed income instruments.