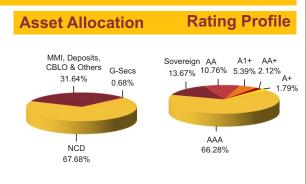

### 67.68%

5.63% 3.56% 3.01% 3.01% 3.00% 2.99% 2.97% 2.97% 2.97% 34.55%

31.64%

### Fund Update:

The average maturity of the fund has increased to 2.06 years from 1.93 years on a MOM basis.

Assure fund continues to be predominantly invested in highest rated fixed income instruments.

**Holding** 

36.01%

5.75%

### **Fund Update:**

Exposure to G-secs has decreased to 36.01% from 51.06% and MMI has increased to 12.38% from 4.47% on a MOM basis.

Income Advantage fund continues to be predominantly invested in highest rated fixed income instruments.