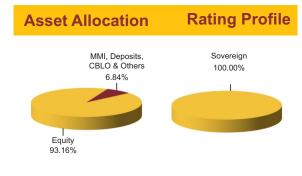

# EQUITY 6.60% 5.83% 5.47% 5.10% 3.98% 3.55% 3.40% 2.89% 2.79%

### **Fund Update:**

Exposure to equities has increased to 93.16% from 92.77% and MMI has decreased to 6.84% from 7.23% on a MOM basis.

Maximiser fund is predominantly invested in large cap stocks and maintains a well diversified portfolio with investments made across various sectors.

2 61%

50.94%

6.84%