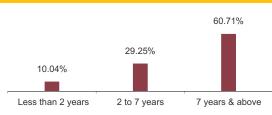

### Fund Update:

The average maturity of the fund has increased to 2.06 years from 1.93 years on a MOM basis.

Assure fund continues to be predominantly invested in highest rated fixed income instruments.