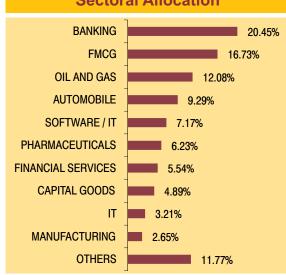

### **Sectoral Allocation**

### **Fund Update:**

Exposure to equities has increased to 98.40% from 97.58% and MMI has decreased to 1.60% from 2.42% on a MOM basis.

Super 20 fund is predominantly invested in large cap stocks and maintains a concentrated portfolio.