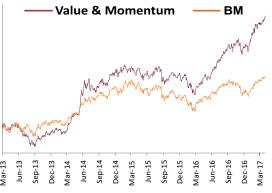

### Value & Momentum Fund

SFIN No.ULIF02907/10/11BSLIVALUEM109

Date of Inception: 09-Mar-12 **About The Fund** 

OBJECTIVE: To provide long-term wealth maximization by managing a well-diversified equity portfolio predominantly comprising of deep value stocks with strong price and earnings momentum.

STRATEGY: To build and manage a well-diversified equity portfolio of value and momentum driven stocks by following a prudent mix of qualitative and quantitative investment factors. This strategy has outperformed the broader market indices over long-term. The fund would seek to identify companies, which have attractive business fundamentals, competent management and prospects of robust future growth and are yet available at a discount to their intrinsic value and display good momentum. The fund will also maintain reasonable levels of liquidity.

### Fund Update:

Exposure to equities has increased to 94.12% from 89.24% and MMI has decreased to 5.88% from 10.66% on a MOM basis.

Value & Momentum fund is predominantly invested in quality midcap stocks complying with value criteria.