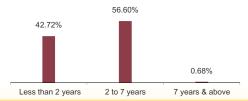

### 42.44% 34.94% 22.62% Less than 2 years 2 to 7 years 7 years & above

### **Maturity Profile**