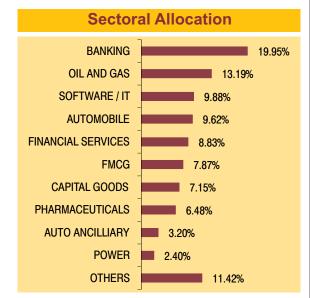

### **Sectoral Allocation**

### **Fund Update:**

Exposure to equities has increased to 98.40% from 97.58% and MMI has decreased to 1.60% from 2.42% on a MOM basis.

Super 20 fund is predominantly invested in large cap stocks and maintains a concentrated portfolio.