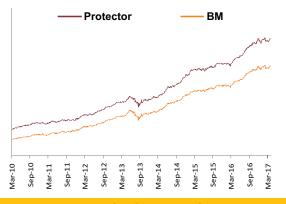

NAV as on 31st March 2017: ₹ 56.6598

BENCHMARK: BSE 100, Crisil Composite Bond Fund Index & Crisil Liquid Fund Index

FUND MANAGER: Mr. Sameer Mistry (Equity), Mr. Ajit Kumar PPB (Debt)

Asset held as on 31st March 2017: ₹ 6942.82 Cr — Enhancer BM