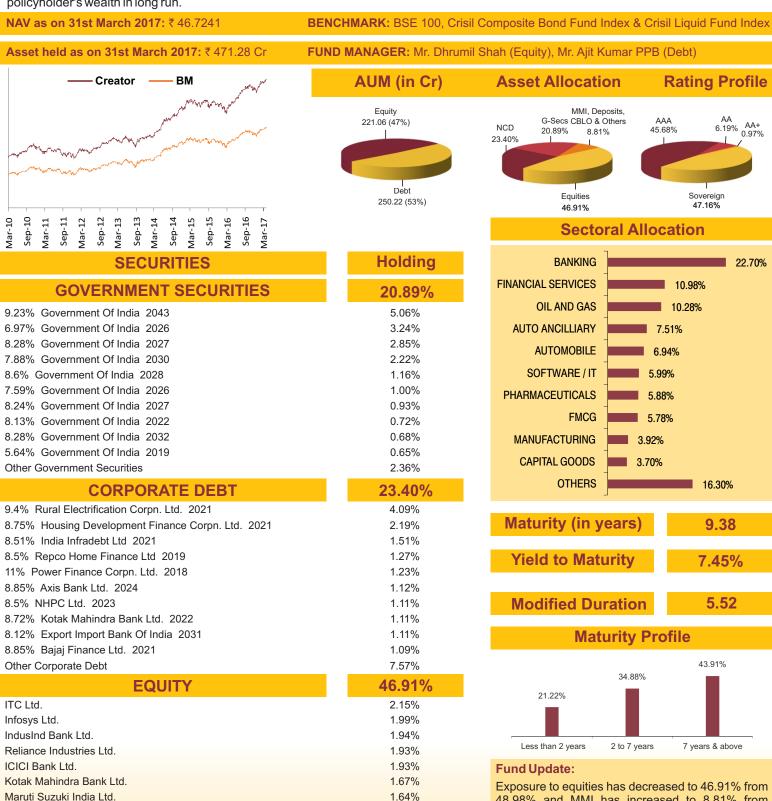

### Creator Fund

SFIN No.ULIF00704/02/04BSLCREATOR109

Date of Inception: 23-Feb-04 **About The Fund** 

OBJECTIVE: To achieve optimum balance between growth and stability to provide long-term capital appreciation with balanced level of risk by investing in fixed income securities and high quality equity security. This fund option is for those who are willing to take average to high level of risk to earn attractive returns over a long period of time.

STRATEGY: To invest into fixed income securities & maintaining diversified equity portfolio along with active fund management of the policyholder's wealth in long run.

48.98% and MMI has increased to 8.81% from 4.08% on a MOM basis.

Creator fund continues to be predominantly invested in large cap stocks and maintains a well diversified portfolio with investments made across various sectors.

Housing Development Finance Corpn. Ltd.

Larsen And Toubro Ltd.

HDFC Bank Ltd.

Other Equity

1.57%

1.48%

1.36%

29.25%

8.81%

Date of Inception: 12-Aug-04 **About The Fund** 