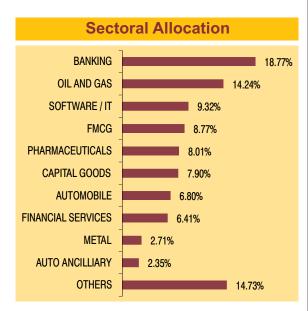

und will also explore the option of having exposure to quality mid cap stocks. The non-equity portion of the fund will be invested in good rated (P1/A1 & above) money market instruments and fixed deposits. The fund will also maintain a reasonable level of liquidity.

NAV as on 31st March 2017: ₹ 24.3397

BENCHMARK: BSE 100 & Crisil Liquid Fund Index

FUND MANAGER: Mr. Sameer Mistry

### Asset held as on 31st March 2017: ₹ 1827.22 Cr



ITC Ltd.

Reliance Industries Ltd.

Larsen And Toubro Ltd.

Maruti Suzuki India Ltd.

Kotak Mahindra Bank I td.

Housing Development Finance Corpn. Ltd.

State Bank Of India

HDFC Bank Ltd.

ICICI Bank Ltd.

Other Equity

Infosys Ltd.

# SECURITIES Holding

# EQUITY 6.60% 5.83% 5.47% 5.10% 3.98% 3.55% 3.40% 2.89% 2.79%

### MMI, Deposits, CBLO & Others







### **Fund Update:**

Exposure to equities has increased to 93.16% from 92.77% and MMI has decreased to 6.84% from 7.23% on a MOM basis.

Maximiser fund is predominantly invested in large cap stocks and maintains a well diversified portfolio with investments made across various sectors.

2 61%

50.94%

6.84%

### **Maximiser Guaranteed Fund**

SFIN No.ULIF03027/08/13BSLIMAXGT109



About The Fund Date of Inception: 01-Jan-14

**OBJECTIVE:** To provide long term capital appreciation by actively managing a well-diversified equity portfolio of fundamentally strong blue chip companies. Further, the fund seeks to provide a cushion against the sudden volatility in the equities through some investments in short-term money market instruments.

**STRATEGY:** To build and actively manage a well-di