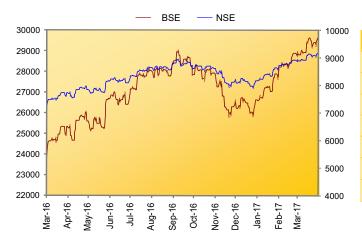

### **Outlook for Equities**

Sensex gained around 3.3% in the month of March. FIIs stepped up momentum in the month. They bought \$4.6bn in the month. Domestic institutions turned net sellers for the month. They sold \$653mn in March.

At a 16.2 multiple of FY18 earnings, markets are trading close to their 15 year average. Investors in equity funds can expect significant gains in long-term with higher growth in corporate earnings.

| INDEX     | 31-Mar-17 | 28-Feb-17 | % Change |
|-----------|-----------|-----------|----------|
| Nifty     | 9173.75   | 8879.60   | 3.31%    |
| Sensex    | 29620.50  | 28743.32  | 3.05%    |
| BSE 100   | 9494.36   | 9190.73   | 3.30%    |
| Dow Jones | 20663.22  | 20812.24  | -0.72%   |
| Nikkei    | 18909.26  | 19118.99  | -1.10%   |
| Hang Seng | 24111.59  | 23740.73  | 1.56%    |
| Nasdaq    | 5911.74   | 5825.44   | 1.48%    |