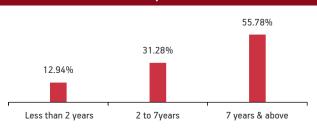

#### Maturity Profile

100.00%

Less than 2 years

#### Fund Update:

Exposure to equities has decreased to 76.95% from 77.26% and MMI has increased to 13.41% from 12.49% on a MOM basis.

Magnifier fund continues to be predominantly invested in large cap stocks and maintains a well diversified portfolio with investments made across various sectors.