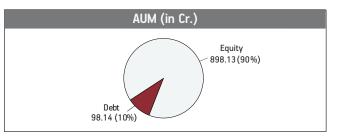

#### Asset held as on 30th June 2019: ₹31.27 Cr FUND MANAGER: Mr. Sandeep Jain (Equity), Ms. Richa Sharma (Debt) AUM (in Cr.) Balancer BM Equity 7.19(23%) Debt 24.09(77%) Jun-15 Dec-15 Jun-19 un-12 Dec-12 Jun-13 Jun-14 Dec-14 Jun-16 Dec-16 Jun-17 Dec-17 Jun-18 Dec-18 Dec-13