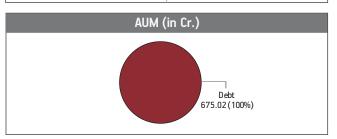

#### Asset held as on 30th June 2019: ₹675.02 Cr

| SECURITIES                                                       | Holding        |
|------------------------------------------------------------------|----------------|
| GOVERNMENT SECURITIES                                            | 42.49%         |
| 7.95% GOI 2032 (28/08/2032)                                      | 7.17%          |
| 7.61% GOI 2030 (MD 09/05/2030)                                   | 5.41%          |
| 8.17% GOI 2044 (MD 01/12/2044)                                   | 4.17%          |
| 7.88% GOI 2030 (MD 19/03/2030)                                   | 3.93%          |
| 8.15% State Developement Loan-Tamilnadu 2028                     | 0.000/         |
| (MD 09/05/2028)                                                  | 3.88%          |
| 7.40% GOI 2035 (MD 09/09/2035)                                   | 3.82%          |
| 8.83% GOI 2041 (MD 12/12/2041)                                   | 3.53%<br>2.54% |
| 7.63% GOI 2059 (MD 17/06/2059)<br>8.24% GOI 2033 (MD 10/11/2033) | 2.54%<br>1.78% |
| 8.19% Karnataka SDL (23/01/2029)                                 | 1.77%          |
| Other Government Securities                                      | 4.48%          |
| CORPORATE DEBT                                                   | 51.86%         |
| 9.05% Reliance Industries Ltd NCD (MD 17/10/2028)                | 6.75%          |
| 2% Tata Steel Ltd NCD (MD 23/04/2022)                            | 4.28%          |
| 9.05 HDFC Ltd. NCD Series U-001 (MD 16/10/2028)                  | 3.98%          |
| 8.45% IRFC NCD (MD 04/12/2028)                                   | 3.84%          |
| 8.30% NTPC Ltd NCD (MD 15/01/2029) Series 67                     | 3.80%          |
| LIC Housing Finance Ltd. ZCB 0pt-1 (MD 25/03/2021)               | 3.15%          |
| HDFC Ltd. ZCB (MD 10/05/2021) Series P-010                       | 2.90%          |
| 10.90% AU Small Finance Bank Ltd NCD (MD 30/05/2025)             | 2.42%          |
| 8.05% NTPC Ltd NCD (MD 05/05/2026)-Series 60                     | 2.24%          |
| 9.25% Reliance Jio Infocomm Ltd NCD (MD 16/06/2024)              | 1.88%          |
| Other Corporate Debt                                             | 16.62%         |
| MMI, Deposits, CBL0 & Others                                     | 5.65%          |