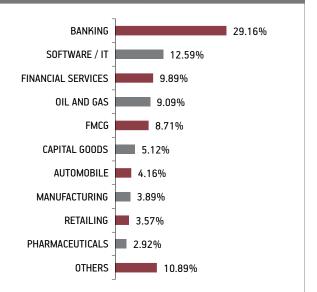

#### Fund Update:

Exposure to equities has slightly decreased to 48.50% from 48.89% and MMI has increased to 5.26% from 3.85% on a MOM basis.

Creator fund continues to be predominantly invested in large cap stocks and maintains a well diversified portfolio with investments made across various sectors.

Date of Inception: 12-Aug-04

OBJECTIVE: To maximize wealth by actively managing a diversified equity portfolio.

**STRATEGY:** To invest in high quality equity security to provide long-term capital appreciation with high level of risk. This fund is suitable for those who want to have wealth maximization over long-term period with equity market dynamics.

#### NAV as on 30th June 2019: ₹ 59.6496

#### BENCHMARK: BSE 100 & Crisil Liquid Fund Index

| SECURITIES                                        | Holding        |
|---------------------------------------------------|----------------|
| GOVERNMENT SECURITIES                             | 8.39%          |
| 364 Days TBill (MD 05/03/2020)                    | 4.57%          |
| 6.65% GOI 2020 (MD 09/04/2020)                    | 1.91%          |
| 364 Days TBill (MD 18/07/2019)                    | 1.90%          |
| CORPORATE DEBT                                    | 1.25%          |
| 8.80% Recl Ltd NCD (MD 06/10/2019)                | 0.96%          |
| 7.60% HDFC Ltd NCD-Series R 014 (MD 26/06/2020)   | 0.19%          |
| 9.40% HDFC Ltd NCD (MD 26/08/2019)                |                |
| Put 26/08/2016 Series M -                         | 0.04%          |
| 9.51% LIC Housing Finance Ltd NCD (MD 24/07/2019) | 0.03%          |
| 8.70% Power Finance Corpn Ltd NCD (MD 15/01/2020) | 0.02%          |
| 8.60% Steel Authority Of India (MD 19/11/2019)    | 0.02%          |
| EQUITY                                            | 76.95%         |
| Reliance Industries Limited                       | 6.61%          |
| Housing Development Finance Corporation           | 5.98%          |
| HDFC Bank Limited                                 | 5.85%          |
| ITC Limited                                       | 4.92%          |
| Infosys Limited                                   | 4.62%<br>3.97% |
| Tata Consultancy Services Limited                 | 3.97%<br>3.92% |
| Larsen & Toubro Limited                           | 3.85%          |
| State Bank of India                               | 2.12%          |
| Hindustan Unilever Limited                        | 2.02%          |
| Other Equity                                      | 33.09%         |
| MMI, Deposits, CBL0 & Others                      | 13.41%         |