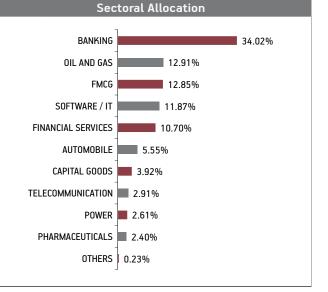

**Sectoral Allocation** 

| Maturity (in years)      | 8.69  |
|--------------------------|-------|
| Yield to Maturity        | 7.38% |
| <b>Modified Duration</b> | 5.24  |