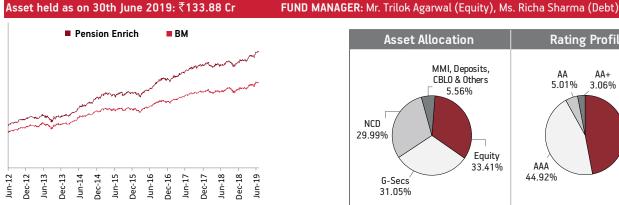

| Pension Funds        | SFIN No                      | Fund Manager       |                  |  |  |
|----------------------|------------------------------|--------------------|------------------|--|--|
|                      |                              | Equity             | Debt             |  |  |
| Pension Nourish Fund | ULIF00604/03/03BSLNOURISH109 | Mr. Sandeep Jain   | Ms. Richa Sharma |  |  |
| Pension Growth Fund  | ULIF00504/03/03BSLIGROWTH109 | Mr. Deven Sangoi   | Ms. Richa Sharma |  |  |
| Pension Enrich Fund  | ULIF00404/03/03BSLIENRICH109 | Mr. Trilok Agarwal | Ms. Richa Sharma |  |  |

### FUND MANAGER: Mr. Sandeep Jain (Equity), Ms. Richa Sharma (Debt)

BENCHMARK: BSE 100, Crisil Composite Bond Fund Index & Crisil Liquid Fund Index

| SECURITIES                                                                                | Holding         |
|-------------------------------------------------------------------------------------------|-----------------|
| GOVERNMENT SECURITIES                                                                     | 37.93%          |
| 8.28% GOI 2027 (MD 21/09/2027)                                                            | 6.44%           |
| 6.97% GOI 2026 (MD 06/09/2026)                                                            | 5.15%           |
| 7.50% GOI 2034 (10/08/2034)                                                               | 4.78%           |
| 8.17% GOI 2044 (MD 01/12/2044)                                                            | 4.14%           |
| 7.88% GOI 2030 (MD 19/03/2030)                                                            | 3.91%           |
| 8.32% GOI (MD 02/08/2032)                                                                 | 3.15%           |
| 8.24% GOI (MD 15/02/2027)                                                                 | 3.15%           |
| 8.24% GOI 2033 (MD 10/11/2033)                                                            | 2.03%           |
| 7.57% GOI (MD 17/06/2033)                                                                 | 1.93%           |
| 8.30% GOI 2040 (MD 02/07/2040)<br>Other Government Securities                             | 1.45%           |
|                                                                                           | 1.82%           |
| CORPORATE DEBT                                                                            | 39.31%          |
| Housing Developement Finance Corp ZCB                                                     |                 |
| SR-Q 013(MD09/03/2020)                                                                    | 4.41%           |
| 9.25% Power Grid Corporation Ltd NCD (MD 09/03/2027)                                      | 3.16%<br>3.06%  |
| 9.475% Aditya Birla Finance Ltd NCD G-8 (MD 18/03/2022)<br>8.50% IRFC NCD (MD 22/06/2020) | 3.06%<br>1.97%  |
| 8.85% Axis Bank NCD (MD 05/12/2024)                                                       | 1.92%           |
| 8.29% MTNL NCD (MD 28/11/2024) Series IV-D 2014                                           | 1.89%           |
| 8.50% NHPC Ltd NCD SR-T STRRP D (MD 14/07/2022)                                           | 1.87%           |
| 8.12% Export Import Bank Of India NCD                                                     |                 |
| (MD 25/04/2031) SR-T02                                                                    | 1.87%           |
| 8.65% India Infradebt Ltd NCD (MD 21/08/2020)                                             | 1.86%           |
| 8.042% Bajaj Finance Ltd NCD (Option I) (MD 10/05/2021)<br>Other Corporate Debt           | 1.85%<br>15.45% |
| ·                                                                                         |                 |
| EQUITY                                                                                    | 19.72%          |
| HDFC Bank Limited                                                                         | 2.12%           |
| Reliance Industries Limited                                                               | 1.66%           |
| ICICI Bank Limited                                                                        | 1.30%           |
| Housing Development Finance Corporation                                                   | 1.25%           |
| Infosys Limited                                                                           | 1.03%           |
| Tata Consultancy Services Limited                                                         | 0.96%           |
| ITC Limited                                                                               | 0.82%           |
| Axis Bank Limited                                                                         | 0.74%           |
| Kotak Mahindra Bank Limited                                                               | 0.63%           |
| Larsen & Toubro Limited                                                                   | 0.57%           |
| Other Equity                                                                              | 8.64%           |
| MMI, Deposits, CBL0 & Others                                                              | 3.03%           |