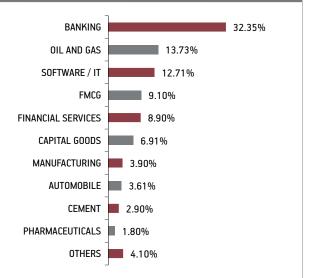

#### BENCHMARK: BSE 100 & Crisil Liquid Fund Index

| SECURITIES                                        | Holding        |
|---------------------------------------------------|----------------|
| GOVERNMENT SECURITIES                             | 8.39%          |
| 364 Days TBill (MD 05/03/2020)                    | 4.57%          |
| 6.65% GOI 2020 (MD 09/04/2020)                    | 1.91%          |
| 364 Days TBill (MD 18/07/2019)                    | 1.90%          |
| CORPORATE DEBT                                    | 1.25%          |
| 8.80% Recl Ltd NCD (MD 06/10/2019)                | 0.96%          |
| 7.60% HDFC Ltd NCD-Series R 014 (MD 26/06/2020)   | 0.19%          |
| 9.40% HDFC Ltd NCD (MD 26/08/2019)                |                |
| Put 26/08/2016 Series M -                         | 0.04%          |
| 9.51% LIC Housing Finance Ltd NCD (MD 24/07/2019) | 0.03%          |
| 8.70% Power Finance Corpn Ltd NCD (MD 15/01/2020) | 0.02%          |
| 8.60% Steel Authority Of India (MD 19/11/2019)    | 0.02%          |
| EQUITY                                            | 76.95%         |
| Reliance Industries Limited                       | 6.61%          |
| Housing Development Finance Corporation           | 5.98%          |
| HDFC Bank Limited                                 | 5.85%          |
| ITC Limited                                       | 4.92%          |
| Infosys Limited                                   | 4.62%<br>3.97% |
| Tata Consultancy Services Limited                 | 3.97%<br>3.92% |
| Larsen & Toubro Limited                           | 3.85%          |
| State Bank of India                               | 2.12%          |
| Hindustan Unilever Limited                        | 2.02%          |
| Other Equity                                      | 33.09%         |
| MMI, Deposits, CBL0 & Others                      | 13.41%         |