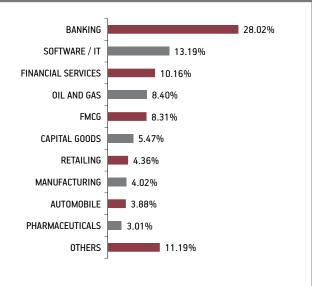

#### NAV as on 30th June 2019: ₹ 44.7110

BENCHMARK: BSE 100, Crisil Composite Bond Fund Index & Crisil Liquid Fund Index

| SECURITIES                                                                                                                                                                                                                                                                                                                                                                                                                                                                                                                                                                                                                                 | Holding                                                                                                             |
|--------------------------------------------------------------------------------------------------------------------------------------------------------------------------------------------------------------------------------------------------------------------------------------------------------------------------------------------------------------------------------------------------------------------------------------------------------------------------------------------------------------------------------------------------------------------------------------------------------------------------------------------|---------------------------------------------------------------------------------------------------------------------|
| GOVERNMENT SECURITIES           7.88% GOI 2030 (MD 19/03/2030)           7.57% GOI (MD 17/06/2033)           7.59% GOI 2029 (MD 20/03/2029)           7.50% GOI 2029 (MD 20/03/2029)           7.50% GOI 2034 (10/08/2034)           9.23% GOI 2043 (MD 23/12/2043)           7.40% GOI 2035 (MD 09/09/2035)           8.30% GOI 2042 (MD 31/12/2042)           8.17% GOI 2044 (MD 01/12/2044)           8.60% GOI 2028 (MD 02/06/2028)           8.83% GOI 2041 (MD 12/12/2041)           Other Government Securities                                                                                                                     | 41.95%<br>10.69%<br>6.03%<br>5.97%<br>3.45%<br>3.39%<br>2.37%<br>1.64%<br>1.64%<br>1.62%<br>1.58%<br>1.37%<br>3.85% |
| CORPORATE DEBT           2% Tata Steel Ltd NCD (MD 23/04/2022)           9.57% IRFC NCD (MD 31/05/2021)           9.55% Hindalco Industries Ltd. NCD (MD 25/04/2022)           Housing Developement Finance Corp ZCB           SR-Q 013(MD09/03/2020)           8.51% India Infradebt Ltd NCD (MD 10/05/2021) SR I           9.25% Power Grid Corporation Ltd NCD (MD 09/03/2027)           8.85% Axis Bank NCD (MD 05/12/2024)           9.61% Power Finance Corporation Ltd (MD 29/06/2021)           9.40% REC. Ltd. NCD (MD 17/07/2021)           8.88% Export Import Bank 0f India NCD (MD 18/10/2022)           Other Corporate Debt | 44.68%<br>4.39%<br>2.98%<br>2.96%<br>2.76%<br>2.05%<br>1.55%<br>1.50%<br>1.49%<br>1.48%<br>1.48%<br>22.04%          |
| EQUITY<br>HDFC Bank Limited<br>Reliance Industries Limited<br>Housing Development Finance Corporation<br>Infosys Limited<br>ICICI Bank Limited<br>Tata Consultancy Services Limited<br>Axis Bank Limited<br>ITC Limited<br>Larsen & Toubro Limited<br>Bandhan Bank Ltd<br>Other Equity<br>MMI, Deposits, CBLO & Others                                                                                                                                                                                                                                                                                                                     | 9.79%<br>1.08%<br>0.75%<br>0.64%<br>0.55%<br>0.54%<br>0.49%<br>0.37%<br>0.35%<br>0.32%<br>0.27%<br>4.43%<br>3.58%   |

Sectoral Allocation

Maturity (in years)8.63Yield to Maturity7.42%Modified Duration5.13