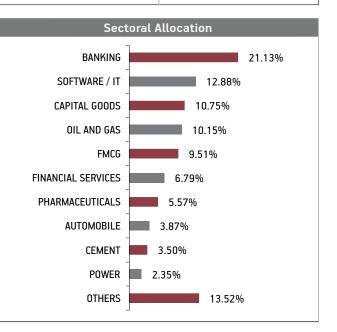

-------------------------------|---------|
| EQUITY                                  | 89.17%  |
| Reliance Industries Limited             | 7.47%   |
| HDFC Bank Limited                       | 6.59%   |
| Housing Development Finance Corporation | 6.05%   |
| ICICI Bank Limited                      | 5.60%   |
| Infosys Limited                         | 5.15%   |
| ITC Limited                             | 4.43%   |
| Tata Consultancy Services Limited       | 3.80%   |
| Larsen & Toubro Limited                 | 3.76%   |
| State Bank of India                     | 3.04%   |
| Hindustan Unilever Limited              | 2.38%   |
| Other Equity                            | 40.90%  |
| MMI, Deposits, CBL0 & Others            | 10.83%  |

#### BENCHMARK: BSE 100 & Crisil Liquid Fund Index





#### **Maturity Profile**



Less than 2 years

#### Fund Update:

Exposure to equities has decreased to 89.17% from 90.92% and MMI has increased to 10.83% from 9.08% on a MOM basis.

Maximiser fund is predominantly invested in large cap stocks and maintains a well diversified portfolio with investments made across various sectors.

#### **Maximiser Guaranteed Fund** SFIN No.ULIF03027/08/13BSLIMAXGT109

#### **About The Fund**

#### Date of Inception: 01-Jan-14

OBJECTIVE: To provide long term capital appreciation by actively managing a well-diversified equity portfolio of fundamentally strong bluechip companies. Further, the fund seeks to provide a cushion against the sudden volatility in the equities through some investments in short-term money market instruments.

STRATEGY: To build a