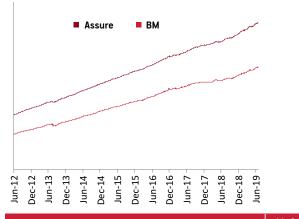

#### Fund Update:

The average maturity of the fund has increased to 2.53 years from 1.83 years on a MOM basis.

Assure fund continues to be predominantly invested in highest rated fixed income instruments.

#### BENCHMARK: Crisil Composite Bond Fund Index & Crisil Liquid Fund Index

Date of Inception: 22-Aug-08