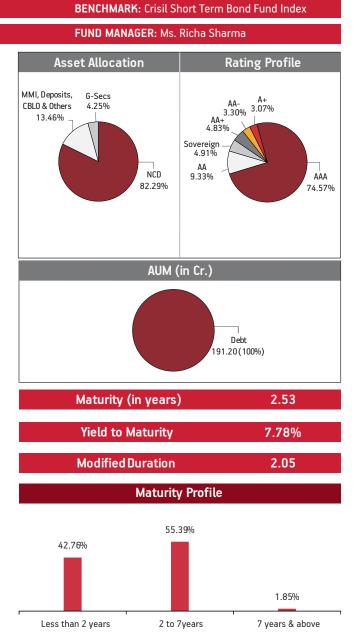

#### Asset held as on 30th June 2019: ₹191.20 Cr

| SECURITIES                                                       | Holding |
|------------------------------------------------------------------|---------|
| GOVERNMENT SECURITIES                                            | 4.25%   |
| 182 Days TBill (MD 12/09/2019)                                   | 2.58%   |
| 9.23% State Developement -Gujrat 2022 (MD 30/03/2022)            | 1.02%   |
| 9.14% State Developement -Andhra Pradesh 2022<br>(MD 25/04/2022) | 0.65%   |
|                                                                  |         |
| CORPORATE DEBT                                                   | 82.29%  |
| 8.50% NABARD NCD SR 19F (MD 31/01/2023)                          | 8.02%   |
| 8.25% Indian Railway Fin Corp NCD (MD 28/02/2024)                | 5.32%   |
| 8.02% BPCL Ltd NCD (MD 11/03/2024)                               | 4.47%   |
| 7.90% Nirma Ltd NCD SR III (MD 28/02/2020)                       | 4.07%   |
| HDB Financial Services Ltd Series 124 ZCB MD 29/10/2021          | 2.89%   |
| 10.90% AU Small Finance Bank Ltd NCD (MD 30/05/2025)             | 2.85%   |
| 9.10% Fullerton India Credit Co.Ltd.NCD(15/12/2021)              |         |
| S-68 Opt-II                                                      | 2.69%   |
| 8.60% ONGC Petro Additions Ltd NCD (MD 11/03/2022)               | 2.67%   |
| 9.75% U.P.Power Corp Series B (MD 20/10/20)                      | 2.65%   |
| 8.30% GAIL (India) Ltd. NCD 2015-Series-1(A)                     |         |
| (MD 23/02/20)                                                    | 2.65%   |
| Other Corporate Debt                                             | 44.01%  |
| MMI, Deposits, CBL0 & Others                                     | 13.46%  |

#### Fund Update:

The average maturity of the fund has increased to 2.53 years from 1.83 years on a MOM basis.

Assure fund continues to be predominantly invested in highest rated fixed income instruments.

#### BENCHMARK: Crisil Composite Bond Fund Index & Crisil Liquid Fund Index

Date of Inception: 22-Aug-08

# FUND MANAGER: Ms. Richa Sharma