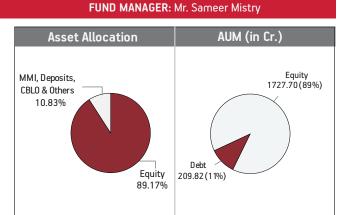

---------------------------------|---------|
| EQUITY                                  | 89.17%  |
| Reliance Industries Limited             | 7.47%   |
| HDFC Bank Limited                       | 6.59%   |
| Housing Development Finance Corporation | 6.05%   |
| ICICI Bank Limited                      | 5.60%   |
| Infosys Limited                         | 5.15%   |
| ITC Limited                             | 4.43%   |
| Tata Consultancy Services Limited       | 3.80%   |
| Larsen & Toubro Limited                 | 3.76%   |
| State Bank of India                     | 3.04%   |
| Hindustan Unilever Limited              | 2.38%   |
| Other Equity                            | 40.90%  |
| MMI, Deposits, CBL0 & Others            | 10.83%  |

#### BENCHMARK: BSE 100 & Crisil Liquid Fund Index





#### **Maturity Profile**



Less than 2 years

#### Fund Update:

Exposure to equities has decreased to 89.17% from 90.92% and MMI has increased to 10.83% from 9.08% on a MOM basis.

Maximiser fund is predominantly invested in large cap stocks and maintains a well diversified portfolio with investments made across various sectors.

#### **Maximiser Guaranteed Fund** SFIN No.ULIF03027/08/13BSLIMAXGT109

#### **About The Fund**

#### Date of Inception: 01-Jan-14

OBJECTIVE: To provide long term capital appreciation by actively managing a well-diversified equity portfolio of fundamentally strong bluechip companies. Further, the fund seeks to provide a cushion against the sudden volatility in the equities through some investments in short-term money market instruments.

STRATEGY: To build