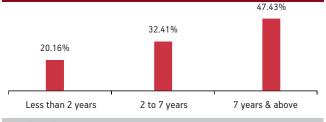

Sectoral Allocation

Maturity (in years)8.63Yield to Maturity7.42%Modified Duration5.13

#### **Maturity Profile**