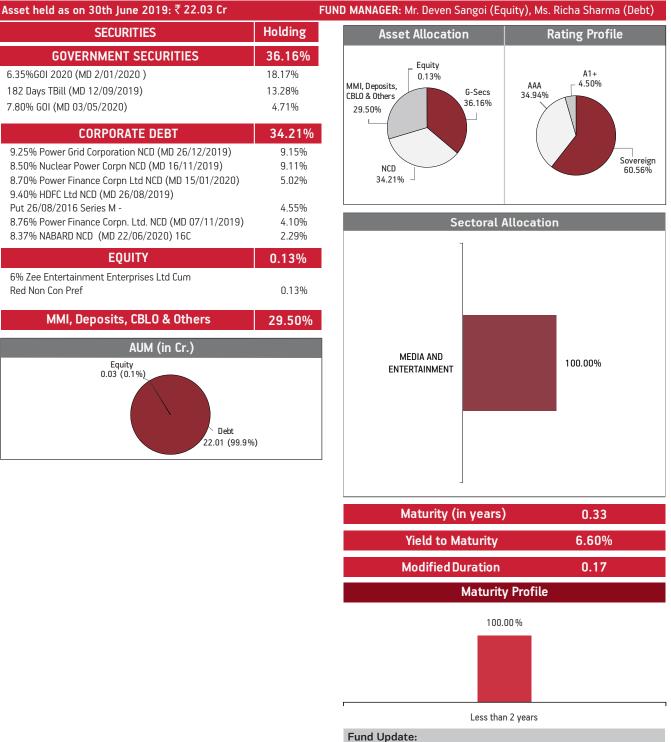

#### Fund Update:

Exposure to G-secs has increased to 37.99% from 36.60% and MMI has decreased to 5.00% from 6.14% on a MOM basis.

Income Advantage Guaranteed fund continues to be predominantly invested in highest rated fixed income instruments.

#### Income Advantage Guaranteed Fund SFIN No.ULIF03127/08/13BSLIINADGT109

#### **About The Fund**

**OBJECTIVE:** To provide capital preservation and regular income, at a high level of safety over a medium term horizon by investing in high quality debt instruments.

**STRATEGY:** To actively manage the fund by building a portfolio of fixed income instruments with medium term duration. The fund will invest in government securities, high rated corporate bonds, high quality money market instruments and other fixed income securities. The quality of the assets purchased would aim to minimize the credit risk and liquidity risk of the portfolio. The fund will maintain reasonable level of liquidity.

#### NAV as on 30th June 2019: ₹15.8495

#### Asset held as on 30th June 2019: ₹151.18 Cr

| SECURITIES                                                       | Holding        |
|------------------------------------------------------------------|----------------|
| GOVERNMENT SECURITIES                                            | 37.99%         |
| 8.17% GOI 2044 (MD 01/12/2044)                                   | 7.67%          |
| 8.83% GOI 2041 (MD 12/12/2041)                                   | 7.10%          |
| 7.59% GOI 2029 (MD 20/03/2029)<br>7.61% GOI 2030 (MD 09/05/2030) | 6.52%<br>3.45% |
| 7.59% GOI 2026 (MD 11/01/2026)                                   | 3.41%          |
| 8.13% GOI 2045 (MD 22/06/2045)                                   | 2.23%          |
| 8.24% GOI 2033 (MD 10/11/2033)                                   | 2.11%          |
| 8.60% GOI 2028 (MD 02/06/2028)                                   | 1.46%          |
| 8.18% State Developement Loan-Tamilnadu 2028<br>(MD 19/12/2028)  | 1.39%          |
| 7.32% GOI 2024 (MD 28/01/2024)                                   | 1.25%          |
| Other Government Securities                                      | 1.39%          |
| CORPORATE DEBT                                                   | <b>57.01%</b>  |
| 7.50% Tata Motors Ltd NCD (MD 22/06/2022)                        | 6.48%          |
| 2% Tata Steel Ltd NCD (MD 23/04/2022)                            | 6.16%          |
| 8.51% NABARD NCD (MD 19/12/2033) Series LTIF 3C                  | 4.17%          |
| 10.90% AU Small Finance Bank Ltd NCD (MD 30/05/2025)             | 3.61%          |
| 8.29% MTNL NCD (MD 28/11/2024) Series IV-D 2014                  | 3.39%          |
| 8.12% Export Import Bank Of India NCD                            |                |
| (MD 25/04/2031) SR-T02                                           | 3.37%          |
| 7.89% Can Fin Homes Ltd. NCD MD (18/05/2022) SRS 6               | 3.30%          |
| 9.475% Aditya Birla Finance Ltd NCD G-8 (MD 18/03/2022)          | 3.10%          |
| 8.14% Nuclear Power Corpn Of India Ltd                           |                |
| (MD 25/03/2026) SR-X                                             | 2.70%          |
| 8.72% Kotak Mahindra Bank Ltd NCD (MD 14/01/2022)                | 2.03%          |
| Other Corporate Debt                                             | 18.71%         |
| MMI, Deposits, CBL0 & Others                                     | 5.00%          |

#### BENCHMARK: Crisil Composite Bond Fund Index & Crisil Liquid Fund Index

Date of Inception: 01-Jan-14

#### FUND MANAGER: Ms. Richa Sharma