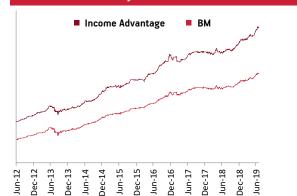

# Performance at a glance as on 30th June 2019

#### Individual Funds

#### Figures in percentage (%)

SFIN

ULIF02807/10/11BSLLIQPLUS109 ULIF01008/07/05BSLIASSURE109

| Returns  | Period          | Liquid Plus | ВМ   | Assure | ВМ   | Income<br>Advantage | ВМ   | Income<br>Advantage<br>Guarantee | ВМ   | Protector | вм   |
|----------|-----------------|-------------|------|--------|------|---------------------|------|----------------------------------|------|-----------|------|
|          | 1 month         | 0.53        | 0.46 | 0.48   | 0.34 | 1.38                | 0.92 | 1.10                             | 0.89 | 1.03      | 0.76 |
| Absolute | 3 months        | 1.63        | 1.49 | 1.79   | 1.66 | 3.79                | 2.97 | 3.38                             | 2.88 | 3.30      | 2.88 |
|          | 6 months        | 3.49        | 3.08 | 4.28   | 3.91 | 6.23                | 4.66 | 5.93                             | 4.48 | 6.12      | 4.98 |
|          | 1 Year          | 7.11        | 6.42 | 8.81   | 7.84 | 12.92               | 9.58 | 12.11                            | 9.19 | 11.73     | 9.73 |
|          | 2 Years         | 6.76        | 6.12 | 7.09   | 5.64 | 6.97                | 5.36 | 6.64                             | 4.99 | 6.83      | 5.68 |
| 0400     | 3 Years         | 6.84        | 5.97 | 7.37   | 6.31 | 8.21                | 6.66 | 7.67                             | 6.28 | 8.33      | 7.21 |
| CAGR     | 4 Years         | 6.99        | 6.14 | 7.57   | 6.66 | 8.60                | 7.11 | 8.00                             | 6.73 | 8.43      | 7.33 |
|          | 5 Years         | 7.22        | 6.42 | 7.77   | 6.99 | 9.03                | 7.56 | 8.40                             | 7.19 | 9.00      | 7.73 |
|          | Since Inception | 7.48        | 6.95 | 8.76   | 6.93 | 9.86                | 7.42 | 8.74                             | 7.53 | 8.54      | 7.46 |