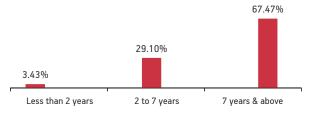

#### Maturity Profile

100.00%

Less than 2 years

#### Fund Update:

Exposure to equities has decreased to 76.95% from 77.26% and MMI has increased to 13.41% from 12.49% on a MOM basis.

Magnifier fund continues to be predominantly invested in large cap stocks and maintains a well diversified portfolio with investments made across various sectors.