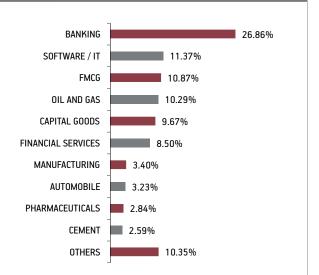

Sectoral Allocation

Maturity (in years)8.63Yield to Maturity7.42%Modified Duration5.13