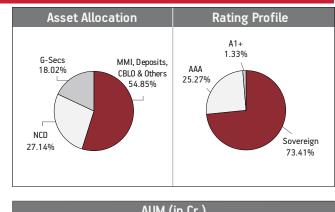

#### Asset held as on 30th June 2019: ₹292.15 Cr

| SECURITIES                                                                                                                                                                                                                                                                                                                                                                                                                                                           | Holding                                                              |
|----------------------------------------------------------------------------------------------------------------------------------------------------------------------------------------------------------------------------------------------------------------------------------------------------------------------------------------------------------------------------------------------------------------------------------------------------------------------|----------------------------------------------------------------------|
| GOVERNMENT SECURITIES                                                                                                                                                                                                                                                                                                                                                                                                                                                | 0.84%                                                                |
| 364 Days Tbill (MD 10/10/2019)                                                                                                                                                                                                                                                                                                                                                                                                                                       | 0.84%                                                                |
| CORPORATE DEBT                                                                                                                                                                                                                                                                                                                                                                                                                                                       | 53.59%                                                               |
| <ul> <li>8.50% Nuclear Power Corpn NCD (MD 16/11/2019)</li> <li>9.04% REC. Ltd. NCD (MD 12/10/2019)</li> <li>7.42% HDB Financial Services Limited NCD (MD 31/10/2019)</li> <li>7.65% IRFC NCD (MD 30/07/2019)</li> <li>9.30% Power Grid Corp (04/09/19)</li> <li>8.70% Power Finance Corpn Ltd NCD (MD 15/01/2020)</li> <li>8.35% LIC Housing Finance Ltd.NCD (MD 18/10/2019)</li> <li>NCD TR 272</li> <li>7.57% Ultratech Cement Ltd NCD (MD 13/08/2019)</li> </ul> | 5.84%<br>5.15%<br>4.78%<br>4.45%<br>3.77%<br>3.44%<br>3.43%<br>3.42% |
| 8.26% HDFC Ltd. NCD (12/08/2019)                                                                                                                                                                                                                                                                                                                                                                                                                                     | 3.08%                                                                |
| 8.93% Power Grid Corporation Of India Ltd NCD<br>(MD 20/10/2019)<br>Other Corporate Debt                                                                                                                                                                                                                                                                                                                                                                             | 2.40%<br>13.81%                                                      |
| MMI, Deposits, CBL0 & Others                                                                                                                                                                                                                                                                                                                                                                                                                                         | 45.57%                                                               |

# FUND MANAGER: Ms. Richa Sharma Asset Allocation Rating Profile MMI, Deposits, G-Secs 45.57% 0.84% 45.57% 0.84% A1+ 0.92% A1+ 40.03% AAA 57.84%

100.00%

Less than 2 years

#### Fund Update:

The average maturity of the fund has slightly increased at 0.39 years from 0.31 years on a MOM basis.

Liquid plus fund continues to be predominantly invested in highest rated fixed income instruments.