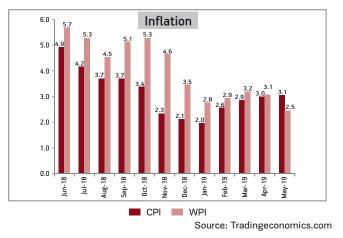

Inflation-CPI rose to 3.05% in May'19 against 2.99% in April'19. WPI softened to 2.45% in May'19 Vs 3.07% in April'19.