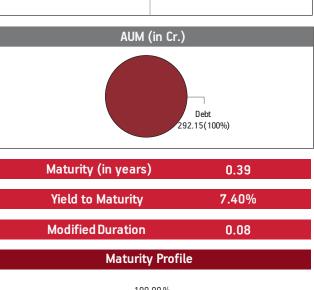

#### Asset held as on 30th June 2019: ₹292.15 Cr

| SECURITIES                                                                                                                                                                                                                                                                                                                                                                                                                                                           | Holding                                                              |
|----------------------------------------------------------------------------------------------------------------------------------------------------------------------------------------------------------------------------------------------------------------------------------------------------------------------------------------------------------------------------------------------------------------------------------------------------------------------|----------------------------------------------------------------------|
| GOVERNMENT SECURITIES                                                                                                                                                                                                                                                                                                                                                                                                                                                | 0.84%                                                                |
| 364 Days Tbill (MD 10/10/2019)                                                                                                                                                                                                                                                                                                                                                                                                                                       | 0.84%                                                                |
| CORPORATE DEBT                                                                                                                                                                                                                                                                                                                                                                                                                                                       | 53.59%                                                               |
| <ul> <li>8.50% Nuclear Power Corpn NCD (MD 16/11/2019)</li> <li>9.04% REC. Ltd. NCD (MD 12/10/2019)</li> <li>7.42% HDB Financial Services Limited NCD (MD 31/10/2019)</li> <li>7.65% IRFC NCD (MD 30/07/2019)</li> <li>9.30% Power Grid Corp (04/09/19)</li> <li>8.70% Power Finance Corpn Ltd NCD (MD 15/01/2020)</li> <li>8.35% LIC Housing Finance Ltd.NCD (MD 18/10/2019)</li> <li>NCD TR 272</li> <li>7.57% Ultratech Cement Ltd NCD (MD 13/08/2019)</li> </ul> | 5.84%<br>5.15%<br>4.78%<br>4.45%<br>3.77%<br>3.44%<br>3.43%<br>3.42% |
| 8.26% HDFC Ltd. NCD (12/08/2019)                                                                                                                                                                                                                                                                                                                                                                                                                                     | 3.08%                                                                |
| 8.93% Power Grid Corporation Of India Ltd NCD<br>(MD 20/10/2019)<br>Other Corporate Debt                                                                                                                                                                                                                                                                                                                                                                             | 2.40%<br>13.81%                                                      |
| MMI, Deposits, CBL0 & Others                                                                                                                                                                                                                                                                                                                                                                                                                                         | 45.57%                                                               |

# FUND MANAGER: Ms. Richa Sharma Asset Allocation Rating Profile MMI, Deposits, G-Secs 45.57% 0.84% 45.57% 0.84% A1+ 0.92% A1+ 40.03% AAA 57.84%

100.00%

Less than 2 years