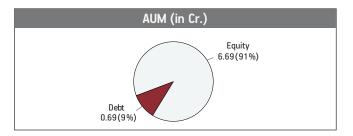

#### Asset held as on 30th June 2019: ₹31.27 Cr FUND MANAGER: Mr. Sandeep Jain (Equity), Ms. Richa Sharma (Debt) AUM (in Cr.) Balancer BM Equity 7.19(23%) Debt 24.09(77%) Jun-15 Dec-15 Jun-19 un-12 Dec-12 Jun-13 Jun-14 Dec-14 Jun-16 Dec-16 Jun-17 Dec-17 Jun-18 Dec-18 Dec-13