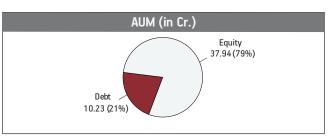

#### NAV as on 30th June 2019: ₹ 59.6496

#### BENCHMARK: BSE 100 & Crisil Liquid Fund Index

| SECURITIES                                        | Holding        |
|---------------------------------------------------|----------------|
| GOVERNMENT SECURITIES                             | 8.39%          |
| 364 Days TBill (MD 05/03/2020)                    | 4.57%          |
| 6.65% GOI 2020 (MD 09/04/2020)                    | 1.91%          |
| 364 Days TBill (MD 18/07/2019)                    | 1.90%          |
| CORPORATE DEBT                                    | 1.25%          |
| 8.80% Recl Ltd NCD (MD 06/10/2019)                | 0.96%          |
| 7.60% HDFC Ltd NCD-Series R 014 (MD 26/06/2020)   | 0.19%          |
| 9.40% HDFC Ltd NCD (MD 26/08/2019)                |                |
| Put 26/08/2016 Series M -                         | 0.04%          |
| 9.51% LIC Housing Finance Ltd NCD (MD 24/07/2019) | 0.03%          |
| 8.70% Power Finance Corpn Ltd NCD (MD 15/01/2020) | 0.02%          |
| 8.60% Steel Authority Of India (MD 19/11/2019)    | 0.02%          |
| EQUITY                                            | 76.95%         |
| Reliance Industries Limited                       | 6.61%          |
| Housing Development Finance Corporation           | 5.98%          |
| HDFC Bank Limited                                 | 5.85%          |
| ITC Limited                                       | 4.92%          |
| Infosys Limited                                   | 4.62%<br>3.97% |
| Tata Consultancy Services Limited                 | 3.97%<br>3.92% |
| Larsen & Toubro Limited                           | 3.85%          |
| State Bank of India                               | 2.12%          |
| Hindustan Unilever Limited                        | 2.02%          |
| Other Equity                                      | 33.09%         |
| MMI, Deposits, CBL0 & Others                      | 13.41%         |