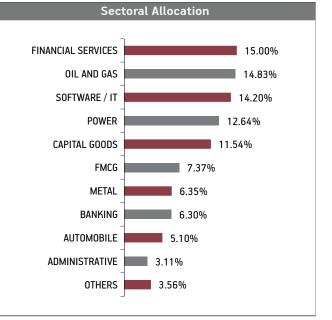

Date of Inception: 12-Aug-04

OBJECTIVE: To maximize wealth by actively managing a diversified equity portfolio.

**STRATEGY:** To invest in high quality equity security to provide long-term capital appreciation with high level of risk. This fund is suitable for those who want to have wealth maximization over long-term period with equity market dynamics.

#### NAV as on 30th June 2019: ₹ 59.6496

#### BENCHMARK: BSE 100 & Crisil Liquid Fund Index

| SECURITIES                                        | Holding        |
|---------------------------------------------------|----------------|
| GOVERNMENT SECURITIES                             | 8.39%          |
| 364 Days TBill (MD 05/03/2020)                    | 4.57%          |
| 6.65% GOI 2020 (MD 09/04/2020)                    | 1.91%          |
| 364 Days TBill (MD 18/07/2019)                    | 1.90%          |
| CORPORATE DEBT                                    | 1.25%          |
| 8.80% Recl Ltd NCD (MD 06/10/2019)                | 0.96%          |
| 7.60% HDFC Ltd NCD-Series R 014 (MD 26/06/2020)   | 0.19%          |
| 9.40% HDFC Ltd NCD (MD 26/08/2019)                |                |
| Put 26/08/2016 Series M -                         | 0.04%          |
| 9.51% LIC Housing Finance Ltd NCD (MD 24/07/2019) | 0.03%          |
| 8.70% Power Finance Corpn Ltd NCD (MD 15/01/2020) | 0.02%          |
| 8.60% Steel Authority Of India (MD 19/11/2019)    | 0.02%          |
| EQUITY                                            | 76.95%         |
| Reliance Industries Limited                       | 6.61%          |
| Housing Development Finance Corporation           | 5.98%          |
| HDFC Bank Limited                                 | 5.85%          |
| ITC Limited                                       | 4.92%          |
| Infosys Limited                                   | 4.62%<br>3.97% |
| Tata Consultancy Services Limited                 | 3.97%<br>3.92% |
| Larsen & Toubro Limited                           | 3.85%          |
| State Bank of India                               | 2.12%          |
| Hindustan Unilever Limited                        | 2.02%          |
| Other Equity                                      | 33.09%         |
| MMI, Deposits, CBL0 & Others                      | 13.41%         |

#### **Sectoral Allocation**