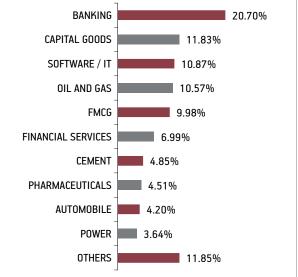

#### BENCHMARK: BSE 100 & Crisil Liquid Fund Index

| SECURITIES                                        | Holding        |
|---------------------------------------------------|----------------|
| GOVERNMENT SECURITIES                             | 8.39%          |
| 364 Days TBill (MD 05/03/2020)                    | 4.57%          |
| 6.65% GOI 2020 (MD 09/04/2020)                    | 1.91%          |
| 364 Days TBill (MD 18/07/2019)                    | 1.90%          |
| CORPORATE DEBT                                    | 1.25%          |
| 8.80% Recl Ltd NCD (MD 06/10/2019)                | 0.96%          |
| 7.60% HDFC Ltd NCD-Series R 014 (MD 26/06/2020)   | 0.19%          |
| 9.40% HDFC Ltd NCD (MD 26/08/2019)                |                |
| Put 26/08/2016 Series M -                         | 0.04%          |
| 9.51% LIC Housing Finance Ltd NCD (MD 24/07/2019) | 0.03%          |
| 8.70% Power Finance Corpn Ltd NCD (MD 15/01/2020) | 0.02%          |
| 8.60% Steel Authority Of India (MD 19/11/2019)    | 0.02%          |
| EQUITY                                            | 76.95%         |
| Reliance Industries Limited                       | 6.61%          |
| Housing Development Finance Corporation           | 5.98%          |
| HDFC Bank Limited                                 | 5.85%          |
| ITC Limited                                       | 4.92%          |
| Infosys Limited                                   | 4.62%<br>3.97% |
| Tata Consultancy Services Limited                 | 3.97%<br>3.92% |
| Larsen & Toubro Limited                           | 3.85%          |
| State Bank of India                               | 2.12%          |
| Hindustan Unilever Limited                        | 2.02%          |
| Other Equity                                      | 33.09%         |
| MMI, Deposits, CBL0 & Others                      | 13.41%         |

#### Fund Update:

Exposure to equities has decreased to 76.95% from 77.26% and MMI has increased to 13.41% from 12.49% on a MOM basis.

Magnifier fund continues to be predominantly invested in large cap stocks and maintains a well diversified portfolio with investments made across various sectors.