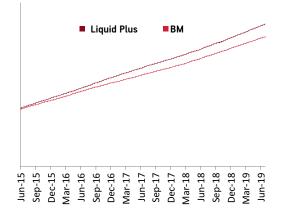

#### Liquid Plus SFIN No.ULIF02807/10/11BSLLIQPLUS109

#### Fund Update:

The average maturity of the fund has slightly increased at 0.39 years from 0.31 years on a MOM basis.

Liquid plus fund continues to be predominantly invested in highest rated fixed income instruments.

Date of Inception: 09-Mar-12

BENCHMARK: Crisil Liquid Fund Index

Date of Inception: 12-Sep-05

OBJECTIVE: To provide capital conservation at a high level of safety and liquidity through judicious investments in high quality short-term debt.