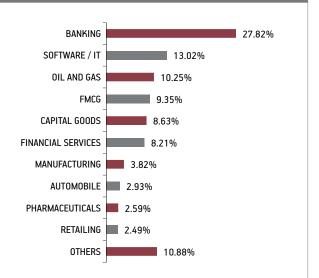

#### **Sectoral Allocation**

#### Fund Update:

Exposure to equities has decreased to 76.95% from 77.26% and MMI has increased to 13.41% from 12.49% on a MOM basis.

Magnifier fund continues to be predominantly invested in large cap stocks and maintains a well diversified portfolio with investments made across various sectors.