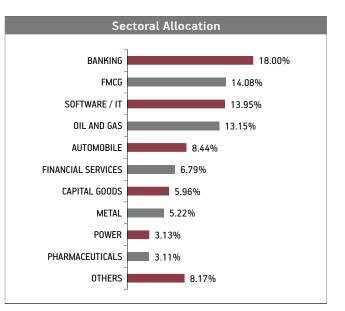

#### Maximiser Fund SFIN No.ULIF01101/06/07BSLIINMAXI109

#### **About The Fund**

#### Date of Inception: 12-Jun-07

**OBJECTIVE:** To provide long term capital appreciation by actively managing a well-diversified equity portfolio of fundamentally strong blue chip companies. Further, the fund seeks to provide a cushion against the sudden volatility in the equities through some investments in short term money market instruments.

**STRATEGY:** To build and actively manage a well-diversified equity portfolio of value and growth driven stocks by following a research focused investment approach. While appreciating the high risk associated with equities, the fund would attempt to maximize the risk-return pay off for the long-term advantage of the policyholders. The fund will also explore the option of having exposure to quality mid cap stocks. The non-equity portion of the fund will be invested in good rated (P1/A1 & above) money market instruments and fixed deposits. The fund will also maintain a reasonable level of liquidity.

#### NAV as on 30th June 2019: ₹30.4843