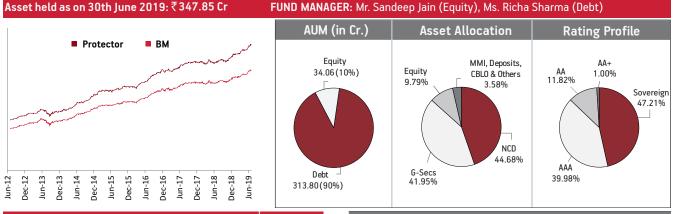

#### NAV as on 30th June 2019: ₹ 44.7110

BENCHMARK: BSE 100, Crisil Composite Bond Fund Index & Crisil Liquid Fund Index

| SECURITIES                                                                                                                                                                                                                                                                                                                                                                                                                                                                                                                                                                                                                                 | Holding                                                                                                             |
|--------------------------------------------------------------------------------------------------------------------------------------------------------------------------------------------------------------------------------------------------------------------------------------------------------------------------------------------------------------------------------------------------------------------------------------------------------------------------------------------------------------------------------------------------------------------------------------------------------------------------------------------|---------------------------------------------------------------------------------------------------------------------|
| GOVERNMENT SECURITIES           7.88% GOI 2030 (MD 19/03/2030)           7.57% GOI (MD 17/06/2033)           7.59% GOI 2029 (MD 20/03/2029)           7.50% GOI 2029 (MD 20/03/2029)           7.50% GOI 2034 (10/08/2034)           9.23% GOI 2043 (MD 23/12/2043)           7.40% GOI 2035 (MD 09/09/2035)           8.30% GOI 2042 (MD 31/12/2042)           8.17% GOI 2044 (MD 01/12/2044)           8.60% GOI 2028 (MD 02/06/2028)           8.83% GOI 2041 (MD 12/12/2041)           Other Government Securities                                                                                                                     | 41.95%<br>10.69%<br>6.03%<br>5.97%<br>3.45%<br>3.39%<br>2.37%<br>1.64%<br>1.64%<br>1.62%<br>1.58%<br>1.37%<br>3.85% |
| CORPORATE DEBT           2% Tata Steel Ltd NCD (MD 23/04/2022)           9.57% IRFC NCD (MD 31/05/2021)           9.55% Hindalco Industries Ltd. NCD (MD 25/04/2022)           Housing Developement Finance Corp ZCB           SR-Q 013(MD09/03/2020)           8.51% India Infradebt Ltd NCD (MD 10/05/2021) SR I           9.25% Power Grid Corporation Ltd NCD (MD 09/03/2027)           8.85% Axis Bank NCD (MD 05/12/2024)           9.61% Power Finance Corporation Ltd (MD 29/06/2021)           9.40% REC. Ltd. NCD (MD 17/07/2021)           8.88% Export Import Bank 0f India NCD (MD 18/10/2022)           Other Corporate Debt | 44.68%<br>4.39%<br>2.98%<br>2.96%<br>2.76%<br>2.05%<br>1.55%<br>1.50%<br>1.49%<br>1.48%<br>1.48%<br>22.04%          |
| EQUITY<br>HDFC Bank Limited<br>Reliance Industries Limited<br>Housing Development Finance Corporation<br>Infosys Limited<br>ICICI Bank Limited<br>Tata Consultancy Services Limited<br>Axis Bank Limited<br>ITC Limited<br>Larsen & Toubro Limited<br>Bandhan Bank Ltd<br>Other Equity<br>MMI, Deposits, CBLO & Others                                                                                                                                                                                                                                                                                                                     | 9.79%<br>1.08%<br>0.75%<br>0.64%<br>0.55%<br>0.54%<br>0.49%<br>0.37%<br>0.35%<br>0.32%<br>0.27%<br>4.43%<br>3.58%   |

Sectoral Allocation

Maturity (in years)8.63Yield to Maturity7.42%Modified Duration5.13

#### **Maturity Profile**

#### Fund Update:

Exposure to G-secs has slightly increased to 41.95% from 41.55% and MMI has slightly increased to 3.58% from 3.10% on a MOM basis. Protector fund continues to be predominantly invested in highest rated fixed

income instruments.

Date of Inception: 22-Mar-01

**Rating Profile** 

AA+ AA 0.95% AA-0.05% 2.64%

Sovereigi

49.11%

**OBJECTIVE:** To build your capital and generate better returns at moderate level of risk, over a medium or long-term period through a balance of investment in equity and debt.