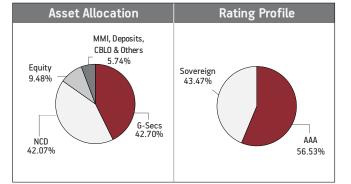

% Reliance Industries Ltd NCD (MD 17/10/2028) 7.17% 8.00% Reliance Jio Infocomm Limited NCD (MD 16/04/2023) 5.59% 9.37% Power Finance Corporation Ltd NCD (MD 19/08/2024) 4.73% 10.70% IRFC NCD (MD 11/09/2023) 3.70% 9.15% Export Import Bank Of India NCD (MD 05/09/2022) 2.31% 8.02% BPCL Ltd NCD (MD 11/03/2024) 1.12% 8.49% NTPC Ltd Bonus NCD Part Redemption MD (25/03/2025)(FV) 0.01% EQUITY 9.48% HDFC Bank Limited 1.16% 0.87% **Reliance Industries Limited** Housing Development Finance Corporation 0.84% **ICICI Bank Limited** 0.67% ITC Limited 0.59% Infosys Limited 0.51% Tata Consultancy Services Limited 0.47% Larsen & Toubro Limited 0.39% Kotak Mahindra Bank Limited 0.38% Axis Bank Limited 0.36% Other Equity 3.23% MMI, Deposits, CBLO & Others 5.74% AUM (in Cr. Equity 0.85(9%)

Debt 8.13 (91%)



### **Sectoral Allocation**



| Maturity (in years)      | 8.03  |
|--------------------------|-------|
| Yield to Maturity        | 7.47% |
| <b>Modified Duration</b> | 5.40  |
| Maturity Profil          | e     |



### Fund Update:

Exposure to equities has slightly decreased to 9.48% from 9.61% and MMI has increased to 5.74% from 4.53% on a MOM basis.

Pension nourish fund continues to be predominantly invested in highest rated fixed income instruments.

Refer annexure for complete portfolio details.

### **About The Fund**

Date of Inception: 18-Mar-03

**OBJECTIVE:** This Investment Fund Option helps you grow your capital through enhanced returns over a medium to long term period through investments in equity and debt instruments, thereby providing a good balance between risk and