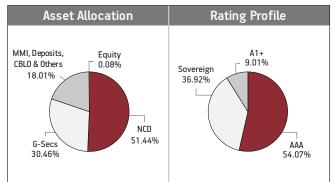

#### Asset held as on 30th June 2019: ₹292.15 Cr

| SECURITIES                                                                                                                                                                                                                                                                                                                                                                                                                                                           | Holding                                                              |
|----------------------------------------------------------------------------------------------------------------------------------------------------------------------------------------------------------------------------------------------------------------------------------------------------------------------------------------------------------------------------------------------------------------------------------------------------------------------|----------------------------------------------------------------------|
| GOVERNMENT SECURITIES                                                                                                                                                                                                                                                                                                                                                                                                                                                | 0.84%                                                                |
| 364 Days Tbill (MD 10/10/2019)                                                                                                                                                                                                                                                                                                                                                                                                                                       | 0.84%                                                                |
| CORPORATE DEBT                                                                                                                                                                                                                                                                                                                                                                                                                                                       | 53.59%                                                               |
| <ul> <li>8.50% Nuclear Power Corpn NCD (MD 16/11/2019)</li> <li>9.04% REC. Ltd. NCD (MD 12/10/2019)</li> <li>7.42% HDB Financial Services Limited NCD (MD 31/10/2019)</li> <li>7.65% IRFC NCD (MD 30/07/2019)</li> <li>9.30% Power Grid Corp (04/09/19)</li> <li>8.70% Power Finance Corpn Ltd NCD (MD 15/01/2020)</li> <li>8.35% LIC Housing Finance Ltd.NCD (MD 18/10/2019)</li> <li>NCD TR 272</li> <li>7.57% Ultratech Cement Ltd NCD (MD 13/08/2019)</li> </ul> | 5.84%<br>5.15%<br>4.78%<br>4.45%<br>3.77%<br>3.44%<br>3.43%<br>3.42% |
| 8.26% HDFC Ltd. NCD (12/08/2019)                                                                                                                                                                                                                                                                                                                                                                                                                                     | 3.08%                                                                |
| 8.93% Power Grid Corporation Of India Ltd NCD<br>(MD 20/10/2019)<br>Other Corporate Debt                                                                                                                                                                                                                                                                                                                                                                             | 2.40%<br>13.81%                                                      |
| MMI, Deposits, CBL0 & Others                                                                                                                                                                                                                                                                                                                                                                                                                                         | 45.57%                                                               |

# FUND MANAGER: Ms. Richa Sharma Asset Allocation Rating Profile MMI, Deposits, G-Secs 45.57% 0.84% 45.57% 0.84% A1+ 0.92% A1+ 40.03% AAA 57.84%

100.00%

Less than 2 years