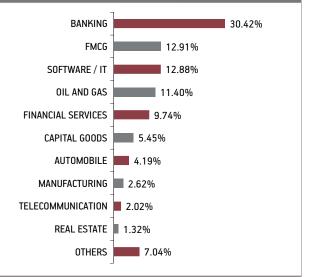

#### NAV as on 30th June 2019: ₹ 44.7110

BENCHMARK: BSE 100, Crisil Composite Bond Fund Index & Crisil Liquid Fund Index

| SECURITIES                                                                                                                                                                                                                                                                                                                                                                                                                                                                                                                                                                                                                                 | Holding                                                                                                             |
|--------------------------------------------------------------------------------------------------------------------------------------------------------------------------------------------------------------------------------------------------------------------------------------------------------------------------------------------------------------------------------------------------------------------------------------------------------------------------------------------------------------------------------------------------------------------------------------------------------------------------------------------|---------------------------------------------------------------------------------------------------------------------|
| GOVERNMENT SECURITIES           7.88% GOI 2030 (MD 19/03/2030)           7.57% GOI (MD 17/06/2033)           7.59% GOI 2029 (MD 20/03/2029)           7.50% GOI 2029 (MD 20/03/2029)           7.50% GOI 2034 (10/08/2034)           9.23% GOI 2043 (MD 23/12/2043)           7.40% GOI 2035 (MD 09/09/2035)           8.30% GOI 2042 (MD 31/12/2042)           8.17% GOI 2044 (MD 01/12/2044)           8.60% GOI 2028 (MD 02/06/2028)           8.83% GOI 2041 (MD 12/12/2041)           Other Government Securities                                                                                                                     | 41.95%<br>10.69%<br>6.03%<br>5.97%<br>3.45%<br>3.39%<br>2.37%<br>1.64%<br>1.64%<br>1.62%<br>1.58%<br>1.37%<br>3.85% |
| CORPORATE DEBT           2% Tata Steel Ltd NCD (MD 23/04/2022)           9.57% IRFC NCD (MD 31/05/2021)           9.55% Hindalco Industries Ltd. NCD (MD 25/04/2022)           Housing Developement Finance Corp ZCB           SR-Q 013(MD09/03/2020)           8.51% India Infradebt Ltd NCD (MD 10/05/2021) SR I           9.25% Power Grid Corporation Ltd NCD (MD 09/03/2027)           8.85% Axis Bank NCD (MD 05/12/2024)           9.61% Power Finance Corporation Ltd (MD 29/06/2021)           9.40% REC. Ltd. NCD (MD 17/07/2021)           8.88% Export Import Bank 0f India NCD (MD 18/10/2022)           Other Corporate Debt | 44.68%<br>4.39%<br>2.98%<br>2.96%<br>2.76%<br>2.05%<br>1.55%<br>1.50%<br>1.49%<br>1.48%<br>1.48%<br>22.04%          |
| EQUITY<br>HDFC Bank Limited<br>Reliance Industries Limited<br>Housing Development Finance Corporation<br>Infosys Limited<br>ICICI Bank Limited<br>Tata Consultancy Services Limited<br>Axis Bank Limited<br>ITC Limited<br>Larsen & Toubro Limited<br>Bandhan Bank Ltd<br>Other Equity<br>MMI, Deposits, CBLO & Others                                                                                                                                                                                                                                                                                                                     | 9.79%<br>1.08%<br>0.75%<br>0.64%<br>0.55%<br>0.54%<br>0.49%<br>0.37%<br>0.35%<br>0.32%<br>0.27%<br>4.43%<br>3.58%   |

Sectoral Allocation

Maturity (in years)8.63Yield to Maturity7.42%Modified Duration5.13