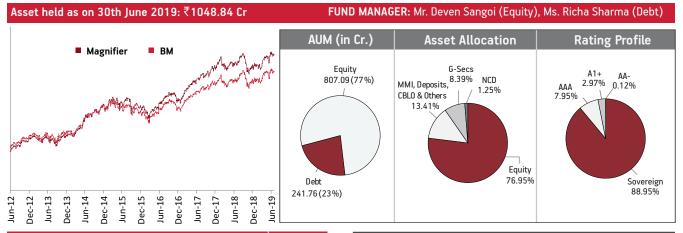

#### NAV as on 30th June 2019: ₹ 59.6496

#### BENCHMARK: BSE 100 & Crisil Liquid Fund Index

| SECURITIES                                        | Holding        |
|---------------------------------------------------|----------------|
| GOVERNMENT SECURITIES                             | 8.39%          |
| 364 Days TBill (MD 05/03/2020)                    | 4.57%          |
| 6.65% GOI 2020 (MD 09/04/2020)                    | 1.91%          |
| 364 Days TBill (MD 18/07/2019)                    | 1.90%          |
| CORPORATE DEBT                                    | 1.25%          |
| 8.80% Recl Ltd NCD (MD 06/10/2019)                | 0.96%          |
| 7.60% HDFC Ltd NCD-Series R 014 (MD 26/06/2020)   | 0.19%          |
| 9.40% HDFC Ltd NCD (MD 26/08/2019)                |                |
| Put 26/08/2016 Series M -                         | 0.04%          |
| 9.51% LIC Housing Finance Ltd NCD (MD 24/07/2019) | 0.03%          |
| 8.70% Power Finance Corpn Ltd NCD (MD 15/01/2020) | 0.02%          |
| 8.60% Steel Authority Of India (MD 19/11/2019)    | 0.02%          |
| EQUITY                                            | 76.95%         |
| Reliance Industries Limited                       | 6.61%          |
| Housing Development Finance Corporation           | 5.98%          |
| HDFC Bank Limited                                 | 5.85%          |
| ITC Limited                                       | 4.92%          |
| Infosys Limited                                   | 4.62%<br>3.97% |
| Tata Consultancy Services Limited                 | 3.97%<br>3.92% |
| Larsen & Toubro Limited                           | 3.85%          |
| State Bank of India                               | 2.12%          |
| Hindustan Unilever Limited                        | 2.02%          |
| Other Equity                                      | 33.09%         |
| MMI, Deposits, CBL0 & Others                      | 13.41%         |

#### Fund Update:

Exposure to equities has decreased to 76.95% from 77.26% and MMI has increased to 13.41% from 12.49% on a MOM basis.

Magnifier fund continues to be predominantly invested in large cap stocks and maintains a well diversified portfolio with investments made across various sectors.