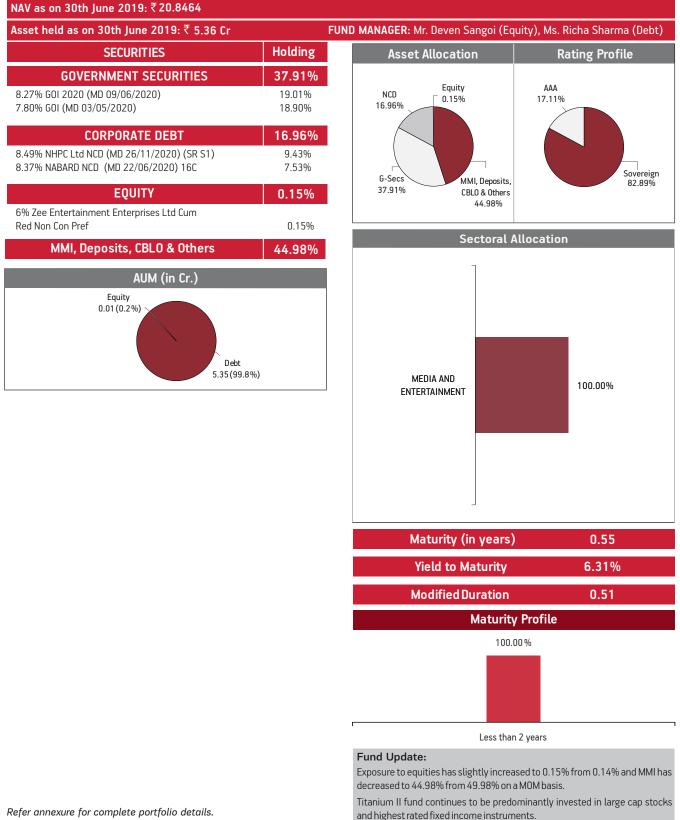

anaged well-diversified equity portfolio of fundamentally strong blue chip companies which using debt instruments and derivatives to ensure capital protection after five years. The use of derivatives will be for hedging purposes only and as approved by the IRDA.

STRATEGY: To dynamically manage the allocation between equities and fixed income instruments, while using derivatives when necessary and for hedging purposes only. The equity investment strategy will revolve around building and actively managing a well-diversified equity portfolio of value & growth driven fundamentally strong blue-chip companies by following a research-focused investment approach. On the fixed income side, investments will be made in government securities, high rated corporate bonds and money market instruments.



**OBJECTIVE:** To optimize the participation in an actively managed well-diversified equity portfolio of fundamentally strong blue chip companies which using debt instruments and derivatives to ensure capital protection after five years. The use of derivatives will be for hedging purposes only and as approved by the IRDA.

Date of Inception: 16-Jun-10

**STRATEGY:** To dynamically manage the allocation between equities and fixed income instruments, while using derivatives when necessary and for hedging purposes only. The equity investment strategy will revolve around building and actively managing a well-diversified equity portfolio of value & growth driven fundamentally strong blue-chip companies by following a research-focused investment approach. On the fixed income side, investments