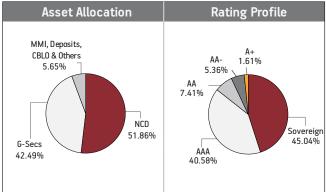

#### Asset held as on 30th June 2019: ₹675.02 Cr

| SECURITIES                                                       | Holding        |
|------------------------------------------------------------------|----------------|
| GOVERNMENT SECURITIES                                            | 42.49%         |
| 7.95% GOI 2032 (28/08/2032)                                      | 7.17%          |
| 7.61% GOI 2030 (MD 09/05/2030)                                   | 5.41%          |
| 8.17% GOI 2044 (MD 01/12/2044)                                   | 4.17%          |
| 7.88% GOI 2030 (MD 19/03/2030)                                   | 3.93%          |
| 8.15% State Developement Loan-Tamilnadu 2028                     | 0.000/         |
| (MD 09/05/2028)                                                  | 3.88%          |
| 7.40% GOI 2035 (MD 09/09/2035)                                   | 3.82%          |
| 8.83% GOI 2041 (MD 12/12/2041)                                   | 3.53%<br>2.54% |
| 7.63% GOI 2059 (MD 17/06/2059)<br>8.24% GOI 2033 (MD 10/11/2033) | 2.54%<br>1.78% |
| 8.19% Karnataka SDL (23/01/2029)                                 | 1.77%          |
| Other Government Securities                                      | 4.48%          |
| CORPORATE DEBT                                                   | 51.86%         |
| 9.05% Reliance Industries Ltd NCD (MD 17/10/2028)                | 6.75%          |
| 2% Tata Steel Ltd NCD (MD 23/04/2022)                            | 4.28%          |
| 9.05 HDFC Ltd. NCD Series U-001 (MD 16/10/2028)                  | 3.98%          |
| 8.45% IRFC NCD (MD 04/12/2028)                                   | 3.84%          |
| 8.30% NTPC Ltd NCD (MD 15/01/2029) Series 67                     | 3.80%          |
| LIC Housing Finance Ltd. ZCB 0pt-1 (MD 25/03/2021)               | 3.15%          |
| HDFC Ltd. ZCB (MD 10/05/2021) Series P-010                       | 2.90%          |
| 10.90% AU Small Finance Bank Ltd NCD (MD 30/05/2025)             | 2.42%          |
| 8.05% NTPC Ltd NCD (MD 05/05/2026)-Series 60                     | 2.24%          |
| 9.25% Reliance Jio Infocomm Ltd NCD (MD 16/06/2024)              | 1.88%          |
| Other Corporate Debt                                             | 16.62%         |
| MMI, Deposits, CBL0 & Others                                     | 5.65%          |

#### Fund Update:

Exposure to G-secs has slightly increased to 42.49% from 42.20% and MMI has increased to 5.65% from 3.09% on a MOM basis.

Income Advantage fund continues to be predominantly invested in highest rated fixed income instruments.