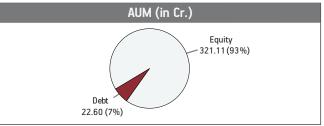

Date of Inception: 12-Aug-04

OBJECTIVE: To maximize wealth by actively managing a diversified equity portfolio.

**STRATEGY:** To invest in high quality equity security to provide long-term capital appreciation with high level of risk. This fund is suitable for those who want to have wealth maximization over long-term period with equity market dynamics.

#### NAV as on 30th June 2019: ₹ 59.6496

#### BENCHMARK: BSE 100 & Crisil Liquid Fund Index

| SECURITIES                                        | Holding        |
|---------------------------------------------------|----------------|
| GOVERNMENT SECURITIES                             | 8.39%          |
| 364 Days TBill (MD 05/03/2020)                    | 4.57%          |
| 6.65% GOI 2020 (MD 09/04/2020)                    | 1.91%          |
| 364 Days TBill (MD 18/07/2019)                    | 1.90%          |
| CORPORATE DEBT                                    | 1.25%          |
| 8.80% Recl Ltd NCD (MD 06/10/2019)                | 0.96%          |
| 7.60% HDFC Ltd NCD-Series R 014 (MD 26/06/2020)   | 0.19%          |
| 9.40% HDFC Ltd NCD (MD 26/08/2019)                |                |
| Put 26/08/2016 Series M -                         | 0.04%          |
| 9.51% LIC Housing Finance Ltd NCD (MD 24/07/2019) | 0.03%          |
| 8.70% Power Finance Corpn Ltd NCD (MD 15/01/2020) | 0.02%          |
| 8.60% Steel Authority Of India (MD 19/11/2019)    | 0.02%          |
| EQUITY                                            | 76.95%         |
| Reliance Industries Limited                       | 6.61%          |
| Housing Development Finance Corporation           | 5.98%          |
| HDFC Bank Limited                                 | 5.85%          |
| ITC Limited                                       | 4.92%          |
| Infosys Limited                                   | 4.62%<br>3.97% |
| Tata Consultancy Services Limited                 | 3.97%<br>3.92% |
| Larsen & Toubro Limited                           | 3.85%          |
| State Bank of India                               | 2.12%          |
| Hindustan Unilever Limited                        | 2.02%          |
| Other Equity                                      | 33.09%         |
| MMI, Deposits, CBL0 & Others                      | 13.41%         |

#### Fund Update:

Exposure to equities has decreased to 76.95% from 77.26% and MMI has increased to 13.41% from 12.49% on a MOM basis.

Magnifier fund continues to be predominantly invested in large cap stocks and maintains a well diversified portfolio with investments made across various sectors.