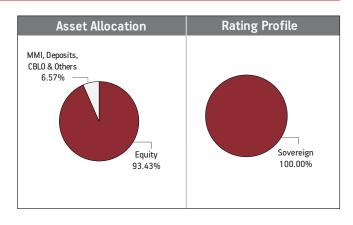

#### BENCHMARK: BSE 100, Crisil Composite Bond Fund Index & Crisil Liquid Fund Index

| SECURITIES                                                                                            | Holding        |
|-------------------------------------------------------------------------------------------------------|----------------|
| GOVERNMENT SECURITIES                                                                                 | 30.31%         |
| 7.95% GOI 2032 (28/08/2032)                                                                           | 3.60%          |
| 9.23% GOI 2043 (MD 23/12/2043)                                                                        | 3.39%          |
| 8.60% GOI 2028 (MD 02/06/2028)                                                                        | 2.47%          |
| 9.20% GOI 2030 (MD 30/09/2030)                                                                        | 1.69%          |
| 8.13% GOI 2045 (MD 22/06/2045)<br>8.24% GOI (MD 15/02/2027)                                           | 1.68%<br>1.65% |
| 7.88% GOI 2030 (MD 19/03/2030)                                                                        | 1.38%          |
| 6.97% GOI 2026 (MD 06/09/2026)                                                                        | 1.27%          |
| 8.17% GOI 2044 (MD 01/12/2044)                                                                        | 1.19%          |
| 8.97% GOI 2030 (MD 05/12/2030)                                                                        | 1.13%          |
| Other Government Securities                                                                           | 10.85%         |
| CORPORATE DEBT                                                                                        | 31.85%         |
| 2% Tata Steel Ltd NCD (MD 23/04/2022)<br>8.90% SBI 10 Year Basel 3 Compliant Tier 2                   | 1.33%          |
| SR 1(02/11/28)                                                                                        | 0.79%          |
| 9.55% Hindalco Industries Ltd. NCD (MD 25/04/2022)<br>9.05% SBI Perpetual NCD (Call- 27/01/2020)      | 0.76%          |
| Step Up Rate 9.55<br>7.23% Power Finance Corpn. Ltd. NCD                                              | 0.73%          |
| (MD 05/01/2027) (SR:155)                                                                              | 0.59%          |
| 9.475% Aditya Birla Finance Ltd NCD G-8 (MD 18/03/2022)                                               | 0.52%          |
| 9.10% SBI Perpetual NCD Call/Step-Up 25/11/2019                                                       | 0.46%          |
| 7.50% Apollo Tyres Limited Maturity 20th Oct 2023<br>8.50% Repco Home Finance Ltd NCD (MD 04/10/2019) | 0.45%<br>0.44% |
| 9.39% Power Finance Corporation Ltd NCD                                                               | 0.44%          |
| (MD 27/08/2029)                                                                                       | 0.43%          |
| Other Corporate Debt                                                                                  | 25.35%         |
| EQUITY                                                                                                | 31.27%         |
| HDFC Bank Limited                                                                                     | 2.86%          |
| Reliance Industries Limited                                                                           | 2.56%          |
| Housing Development Finance Corporation                                                               | 2.36%          |
| ITC Limited                                                                                           | 1.87%          |
| ICICI Bank Limited                                                                                    | 1.81%          |
| Infosys Limited                                                                                       | 1.79%          |
| Tata Consultancy Services Limited                                                                     | 1.52%          |
| Larsen & Toubro Limited<br>Kotak Mahindra Bank Limited                                                | 1.31%<br>0.93% |
| State Bank of India                                                                                   | 0.93%          |
| Other Equity                                                                                          | 13.35%         |
| MMI, Deposits, CBL0 & Others                                                                          | 6.57%          |
| Pafar appayura for complete portfolio details                                                         |                |

#### **Fund Update:**

Exposure to equities has slightly decreased to 31.27% from 31.84% and MMI has slightly decreased to 6.57% from 6.72% on a MOM basis. Enhancer fund continues to be predominantly invested in highest rated fixed income instruments.