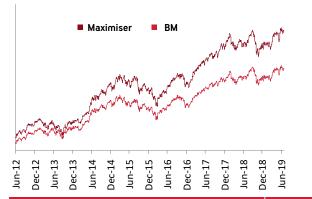

#### Maximiser Fund SFIN No.ULIF01101/06/07BSLIINMAXI109

#### Date of Inception: 12-Jun-07

**OBJECTIVE:** To provide long term capital appreciation by actively managing a well-diversified equity portfolio of fundamentally strong blue chip companies. Further, the fund seeks to provide a cushion against the sudden volatility in the equities through some investments in short term money market instruments.

**STRATEGY:** To build and actively manage a well-diversified equity portfolio of value and growth driven stocks by following a research focused investment approach. While appreciating the high risk associated with equities, the fund would attempt to maximize the risk-return pay off for the long-term advantage of the policyholders. The fund will also explore the option of having exposure to quality mid cap stocks. The non-equity portion of the fund will be invested in good rated (P1/A1 & above) money market instruments and fixed deposits. The fund will also maintain a reasonable level of liquidity.