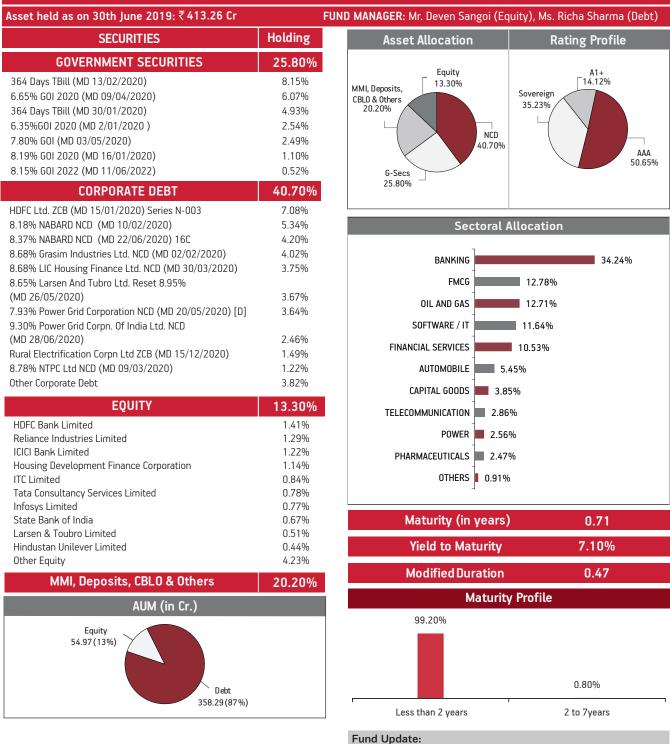

### FUND MANAGER: Mr. Sandeep Jain (Equity), Ms. Richa Sharma (Debt)

BENCHMARK: BSE 100, Crisil Composite Bond Fund Index & Crisil Liquid Fund Index

| SECURITIES                                                                                | Holding         |
|-------------------------------------------------------------------------------------------|-----------------|
| GOVERNMENT SECURITIES                                                                     | 37.93%          |
| 8.28% GOI 2027 (MD 21/09/2027)                                                            | 6.44%           |
| 6.97% GOI 2026 (MD 06/09/2026)                                                            | 5.15%           |
| 7.50% GOI 2034 (10/08/2034)                                                               | 4.78%           |
| 8.17% GOI 2044 (MD 01/12/2044)                                                            | 4.14%           |
| 7.88% GOI 2030 (MD 19/03/2030)                                                            | 3.91%           |
| 8.32% GOI (MD 02/08/2032)                                                                 | 3.15%           |
| 8.24% GOI (MD 15/02/2027)                                                                 | 3.15%           |
| 8.24% GOI 2033 (MD 10/11/2033)                                                            | 2.03%           |
| 7.57% GOI (MD 17/06/2033)                                                                 | 1.93%           |
| 8.30% GOI 2040 (MD 02/07/2040)<br>Other Government Securities                             | 1.45%           |
|                                                                                           | 1.82%           |
| CORPORATE DEBT                                                                            | 39.31%          |
| Housing Developement Finance Corp ZCB                                                     |                 |
| SR-Q 013(MD09/03/2020)                                                                    | 4.41%           |
| 9.25% Power Grid Corporation Ltd NCD (MD 09/03/2027)                                      | 3.16%<br>3.06%  |
| 9.475% Aditya Birla Finance Ltd NCD G-8 (MD 18/03/2022)<br>8.50% IRFC NCD (MD 22/06/2020) | 3.06%<br>1.97%  |
| 8.85% Axis Bank NCD (MD 05/12/2024)                                                       | 1.92%           |
| 8.29% MTNL NCD (MD 28/11/2024) Series IV-D 2014                                           | 1.89%           |
| 8.50% NHPC Ltd NCD SR-T STRRP D (MD 14/07/2022)                                           | 1.87%           |
| 8.12% Export Import Bank Of India NCD                                                     |                 |
| (MD 25/04/2031) SR-T02                                                                    | 1.87%           |
| 8.65% India Infradebt Ltd NCD (MD 21/08/2020)                                             | 1.86%           |
| 8.042% Bajaj Finance Ltd NCD (Option I) (MD 10/05/2021)<br>Other Corporate Debt           | 1.85%<br>15.45% |
| ·                                                                                         |                 |
| EQUITY                                                                                    | 19.72%          |
| HDFC Bank Limited                                                                         | 2.12%           |
| Reliance Industries Limited                                                               | 1.66%           |
| ICICI Bank Limited                                                                        | 1.30%           |
| Housing Development Finance Corporation                                                   | 1.25%           |
| Infosys Limited                                                                           | 1.03%           |
| Tata Consultancy Services Limited                                                         | 0.96%           |
| ITC Limited                                                                               | 0.82%           |
| Axis Bank Limited                                                                         | 0.74%           |
| Kotak Mahindra Bank Limited                                                               | 0.63%           |
| Larsen & Toubro Limited                                                                   | 0.57%           |
| Other Equity                                                                              | 8.64%           |
| MMI, Deposits, CBL0 & Others                                                              | 3.03%           |