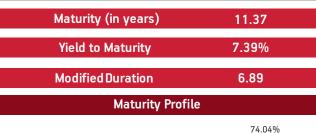

**Sectoral Allocation** 

Maturity (in years)8.03Yield to Maturity7.36%Modified Duration5.04Maturity Profile

Exposure to NCD has slightly increased to 39.31% from 39.28% and MMI has increased to 3.03% from 2.30% on a MOM basis.