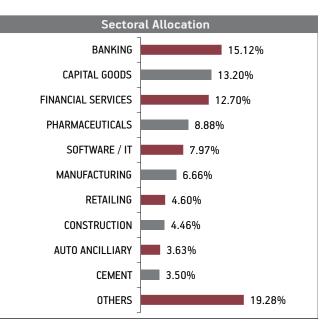

#### NAV as on 30th June 2019: ₹ 56.6579

BENCHMARK: BSE 100, Crisil Composite Bond Fund Index & Crisil Liquid Fund Index

| SECURITIES                                                                                                                                                                                                                                                                                                                                                                                                                                                                                                                         | Holding                                                                                                  |
|------------------------------------------------------------------------------------------------------------------------------------------------------------------------------------------------------------------------------------------------------------------------------------------------------------------------------------------------------------------------------------------------------------------------------------------------------------------------------------------------------------------------------------|----------------------------------------------------------------------------------------------------------|
| GOVERNMENT SECURITIES                                                                                                                                                                                                                                                                                                                                                                                                                                                                                                              | 23.21%                                                                                                   |
| 9.23% GOI 2043 (MD 23/12/2043)<br>7.95% GOI 2032 (28/08/2032)<br>7.50% GOI 2034 (10/08/2034)<br>8.33% GOI 2026 (MD 09/07/2026)<br>7.57% GOI (MD 17/06/2033)<br>6.97% GOI 2026 (MD 06/09/2026)<br>8.24% GOI 2033 (MD 10/11/2033)<br>8.60% GOI 2028 (MD 02/06/2028)<br>7.88% GOI 2030 (MD 19/03/2030)<br>7.40% GOI 2035 (MD 09/09/2035)<br>0ther Government Securities                                                                                                                                                               | 4.04%<br>2.55%<br>2.47%<br>2.21%<br>2.16%<br>2.06%<br>1.14%<br>1.14%<br>1.14%<br>1.10%<br>0.96%<br>3.37% |
| CORPORATE DEBT                                                                                                                                                                                                                                                                                                                                                                                                                                                                                                                     | 23.03%                                                                                                   |
| 9.40% REC. Ltd. NCD (MD 17/07/2021)<br>8.29% MTNL NCD (MD 28/11/2024) Series IV-D 2014<br>9.475% Aditya Birla Finance Ltd NCD G-8 (MD 18/03/2022)<br>8.51% India Infradebt Ltd NCD (MD 10/05/2021) SR I<br>8.02% BPCL Ltd NCD (MD 11/03/2024)<br>7.69% BPCL Ltd NCD (MD 16/01/2023)-2018–Series I<br>7.55% Tube Investments Of India Ltd NCD (MD 20/02/2020<br>8.85% Axis Bank NCD (MD 05/12/2024)<br>8.50% NHPC Ltd NCD SR-T STRRP E (MD 14/07/2023)<br>8.72% Kotak Mahindra Bank Ltd NCD (MD 14/01/2022)<br>Other Corporate Debt | 3.84%<br>2.12%<br>1.50%<br>1.47%<br>1.25%<br>1.24%<br>) 1.13%<br>1.08%<br>1.06%<br>1.05%<br>7.30%        |
| EQUITY                                                                                                                                                                                                                                                                                                                                                                                                                                                                                                                             | 48.50%                                                                                                   |
| HDFC Bank Limited<br>Reliance Industries Limited<br>Housing Development Finance Corporation<br>ITC Limited<br>Infosys Limited<br>ICICI Bank Limited<br>Tata Consultancy Services Limited<br>Larsen & Toubro Limited<br>Kotak Mahindra Bank Limited<br>State Bank of India<br>Other Equity                                                                                                                                                                                                                                          | 4.89%<br>3.73%<br>3.01%<br>2.69%<br>2.63%<br>2.62%<br>2.16%<br>2.04%<br>1.55%<br>1.42%<br>21.77%         |
| MMI, Deposits, CBL0 & Others                                                                                                                                                                                                                                                                                                                                                                                                                                                                                                       | 5.26%                                                                                                    |

**Sectoral Allocation** 

| Maturity (in years)      | 8.69  |
|--------------------------|-------|
| Yield to Maturity        | 7.38% |
| <b>Modified Duration</b> | 5.24  |

#### Fund Update:

Exposure to equities has slightly decreased to 48.50% from 48.89% and MMI has increased to 5.26% from 3.85% on a MOM basis.

Creator fund continues to be predominantly invested in large cap stocks and maintains a well diversified portfolio with investments made across various sectors.