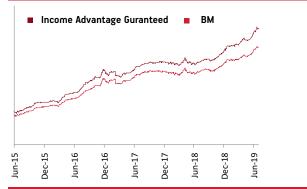

#### Income Advantage Guaranteed Fund SFIN No.ULIF03127/08/13BSLIINADGT109

#### Fund Update:

Exposure to G-secs has increased to 37.99% from 36.60% and MMI has decreased to 5.00% from 6.14% on a MOM basis.

Income Advantage Guaranteed fund continues to be predominantly invested in highest rated fixed income instruments.