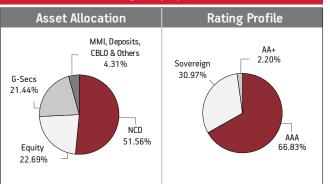

Sectoral Allocation

Maturity (in years)8.63Yield to Maturity7.42%Modified Duration5.13

income instruments.

Date of Inception: 22-Mar-01

**Rating Profile** 

AA+ AA 0.95% AA-0.05% 2.64%

Sovereigi

49.11%

**OBJECTIVE:** To build your capital and generate better returns at moderate level of risk, over a medium or long-term period through a balance of investment in equity and debt.

**Sectoral Allocation** 

Maturity (in years)8.03Yield to Maturity7.36%Modified Duration5.04Maturity Profile

Exposure to NCD has slightly increased to 39.31% from 39.28% and MMI has increased to 3.03% from 2.30% on a MOM basis.

G-Secs

55.66%

BENCHMARK: BSE 100, Crisil Composite Bond Fund Index & Crisil Liquid Fund Index

**Asset Allocation** 

NCD

14.70%

Equity

22.98%

MMI, Deposits,

CBLO & Others

6.66%

Maturity (in years) 10.78

| Yield to Maturity        | 7.09% |
|--------------------------|-------|
| <b>Modified Duration</b> | 6.03  |
| Maturity Profil          | e     |

Refer annexure for complete portfolio details.

Date of Inception: 18-Jul-05

AAA

20.89%

**Rating Profile** 

Sovereign

79.11%