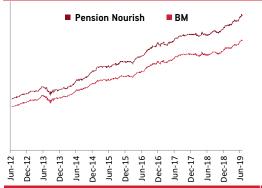

#### Figures in percentage (%)

| Returns  | Period          | Pension - Nourish | вм   | Pension - Growth | вм   | Pension - Enrich | вм   |
|----------|-----------------|-------------------|------|------------------|------|------------------|------|
|          | 1 month         | 0.95              | 0.76 | 0.62             | 0.53 | 0.34             | 0.17 |
| Absolute | 3 months        | 2.94              | 2.88 | 3.07             | 2.60 | 2.75             | 2.12 |
|          | 6 months        | 5.84              | 4.98 | 6.10             | 5.11 | 6.30             | 5.13 |
|          | 1 Year          | 11.44             | 9.73 | 11.35            | 9.47 | 10.52            | 8.75 |
|          | 2 Years         | 6.86              | 5.68 | 7.93             | 6.08 | 7.52             | 6.37 |
| 04.00    | 3 Years         | 8.25              | 7.21 | 9.73             | 7.68 | 10.22            | 8.04 |
| CAGR     | 4 Years         | 8.42              | 7.33 | 9.52             | 7.46 | 9.59             | 7.32 |
|          | 5 Years         | 9.03              | 7.73 | 9.88             | 7.83 | 10.27            | 7.63 |
|          | Since Inception | 8.39              | 7.42 | 10.17            | 8.44 | 11.37            | 9.70 |