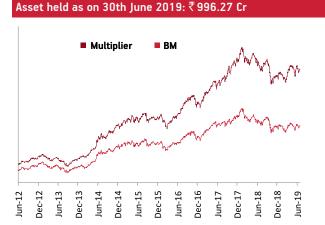

| Equity Funds              | SFIN No                          | Fund Manager       |                  |  |  |  |
|---------------------------|----------------------------------|--------------------|------------------|--|--|--|
|                           |                                  | Equity             | Debt             |  |  |  |
| Magnifier Fund            | ULIF00826/06/04BSLIIMAGNI109     | Mr. Deven Sangoi   | Ms. Richa Sharma |  |  |  |
| Maximiser Fund            | ULIF01101/06/07BSLIINMAXI109     | Mr. Sameer Mistry  | -                |  |  |  |
| Maximiser Guaranteed Fund | ULIF03027/08/13BSLIMAXGT109      | Mr. Sameer Mistry  | -                |  |  |  |
| Super 20 Fund             | ULIF01723/06/09BSLSUPER20109     | Mr. Sameer Mistry  | -                |  |  |  |
| Multiplier Fund           | ULIF01217/10/07BSLINMULTI109     | Mr. Bhaumik Bhatia | -                |  |  |  |
| Pure Equity Fund          | ULIF02707/10/11BSLIPUREEQ109     | Mr. Trilok Agarwal | -                |  |  |  |
| Value & Momentum Fund     | ULIF02907/10/11BSLIVALUEM109     | Mr. Sandeep Jain   | -                |  |  |  |
| Capped Nifty Index Fund   | ULIF03530/10/14BSLICNFIDX109     | Mr. Deven Sangoi   | -                |  |  |  |
| MNC Fund                  | und ULIF03722/06/18ABSLIMUMNC109 |                    | Ms. Richa Sharma |  |  |  |

| Income Advantage            | -   | -                | 80% | Crisil Composite Bond Fund Index | 20% | Crisil Liquid Fund Index | ULIF01507/08/08BSLIINCADV109 |
|-----------------------------|-----|------------------|-----|----------------------------------|-----|--------------------------|------------------------------|
| Income Advantage Guaranteed | -   | -                | 80% | Crisil Composite Bond Fund Index | 20% | Crisil Liquid Fund Index | ULIF03127/08/13BSLIINADGT109 |
| Protector                   | 10% | BSE 100          | 80% | Crisil Composite Bond Fund Index | 10% | Crisil Liquid Fund Index | ULIF00313/03/01BSLPROTECT109 |
| Builder                     | 20% | BSE 100          | 70% | Crisil Composite Bond Fund Index | 10% | Crisil Liquid Fund Index | ULIF00113/03/01BSLBUILDER109 |
| Balancer                    | 25% | BSE 100          | 65% | Crisil Composite Bond Fund Index | 10% | Crisil Liquid Fund Index | ULIF00931/05/05BSLBALANCE109 |
| Enhancer                    | 30% | BSE 100          | 60% | Crisil Composite Bond Fund Index | 10% | Crisil Liquid Fund Index | ULIF00213/03/01BSLENHANCE109 |
| Creator                     | 50% | BSE 100          | 40% | Crisil Composite Bond Fund Index | 10% | Crisil Liquid Fund Index | ULIF00704/02/04BSLCREATOR109 |
| Magnifier                   | 85% | BSE 100          | -   | -                                | 15% | Crisil Liquid Fund Index | ULIF00826/06/04BSLIIMAGNI109 |
| Maximiser                   | 90% | BSE 100          | -   | -                                | 10% | Crisil Liquid Fund Index | ULIF01101/06/07BSLIINMAXI109 |
| Maximiser Guaranteed        | -   | -                | -   | -                                | -   | -                        | ULIF03027/08/13BSLIMAXGT109  |
| Super 20                    | 90% | BSE Sensex       | -   | -                                | 10% | Crisil Liquid Fund Index | ULIF01723/06/09BSLSUPER20109 |
| Multiplier                  | 90% | Nifty Midcap 100 | -   | -                                | 10% | Crisil Liquid Fund Index | ULIF01217/10/07BSLINMULTI109 |
| Pure Equity                 | -   | -                | -   | -                                | -   | -                        | ULIF02707/10/11BSLIPUREEQ109 |
| Value & Momentum            | 90% | BSE 100          | -   | -                                | 10% | Crisil Liquid Fund Index | ULIF02907/10/11BSLIVALUEM109 |
| Asset Allocation            | -   | -                | -   | -                                | -   | -                        | ULIF03430/10/14BSLIASTALC109 |
| MNC                         | -   | -                | -   | -                                | -   | -                        | ULIF03722/06/18ABSLIMUMNC109 |
| Capped Nifty Index          | -   | -                | -   | -                                | -   | -                        | ULIF03530/10/14BSLICNFIDX109 |