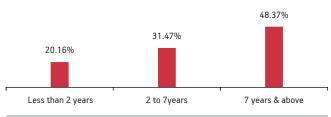

Sectoral Allocation

Maturity (in years)8.63Yield to Maturity7.42%Modified Duration5.13

#### **Maturity Profile**