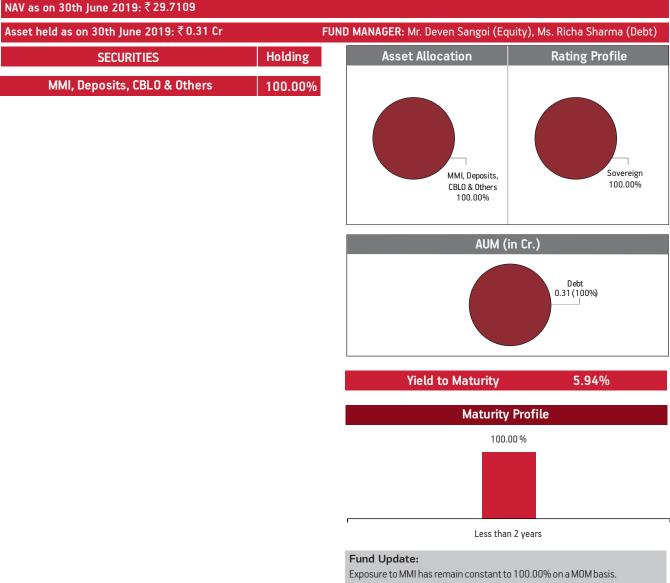

#### NAV as on 30th June 2019: ₹16.9467

#### Asset held as on 30th June 2019: ₹292.15 Cr

| SECURITIES                                                                                                                                                                                                                                                                                                                                                                                                                                                           | Holding                                                              |
|----------------------------------------------------------------------------------------------------------------------------------------------------------------------------------------------------------------------------------------------------------------------------------------------------------------------------------------------------------------------------------------------------------------------------------------------------------------------|----------------------------------------------------------------------|
| GOVERNMENT SECURITIES                                                                                                                                                                                                                                                                                                                                                                                                                                                | 0.84%                                                                |
| 364 Days Tbill (MD 10/10/2019)                                                                                                                                                                                                                                                                                                                                                                                                                                       | 0.84%                                                                |
| CORPORATE DEBT                                                                                                                                                                                                                                                                                                                                                                                                                                                       | 53.59%                                                               |
| <ul> <li>8.50% Nuclear Power Corpn NCD (MD 16/11/2019)</li> <li>9.04% REC. Ltd. NCD (MD 12/10/2019)</li> <li>7.42% HDB Financial Services Limited NCD (MD 31/10/2019)</li> <li>7.65% IRFC NCD (MD 30/07/2019)</li> <li>9.30% Power Grid Corp (04/09/19)</li> <li>8.70% Power Finance Corpn Ltd NCD (MD 15/01/2020)</li> <li>8.35% LIC Housing Finance Ltd.NCD (MD 18/10/2019)</li> <li>NCD TR 272</li> <li>7.57% Ultratech Cement Ltd NCD (MD 13/08/2019)</li> </ul> | 5.84%<br>5.15%<br>4.78%<br>4.45%<br>3.77%<br>3.44%<br>3.43%<br>3.42% |
| 8.26% HDFC Ltd. NCD (12/08/2019)                                                                                                                                                                                                                                                                                                                                                                                                                                     | 3.08%                                                                |
| 8.93% Power Grid Corporation Of India Ltd NCD<br>(MD 20/10/2019)<br>Other Corporate Debt                                                                                                                                                                                                                                                                                                                                                                             | 2.40%<br>13.81%                                                      |
| MMI, Deposits, CBL0 & Others                                                                                                                                                                                                                                                                                                                                                                                                                                         | 45.57%                                                               |

# FUND MANAGER: Ms. Richa Sharma Asset Allocation Rating Profile MMI, Deposits, G-Secs 45.57% 0.84% 45.57% 0.84% A1+ 0.92% A1+ 40.03% AAA 57.84%

100.00%

Less than 2 years

#### Fund Update:

The average maturity of the fund has slightly increased at 0.39 years from 0.31 years on a MOM basis.

Liquid plus fund continues to be predominantly invested in highest rated fixed income instruments.