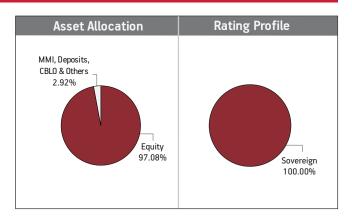

Date of Inception: 12-Aug-04

OBJECTIVE: To maximize wealth by actively managing a diversified equity portfolio.

**STRATEGY:** To invest in high quality equity security to provide long-term capital appreciation with high level of risk. This fund is suitable for those who want to have wealth maximization over long-term period with equity market dynamics.

#### NAV as on 30th June 2019: ₹ 59.6496

#### BENCHMARK: BSE 100 & Crisil Liquid Fund Index

| SECURITIES                                        | Holding        |
|---------------------------------------------------|----------------|
| GOVERNMENT SECURITIES                             | 8.39%          |
| 364 Days TBill (MD 05/03/2020)                    | 4.57%          |
| 6.65% GOI 2020 (MD 09/04/2020)                    | 1.91%          |
| 364 Days TBill (MD 18/07/2019)                    | 1.90%          |
| CORPORATE DEBT                                    | 1.25%          |
| 8.80% Recl Ltd NCD (MD 06/10/2019)                | 0.96%          |
| 7.60% HDFC Ltd NCD-Series R 014 (MD 26/06/2020)   | 0.19%          |
| 9.40% HDFC Ltd NCD (MD 26/08/2019)                |                |
| Put 26/08/2016 Series M -                         | 0.04%          |
| 9.51% LIC Housing Finance Ltd NCD (MD 24/07/2019) | 0.03%          |
| 8.70% Power Finance Corpn Ltd NCD (MD 15/01/2020) | 0.02%          |
| 8.60% Steel Authority Of India (MD 19/11/2019)    | 0.02%          |
| EQUITY                                            | 76.95%         |
| Reliance Industries Limited                       | 6.61%          |
| Housing Development Finance Corporation           | 5.98%          |
| HDFC Bank Limited                                 | 5.85%          |
| ITC Limited                                       | 4.92%          |
| Infosys Limited                                   | 4.62%<br>3.97% |
| Tata Consultancy Services Limited                 | 3.97%<br>3.92% |
| Larsen & Toubro Limited                           | 3.85%          |
| State Bank of India                               | 2.12%          |
| Hindustan Unilever Limited                        | 2.02%          |
| Other Equity                                      | 33.09%         |
| MMI, Deposits, CBL0 & Others                      | 13.41%         |