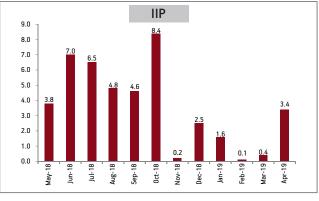

#### Domestic macro economic data.

On the economy front, IIP firmed up to 3.4% in April'19 vs 0.4% in March'19. This was driven by growth in all three segmentsmanufacturing, mining and electricity.

Source: Tradingeconomics.com