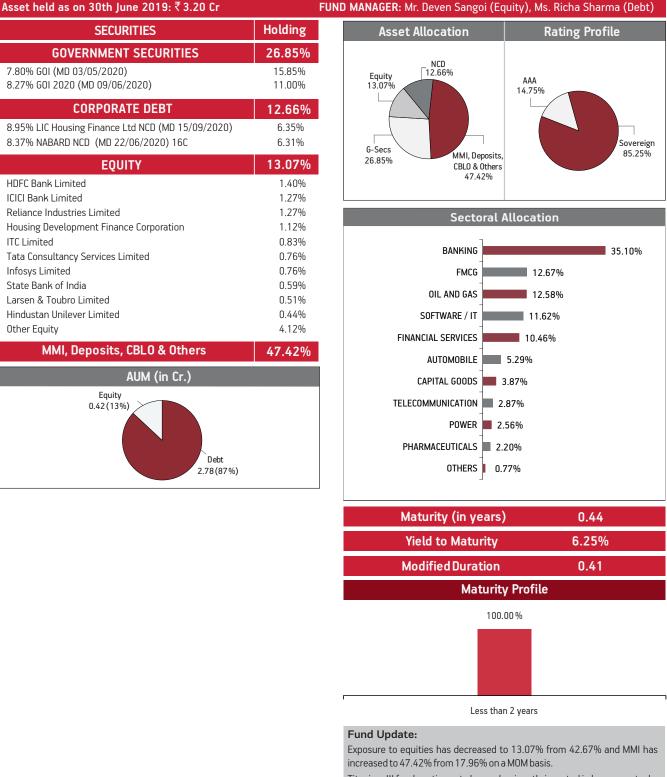

companies which using debt instruments and derivatives to ensure capital protection after five years. The use of derivatives will be for hedging purposes only and as approved by the IRDA.

Date of Inception: 16-Jun-10

**STRATEGY:** To dynamically manage the allocation between equities and fixed income instruments, while using derivatives when necessary and for hedging purposes only. The equity investment strategy will revolve around building and actively managing a well-diversified equity portfolio of value & growth driven fundamentally strong blue-chip companies by following a research-focused investment approach. On the fixed income side, investments will be made in government securities, high rated corporate bonds and money market instruments.

#### NAV as on 30th June 2019: ₹19.1221



Titanium III fund continues to be predominantly invested in large cap stocks and highest rated fixed income instruments.

### **About The Fund**

Date of Inception: 12-Mar-03

**OBJECTIVE:** The objective of this Investment Fund Option is to generate consistent returns through active management of fixed income portfolio and focus on creating long-term equity portfolio, which will enhance yield of composite portfolio with minimum risk.

**STRATEGY:** To invest in fixed income securities with marginal exposure to equity up to 10% at low level of risk. This product is suitable for those who want to preserve their capital and earn steady return on investment through higher exposure to debt securities.

### NAV as on 30th June 2019: ₹37.1903

BENCHMARK: BSE 100, Crisil Composite Bond Fund Ind