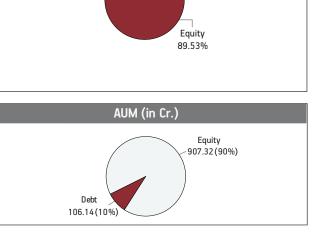

| 89.53%  |
| Reliance Industries Limited             | 9.04%   |
| HDFC Bank Limited                       | 8.73%   |
| Infosys Limited                         | 6.87%   |
| ICICI Bank Limited                      | 6.75%   |
| Larsen & Toubro Limited                 | 6.21%   |
| Housing Development Finance Corporation | 5.79%   |
| ITC Limited                             | 5.76%   |
| NTPC Limited                            | 5.12%   |
| Tata Consultancy Services Limited       | 5.11%   |
| Hindustan Unilever Limited              | 3.79%   |
| Other Equity                            | 26.35%  |
| MMI, Deposits, CBL0 & Others            | 10.47%  |

# FUND MANAGER: Mr. Sameer Mistry Asset Allocation MMI, Deposits, CBL0 & Others 10.47%

BENCHMARK: BSE Sensex & Crisil Liquid Fund Index





#### Fund Update:

Exposure to equities has decreased to 89.53% from 90.75% and MMI has increased to 10.47% from 9.25% on a MOM basis.

Super 20 fund is predominantly invested in large cap stocks and maintains a concentrated portfolio.

#### Date of Inception: 30-Oct-07

**OBJECTIVE:** To provide long-term wealth maximization by actively managing a well-diversified equity portfolio, predominantly comprising of companies whose market capitalisation is close to Rs. 1000 crores and above.

**STRATEGY:** To build and actively manage a well-diversified equity portfolio of value and growth driven stocks by following a research driven investment approach. The investments would be predominantly made in mid-cap stocks, with an option to invest 30% in large-cap stocks as well. While appreciating