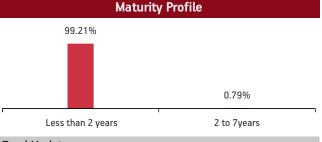

| 1.35%          |
| State Bank of India                                           | 1.15%          |
| Larsen & Toubro Limited                                       | 0.89%          |
| Hindustan Unilever Limited                                    | 0.77%          |
| Other Equity                                                  | 6.95%          |
| MMI, Deposits, CBL0 & Others                                  | 4.31%          |
| AUM (in Cr.)                                                  |                |
| Equity<br>137.99 (23%)<br>Debt<br>470.07 (77%)                |                |





| Maturity (in years)      | 1.26  |
|--------------------------|-------|
| Yield to Maturity        | 7.15% |
| <b>Modified Duration</b> | 1.13  |



Fund Update:

Exposure to equities has slightly increased to 22.69% from 22.66% and MMI has decreased to 4.31% from 5.23% on a MOM basis.

Platinum advantage fund continues to be predominantly invested in large cap stocks and highest rated fixed income instruments.

Refer annexure for complete portfolio details.

#### Date of Inception: 20-Sep-10

**OBJECTIVE:** To optimise the participation in an actively managed well-diversified equity portfolio of fundamentally strong blue chip companies while using debt instruments and derivatives to lock-in capital appreciations. The use of derivatives will be for hedging purposes only and as approved by the IRDA.

**STRATEGY:** To dynamically manage the allocation between equities and fixed income instruments, while using derivatives when necessary