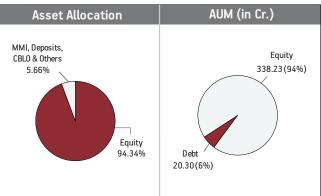

| 94.34%  |
| NTPC Limited                               | 4.90%   |
| Muthoot Finance Limited                    | 4.74%   |
| Infosys Limited                            | 4.28%   |
| BSE Limited                                | 4.24%   |
| Karnataka Bank Limited                     | 4.22%   |
| Bajaj Consumer Care Ltd                    | 4.02%   |
| Oil And Natural Gas Corporation Limited    | 3.99%   |
| Hero Motocorp Limited                      | 3.72%   |
| Oracle Financial Services Software Limited | 3.41%   |
| Sonata Software Limited                    | 3.23%   |
| Other Equity                               | 53.59%  |
| MMI, Deposits, CBLO & Others               | 5.66%   |

#### BENCHMARK: BSE 100 & Crisil Liquid Fund Index

Date of Inception: 09-Mar-12







Maturity Profile

100.00%



Less than 2 years

#### Fund Update:

Exposure to equities has increased to 94.34% from 91.38% and MMI has decreased to 5.66% from 8.62% on a MOM basis.

Value & Momentum fund is predominantly invested in quality midcap stocks complying with value criteria.

Date of Inception: 24-Sep-15

OBJECTIVE: To provide capital appreciation by investing in a portfolio of equity shares that form part of a capped nifty Index.

**STRATEGY:** To invest in all the equity shares that form part of the Capped Nifty in the same proportion as the Capped Nifty. The Capped Nifty Index will have all 50 companies that form part of Nifty index and will be rebalanced on a quarterly basis. The index composition will change with every change in the price of Nifty constituents. Rebalanc