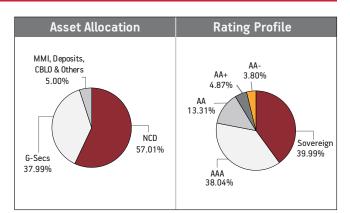

#### Asset held as on 30th June 2019: ₹151.18 Cr

| SECURITIES                                                       | Holding        |
|------------------------------------------------------------------|----------------|
| GOVERNMENT SECURITIES                                            | 37.99%         |
| 8.17% GOI 2044 (MD 01/12/2044)                                   | 7.67%          |
| 8.83% GOI 2041 (MD 12/12/2041)                                   | 7.10%          |
| 7.59% GOI 2029 (MD 20/03/2029)<br>7.61% GOI 2030 (MD 09/05/2030) | 6.52%<br>3.45% |
| 7.59% GOI 2026 (MD 11/01/2026)                                   | 3.41%          |
| 8.13% GOI 2045 (MD 22/06/2045)                                   | 2.23%          |
| 8.24% GOI 2033 (MD 10/11/2033)                                   | 2.11%          |
| 8.60% GOI 2028 (MD 02/06/2028)                                   | 1.46%          |
| 8.18% State Developement Loan-Tamilnadu 2028<br>(MD 19/12/2028)  | 1.39%          |
| 7.32% GOI 2024 (MD 28/01/2024)                                   | 1.25%          |
| Other Government Securities                                      | 1.39%          |
| CORPORATE DEBT                                                   | <b>57.01%</b>  |
| 7.50% Tata Motors Ltd NCD (MD 22/06/2022)                        | 6.48%          |
| 2% Tata Steel Ltd NCD (MD 23/04/2022)                            | 6.16%          |
| 8.51% NABARD NCD (MD 19/12/2033) Series LTIF 3C                  | 4.17%          |
| 10.90% AU Small Finance Bank Ltd NCD (MD 30/05/2025)             | 3.61%          |
| 8.29% MTNL NCD (MD 28/11/2024) Series IV-D 2014                  | 3.39%          |
| 8.12% Export Import Bank Of India NCD                            |                |
| (MD 25/04/2031) SR-T02                                           | 3.37%          |
| 7.89% Can Fin Homes Ltd. NCD MD (18/05/2022) SRS 6               | 3.30%          |
| 9.475% Aditya Birla Finance Ltd NCD G-8 (MD 18/03/2022)          | 3.10%          |
| 8.14% Nuclear Power Corpn Of India Ltd                           |                |
| (MD 25/03/2026) SR-X                                             | 2.70%          |
| 8.72% Kotak Mahindra Bank Ltd NCD (MD 14/01/2022)                | 2.03%          |
| Other Corporate Debt                                             | 18.71%         |
| MMI, Deposits, CBL0 & Others                                     | 5.00%          |

#### Fund Update:

Exposure to G-secs has increased to 37.99% from 36.60% and MMI has decreased to 5.00% from 6.14% on a MOM basis.

Income Advantage Guaranteed fund continues to be predominantly invested in highest rated fixed income instruments.