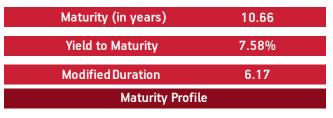

#### BENCHMARK: Crisil Composite Bond Fund Index & Crisil Liquid Fund Index

Date of Inception: 22-Aug-08

# FUND MANAGER: Ms. Richa Sharma

#### Fund Update:

Exposure to G-secs has slightly increased to 42.49% from 42.20% and MMI has increased to 5.65% from 3.09% on a MOM basis.

Income Advantage fund continues to be predominantly invested in highest rated fixed income instruments.