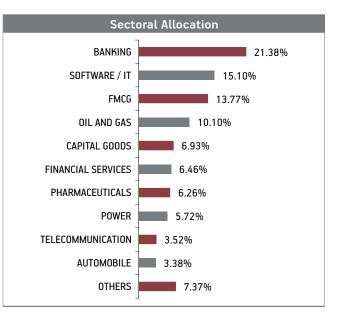

89.53%  |
| Reliance Industries Limited             | 9.04%   |
| HDFC Bank Limited                       | 8.73%   |
| Infosys Limited                         | 6.87%   |
| ICICI Bank Limited                      | 6.75%   |
| Larsen & Toubro Limited                 | 6.21%   |
| Housing Development Finance Corporation | 5.79%   |
| ITC Limited                             | 5.76%   |
| NTPC Limited                            | 5.12%   |
| Tata Consultancy Services Limited       | 5.11%   |
| Hindustan Unilever Limited              | 3.79%   |
| Other Equity                            | 26.35%  |
| MMI, Deposits, CBL0 & Others            | 10.47%  |

# FUND MANAGER: Mr. Sameer Mistry Asset Allocation MMI, Deposits, CBL0 & Others 10.47%

BENCHMARK: BSE Sensex & Crisil Liquid Fund Index





#### Fund Update:

Exposure to equities has decreased to 89.53% from 90.75% and MMI has increased to 10.47% from 9.25% on a MOM basis.

Super 20 fund is predominantly invested in large cap stocks and maintains a concentrated portfolio.

#### Date of Inception: 30-Oct-07

**OBJECTIVE:** To provide long-term wealth maximization by actively managing a well-diversified equity portfolio, predominantly comprising of companies whose market capitalisation is close to Rs. 1000 crores and above.

**STRATEGY:** To build and actively manage a well-diversified equity portfolio of value and growth driven stocks by following a research driven investment approach. The investments would be predominantly made in mid-cap stocks, with an option to invest 30% in large-cap stocks as well. While appreciating t