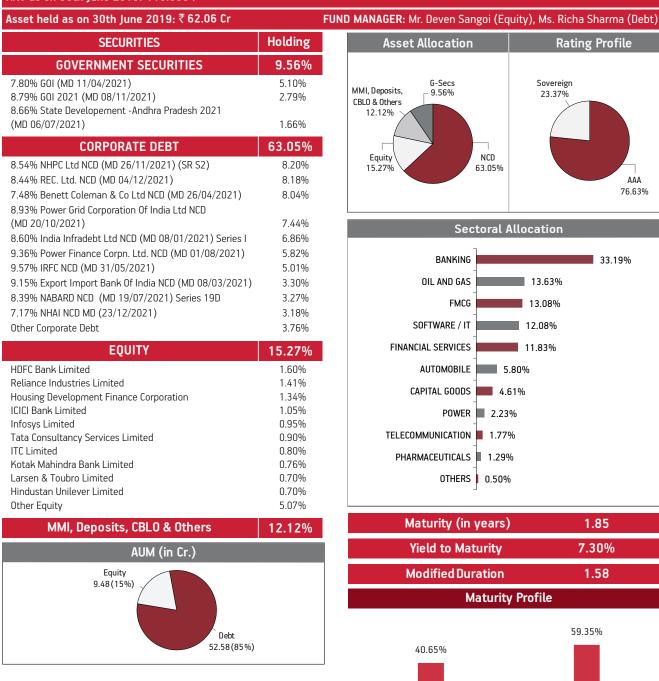

#### NAV as on 30th June 2019: ₹ 44.7110

BENCHMARK: BSE 100, Crisil Composite Bond Fund Index & Crisil Liquid Fund Index

| SECURITIES                                                                                                                                                                                                                                                                                                                                                                                                                                                                                                                                                                                                                                 | Holding                                                                                                             |
|--------------------------------------------------------------------------------------------------------------------------------------------------------------------------------------------------------------------------------------------------------------------------------------------------------------------------------------------------------------------------------------------------------------------------------------------------------------------------------------------------------------------------------------------------------------------------------------------------------------------------------------------|---------------------------------------------------------------------------------------------------------------------|
| GOVERNMENT SECURITIES           7.88% GOI 2030 (MD 19/03/2030)           7.57% GOI (MD 17/06/2033)           7.59% GOI 2029 (MD 20/03/2029)           7.50% GOI 2029 (MD 20/03/2029)           7.50% GOI 2034 (10/08/2034)           9.23% GOI 2043 (MD 23/12/2043)           7.40% GOI 2035 (MD 09/09/2035)           8.30% GOI 2042 (MD 31/12/2042)           8.17% GOI 2044 (MD 01/12/2044)           8.60% GOI 2028 (MD 02/06/2028)           8.83% GOI 2041 (MD 12/12/2041)           Other Government Securities                                                                                                                     | 41.95%<br>10.69%<br>6.03%<br>5.97%<br>3.45%<br>3.39%<br>2.37%<br>1.64%<br>1.64%<br>1.62%<br>1.58%<br>1.37%<br>3.85% |
| CORPORATE DEBT           2% Tata Steel Ltd NCD (MD 23/04/2022)           9.57% IRFC NCD (MD 31/05/2021)           9.55% Hindalco Industries Ltd. NCD (MD 25/04/2022)           Housing Developement Finance Corp ZCB           SR-Q 013(MD09/03/2020)           8.51% India Infradebt Ltd NCD (MD 10/05/2021) SR I           9.25% Power Grid Corporation Ltd NCD (MD 09/03/2027)           8.85% Axis Bank NCD (MD 05/12/2024)           9.61% Power Finance Corporation Ltd (MD 29/06/2021)           9.40% REC. Ltd. NCD (MD 17/07/2021)           8.88% Export Import Bank 0f India NCD (MD 18/10/2022)           Other Corporate Debt | 44.68%<br>4.39%<br>2.98%<br>2.96%<br>2.76%<br>2.05%<br>1.55%<br>1.50%<br>1.49%<br>1.48%<br>1.48%<br>22.04%          |
| EQUITY<br>HDFC Bank Limited<br>Reliance Industries Limited<br>Housing Development Finance Corporation<br>Infosys Limited<br>ICICI Bank Limited<br>Tata Consultancy Services Limited<br>Axis Bank Limited<br>ITC Limited<br>Larsen & Toubro Limited<br>Bandhan Bank Ltd<br>Other Equity<br>MMI, Deposits, CBLO & Others                                                                                                                                                                                                                                                                                                                     | 9.79%<br>1.08%<br>0.75%<br>0.64%<br>0.55%<br>0.54%<br>0.49%<br>0.37%<br>0.35%<br>0.32%<br>0.27%<br>4.43%<br>3.58%   |

Sectoral Allocation

Maturity (in years)8.63Yield to Maturity7.42%Modified Duration5.13