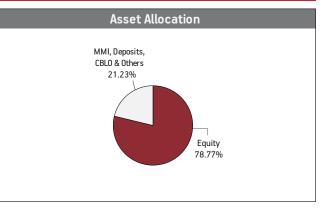

#### BENCHMARK: BSE 100 & Crisil Liquid Fund Index

| SECURITIES                                        | Holding        |
|---------------------------------------------------|----------------|
| GOVERNMENT SECURITIES                             | 8.39%          |
| 364 Days TBill (MD 05/03/2020)                    | 4.57%          |
| 6.65% GOI 2020 (MD 09/04/2020)                    | 1.91%          |
| 364 Days TBill (MD 18/07/2019)                    | 1.90%          |
| CORPORATE DEBT                                    | 1.25%          |
| 8.80% Recl Ltd NCD (MD 06/10/2019)                | 0.96%          |
| 7.60% HDFC Ltd NCD-Series R 014 (MD 26/06/2020)   | 0.19%          |
| 9.40% HDFC Ltd NCD (MD 26/08/2019)                |                |
| Put 26/08/2016 Series M -                         | 0.04%          |
| 9.51% LIC Housing Finance Ltd NCD (MD 24/07/2019) | 0.03%          |
| 8.70% Power Finance Corpn Ltd NCD (MD 15/01/2020) | 0.02%          |
| 8.60% Steel Authority Of India (MD 19/11/2019)    | 0.02%          |
| EQUITY                                            | 76.95%         |
| Reliance Industries Limited                       | 6.61%          |
| Housing Development Finance Corporation           | 5.98%          |
| HDFC Bank Limited                                 | 5.85%          |
| ITC Limited                                       | 4.92%          |
| Infosys Limited                                   | 4.62%<br>3.97% |
| Tata Consultancy Services Limited                 | 3.97%<br>3.92% |
| Larsen & Toubro Limited                           | 3.85%          |
| State Bank of India                               | 2.12%          |
| Hindustan Unilever Limited                        | 2.02%          |
| Other Equity                                      | 33.09%         |
| MMI, Deposits, CBL0 & Others                      | 13.41%         |