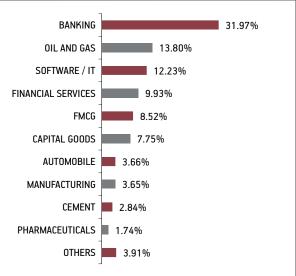

#### Date of Inception: 12-Jun-07

**OBJECTIVE:** To provide long term capital appreciation by actively managing a well-diversified equity portfolio of fundamentally strong blue chip companies. Further, the fund seeks to provide a cushion against the sudden volatility in the equities through some investments in short term money market instruments.

**STRATEGY:** To build and actively manage a well-diversified equity portfolio of value and growth driven stocks by following a research focused investment approach. While appreciating the high risk associated with equities, the fund would attempt to maximize the risk-return pay off for the long-term advantage of the policyholders. The fund will also explore the option of having exposure to quality mid cap stocks. The non-equity portion of the fund will be invested in good rated (P1/A1 & above) money market instruments and fixed deposits. The fund will also maintain a reasonable level of liquidity.

#### NAV as on 30th June 2019: ₹30.4843