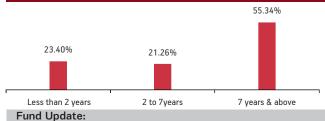

#### Maturity Profile

100.00%

Less than 2 years

#### Fund Update:

Exposure to equities has decreased to 76.95% from 77.26% and MMI has increased to 13.41% from 12.49% on a MOM basis.

Magnifier fund continues to be predominantly invested in large cap stocks and maintains a well diversified portfolio with investments made across various sectors.