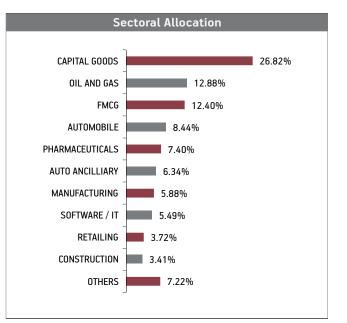

Date of Inception: 12-Aug-04

OBJECTIVE: To maximize wealth by actively managing a diversified equity portfolio.

**STRATEGY:** To invest in high quality equity security to provide long-term capital appreciation with high level of risk. This fund is suitable for those who want to have wealth maximization over long-term period with equity market dynamics.

#### BENCHMARK: BSE 100 & Crisil Liquid Fund Index

| SECURITIES                                        | Holding        |
|---------------------------------------------------|----------------|
| GOVERNMENT SECURITIES                             | 8.39%          |
| 364 Days TBill (MD 05/03/2020)                    | 4.57%          |
| 6.65% GOI 2020 (MD 09/04/2020)                    | 1.91%          |
| 364 Days TBill (MD 18/07/2019)                    | 1.90%          |
| CORPORATE DEBT                                    | 1.25%          |
| 8.80% Recl Ltd NCD (MD 06/10/2019)                | 0.96%          |
| 7.60% HDFC Ltd NCD-Series R 014 (MD 26/06/2020)   | 0.19%          |
| 9.40% HDFC Ltd NCD (MD 26/08/2019)                |                |
| Put 26/08/2016 Series M -                         | 0.04%          |
| 9.51% LIC Housing Finance Ltd NCD (MD 24/07/2019) | 0.03%          |
| 8.70% Power Finance Corpn Ltd NCD (MD 15/01/2020) | 0.02%          |
| 8.60% Steel Authority Of India (MD 19/11/2019)    | 0.02%          |
| EQUITY                                            | 76.95%         |
| Reliance Industries Limited                       | 6.61%          |
| Housing Development Finance Corporation           | 5.98%          |
| HDFC Bank Limited                                 | 5.85%          |
| ITC Limited                                       | 4.92%          |
| Infosys Limited                                   | 4.62%<br>3.97% |
| Tata Consultancy Services Limited                 | 3.97%<br>3.92% |
| Larsen & Toubro Limited                           | 3.85%          |
| State Bank of India                               | 2.12%          |
| Hindustan Unilever Limited                        | 2.02%          |
| Other Equity                                      | 33.09%         |
| MMI, Deposits, CBL0 & Others                      | 13.41%         |

#### **Sectoral Allocation**