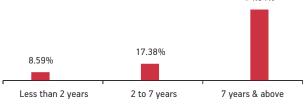

**Sectoral Allocation** 

Maturity (in years)8.03Yield to Maturity7.36%Modified Duration5.04Maturity Profile

Exposure to NCD has slightly increased to 39.31% from 39.28% and MMI has increased to 3.03% from 2.30% on a MOM basis.