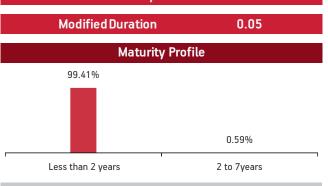

#### Fund Update:

The average maturity of the fund has slightly increased at 0.39 years from 0.31 years on a MOM basis.

Liquid plus fund continues to be predominantly invested in highest rated fixed income instruments.