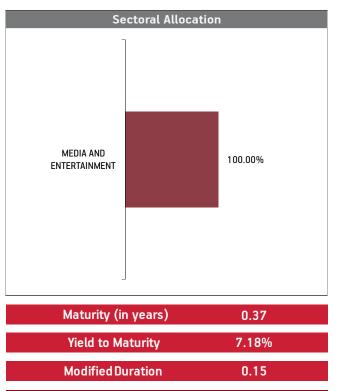

#### Asset held as on 30th June 2019: ₹292.15 Cr

| SECURITIES                                                                                                                                                                                                                                                                                                                                                                                                                                                           | Holding                                                              |
|----------------------------------------------------------------------------------------------------------------------------------------------------------------------------------------------------------------------------------------------------------------------------------------------------------------------------------------------------------------------------------------------------------------------------------------------------------------------|----------------------------------------------------------------------|
| GOVERNMENT SECURITIES                                                                                                                                                                                                                                                                                                                                                                                                                                                | 0.84%                                                                |
| 364 Days Tbill (MD 10/10/2019)                                                                                                                                                                                                                                                                                                                                                                                                                                       | 0.84%                                                                |
| CORPORATE DEBT                                                                                                                                                                                                                                                                                                                                                                                                                                                       | 53.59%                                                               |
| <ul> <li>8.50% Nuclear Power Corpn NCD (MD 16/11/2019)</li> <li>9.04% REC. Ltd. NCD (MD 12/10/2019)</li> <li>7.42% HDB Financial Services Limited NCD (MD 31/10/2019)</li> <li>7.65% IRFC NCD (MD 30/07/2019)</li> <li>9.30% Power Grid Corp (04/09/19)</li> <li>8.70% Power Finance Corpn Ltd NCD (MD 15/01/2020)</li> <li>8.35% LIC Housing Finance Ltd.NCD (MD 18/10/2019)</li> <li>NCD TR 272</li> <li>7.57% Ultratech Cement Ltd NCD (MD 13/08/2019)</li> </ul> | 5.84%<br>5.15%<br>4.78%<br>4.45%<br>3.77%<br>3.44%<br>3.43%<br>3.42% |
| 8.26% HDFC Ltd. NCD (12/08/2019)                                                                                                                                                                                                                                                                                                                                                                                                                                     | 3.08%                                                                |
| 8.93% Power Grid Corporation Of India Ltd NCD<br>(MD 20/10/2019)<br>Other Corporate Debt                                                                                                                                                                                                                                                                                                                                                                             | 2.40%<br>13.81%                                                      |
| MMI, Deposits, CBL0 & Others                                                                                                                                                                                                                                                                                                                                                                                                                                         | 45.57%                                                               |

# FUND MANAGER: Ms. Richa Sharma Asset Allocation Rating Profile MMI, Deposits, G-Secs 45.57% 0.84% 45.57% 0.84% A1+ 0.92% A1+ 40.03% AAA 57.84%

100.00%

Less than 2 years