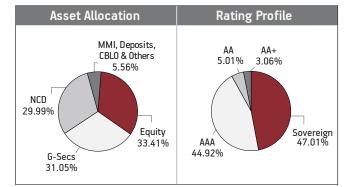

| Pension Funds        | SFIN No                      | Fund Manager       |                  |  |  |
|----------------------|------------------------------|--------------------|------------------|--|--|
|                      |                              | Equity             | Debt             |  |  |
| Pension Nourish Fund | ULIF00604/03/03BSLNOURISH109 | Mr. Sandeep Jain   | Ms. Richa Sharma |  |  |
| Pension Growth Fund  | ULIF00504/03/03BSLIGROWTH109 | Mr. Deven Sangoi   | Ms. Richa Sharma |  |  |
| Pension Enrich Fund  | ULIF00404/03/03BSLIENRICH109 | Mr. Trilok Agarwal | Ms. Richa Sharma |  |  |

### FUND MANAGER: Mr. Sandeep Jain (Equity), Ms. Richa Sharma (Debt)

BENCHMARK: BSE 100, Crisil Composite Bond Fund Index & Crisil Liquid Fund Index

| SECURITIES                                                                                | Holding         |
|-------------------------------------------------------------------------------------------|-----------------|
| GOVERNMENT SECURITIES                                                                     | 37.93%          |
| 8.28% GOI 2027 (MD 21/09/2027)                                                            | 6.44%           |
| 6.97% GOI 2026 (MD 06/09/2026)                                                            | 5.15%           |
| 7.50% GOI 2034 (10/08/2034)                                                               | 4.78%           |
| 8.17% GOI 2044 (MD 01/12/2044)                                                            | 4.14%           |
| 7.88% GOI 2030 (MD 19/03/2030)                                                            | 3.91%           |
| 8.32% GOI (MD 02/08/2032)                                                                 | 3.15%           |
| 8.24% GOI (MD 15/02/2027)                                                                 | 3.15%           |
| 8.24% GOI 2033 (MD 10/11/2033)                                                            | 2.03%           |
| 7.57% GOI (MD 17/06/2033)                                                                 | 1.93%           |
| 8.30% GOI 2040 (MD 02/07/2040)<br>Other Government Securities                             | 1.45%           |
|                                                                                           | 1.82%           |
| CORPORATE DEBT                                                                            | 39.31%          |
| Housing Developement Finance Corp ZCB                                                     |                 |
| SR-Q 013(MD09/03/2020)                                                                    | 4.41%           |
| 9.25% Power Grid Corporation Ltd NCD (MD 09/03/2027)                                      | 3.16%<br>3.06%  |
| 9.475% Aditya Birla Finance Ltd NCD G-8 (MD 18/03/2022)<br>8.50% IRFC NCD (MD 22/06/2020) | 3.06%<br>1.97%  |
| 8.85% Axis Bank NCD (MD 05/12/2024)                                                       | 1.92%           |
| 8.29% MTNL NCD (MD 28/11/2024) Series IV-D 2014                                           | 1.89%           |
| 8.50% NHPC Ltd NCD SR-T STRRP D (MD 14/07/2022)                                           | 1.87%           |
| 8.12% Export Import Bank Of India NCD                                                     |                 |
| (MD 25/04/2031) SR-T02                                                                    | 1.87%           |
| 8.65% India Infradebt Ltd NCD (MD 21/08/2020)                                             | 1.86%           |
| 8.042% Bajaj Finance Ltd NCD (Option I) (MD 10/05/2021)<br>Other Corporate Debt           | 1.85%<br>15.45% |
| ·                                                                                         |                 |
| EQUITY                                                                                    | 19.72%          |
| HDFC Bank Limited                                                                         | 2.12%           |
| Reliance Industries Limited                                                               | 1.66%           |
| ICICI Bank Limited                                                                        | 1.30%           |
| Housing Development Finance Corporation                                                   | 1.25%           |
| Infosys Limited                                                                           | 1.03%           |
| Tata Consultancy Services Limited                                                         | 0.96%           |
| ITC Limited                                                                               | 0.82%           |
| Axis Bank Limited                                                                         | 0.74%           |
| Kotak Mahindra Bank Limited                                                               | 0.63%           |
| Larsen & Toubro Limited                                                                   | 0.57%           |
| Other Equity                                                                              | 8.64%           |
| MMI, Deposits, CBL0 & Others                                                              | 3.03%           |