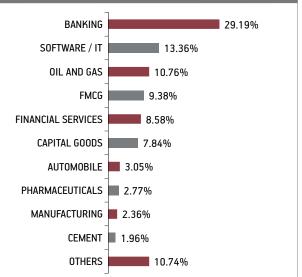

#### BENCHMARK: BSE 100 & Crisil Liquid Fund Index

| SECURITIES                                        | Holding        |
|---------------------------------------------------|----------------|
| GOVERNMENT SECURITIES                             | 8.39%          |
| 364 Days TBill (MD 05/03/2020)                    | 4.57%          |
| 6.65% GOI 2020 (MD 09/04/2020)                    | 1.91%          |
| 364 Days TBill (MD 18/07/2019)                    | 1.90%          |
| CORPORATE DEBT                                    | 1.25%          |
| 8.80% Recl Ltd NCD (MD 06/10/2019)                | 0.96%          |
| 7.60% HDFC Ltd NCD-Series R 014 (MD 26/06/2020)   | 0.19%          |
| 9.40% HDFC Ltd NCD (MD 26/08/2019)                |                |
| Put 26/08/2016 Series M -                         | 0.04%          |
| 9.51% LIC Housing Finance Ltd NCD (MD 24/07/2019) | 0.03%          |
| 8.70% Power Finance Corpn Ltd NCD (MD 15/01/2020) | 0.02%          |
| 8.60% Steel Authority Of India (MD 19/11/2019)    | 0.02%          |
| EQUITY                                            | 76.95%         |
| Reliance Industries Limited                       | 6.61%          |
| Housing Development Finance Corporation           | 5.98%          |
| HDFC Bank Limited                                 | 5.85%          |
| ITC Limited                                       | 4.92%          |
| Infosys Limited                                   | 4.62%<br>3.97% |
| Tata Consultancy Services Limited                 | 3.97%<br>3.92% |
| Larsen & Toubro Limited                           | 3.85%          |
| State Bank of India                               | 2.12%          |
| Hindustan Unilever Limited                        | 2.02%          |
| Other Equity                                      | 33.09%         |
| MMI, Deposits, CBL0 & Others                      | 13.41%         |

#### **Sectoral Allocation**