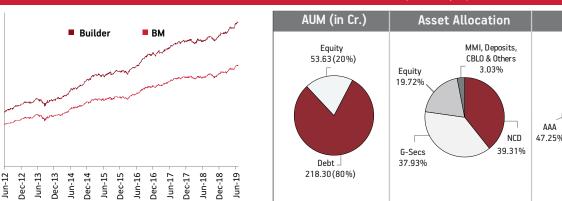

### FUND MANAGER: Mr. Sandeep Jain (Equity), Ms. Richa Sharma (Debt)

BENCHMARK: BSE 100, Crisil Composite Bond Fund Index & Crisil Liquid Fund Index

| SECURITIES                                                                                | Holding         |
|-------------------------------------------------------------------------------------------|-----------------|
| GOVERNMENT SECURITIES                                                                     | 37.93%          |
| 8.28% GOI 2027 (MD 21/09/2027)                                                            | 6.44%           |
| 6.97% GOI 2026 (MD 06/09/2026)                                                            | 5.15%           |
| 7.50% GOI 2034 (10/08/2034)                                                               | 4.78%           |
| 8.17% GOI 2044 (MD 01/12/2044)                                                            | 4.14%           |
| 7.88% GOI 2030 (MD 19/03/2030)                                                            | 3.91%           |
| 8.32% GOI (MD 02/08/2032)                                                                 | 3.15%           |
| 8.24% GOI (MD 15/02/2027)                                                                 | 3.15%           |
| 8.24% GOI 2033 (MD 10/11/2033)                                                            | 2.03%           |
| 7.57% GOI (MD 17/06/2033)                                                                 | 1.93%           |
| 8.30% GOI 2040 (MD 02/07/2040)<br>Other Government Securities                             | 1.45%           |
|                                                                                           | 1.82%           |
| CORPORATE DEBT                                                                            | 39.31%          |
| Housing Developement Finance Corp ZCB                                                     |                 |
| SR-Q 013(MD09/03/2020)                                                                    | 4.41%           |
| 9.25% Power Grid Corporation Ltd NCD (MD 09/03/2027)                                      | 3.16%<br>3.06%  |
| 9.475% Aditya Birla Finance Ltd NCD G-8 (MD 18/03/2022)<br>8.50% IRFC NCD (MD 22/06/2020) | 3.06%<br>1.97%  |
| 8.85% Axis Bank NCD (MD 05/12/2024)                                                       | 1.92%           |
| 8.29% MTNL NCD (MD 28/11/2024) Series IV-D 2014                                           | 1.89%           |
| 8.50% NHPC Ltd NCD SR-T STRRP D (MD 14/07/2022)                                           | 1.87%           |
| 8.12% Export Import Bank Of India NCD                                                     |                 |
| (MD 25/04/2031) SR-T02                                                                    | 1.87%           |
| 8.65% India Infradebt Ltd NCD (MD 21/08/2020)                                             | 1.86%           |
| 8.042% Bajaj Finance Ltd NCD (Option I) (MD 10/05/2021)<br>Other Corporate Debt           | 1.85%<br>15.45% |
| ·                                                                                         |                 |
| EQUITY                                                                                    | 19.72%          |
| HDFC Bank Limited                                                                         | 2.12%           |
| Reliance Industries Limited                                                               | 1.66%           |
| ICICI Bank Limited                                                                        | 1.30%           |
| Housing Development Finance Corporation                                                   | 1.25%           |
| Infosys Limited                                                                           | 1.03%           |
| Tata Consultancy Services Limited                                                         | 0.96%           |
| ITC Limited                                                                               | 0.82%           |
| Axis Bank Limited                                                                         | 0.74%           |
| Kotak Mahindra Bank Limited                                                               | 0.63%           |
| Larsen & Toubro Limited                                                                   | 0.57%           |
| Other Equity                                                                              | 8.64%           |
| MMI, Deposits, CBL0 & Others                                                              | 3.03%           |

**Sectoral Allocation** 

Maturity (in years)8.03Yield to Maturity7.36%Modified Duration5.04Maturity Profile

Exposure to NCD has slightly increased to 39.31% from 39.28% and MMI has increased to 3.03% from 2.30% on a MOM basis.

Builder fund continues to be predominantly invested in highest rated fixed income instruments.

NAV as on 30th June 2019: ₹37.9547

OBJECTIVE: The objective of this investment fund is to achieve value creation of the policyholder at an average risk level over medium to long-term period.