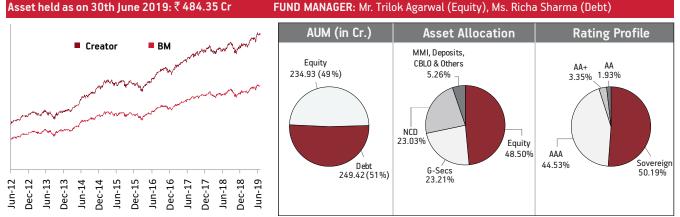

#### Date of Inception: 23-Feb-04

OBJECTIVE: To achieve optimum balance between growth and stability to provide long-term capital appreciation with balanced level of risk by investing in fixed income securities and high quality equity security. This fund option is for those who are willing to take average to high level of risk to earn attractive returns over a long period of time.

STRATEGY: To invest into fixed income securities & maintaining diversified equity portfolio along with active fund management of the policyholder's wealth in long run.

#### NAV as on 30th June 2019: ₹ 56.6579

BENCHMARK: BSE 100, Crisil Composite Bond Fund Index & Crisil Liquid Fund Index

| SECURITIES                                                                                                                                                                                                                                                                                                                                                                                                                                                                                                                         | Holding                                                                                                  |
|------------------------------------------------------------------------------------------------------------------------------------------------------------------------------------------------------------------------------------------------------------------------------------------------------------------------------------------------------------------------------------------------------------------------------------------------------------------------------------------------------------------------------------|----------------------------------------------------------------------------------------------------------|
| GOVERNMENT SECURITIES                                                                                                                                                                                                                                                                                                                                                                                                                                                                                                              | 23.21%                                                                                                   |
| 9.23% GOI 2043 (MD 23/12/2043)<br>7.95% GOI 2032 (28/08/2032)<br>7.50% GOI 2034 (10/08/2034)<br>8.33% GOI 2026 (MD 09/07/2026)<br>7.57% GOI (MD 17/06/2033)<br>6.97% GOI 2026 (MD 06/09/2026)<br>8.24% GOI 2033 (MD 10/11/2033)<br>8.60% GOI 2028 (MD 02/06/2028)<br>7.88% GOI 2030 (MD 19/03/2030)<br>7.40% GOI 2035 (MD 09/09/2035)<br>0ther Government Securities                                                                                                                                                               | 4.04%<br>2.55%<br>2.47%<br>2.21%<br>2.16%<br>2.06%<br>1.14%<br>1.14%<br>1.14%<br>1.10%<br>0.96%<br>3.37% |
| CORPORATE DEBT                                                                                                                                                                                                                                                                                                                                                                                                                                                                                                                     | 23.03%                                                                                                   |
| 9.40% REC. Ltd. NCD (MD 17/07/2021)<br>8.29% MTNL NCD (MD 28/11/2024) Series IV-D 2014<br>9.475% Aditya Birla Finance Ltd NCD G-8 (MD 18/03/2022)<br>8.51% India Infradebt Ltd NCD (MD 10/05/2021) SR I<br>8.02% BPCL Ltd NCD (MD 11/03/2024)<br>7.69% BPCL Ltd NCD (MD 16/01/2023)-2018–Series I<br>7.55% Tube Investments Of India Ltd NCD (MD 20/02/2020<br>8.85% Axis Bank NCD (MD 05/12/2024)<br>8.50% NHPC Ltd NCD SR-T STRRP E (MD 14/07/2023)<br>8.72% Kotak Mahindra Bank Ltd NCD (MD 14/01/2022)<br>Other Corporate Debt | 3.84%<br>2.12%<br>1.50%<br>1.47%<br>1.25%<br>1.24%<br>) 1.13%<br>1.08%<br>1.06%<br>1.05%<br>7.30%        |
| EQUITY                                                                                                                                                                                                                                                                                                                                                                                                                                                                                                                             | 48.50%                                                                                                   |
| HDFC Bank Limited<br>Reliance Industries Limited<br>Housing Development Finance Corporation<br>ITC Limited<br>Infosys Limited<br>ICICI Bank Limited<br>Tata Consultancy Services Limited<br>Larsen & Toubro Limited<br>Kotak Mahindra Bank Limited<br>State Bank of India<br>Other Equity                                                                                                                                                                                                                                          | 4.89%<br>3.73%<br>3.01%<br>2.69%<br>2.63%<br>2.62%<br>2.16%<br>2.04%<br>1.55%<br>1.42%<br>21.77%         |
| MMI, Deposits, CBL0 & Others                                                                                                                                                                                                                                                                                                                                                                                                                                                                                                       | 5.26%                                                                                                    |

**Sectoral Allocation** 

| Maturity (in years)      | 8.69  |
|--------------------------|-------|
| Yield to Maturity        | 7.38% |
| <b>Modified Duration</b> | 5.24  |

#### **Maturity Profile**

#### Fund Update:

Exposure to equities has slightly decreased to 48.50% from 48.89% and MMI has increased to 5.26% from 3.85% on a MOM basis.

Creator fund continues to be predominantly invested in large cap stocks and maintains a well diversified portfolio with investments made across various sectors.