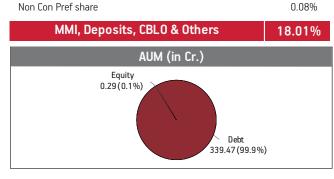

#### Asset held as on 30th June 2019: ₹292.15 Cr

| SECURITIES                                                                                                                                                                                                                                                                                                                                                                                                                                                           | Holding                                                              |
|----------------------------------------------------------------------------------------------------------------------------------------------------------------------------------------------------------------------------------------------------------------------------------------------------------------------------------------------------------------------------------------------------------------------------------------------------------------------|----------------------------------------------------------------------|
| GOVERNMENT SECURITIES                                                                                                                                                                                                                                                                                                                                                                                                                                                | 0.84%                                                                |
| 364 Days Tbill (MD 10/10/2019)                                                                                                                                                                                                                                                                                                                                                                                                                                       | 0.84%                                                                |
| CORPORATE DEBT                                                                                                                                                                                                                                                                                                                                                                                                                                                       | 53.59%                                                               |
| <ul> <li>8.50% Nuclear Power Corpn NCD (MD 16/11/2019)</li> <li>9.04% REC. Ltd. NCD (MD 12/10/2019)</li> <li>7.42% HDB Financial Services Limited NCD (MD 31/10/2019)</li> <li>7.65% IRFC NCD (MD 30/07/2019)</li> <li>9.30% Power Grid Corp (04/09/19)</li> <li>8.70% Power Finance Corpn Ltd NCD (MD 15/01/2020)</li> <li>8.35% LIC Housing Finance Ltd.NCD (MD 18/10/2019)</li> <li>NCD TR 272</li> <li>7.57% Ultratech Cement Ltd NCD (MD 13/08/2019)</li> </ul> | 5.84%<br>5.15%<br>4.78%<br>4.45%<br>3.77%<br>3.44%<br>3.43%<br>3.42% |
| 8.26% HDFC Ltd. NCD (12/08/2019)                                                                                                                                                                                                                                                                                                                                                                                                                                     | 3.08%                                                                |
| 8.93% Power Grid Corporation Of India Ltd NCD<br>(MD 20/10/2019)<br>Other Corporate Debt                                                                                                                                                                                                                                                                                                                                                                             | 2.40%<br>13.81%                                                      |
| MMI, Deposits, CBL0 & Others                                                                                                                                                                                                                                                                                                                                                                                                                                         | 45.57%                                                               |