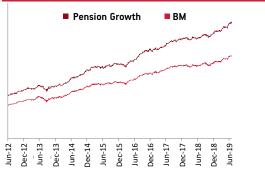

#### Pension Funds

#### Figures in percentage (%)

| Returns  | Period          | Pension - Nourish | вм   | Pension - Growth | вм   | Pension - Enrich | вм   |
|----------|-----------------|-------------------|------|------------------|------|------------------|------|
|          | 1 month         | 0.95              | 0.76 | 0.62             | 0.53 | 0.34             | 0.17 |
| Absolute | 3 months        | 2.94              | 2.88 | 3.07             | 2.60 | 2.75             | 2.12 |
|          | 6 months        | 5.84              | 4.98 | 6.10             | 5.11 | 6.30             | 5.13 |
|          | 1 Year          | 11.44             | 9.73 | 11.35            | 9.47 | 10.52            | 8.75 |
|          | 2 Years         | 6.86              | 5.68 | 7.93             | 6.08 | 7.52             | 6.37 |
| 04.00    | 3 Years         | 8.25              | 7.21 | 9.73             | 7.68 | 10.22            | 8.04 |
| CAGR     | 4 Years         | 8.42              | 7.33 | 9.52             | 7.46 | 9.59             | 7.32 |
|          | 5 Years         | 9.03              | 7.73 | 9.88             | 7.83 | 10.27            | 7.63 |
|          | Since Inception | 8.39              | 7.42 | 10.17            | 8.44 | 11.37            | 9.70 |