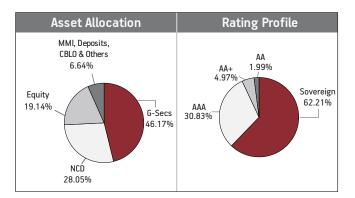

G-Secs

55.66%

BENCHMARK: BSE 100, Crisil Composite Bond Fund Index & Crisil Liquid Fund Index

**Asset Allocation** 

NCD

14.70%

Equity

22.98%

MMI, Deposits,

CBLO & Others

6.66%

Maturity (in years) 10.78

| Yield to Maturity        | 7.09% |
|--------------------------|-------|
| <b>Modified Duration</b> | 6.03  |
| Maturity Profil          | e     |

Refer annexure for complete portfolio details.

Date of Inception: 18-Jul-05

AAA

20.89%

**Rating Profile** 

Sovereign

79.11%