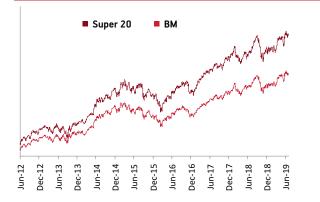

| Equity Funds              | SFIN No                          | Fund Manager       |                  |  |  |  |
|---------------------------|----------------------------------|--------------------|------------------|--|--|--|
|                           |                                  | Equity             | Debt             |  |  |  |
| Magnifier Fund            | ULIF00826/06/04BSLIIMAGNI109     | Mr. Deven Sangoi   | Ms. Richa Sharma |  |  |  |
| Maximiser Fund            | ULIF01101/06/07BSLIINMAXI109     | Mr. Sameer Mistry  | -                |  |  |  |
| Maximiser Guaranteed Fund | ULIF03027/08/13BSLIMAXGT109      | Mr. Sameer Mistry  | -                |  |  |  |
| Super 20 Fund             | ULIF01723/06/09BSLSUPER20109     | Mr. Sameer Mistry  | -                |  |  |  |
| Multiplier Fund           | ULIF01217/10/07BSLINMULTI109     | Mr. Bhaumik Bhatia | -                |  |  |  |
| Pure Equity Fund          | ULIF02707/10/11BSLIPUREEQ109     | Mr. Trilok Agarwal | -                |  |  |  |
| Value & Momentum Fund     | ULIF02907/10/11BSLIVALUEM109     | Mr. Sandeep Jain   | -                |  |  |  |
| Capped Nifty Index Fund   | ULIF03530/10/14BSLICNFIDX109     | Mr. Deven Sangoi   | -                |  |  |  |
| MNC Fund                  | und ULIF03722/06/18ABSLIMUMNC109 |                    | Ms. Richa Sharma |  |  |  |

| Income Advantage            | -   | -                | 80% | Crisil Composite Bond Fund Index | 20% | Crisil Liquid Fund Index | ULIF01507/08/08BSLIINCADV109 |
|-----------------------------|-----|------------------|-----|----------------------------------|-----|--------------------------|------------------------------|
| Income Advantage Guaranteed | -   | -                | 80% | Crisil Composite Bond Fund Index | 20% | Crisil Liquid Fund Index | ULIF03127/08/13BSLIINADGT109 |
| Protector                   | 10% | BSE 100          | 80% | Crisil Composite Bond Fund Index | 10% | Crisil Liquid Fund Index | ULIF00313/03/01BSLPROTECT109 |
| Builder                     | 20% | BSE 100          | 70% | Crisil Composite Bond Fund Index | 10% | Crisil Liquid Fund Index | ULIF00113/03/01BSLBUILDER109 |
| Balancer                    | 25% | BSE 100          | 65% | Crisil Composite Bond Fund Index | 10% | Crisil Liquid Fund Index | ULIF00931/05/05BSLBALANCE109 |
| Enhancer                    | 30% | BSE 100          | 60% | Crisil Composite Bond Fund Index | 10% | Crisil Liquid Fund Index | ULIF00213/03/01BSLENHANCE109 |
| Creator                     | 50% | BSE 100          | 40% | Crisil Composite Bond Fund Index | 10% | Crisil Liquid Fund Index | ULIF00704/02/04BSLCREATOR109 |
| Magnifier                   | 85% | BSE 100          | -   | -                                | 15% | Crisil Liquid Fund Index | ULIF00826/06/04BSLIIMAGNI109 |
| Maximiser                   | 90% | BSE 100          | -   | -                                | 10% | Crisil Liquid Fund Index | ULIF01101/06/07BSLIINMAXI109 |
| Maximiser Guaranteed        | -   | -                | -   | -                                | -   | -                        | ULIF03027/08/13BSLIMAXGT109  |
| Super 20                    | 90% | BSE Sensex       | -   | -                                | 10% | Crisil Liquid Fund Index | ULIF01723/06/09BSLSUPER20109 |
| Multiplier                  | 90% | Nifty Midcap 100 | -   | -                                | 10% | Crisil Liquid Fund Index | ULIF01217/10/07BSLINMULTI109 |
| Pure Equity                 | -   | -                | -   | -                                | -   | -                        | ULIF02707/10/11BSLIPUREEQ109 |
| Value & Momentum            | 90% | BSE 100          | -   | -                                | 10% | Crisil Liquid Fund Index | ULIF02907/10/11BSLIVALUEM109 |
| Asset Allocation            | -   | -                | -   | -                                | -   | -                        | ULIF03430/10/14BSLIASTALC109 |
| MNC                         | -   | -                | -   | -                                | -   | -                        | ULIF03722/06/18ABSLIMUMNC109 |
| Capped Nifty Index          | -   | -                | -   | -                                | -   | -                        | ULIF03530/10/14BSLICNFIDX109 |