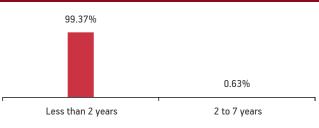

# FUND MANAGER: Ms. Richa Sharma Asset Allocation Rating Profile MMI, Deposits, G-Secs 45.57% 0.84% 45.57% 0.84% A1+ 0.92% A1+ 40.03% AAA 57.84%

100.00%

Less than 2 years