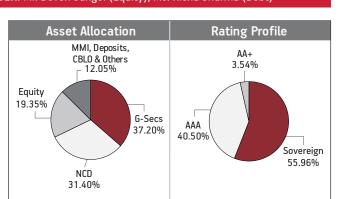

#### Figures in percentage (%)

| Returns  | Period          | Pension - Nourish | вм   | Pension - Growth | вм   | Pension - Enrich | вм   |
|----------|-----------------|-------------------|------|------------------|------|------------------|------|
|          | 1 month         | 0.95              | 0.76 | 0.62             | 0.53 | 0.34             | 0.17 |
| Absolute | 3 months        | 2.94              | 2.88 | 3.07             | 2.60 | 2.75             | 2.12 |
|          | 6 months        | 5.84              | 4.98 | 6.10             | 5.11 | 6.30             | 5.13 |
|          | 1 Year          | 11.44             | 9.73 | 11.35            | 9.47 | 10.52            | 8.75 |
|          | 2 Years         | 6.86              | 5.68 | 7.93             | 6.08 | 7.52             | 6.37 |
| 04.00    | 3 Years         | 8.25              | 7.21 | 9.73             | 7.68 | 10.22            | 8.04 |
| CAGR     | 4 Years         | 8.42              | 7.33 | 9.52             | 7.46 | 9.59             | 7.32 |
|          | 5 Years         | 9.03              | 7.73 | 9.88             | 7.83 | 10.27            | 7.63 |
|          | Since Inception | 8.39              | 7.42 | 10.17            | 8.44 | 11.37            | 9.70 |

| E. J. Maria            |           |         |           | <b>Benchmark Composition</b>     |           |                          | 05111                        |
|------------------------|-----------|---------|-----------|----------------------------------|-----------|--------------------------|------------------------------|
| Fund Name              | Weightage | Index   | Weightage | Index                            | Weightage | Index                    | SFIN                         |
| Platinum Plus II       | -         | -       | -         | -                                | -         | -                        | ULIF01425/02/08BSLIIPLAT2109 |
| Platinum Plus III      | -         | -       | -         | -                                | -         | -                        | ULIF01628/04/09BSLIIPLAT3109 |
| Platinum Plus IV       | -         | -       | -         | -                                | -         | -                        | ULIF01816/09/09BSLIIPLAT4109 |
| Platinum Premier       | -         | -       | -         | -                                | -         | -                        | ULIF02203/02/10BSLPLATPR1109 |
| Platinum Advantage     | -         | -       | -         | -                                | -         | -                        | ULIF02408/09/10BSLPLATADV109 |
| Foresight - Single Pay | -         | -       | -         | -                                | -         | -                        | ULIF02610/02/11BSLFSITSP1109 |
| Foresight - 5 Pay      | -         | -       | -         | -                                | -         | -                        | ULIF02510/02/11BSLFSIT5P1109 |
| Titanium I             | -         | -       | -         | -                                | -         | -                        | ULIF01911/12/09BSLITITAN1109 |
| Titanium II            | -         | -       | -         | -                                | -         | -                        | ULIF02011/12/09BSLITITAN2109 |
| Titanium III           | -         | -       | -         | -                                | -         | -                        | ULIF02111/12/09BSLITITAN3109 |
| Pension Nourish        | 10%       | BSE 100 | 80%       | Crisil Composite Bond Fund Index | 10%       | Crisil Liquid Fund Index | ULIF00604/03/03BSLNOURISH109 |
| Pension Growth         | 20%       | BSE 100 | 70%       | Crisil Composite Bond Fund Index | 10%       | Crisil Liquid Fund Index | ULIF00504/03/03BSLIGROWTH109 |
| Pension Enrich         | 35%       | BSE 100 | 55%       | Crisil Composite Bond Fund Index | 10%       | Crisil Liquid Fund Index | ULIF00404/03/03BSLIENRICH109 |