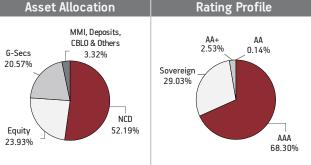

#### Fund Update:

Exposure to equities has slightly decreased to 48.50% from 48.89% and MMI has increased to 5.26% from 3.85% on a MOM basis.

Creator fund continues to be predominantly invested in large cap stocks and maintains a well diversified portfolio with investments made across various sectors.

#### Fund Update:

Exposure to equities has decreased to 76.95% from 77.26% and MMI has increased to 13.41% from 12.49% on a MOM basis.

Magnifier fund continues to be predominantly invested in large cap stocks and maintains a well diversified portfolio with investments made across various sectors.