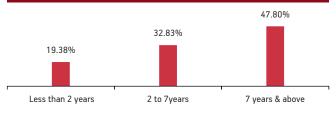

#### Maturity Profile

100.00%

Less than 2 years

#### Fund Update:

Exposure to equities has decreased to 76.95% from 77.26% and MMI has increased to 13.41% from 12.49% on a MOM basis.

Magnifier fund continues to be predominantly invested in large cap stocks and maintains a well diversified portfolio with investments made across various sectors.