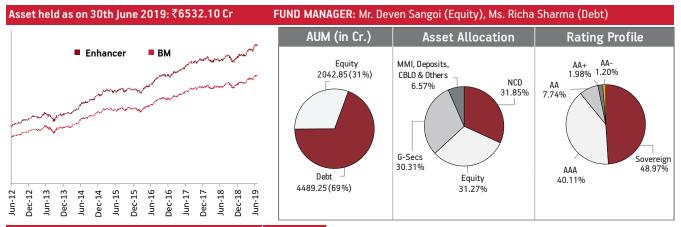

#### Asset held as on 30th June 2019: ₹31.27 Cr FUND MANAGER: Mr. Sandeep Jain (Equity), Ms. Richa Sharma (Debt) AUM (in Cr.) Balancer BM Equity 7.19(23%) Debt 24.09(77%) Jun-15 Dec-15 Jun-19 un-12 Dec-12 Jun-13 Jun-14 Dec-14 Jun-16 Dec-16 Jun-17 Dec-17 Jun-18 Dec-18 Dec-13

#### BENCHMARK: BSE 100, Crisil Composite Bond Fund Index & Crisil Liquid Fund Index

| SECURITIES                                                                                            | Holding        |
|-------------------------------------------------------------------------------------------------------|----------------|
| GOVERNMENT SECURITIES                                                                                 | 30.31%         |
| 7.95% GOI 2032 (28/08/2032)                                                                           | 3.60%          |
| 9.23% GOI 2043 (MD 23/12/2043)                                                                        | 3.39%          |
| 8.60% GOI 2028 (MD 02/06/2028)                                                                        | 2.47%          |
| 9.20% GOI 2030 (MD 30/09/2030)                                                                        | 1.69%          |
| 8.13% GOI 2045 (MD 22/06/2045)<br>8.24% GOI (MD 15/02/2027)                                           | 1.68%<br>1.65% |
| 7.88% GOI 2030 (MD 19/03/2030)                                                                        | 1.38%          |
| 6.97% GOI 2026 (MD 06/09/2026)                                                                        | 1.27%          |
| 8.17% GOI 2044 (MD 01/12/2044)                                                                        | 1.19%          |
| 8.97% GOI 2030 (MD 05/12/2030)                                                                        | 1.13%          |
| Other Government Securities                                                                           | 10.85%         |
| CORPORATE DEBT                                                                                        | 31.85%         |
| 2% Tata Steel Ltd NCD (MD 23/04/2022)<br>8.90% SBI 10 Year Basel 3 Compliant Tier 2                   | 1.33%          |
| SR 1(02/11/28)                                                                                        | 0.79%          |
| 9.55% Hindalco Industries Ltd. NCD (MD 25/04/2022)<br>9.05% SBI Perpetual NCD (Call- 27/01/2020)      | 0.76%          |
| Step Up Rate 9.55<br>7.23% Power Finance Corpn. Ltd. NCD                                              | 0.73%          |
| (MD 05/01/2027) (SR:155)                                                                              | 0.59%          |
| 9.475% Aditya Birla Finance Ltd NCD G-8 (MD 18/03/2022)                                               | 0.52%          |
| 9.10% SBI Perpetual NCD Call/Step-Up 25/11/2019                                                       | 0.46%          |
| 7.50% Apollo Tyres Limited Maturity 20th Oct 2023<br>8.50% Repco Home Finance Ltd NCD (MD 04/10/2019) | 0.45%<br>0.44% |
| 9.39% Power Finance Corporation Ltd NCD                                                               | 0.44%          |
| (MD 27/08/2029)                                                                                       | 0.43%          |
| Other Corporate Debt                                                                                  | 25.35%         |
| EQUITY                                                                                                | 31.27%         |
| HDFC Bank Limited                                                                                     | 2.86%          |
| Reliance Industries Limited                                                                           | 2.56%          |
| Housing Development Finance Corporation                                                               | 2.36%          |
| ITC Limited                                                                                           | 1.87%          |
| ICICI Bank Limited                                                                                    | 1.81%          |
| Infosys Limited                                                                                       | 1.79%          |
| Tata Consultancy Services Limited                                                                     | 1.52%          |
| Larsen & Toubro Limited<br>Kotak Mahindra Bank Limited                                                | 1.31%<br>0.93% |
| State Bank of India                                                                                   | 0.93%          |
| Other Equity                                                                                          | 13.35%         |
| MMI, Deposits, CBL0 & Others                                                                          | 6.57%          |
| Pafar appayura for complete portfolio details                                                         |                |

Maturity (in years)8.98Yield to Maturity7.43%Modified Duration5.35

#### **Fund Update:**

Exposure to equities has slightly decreased to 31.27% from 31.84% and MMI has slightly decreased to 6.57% from 6.72% on a MOM basis. Enhancer fund continues to be predominantly invested in highest rated fixed income instruments.

Refer annexure for complete portfolio details.

Aditya Birla Sun Life Insurance Company Limited | adityabirlasunlifeinsurance.com