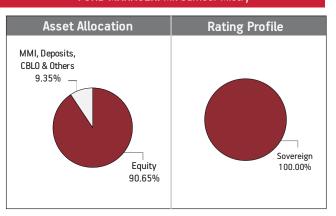

#### BENCHMARK: BSE 100 & Crisil Liquid Fund Index

| SECURITIES                                        | Holding        |
|---------------------------------------------------|----------------|
| GOVERNMENT SECURITIES                             | 8.39%          |
| 364 Days TBill (MD 05/03/2020)                    | 4.57%          |
| 6.65% GOI 2020 (MD 09/04/2020)                    | 1.91%          |
| 364 Days TBill (MD 18/07/2019)                    | 1.90%          |
| CORPORATE DEBT                                    | 1.25%          |
| 8.80% Recl Ltd NCD (MD 06/10/2019)                | 0.96%          |
| 7.60% HDFC Ltd NCD-Series R 014 (MD 26/06/2020)   | 0.19%          |
| 9.40% HDFC Ltd NCD (MD 26/08/2019)                |                |
| Put 26/08/2016 Series M -                         | 0.04%          |
| 9.51% LIC Housing Finance Ltd NCD (MD 24/07/2019) | 0.03%          |
| 8.70% Power Finance Corpn Ltd NCD (MD 15/01/2020) | 0.02%          |
| 8.60% Steel Authority Of India (MD 19/11/2019)    | 0.02%          |
| EQUITY                                            | 76.95%         |
| Reliance Industries Limited                       | 6.61%          |
| Housing Development Finance Corporation           | 5.98%          |
| HDFC Bank Limited                                 | 5.85%          |
| ITC Limited                                       | 4.92%          |
| Infosys Limited                                   | 4.62%<br>3.97% |
| Tata Consultancy Services Limited                 | 3.97%<br>3.92% |
| Larsen & Toubro Limited                           | 3.85%          |
| State Bank of India                               | 2.12%          |
| Hindustan Unilever Limited                        | 2.02%          |
| Other Equity                                      | 33.09%         |
| MMI, Deposits, CBL0 & Others                      | 13.41%         |