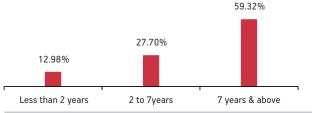

#### Fund Update:

Exposure to equities has decreased to 76.95% from 77.26% and MMI has increased to 13.41% from 12.49% on a MOM basis.

Magnifier fund continues to be predominantly invested in large cap stocks and maintains a well diversified portfolio with investments made across various sectors.