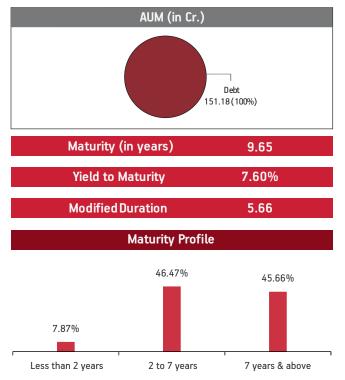

#### Asset held as on 30th June 2019: ₹151.18 Cr

| SECURITIES                                                       | Holding        |
|------------------------------------------------------------------|----------------|
| GOVERNMENT SECURITIES                                            | 37.99%         |
| 8.17% GOI 2044 (MD 01/12/2044)                                   | 7.67%          |
| 8.83% GOI 2041 (MD 12/12/2041)                                   | 7.10%          |
| 7.59% GOI 2029 (MD 20/03/2029)<br>7.61% GOI 2030 (MD 09/05/2030) | 6.52%<br>3.45% |
| 7.59% GOI 2026 (MD 11/01/2026)                                   | 3.41%          |
| 8.13% GOI 2045 (MD 22/06/2045)                                   | 2.23%          |
| 8.24% GOI 2033 (MD 10/11/2033)                                   | 2.11%          |
| 8.60% GOI 2028 (MD 02/06/2028)                                   | 1.46%          |
| 8.18% State Developement Loan-Tamilnadu 2028<br>(MD 19/12/2028)  | 1.39%          |
| 7.32% GOI 2024 (MD 28/01/2024)                                   | 1.25%          |
| Other Government Securities                                      | 1.39%          |
| CORPORATE DEBT                                                   | <b>57.01%</b>  |
| 7.50% Tata Motors Ltd NCD (MD 22/06/2022)                        | 6.48%          |
| 2% Tata Steel Ltd NCD (MD 23/04/2022)                            | 6.16%          |
| 8.51% NABARD NCD (MD 19/12/2033) Series LTIF 3C                  | 4.17%          |
| 10.90% AU Small Finance Bank Ltd NCD (MD 30/05/2025)             | 3.61%          |
| 8.29% MTNL NCD (MD 28/11/2024) Series IV-D 2014                  | 3.39%          |
| 8.12% Export Import Bank Of India NCD                            |                |
| (MD 25/04/2031) SR-T02                                           | 3.37%          |
| 7.89% Can Fin Homes Ltd. NCD MD (18/05/2022) SRS 6               | 3.30%          |
| 9.475% Aditya Birla Finance Ltd NCD G-8 (MD 18/03/2022)          | 3.10%          |
| 8.14% Nuclear Power Corpn Of India Ltd                           |                |
| (MD 25/03/2026) SR-X                                             | 2.70%          |
| 8.72% Kotak Mahindra Bank Ltd NCD (MD 14/01/2022)                | 2.03%          |
| Other Corporate Debt                                             | 18.71%         |
| MMI, Deposits, CBL0 & Others                                     | 5.00%          |

#### Fund Update:

Exposure to G-secs has increased to 37.99% from 36.60% and MMI has decreased to 5.00% from 6.14% on a MOM basis.

Income Advantage Guaranteed fund continues to be predominantly invested in highest rated fixed income instruments.