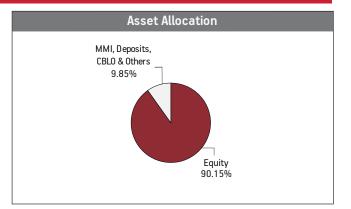

Date of Inception: 12-Aug-04

OBJECTIVE: To maximize wealth by actively managing a diversified equity portfolio.

**STRATEGY:** To invest in high quality equity security to provide long-term capital appreciation with high level of risk. This fund is suitable for those who want to have wealth maximization over long-term period with equity market dynamics.

#### NAV as on 30th June 2019: ₹ 59.6496

#### BENCHMARK: BSE 100 & Crisil Liquid Fund Index

| SECURITIES                                        | Holding        |
|---------------------------------------------------|----------------|
| GOVERNMENT SECURITIES                             | 8.39%          |
| 364 Days TBill (MD 05/03/2020)                    | 4.57%          |
| 6.65% GOI 2020 (MD 09/04/2020)                    | 1.91%          |
| 364 Days TBill (MD 18/07/2019)                    | 1.90%          |
| CORPORATE DEBT                                    | 1.25%          |
| 8.80% Recl Ltd NCD (MD 06/10/2019)                | 0.96%          |
| 7.60% HDFC Ltd NCD-Series R 014 (MD 26/06/2020)   | 0.19%          |
| 9.40% HDFC Ltd NCD (MD 26/08/2019)                |                |
| Put 26/08/2016 Series M -                         | 0.04%          |
| 9.51% LIC Housing Finance Ltd NCD (MD 24/07/2019) | 0.03%          |
| 8.70% Power Finance Corpn Ltd NCD (MD 15/01/2020) | 0.02%          |
| 8.60% Steel Authority Of India (MD 19/11/2019)    | 0.02%          |
| EQUITY                                            | 76.95%         |
| Reliance Industries Limited                       | 6.61%          |
| Housing Development Finance Corporation           | 5.98%          |
| HDFC Bank Limited                                 | 5.85%          |
| ITC Limited                                       | 4.92%          |
| Infosys Limited                                   | 4.62%<br>3.97% |
| Tata Consultancy Services Limited                 | 3.97%<br>3.92% |
| Larsen & Toubro Limited                           | 3.85%          |
| State Bank of India                               | 2.12%          |
| Hindustan Unilever Limited                        | 2.02%          |
| Other Equity                                      | 33.09%         |
| MMI, Deposits, CBL0 & Others                      | 13.41%         |