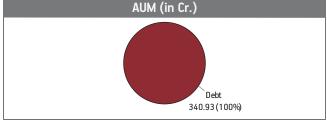

#### Asset held as on 30th June 2019: ₹292.15 Cr

| SECURITIES                                                                                                                                                                                                                                                                                                                                                                                                                                                           | Holding                                                              |
|----------------------------------------------------------------------------------------------------------------------------------------------------------------------------------------------------------------------------------------------------------------------------------------------------------------------------------------------------------------------------------------------------------------------------------------------------------------------|----------------------------------------------------------------------|
| GOVERNMENT SECURITIES                                                                                                                                                                                                                                                                                                                                                                                                                                                | 0.84%                                                                |
| 364 Days Tbill (MD 10/10/2019)                                                                                                                                                                                                                                                                                                                                                                                                                                       | 0.84%                                                                |
| CORPORATE DEBT                                                                                                                                                                                                                                                                                                                                                                                                                                                       | 53.59%                                                               |
| <ul> <li>8.50% Nuclear Power Corpn NCD (MD 16/11/2019)</li> <li>9.04% REC. Ltd. NCD (MD 12/10/2019)</li> <li>7.42% HDB Financial Services Limited NCD (MD 31/10/2019)</li> <li>7.65% IRFC NCD (MD 30/07/2019)</li> <li>9.30% Power Grid Corp (04/09/19)</li> <li>8.70% Power Finance Corpn Ltd NCD (MD 15/01/2020)</li> <li>8.35% LIC Housing Finance Ltd.NCD (MD 18/10/2019)</li> <li>NCD TR 272</li> <li>7.57% Ultratech Cement Ltd NCD (MD 13/08/2019)</li> </ul> | 5.84%<br>5.15%<br>4.78%<br>4.45%<br>3.77%<br>3.44%<br>3.43%<br>3.42% |
| 8.26% HDFC Ltd. NCD (12/08/2019)                                                                                                                                                                                                                                                                                                                                                                                                                                     | 3.08%                                                                |
| 8.93% Power Grid Corporation Of India Ltd NCD<br>(MD 20/10/2019)<br>Other Corporate Debt                                                                                                                                                                                                                                                                                                                                                                             | 2.40%<br>13.81%                                                      |
| MMI, Deposits, CBL0 & Others                                                                                                                                                                                                                                                                                                                                                                                                                                         | 45.57%                                                               |

#### Fund Update:

The average maturity of the fund has slightly increased at 0.39 years from 0.31 years on a MOM basis.

Liquid plus fund continues to be predominantly invested in highest rated fixed income instruments.