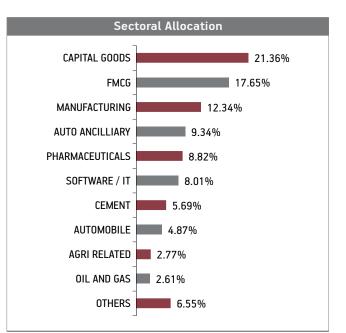

| 78.77%  |
| Honeywell Automation India Ltd                     | 6.93%   |
| 3M India Ltd                                       | 4.77%   |
| Maruti Suzuki India Limited                        | 3.84%   |
| Whirlpool Of India Limited                         | 3.55%   |
| Procter And Gamble Hygiene And Health Care Limited | 3.49%   |
| Mphasis Limited                                    | 3.32%   |
| Hindustan Unilever Limited                         | 3.10%   |
| Oracle Financial Services Software Limited         | 2.99%   |
| Goodyear India Limited                             | 2.92%   |
| ACC Limited                                        | 2.83%   |
| Other Equity                                       | 41.03%  |
| MMI. Deposits. CBLO & Others                       | 21.23%  |







#### Fund Update:

Exposure to equities has decreased to 78.77% from 84.18% and MMI has increased to 21.23% from 15.82% on a MOM basis.

MNC Fund predominantly invests in companies where  $\mathsf{FII}/\mathsf{FDI}$  and  $\mathsf{MNC}$  parent combined holding is above 50%.

Date of Inception: 08-Sep-08

**OBJECTIVE:** To optimize the participation in an actively managed well diversified equity portfolio of fundamentally strong blue chip companies while using debt instruments & derivatives to lock - in capital appreciations.

**STRATEGY:** To have an optimum mix of equities & fixed income instruments, with up to 100% exposure in both equities & fixed income assets & up to 40% in Money Market Instruments (MMI). At inception, 80%-100% of investible amount to be invested in equities with d