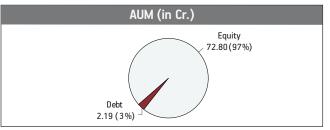

Date of Inception: 12-Aug-04

OBJECTIVE: To maximize wealth by actively managing a diversified equity portfolio.

**STRATEGY:** To invest in high quality equity security to provide long-term capital appreciation with high level of risk. This fund is suitable for those who want to have wealth maximization over long-term period with equity market dynamics.

#### NAV as on 30th June 2019: ₹ 59.6496

#### BENCHMARK: BSE 100 & Crisil Liquid Fund Index

| SECURITIES                                        | Holding        |
|---------------------------------------------------|----------------|
| GOVERNMENT SECURITIES                             | 8.39%          |
| 364 Days TBill (MD 05/03/2020)                    | 4.57%          |
| 6.65% GOI 2020 (MD 09/04/2020)                    | 1.91%          |
| 364 Days TBill (MD 18/07/2019)                    | 1.90%          |
| CORPORATE DEBT                                    | 1.25%          |
| 8.80% Recl Ltd NCD (MD 06/10/2019)                | 0.96%          |
| 7.60% HDFC Ltd NCD-Series R 014 (MD 26/06/2020)   | 0.19%          |
| 9.40% HDFC Ltd NCD (MD 26/08/2019)                |                |
| Put 26/08/2016 Series M -                         | 0.04%          |
| 9.51% LIC Housing Finance Ltd NCD (MD 24/07/2019) | 0.03%          |
| 8.70% Power Finance Corpn Ltd NCD (MD 15/01/2020) | 0.02%          |
| 8.60% Steel Authority Of India (MD 19/11/2019)    | 0.02%          |
| EQUITY                                            | 76.95%         |
| Reliance Industries Limited                       | 6.61%          |
| Housing Development Finance Corporation           | 5.98%          |
| HDFC Bank Limited                                 | 5.85%          |
| ITC Limited                                       | 4.92%          |
| Infosys Limited                                   | 4.62%<br>3.97% |
| Tata Consultancy Services Limited                 | 3.97%<br>3.92% |
| Larsen & Toubro Limited                           | 3.85%          |
| State Bank of India                               | 2.12%          |
| Hindustan Unilever Limited                        | 2.02%          |
| Other Equity                                      | 33.09%         |
| MMI, Deposits, CBL0 & Others                      | 13.41%         |