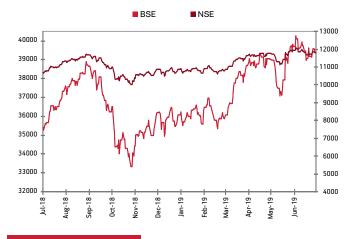

#### **Outlook for Equities**

In June, Nifty fell 1.1% on concerns of a slowdown in the consumption segment as well as delayed monsoon which led to 12.5% deficit in Kharif sowing. Pan-India reservoir levels fell below the 10 year average of 18.2%, marking severe water crisis in many states. The RBI has cut repo rate by 25 bps to 5.75% and reduced growth forecast due to the challenging environment. Geopolitical tension between the US and Iran led to increase in crude oil prices. Post the G20 summit, trade negotiations between the US and China are likely to be restarted which could reduce the risk of global growth slowdown.

FIIs continued to be net buyers in the month of June'19. They bought around \$225 mn in June'19 taking the CYTD total to \$11.4 bn. DIIs bought \$497mn of equities reducing the CYTD net outflow to \$1.1 bn.

Nifty is currently trading at 17x FY21e earnings, in line with its 10 year average. We expect 20% CAGR in earnings for FY20 and FY21 driven by traction in core industries like cement, steel, capital goods along-with corporate banks. We expect a well-balance budget on 5Th July given government should maintain its fiscal deficit target for FY20. Investors in equity funds can continue to invest for long-term as corporate earnings are expected to revive from the current levels.

| INDEX     | 28-June-19         | 31-May-19 | % Change |  |  |
|-----------|--------------------|-----------|----------|--|--|
| Nifty     | 11788.85           | 11922.80  | -1.12%   |  |  |
| Sensex    | 39394.64           | 39714.20  | -0.80%   |  |  |
| BSE 100   | 11909.67           | 12044.07  | -1.12%   |  |  |
| Dow Jones | 26599.96           | 24815.04  | 7.19%    |  |  |
| Nikkei    | 21275.92           | 20601.19  | 3.28%    |  |  |
| Hang Seng | Hang Seng 28542.62 |           | 6.10%    |  |  |
| Nasdaq    | 8006.24            | 7453.15   | 7.42%    |  |  |