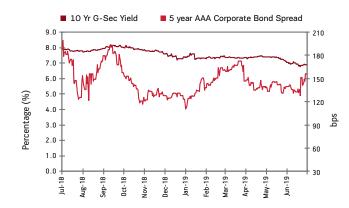

#### **Outlook for Debt**

RBI monetary policy in June was expectedly dovish. MPC statement accompanied by rate cut led to expectations of further easing on growth concerns. Month of June saw slow progress of monsoon as the deficit increased to 33% of long period average for the month. Delayed sowing led to reduction in area under cultivation by 9.5% year on year. Geopolitical turmoil in middle-east led to a rise in crude oil prices as demand growth concerns grew. Risk off sentiment was reflected in gold as prices topped at \$1438/oz rising 8% during the month. US Federal Reserve did not cut key rates in June FOMC, but the tone was dovish and marked by concern on growth. US 10-year rates breached 2% mark to reach 1.97% during the month. Much awaited meeting of G20 nations was a mildly risk on event as further US tariffs on China were averted and dialogue to resume on trade.

Banking system liquidity remained in surplus during June as Government spending returned to the system and maturities of Government securities added to the same. RBI conducted Rs275 bn OMO in June. Outcome of Bimal Jalan committee's recommendations on use of RBI surplus and budget will be few factors to watch in the near term.

Yield on the 10-year Government bond has eased in June to 6.88% from 7.03% in the month of May. In the near term, we expect yields to be in the range of 6.75% to 7.00%. Corporate bond spread over G-sec is at 85 bps with likelihood of being in a range of 70 to 90 bps.

| Key Indices    | 28-June-19 | 31-May-19 | % Change |  |
|----------------|------------|-----------|----------|--|
| 10 Year G-Sec  | 6.88%      | 7.03%     | -2.18%   |  |
| 5 Year G-Sec   | 6.77%      | 6.84%     | -1.03%   |  |
| 90 Day T Bill  | 5.98%      | 6.13%     | -2.51%   |  |
| 364 Day T-Bill | 6.13%      | 6.22%     | -1.47%   |  |
| Call Rates     | 5.73%      | 5.92%     | -3.32%   |  |