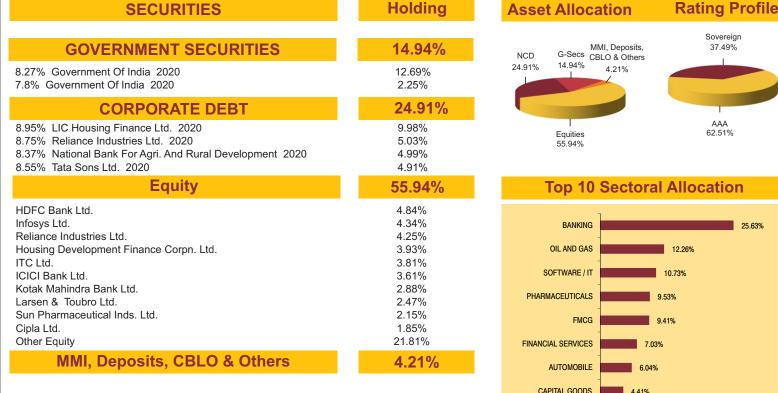

hip companies while using debt instruments and derivatives to ensure capital protection after five years.

STRATEGY: To dynamically manage the allocation between equities and fixed income instruments, while using derivatives when necessary and for hedging purposes only. The equity investment strategy will revolve around building and actively managing a well-diversified equity portfolio of value & growth driven fundamentally strong blue-chip companies by following a research-focused investment approach. On the fixed income side, investments will be made in government securities, high rated corporate bonds and money market instruments.

#### NAV as on 30th June 2016: ₹ 14.92

Asset held as on 30th June 2016: ₹ 4.07 Cr

## FUND MANAGER: Mr. Sumit Poddar (Equity), Mr. Devendra Singhvi (Debt)





## Fund Update:

Less than 2 years

Exposure to equities has decreased to 55.94% from 52.88% and MMI has decreased to 4.21% from 5.48% on a MOM basis.

2 to 7 years

Titanium III fund continues to be predominantly invested in large cap stocks and highest rated fixed income instruments.

## **Pension Nourish Fund**

SFIN No.ULIF00604/03/03BSLNOURISH109



## About The Fund

## Date of Inception: 12-Mar-03

**OBJECTIVE:** To generate persistent return through active management of fixed income portfolio and focus on creating long-term equity portfolio, which will enhance yield of composite portfolio with minimum risk appetite.

**STRATEGY:** To invest in fixed income securities with marginal exposure to equity up to 10% at low level of risk. This fund is suitable for those who want to pro