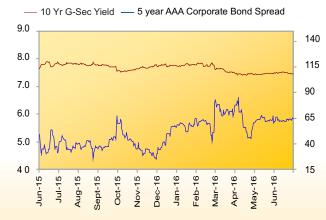

## **Outlook for Debt**

The 10 year bond yield moved from 7.49 per cent to 7.45 per cent in the month.

We expect the 10 year G-sec yield to be in the range of 7.3 per cent to 7.5 per cent in near term. The corporate bond yields are expected to trail the G-sec market with a spread of 40-60 basis points. Investors in bond funds will gain significantly with bond yields coming down further.

2

| Key Indices                            | 30-Jun-2016                                                      | 31-May-16                                                                                                                                     | % Change                                                                                                                                                                        |  |
|----------------------------------------|------------------------------------------------------------------|-----------------------------------------------------------------------------------------------------------------------------------------------|---------------------------------------------------------------------------------------------------------------------------------------------------------------------------------|--|
| 10 year G-Sec                          | 7.45%                                                            | 7.47%                                                                                                                                         | -0.27%                                                                                                                                                                          |  |
| 5 Year G-Sec                           | 7.39%                                                            | 7.49%                                                                                                                                         | -1.35%                                                                                                                                                                          |  |
| g     5 Year G-Sec       91 Day T Bill | 6.65%                                                            | 6.84%                                                                                                                                         | -2.86%                                                                                                                                                                          |  |
| 364 day T-Bill                         | 6.88%                                                            | 6.93%                                                                                                                                         | -0.73%                                                                                                                                                                          |  |
| Call Rates                             | 6.25%                                                            | 6.38%                                                                                                                                         | -2.08%                                                                                                                                                                          |  |
|                                        | 10 year G-Sec<br>5 Year G-Sec<br>91 Day T Bill<br>364 day T-Bill | 10 year G-Sec         7.45%           5 Year G-Sec         7.39%           91 Day T Bill         6.65%           364 day T-Bill         6.88% | 10 year G-Sec       7.45%       7.47%         5 Year G-Sec       7.39%       7.49%         91 Day T Bill       6.65%       6.84%         364 day T-Bill       6.88%       6.93% |  |