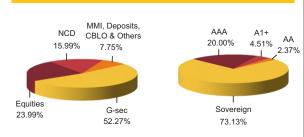

## Asset held as on 30th June 2016: ₹ 29.56 Cr

| SECURITIES                                                                                                                                                                                                                                                                                                                                                                                                                                                   | Holding                                                                                          |
|--------------------------------------------------------------------------------------------------------------------------------------------------------------------------------------------------------------------------------------------------------------------------------------------------------------------------------------------------------------------------------------------------------------------------------------------------------------|--------------------------------------------------------------------------------------------------|
| GOVERNMENT SECURITIES                                                                                                                                                                                                                                                                                                                                                                                                                                        | 52.27%                                                                                           |
| <ul> <li>8.17% Government Of India 2044</li> <li>8.33% Government Of India 2026</li> <li>8.2% Government Of India 2022</li> <li>8.6% Government Of India 2028</li> <li>7.95% Government Of India 2032</li> <li>5.64% Government Of India 2019</li> <li>7.46% Government Of India 2017</li> <li>8.32% Government Of India 2032</li> <li>8.3% Government Of India 2042</li> <li>8.79% Government Of India 2021</li> <li>Other Government Securities</li> </ul> | 11.15%<br>7.09%<br>5.93%<br>5.42%<br>3.11%<br>3.10%<br>2.55%<br>2.13%<br>1.79%<br>1.79%<br>8.22% |
| CORPORATE DEBT                                                                                                                                                                                                                                                                                                                                                                                                                                               | 15.99%                                                                                           |
| <ul> <li>9% Export Import Bank Of India 2019</li> <li>9.39% Power Finance Corpn. Ltd. 2019</li> <li>9.47% Power Grid Corpn. Of India Ltd. 2022</li> <li>9.35% Power Grid Corpn. Of India Ltd. 2021</li> <li>8.9% Steel Authority Of India Ltd. 2019</li> <li>10.85% Rural Electrification Corpn. Ltd. 2018</li> <li>9.36% Power Finance Corpn. Ltd. 2021</li> </ul>                                                                                          | 4.53%<br>3.51%<br>2.68%<br>1.78%<br>1.69%<br>1.07%<br>0.71%                                      |
| Equity                                                                                                                                                                                                                                                                                                                                                                                                                                                       | 23.99%                                                                                           |
| HDFC Bank Ltd.<br>Infosys Ltd.<br>ITC Ltd.<br>Reliance Industries Ltd.<br>Housing Development Finance Corpn. Ltd.<br>ICICI Bank Ltd.<br>Larsen & Toubro Ltd.<br>Tata Communications Ltd.<br>Hindustan Unilever Ltd.                                                                                                                                                                                                                                          | 1.78%<br>1.53%<br>1.28%<br>1.26%<br>1.16%<br>1.10%<br>1.05%<br>0.97%<br>0.89%                    |
| State Bank Of India<br>Other Equity                                                                                                                                                                                                                                                                                                                                                                                                                          | 0.78%<br>12.19%                                                                                  |
| MMI, Deposits, CBLO & Others                                                                                                                                                                                                                                                                                                                                                                                                                                 | 7.75%                                                                                            |

## **Top 10 Sectoral Allocation**

## Fund Update:

Exposure to equities has decreased to 23.99% from 24.64% and MMI has decreased to 7.75% from 14.16% on a MOM basis.

Balancer fund continues to be predominantly invested in highest rated fixed income instruments.