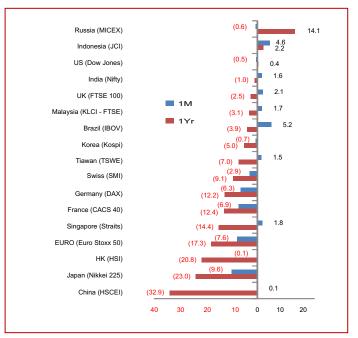

India was one of the stronger markets in June 2016 when compared to global peers.

On the macro-economic front, inflation surprised on the upside at 5.8 per cent in May-16 compared to 5.4 per cent in April-16. The increase in inflation was mainly led by food inflation. Inflation is expected to come down in the coming months with better monsoon and drop in food prices. IIP for April-16 was recorded at (-) 0.8 per cent compared to 0.3 per cent in March-2016.