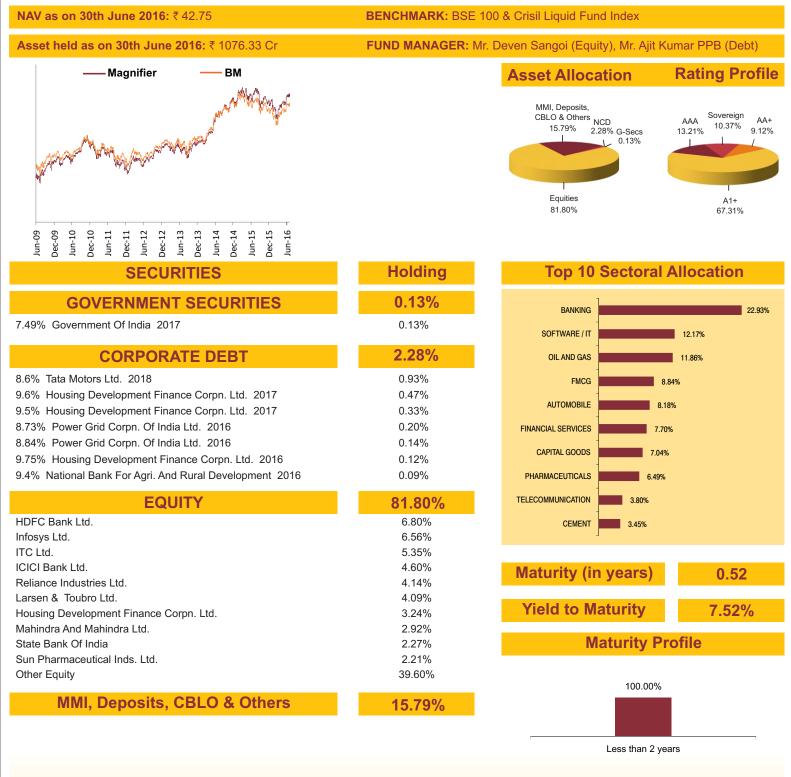

## About The Fund

**OBJECTIVE:** To maximize wealth by actively managing a diversified equity portfolio.

**STRATEGY:** To invest in high quality equity security to provide long-term capital appreciation with high level of risk. This fund is suitable for those who want to have wealth maximization over long-term period with equity market dynamics.

## Fund Update:

Exposure to equities has increased to 81.80% from 80.45% and MMI has decreased to 15.79% from 17.97% on a MOM basis

Magnifier fund continues to be predominantly invested in large cap stocks and maintains a well diversified portfolio with investments made across various sectors.