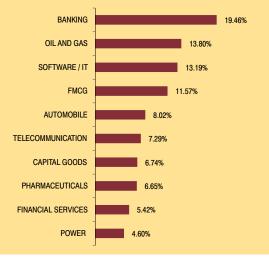

## **Top Sectoral Allocation**

| SECURITIES                              | Holding | BANK            |
|-----------------------------------------|---------|-----------------|
| Equity                                  | 98.78%  | OIL AND (       |
| HDFC Bank Ltd.                          | 9.61%   | SOFTWARE        |
| Infosys Ltd.                            | 9.21%   |                 |
| ITC Ltd.                                | 8.56%   | FN              |
| Reliance Industries Ltd.                | 7.00%   | AUTOMOE         |
| Larsen & Toubro Ltd.                    | 6.66%   | AUTOMOL         |
| ICICI Bank Ltd.                         | 6.44%   | TELECOMMUNICAT  |
| Housing Development Finance Corpn. Ltd. | 5.36%   |                 |
| Mahindra And Mahindra Ltd.              | 4.67%   | CAPITAL GOO     |
| NTPC Ltd.                               | 4.55%   | PHARMACEUTIC    |
| Tata Communications Ltd.                | 4.30%   |                 |
| Other Equity                            | 32.44%  | FINANCIAL SERVI |
|                                         |         |                 |
| MMI. Deposits. CBLO & Others            | 1.22%   | POW             |