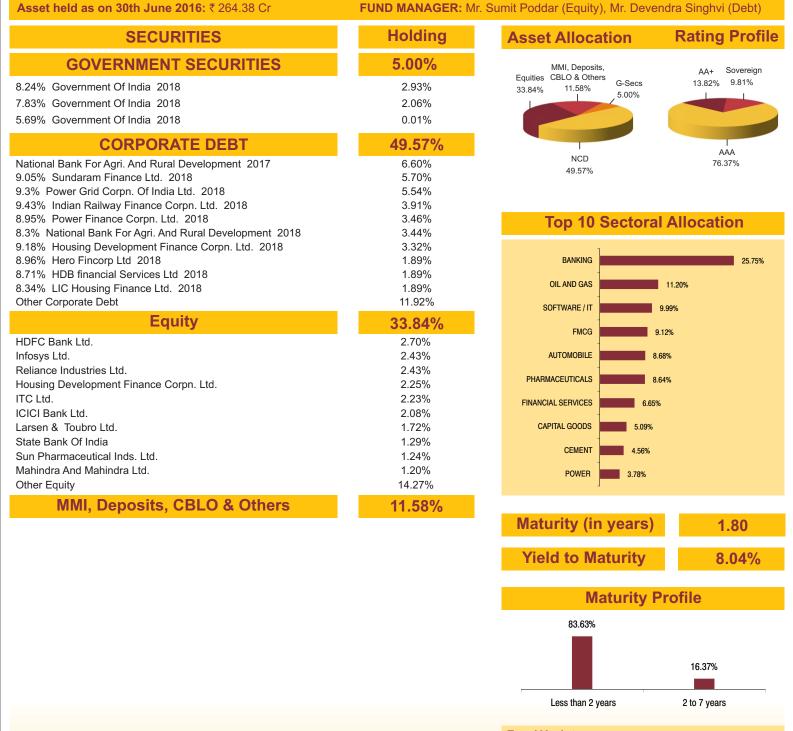

NAV as on 30th June 2016: ₹ 28.97

BENCHMARK: BSE 100, Crisil Composite Bond Fund Index & Crisil Liquid Fund Index

**Asset Allocation** 

FUND MANAGER: Mr. Sumit Poddar (Equity), Mr. Deven Sangoi (Debt)

## Asset held as on 30th June 2016: ₹ 29.56 Cr

| SECURITIES                                                                                                                                                                                                                                                                                                                                                                                                                                                   | Holding                                                                                          |
|--------------------------------------------------------------------------------------------------------------------------------------------------------------------------------------------------------------------------------------------------------------------------------------------------------------------------------------------------------------------------------------------------------------------------------------------------------------|--------------------------------------------------------------------------------------------------|
| GOVERNMENT SECURITIES                                                                                                                                                                                                                                                                                                                                                                                                                                        | 52.27%                                                                                           |
| <ul> <li>8.17% Government Of India 2044</li> <li>8.33% Government Of India 2026</li> <li>8.2% Government Of India 2022</li> <li>8.6% Government Of India 2028</li> <li>7.95% Government Of India 2032</li> <li>5.64% Government Of India 2019</li> <li>7.46% Government Of India 2017</li> <li>8.32% Government Of India 2032</li> <li>8.3% Government Of India 2042</li> <li>8.79% Government Of India 2021</li> <li>Other Government Securities</li> </ul> | 11.15%<br>7.09%<br>5.93%<br>5.42%<br>3.11%<br>3.10%<br>2.55%<br>2.13%<br>1.79%<br>1.79%<br>8.22% |
| CORPORATE DEBT                                                                                                                                                                                                                                                                                                                                                                                                                                               | 15.99%                                                                                           |
| <ul> <li>9% Export Import Bank Of India 2019</li> <li>9.39% Power Finance Corpn. Ltd. 2019</li> <li>9.47% Power Grid Corpn. Of India Ltd. 2022</li> <li>9.35% Power Grid Corpn. Of India Ltd. 2021</li> <li>8.9% Steel Authority Of India Ltd. 2019</li> <li>10.85% Rural Electrification Corpn. Ltd. 2018</li> <li>9.36% Power Finance Corpn. Ltd. 2021</li> </ul>                                                                                          | 4.53%<br>3.51%<br>2.68%<br>1.78%<br>1.69%<br>1.07%<br>0.71%                                      |
| Equity                                                                                                                                                                                                                                                                                                                                                                                                                                                       | 23.99%                                                                                           |
| HDFC Bank Ltd.<br>Infosys Ltd.<br>ITC Ltd.<br>Reliance Industries Ltd.<br>Housing Development Finance Corpn. Ltd.<br>ICICI Bank Ltd.<br>Larsen & Toubro Ltd.<br>Tata Communications Ltd.<br>Hindustan Unilever Ltd.                                                                                                                                                                                                                                          | 1.78%<br>1.53%<br>1.28%<br>1.26%<br>1.16%<br>1.10%<br>1.05%<br>0.97%<br>0.89%                    |
| State Bank Of India<br>Other Equity                                                                                                                                                                                                                                                                                                                                                                                                                          | 0.78%<br>12.19%                                                                                  |
| MMI, Deposits, CBLO & Others                                                                                                                                                                                                                                                                                                                                                                                                                                 | 7.75%                                                                                            |

## **Top 10 Sectoral Allocation**