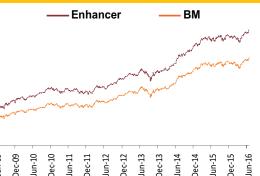

| SECURITIES                                                      | Holding        | Top 10 Sectoral Allocation                                                                      |  |
|-----------------------------------------------------------------|----------------|-------------------------------------------------------------------------------------------------|--|
| GOVERNMENT SECURITIES                                           | 28.70%         | BANKING 24.30%                                                                                  |  |
| 8.83% Government Of India 2023                                  | 4.87%          | OIL AND GAS                                                                                     |  |
| 8.6% Government Of India 2028<br>9.23% Government Of India 2043 | 4.10%<br>3.27% | -                                                                                               |  |
| 9.2% Government Of India 2030                                   | 2.41%          | SOFTWARE / IT                                                                                   |  |
| 8.15% Government Of India 2022                                  | 1.29%          | FMCG 9.41%                                                                                      |  |
| 7.88% Government Of India 2030                                  | 1.27%          | AUTOMOBILE 8,52%                                                                                |  |
| 7.95% Government Of India 2032<br>8.2% Government Of India 2022 | 1.23%<br>1.06% | AUTOMOBILE 8.52%                                                                                |  |
| 8.26% Government Of India 2022                                  | 0.98%          | FINANCIAL SERVICES 8.20%                                                                        |  |
| 8.12% Government Of India 2020                                  | 0.76%          | PHARMACEUTICALS 6.93%                                                                           |  |
| Other Government Securities                                     | 7.45%          |                                                                                                 |  |
| CORPORATE DEBT                                                  | 34.33%         | CAPITAL GOODS 6.19%                                                                             |  |
| 2% Tata Steel Ltd. 2022                                         | 0.91%          | CEMENT 3.65%                                                                                    |  |
| 10.75% Reliance Industries Ltd. 2018                            | 0.85%          | POWER 3.60%                                                                                     |  |
| 9.05% State Bank Of India 2020                                  | 0.71%          | L                                                                                               |  |
| 9.1% State Bank Of Mysore 2019                                  | 0.45%          |                                                                                                 |  |
| 8.55% Indian Railway Finance Corpn. Ltd. 2019                   | 0.44%          | Maturity (in years) 8.36                                                                        |  |
| 9.48% Rural Electrification Corpn. Ltd. 2021                    | 0.44%          |                                                                                                 |  |
| 10.85% Punjab National Bank 2023                                | 0.42%          | Yield to Maturity 8.01%                                                                         |  |
| 9.02% Rural Electrification Corpn. Ltd. 2022                    | 0.38%          |                                                                                                 |  |
| 9.15% Larsen & Toubro Ltd. 2020                                 | 0.38%          |                                                                                                 |  |
| 8.95% Larsen & Toubro Ltd. 2020                                 | 0.38%          | Maturity Profile                                                                                |  |
| Other Corporate Debt                                            | 28.97%         |                                                                                                 |  |
| Equity                                                          | 30.92%         | 40.15% 45.68%                                                                                   |  |
| HDFC Bank Ltd.                                                  | 2.73%          | 14.18%                                                                                          |  |
| Infosys Ltd.<br>ITC Ltd.                                        | 2.45%<br>2.16% | 14.10%                                                                                          |  |
| ICICI Bank Ltd.                                                 | 1.83%          |                                                                                                 |  |
| Reliance Industries Ltd.                                        | 1.67%          | Less than 2 years 2 to 7 years 7 years & above                                                  |  |
| Larsen & Toubro Ltd.                                            | 1.60%          |                                                                                                 |  |
| Housing Development Finance Corpn. Ltd.                         | 1.49%          | Fund Update:                                                                                    |  |
| Mahindra And Mahindra Ltd.<br>Sun Pharmaceutical Inds. Ltd.     | 1.14%<br>0.89% | Exposure to equities has slightly increased to                                                  |  |
| State Bank Of India                                             | 0.89%          | 30.92% from 30.05% and MMI has slightly                                                         |  |
| Other Equity                                                    | 14.08%         | decreased to 6.06% from 6.28% on a MOM basis.                                                   |  |
| MMI, Deposits, CBLO & Others                                    | 6.06%          | Enhancer fund continues to be predominantly invested in highest rated fixed income instruments. |  |
|                                                                 | 12             |                                                                                                 |  |