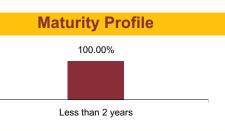

Multiplier fund is predominantly invested in high quality mid cap stocks and maintains a well diversified portfolio with investments made across various sectors.

Date of Inception: 09-Mar-12

13.69%

11.57%

**Asset Allocation** 

| SECURITIES                                   | Holding | Top 10 Sectoral Allocation                                                                        |  |
|----------------------------------------------|---------|---------------------------------------------------------------------------------------------------|--|
| GOVERNMENT SECURITIES                        | 31.39%  | BANKING 22.34%                                                                                    |  |
| 7.88% Government Of India 2030               | 7.31%   |                                                                                                   |  |
| 8.28% Government Of India 2027               | 6.08%   | OIL AND GAS 13.84%                                                                                |  |
| 7.59% Government Of India 2026               | 5.43%   |                                                                                                   |  |
| 8.17% Government Of India 2044               | 3.75%   | FINANCIAL SERVICES 13.23%                                                                         |  |
| 8.32% Government Of India 2032               | 2.92%   | SOFTWARE / IT                                                                                     |  |
| 8.79% Government Of India 2021               | 1.70%   | -                                                                                                 |  |
| 7.95% Government Of India 2032               | 1.55%   | PHARMACEUTICALS 7.80%                                                                             |  |
| 8.3% Government Of India 2040                | 1.23%   |                                                                                                   |  |
| 8.08% Government Of India 2022               | 0.92%   | AUTOMOBILE 5.86%                                                                                  |  |
| 8.83% Government Of India 2041               | 0.40%   | CAPITAL GOODS 5,08%                                                                               |  |
| Other Government Securities                  | 0.10%   |                                                                                                   |  |
|                                              |         | FMCG 4.72%                                                                                        |  |
| CORPORATE DEBT                               | 45.25%  | MANUFACTURING 4.35%                                                                               |  |
| 8.76% HDB financial Services Ltd 2017        | 3.58%   |                                                                                                   |  |
| 9.25% Power Grid Corpn. Of India Ltd. 2027   | 3.08%   | CEMENT 2.95%                                                                                      |  |
| 8.65% Rural Electrification Corpn. Ltd. 2019 | 2.99%   | _                                                                                                 |  |
| 9.81% Power Finance Corpn. Ltd. 2018         | 2.98%   |                                                                                                   |  |
| 8.5% Indian Railway Finance Corpn. Ltd. 2020 | 1.95%   | Maturity (in years) 8.80                                                                          |  |
| 8.85% Axis Bank Ltd. 2024                    | 1.84%   |                                                                                                   |  |
| 8.5% NHPC Ltd. 2022                          | 1.82%   |                                                                                                   |  |
| 8.8% ICICI Home Finance Co. Ltd. 2017        | 1.80%   | Yield to Maturity 7.99%                                                                           |  |
| 8.65% India Infradebt Ltd 2020               | 1.79%   |                                                                                                   |  |
| 8.12% Export Import Bank Of India 2031       | 1.78%   | Metuvity Drofile                                                                                  |  |
| Other Corporate Debt                         | 21.64%  | Maturity Profile                                                                                  |  |
| EQUITY                                       | 19.79%  | 51.94%                                                                                            |  |
| Infosys Ltd.                                 | 1.51%   | 35.42%                                                                                            |  |
| Reliance Industries Ltd.                     | 0.92%   |                                                                                                   |  |
| ICICI Bank Ltd.                              | 0.90%   | 12.64%                                                                                            |  |
| Housing Development Finance Corpn. Ltd.      | 0.86%   |                                                                                                   |  |
| State Bank Of India                          | 0.85%   | Less than 2 years 2 to 7 years 7 years & above                                                    |  |
| Larsen & Toubro Ltd.                         | 0.80%   |                                                                                                   |  |
| ITC Ltd.                                     | 0.73%   |                                                                                                   |  |
| Sun Pharmaceutical Inds. Ltd.                | 0.63%   | Fund Update:                                                                                      |  |
| HDFC Bank Ltd.                               | 0.61%   | Exposure to NCD has decreased to 45.25% from                                                      |  |
| Divis Laboratories Ltd.                      | 0.52%   | 46.02% and MMI has decreased to 3.56% from                                                        |  |
| Other Equity                                 | 11.46%  | 4.15% on a MOM basis.                                                                             |  |
| MMI, Deposits, CBLO & Others                 | 3.56%   | Builder fund continues to be predominantly invested<br>in highest rated fixed income instruments. |  |