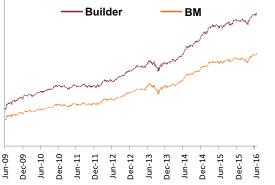

**Asset Allocation** 

| SECURITIES                                   | Holding | Top 10 Sectoral Allocation                                                                        |  |
|----------------------------------------------|---------|---------------------------------------------------------------------------------------------------|--|
| GOVERNMENT SECURITIES                        | 31.39%  | BANKING 22.34%                                                                                    |  |
| 7.88% Government Of India 2030               | 7.31%   |                                                                                                   |  |
| 8.28% Government Of India 2027               | 6.08%   | OIL AND GAS 13.84%                                                                                |  |
| 7.59% Government Of India 2026               | 5.43%   |                                                                                                   |  |
| 8.17% Government Of India 2044               | 3.75%   | FINANCIAL SERVICES 13.23%                                                                         |  |
| 8.32% Government Of India 2032               | 2.92%   | SOFTWARE / IT                                                                                     |  |
| 8.79% Government Of India 2021               | 1.70%   | -                                                                                                 |  |
| 7.95% Government Of India 2032               | 1.55%   | PHARMACEUTICALS 7.80%                                                                             |  |
| 8.3% Government Of India 2040                | 1.23%   |                                                                                                   |  |
| 8.08% Government Of India 2022               | 0.92%   | AUTOMOBILE 5.86%                                                                                  |  |
| 8.83% Government Of India 2041               | 0.40%   | CAPITAL GOODS 5,08%                                                                               |  |
| Other Government Securities                  | 0.10%   |                                                                                                   |  |
|                                              |         | FMCG 4.72%                                                                                        |  |
| CORPORATE DEBT                               | 45.25%  | MANUFACTURING 4.35%                                                                               |  |
| 8.76% HDB financial Services Ltd 2017        | 3.58%   |                                                                                                   |  |
| 9.25% Power Grid Corpn. Of India Ltd. 2027   | 3.08%   | CEMENT 2.95%                                                                                      |  |
| 8.65% Rural Electrification Corpn. Ltd. 2019 | 2.99%   | _                                                                                                 |  |
| 9.81% Power Finance Corpn. Ltd. 2018         | 2.98%   |                                                                                                   |  |
| 8.5% Indian Railway Finance Corpn. Ltd. 2020 | 1.95%   | Maturity (in years) 8.80                                                                          |  |
| 8.85% Axis Bank Ltd. 2024                    | 1.84%   |                                                                                                   |  |
| 8.5% NHPC Ltd. 2022                          | 1.82%   |                                                                                                   |  |
| 8.8% ICICI Home Finance Co. Ltd. 2017        | 1.80%   | Yield to Maturity 7.99%                                                                           |  |
| 8.65% India Infradebt Ltd 2020               | 1.79%   |                                                                                                   |  |
| 8.12% Export Import Bank Of India 2031       | 1.78%   | Metuvity Drofile                                                                                  |  |
| Other Corporate Debt                         | 21.64%  | Maturity Profile                                                                                  |  |
| EQUITY                                       | 19.79%  | 51.94%                                                                                            |  |
| Infosys Ltd.                                 | 1.51%   | 35.42%                                                                                            |  |
| Reliance Industries Ltd.                     | 0.92%   |                                                                                                   |  |
| ICICI Bank Ltd.                              | 0.90%   | 12.64%                                                                                            |  |
| Housing Development Finance Corpn. Ltd.      | 0.86%   |                                                                                                   |  |
| State Bank Of India                          | 0.85%   | Less than 2 years 2 to 7 years 7 years & above                                                    |  |
| Larsen & Toubro Ltd.                         | 0.80%   |                                                                                                   |  |
| ITC Ltd.                                     | 0.73%   |                                                                                                   |  |
| Sun Pharmaceutical Inds. Ltd.                | 0.63%   | Fund Update:                                                                                      |  |
| HDFC Bank Ltd.                               | 0.61%   | Exposure to NCD has decreased to 45.25% from                                                      |  |
| Divis Laboratories Ltd.                      | 0.52%   | 46.02% and MMI has decreased to 3.56% from                                                        |  |
| Other Equity                                 | 11.46%  | 4.15% on a MOM basis.                                                                             |  |
| MMI, Deposits, CBLO & Others                 | 3.56%   | Builder fund continues to be predominantly invested<br>in highest rated fixed income instruments. |  |