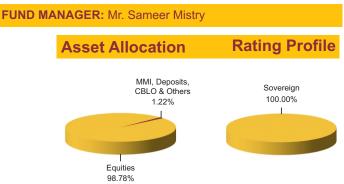

## Fund Update:

Exposure to equities has decreased to 98.78% from 99.94% and MMI has increased to 1.22% from 0.06% on a MOM basis.

Super 20 fund is predominantly invested in large cap stocks and maintains a concentrated portfolio.