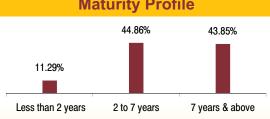

| SECURITIES                                                      | Holding        | Top 10 Sectoral Allocation                                                                      |  |
|-----------------------------------------------------------------|----------------|-------------------------------------------------------------------------------------------------|--|
| GOVERNMENT SECURITIES                                           | 28.70%         | BANKING 24.30%                                                                                  |  |
| 8.83% Government Of India 2023                                  | 4.87%          | OIL AND GAS                                                                                     |  |
| 8.6% Government Of India 2028<br>9.23% Government Of India 2043 | 4.10%<br>3.27% | -                                                                                               |  |
| 9.2% Government Of India 2030                                   | 2.41%          | SOFTWARE / IT                                                                                   |  |
| 8.15% Government Of India 2022                                  | 1.29%          | FMCG 9.41%                                                                                      |  |
| 7.88% Government Of India 2030                                  | 1.27%          | AUTOMOBILE 8,52%                                                                                |  |
| 7.95% Government Of India 2032<br>8.2% Government Of India 2022 | 1.23%<br>1.06% | AUTOMOBILE 8.52%                                                                                |  |
| 8.26% Government Of India 2022                                  | 0.98%          | FINANCIAL SERVICES 8.20%                                                                        |  |
| 8.12% Government Of India 2020                                  | 0.76%          | PHARMACEUTICALS 6.93%                                                                           |  |
| Other Government Securities                                     | 7.45%          |                                                                                                 |  |
| CORPORATE DEBT                                                  | 34.33%         | CAPITAL GOODS 6.19%                                                                             |  |
| 2% Tata Steel Ltd. 2022                                         | 0.91%          | CEMENT 3.65%                                                                                    |  |
| 10.75% Reliance Industries Ltd. 2018                            | 0.85%          | POWER 3.60%                                                                                     |  |
| 9.05% State Bank Of India 2020                                  | 0.71%          | L                                                                                               |  |
| 9.1% State Bank Of Mysore 2019                                  | 0.45%          |                                                                                                 |  |
| 8.55% Indian Railway Finance Corpn. Ltd. 2019                   | 0.44%          | Maturity (in years) 8.36                                                                        |  |
| 9.48% Rural Electrification Corpn. Ltd. 2021                    | 0.44%          |                                                                                                 |  |
| 10.85% Punjab National Bank 2023                                | 0.42%          | Yield to Maturity 8.01%                                                                         |  |
| 9.02% Rural Electrification Corpn. Ltd. 2022                    | 0.38%          |                                                                                                 |  |
| 9.15% Larsen & Toubro Ltd. 2020                                 | 0.38%          |                                                                                                 |  |
| 8.95% Larsen & Toubro Ltd. 2020                                 | 0.38%          | Maturity Profile                                                                                |  |
| Other Corporate Debt                                            | 28.97%         |                                                                                                 |  |
| Equity                                                          | 30.92%         | 40.15% 45.68%                                                                                   |  |
| HDFC Bank Ltd.                                                  | 2.73%          | 14.18%                                                                                          |  |
| Infosys Ltd.<br>ITC Ltd.                                        | 2.45%<br>2.16% | 14.10%                                                                                          |  |
| ICICI Bank Ltd.                                                 | 1.83%          |                                                                                                 |  |
| Reliance Industries Ltd.                                        | 1.67%          | Less than 2 years 2 to 7 years 7 years & above                                                  |  |
| Larsen & Toubro Ltd.                                            | 1.60%          |                                                                                                 |  |
| Housing Development Finance Corpn. Ltd.                         | 1.49%          | Fund Update:                                                                                    |  |
| Mahindra And Mahindra Ltd.<br>Sun Pharmaceutical Inds. Ltd.     | 1.14%<br>0.89% | Exposure to equities has slightly increased to                                                  |  |
| State Bank Of India                                             | 0.89%          | 30.92% from 30.05% and MMI has slightly                                                         |  |
| Other Equity                                                    | 14.08%         | decreased to 6.06% from 6.28% on a MOM basis.                                                   |  |
| MMI, Deposits, CBLO & Others                                    | 6.06%          | Enhancer fund continues to be predominantly invested in highest rated fixed income instruments. |  |
|                                                                 | 12             |                                                                                                 |  |