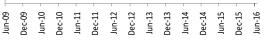

## NAV as on 30th June 2016: ₹ 41.86

BENCHMARK: BSE 100, Crisil Composite Bond Fund Index & Crisil Liquid Fund Index

**Asset Allocation** 

| SECURITIES                                         | Holding |
|----------------------------------------------------|---------|
| GOVERNMENT SECURITIES                              | 24.33%  |
| 7.88% Government Of India 2030                     | 5.79%   |
| 9.23% Government Of India 2043                     | 5.28%   |
| 8.28% Government Of India 2027                     | 2.96%   |
| 8.83% Government Of India 2023                     | 1.76%   |
| 8.6% Government Of India 2028                      | 1.21%   |
| 8.2% Government Of India 2025                      | 1.17%   |
| 7.59% Government Of India 2026                     | 1.03%   |
| 8.24% Government Of India 2027                     | 0.97%   |
| 8.13% Government Of India 2022                     | 0.75%   |
| 8.28% Government Of India 2032                     | 0.71%   |
| Other Government Securities                        | 2.69%   |
| CORPORATE DEBT                                     | 24.38%  |
| 9.4% Rural Electrification Corpn. Ltd. 2021        | 4.31%   |
| 8.75% Housing Development Finance Corpn. Ltd. 2021 | 2.29%   |
| 8.51% India Infradebt Ltd 2021                     | 1.59%   |
| 11% Power Finance Corpn. Ltd. 2018                 | 1.33%   |
| 8.85% Axis Bank Ltd. 2024                          | 1.16%   |
| 8.45% Indian Railway Finance Corpn. Ltd. 2018      | 1.16%   |
| 8.5% NHPC Ltd. 2023                                | 1.16%   |
| 8.72% Kotak Mahindra Bank Ltd. 2022                | 1.15%   |
| 8.85% Bajaj Finance Ltd. 2021                      | 1.14%   |
| 8.12% ONGC Mangalore Petrochemicals Limited 2019   | 1.13%   |
| Other Corporate Debt                               | 7.96%   |
| EQUITY                                             | 47.95%  |
| HDFC Bank Ltd.                                     | 4.29%   |
| Infosys Ltd.                                       | 3.46%   |
| ITC Ltd.                                           | 2.91%   |
| Reliance Industries Ltd.                           | 2.53%   |
| Larsen & Toubro Ltd.                               | 2.44%   |
| Housing Development Finance Corpn. Ltd.            | 2.30%   |

Exposure to equities has slightly decreased to 47.95% from 47.98% and MMI has decreased to 3.34% from 7.00% on a MOM basis.

Creator fund continues to be predominantly invested in large cap stocks and maintains a well diversified portfolio with investments made across various sectors.