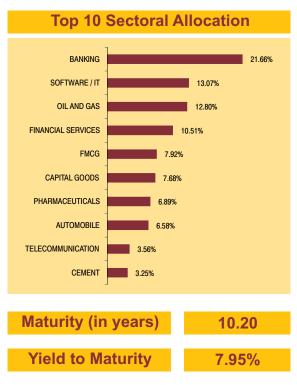

## **Top 10 Sectoral Allocation**

## Fund Update:

Exposure to equities has decreased to 23.99% from 24.64% and MMI has decreased to 7.75% from 14.16% on a MOM basis.

Balancer fund continues to be predominantly invested in highest rated fixed income instruments.