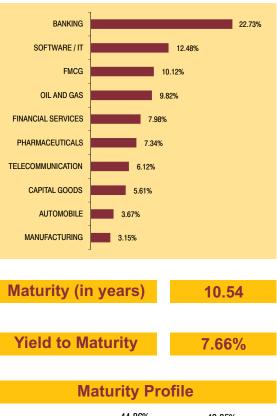

| SECURITIES                                                      | Holding        | Top 10 Sectoral Allocation                                                                      |  |
|-----------------------------------------------------------------|----------------|-------------------------------------------------------------------------------------------------|--|
| GOVERNMENT SECURITIES                                           | 28.70%         | BANKING 24.30%                                                                                  |  |
| 8.83% Government Of India 2023                                  | 4.87%          | OIL AND GAS                                                                                     |  |
| 8.6% Government Of India 2028<br>9.23% Government Of India 2043 | 4.10%<br>3.27% | -                                                                                               |  |
| 9.2% Government Of India 2030                                   | 2.41%          | SOFTWARE / IT                                                                                   |  |
| 8.15% Government Of India 2022                                  | 1.29%          | FMCG 9.41%                                                                                      |  |
| 7.88% Government Of India 2030                                  | 1.27%          | AUTOMOBILE 8,52%                                                                                |  |
| 7.95% Government Of India 2032<br>8.2% Government Of India 2022 | 1.23%<br>1.06% | AUTOMOBILE 8.52%                                                                                |  |
| 8.26% Government Of India 2022                                  | 0.98%          | FINANCIAL SERVICES 8.20%                                                                        |  |
| 8.12% Government Of India 2020                                  | 0.76%          | PHARMACEUTICALS 6.93%                                                                           |  |
| Other Government Securities                                     | 7.45%          |                                                                                                 |  |
| CORPORATE DEBT                                                  | 34.33%         | CAPITAL GOODS 6.19%                                                                             |  |
| 2% Tata Steel Ltd. 2022                                         | 0.91%          | CEMENT 3.65%                                                                                    |  |
| 10.75% Reliance Industries Ltd. 2018                            | 0.85%          | POWER 3.60%                                                                                     |  |
| 9.05% State Bank Of India 2020                                  | 0.71%          | L                                                                                               |  |
| 9.1% State Bank Of Mysore 2019                                  | 0.45%          |                                                                                                 |  |
| 8.55% Indian Railway Finance Corpn. Ltd. 2019                   | 0.44%          | Maturity (in years) 8.36                                                                        |  |
| 9.48% Rural Electrification Corpn. Ltd. 2021                    | 0.44%          |                                                                                                 |  |
| 10.85% Punjab National Bank 2023                                | 0.42%          | Yield to Maturity 8.01%                                                                         |  |
| 9.02% Rural Electrification Corpn. Ltd. 2022                    | 0.38%          |                                                                                                 |  |
| 9.15% Larsen & Toubro Ltd. 2020                                 | 0.38%          |                                                                                                 |  |
| 8.95% Larsen & Toubro Ltd. 2020                                 | 0.38%          | Maturity Profile                                                                                |  |
| Other Corporate Debt                                            | 28.97%         |                                                                                                 |  |
| Equity                                                          | 30.92%         | 40.15% 45.68%                                                                                   |  |
| HDFC Bank Ltd.                                                  | 2.73%          | 14.18%                                                                                          |  |
| Infosys Ltd.<br>ITC Ltd.                                        | 2.45%<br>2.16% | 14.10%                                                                                          |  |
| ICICI Bank Ltd.                                                 | 1.83%          |                                                                                                 |  |
| Reliance Industries Ltd.                                        | 1.67%          | Less than 2 years 2 to 7 years 7 years & above                                                  |  |
| Larsen & Toubro Ltd.                                            | 1.60%          |                                                                                                 |  |
| Housing Development Finance Corpn. Ltd.                         | 1.49%          | Fund Update:                                                                                    |  |
| Mahindra And Mahindra Ltd.<br>Sun Pharmaceutical Inds. Ltd.     | 1.14%<br>0.89% | Exposure to equities has slightly increased to                                                  |  |
| State Bank Of India                                             | 0.89%          | 30.92% from 30.05% and MMI has slightly                                                         |  |
| Other Equity                                                    | 14.08%         | decreased to 6.06% from 6.28% on a MOM basis.                                                   |  |
| MMI, Deposits, CBLO & Others                                    | 6.06%          | Enhancer fund continues to be predominantly invested in highest rated fixed income instruments. |  |
|                                                                 | 12             |                                                                                                 |  |