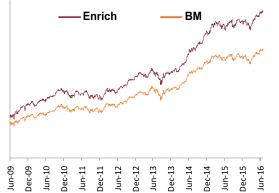

## Pension Funds

| Returns  | Period          | Pension - Nourish | BM   | Pension Growth | BM   | Pension - Enrich | BM    |
|----------|-----------------|-------------------|------|----------------|------|------------------|-------|
|          | 1 month         | 1.14              | 0.89 | 1.50           | 0.99 | 1.54             | 1.11  |
| Abaaluta | 3 months        | 2.99              | 2.62 | 3.89           | 3.14 | 4.24             | 3.84  |
| Absolute | 6 months        | 5.12              | 4.25 | 5.40           | 4.22 | 4.77             | 3.99  |
|          | 1 Year          | 8.95              | 7.71 | 8.90           | 6.84 | 7.72             | 5.21  |
|          | 2 Years         | 10.20             | 8.52 | 10.10          | 8.06 | 10.34            | 7.03  |
|          | 3 Years         | 9.12              | 7.92 | 10.35          | 8.40 | 11.54            | 8.78  |
| CAGR     | 4 Years         | 9.41              | 8.46 | 10.43          | 8.80 | 11.03            | 8.98  |
|          | 5 Years         | 8.95              | 8.18 | 9.43           | 8.16 | 9.44             | 7.78  |
|          | Since Inception | 8.41              | 7.47 | 10.26          | 8.61 | 11.64            | 10.08 |