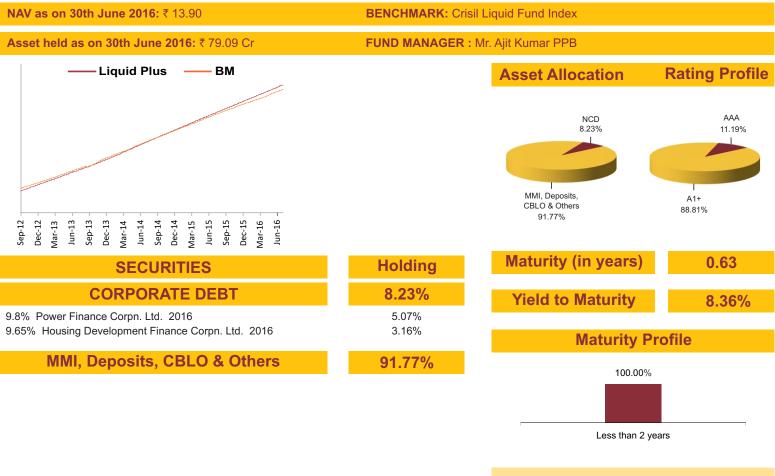

Date of Inception: 09-Mar-12

**OBJECTIVE:** To provide reasonable & stable returns, at a high level of safety and liquidity for capital conservation for the policy holder by investing in low maturity debt & money market instruments

**STRATEGY:** The strategy of this BSLI fund option is to make judicious investments in high quality debt and money market instruments to protect capital of the policyholder & generate steady returns at very low level of risk

## Fund Update:

The average maturity of the fund has slightly increased to 0.63 years from 0.55 years on a MOM basis.

Liquid plus fund continues to be predominantly invested in highest rated fixed income instruments.