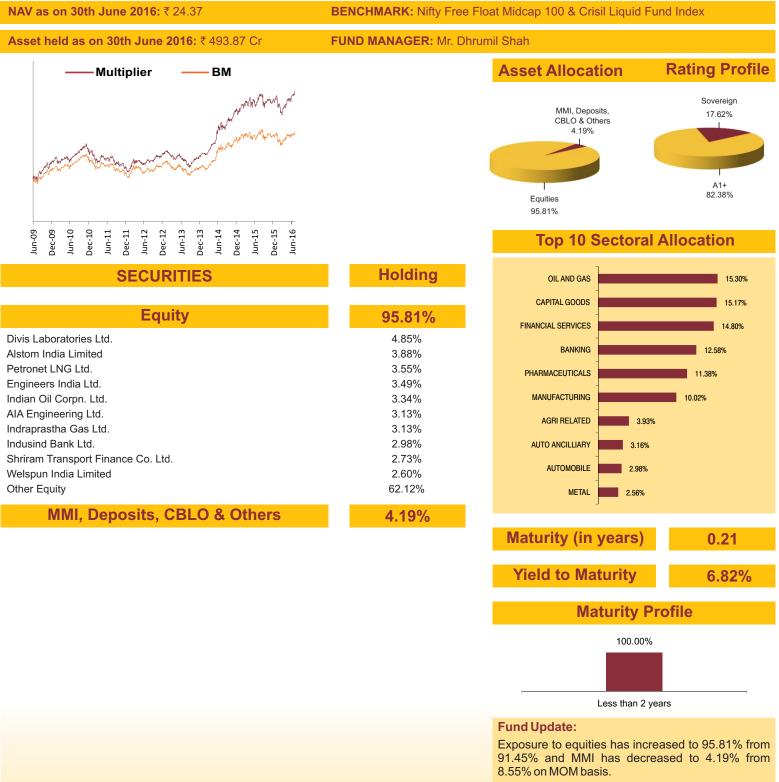

Multiplier fund is predominantly invested in high quality mid cap stocks and maintains a well diversified portfolio with investments made across various sectors.

Date of Inception: 09-Mar-12

13.69%

11.57%