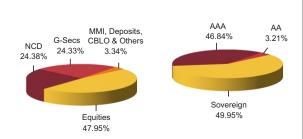

## NAV as on 30th June 2016: ₹ 41.86

BENCHMARK: BSE 100, Crisil Composite Bond Fund Index & Crisil Liquid Fund Index

**Asset Allocation** 

| SECURITIES                                         | Holding |
|----------------------------------------------------|---------|
| GOVERNMENT SECURITIES                              | 24.33%  |
| 7.88% Government Of India 2030                     | 5.79%   |
| 9.23% Government Of India 2043                     | 5.28%   |
| 8.28% Government Of India 2027                     | 2.96%   |
| 8.83% Government Of India 2023                     | 1.76%   |
| 8.6% Government Of India 2028                      | 1.21%   |
| 8.2% Government Of India 2025                      | 1.17%   |
| 7.59% Government Of India 2026                     | 1.03%   |
| 8.24% Government Of India 2027                     | 0.97%   |
| 8.13% Government Of India 2022                     | 0.75%   |
| 8.28% Government Of India 2032                     | 0.71%   |
| Other Government Securities                        | 2.69%   |
| CORPORATE DEBT                                     | 24.38%  |
| 9.4% Rural Electrification Corpn. Ltd. 2021        | 4.31%   |
| 8.75% Housing Development Finance Corpn. Ltd. 2021 | 2.29%   |
| 8.51% India Infradebt Ltd 2021                     | 1.59%   |
| 11% Power Finance Corpn. Ltd. 2018                 | 1.33%   |
| 8.85% Axis Bank Ltd. 2024                          | 1.16%   |
| 8.45% Indian Railway Finance Corpn. Ltd. 2018      | 1.16%   |
| 8.5% NHPC Ltd. 2023                                | 1.16%   |
| 8.72% Kotak Mahindra Bank Ltd. 2022                | 1.15%   |
| 8.85% Bajaj Finance Ltd. 2021                      | 1.14%   |
| 8.12% ONGC Mangalore Petrochemicals Limited 2019   | 1.13%   |
| Other Corporate Debt                               | 7.96%   |
| EQUITY                                             | 47.95%  |
| HDFC Bank Ltd.                                     | 4.29%   |
| Infosys Ltd.                                       | 3.46%   |
| ITC Ltd.                                           | 2.91%   |
| Reliance Industries Ltd.                           | 2.53%   |
| Larsen & Toubro Ltd.                               | 2.44%   |
| Housing Development Finance Corpn. Ltd.            | 2.30%   |

Exposure to equities has slightly decreased to 47.95% from 47.98% and MMI has decreased to 3.34% from 7.00% on a MOM basis.

Creator fund continues to be predominantly invested in large cap stocks and maintains a well diversified portfolio with investments made across various sectors.