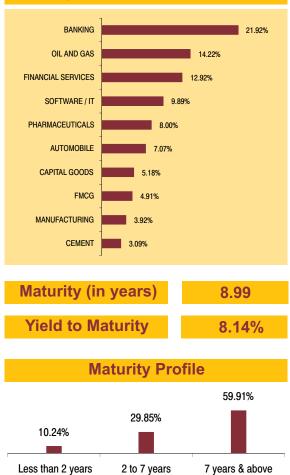

**Asset Allocation** 

| SECURITIES                                   | Holding | Top 10 Sectoral Allocation                                                                        |  |
|----------------------------------------------|---------|---------------------------------------------------------------------------------------------------|--|
| GOVERNMENT SECURITIES                        | 31.39%  | BANKING 22.34%                                                                                    |  |
| 7.88% Government Of India 2030               | 7.31%   |                                                                                                   |  |
| 8.28% Government Of India 2027               | 6.08%   | OIL AND GAS 13.84%                                                                                |  |
| 7.59% Government Of India 2026               | 5.43%   |                                                                                                   |  |
| 8.17% Government Of India 2044               | 3.75%   | FINANCIAL SERVICES 13.23%                                                                         |  |
| 8.32% Government Of India 2032               | 2.92%   | SOFTWARE / IT                                                                                     |  |
| 8.79% Government Of India 2021               | 1.70%   | -                                                                                                 |  |
| 7.95% Government Of India 2032               | 1.55%   | PHARMACEUTICALS 7.80%                                                                             |  |
| 8.3% Government Of India 2040                | 1.23%   |                                                                                                   |  |
| 8.08% Government Of India 2022               | 0.92%   | AUTOMOBILE 5.86%                                                                                  |  |
| 8.83% Government Of India 2041               | 0.40%   | CAPITAL GOODS 5,08%                                                                               |  |
| Other Government Securities                  | 0.10%   |                                                                                                   |  |
|                                              |         | FMCG 4.72%                                                                                        |  |
| CORPORATE DEBT                               | 45.25%  | MANUFACTURING 4.35%                                                                               |  |
| 8.76% HDB financial Services Ltd 2017        | 3.58%   |                                                                                                   |  |
| 9.25% Power Grid Corpn. Of India Ltd. 2027   | 3.08%   | CEMENT 2.95%                                                                                      |  |
| 8.65% Rural Electrification Corpn. Ltd. 2019 | 2.99%   | _                                                                                                 |  |
| 9.81% Power Finance Corpn. Ltd. 2018         | 2.98%   |                                                                                                   |  |
| 8.5% Indian Railway Finance Corpn. Ltd. 2020 | 1.95%   | Maturity (in years) 8.80                                                                          |  |
| 8.85% Axis Bank Ltd. 2024                    | 1.84%   |                                                                                                   |  |
| 8.5% NHPC Ltd. 2022                          | 1.82%   |                                                                                                   |  |
| 8.8% ICICI Home Finance Co. Ltd. 2017        | 1.80%   | Yield to Maturity 7.99%                                                                           |  |
| 8.65% India Infradebt Ltd 2020               | 1.79%   |                                                                                                   |  |
| 8.12% Export Import Bank Of India 2031       | 1.78%   | Metuvity Drofile                                                                                  |  |
| Other Corporate Debt                         | 21.64%  | Maturity Profile                                                                                  |  |
| EQUITY                                       | 19.79%  | 51.94%                                                                                            |  |
| Infosys Ltd.                                 | 1.51%   | 35.42%                                                                                            |  |
| Reliance Industries Ltd.                     | 0.92%   |                                                                                                   |  |
| ICICI Bank Ltd.                              | 0.90%   | 12.64%                                                                                            |  |
| Housing Development Finance Corpn. Ltd.      | 0.86%   |                                                                                                   |  |
| State Bank Of India                          | 0.85%   | Less than 2 years 2 to 7 years 7 years & above                                                    |  |
| Larsen & Toubro Ltd.                         | 0.80%   |                                                                                                   |  |
| ITC Ltd.                                     | 0.73%   |                                                                                                   |  |
| Sun Pharmaceutical Inds. Ltd.                | 0.63%   | Fund Update:                                                                                      |  |
| HDFC Bank Ltd.                               | 0.61%   | Exposure to NCD has decreased to 45.25% from                                                      |  |
| Divis Laboratories Ltd.                      | 0.52%   | 46.02% and MMI has decreased to 3.56% from                                                        |  |
| Other Equity                                 | 11.46%  | 4.15% on a MOM basis.                                                                             |  |
| MMI, Deposits, CBLO & Others                 | 3.56%   | Builder fund continues to be predominantly invested<br>in highest rated fixed income instruments. |  |