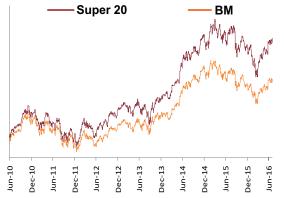

**STRATEGY:** To build and manage a concentrated equity portfolio of 20 fundamentally strong large cap stocks in terms of market capitalization by following an in-depth research-focused investment approach. The fund will attempt diversify across sectors and will invest in companies having financial strength, robust, efficient & visionary management & adequate market liquidity. The non-equity portion of the fund will be invested in highly rated money market instruments and fixed deposits.

## NAV as on 30th June 2016: ₹ 21.03

## Asset held as on 30th June 2016: ₹ 751.43 Cr

BENCHMARK: BSE Sensex & Crisil Liquid Fund Index