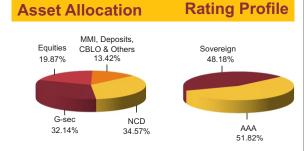

## **NAV as on 30th June 2016:** ₹ 12.70

Asset held as on 30th June 2016: ₹ 77.13 Cr

FUND MANAGER: Mr. Ajit Kumar PPB

| SECURITIES                                              | Holding | Asset Allocation               | Rating Profile             |
|---------------------------------------------------------|---------|--------------------------------|----------------------------|
| GOVERNMENT SECURITIES                                   | 34.52%  | MMI, Deposits,                 | Sovereign AA <sub>A+</sub> |
| 7.35% Government Of India 2024                          | 12.82%  | G-Secs CBLO & Others           | 35.96% 5.41% 2.73% A1+     |
| 7.59% Government Of India 2029                          | 5.83%   | 34.52% 6.42%                   | 2.50%                      |
| 8.83% Government Of India 2041                          | 5.78%   |                                |                            |
| 8.79% Government Of India 2021                          | 4.64%   |                                |                            |
| 8.6% Government Of India 2028                           | 2.77%   |                                | AAA                        |
| 8.3% Government Of India 2040                           | 1.37%   | NCD<br>59.06%                  | 53.40%                     |
| 8.83% Government Of India 2023                          | 0.90%   |                                |                            |
| 8.17% Government Of India 2044                          | 0.41%   |                                |                            |
|                                                         |         | Maturity (in years)            | 8.67                       |
| CORPORATE DEBT                                          | 59.06%  |                                |                            |
| 8.12% Export Import Bank Of India 2031                  | 6.44%   |                                | 0.440/                     |
| 9.2% Cholamandalam Investment And Finance Co. Ltd. 2019 | 5.19%   | Yield to Maturity              | 8.11%                      |
| 8.13% Power Grid Corpn. Of India Ltd. 2022              | 5.17%   |                                |                            |
| 8.72% Kotak Mahindra Bank Ltd. 2022                     | 3.95%   | Maturity F                     | Profile                    |
| 8.5% NHPC Ltd. 2030                                     | 3.34%   | inatarity i                    |                            |
| 9.25% Power Grid Corpn. Of India Ltd. 2027              | 2.78%   |                                |                            |
| 9.4% Rural Electrification Corpn. Ltd. 2021             | 2.73%   |                                | 52.40%                     |
| 10.5% AU Financiers (India) Limited 2019                | 2.62%   | 41.06%                         |                            |
| 8.8% ICICI Home Finance Co. Ltd. 2017                   | 2.60%   |                                |                            |
| 8.2% Power Finance Corpn. Ltd. 2025                     | 2.59%   | 6.55%                          |                            |
| Other Corporate Debt                                    | 21.64%  |                                |                            |
| MMI, Deposits, CBLO & Others                            | 6.42%   | Less than 2 years 2 to 7 years | rs 7 years & above         |

## Fund Update:

Exposure to G-secs has decreased to 34.52% from 37.61% and MMI has increased to 6.42% from 4.36% on a MOM basis.

Income Advantage Guaranteed fund continues to be predominantly invested in highest rated fixed income instruments.