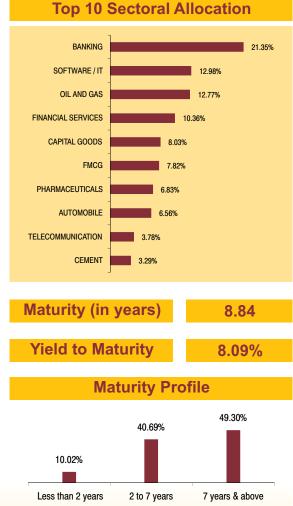

**Asset Allocation** 

| SECURITIES                                   | Holding | Top 10 Sectoral Allocation                                                                        |  |
|----------------------------------------------|---------|---------------------------------------------------------------------------------------------------|--|
| GOVERNMENT SECURITIES                        | 31.39%  | BANKING 22.34%                                                                                    |  |
| 7.88% Government Of India 2030               | 7.31%   |                                                                                                   |  |
| 8.28% Government Of India 2027               | 6.08%   | OIL AND GAS 13.84%                                                                                |  |
| 7.59% Government Of India 2026               | 5.43%   |                                                                                                   |  |
| 8.17% Government Of India 2044               | 3.75%   | FINANCIAL SERVICES 13.23%                                                                         |  |
| 8.32% Government Of India 2032               | 2.92%   | SOFTWARE / IT                                                                                     |  |
| 8.79% Government Of India 2021               | 1.70%   | -                                                                                                 |  |
| 7.95% Government Of India 2032               | 1.55%   | PHARMACEUTICALS 7.80%                                                                             |  |
| 8.3% Government Of India 2040                | 1.23%   |                                                                                                   |  |
| 8.08% Government Of India 2022               | 0.92%   | AUTOMOBILE 5.86%                                                                                  |  |
| 8.83% Government Of India 2041               | 0.40%   | CAPITAL GOODS 5,08%                                                                               |  |
| Other Government Securities                  | 0.10%   |                                                                                                   |  |
|                                              |         | FMCG 4.72%                                                                                        |  |
| CORPORATE DEBT                               | 45.25%  | MANUFACTURING 4.35%                                                                               |  |
| 8.76% HDB financial Services Ltd 2017        | 3.58%   |                                                                                                   |  |
| 9.25% Power Grid Corpn. Of India Ltd. 2027   | 3.08%   | CEMENT 2.95%                                                                                      |  |
| 8.65% Rural Electrification Corpn. Ltd. 2019 | 2.99%   | _                                                                                                 |  |
| 9.81% Power Finance Corpn. Ltd. 2018         | 2.98%   |                                                                                                   |  |
| 8.5% Indian Railway Finance Corpn. Ltd. 2020 | 1.95%   | Maturity (in years) 8.80                                                                          |  |
| 8.85% Axis Bank Ltd. 2024                    | 1.84%   |                                                                                                   |  |
| 8.5% NHPC Ltd. 2022                          | 1.82%   |                                                                                                   |  |
| 8.8% ICICI Home Finance Co. Ltd. 2017        | 1.80%   | Yield to Maturity 7.99%                                                                           |  |
| 8.65% India Infradebt Ltd 2020               | 1.79%   |                                                                                                   |  |
| 8.12% Export Import Bank Of India 2031       | 1.78%   | Metuvity Drofile                                                                                  |  |
| Other Corporate Debt                         | 21.64%  | Maturity Profile                                                                                  |  |
| EQUITY                                       | 19.79%  | 51.94%                                                                                            |  |
| Infosys Ltd.                                 | 1.51%   | 35.42%                                                                                            |  |
| Reliance Industries Ltd.                     | 0.92%   |                                                                                                   |  |
| ICICI Bank Ltd.                              | 0.90%   | 12.64%                                                                                            |  |
| Housing Development Finance Corpn. Ltd.      | 0.86%   |                                                                                                   |  |
| State Bank Of India                          | 0.85%   | Less than 2 years 2 to 7 years 7 years & above                                                    |  |
| Larsen & Toubro Ltd.                         | 0.80%   |                                                                                                   |  |
| ITC Ltd.                                     | 0.73%   |                                                                                                   |  |
| Sun Pharmaceutical Inds. Ltd.                | 0.63%   | Fund Update:                                                                                      |  |
| HDFC Bank Ltd.                               | 0.61%   | Exposure to NCD has decreased to 45.25% from                                                      |  |
| Divis Laboratories Ltd.                      | 0.52%   | 46.02% and MMI has decreased to 3.56% from                                                        |  |
| Other Equity                                 | 11.46%  | 4.15% on a MOM basis.                                                                             |  |
| MMI, Deposits, CBLO & Others                 | 3.56%   | Builder fund continues to be predominantly invested<br>in highest rated fixed income instruments. |  |