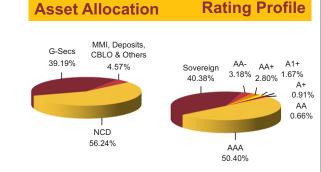

## FUND MANAGER: Mr. Ajit Kumar PPB

BENCHMARK: Crisil Composite Bond Fund Index & Crisil Liquid Fund Index

| SECURITIES                                                                                                                                                                                                                                                                                                                                                                                                                                                                                                                                                  | Holding                                                                                          | Maturity (in years)                                                                                                                                                                             | 11.32                   |
|-------------------------------------------------------------------------------------------------------------------------------------------------------------------------------------------------------------------------------------------------------------------------------------------------------------------------------------------------------------------------------------------------------------------------------------------------------------------------------------------------------------------------------------------------------------|--------------------------------------------------------------------------------------------------|-------------------------------------------------------------------------------------------------------------------------------------------------------------------------------------------------|-------------------------|
| GOVERNMENT SECURITIES                                                                                                                                                                                                                                                                                                                                                                                                                                                                                                                                       | 39.19%                                                                                           |                                                                                                                                                                                                 |                         |
| <ul> <li>7.88% Government Of India 2030</li> <li>7.59% Government Of India 2029</li> <li>8.17% Government Of India 2044</li> <li>8.24% Government Of India 2033</li> <li>8.83% Government Of India 2041</li> <li>8.97% Government Of India 2030</li> </ul>                                                                                                                                                                                                                                                                                                  | 16.98%<br>8.84%<br>5.50%<br>5.48%<br>0.98%<br>0.58%                                              | Yield to Maturity<br>Maturity Pro                                                                                                                                                               | 8.07%<br>file<br>74.41% |
| 8.3% Government Of India 2040<br>8.28% Government Of India 2027<br>CORPORATE DEBT                                                                                                                                                                                                                                                                                                                                                                                                                                                                           | 0.56%<br>0.27%<br><b>56.24%</b>                                                                  | 23.61%<br>1.99%                                                                                                                                                                                 | 7 years & above         |
| <ul> <li>8.4% Larsen &amp; Toubro Ltd. 2020</li> <li>8.85% Tata Capital Financial Services Limited 2019</li> <li>8.05% NTPC Ltd. 2026</li> <li>8.3% Rural Electrification Corpn. Ltd. 2025</li> <li>8.12% ONGC Mangalore Petrochemicals Limited 2019</li> <li>8.72% Kotak Mahindra Bank Ltd. 2022</li> <li>8.75% Housing Development Finance Corpn. Ltd. 2021</li> <li>9.6% Hindalco Industries Ltd. 2022</li> <li>8.27% Rural Electrification Corpn. Ltd. 2025</li> <li>8.2% Power Grid Corpn. Of India Ltd. 2025</li> <li>Other Corporate Debt</li> </ul> | 3.46%<br>2.64%<br>2.61%<br>2.29%<br>2.10%<br>1.78%<br>1.77%<br>1.76%<br>1.76%<br>1.76%<br>34.31% | <b>Fund Update:</b><br>Exposure to G-secs has increase<br>37.78% and MMI has decrease<br>8.57% on a MOM basis.<br>Income Advantage fund co<br>predominantly invested in highest<br>instruments. | ed to 4.57% from        |