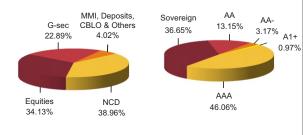

#### NAV as on 30th June 2016: ₹ 25.76 BENCHMARK: Crisil Short Term Bond Fund Index Asset held as on 30th June 2016: ₹ 181.69 Cr FUND MANAGER: Mr. Ajit Kumar PPB -Assure — BM **Rating Profile Asset Allocation** MMI, Deposits, AA+ CBLO & Others A1+ A1+ 9.02% AA 9.04% 9.02% 4.06% 34.96% A+ T 1.94% AAA 75.94% NCD 65.04% Dec-12 Dec-09 Dec-10 Jun-11 Jun-12 10 Dec-11 13 13 14 14 15 15 16 60-Jun-Dec--un Dec-Dec--un -un -un Maturity (in years) nn 1.85 Holding SECURITIES Yield to Maturity 8.44% **CORPORATE DEBT** 65.04% **Maturity Profile** 9.81% Power Finance Corpn. Ltd. 2018 5.32% 9.16% HDB financial Services Ltd 2016 4.35% 53.90% 8.12% ONGC Mangalore Petrochemicals Limited 2019 3.30% 8.5% NHPC Ltd. 2019 2.81% 46.10% 8.95% Power Finance Corpn. Ltd. 2018 2.80% 8.4% Power Grid Corpn. Of India Ltd. 2020 2.80% 8.37% Rural Electrification Corpn. Ltd. 2020 2.79% 8.4% Larsen & Toubro Ltd. 2020 2.79% Less than 2 years 2 to 7 years 8.13% Power Grid Corpn. Of India Ltd. 2020 2.77% 8.85% Axis Finance Limited 2019 2.76% 32.56% Fund Update: Other Corporate Debt The average maturity of the fund has slightly **MMI, Deposits, CBLO & Others** 34.96% increased to 1.85 years from 1.82 years on a MOM basis.