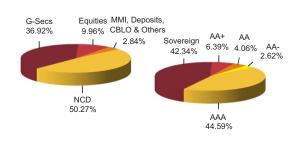

| SECURITIES                                    | Holding |
|-----------------------------------------------|---------|
| GOVERNMENT SECURITIES                         | 36.92%  |
| 7.88% Government Of India 2030                | 8.92%   |
| 7.59% Government Of India 2029                | 4.99%   |
| 7.59% Government Of India 2026                | 3.78%   |
| 8.33% Government Of India 2026                | 3.01%   |
| 9.23% Government Of India 2043                | 2.76%   |
| 7.5% Government Of India 2034                 | 2.50%   |
| 8.28% Government Of India 2027                | 1.96%   |
| 8.24% Government Of India 2027                | 1.90%   |
| 7.95% Government Of India 2032                | 1.64%   |
| 8.6% Government Of India 2028                 | 1.33%   |
| Other Government Securities                   | 4.13%   |
| CORPORATE DEBT                                | 50.27%  |
| 2% Tata Steel Ltd. 2022                       | 3.00%   |
| 9.57% Indian Railway Finance Corpn. Ltd. 2021 | 2.68%   |
| 10.85% Rural Electrification Corpn. Ltd. 2018 | 2.62%   |
| 8.9% Steel Authority Of India Ltd. 2019       | 2.00%   |
| 8.51% India Infradebt Ltd 2021                | 1.75%   |
| 8.7% Sundaram Finance Ltd. 2017               | 1.57%   |
| 9.25% Power Grid Corpn. Of India Ltd. 2027    | 1.34%   |
| 9.61% Power Finance Corpn. Ltd. 2021          | 1.32%   |
| 9.4% Rural Electrification Corpn. Ltd. 2021   | 1.32%   |
| 9.25% Power Grid Corpn. Of India Ltd. 2021    | 1.31%   |
| Other Corporate Debt                          | 31.36%  |
| EQUITY                                        | 9.96%   |
| HDFC Bank Ltd.                                | 0.90%   |
| Infosys Ltd.                                  | 0.70%   |
| ITC Ltd.                                      | 0.59%   |
| Larsen & Toubro Ltd.                          | 0.53%   |
| Reliance Industries Ltd.                      | 0.51%   |
| Housing Development Finance Corpn. Ltd.       | 0.50%   |
| ICICI Bank Ltd.                               | 0.46%   |
| Sun Pharmaceutical Inds. Ltd.                 | 0.28%   |
| Mahindra And Mahindra Ltd.                    | 0.27%   |
| Tata Consultancy Services Ltd.                | 0.25%   |
| Other Equity                                  | 4.97%   |
| MMI, Deposits, CBLO & Others                  | 2.84%   |

## Fund Update:

Exposure to G-secs has slightly decreased to 36.92% from 36.98% and MMI has decreased to 2.84% from 3.32% on a MOM basis.

Protector fund continues to be predominantly invested in highest rated fixed income instruments.