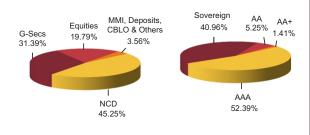

**Asset Allocation** 

| SECURITIES                                   | Holding | Top 10 Sectoral Allocation                                                                        |  |
|----------------------------------------------|---------|---------------------------------------------------------------------------------------------------|--|
| GOVERNMENT SECURITIES                        | 31.39%  | BANKING 22.34%                                                                                    |  |
| 7.88% Government Of India 2030               | 7.31%   |                                                                                                   |  |
| 8.28% Government Of India 2027               | 6.08%   | OIL AND GAS 13.84%                                                                                |  |
| 7.59% Government Of India 2026               | 5.43%   |                                                                                                   |  |
| 8.17% Government Of India 2044               | 3.75%   | FINANCIAL SERVICES 13.23%                                                                         |  |
| 8.32% Government Of India 2032               | 2.92%   | SOFTWARE / IT                                                                                     |  |
| 8.79% Government Of India 2021               | 1.70%   | -                                                                                                 |  |
| 7.95% Government Of India 2032               | 1.55%   | PHARMACEUTICALS 7.80%                                                                             |  |
| 8.3% Government Of India 2040                | 1.23%   |                                                                                                   |  |
| 8.08% Government Of India 2022               | 0.92%   | AUTOMOBILE 5.86%                                                                                  |  |
| 8.83% Government Of India 2041               | 0.40%   | CAPITAL GOODS 5,08%                                                                               |  |
| Other Government Securities                  | 0.10%   |                                                                                                   |  |
|                                              |         | FMCG 4.72%                                                                                        |  |
| CORPORATE DEBT                               | 45.25%  | MANUFACTURING 4.35%                                                                               |  |
| 8.76% HDB financial Services Ltd 2017        | 3.58%   |                                                                                                   |  |
| 9.25% Power Grid Corpn. Of India Ltd. 2027   | 3.08%   | CEMENT 2.95%                                                                                      |  |
| 8.65% Rural Electrification Corpn. Ltd. 2019 | 2.99%   | _                                                                                                 |  |
| 9.81% Power Finance Corpn. Ltd. 2018         | 2.98%   |                                                                                                   |  |
| 8.5% Indian Railway Finance Corpn. Ltd. 2020 | 1.95%   | Maturity (in years) 8.80                                                                          |  |
| 8.85% Axis Bank Ltd. 2024                    | 1.84%   |                                                                                                   |  |
| 8.5% NHPC Ltd. 2022                          | 1.82%   |                                                                                                   |  |
| 8.8% ICICI Home Finance Co. Ltd. 2017        | 1.80%   | Yield to Maturity 7.99%                                                                           |  |
| 8.65% India Infradebt Ltd 2020               | 1.79%   |                                                                                                   |  |
| 8.12% Export Import Bank Of India 2031       | 1.78%   | Metuvity Drofile                                                                                  |  |
| Other Corporate Debt                         | 21.64%  | Maturity Profile                                                                                  |  |
| EQUITY                                       | 19.79%  | 51.94%                                                                                            |  |
| Infosys Ltd.                                 | 1.51%   | 35.42%                                                                                            |  |
| Reliance Industries Ltd.                     | 0.92%   |                                                                                                   |  |
| ICICI Bank Ltd.                              | 0.90%   | 12.64%                                                                                            |  |
| Housing Development Finance Corpn. Ltd.      | 0.86%   |                                                                                                   |  |
| State Bank Of India                          | 0.85%   | Less than 2 years 2 to 7 years 7 years & above                                                    |  |
| Larsen & Toubro Ltd.                         | 0.80%   |                                                                                                   |  |
| ITC Ltd.                                     | 0.73%   |                                                                                                   |  |
| Sun Pharmaceutical Inds. Ltd.                | 0.63%   | Fund Update:                                                                                      |  |
| HDFC Bank Ltd.                               | 0.61%   | Exposure to NCD has decreased to 45.25% from                                                      |  |
| Divis Laboratories Ltd.                      | 0.52%   | 46.02% and MMI has decreased to 3.56% from                                                        |  |
| Other Equity                                 | 11.46%  | 4.15% on a MOM basis.                                                                             |  |
| MMI, Deposits, CBLO & Others                 | 3.56%   | Builder fund continues to be predominantly invested<br>in highest rated fixed income instruments. |  |

**Rating Profile** 