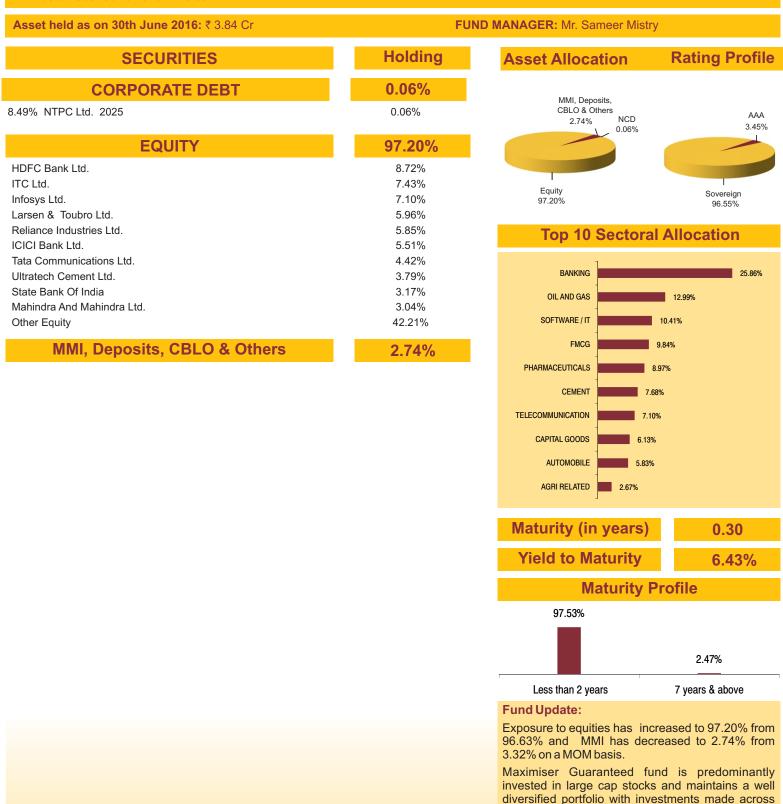

## Fund Update:

Exposure to equities has decreased to 98.78% from 99.94% and MMI has increased to 1.22% from 0.06% on a MOM basis.

Super 20 fund is predominantly invested in large cap stocks and maintains a concentrated portfolio.