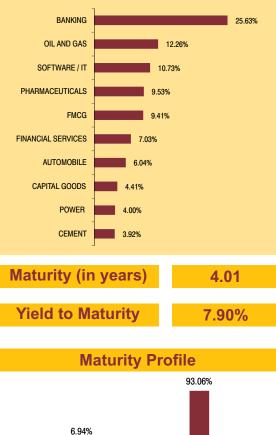

**Asset Allocation** 

| SECURITIES                                   | Holding | Top 10 Sectoral Allocation                                                                        |  |
|----------------------------------------------|---------|---------------------------------------------------------------------------------------------------|--|
| GOVERNMENT SECURITIES                        | 31.39%  | BANKING 22.34%                                                                                    |  |
| 7.88% Government Of India 2030               | 7.31%   |                                                                                                   |  |
| 8.28% Government Of India 2027               | 6.08%   | OIL AND GAS 13.84%                                                                                |  |
| 7.59% Government Of India 2026               | 5.43%   |                                                                                                   |  |
| 8.17% Government Of India 2044               | 3.75%   | FINANCIAL SERVICES 13.23%                                                                         |  |
| 8.32% Government Of India 2032               | 2.92%   | SOFTWARE / IT                                                                                     |  |
| 8.79% Government Of India 2021               | 1.70%   | -                                                                                                 |  |
| 7.95% Government Of India 2032               | 1.55%   | PHARMACEUTICALS 7.80%                                                                             |  |
| 8.3% Government Of India 2040                | 1.23%   |                                                                                                   |  |
| 8.08% Government Of India 2022               | 0.92%   | AUTOMOBILE 5.86%                                                                                  |  |
| 8.83% Government Of India 2041               | 0.40%   | CAPITAL GOODS 5,08%                                                                               |  |
| Other Government Securities                  | 0.10%   |                                                                                                   |  |
|                                              |         | FMCG 4.72%                                                                                        |  |
| CORPORATE DEBT                               | 45.25%  | MANUFACTURING 4.35%                                                                               |  |
| 8.76% HDB financial Services Ltd 2017        | 3.58%   |                                                                                                   |  |
| 9.25% Power Grid Corpn. Of India Ltd. 2027   | 3.08%   | CEMENT 2.95%                                                                                      |  |
| 8.65% Rural Electrification Corpn. Ltd. 2019 | 2.99%   | _                                                                                                 |  |
| 9.81% Power Finance Corpn. Ltd. 2018         | 2.98%   |                                                                                                   |  |
| 8.5% Indian Railway Finance Corpn. Ltd. 2020 | 1.95%   | Maturity (in years) 8.80                                                                          |  |
| 8.85% Axis Bank Ltd. 2024                    | 1.84%   |                                                                                                   |  |
| 8.5% NHPC Ltd. 2022                          | 1.82%   |                                                                                                   |  |
| 8.8% ICICI Home Finance Co. Ltd. 2017        | 1.80%   | Yield to Maturity 7.99%                                                                           |  |
| 8.65% India Infradebt Ltd 2020               | 1.79%   |                                                                                                   |  |
| 8.12% Export Import Bank Of India 2031       | 1.78%   | Metuvity Drofile                                                                                  |  |
| Other Corporate Debt                         | 21.64%  | Maturity Profile                                                                                  |  |
| EQUITY                                       | 19.79%  | 51.94%                                                                                            |  |
| Infosys Ltd.                                 | 1.51%   | 35.42%                                                                                            |  |
| Reliance Industries Ltd.                     | 0.92%   |                                                                                                   |  |
| ICICI Bank Ltd.                              | 0.90%   | 12.64%                                                                                            |  |
| Housing Development Finance Corpn. Ltd.      | 0.86%   |                                                                                                   |  |
| State Bank Of India                          | 0.85%   | Less than 2 years 2 to 7 years 7 years & above                                                    |  |
| Larsen & Toubro Ltd.                         | 0.80%   |                                                                                                   |  |
| ITC Ltd.                                     | 0.73%   |                                                                                                   |  |
| Sun Pharmaceutical Inds. Ltd.                | 0.63%   | Fund Update:                                                                                      |  |
| HDFC Bank Ltd.                               | 0.61%   | Exposure to NCD has decreased to 45.25% from                                                      |  |
| Divis Laboratories Ltd.                      | 0.52%   | 46.02% and MMI has decreased to 3.56% from                                                        |  |
| Other Equity                                 | 11.46%  | 4.15% on a MOM basis.                                                                             |  |
| MMI, Deposits, CBLO & Others                 | 3.56%   | Builder fund continues to be predominantly invested<br>in highest rated fixed income instruments. |  |