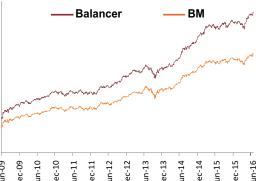

## Fund Update:

Exposure to equities has decreased to 23.99% from 24.64% and MMI has decreased to 7.75% from 14.16% on a MOM basis.

Balancer fund continues to be predominantly invested in highest rated fixed income instruments.