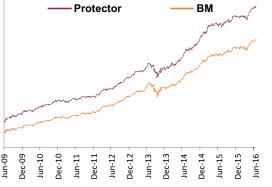

## Fund Update:

Exposure to G-secs has slightly decreased to 36.92% from 36.98% and MMI has decreased to 2.84% from 3.32% on a MOM basis.

Protector fund continues to be predominantly invested in highest rated fixed income instruments.