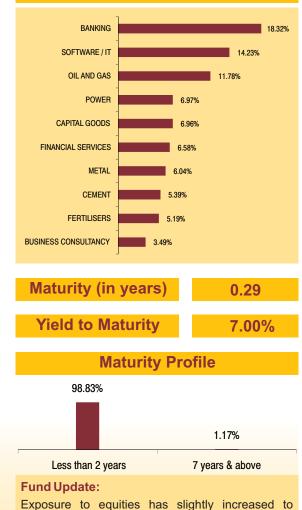

## **Top 10 Sectoral Allocation**

## Fund Update:

Exposure to equities has decreased to 23.99% from 24.64% and MMI has decreased to 7.75% from 14.16% on a MOM basis.

Balancer fund continues to be predominantly invested in highest rated fixed income instruments.