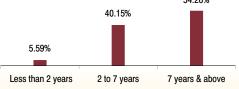

## Fund Update:

Exposure to equities has increased to 81.80% from 80.45% and MMI has decreased to 15.79% from 17.97% on a MOM basis

Magnifier fund continues to be predominantly invested in large cap stocks and maintains a well diversified portfolio with investments made across various sectors.