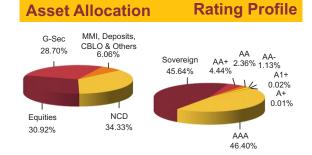

| SECURITIES                                                      | Holding        | Top 10 Sectoral Allocation                                                                      |  |
|-----------------------------------------------------------------|----------------|-------------------------------------------------------------------------------------------------|--|
| GOVERNMENT SECURITIES                                           | 28.70%         | BANKING 24.30%                                                                                  |  |
| 8.83% Government Of India 2023                                  | 4.87%          | OIL AND GAS                                                                                     |  |
| 8.6% Government Of India 2028<br>9.23% Government Of India 2043 | 4.10%<br>3.27% | -                                                                                               |  |
| 9.2% Government Of India 2030                                   | 2.41%          | SOFTWARE / IT                                                                                   |  |
| 8.15% Government Of India 2022                                  | 1.29%          | FMCG 9.41%                                                                                      |  |
| 7.88% Government Of India 2030                                  | 1.27%          | AUTOMOBILE 8,52%                                                                                |  |
| 7.95% Government Of India 2032<br>8.2% Government Of India 2022 | 1.23%<br>1.06% | AUTOMOBILE 8.52%                                                                                |  |
| 8.26% Government Of India 2022                                  | 0.98%          | FINANCIAL SERVICES 8.20%                                                                        |  |
| 8.12% Government Of India 2020                                  | 0.76%          | PHARMACEUTICALS 6.93%                                                                           |  |
| Other Government Securities                                     | 7.45%          |                                                                                                 |  |
| CORPORATE DEBT                                                  | 34.33%         | CAPITAL GOODS 6.19%                                                                             |  |
| 2% Tata Steel Ltd. 2022                                         | 0.91%          | CEMENT 3.65%                                                                                    |  |
| 10.75% Reliance Industries Ltd. 2018                            | 0.85%          | POWER 3.60%                                                                                     |  |
| 9.05% State Bank Of India 2020                                  | 0.71%          | L                                                                                               |  |
| 9.1% State Bank Of Mysore 2019                                  | 0.45%          |                                                                                                 |  |
| 8.55% Indian Railway Finance Corpn. Ltd. 2019                   | 0.44%          | Maturity (in years) 8.36                                                                        |  |
| 9.48% Rural Electrification Corpn. Ltd. 2021                    | 0.44%          |                                                                                                 |  |
| 10.85% Punjab National Bank 2023                                | 0.42%          | Yield to Maturity 8.01%                                                                         |  |
| 9.02% Rural Electrification Corpn. Ltd. 2022                    | 0.38%          |                                                                                                 |  |
| 9.15% Larsen & Toubro Ltd. 2020                                 | 0.38%          |                                                                                                 |  |
| 8.95% Larsen & Toubro Ltd. 2020                                 | 0.38%          | Maturity Profile                                                                                |  |
| Other Corporate Debt                                            | 28.97%         |                                                                                                 |  |
| Equity                                                          | 30.92%         | 40.15% 45.68%                                                                                   |  |
| HDFC Bank Ltd.                                                  | 2.73%          | 14.18%                                                                                          |  |
| Infosys Ltd.<br>ITC Ltd.                                        | 2.45%<br>2.16% | 14.10%                                                                                          |  |
| ICICI Bank Ltd.                                                 | 1.83%          |                                                                                                 |  |
| Reliance Industries Ltd.                                        | 1.67%          | Less than 2 years 2 to 7 years 7 years & above                                                  |  |
| Larsen & Toubro Ltd.                                            | 1.60%          |                                                                                                 |  |
| Housing Development Finance Corpn. Ltd.                         | 1.49%          | Fund Update:                                                                                    |  |
| Mahindra And Mahindra Ltd.<br>Sun Pharmaceutical Inds. Ltd.     | 1.14%<br>0.89% | Exposure to equities has slightly increased to                                                  |  |
| State Bank Of India                                             | 0.89%          | 30.92% from 30.05% and MMI has slightly                                                         |  |
| Other Equity                                                    | 14.08%         | decreased to 6.06% from 6.28% on a MOM basis.                                                   |  |
| MMI, Deposits, CBLO & Others                                    | 6.06%          | Enhancer fund continues to be predominantly invested in highest rated fixed income instruments. |  |
|                                                                 | 12             |                                                                                                 |  |