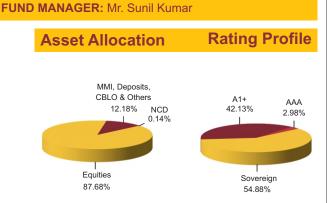

the fund is to provide long-term wealth maximization by managing a well diversified equity portfolio predominantly comprising of deep value stocks with strong momentum

**STRATEGY:** To build & manage a diversified equity portfolio of value and momentum driven stocks by following a prudent mix of qualitative & quantitative investment factors. This strategy has outperformed the broader market indices over long-term. The fund would seek to identify companies which have attractive business fundamentals, competent management and prospects of robust future growth and are yet available at a discount to their intrinsic value and display good momentum. The fund will also maintain reasonable level of liquidity

## NAV as on 30th June 2016: ₹ 17.62

## Asset held as on 30th June 2016: ₹ 98.49 Cr





BENCHMARK: BSE 100 & Crisil Liquid Fund Index

## **Top 10 Sectoral Allocation**



87.68% from 87.25% and MMI has slightly decreased to 12.18% from 12.60% on a MOM basis. Value & Momentum fund is predominantly invested in quality midcap stocks complying with value criteria.

| SECURITIES                       | Holding |
|----------------------------------|---------|
| Corporate Debt                   | 0.14%   |
| 8.49% NTPC Ltd. 2025             | 0.14%   |
| Equity                           | 87.68%  |
| Muthoot Finance Ltd.             | 4.19%   |
| Karnataka Bank Ltd.              | 3.48%   |
| Engineers India Ltd.             | 3.39%   |
| Jammu And Kashmir Bank Ltd.      | 3.37%   |
| Tata Chemicals Ltd.              | 3.29%   |
| Hindustan Petroleum Corpn. Ltd.  | 3.13%   |
| Mp