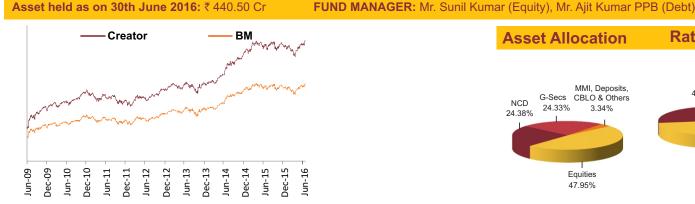

## NAV as on 30th June 2016: ₹ 35.17

BENCHMARK: BSE 100, Crisil Composite Bond Fund Index & Crisil Liquid Fund Index

Asset Allocation

Asset held as on 30th June 2016: ₹ 400.35 Cr

FUND MANAGER: Mr. Sunil Kumar (Equity), Mr. Ajit Kumar PPB (Debt)

## NAV as on 30th June 2016: ₹ 41.86

BENCHMARK: BSE 100, Crisil Composite Bond Fund Index & Crisil Liquid Fund Index

**Asset Allocation** 

| SECURITIES                                         | Holding |
|----------------------------------------------------|---------|
| GOVERNMENT SECURITIES                              | 24.33%  |
| 7.88% Government Of India 2030                     | 5.79%   |
| 9.23% Government Of India 2043                     | 5.28%   |
| 8.28% Government Of India 2027                     | 2.96%   |
| 8.83% Government Of India 2023                     | 1.76%   |
| 8.6% Government Of India 2028                      | 1.21%   |
| 8.2% Government Of India 2025                      | 1.17%   |
| 7.59% Government Of India 2026                     | 1.03%   |
| 8.24% Government Of India 2027                     | 0.97%   |
| 8.13% Government Of India 2022                     | 0.75%   |
| 8.28% Government Of India 2032                     | 0.71%   |
| Other Government Securities                        | 2.69%   |
| CORPORATE DEBT                                     | 24.38%  |
| 9.4% Rural Electrification Corpn. Ltd. 2021        | 4.31%   |
| 8.75% Housing Development Finance Corpn. Ltd. 2021 | 2.29%   |
| 8.51% India Infradebt Ltd 2021                     | 1.59%   |
| 11% Power Finance Corpn. Ltd. 2018                 | 1.33%   |
| 8.85% Axis Bank Ltd. 2024                          | 1.16%   |
| 8.45% Indian Railway Finance Corpn. Ltd. 2018      | 1.16%   |
| 8.5% NHPC Ltd. 2023                                | 1.16%   |
| 8.72% Kotak Mahindra Bank Ltd. 2022                | 1.15%   |
| 8.85% Bajaj Finance Ltd. 2021                      | 1.14%   |
| 8.12% ONGC Mangalore Petrochemicals Limited 2019   | 1.13%   |
| Other Corporate Debt                               | 7.96%   |
| EQUITY                                             | 47.95%  |
| HDFC Bank Ltd.                                     | 4.29%   |
| Infosys Ltd.                                       | 3.46%   |
| ITC Ltd.                                           | 2.91%   |
| Reliance Industries Ltd.                           | 2.53%   |
| Larsen & Toubro Ltd.                               | 2.44%   |
| Housing Development Finance Corpn. Ltd.            | 2.30%   |

Exposure to equities has slightly decreased to 47.95% from 47.98% and MMI has decreased to 3.34% from 7.00% on a MOM basis.

Creator fund continues to be predominantly invested in large cap stocks and maintains a well diversified portfolio with investments made across various sectors.