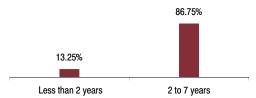

ahindra Ltd.                                                                 | 1.30%          | Moturity (in yooro)             | 0.00           |
| Power Grid Corpn. Of India Ltd.                                                            | 1.22%          | Maturity (in years)             | 2.30           |
| Other Equity                                                                               | 13.85%         |                                 |                |
| MMI, Deposits, CBLO & Others                                                               | 12.30%         | Yield to Maturity               | 7.91%          |
|                                                                                            |                | Maturity Profile                |                |



## Fund Update:

Exposure to equities has increased to 33.70% from 31.69% and MMI has increased to 12.30% from 10.84% on a MOM basis.

Platinum Plus II fund continues to be predominantly invested in large cap stocks and highest rated fixed income instruments.



### Date of Inception: 15-May-09

#### **About The Fund**

**OBJECTIVE:** To optimize the participation in an actively managed well diversified equity portfolio of fundamentally strong blue chip companies while using debt instruments & derivatives to lock-in capital appreciations.

**STRATEGY:** To have an optimum mix of equities & fixed income instruments, with up to 100% exposure in both equities & fixed income assets & up to 40% in money market.

## NAV as on 30th June 2016: ₹ 19.00

Asset held as on 30th June 2016: ₹ 579.91 C