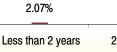

#### 37.24% 16.18%

7 years & above

#### **Fund Update:**

Less than 2 years

Exposure to equities has increased to 31.07% from 30.62% and MMI has decreased to 6.59% from 7.18% on a MOM basis.

2 to 7 years

Enhancer fund continues to be predominantly invested in highest rated fixed income instruments.