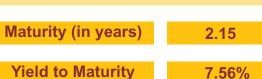

| maturity (iii years) | 0.32  |
|----------------------|-------|
|                      |       |
|                      |       |
| Yield to Maturity    | 7.53% |

**Maturity Profile** 

Maturity (in years)