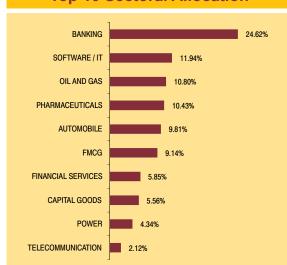

#### Top 10 Sectoral Allocation

Maturity (in years)

0.37

Yield to Maturity

7.45%