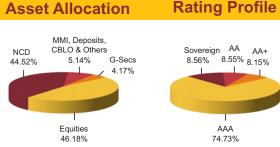

#### MMI, Deposits G-Secs CBLO & Others AAA NCD 24.15% 4.56% 46.00% 24.16% 3.11% AA+ - 0.90% Equities Sovereign 47 13% 49.99%