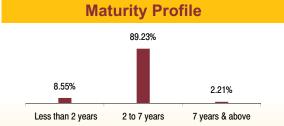

| 43.92%                                                                                           |
| HDFC Bank Ltd. Infosys Ltd. ITC Ltd. HDFC Ltd. Reliance Industries Ltd. Larsen & Toubro Ltd. Kotak Mahindra Bank Ltd. ICICI Bank Ltd. State Bank Of India Sun Pharmaceutical Inds. Ltd. Other Equity                                                                                                                                                                                           | 3.82%<br>2.73%<br>2.67%<br>2.63%<br>2.57%<br>2.50%<br>2.04%<br>1.95%<br>1.69%<br>1.68%<br>19.64% |

MMI, Deposits, CBLO & Others







7.38%

**Yield to Maturity** 



**Fund Update:** 

Exposure to equities has decreased to 43.92% from 45.67% and MMI has increased to 4.48% from 1.46% a MOM basis.

Foresight 5 pay fund continues to be predominantly invested in large cap stocks and highest rated fixed income instruments.

4.48%

#### Titanium I Fund

SFIN No.ULIF01911/12/09BSLITITAN1109



About The Fund Date of Inception: 16-Dec-09

**OBJECTIVE:** To optimize the participation in an actively managed well-diversified equity portfolio of fundamentally strong blue chip companies which using debt instruments and derivatives to ensure capital protection after five years. The use of derivatives will be for hedging purposes only and as approved by the IRDA.

**STRATEGY:** To dynamically manage the allocation between equities and fixed income instruments, whil