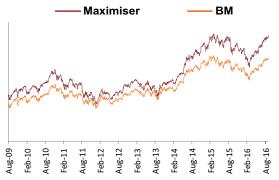

-diversified equity portfolio of value and growth driven stocks by following a research focused investment approach. While appreciating the high risk associated with equities, the fund would attempt to maximize the risk-return pay off for the long-term advantage of the policyholders. The fund will also explore the option of having exposure to quality mid cap stocks. The non-equity portion of the fund will be invested in good rated (P1/A1 & above) money market instruments and fixed deposits. The fund will also maintain a reasonable level of liquidity.

NAV as on 31st August 2016: ₹ 22.87

BENCHMARK: BSE 100 & Crisil Liquid Fund Index

MMI, Deposits, CBLO & Others

4.38%

Asset held as on 31st August 2016: ₹ 1836.94 Cr

FUND MANAGER: Mr. Sameer Mistry

Equity

95.62%

**Asset Allocation** 





#### **Holding**

#### 95.62% 6.82% 5.59% 5.11% 4.59% 4.53% 4.01% 3.08% 3.05% 3.03% 2.85% 52.97%

4.38%

#### **SECURITIES**

#### **EQUITY**

Infosys Ltd. Reliance Industries Ltd. Larsen & Toubro Ltd.

ITC Ltd.

ICICI Bank Ltd.

HDFC Bank Ltd.

Sun Pharmaceutical Inds. Ltd. Mahindra And Mahindra Ltd.

HDFC Ltd.

Tata Communications Ltd.

Other Equity

MMI, Deposits, CBLO & Others

#### **Top 10 Sectoral Allocation** BANKING 21.59% OIL AND GAS SOFTWARE / IT CAPITAL GOODS **AUTOMOBILE** FMCG 8.10% **PHARMACEUTICALS**

Yield to Maturity

CEMENT

FINANCIAL SERVICES

TELECOMMUNICATION

6.22%





Less than 2 years

#### **Fund Update:**

Exposure to equities has slightly decreased to 95.62% from 96.72% and MMI has increased to 4.38% from 3.28% on a MOM basis.

Maximiser fund is predominant