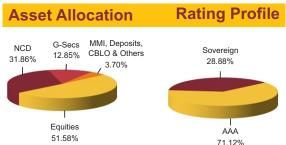

#### **Asset Allocation Fund**

SFIN No.ULIF03430/10/14BSLIASTALC109

**Rating Profile** 

**About The Fund** Date of Inception: 24-Sept-15

**OBJECTIVE:** To provide capital appreciation by investing in a suitable mix of cash, debt and equities. The investment strategy will involve a flexible policy for allocating assets among equities, bonds and cash.

#### **Fund Update:**

Exposure to equities has decreased to 37.94% from 41.63% and MMI has decreased to 10.53% from 25.47% on a MOM basis.

Asset Allocation fund continues to be predominantly invested in large cap stocks and highest rated fixed income instruments.