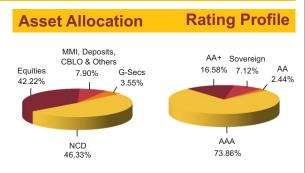

#### **Asset Allocation** Rating Profile MMI, Deposits, G-Sec CBLO & Others 6.59% 29.31% AAA AA 3.30% 1.15% 3.43% 44.97% A1+ 0.02% 0.01% NCD Equities 33.03% 31.07% 47.13%