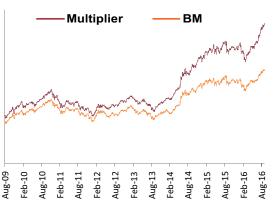

## SECURITIES Feb-12 Aug-12 Aug-14 Aug-14 Aug-15 Aug-16 Aug-16 Aug-16

#### **Fund Update:**

Exposure to equities has increased to 94.95% from 93.51% and MMI has decreased to 5.05% from 6.49% on MOM basis.

Multiplier fund is predominantly invested in high quality mid cap stocks and maintains a well diversified portfolio with investments made across various sectors.