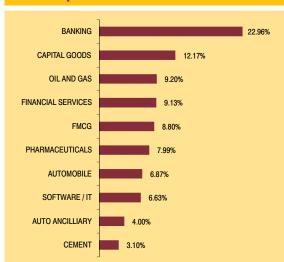

#### **Top 10 Sectoral Allocation** BANKING 21.59% OIL AND GAS SOFTWARE / IT CAPITAL GOODS **AUTOMOBILE** FMCG 8.10% **PHARMACEUTICALS**

Yield to Maturity

CEMENT

FINANCIAL SERVICES

TELECOMMUNICATION

6.22%

Less than 2 years