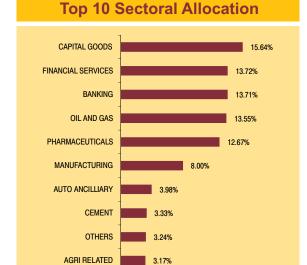

#### **Equity** 94.95% Divis Laboratories Ltd. 5.25% Indian Oil Corpn. Ltd. 3.96% Engineers India Ltd. 3.71% AIA Engineering Ltd. 3.54% Petronet LNG Ltd. 3.31% Sun Pharmaceutical Inds. Ltd. 2.91% Indusind Bank Ltd. 2.89% DCB Bank Limited 2.84% Alstom India Limited 2.74% **Escorts Limited** 2.36% Other Equity 61.45% MMI, Deposits, CBLO & Others 5.05%