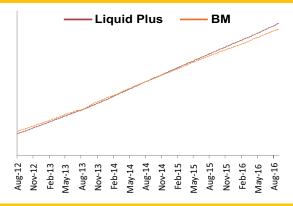

#### Liquid Plus

SFIN No.ULIF02807/10/11BSLLIQPLUS109

About The Fund Date of Inception: 09-Mar-12

**OBJECTIVE:** To provide superior risk-adjusted returns with low volatility at a high level of safety and liquidity through investments in high quality short term fixed income instruments – upto one year maturity.

**STRATEGY:** Fund will invest in high quality short-term fixed income instruments – upto one year maturity. The endeavour will be to optimize returns while providing liquidity and safety with very low risk profile.

NAV as on 31st August 2016: ₹ 14.07

**BENCHMARK:** Crisil Liquid Fund Index

Asset held as on 31st August 2016: ₹ 79.33 Cr

FUND MANAGER: Mr. Ajit Kumar PPB

#### **Fund Update:**

The average maturity of the fund has slightly decreased to 0.46 years from 0.55 years on a MOM basis

Liquid plus fund continues to be predominantly invested in highest rated fixed income instruments.