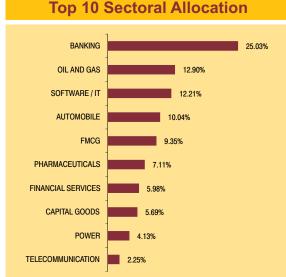

#### **Top 10 Sectoral Allocation** BANKING 21.59% OIL AND GAS SOFTWARE / IT CAPITAL GOODS **AUTOMOBILE** FMCG 8.10% **PHARMACEUTICALS**

Yield to Maturity

CEMENT

FINANCIAL SERVICES

TELECOMMUNICATION

6.22%

Less than 2 years