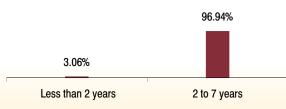

#### MMI, Deposits, A1+ 15.13% 8.04% AA+ A+ 6.56% 1.97% CBLO & Others 39.23% AAA 68.29% NCD 60.77% Maturity (in years) 1.96 **Yield to Maturity** 8.18% **Maturity Profile** 51.89% 48.11% Less than 2 years 2 to 7 years