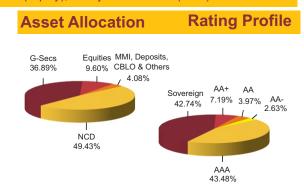

#### Fund Update:

Exposure to G-secs has slightly decreased to 36.89% from 36.95% and MMI has decreased to 4.08% from 4.30% on a MOM basis.

Protector fund continues to be predominantly invested in highest rated fixed income instruments.