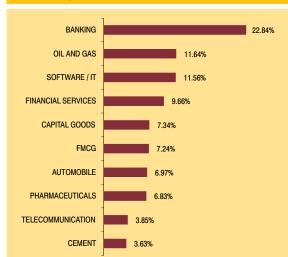

#### **Top 10 Sectoral Allocation** BANKING 21.59% OIL AND GAS SOFTWARE / IT CAPITAL GOODS **AUTOMOBILE** FMCG 8.10% **PHARMACEUTICALS**

Yield to Maturity

CEMENT

FINANCIAL SERVICES

TELECOMMUNICATION

6.22%

Less than 2 years