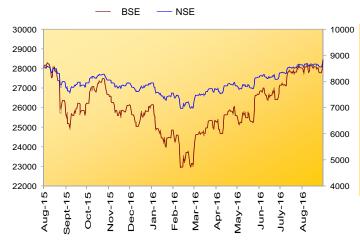

#### **Outlook for Equities**

Indian equity markets gained 1.5 per cent in August. FIIs bought stock worth \$1.5bn in August. Cumulatively, they are net buyers of \$6.1bn for the year. Domestic institutions sold stock worth \$661mn in August. Cumulatively, they are net seller of \$92mn for the year.

At a 15.6 multiple of FY18 earnings, markets are now trading at near their 15 year average. Investors in equity funds can still expect gains in long-term as corporate earnings growth recovers.

| INDEX     | 31-Aug-16 | 29-Jul-16 | % Change |
|-----------|-----------|-----------|----------|
| Nifty     | 8786.20   | 8638.50   | 1.71%    |
| Sensex    | 28452.17  | 28051.86  | 1.43%    |
| BSE 100   | 9021.45   | 8856.01   | 1.87%    |
| Dow Jones | 18400.88  | 18432.24  | -0.17%   |
| Nikkei    | 16887.40  | 16569.27  | 1.92%    |
| Hang Seng | 22976.88  | 21891.37  | 4.96%    |
| Nasdaq    | 5213.22   | 5162.13   | 0.99%    |