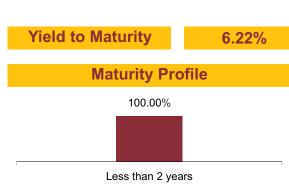

#### **Top 10 Sectoral Allocation** BANKING 21.59% OIL AND GAS SOFTWARE / IT CAPITAL GOODS **AUTOMOBILE** FMCG 8.10% **PHARMACEUTICALS**

Yield to Maturity

CEMENT

FINANCIAL SERVICES

TELECOMMUNICATION

6.22%

Less than 2 years

Maturity (in years) 0.17

Yield to Maturity 6.88%

## Maturity Profile 100.00% Less than 2 years