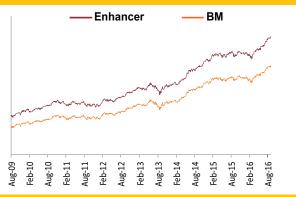

SFIN No.ULIF00213/03/01BSLENHANCE109

About The Fund Date of Inception: 22-Mar-01

**OBJECTIVE:** To grow capital through enhanced returns over a medium to long-term period through investments in equity and debt instruments, thereby providing a good balance between risk and return. It is suitable for individuals seeking, higher returns with a balanced equity-debt exposure.

**STRATEGY:** To earn capital appreciation by maintaining a diversified equity portfolio and seek to earn regular returns on the fixed income portfolio by active management resulting in wealth creation for policy owners.

**NAV as on 31st August 2016:** ₹ 54.17

BENCHMARK: BSE 100, Crisil Composite Bond Fund Index & Crisil Liquid Fund Index

Asset held as on 31st August 2016: ₹ 6976.38 Cr

FUND MANAGER: Mr. Deven Sangoi (Equity), Mr. Ajit Kumar PPB (Debt)

#### **Fund Update:**

Less than 2 years

Exposure to equities has increased to 31.07% from 30.62% and MMI has decreased to 6.59% from 7.18% on a MOM basis.

2 to 7 years

Enhancer fund continues to be predominantly invested in highest rated fixed income instruments.