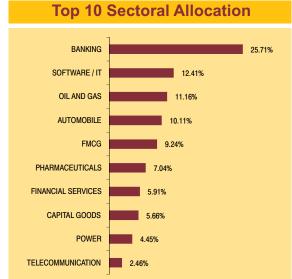

#### **Top 10 Sectoral Allocation**

G-sec

52.26%

Maturity (in years)

10.53

Yield to Maturity

7.25%

#### **Top 10 Sectoral Allocation** BANKING 21.59% OIL AND GAS SOFTWARE / IT CAPITAL GOODS **AUTOMOBILE** FMCG 8.10% **PHARMACEUTICALS**

Yield to Maturity

CEMENT

FINANCIAL SERVICES

TELECOMMUNICATION

6.22%

Less than 2 years