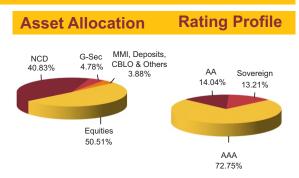

#### Fund Update:

Exposure to equities has increased to 97.91% from 95.46% and MMI has decreased to 2.09% from 4.54% on a MOM basis.

Super 20 fund is predominantly invested in large cap stocks and maintains a concentrated portfolio.