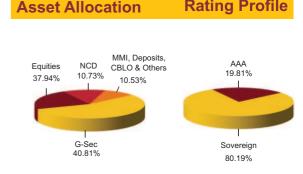

#### **Asset Allocation** Rating Profile MMI, Deposits, G-Sec CBLO & Others 6.59% 29.31% AAA AA 3.30% 1.15% 3.43% 44.97% A1+ 0.02% 0.01% NCD Equities 33.03% 31.07% 47.13%