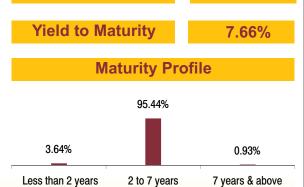

#### Top 10 Sectoral Allocation

Maturity (in years)

0.37

Yield to Maturity

7.45%

#### **Fund Update:**

Exposure to equities has slightly decreased to 95.62% from 96.72% and MMI has increased to 4.38% from 3.28% on a MOM basis.

Maximiser fund is predominantly invested in large cap stocks and maintains a well diversified portfolio with investments made across various sectors.