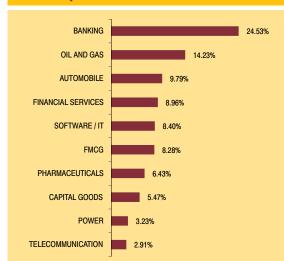

#### **Top 10 Sectoral Allocation** BANKING 21.59% OIL AND GAS SOFTWARE / IT CAPITAL GOODS **AUTOMOBILE** FMCG 8.10% **PHARMACEUTICALS**

Yield to Maturity

CEMENT

FINANCIAL SERVICES

TELECOMMUNICATION

6.22%

Less than 2 years