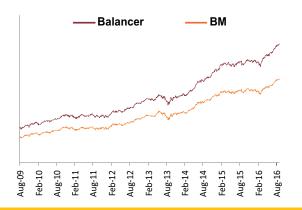

ilder fund continues to be predominantly invested in highest rated fixed income instruments.

#### **Balancer Fund**

SFIN No.ULIF00931/05/05BSLBALANCE109



Sovereign

73.54%

Date of Inception: 18-Jul-05 **About The Fund** 

OBJECTIVE: The objective of this investment fund is to achieve value creation of the policyholder at an average risk level over medium to longterm period.

STRATEGY: The strategy is to invest predominantly in debt securities with an additional exposure to equity, maintaining medium term duration profile of the portfolio.

NAV as on 31st August 2016: ₹ 30.21

BENCHMARK: BSE 100, Crisil Composite Bond Fund Index & Crisil Liquid Fund Index

Asset held as on 31st August 2016: ₹ 30.55 Cr

FUND MANAGER: Mr. Sumit Poddar (Equity), Mr. Deven Sangoi (Debt)

Equities

24.28%



#### **SECURITIES**

#### **GOVERNMENT SECURITIES**

8.17% Government Of India 2044 8.33% Government Of India 2026 8.2% Government Of India 2022 8.6% Government Of India 2028 7.95% Government Of India 2032 5.64% Government Of India 2019 7.46% Government Of India 2017 8.32% Government Of India 2032 8.3% Government Of India 2042 8.79% Government Of India 2021 Other Government Securities

#### **CORPORATE DEBT**

9% Export Import Bank Of India 2019 9.39% Power Finance Corpn. Ltd. 2019 9.47% Power Grid Corpn. Of India Ltd. 2022 9.35% Power Grid Corpn. Of India Ltd. 2021 8.9% Steel Authority Of India Ltd. 2019 10.85% Rural Electrification Corpn. Ltd. 2018 9.36% Power Finance Corpn. Ltd. 2021

#### **Equity**

ITC Ltd. Infosys Ltd. HDFC Ltd. ICICI Bank Ltd. Tata Communications Ltd. Larsen & To