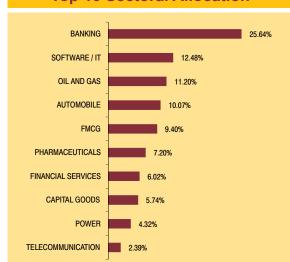

#### **Top 10 Sectoral Allocation** BANKING 21.59% OIL AND GAS SOFTWARE / IT CAPITAL GOODS **AUTOMOBILE** FMCG 8.10% **PHARMACEUTICALS**

Yield to Maturity

CEMENT

FINANCIAL SERVICES

TELECOMMUNICATION

6.22%

Less than 2 years