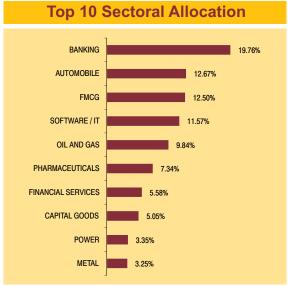

#### **Top 10 Sectoral Allocation** BANKING 21.59% OIL AND GAS SOFTWARE / IT CAPITAL GOODS **AUTOMOBILE** FMCG 8.10% **PHARMACEUTICALS**

Yield to Maturity

CEMENT

FINANCIAL SERVICES

TELECOMMUNICATION

6.22%

Less than 2 years