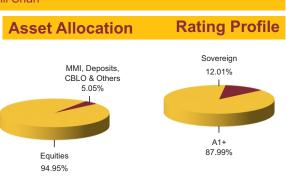

#### **Equity** 94.95% Divis Laboratories Ltd. 5.25% Indian Oil Corpn. Ltd. 3.96% Engineers India Ltd. 3.71% AIA Engineering Ltd. 3.54% Petronet LNG Ltd. 3.31% Sun Pharmaceutical Inds. Ltd. 2.91% Indusind Bank Ltd. 2.89% DCB Bank Limited 2.84% Alstom India Limited 2.74% **Escorts Limited** 2.36% Other Equity 61.45% MMI, Deposits, CBLO & Others 5.05%