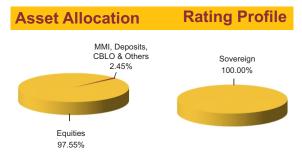

NAV as on 31st August 2016: ₹ 22.87

BENCHMARK: BSE 100 & Crisil Liquid Fund Index

MMI, Deposits, CBLO & Others

4.38%

Asset held as on 31st August 2016: ₹ 1836.94 Cr

FUND MANAGER: Mr. Sameer Mistry

Equity

95.62%

**Asset Allocation** 

#### **Fund Update:**

Exposure to equities has slightly decreased to 95.62% from 96.72% and MMI has increased to 4.38% from 3.28% on a MOM basis.

Maximiser fund is predominantly invested in large cap stocks and maintains a well diversified portfolio with investments made across various sectors.