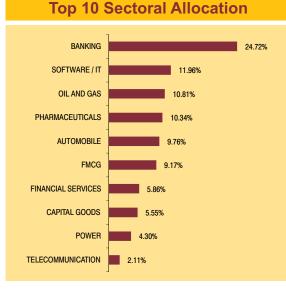

#### Top 10 Sectoral Allocation

#### **Top 10 Sectoral Allocation**

G-sec

52.26%

Maturity (in years)

10.53

Yield to Maturity

7.25%