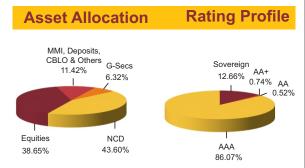

#### **Asset Allocation Rating Profile** MMI, Deposits. AAA NCD CBLO & Others A1+ 19.72% 4.44% 15.65% 7.81% 2.30%

#### **Top 10 Sectoral Allocation**

G-sec

52.26%

Maturity (in years)

10.53

Yield to Maturity

7.25%