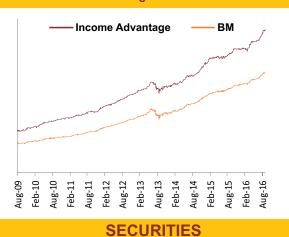

#### **Income Advantage Fund**

SFIN No.ULIF01507/08/08BSLIINCADV109

About The Fund Date of Inception: 22-Aug-08

**OBJECTIVE:** To provide capital preservation and regular income, at a high level of safety over a medium term horizon by investing in high quality debt instruments.

NAV as on 31st August 2016: ₹ 22.91

BENCHMARK: Crisil Composite Bond Fund Index & Crisil Liquid Fund Index

Asset held as on 31st August 2016: ₹ 606.40 Cr

FUND MANAGER: Mr. Ajit Kumar PPB