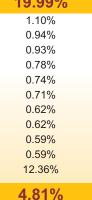

#### 19.99% 1.10%

#### **Fund Update:**

Exposure to NCD has slightly increased to 43.72% from 43.31% and MMI has decreased to 4.81% from 5.70% on a MOM basis.

Builder fund continues to be predominantly invested in highest rated fixed income instruments.