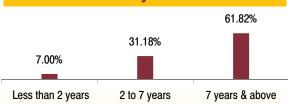

55% Hindalco Industries Ltd. 2022 9.18% HDFC Ltd. 2018 8.74% Mahindra Rural Housing Finance Ltd 2019 8.9% Steel Authority Of India Ltd. 2019 9.37% Power Finance Corpn. Ltd. 2024

Other Corporate Debt

#### **Equity**

Infosys Ltd. ICICI Bank Ltd. Larsen & Toubro Ltd. State Bank Of India Reliance Industries Ltd. Sun Pharmaceutical Inds. Ltd. ITC Ltd. HDFC Bank Ltd. Divis Laboratories Ltd.

Indian Oil Corpn. Ltd.

Other Equity

MMI, Deposits, CBLO & Others

#### **Holding**

23.35% 8.74% 6.67% 5.07%

> 1.45% 1.43%

#### 38.56%

7.20% 4.92% 3 37% 2.50% 2.14% 2.02% 1.97% 1.95% 1.94% 1.42% 9.14%

35.04%

1.91% 1.73% 1.39% 1.30% 1.28% 1.24% 1.08% 1.07% 1.07% 1.03% 21.94%

3.04%

#### **Top 10 Sectoral Allocation**



Maturity (in years)

9.05

Yield to Maturity

7.64%

### **Maturity Profile**



#### **Fund Update:**

Exposure to equities has increased to 35.04% from 34.35% and MMI has decreased to 3.04% from 5.38% on a MOM basis.

Pension enrich fund continues to be predominantly invested in large cap stocks and highest rated fixed income instruments.

## **Annexure as on 31st August 2016**

Figures in percentage(%)



0.59 0.54 0.53 0.53 0.51 0.36 0.35 0.35 0.35 0.18 0.11 0.08 6.24 1.24 0.95 0.40 0.34 0.16 0.03 3.12

31.55 11.61 5.40 5.35 4.17 2.54 1.28 0.82 0.38 57.08 5.98 4.70 4.66 3.59 3.49 3.07 2.55 2.46 2.36 2.34 2.31 2.31 1.23 1.22 1.22 1.21 1.19 1.18 1.18 1.16 1.16 1.15 0.85 0.84 0.68 0.62 0.61 0.60 0.59 0.59 11.38 1.92 1.84 1.62 1.08 1.08 0.77

0.33

2.74

| Birla Liquid Plus Fund                                                       |                   |