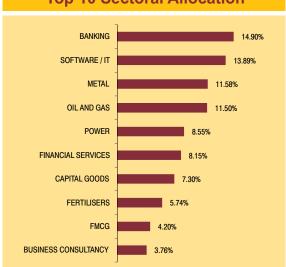

#### Creator Fund

SFIN No.ULIF00704/02/04BSLCREATOR109

**Rating Profile** 

Date of Inception: 23-Feb-04 **About The Fund** 

OBJECTIVE: To achieve optimum balance between growth and stability to provide long-term capital appreciation with balanced level of risk by investing in fixed income securities and high quality equity security. This fund option is for those who are willing to take average to high level of risk to earn attractive returns over a long period of time.

STRATEGY: To invest into fixed income securities & maintaining diversified equity portfolio along with active fund management of the policyholder's wealth in long run.

NAV as on 31st August 2016: ₹ 44.28

BENCHMARK: BSE 100, Crisil Composite Bond Fund Index & Crisil Liquid Fund Index

**Asset Allocation** 

Asset held as on 31st August 2016: ₹ 461.42 Cr

FUND MANAGER: Mr. Sunil Kumar (Equity), Mr. Ajit Kumar PPB (Debt)

#### **Fund Update:**

Exposure to equities has slightly decreased to 47.13% from 47.33% and MMI has slightly increased to 4.56% from 4.27% on a MOM basis.

Creator fund continues to be predominantly invested in large cap stocks and maintains a well diversified portfolio with investments made across various sectors.