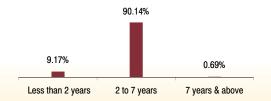

#### 37.24% 16.18%

7 years & above

#### **Fund Update:**

Less than 2 years

Exposure to equities has increased to 31.07% from 30.62% and MMI has decreased to 6.59% from 7.18% on a MOM basis.

2 to 7 years

Enhancer fund continues to be predominantly invested in highest rated fixed income instruments.