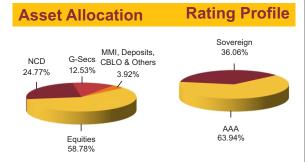

#### **Asset Allocation** Rating Profile MMI, Deposits, G-Sec CBLO & Others 6.59% 29.31% AAA AA 3.30% 1.15% 3.43% 44.97% A1+ 0.02% 0.01% NCD Equities 33.03% 31.07% 47.13%