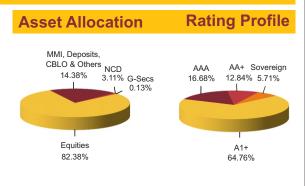

NAV as on 31st August 2016: ₹ 22.87

BENCHMARK: BSE 100 & Crisil Liquid Fund Index

MMI, Deposits, CBLO & Others

4.38%

Asset held as on 31st August 2016: ₹ 1836.94 Cr

FUND MANAGER: Mr. Sameer Mistry

Equity

95.62%

**Asset Allocation** 

#### **Holding**

#### 95.62% 6.82% 5.59% 5.11% 4.59% 4.53% 4.01% 3.08% 3.05% 3.03% 2.85% 52.97%

4.38%