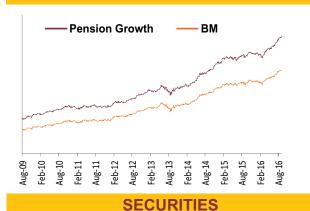

#### Figures in percentage (%) **Pension Funds**

| Returns  | Period          | Pension - Nourish | ВМ    | Pension Growth | ВМ    | Pension - Enrich | ВМ    |
|----------|-----------------|-------------------|-------|----------------|-------|------------------|-------|
|          | 1 month         | 1.34              | 1.11  | 1.70           | 1.18  | 2.46             | 1.26  |
| Absolute | 3 months        | 5.12              | 4.40  | 6.58           | 4.85  | 8.02             | 5.45  |
| Absolute | 6 months        | 10.21             | 8.82  | 13.40          | 10.68 | 16.30            | 13.34 |
|          | 1 Year          | 11.60             | 10.09 | 12.72          | 10.14 | 13.91            | 9.87  |
|          | 2 Years         | 11.60             | 9.66  | 11.79          | 9.26  | 12.39            | 8.32  |
|          | 3 Years         | 12.30             | 10.80 | 13.83          | 11.48 | 16.01            | 12.16 |
| CAGR     | 4 Years         | 10.12             | 9.03  | 11.47          | 9.53  | 12.55            | 9.92  |
|          | 5 Years         |                   | 8.85  | 10.69          | 9.16  | 11.47            | 9.27  |
|          | Since Inception | 8.61              | 7.65  | 10.53          | 8.80  | 11.99            | 10.29 |