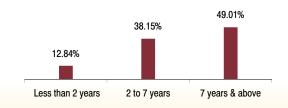

| 2% Tata Steel Ltd. 2022                       |
|-----------------------------------------------|
| 9.57% Indian Railway Finance Corpn. Ltd. 2021 |
| 10.85% Rural Electrification Corpn. Ltd. 2018 |
| 8.9% Steel Authority Of India Ltd. 2019       |
| 8.51% India Infradebt Ltd 2021                |
| 8.7% Sundaram Finance Ltd. 2017               |
| 9.25% Power Grid Corpn. Of India Ltd. 2027    |
| 9.61% Power Finance Corpn. Ltd. 2021          |
| 9.4% Rural Electrification Corpn. Ltd. 2021   |
| 9.25% Power Grid Corpn. Of India Ltd. 2021    |
| Other Corporate Debt                          |

| 49.45% |
|--------|
| 2.99%  |
| 2.61%  |
| 2.30%  |
| 1.92%  |
| 1.70%  |
| 1.52%  |
| 1.34%  |
| 1.30%  |
| 1.29%  |
| 1.29%  |
| 31 18% |







#### **EQUITY**





#### **Maturity Profile**



#### Fund Update:

Exposure to G-secs has slightly decreased to 36.89% from 36.95% and MMI has decreased to 4.08% from 4.30% on a MOM basis.

Protector fund continues to be predominantly invested in highest rated fixed income instruments.

#### MMI, Deposits, CBLO & Others



Date of Inception: 22-Mar-01

**About The Fund** 

OBJECTIVE: To build capital and generate better returns at moderate level of risk, over a medium or long-term period through a balance of investments in equity and debt.

STRATEGY: To generate better returns with moderate level of risk through active management of a fixed income portfolio and focus on creating a long-term equity portfolio, which will enhance the yield of the composite portfolio with low level of risk appetite.

NAV as on 31st August 2016: ₹ 47.32

B