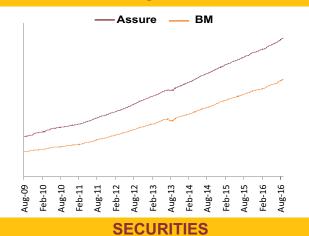

#### **Assure Fund**

SFIN No.ULIF01008/07/05BSLIASSURE109

**Rating Profile** 

About The Fund Date of Inception: 12-Sep-05

**OBJECTIVE:** To provide capital conservation, at a high level of safety and liquidity through judicious investments in high quality short-term debt. **STRATEGY:** To generate better return with low level of risk through investment into fixed interest securities having short-term maturity profile up to 5 years.

NAV as on 31st August 2016: ₹ 26.24

**BENCHMARK:** Crisil Short Term Bond Fund Index

Asset held as on 31st August 2016: ₹ 181.08 Cr

FUND MANAGER: Mr. Ajit Kumar PPB

**Asset Allocation** 

#### **Fund Update:**

The average maturity of the fund has slightly increased to 1.96 years from 1.82 years on a MOM basis.

Assure fund continues to be predominantly invested in highest rated fixed income instruments.