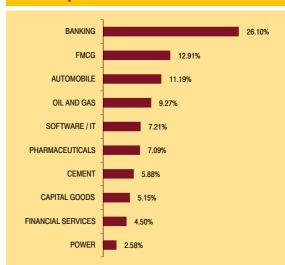

#### **Top 10 Sectoral Allocation** BANKING 21.59% OIL AND GAS SOFTWARE / IT CAPITAL GOODS **AUTOMOBILE** FMCG 8.10% **PHARMACEUTICALS**

Yield to Maturity

CEMENT

FINANCIAL SERVICES

TELECOMMUNICATION

6.22%

Less than 2 years