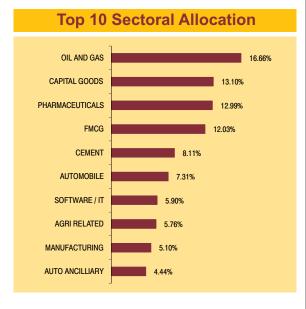

#### Pure Equity Fund

SFIN No.ULIF02707/10/11BSLIPUREEQ109

About The Fund Date of Inception: 09-Mar-12

**OBJECTIVE:** To provide long-term wealth creation by actively managing portfolio through investment in selective businesses. Fund will not invest in businesses that provide goods or services in gambling, lottery /contests, animal produce, liquor, tobacco, entertainment like films or hotels, banks and financial institutions.

**STRATEGY:** To build and actively manage a well-diversified equity portfolio of value and growth driven fundamentally strong companies by following a research-focused investment approach. Equity investments in companies will be made in strict compliance with the objective of the fund. The fund will not invest in banks and financial institutions and companies whose interest income exceeds 3% of total revenues. Investment in leveraged-firms is restrained on the provision that heavily indebted companies ought to serve a considerable amount of their revenue in interest payments.

NAV as on 31st August 2016: ₹ 22.83

Asset held as on 31st August 2016: ₹ 57.80 Cr

FUND MANAGER: Mr. Trilok Agarwal

| SECURITIES                    | Holding |
|-------------------------------|---------|
| Equity                        | 89.42%  |
| Reliance Industries Ltd.      | 4.65%   |
| Larsen & Toubro Ltd.          | 3.44%   |
| Indian Oil Corpn. Ltd.        | 3.20%   |
| AIA Engineering Ltd.          | 3.02%   |
| Divis Laboratories Ltd.       | 2.97%   |
| Mahindra And Mahindra Ltd.    | 2.95%   |
| Ultratech Cement Ltd.         | 2.88%   |
| Crisil Ltd.                   | 2.87%   |
| Ambuja Cements Ltd.           | 2.83%   |
| Sun Pharmaceutical Inds. Ltd. | 2.82%   |
| Other Equity                  | 57.79%  |
| MMI, Deposits, CBLO & Others  | 10.58%  |

#### **Fund Update:**

Exposure to equities has slightly increased to 89.42% from 89.28% and MMI has slightly increased to 10.58% from 10.72% on a MOM basis.

Pure Equity fund maintains a diversified portfolio across various sectors excluding Media, Financial and Liquor sector.