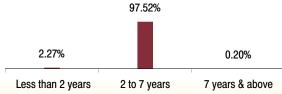

6.22%

Less than 2 years

#### Fund Update:

Exposure to equities has increased to 97.91% from 95.46% and MMI has decreased to 2.09% from 4.54% on a MOM basis.

Super 20 fund is predominantly invested in large cap stocks and maintains a concentrated portfolio.