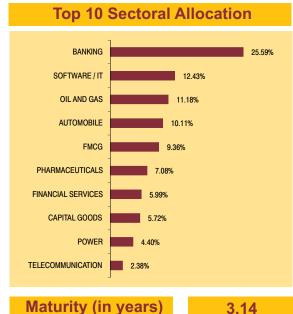

#### **Top 10 Sectoral Allocation** BANKING 21.59% OIL AND GAS SOFTWARE / IT CAPITAL GOODS **AUTOMOBILE** FMCG 8.10% **PHARMACEUTICALS**

Yield to Maturity

CEMENT

FINANCIAL SERVICES

TELECOMMUNICATION

6.22%

Less than 2 years