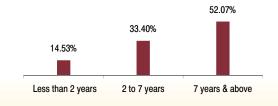

#### MMI, Deposits, A1+ 15.13% 8.04% AA+ A+ 6.56% 1.97% CBLO & Others 39.23% AAA 68.29% NCD 60.77% Maturity (in years) 1.96 **Yield to Maturity** 8.18% **Maturity Profile** 51.89% 48.11% Less than 2 years 2 to 7 years