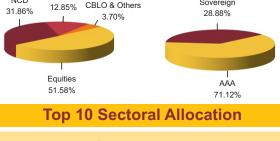

#### **Asset Allocation Fund**

SFIN No.ULIF03430/10/14BSLIASTALC109

**Rating Profile** 

**About The Fund** Date of Inception: 24-Sept-15

**OBJECTIVE:** To provide capital appreciation by investing in a suitable mix of cash, debt and equities. The investment strategy will involve a flexible policy for allocating assets among equities, bonds and cash.

#### **Fund Update:**

Exposure to equities has decreased to 37.94% from 41.63% and MMI has decreased to 10.53% from 25.47% on a MOM basis.

Asset Allocation fund continues to be predominantly invested in large cap stocks and highest rated fixed income instruments.