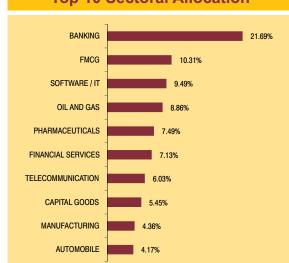

#### **Top 10 Sectoral Allocation** BANKING 21.59% OIL AND GAS SOFTWARE / IT CAPITAL GOODS **AUTOMOBILE** FMCG 8.10% **PHARMACEUTICALS**

Yield to Maturity

CEMENT

FINANCIAL SERVICES

TELECOMMUNICATION

6.22%

Less than 2 years