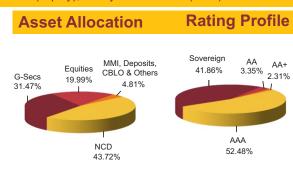

#### 19.99% 1.10%

#### **Fund Update:**

Exposure to NCD has slightly increased to 43.72% from 43.31% and MMI has decreased to 4.81% from 5.70% on a MOM basis.

Builder fund continues to be predominantly invested in highest rated fixed income instruments.