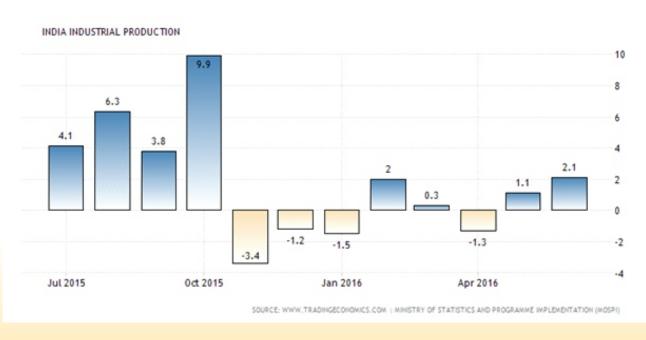

IIP for June-16 was recorded at 2.1 per cent compared to 1.1 per cent in May-16 – positive for the second straight month.