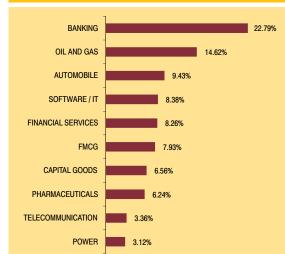

#### **Top 10 Sectoral Allocation** BANKING 21.59% OIL AND GAS SOFTWARE / IT CAPITAL GOODS **AUTOMOBILE** FMCG 8.10% **PHARMACEUTICALS**

Yield to Maturity

CEMENT

FINANCIAL SERVICES

TELECOMMUNICATION

6.22%

Less than 2 years