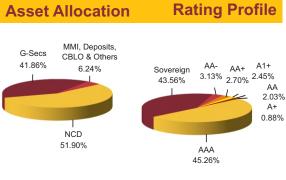

### GOVERNMENT SECURITIES 7.88% Government Of India 2030 7.50% Covernment Of India 2020

7.88% Government Of India 2030
7.59% Government Of India 2029
8.17% Government Of India 2044
8.24% Government Of India 2033
8.21% State Government Of Rajasthan 2026
8.83% Government Of India 2041
8.97% Government Of India 2030
8.3% Government Of India 2040
8.28% Government Of India 2027

# 41.86% 12.28% 12.06% 5.48% 5.40% 4.28% 0.97% 0.55% 0.27% 51.90%

**Holding** 

| CORPORATE DEBT                                           |
|----------------------------------------------------------|
| 8.4% Larsen & Toubro Ltd. 2020                           |
| 8.05% NTPC Ltd. 2026                                     |
| 8.85% Tata Capital Financial Services Limited 2019       |
| 8.12% ONGC Mangalore Petrochemicals Limited 2019         |
| 9.6% Hindalco Industries Ltd. 2022                       |
| 8.72% Kotak Mahindra Bank Ltd. 2022                      |
| 8.2% Power Grid Corpn. Of India Ltd. 2025                |
| 8.45% HDFC Ltd. 2026                                     |
| 8.75% HDFC Ltd. 2021                                     |
| 9.13% Cholamandalam Investment And Finance Co. Ltd. 2019 |
| Other Corporate Debt                                     |
| MMI, Deposits, CBLO & Others                             |

#### **Fund Update:**

Exposure to G-secs has increased to 41.86% from 39.38% and MMI has decreased to 6.24% from 8.81% on a MOM basis.

Income Advantage fund continues to be predominantly invested in highest rated fixed income instruments.