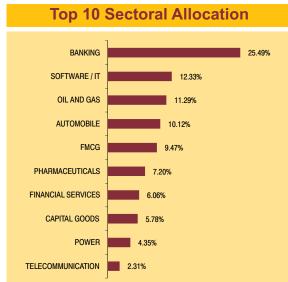

eliance Industries Ltd.                                                       | 2.21%          |
| HDFC Ltd.                                                                      | 2.21%          |
| Larsen & Toubro Ltd.                                                           | 2.11%          |
| Kotak Mahindra Bank Ltd. ICICI Bank Ltd.                                       | 1.72%<br>1.64% |
| State Bank Of India                                                            | 1.64%          |
| Sun Pharmaceutical Inds. Ltd.                                                  | 1.41%          |
| Other Equity                                                                   | 16.03%         |
| MMI, Deposits, CBLO & Others                                                   | 12.06%         |











#### **Fund Update:**

Exposure to equities has decreased to 36.53% from 37.59% and MMI has increased to 12.06% from 10.32% on a MOM basis.

Platinum Plus II fund continues to be predominantly invested in large cap stocks and highest rated fixed income instruments.

#### Platinum Plus III Fund

SFIN No. ULIF01628/04/09BSLIIPLAT3109



Date of Inception: 15-May-09 **About The Fund** 

OBJECTIVE: To optimize the participation in an actively managed well-diversified equity portfolio of fundamentally strong blue chip companies while using debt instruments and derivatives to lockin capital appreciations. The use of derivatives will be for hedging purposes & and as approved by the IRDA.

STRATEGY: To have an optimum mix of equities & fixed income instruments, with up to 100% exposure in