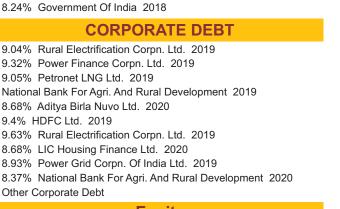

### GOVERNMENT SECURITIES 7.88% Government Of India 2030 7.50% Covernment Of India 2020

7.88% Government Of India 2030
7.59% Government Of India 2029
8.17% Government Of India 2044
8.24% Government Of India 2033
8.21% State Government Of Rajasthan 2026
8.83% Government Of India 2041
8.97% Government Of India 2030
8.3% Government Of India 2040
8.28% Government Of India 2027

# 41.86% 12.28% 12.06% 5.48% 5.40% 4.28% 0.97% 0.55% 0.27% 51.90%

**Holding** 

| CORPORATE DEBT                                           |
|----------------------------------------------------------|
| 8.4% Larsen & Toubro Ltd. 2020                           |
| 8.05% NTPC Ltd. 2026                                     |
| 8.85% Tata Capital Financial Services Limited 2019       |
| 8.12% ONGC Mangalore Petrochemicals Limited 2019         |
| 9.6% Hindalco Industries Ltd. 2022                       |
| 8.72% Kotak Mahindra Bank Ltd. 2022                      |
| 8.2% Power Grid Corpn. Of India Ltd. 2025                |
| 8.45% HDFC Ltd. 2026                                     |
| 8.75% HDFC Ltd. 2021                                     |
| 9.13% Cholamandalam Investment And Finance Co. Ltd. 2019 |
| Other Corporate Debt                                     |
| MMI, Deposits, CBLO & Others                             |