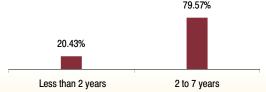

#### MMI, Deposits, A1+ 15.13% 8.04% AA+ A+ 6.56% 1.97% CBLO & Others 39.23% AAA 68.29% NCD 60.77% Maturity (in years) 1.96 **Yield to Maturity** 8.18% **Maturity Profile** 51.89% 48.11% Less than 2 years 2 to 7 years