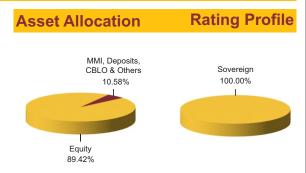

#### Pure Equity Fund

SFIN No.ULIF02707/10/11BSLIPUREEQ109

About The Fund Date of Inception: 09-Mar-12

**OBJECTIVE:** To provide long-term wealth creation by actively managing portfolio through investment in selective businesses. Fund will not invest in businesses that provide goods or services in gambling, lottery /contests, animal produce, liquor, tobacco, entertainment like films or hotels, banks and financial institutions.

**STRATEGY:** To build and actively manage a well-diversified equity portfolio of value and growth driven fundamentally strong companies by following a research-focused investment approach. Equity investments in companies will be made in strict compliance with the objective of the fund. The fund will not invest in banks and financial institutions and companies whose interest income exceeds 3% of total revenues. Investment in leveraged-firms is restrained on the provision that heavily indebted companies ought to serve a considerable amount of their revenue in interest payments.

NAV as on 31st August 2016: ₹ 22.83

Asset held as on 31st August 2016: ₹ 57.80 Cr

FUND MANAGER: Mr. Trilok Agarwal

| SECURITIES                    | Holding |
|-------------------------------|---------|
| Equity                        | 89.42%  |
| Reliance Industries Ltd.      | 4.65%   |
| Larsen & Toubro Ltd.          | 3.44%   |
| Indian Oil Corpn. Ltd.        | 3.20%   |
| AIA Engineering Ltd.          | 3.02%   |
| Divis Laboratories Ltd.       | 2.97%   |
| Mahindra And Mahindra Ltd.    | 2.95%   |
| Ultratech Cement Ltd.         | 2.88%   |
| Crisil Ltd.                   | 2.87%   |
| Ambuja Cements Ltd.           | 2.83%   |
| Sun Pharmaceutical Inds. Ltd. | 2.82%   |
| Other Equity                  | 57.79%  |
| MMI, Deposits, CBLO & Others  | 10.58%  |

#### **Fund Update:**

Exposure to equities has slightly increased to 89.42% from 89.28% and MMI has slightly increased to 10.58% from 10.72% on a MOM basis.

Pure Equity fund maintains a diversified portfolio across various sectors excluding Media, Financial and Liquor sector.