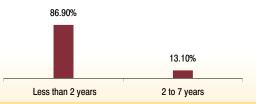

#### 37.24% 16.18%

7 years & above

#### **Fund Update:**

Less than 2 years

Exposure to equities has increased to 31.07% from 30.62% and MMI has decreased to 6.59% from 7.18% on a MOM basis.

2 to 7 years

Enhancer fund continues to be predominantly invested in highest rated fixed income instruments.