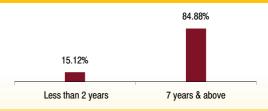

Bank Ltd.                             | 2.24%   |
| ITC Ltd.                                   | 2.13%   |
| Infosys Ltd.                               | 2.05%   |
| Reliance Industries Ltd.                   | 1.84%   |
| ICICI Bank Ltd.                            | 1.77%   |
| Larsen & Toubro Ltd.                       | 1.53%   |
| State Bank Of India                        | 1.40%   |
| HDFC Ltd.                                  | 1.31%   |
| Kotak Mahindra Bank Ltd.                   | 1.27%   |
| Mahindra And Mahindra Ltd.                 | 1.24%   |
| Other Equity                               | 21.16%  |
| MMI, Deposits, CBLO & Others               | 10.53%  |



#### **Top 10 Sectoral Allocation**



Maturity (in years)

14.65

Yield to Maturity

7.47%

#### **Maturity Profile**



#### **Fund Update:**

Exposure to equities has decreased to 37.94% from 41.63% and MMI has decreased to 10.53% from 25.47% on a MOM basis.

Asset Allocation fund continues to be predominantly invested in large cap stocks and highest rated fixed income instruments.

#### **Capped Nifty Index Fund**

SFIN No.ULIF03530/10/14BSLICNFIDX109



About The Fund Date of Inception: 24-Sep-15

OBJECTIVE: To provide capital appreciation by investing in a portfolio of equity shares that form part of a capped nifty Index

**STRATEGY:** To invest in all the equity shares that form part of the Capped Nifty in the same proportion as the Capped Nifty. The Capped Nifty Index will have all 50 companies that form part of Nifty index and will be rebalanced on a quarterly basis. The index composition will chan