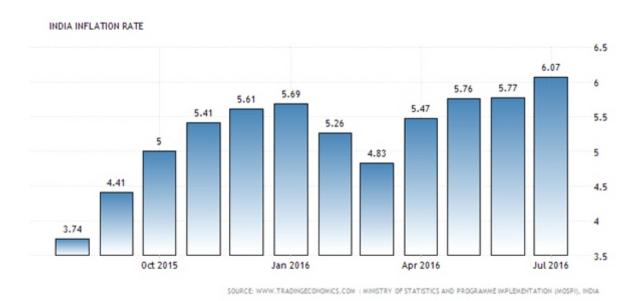

CPI for July was 6.07 per cent compared to 5.77 per cent in June. An increase in prices of sugar, vegetables and pulses led to higher inflation. With the monsoon progressing well and the expectation of better farm output, CPI should ease to around the RBI target levels of 5 per cent, by March-2017.