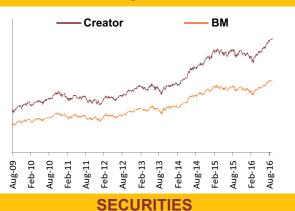

#### Creator Fund

SFIN No.ULIF00704/02/04BSLCREATOR109

**Rating Profile** 

Date of Inception: 23-Feb-04 **About The Fund** 

OBJECTIVE: To achieve optimum balance between growth and stability to provide long-term capital appreciation with balanced level of risk by investing in fixed income securities and high quality equity security. This fund option is for those who are willing to take average to high level of risk to earn attractive returns over a long period of time.

STRATEGY: To invest into fixed income securities & maintaining diversified equity portfolio along with active fund management of the policyholder's wealth in long run.

NAV as on 31st August 2016: ₹ 44.28

#### **Fund Update:**

Exposure to equities has slightly decreased to 47.13% from 47.33% and MMI has slightly increased to 4.56% from 4.27% on a MOM basis.

Creator fund continues to be predominantly invested in large cap stocks and maintains a well diversified portfolio with investments made across various sectors.