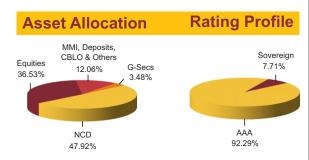

**NAV as on 31st August 2016:** ₹ 25.47

Asset held as on 31st August 2016: ₹ 505.58 Cr

FUND MANAGER: Mr. Deven Sangoi (Equity), Mr. Devendra Singhvi (Debt)

| eccupitice.                                                                    | Holding        |
|--------------------------------------------------------------------------------|----------------|
| SECURITIES                                                                     | пошіну         |
| GOVERNMENT SECURITIES                                                          | 3.48%          |
| 5.69% Government Of India 2018                                                 | 1.38%          |
| 6.05% Government Of India 2019                                                 | 0.77%          |
| 7.83% Government Of India 2018                                                 | 0.67%          |
| 6.05% Government Of India 2019                                                 | 0.49%          |
| 8.24% Government Of India 2018                                                 | 0.18%          |
| CORPORATE DEBT                                                                 | 47.92%         |
| National Bank For Agri. And Rural Development 2019                             | 5.76%          |
| National Housing Bank 2018                                                     | 5.51%          |
| 9.7% Power Finance Corpn. Ltd. 2018                                            | 4.34%          |
| National Bank For Agri. And Rural Development 2018                             | 3.02%          |
| 8.93% Power Grid Corpn. Of India Ltd. 2018                                     | 2.04%          |
| 8.55% Indian Railway Finance Corpn. Ltd. 2019                                  | 2.04%          |
| 7.57% Ultratech Cement Ltd. 2019<br>9.35% Power Grid Corpn. Of India Ltd. 2018 | 1.98%<br>1.74% |
| 9.43% Indian Railway Finance Corpn. Ltd. 2018                                  | 1.74%          |
| 10.85% Rural Electrification Corpn. Ltd. 2018                                  | 1.59%          |
| Other Corporate Debt                                                           | 18.23%         |
| Equity                                                                         | 36.53%         |
| HDFC Bank Ltd.                                                                 | 3.24%          |
| ITC Ltd.                                                                       | 2.25%          |
| Infosys Ltd.                                                                   | 2.24%          |
| Reliance Industries Ltd.                                                       | 2.21%          |
| HDFC Ltd.                                                                      | 2.21%          |
| Larsen & Toubro Ltd.                                                           | 2.11%          |
| Kotak Mahindra Bank Ltd. ICICI Bank Ltd.                                       | 1.72%<br>1.64% |
| State Bank Of India                                                            | 1.64%          |
| Sun Pharmaceutical Inds. Ltd.                                                  | 1.41%          |
| Other Equity                                                                   | 16.03%         |
| MMI, Deposits, CBLO & Others                                                   | 12.06%         |

#### **Fund Update:**

Exposure to equities has decreased to 36.53% from 37.59% and MMI has increased to 12.06% from 10.32% on a MOM basis.

Platinum Plus II fund continues to be predominantly invested in large cap stocks and highest rated fixed income instruments.