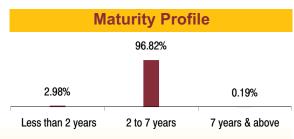

#### 37.24% 16.18%

7 years & above

#### **Fund Update:**

Less than 2 years

Exposure to equities has increased to 31.07% from 30.62% and MMI has decreased to 6.59% from 7.18% on a MOM basis.

2 to 7 years

Enhancer fund continues to be predominantly invested in highest rated fixed income instruments.