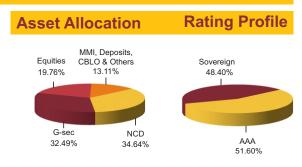

#### MMI, Deposits G-Secs CBLO & Others AAA NCD 24.15% 4.56% 46.00% 24.16% 3.11% AA+ - 0.90% Equities Sovereign 47 13% 49.99%