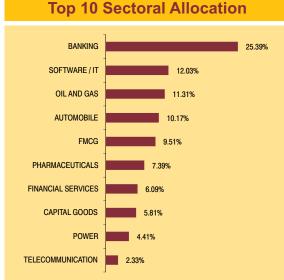

#### **Top 10 Sectoral Allocation** BANKING 21.59% OIL AND GAS SOFTWARE / IT CAPITAL GOODS **AUTOMOBILE** FMCG 8.10% **PHARMACEUTICALS**

Yield to Maturity

CEMENT

FINANCIAL SERVICES

TELECOMMUNICATION

6.22%

Less than 2 years