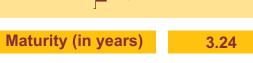

#### MMI, Deposits, A1+ 15.13% 8.04% AA+ A+ 6.56% 1.97% CBLO & Others 39.23% AAA 68.29% NCD 60.77% Maturity (in years) 1.96 **Yield to Maturity** 8.18% **Maturity Profile** 51.89% 48.11% Less than 2 years 2 to 7 years