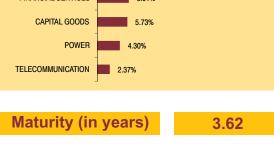

#### **Top 10 Sectoral Allocation** BANKING 21.59% OIL AND GAS SOFTWARE / IT CAPITAL GOODS **AUTOMOBILE** FMCG 8.10% **PHARMACEUTICALS**

Yield to Maturity

CEMENT

FINANCIAL SERVICES

TELECOMMUNICATION

6.22%

Less than 2 years

#### **Fund Update:**

Exposure to equities has slightly decreased to 95.62% from 96.72% and MMI has increased to 4.38% from 3.28% on a MOM basis.

Maximiser fund is predominantly invested in large cap stocks and maintains a well diversified portfolio with investments made across various sectors.