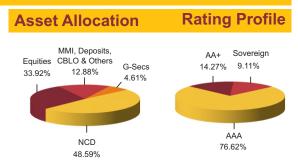

#### **SECURITIES Holding GOVERNMENT SECURITIES** 4.61% 8.24% Government Of India 2018 2.54% 7.83% Government Of India 2018 2.05% 5.69% Government Of India 2018 0.01% CORPORATE DEBT 48.59% National Bank For Agri. And Rural Development 2017 6.68% 9.05% Sundaram Finance Ltd. 2018 5.73% 9.3% Power Grid Corpn. Of India Ltd. 2018 5.55% 9.43% Indian Railway Finance Corpn. Ltd. 2018 3.90% 8.95% Power Finance Corpn. Ltd. 2018 3.46% 8.3% National Bank For Agri. And Rural Development 2018 3.44% 9.18% HDFC Ltd. 2018 3.34% 8.71% HDB Financial Services Ltd 2018 1.91% 8.96% Hero Fincorp Ltd 2018 1.90% 8.39% Gruh Finance Ltd. 2018 1.90% 10.78% Other Corporate Debt **Equity** 33.92% HDFC Bank Ltd. 2.95% Infosys Ltd. 2.14% ITC I td 2.10% HDFC Ltd. 2 07% Reliance Industries Ltd. 2.07% Larsen & Toubro Ltd. 1.97% Kotak Mahindra Bank Ltd. 1.61%

#### **Fund Update:**

Exposure to equities has decreased to 33.92% from 34.92% and MMI has increased to 12.88% from 11.37% on a MOM basis.

Platinum Plus I fund continues to be predominantly invested in large cap stocks and highest rated fixed income instruments.

1.54%

1.36%

1.32%

14.81%

12.88%