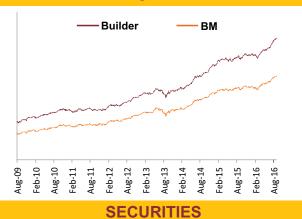

d in highest rated fixed income instruments.

#### MMI, Deposits, CBLO & Others



Date of Inception: 22-Mar-01

**About The Fund** 

OBJECTIVE: To build capital and generate better returns at moderate level of risk, over a medium or long-term period through a balance of investments in equity and debt.

STRATEGY: To generate better returns with moderate level of risk through active management of a fixed income portfolio and focus on creating a long-term equity portfolio, which will enhance the yield of the composite portfolio with low level of risk appetite.

NAV as on 31st August 2016: ₹ 47.32

BENCHMARK: BSE 100, Crisil Composite Bond Fund Index & Crisil Liquid Fund Index

Asset held as on 31st August 2016: ₹ 289.10 Cr

FUND MANAGER: Mr. Dhrumil Shah (Equity), Mr. Ajit Kumar PPB (Debt)





#### **GOVERNMENT SECURITIES** 7.88% Government Of India 2030

| 1.00%   | Government of mula    | 2030 |
|---------|-----------------------|------|
| 8.28%   | Government Of India   | 2027 |
| 7.59%   | Government Of India   | 2026 |
| 8.17%   | Government Of India   | 2044 |
| 8.32%   | Government Of India   | 2032 |
| 8.79%   | Government Of India   | 2021 |
| 7.95%   | Government Of India   | 2032 |
| 8.3% (  | Government Of India 2 | 2040 |
| 8.08%   | Government Of India   | 2022 |
| 8.83%   | Government Of India   | 2041 |
| Other 0 | Sovernment Securities |      |

#### Holding 31.47%

| 7.36%  |  |
|--------|--|
| 6.08%  |  |
| 5.36%  |  |
| 3.83%  |  |
| 2.94%  |  |
| 1.67%  |  |
| 1.57%  |  |
| 1.25%  |  |
| 0.91%  |  |
| 0.41%  |  |
| 0.10%  |  |
| 43.72% |  |



#### CORPO