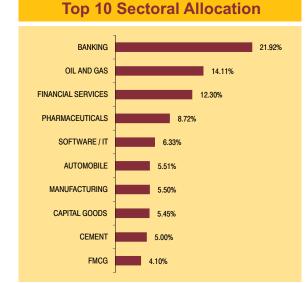

#### **Fund Update:**

Exposure to NCD has slightly increased to 43.72% from 43.31% and MMI has decreased to 4.81% from 5.70% on a MOM basis.

Builder fund continues to be predominantly invested in highest rated fixed income instruments.