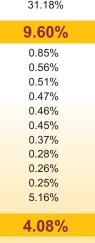

#### 95.62% 6.82% 5.59% 5.11% 4.59% 4.53% 4.01% 3.08% 3.05% 3.03% 2.85% 52.97%

4.38%