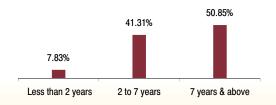

#### **Top 10 Sectoral Allocation** BANKING 21.59% OIL AND GAS SOFTWARE / IT CAPITAL GOODS **AUTOMOBILE** FMCG 8.10% **PHARMACEUTICALS**

Yield to Maturity

CEMENT

FINANCIAL SERVICES

TELECOMMUNICATION

6.22%

Less than 2 years

6.22%

Less than 2 years