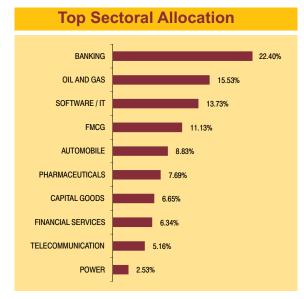

#### **Top 10 Sectoral Allocation** BANKING 21.59% OIL AND GAS SOFTWARE / IT CAPITAL GOODS **AUTOMOBILE** FMCG 8.10% **PHARMACEUTICALS**

Yield to Maturity

CEMENT

FINANCIAL SERVICES

TELECOMMUNICATION

6.22%

Less than 2 years

#### **Fund Update:**

Exposure to equities has slightly decreased to 95.62% from 96.72% and MMI has increased to 4.38% from 3.28% on a MOM basis.

Maximiser fund is predominantly invested in large cap stocks and maintains a well diversified portfolio with investments made across various sectors.