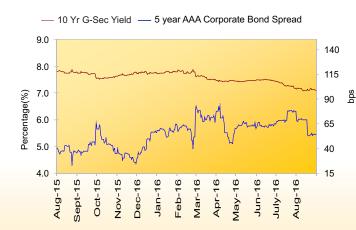

#### **Outlook for Debt**

The 10 year government bond yield moved from 7.17 per cent to 7.11 per cent in the month, as liquidity in the system improved.

We expect the 10 year G-sec yield to be in the range of 7 per cent to 7.25 per cent in the near term. The corporate bond yields are expected to trail the G-sec yields, with a spread of 40-60 basis points. Investors in bond funds will gain as bond yields soften.

| Key Indices    | 31-Aug-16 | 29-Jul-16 | % Change |
|----------------|-----------|-----------|----------|
| 10 year G-Sec  | 7.11%     | 7.17%     | -0.84%   |
| 5 Year G-Sec   | 7.02%     | 7.05%     | -0.43%   |
| 91 Day T Bill  | 6.56%     | 6.53%     | 0.46%    |
| 364 day T-Bill | 6.68%     | 6.73%     | -0.75%   |
| Call Rates     | 6.39%     | 6.35%     | 0.63%    |