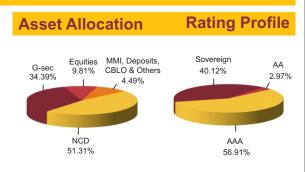

#### **Asset Allocation** Rating Profile MMI, Deposits, G-Sec CBLO & Others 6.59% 29.31% AAA AA 3.30% 1.15% 3.43% 44.97% A1+ 0.02% 0.01% NCD Equities 33.03% 31.07% 47.13%