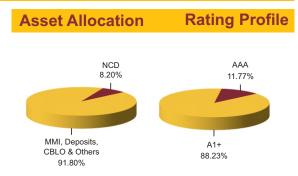

#### **CORPORATE DEBT**

9.8% Power Finance Corpn. Ltd. 2016 9.65% HDFC Ltd. 2016

MMI, Deposits, CBLO & Others

Holding

8.20%

5.05% 3.15%

91.80%

Maturity (in years) 0.46

**Yield to Maturity** 

8.37%