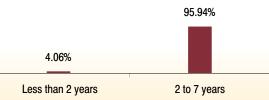

#### MMI, Deposits, A1+ 15.13% 8.04% AA+ A+ 6.56% 1.97% CBLO & Others 39.23% AAA 68.29% NCD 60.77% Maturity (in years) 1.96 **Yield to Maturity** 8.18% **Maturity Profile** 51.89% 48.11% Less than 2 years 2 to 7 years