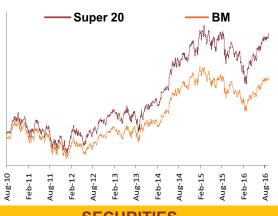

lowing an in-depth research-focused investment approach. The fund will attempt to adequately diversify across sectors. The fund will invest in companies having financial strength, robust, efficient & visionary management, enjoying competitive advantage along with good growth prospects & adequate market liquidity. The fund will adopt a disciplined yet flexible long-term approach towards investing with a focus on generating long-term capital appreciation. The non-equity portion of the fund will be invested in high rated money market instruments and fixed deposits. The fund will also maintain reasonable level of liquidity.

**NAV as on 31st August 2016:** ₹ 22.06

BENCHMARK: BSE Sensex & Crisil Liquid Fund Index

Asset held as on 31st August 2016: ₹ 781.60 Cr FUND MANAGER: Mr. Sameer Mistry



#### 

Larsen & Toubro Ltd.
ICICI Bank Ltd.
Tata Communications Ltd.
Mahindra And Mahindra Ltd.
Tata Consultancy Services Ltd.
GAIL (India) Ltd.
Other Equity

MMI, Deposits, CBLO & Others







Yield to Maturity

6.22%



Less than 2 years

#### Fund Update:

Exposure to equities has increased to 97.91% from 95.46% and MMI has decreased to 2.09% from 4.54% on a MOM basis.

Super 20 fund is predominantly invested in large cap stocks and maintains a concentrated portfolio.



About The Fund Date of Inception: 30-Oct-07

**OBJECTIVE:** To provide long-term wealth maximization by actively managing a well-diversified equity portfolio, predominantly comprising of companies whose market capitalisation is close to Rs. 1000 crores and above.

**STRATEGY:** To build and actively manage a well-div