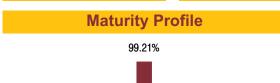

#### **Top 10 Sectoral Allocation**

Maturity (in years)

14.65

Yield to Maturity

7.47%

#### **Maturity Profile**

#### **Fund Update:**

Exposure to equities has decreased to 37.94% from 41.63% and MMI has decreased to 10.53% from 25.47% on a MOM basis.

Asset Allocation fund continues to be predominantly invested in large cap stocks and highest rated fixed income instruments.