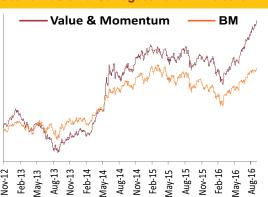

#### Value & Momentum Fund

SFIN No.ULIF02907/10/11BSLIVALUEM109

Date of Inception: 09-Mar-12 **About The Fund** 

OBJECTIVE: To provide long-term wealth maximization by managing a well-diversified equity portfolio predominantly comprising of deep value stocks with strong price and earnings momentum.

STRATEGY: To build and manage a well-diversified equity portfolio of value and momentum driven stocks by following a prudent mix of qualitative and quantitative investment factors. This strategy has outperformed the broader market indices over long-term. The fund would seek to identify companies, which have attractive business fundamentals, competent management and prospects of robust future growth and are yet available at a discount to their intrinsic value and display good momentum. The fund will also maintain reasonable levels of liquidity.

NAV as on 31st August 2016: ₹ 19.42

BENCHMARK: BSE 100 & Crisil Liquid Fund Index

FUND MANAGER: Mr. Sunil Kumar

Asset held as on 31st August 2016: ₹ 115.50 Cr

#### **Fund Update:**

Exposure to equities has increased to 87.20% from 86.37% and MMI has decreased to 12.67% from 13.50% on a MOM basis.

Value & Momentum fund is predominantly invested in quality midcap stocks complying with value criteria.