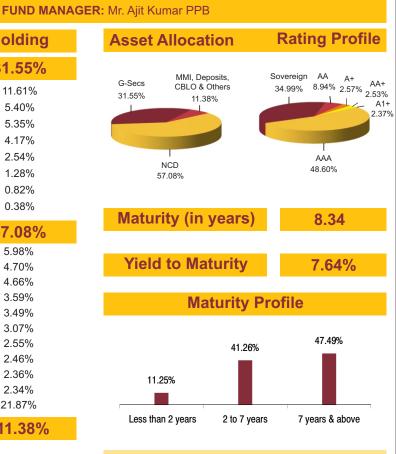

NAV as on 31st August 2016: ₹ 13.17

Asset held as on 31st August 2016: ₹ 87.27 Cr Holding **SECURITIES GOVERNMENT SECURITIES** 31.55% 7.35% Government Of India 2024 11.61% 8.83% Government Of India 2041 5.40% 7.59% Government Of India 2029 5.35% 8.79% Government Of India 2021 4.17% 8.6% Government Of India 2028 2.54% 8.3% Government Of India 2040 1.28% 8.83% Government Of India 2023 0.82% 8.17% Government Of India 2044 0.38% **CORPORATE DEBT** 57.08% 8.12% Export Import Bank Of India 2031 5.98% 8.13% Power Grid Corpn. Of India Ltd. 2022 4.70% 9.2% Cholamandalam Investment And Finance Co. Ltd. 2019 4.66% 8.72% Kotak Mahindra Bank Ltd. 2022 3.59% 9.13% Cholamandalam Investment And Finance Co. Ltd. 2019 3.49% 8.5% NHPC Ltd. 2030 3.07% 9.25% Power Grid Corpn. Of India Ltd. 2027 2.55% 9.4% Rural Electrification Corpn. Ltd. 2021 2.46% 8.2% Power Finance Corpn. Ltd. 2025 2.36% 10.5% AU Financiers (India) Limited 2019 2.34% Other Corporate Debt 21.87%

MMI, Deposits, CBLO & Others

#### **Fund Update:**

Exposure to G-secs has decreased to 31.55% from 33.08% and MMI has increased to 11.38% from 10.74% on a MOM basis.

Income Advantage Guaranteed fund continues to be predominantly invested in highest rated fixed income instruments.

11.38%

Date of Inception: 22-Mar-01

About The Fund

**OBJECTIVE:** To generate consistent returns through active management of a fixed income portfolio and focus on creating a long-term equity portfolio, which will enhance the yield of the composite portfolio with minimum risk appetite.