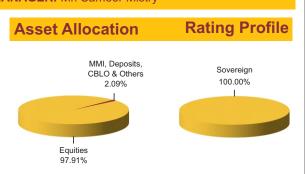

#### 

Larsen & Toubro Ltd.
ICICI Bank Ltd.
Tata Communications Ltd.
Mahindra And Mahindra Ltd.
Tata Consultancy Services Ltd.
GAIL (India) Ltd.
Other Equity

MMI, Deposits, CBLO & Others

Yield to Maturity

6.22%

Less than 2 years

#### Fund Update:

Exposure to equities has increased to 97.91% from 95.46% and MMI has decreased to 2.09% from 4.54% on a MOM basis.

Super 20 fund is predominantly invested in large cap stocks and maintains a concentrated portfolio.