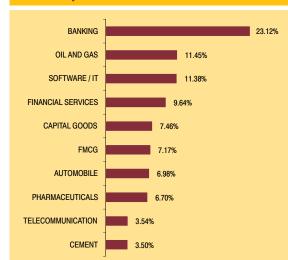

mar PPB (Debt)



#### MMI, Deposits G-Secs CBLO & Others AAA NCD 24.15% 4.56% 46.00% 24.16% 3.11% AA+ - 0.90% Equities Sovereign 47 13% 49.99%

#### **GOVERNMENT SECURITIES**

| 7.88% Government Of India 2030 |
|--------------------------------|
| 9.23% Government Of India 2043 |
| 8.28% Government Of India 2027 |
| 8.83% Government Of India 2023 |
| 8.6% Government Of India 2028  |
| 8.2% Government Of India 2025  |
| 7.59% Government Of India 2026 |
| 8.24% Government Of India 2027 |
| 8.13% Government Of India 2022 |
| 8.28% Government Of India 2032 |
| Other Government Securities    |

#### Holding

| 24.15% |
|--------|
| 5.76%  |
| 5.34%  |
| 2.93%  |
| 1.72%  |
| 1.20%  |
| 1.16%  |
| 1.01%  |
| 0.96%  |
| 0.73%  |
| 0.71%  |
| 2.63%  |
|        |

#### Top 10 Sectoral Allocation



#### **CORPORATE DEBT**

| 9.4% Rural Electrification Corpn. Ltd. 2021   |  |  |
|-----------------------------------------------|--|--|
| 8.75% HDFC Ltd. 2021                          |  |  |
| 8.51% India Infradebt Ltd 2021                |  |  |
| 11% Power Finance Corpn. Ltd. 2018            |  |  |
| 8.85% Axis Bank Ltd. 2024                     |  |  |
| 8.5% NHPC Ltd. 2023                           |  |  |
| 8.12% Export Import Bank Of India 2031        |  |  |
| 8.72% Kotak Mahindra Bank Ltd. 2022           |  |  |
| 8.85% Bajaj Finance Ltd. 2021                 |  |  |
| 8.45% Indian Railway Finance Corpn. Ltd. 2018 |  |  |
| Other Corporate Debt                          |  |  |

| 4.19% |  |
|-------|--|
| 2.23% |  |
| 1.54% |  |
| 1.27% |  |
| 1.15% |  |

24.16%





10.08