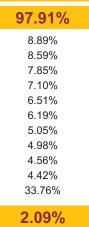

#### 

Larsen & Toubro Ltd.
ICICI Bank Ltd.
Tata Communications Ltd.
Mahindra And Mahindra Ltd.
Tata Consultancy Services Ltd.
GAIL (India) Ltd.
Other Equity

MMI, Deposits, CBLO & Others

Yield to Maturity

6.22%

Less than 2 years

#### Fund Update:

Exposure to equities has increased to 97.91% from 95.46% and MMI has decreased to 2.09% from 4.54% on a MOM basis.

Super 20 fund is predominantly invested in large cap stocks and maintains a concentrated portfolio.