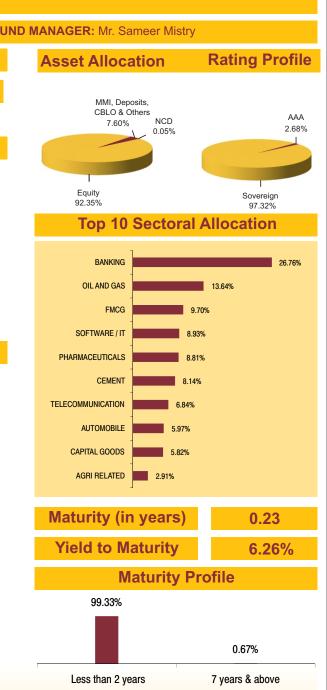

NAV as on 31st August 2016: ₹ 22.87

BENCHMARK: BSE 100 & Crisil Liquid Fund Index

MMI, Deposits, CBLO & Others

4.38%

Asset held as on 31st August 2016: ₹ 1836.94 Cr

FUND MANAGER: Mr. Sameer Mistry

Equity

95.62%

**Asset Allocation** 

#### **Top 10 Sectoral Allocation** BANKING 21.59% OIL AND GAS SOFTWARE / IT CAPITAL GOODS **AUTOMOBILE** FMCG 8.10% **PHARMACEUTICALS**

Yield to Maturity

CEMENT

FINANCIAL SERVICES

TELECOMMUNICATION

6.22%

Less than 2 years

#### **Fund Update:**

Exposure to equities has slightly decreased to 95.62% from 96.72% and MMI has increased to 4.38% from 3.28% on a MOM basis.

Maximiser fund is predominantly invested in large cap stocks and maintains a well diversified portfolio with investments made across various sectors.