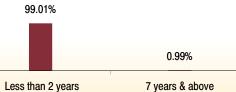

#### MMI, Deposits, A1+ 15.13% 8.04% AA+ A+ 6.56% 1.97% CBLO & Others 39.23% AAA 68.29% NCD 60.77% Maturity (in years) 1.96 **Yield to Maturity** 8.18% **Maturity Profile** 51.89% 48.11% Less than 2 years 2 to 7 years