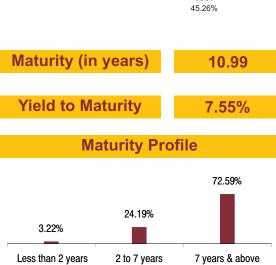

#### **Fund Update:**

Exposure to G-secs has increased to 41.86% from 39.38% and MMI has decreased to 6.24% from 8.81% on a MOM basis.

Income Advantage fund continues to be predominantly invested in highest rated fixed income instruments.