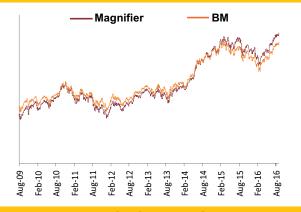

asis.

Creator fund continues to be predominantly invested in large cap stocks and maintains a well diversified portfolio with investments made across various sectors.

#### MMI, Deposits, CBLO & Others

13

4.56%



Date of Inception: 12-Aug-04 **About The Fund** 

**OBJECTIVE:** To maximize wealth by actively managing a diversified equity portfolio.

STRATEGY: To invest in high quality equity security to provide long-term capital appreciation with high level of risk. This fund is suitable for those who want to have wealth maximization over long-term period with equity market dynamics.

NAV as on 31st August 2016: ₹ 45.22

BENCHMARK: BSE 100 & Crisil Liquid Fund Index

**Asset held as on 31st August 2016:** ₹ 1113.89 Cr

FUND MANAGER: Mr. Deven Sangoi (Equity), Mr. Ajit Kumar PPB (Debt)





#### **SECURITIES**

#### **GOVERNMENT SECURITIES**

7.49% Government Of India 2017

HDFC Bank Ltd.

Reliance Industries Ltd.

Larsen & Toubro Ltd.

Kotak Mahindra Bank Ltd.

Mahindra And Mahindra Ltd.

Sun Pharmaceutical Inds. Ltd.

ITC Ltd.

Infosys Ltd.

HDFC Ltd.

Other Equity

ICICI Bank Ltd.

#### **CORPORATE DEBT**

**EQUITY** 

8.6% Tata Motors Ltd. 2018 9.6% HDFC Ltd. 2017 10.05% Bajaj Finance Ltd. 2017 9.5% HDFC Ltd. 2017 9.75% HDFC Ltd. 2016 8.73% Power Grid Corpn. Of India Ltd. 2016 10.18% LIC Housing Finance Ltd. 2016 8.84% Power Grid Corpn. Of India Ltd. 2016 8.64% Power Grid Corpn. Of India Ltd. 2017 9.4% National Bank For Agri. And Rural Development 2016

#### Holding

0.13% 0.13%

#### 3.11%

0.90% 0.45% 0.45% 0.32% 0.30% 0.19% 0.18% 0.13% 0.09% 0.09% 82.38% 5.58% 4.68