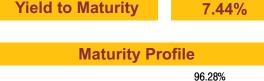

| maturity (iii years) | 0.32  |
|----------------------|-------|
|                      |       |
|                      |       |
| Yield to Maturity    | 7.53% |

**Maturity Profile** 

Maturity (in years)