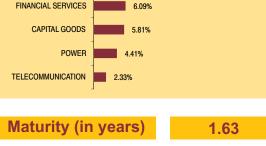

#### **Asset Allocation Rating Profile** MMI, Deposits. AAA NCD CBLO & Others A1+ 19.72% 4.44% 15.65% 7.81% 2.30%

#### **Top 10 Sectoral Allocation**

G-sec

52.26%

Maturity (in years)

10.53

Yield to Maturity

7.25%