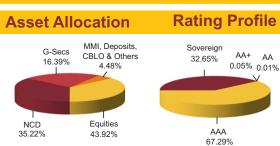

#### **Asset Allocation** Rating Profile MMI, Deposits, G-Sec CBLO & Others 6.59% 29.31% AAA AA 3.30% 1.15% 3.43% 44.97% A1+ 0.02% 0.01% NCD Equities 33.03% 31.07% 47.13%