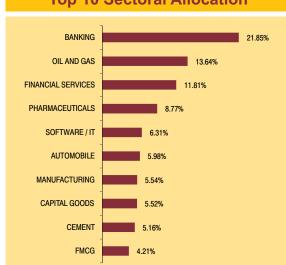

#### **Top 10 Sectoral Allocation** BANKING 21.59% OIL AND GAS SOFTWARE / IT CAPITAL GOODS **AUTOMOBILE** FMCG 8.10% **PHARMACEUTICALS**

Yield to Maturity

CEMENT

FINANCIAL SERVICES

TELECOMMUNICATION

6.22%

Less than 2 years