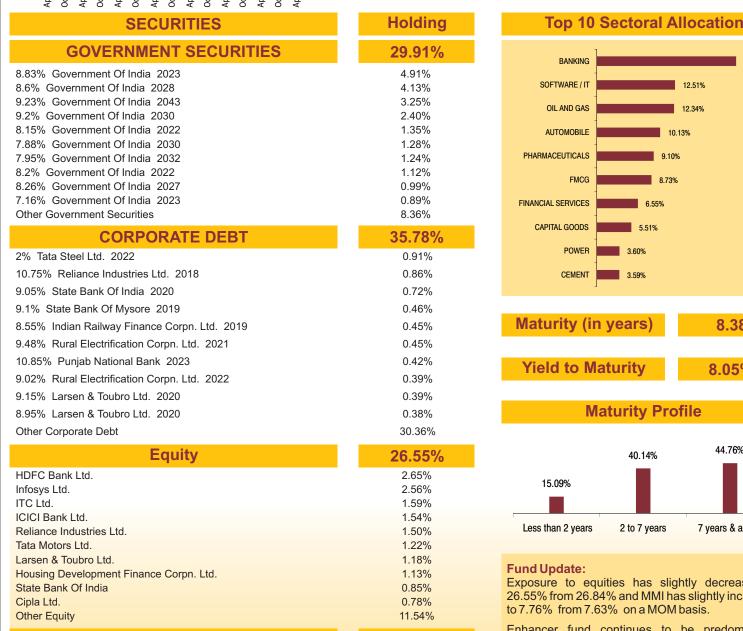

Asset held as on 29th April 2016: ₹ 6729.25 Cr

BENCHMARK: BSE 100, Crisil Composite Bond Fund Index & Crisil Liquid Fund Index

FUND MANAGER: Mr. Deven Sangoi (Equity), Mr. Ajit Kumar PPB (Debt)

MMI, Deposits, CBLO & Others

5.51%

**Maturity Profile** 

Exposure to equities has slightly decreased to 26.55% from 26.84% and MMI has slightly increased to 7.76% from 7.63% on a MOM basis.

Enhancer fund continues to be predominantly invested in highest rated fixed income instruments.