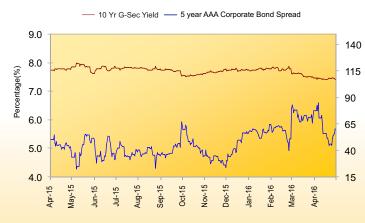

#### **Outlook for Debt**

The 10 year bond yield moved from 7.47 per cent to 7.44 per cent in the month.

We expect the 10 year G-sec yield to be in the range of 7.3 per cent to 7.5 per cent in near term. The corporate bond yields are expected to trail the G-sec market with a spread of 40-60 basis points. Investors in bond funds will gain significantly with bond yields coming down further.