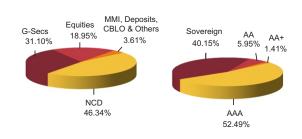

#### **Fund Update:**

Exposure to equities has slightly decreased to 24.13% from 24.64% and MMI has increased to 14.79% from 3.36% on a MOM basis.

Balancer fund continues to be predominantly invested in highest rated fixed income instruments.