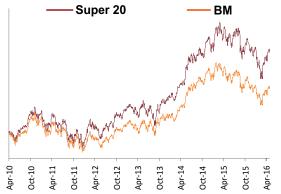

**STRATEGY:** To build and manage a concentrated equity portfolio of 20 fundamentally strong large cap stocks in terms of market capitalization by following an in-depth research-focused investment approach. The fund will attempt diversify across sectors and will invest in companies having financial strength, robust, efficient & visionary management & adequate market liquidity. The non-equity portion of the fund will be invested in highly rated money market instruments and fixed deposits.

#### NAV as on 29th April 2016: ₹ 19.88

#### Asset held as on 29th April 2016: ₹ 719.35 Cr

## BENCHMARK: BSE Sensex & Crisil Liquid Fund Index FUND MANAGER: Mr. Sameer Mistry

**Top Sectoral Allocation** 

Maturity (in years)

Yield to Maturity

Fund Update:

Maturity Profile

Less than 2 years

0.01

7.95%

Holding **SECURITIES** BANKING 23.96% Equity FMCG 95.86% 10.84% HDFC Bank Ltd. 9.66% AUTOMOBILE 9.94% Infosys Ltd. 9.43% SOFTWARE / IT 9.84% Reliance Industries Ltd. 7 44% Larsen & Toubro Ltd. 6.92% PHARMACEUTICALS 9 74% ITC Ltd. 6.89% ICICI Bank Ltd. 6.32% OIL AND GAS 7.76% Tata Motors Ltd. 5.72% CEMENT 7.42% Tata Communications Ltd. 3.86% Mahindra And Mahindra Ltd. 3.81% CAPITAL GOODS 7 22% Ultratech Cement I td 3.73% TELECOMMUNICATION Other Equity 32.08% 7.17% POWER 3.66% **MMI, Deposits, CBLO & Others** 4.14%

17

Date of Inception: 30-Oct-07

**OBJECTIVE:** The provide long-term wealth maximisation by actively managing a well-diversified equity portfolio, predominantly comprising of companies whose market capitalization is between Rs. 10 billion to Rs. 250 billion. Further, the fund would also seek to provide a cushion against the sudden volatility in the equities through some investments in short-term money market instruments.

**STRATEGY:** Active fund management with potentially 100% equity exposure. Research based investment approach with a dedicated & experienced in-house research team. Identify undervalued stocks in the growth phase. Focus on niche players with competitive advantage, in the sunrise industry & potential of being tomorrow's large cap. Emphasize on early identification of stocks.

#### Fund Update:

Exposure to equities has decreased to 88.37% from 92.81% and MMI has increased to 11.10% from 6.64% on MOM basis.

Less than 2 years

Multiplier fund is predominantly invested in high quality mid cap stocks and maintains a well diversified portfolio with investments made across various sectors.