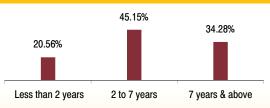

Asset held as on 29th April 2016: ₹ 6729.25 Cr

BENCHMARK: BSE 100, Crisil Composite Bond Fund Index & Crisil Liquid Fund Index

FUND MANAGER: Mr. Deven Sangoi (Equity), Mr. Ajit Kumar PPB (Debt)

MMI, Deposits, CBLO & Others

5.51%

**Maturity Profile** 

Exposure to equities has slightly decreased to 26.55% from 26.84% and MMI has slightly increased to 7.76% from 7.63% on a MOM basis.

Enhancer fund continues to be predominantly invested in highest rated fixed income instruments.