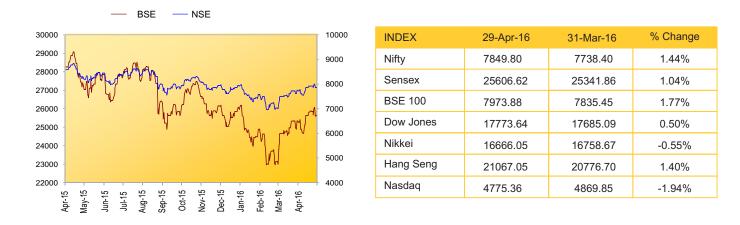

#### **Outlook for Equities**

Indian equity markets gained around 1.4 per cent in April 2016. FIIs remained net buyers however the net buying was of much lesser quantum. They bought \$556mn in April compared to buying of \$3.6bn in March. Cumulatively, they are net buyers of \$1.8bn for the year 2016. Domestic institutions were net sellers for the month. They sold \$351mn in March. Cumulatively, they are net buyers of \$731mn for the year 2016.

Good monsoons along with lower interest rates can provide the much needed boost to the growth in corporate earnings.

At a 13.8 multiple of FY18 earnings, markets are trading below their 15 year average. With a high corporate earnings growth, investors in equity funds can expect significant gains in long-term.