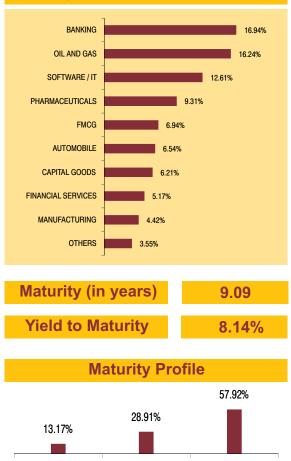

## BENCHMARK: BSE Sensex & Crisil Liquid Fund Index FUND MANAGER: Mr. Sameer Mistry

**Top Sectoral Allocation** 

Maturity (in years)

Yield to Maturity

Fund Update:

Maturity Profile

Less than 2 years

0.01

7.95%

Holding **SECURITIES** BANKING 23.96% Equity FMCG 95.86% 10.84% HDFC Bank Ltd. 9.66% AUTOMOBILE 9.94% Infosys Ltd. 9.43% SOFTWARE / IT 9.84% Reliance Industries Ltd. 7 44% Larsen & Toubro Ltd. 6.92% PHARMACEUTICALS 9 74% ITC Ltd. 6.89% ICICI Bank Ltd. 6.32% OIL AND GAS 7.76% Tata Motors Ltd. 5.72% CEMENT 7.42% Tata Communications Ltd. 3.86% Mahindra And Mahindra Ltd. 3.81% CAPITAL GOODS 7 22% Ultratech Cement I td 3.73% TELECOMMUNICATION Other Equity 32.08% 7.17% POWER 3.66% **MMI, Deposits, CBLO & Others** 4.14%