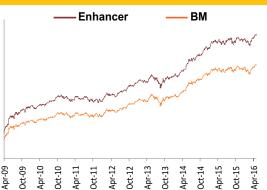

Asset held as on 29th April 2016: ₹ 6729.25 Cr

BENCHMARK: BSE 100, Crisil Composite Bond Fund Index & Crisil Liquid Fund Index

FUND MANAGER: Mr. Deven Sangoi (Equity), Mr. Ajit Kumar PPB (Debt)

MMI, Deposits, CBLO & Others

5.51%

**Maturity Profile** 

Exposure to equities has slightly decreased to 26.55% from 26.84% and MMI has slightly increased to 7.76% from 7.63% on a MOM basis.

Enhancer fund continues to be predominantly invested in highest rated fixed income instruments.