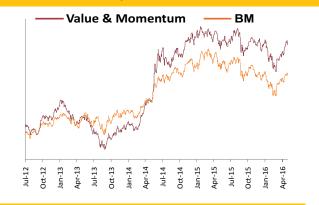

88.78% from 88.51% and MMI has increased to 11.06% from 4.97% on a MOM basis. Value & Momentum fund is predominantly invested

Value & Momentum fund is predominantly invested in quality midcap stocks complying with value criteria.