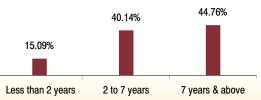

#### NAV as on 29th April 2016: ₹ 12.56

Asset held as on 29th April 2016: ₹ 77.75 Cr

FUND MANAGER: Mr. Ajit Kumar PPB

| SECURITIES                                                                                                                                                                                                                                                                                                                                                                       | Holding                                                                        | Asset Allocation                  | Rating Profile                            |
|----------------------------------------------------------------------------------------------------------------------------------------------------------------------------------------------------------------------------------------------------------------------------------------------------------------------------------------------------------------------------------|--------------------------------------------------------------------------------|-----------------------------------|-------------------------------------------|
| GOVERNMENT SECURITIES                                                                                                                                                                                                                                                                                                                                                            | 38.45%                                                                         | MMI, Deposits,                    | Sovereign <sub>AA</sub>                   |
| <ul> <li>7.35% Government Of India 2024</li> <li>7.59% Government Of India 2029</li> <li>8.83% Government Of India 2041</li> <li>8.79% Government Of India 2021</li> <li>8.28% Government Of India 2027</li> <li>8.6% Government Of India 2028</li> <li>8.3% Government Of India 2040</li> <li>8.83% Government Of India 2023</li> <li>8.17% Government Of India 2044</li> </ul> | 12.67%<br>5.78%<br>5.65%<br>4.60%<br>4.00%<br>2.73%<br>1.34%<br>0.89%<br>0.80% | G-Secs<br>38.45%<br>NCD<br>53.01% | 42.04% 5.65% A+<br>2.85%<br>AAA<br>49.47% |
| CORPORATE DEBT                                                                                                                                                                                                                                                                                                                                                                   | 53.01%                                                                         | Maturity (in years)               | 9.48                                      |
| 8.12% Export Import Bank Of India 2031<br>9.2% Cholamandalam Investment And Finance Co. Ltd. 2019<br>8.72% Kotak Mahindra Bank Ltd. 2022                                                                                                                                                                                                                                         | 6.43%<br>5.16%<br>3.94%                                                        | Yield to Maturity                 | 8.07%                                     |
| 8.5% NHPC Ltd. 2030<br>9.25% Power Grid Corpn. Of India Ltd. 2027                                                                                                                                                                                                                                                                                                                | 3.33%<br>2.77%                                                                 | Maturity P                        | rofile                                    |
| <ul> <li>9.4% Rural Electrification Corpn. Ltd. 2021</li> <li>10.5% AU Financiers (India) Limited 2019</li> <li>8.8% ICICI Home Finance Co. Ltd. 2017</li> <li>8.2% Power Finance Corpn. Ltd. 2025</li> <li>9.36% Power Finance Corpn. Ltd. 2021</li> <li>Other Corporate Debt</li> </ul>                                                                                        | 2.71%<br>2.60%<br>2.58%<br>2.57%<br>1.35%<br>19.57%                            | 8.58%                             | 57.84%                                    |
| MMI, Deposits, CBLO & Others                                                                                                                                                                                                                                                                                                                                                     | 8.53%                                                                          | Less than 2 years 2 to 7 years    | 7 years & above                           |