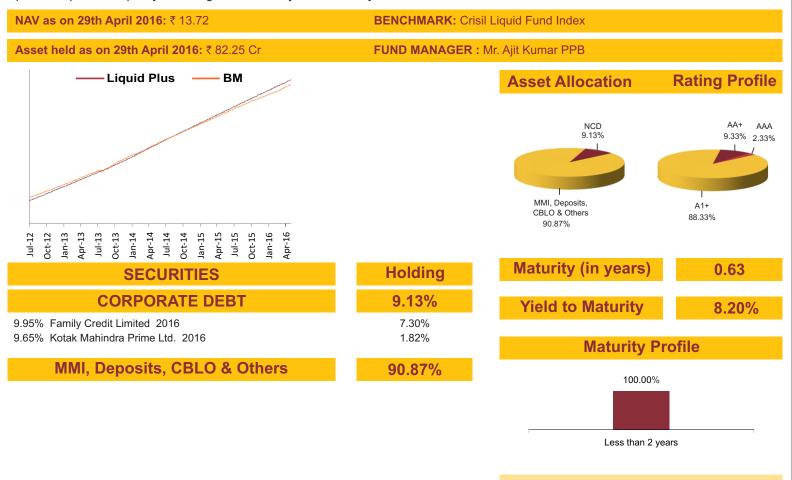

Date of Inception: 09-Mar-12

**OBJECTIVE:** To provide reasonable & stable returns, at a high level of safety and liquidity for capital conservation for the policy holder by investing in low maturity debt & money market instruments

**STRATEGY:** The strategy of this BSLI fund option is to make judicious investments in high quality debt and money market instruments to protect capital of the policyholder & generate steady returns at very low level of risk

#### Fund Update:

The average maturity of the fund has slightly decreased to 0.63 years from 0.68 years on a MOM basis.

Liquid plus fund continues to be predominantly invested in highest rated fixed income instruments.