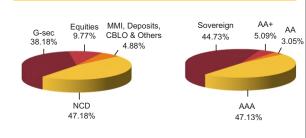

#### Pension Funds

| Returns  | Period          | Pension - Nourish | BM   | Pension Growth | BM   | Pension - Enrich | BM   |
|----------|-----------------|-------------------|------|----------------|------|------------------|------|
|          | 1 month         | 0.97              | 0.94 | 1.19           | 1.02 | 1.22             | 1.12 |
| Abaaluta | 3 months        | 3.00              | 2.77 | 3.37           | 2.92 | 2.89             | 3.06 |
| Absolute | 6 months        | 3.13              | 2.88 | 2.37           | 2.23 | 1.81             | 1.10 |
|          | 1 Year          | 7.11              | 6.48 | 6.28           | 5.30 | 4.94             | 3.21 |
|          | 2 Years         | 11.31             | 9.47 | 11.37          | 9.35 | 12.48            | 8.84 |
|          | 3 Years         | 8.74              | 7.65 | 9.74           | 7.86 | 10.38            | 7.84 |
| CAGR     | 4 Years         | 9.39              | 8.34 | 10.21          | 8.55 | 10.74            | 8.51 |
|          | 5 Years         | 8.63              | 7.96 | 8.93           | 7.79 | 8.80             | 7.20 |
|          | Since Inception | 8.36              | 7.44 | 10.18          | 8.55 | 11.54            | 9.99 |