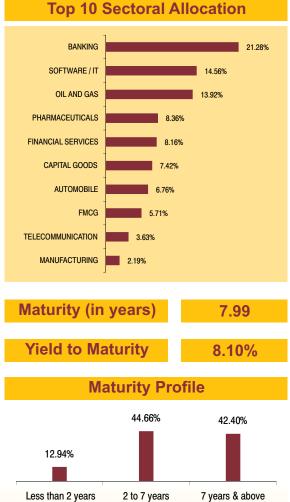

#### **Top 10 Sectoral Allocation**

#### **Fund Update:**

Exposure to equities has slightly decreased to 24.13% from 24.64% and MMI has increased to 14.79% from 3.36% on a MOM basis.

Balancer fund continues to be predominantly invested in highest rated fixed income instruments.