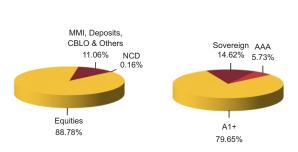

Holdina

0.16%

0.16%

88.78%

5.22% 3.55%

3.42%

3.39%

3.32%

3.16%

3.14%

3.04%

3.00%

2.97%

54.57%

11.06%