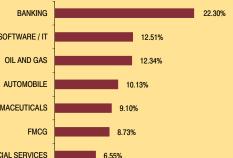

#### **Top 10 Sectoral Allocation**

|   | BANKING            | 16.88%                                                         |
|---|--------------------|----------------------------------------------------------------|
|   | SOFTWARE / IT      | 12.20%                                                         |
|   | OIL AND GAS        | 11.36%                                                         |
|   | FINANCIAL SERVICES | 8.95%                                                          |
|   | POWER              | 6.74%                                                          |
|   | CAPITAL GOODS      | 6.11%                                                          |
|   | METAL              | 5.96%                                                          |
|   | FERTILISERS        | 5.47%                                                          |
|   | CEMENT             | 5.38%                                                          |
|   | FMCG               | 3.82%                                                          |
| - |                    |                                                                |
|   | Maturity (in       | n years) 0.71                                                  |
|   | Yield to Ma        | aturity 8.03%                                                  |
|   | М                  | aturity Profile                                                |
|   | 98.54%             |                                                                |
|   |                    | 1 409/                                                         |
|   |                    | 1.46%                                                          |
|   | Less than 2 ye     | ears 7 years & above                                           |
|   |                    | uities has slightly increased to .51% and MMI has increased to |