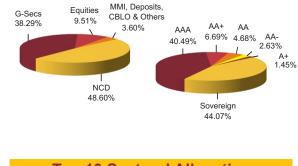

#### Fund Update:

Exposure to G-secs has increased to 38.29% from 37.49% and MMI has decreased to 3.60% from 5.02% on a MOM basis.

Protector fund continues to be predominantly invested in highest rated fixed income instruments.