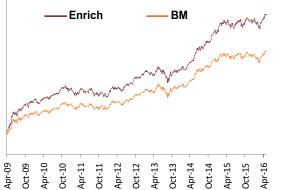

#### Pension Funds

| Returns  | Period          | Pension - Nourish | BM   | Pension Growth | BM   | Pension - Enrich | BM   |
|----------|-----------------|-------------------|------|----------------|------|------------------|------|
|          | 1 month         | 0.97              | 0.94 | 1.19           | 1.02 | 1.22             | 1.12 |
| Abaaluta | 3 months        | 3.00              | 2.77 | 3.37           | 2.92 | 2.89             | 3.06 |
| Absolute | 6 months        | 3.13              | 2.88 | 2.37           | 2.23 | 1.81             | 1.10 |
|          | 1 Year          | 7.11              | 6.48 | 6.28           | 5.30 | 4.94             | 3.21 |
|          | 2 Years         | 11.31             | 9.47 | 11.37          | 9.35 | 12.48            | 8.84 |
|          | 3 Years         | 8.74              | 7.65 | 9.74           | 7.86 | 10.38            | 7.84 |
| CAGR     | 4 Years         | 9.39              | 8.34 | 10.21          | 8.55 | 10.74            | 8.51 |
|          | 5 Years         | 8.63              | 7.96 | 8.93           | 7.79 | 8.80             | 7.20 |
|          | Since Inception | 8.36              | 7.44 | 10.18          | 8.55 | 11.54            | 9.99 |