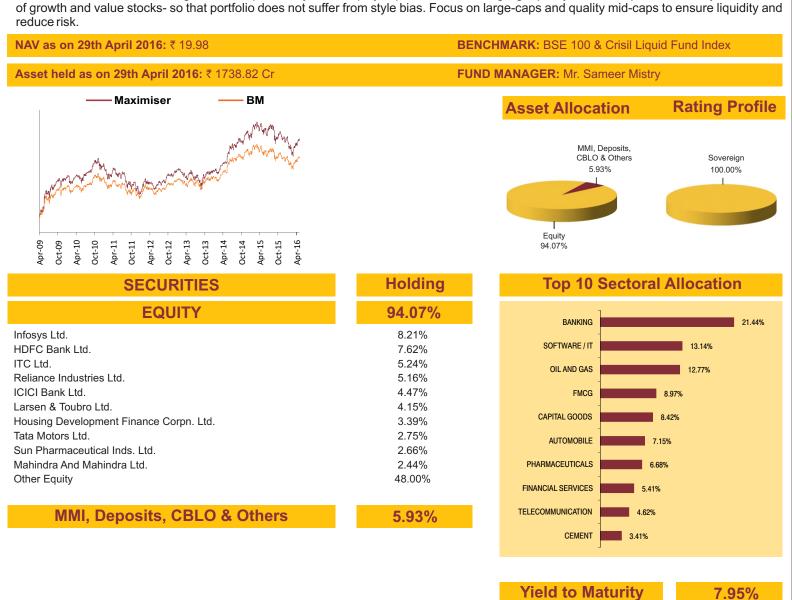

#### Fund Update:

Exposure to equities has decreased to 94.07% from 95.38% and MMI has increased to 5.93% from 4.62% on a MOM basis.

Maximiser fund is predominantly invested in large cap stocks and maintains a well diversified portfolio with investments made across various sectors. SFIN No.ULIF03027/08/13BSLIMAXGT109

#### About The Fund

Date of Inception: 01-Jan-14

**OBJECTIVE:** To provide long-term capital appreciation by actively managing a well diversified equity portfolio of fundamentally strong blue chip companies. To provide a cushion against the volatility in the equities through investment in money market instruments. **STRATEGY:** Active fund management with potentially 100% equity exposure. Maintaining high quality diversified portfolio with dynamic blend of growth and value stocks- so that portfolio does not suffer from style bias. Focus on large-caps and quality mid-caps to ensure liquidity and reduce risk.