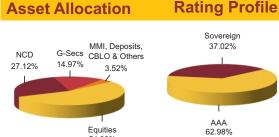

Date of Inception: 22-Mar-01

OBJECTIVE: To grow your capital through enhanced returns over a medium to long term period through investments in equity and debt instruments, thereby providing a good balance between risk and return.

STRATEGY: To earn capital appreciation by maintaining diversified equity portfolio and seek to earn regular return on fixed income portfolio by active management resulting in wealth creation for policyholders.

Asset held as on 29th April 2016: ₹ 6729.25 Cr

BENCHMARK: BSE 100, Crisil Composite Bond Fund Index & Crisil Liquid Fund Index

FUND MANAGER: Mr. Deven Sangoi (Equity), Mr. Ajit Kumar PPB (Debt)

MMI, Deposits, CBLO & Others

5.51%

**Maturity Profile** 

Exposure to equities has slightly decreased to 26.55% from 26.84% and MMI has slightly increased to 7.76% from 7.63% on a MOM basis.

Enhancer fund continues to be predominantly invested in highest rated fixed income instruments.

7.76%

Date of Inception: 23-Feb-04

OBJECTIVE: To achieve optimum balance between growth and stability to provide long-term capital appreciation with balanced level of risk by investing in fixed income securities and high quality equity security.