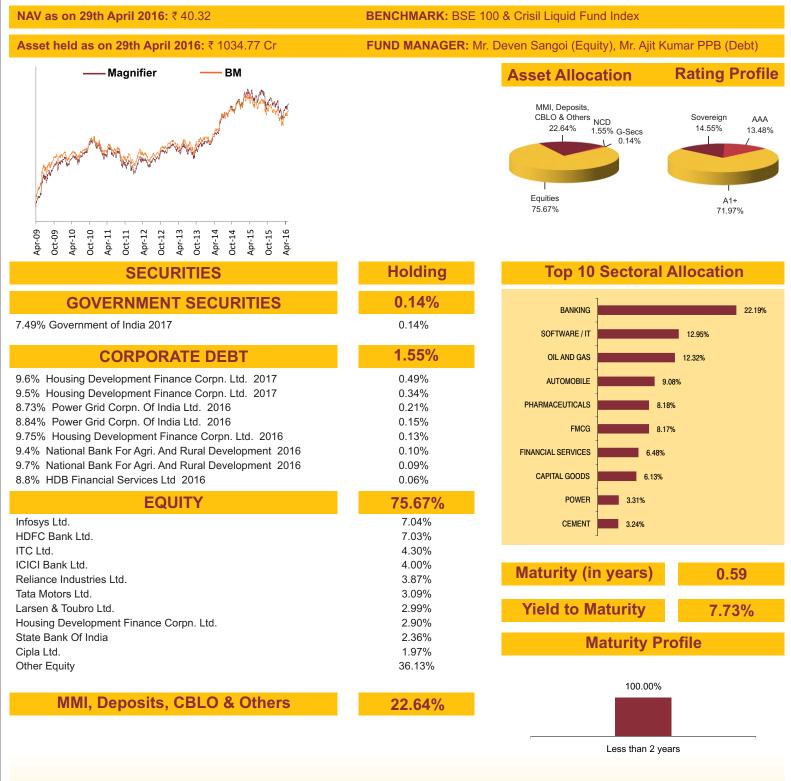

#### About The Fund

OBJECTIVE: To maximize wealth by actively managing a diversified equity portfolio.

**STRATEGY:** To invest in high quality equity security to provide long-term capital appreciation with high level of risk. This fund is suitable for those who want to have wealth maximization over long-term period with equity market dynamics.

#### Fund Update:

Exposure to equities has decreased to 75.67% from 78.48% and MMI has increased to 22.64% from 20.22% on a MOM basis

Magnifier fund continues to be predominantly invested in large cap stocks and maintains a well diversified portfolio with investments made across various sectors.

#### Date of Inception: 12-Jun-07

**OBJECTIVE:** To provide long-term capital appreciation by actively managing a well diversified equity portfolio of fundamentally strong blue chip companies. To provide a cushion against the volatility in the equities through investment in money market instruments. **STRATEGY:** Active fund management with potentially 100% equity exposure. Maintaining high quality diversified portfolio with dynamic blend