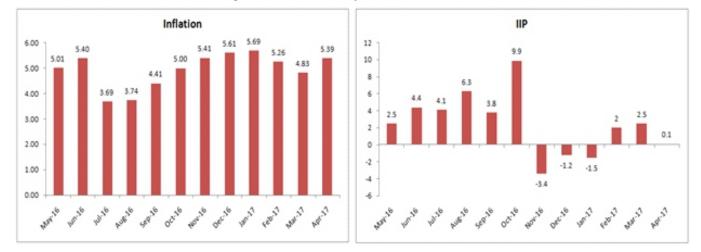

News on the macro-economic front was good. Index of Industrial Production (IIP) rebounded from 1.5 per cent in January-16 to 2 per cent in February-16 correcting to 0.1 per cent in March-16. Inflation (CPI) for March-16 was recorded at 4.83 per cent compared to 5.26 per cent in February-16. The inflation for the month of April-16 was recorded slightly higher at 5.39 per cent. Good set of macro-economic numbers indicate strength in the economy.