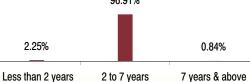

#### NAV as on 29th April 2016: ₹ 20.08

Asset held as on 29th April 2016: ₹ 42.16 Cr

FUND MANAGER: Mr. Trilok Agarwal

| SECURITIES                     | Holding | Asset Allocation           |  |
|--------------------------------|---------|----------------------------|--|
| Equity                         | 88.19%  | MMI, Deposits,             |  |
| Reliance Industries Ltd.       | 4.86%   | CBLO & Others<br>11.81%    |  |
| Larsen & Toubro Ltd.           | 3.91%   | 11.0170                    |  |
| UPL Limited                    | 3.63%   |                            |  |
| Cipla Ltd.                     | 3.52%   |                            |  |
| Crisil Ltd.                    | 3.49%   |                            |  |
| Indian Oil Corpn. Ltd.         | 3.31%   | Equity<br>88.19%           |  |
| AIA Engineering Ltd.           | 3.20%   | 00.1976                    |  |
| Ultratech Cement Ltd.          | 3.10%   |                            |  |
| Ambuja Cements Ltd.            | 3.08%   |                            |  |
| Tata Consultancy Services Ltd. | 3.02%   | Top 10 Sectoral Allocation |  |
| Other Equity                   | 53.08%  | ,                          |  |
| MMI, Deposits, CBLO & Others   | 11.81%  | CAPITAL GOODS 14.01%       |  |
|                                |         | OIL AND GAS 13.66%         |  |

Exposure to equities has decreased to 88.19% from 97.13% and MMI has increased to 11.81% from 2.87% on a MOM basis.

3.96%

3.50%

Pure Equity fund is predominantly invested in large cap stocks and maintains a concentrated portfolio.