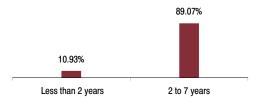

88.78% from 88.51% and MMI has increased to 11.06% from 4.97% on a MOM basis. Value & Momentum fund is predominantly invested

Value & Momentum fund is predominantly invested in quality midcap stocks complying with value criteria.