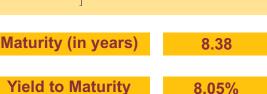

#### NAV as on 29th April 2016: ₹ 12.56

Asset held as on 29th April 2016: ₹ 77.75 Cr

FUND MANAGER: Mr. Ajit Kumar PPB

| SECURITIES                                                                                                                                                                                                                                                                                                                                                                       | Holding                                                                        | Asset Allocation                  | Rating Profile                            |
|----------------------------------------------------------------------------------------------------------------------------------------------------------------------------------------------------------------------------------------------------------------------------------------------------------------------------------------------------------------------------------|--------------------------------------------------------------------------------|-----------------------------------|-------------------------------------------|
| GOVERNMENT SECURITIES                                                                                                                                                                                                                                                                                                                                                            | 38.45%                                                                         | MMI, Deposits,                    | Sovereign <sub>AA</sub>                   |
| <ul> <li>7.35% Government Of India 2024</li> <li>7.59% Government Of India 2029</li> <li>8.83% Government Of India 2041</li> <li>8.79% Government Of India 2021</li> <li>8.28% Government Of India 2027</li> <li>8.6% Government Of India 2028</li> <li>8.3% Government Of India 2040</li> <li>8.83% Government Of India 2023</li> <li>8.17% Government Of India 2044</li> </ul> | 12.67%<br>5.78%<br>5.65%<br>4.60%<br>4.00%<br>2.73%<br>1.34%<br>0.89%<br>0.80% | G-Secs<br>38.45%<br>NCD<br>53.01% | 42.04% 5.65% A+<br>2.85%<br>AAA<br>49.47% |
| CORPORATE DEBT                                                                                                                                                                                                                                                                                                                                                                   | 53.01%                                                                         | Maturity (in years)               | 9.48                                      |
| 8.12% Export Import Bank Of India 2031<br>9.2% Cholamandalam Investment And Finance Co. Ltd. 2019<br>8.72% Kotak Mahindra Bank Ltd. 2022                                                                                                                                                                                                                                         | 6.43%<br>5.16%<br>3.94%                                                        | Yield to Maturity                 | 8.07%                                     |
| 8.5% NHPC Ltd. 2030<br>9.25% Power Grid Corpn. Of India Ltd. 2027                                                                                                                                                                                                                                                                                                                | 3.33%<br>2.77%                                                                 | Maturity P                        | rofile                                    |
| <ul> <li>9.4% Rural Electrification Corpn. Ltd. 2021</li> <li>10.5% AU Financiers (India) Limited 2019</li> <li>8.8% ICICI Home Finance Co. Ltd. 2017</li> <li>8.2% Power Finance Corpn. Ltd. 2025</li> <li>9.36% Power Finance Corpn. Ltd. 2021</li> <li>Other Corporate Debt</li> </ul>                                                                                        | 2.71%<br>2.60%<br>2.58%<br>2.57%<br>1.35%<br>19.57%                            | 8.58%                             | 57.84%                                    |
| MMI, Deposits, CBLO & Others                                                                                                                                                                                                                                                                                                                                                     | 8.53%                                                                          | Less than 2 years 2 to 7 years    | 7 years & above                           |