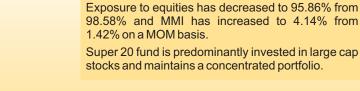

#### Fund Update:

Exposure to equities has decreased to 88.37% from 92.81% and MMI has increased to 11.10% from 6.64% on MOM basis.

Less than 2 years

Multiplier fund is predominantly invested in high quality mid cap stocks and maintains a well diversified portfolio with investments made across various sectors.