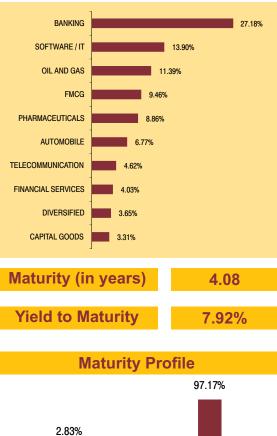

#### NAV as on 29th April 2016: ₹ 12.81

various sectors.

Date of Inception: 06-Jul-09

**OBJECTIVE:** To generate long-term capital appreciation for policyholders by making investments in fundamentally strong and liquid large cap companies.

**STRATEGY:** To build and manage a concentrated equity portfolio of 20 fundamentally strong large cap stocks in terms of market capitalization by following an in-depth research-focused investment approach. The fund will attempt diversify across sectors and will invest in companies having financial strength, robust, efficient & visionary management & adequate market liquidity. The non-equity portion of the fund will be invested in highly rated money market instruments and fixed deposits.

#### NAV as on 29th April 2016: ₹ 19.88

#### Asset held as on 29th April 2016: ₹ 719.35 Cr

## BENCHMARK: BSE Sensex & Crisil Liquid Fund Index FUND MANAGER: Mr. Sameer Mistry

**Top Sectoral Allocation** 

Maturity (in years)

Yield to Maturity

Fund Update:

Maturity Profile

Less than 2 years

0.01

7.95%

Holding **SECURITIES** BANKING 23.96% Equity FMCG 95.86% 10.84% HDFC Bank Ltd. 9.66% AUTOMOBILE 9.94% Infosys Ltd. 9.43% SOFTWARE / IT 9.84% Reliance Industries Ltd. 7 44% Larsen & Toubro Ltd. 6.92% PHARMACEUTICALS 9 74% ITC Ltd. 6.89% ICICI Bank Ltd. 6.32% OIL AND GAS 7.76% Tata Motors Ltd. 5.72% CEMENT 7.42% Tata Communications Ltd. 3.86% Mahindra And Mahindra Ltd. 3.81% CAPITAL GOODS 7 22% Ultratech Cement I td 3.73% TELECOMMUNICATION Other Equity 32.08% 7.17% POWER 3.66% **MMI, Deposits, CBLO & Others** 4.14%