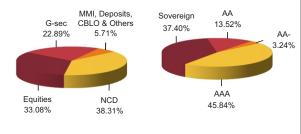

#### NAV as on 29th April 2016: ₹ 12.56

Asset held as on 29th April 2016: ₹ 77.75 Cr

FUND MANAGER: Mr. Ajit Kumar PPB

| SECURITIES                                                                                                                                                                                                                                                                                                                                                                       | Holding                                                                        | Asset Allocation                  | Rating Profile                            |
|----------------------------------------------------------------------------------------------------------------------------------------------------------------------------------------------------------------------------------------------------------------------------------------------------------------------------------------------------------------------------------|--------------------------------------------------------------------------------|-----------------------------------|-------------------------------------------|
| GOVERNMENT SECURITIES                                                                                                                                                                                                                                                                                                                                                            | 38.45%                                                                         | MMI, Deposits,                    | Sovereign <sub>AA</sub>                   |
| <ul> <li>7.35% Government Of India 2024</li> <li>7.59% Government Of India 2029</li> <li>8.83% Government Of India 2041</li> <li>8.79% Government Of India 2021</li> <li>8.28% Government Of India 2027</li> <li>8.6% Government Of India 2028</li> <li>8.3% Government Of India 2040</li> <li>8.83% Government Of India 2023</li> <li>8.17% Government Of India 2044</li> </ul> | 12.67%<br>5.78%<br>5.65%<br>4.60%<br>4.00%<br>2.73%<br>1.34%<br>0.89%<br>0.80% | G-Secs<br>38.45%<br>NCD<br>53.01% | 42.04% 5.65% A+<br>2.85%<br>AAA<br>49.47% |
| CORPORATE DEBT                                                                                                                                                                                                                                                                                                                                                                   | 53.01%                                                                         | Maturity (in years)               | 9.48                                      |
| 8.12% Export Import Bank Of India 2031<br>9.2% Cholamandalam Investment And Finance Co. Ltd. 2019<br>8.72% Kotak Mahindra Bank Ltd. 2022                                                                                                                                                                                                                                         | 6.43%<br>5.16%<br>3.94%                                                        | Yield to Maturity                 | 8.07%                                     |
| 8.5% NHPC Ltd. 2030<br>9.25% Power Grid Corpn. Of India Ltd. 2027                                                                                                                                                                                                                                                                                                                | 3.33%<br>2.77%                                                                 | Maturity P                        | rofile                                    |
| <ul> <li>9.4% Rural Electrification Corpn. Ltd. 2021</li> <li>10.5% AU Financiers (India) Limited 2019</li> <li>8.8% ICICI Home Finance Co. Ltd. 2017</li> <li>8.2% Power Finance Corpn. Ltd. 2025</li> <li>9.36% Power Finance Corpn. Ltd. 2021</li> <li>Other Corporate Debt</li> </ul>                                                                                        | 2.71%<br>2.60%<br>2.58%<br>2.57%<br>1.35%<br>19.57%                            | 8.58%                             | 57.84%                                    |
| MMI, Deposits, CBLO & Others                                                                                                                                                                                                                                                                                                                                                     | 8.53%                                                                          | Less than 2 years 2 to 7 years    | 7 years & above                           |

#### Fund Update:

Exposure to G-secs has decreased to 38.45% from 42.35% and MMI has increased to 8.53% from 6.33% on a MOM basis.

Income Advantage Guaranteed fund continues to be predominantly invested in highest rated fixed income instruments.