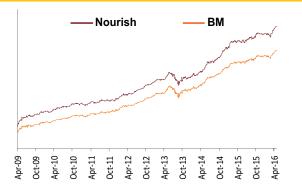

#### Pension Funds

| Returns  | Period          | Pension - Nourish | BM   | Pension Growth | BM   | Pension - Enrich | BM   |
|----------|-----------------|-------------------|------|----------------|------|------------------|------|
|          | 1 month         | 0.97              | 0.94 | 1.19           | 1.02 | 1.22             | 1.12 |
| Abaaluta | 3 months        | 3.00              | 2.77 | 3.37           | 2.92 | 2.89             | 3.06 |
| Absolute | 6 months        | 3.13              | 2.88 | 2.37           | 2.23 | 1.81             | 1.10 |
|          | 1 Year          | 7.11              | 6.48 | 6.28           | 5.30 | 4.94             | 3.21 |
|          | 2 Years         | 11.31             | 9.47 | 11.37          | 9.35 | 12.48            | 8.84 |
|          | 3 Years         | 8.74              | 7.65 | 9.74           | 7.86 | 10.38            | 7.84 |
| CAGR     | 4 Years         | 9.39              | 8.34 | 10.21          | 8.55 | 10.74            | 8.51 |
|          | 5 Years         | 8.63              | 7.96 | 8.93           | 7.79 | 8.80             | 7.20 |
|          | Since Inception | 8.36              | 7.44 | 10.18          | 8.55 | 11.54            | 9.99 |