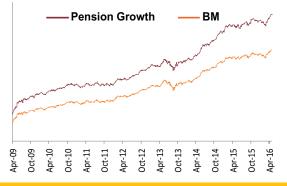

#### Pension Funds

| Returns  | Period          | Pension - Nourish | BM   | Pension Growth | BM   | Pension - Enrich | BM   |
|----------|-----------------|-------------------|------|----------------|------|------------------|------|
|          | 1 month         | 0.97              | 0.94 | 1.19           | 1.02 | 1.22             | 1.12 |
| Abaaluta | 3 months        | 3.00              | 2.77 | 3.37           | 2.92 | 2.89             | 3.06 |
| Absolute | 6 months        | 3.13              | 2.88 | 2.37           | 2.23 | 1.81             | 1.10 |
|          | 1 Year          | 7.11              | 6.48 | 6.28           | 5.30 | 4.94             | 3.21 |
|          | 2 Years         | 11.31             | 9.47 | 11.37          | 9.35 | 12.48            | 8.84 |
|          | 3 Years         | 8.74              | 7.65 | 9.74           | 7.86 | 10.38            | 7.84 |
| CAGR     | 4 Years         | 9.39              | 8.34 | 10.21          | 8.55 | 10.74            | 8.51 |
|          | 5 Years         | 8.63              | 7.96 | 8.93           | 7.79 | 8.80             | 7.20 |
|          | Since Inception | 8.36              | 7.44 | 10.18          | 8.55 | 11.54            | 9.99 |