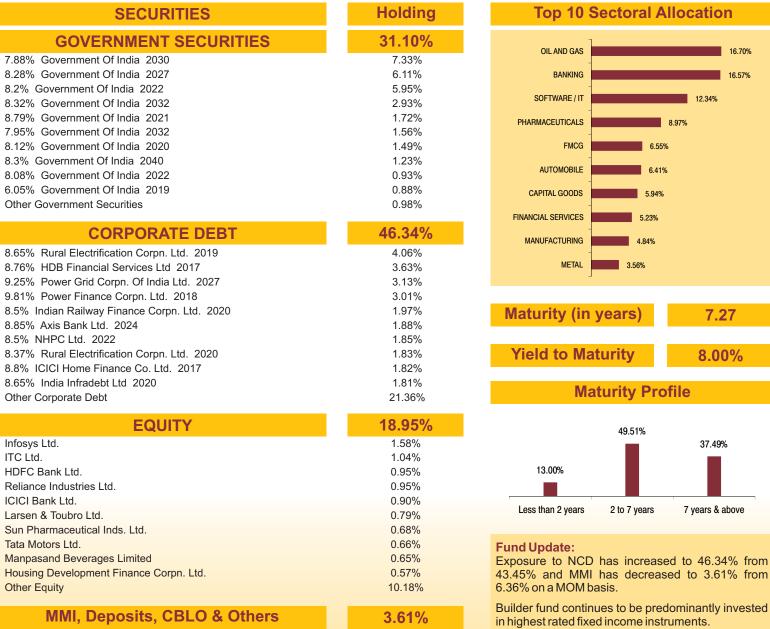

#### Asset held as on 29th April 2016: ₹ 29.49 Cr

| SECURITIES                                                                                                                                                                                                                                                                                                                                                                                                                                                   | Holding                                                                                          |
|--------------------------------------------------------------------------------------------------------------------------------------------------------------------------------------------------------------------------------------------------------------------------------------------------------------------------------------------------------------------------------------------------------------------------------------------------------------|--------------------------------------------------------------------------------------------------|
| GOVERNMENT SECURITIES                                                                                                                                                                                                                                                                                                                                                                                                                                        | 45.03%                                                                                           |
| <ul> <li>8.33% Government Of India 2026</li> <li>8.2% Government Of India 2022</li> <li>8.6% Government Of India 2028</li> <li>8.17% Government Of India 2044</li> <li>5.64% Government Of India 2019</li> <li>7.95% Government Of India 2032</li> <li>7.46% Government Of India 2017</li> <li>8.32% Government Of India 2032</li> <li>8.79% Government Of India 2021</li> <li>8.3% Government Of India 2042</li> <li>Other Government Securities</li> </ul> | 7.05%<br>5.92%<br>5.40%<br>4.04%<br>3.09%<br>2.56%<br>2.12%<br>1.79%<br>1.77%<br>8.20%           |
| CORPORATE DEBT                                                                                                                                                                                                                                                                                                                                                                                                                                               | 16.05%                                                                                           |
| <ul> <li>9% Export Import Bank Of India 2019</li> <li>9.39% Power Finance Corpn. Ltd. 2019</li> <li>9.47% Power Grid Corpn. Of India Ltd. 2022</li> <li>9.35% Power Grid Corpn. Of India Ltd. 2021</li> <li>8.9% Steel Authority Of India Ltd. 2019</li> <li>10.85% Rural Electrification Corpn. Ltd. 2018</li> <li>9.36% Power Finance Corpn. Ltd. 2021</li> </ul>                                                                                          | 4.55%<br>3.52%<br>2.70%<br>1.79%<br>1.70%<br>1.08%<br>0.71%                                      |
| Equity                                                                                                                                                                                                                                                                                                                                                                                                                                                       | 24.13%                                                                                           |
| Infosys Ltd.<br>HDFC Bank Ltd.<br>Reliance Industries Ltd.<br>ITC Ltd.<br>ICICI Bank Ltd.<br>Housing Development Finance Corpn. Ltd.<br>Tata Motors Ltd.<br>Larsen & Toubro Ltd.<br>Tata Communications Ltd.<br>Tech Mahindra Ltd.<br>Other Equity                                                                                                                                                                                                           | 1.84%<br>1.72%<br>1.28%<br>1.24%<br>1.09%<br>1.01%<br>1.01%<br>0.88%<br>0.84%<br>0.74%<br>12.48% |
| MMI, Deposits, CBLO & Others                                                                                                                                                                                                                                                                                                                                                                                                                                 | 14.79%                                                                                           |

#### **Top 10 Sectoral Allocation**

#### **Fund Update:**

Exposure to equities has slightly decreased to 24.13% from 24.64% and MMI has increased to 14.79% from 3.36% on a MOM basis.

Balancer fund continues to be predominantly invested in highest rated fixed income instruments.