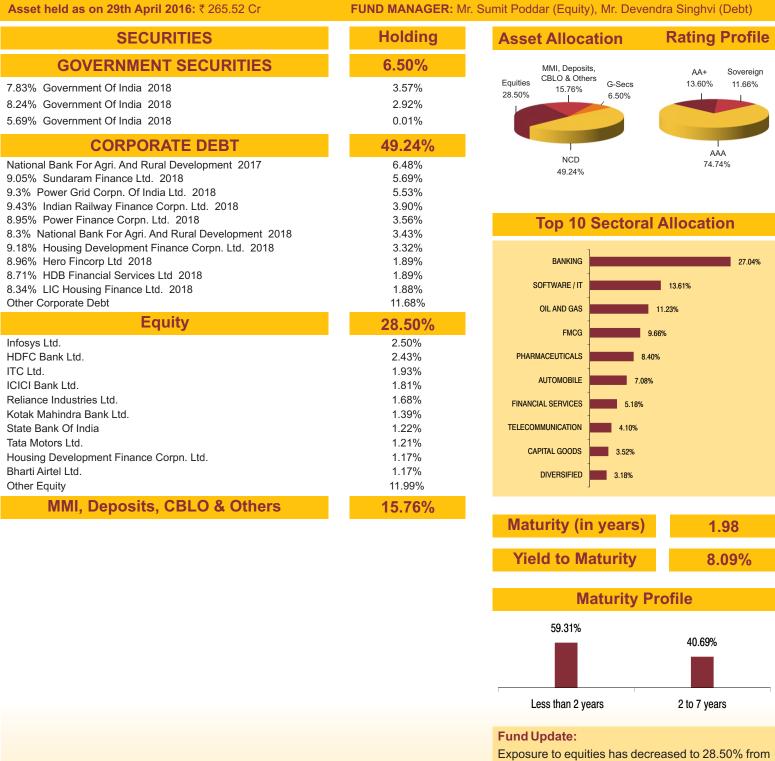

Holdina

0.16%

0.16%

88.78%

5.22% 3.55%

3.42%

3.39%

3.32%

3.16%

3.14%

3.04%

3.00%

2.97%

54.57%

11.06%

#### NAV as on 29th April 2016: ₹ 16.15

Asset held as on 29th April 2016: ₹ 86.00 Cr

#### BENCHMARK: BSE 100 & Crisil Liquid Fund Index

#### FUND MANAGER: Mr. Sunil Kumar

Asset Allocation

SECURITIES

**Corporate Debt** 

Equity

MMI, Deposits, CBLO & Others

#### **Top 10 Sectoral Allocation**

|   | BANKING            | 16.88%                                                         |
|---|--------------------|----------------------------------------------------------------|
|   | SOFTWARE / IT      | 12.20%                                                         |
|   | OIL AND GAS        | 11.36%                                                         |
|   | FINANCIAL SERVICES | 8.95%                                                          |
|   | POWER              | 6.74%                                                          |
|   | CAPITAL GOODS      | 6.11%                                                          |
|   | METAL              | 5.96%                                                          |
|   | FERTILISERS        | 5.47%                                                          |
|   | CEMENT             | 5.38%                                                          |
|   | FMCG               | 3.82%                                                          |
| - |                    |                                                                |
|   | Maturity (in       | n years) 0.71                                                  |
|   | Yield to Ma        | aturity 8.03%                                                  |
|   | М                  | aturity Profile                                                |
|   | 98.54%             |                                                                |
|   |                    | 1 409/                                                         |
|   |                    | 1.46%                                                          |
|   | Less than 2 ye     | ears 7 years & above                                           |
|   |                    | uities has slightly increased to .51% and MMI has increased to |

88.78% from 88.51% and MMI has increased to 11.06% from 4.97% on a MOM basis. Value & Momentum fund is predominantly invested

Value & Momentum fund is predominantly invested in quality midcap stocks complying with value criteria.