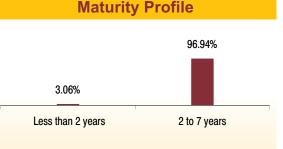

Date of Inception: 24-Sep-15

Capped Nifty Index fund continues to be invested in all equity shares forming part of the nifty index.

#### NAV as on 29th April 2016: ₹ 9.95

| Asset held as on 29th April 2016: ₹ 13.84 Cr                                                                                                                 | April 2016: ₹ 13.84 CrFUND MANAGER: Mr. Deven Sangoi        |                                                                                                    |                    |
|--------------------------------------------------------------------------------------------------------------------------------------------------------------|-------------------------------------------------------------|----------------------------------------------------------------------------------------------------|--------------------|
| SECURITIES                                                                                                                                                   | Holding                                                     | Asset Allocation                                                                                   | Rating Profile     |
| Equity                                                                                                                                                       | 98.73%                                                      | MMI, Deposits,<br>CBLO & Others<br>1.27%                                                           | Sovereign          |
| ITC Ltd.<br>Infosys Ltd.<br>Reliance Industries Ltd.<br>HDFC Bank Ltd.<br>Housing Development Finance Corpn. Ltd.<br>Larsen & Toubro Ltd.<br>ICICI Bank Ltd. | 7.59%<br>7.06%<br>6.67%<br>6.24%<br>4.79%<br>4.23%<br>3.86% | Equities<br>98.73%                                                                                 | 100.00%            |
| Tata Consultancy Services Ltd.<br>Sun Pharmaceutical Inds. Ltd.<br>Tata Motors Ltd.<br>Other Equity                                                          | 3.84%<br>3.64%<br>3.54%<br>47.26%                           | BANKING<br>SOFTWARE / IT                                                                           | 18.92%             |
| MMI, Deposits, CBLO & Others                                                                                                                                 | 1.27%                                                       | FMCG                                                                                               | 11.88%             |
|                                                                                                                                                              |                                                             | OIL AND GAS                                                                                        | 11.51%             |
|                                                                                                                                                              |                                                             | PHARMACEUTICALS                                                                                    | 8.40%              |
|                                                                                                                                                              |                                                             | FINANCIAL SERVICES 4.85%                                                                           |                    |
|                                                                                                                                                              |                                                             | CAPITAL GOODS 4.76%                                                                                |                    |
|                                                                                                                                                              |                                                             | POWER 3.14%                                                                                        |                    |
|                                                                                                                                                              |                                                             | METAL 3.03%                                                                                        |                    |
|                                                                                                                                                              |                                                             | Maturity (in years)                                                                                | 0.01               |
|                                                                                                                                                              |                                                             | Yield to Maturity                                                                                  | 7.95%              |
|                                                                                                                                                              |                                                             | Maturity F                                                                                         | Profile            |
|                                                                                                                                                              |                                                             | 100.00°                                                                                            | /o                 |
|                                                                                                                                                              |                                                             |                                                                                                    |                    |
|                                                                                                                                                              |                                                             | Less than 2                                                                                        | years              |
|                                                                                                                                                              |                                                             | Fund Update:<br>Exposure to equities has<br>98.73% from 98.18% and<br>decreased to 1.27% from 1.82 | d MMI has slightly |