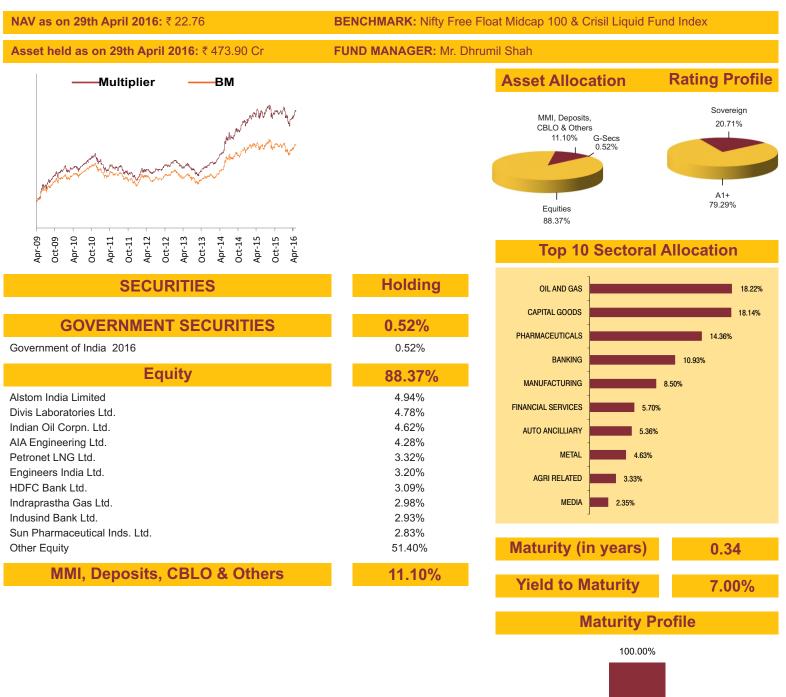

17

Date of Inception: 30-Oct-07

**OBJECTIVE:** The provide long-term wealth maximisation by actively managing a well-diversified equity portfolio, predominantly comprising of companies whose market capitalization is between Rs. 10 billion to Rs. 250 billion. Further, the fund would also seek to provide a cushion against the sudden volatility in the equities through some investments in short-term money market instruments.

**STRATEGY:** Active fund management with potentially 100% equity exposure. Research based investment approach with a dedicated & experienced in-house research team. Identify undervalued stocks in the growth phase. Focus on niche players with competitive advantage, in the sunrise industry & potential of being tomorrow's large cap. Emphasize on early identification of stocks.

#### Fund Update:

Exposure to equities has decreased to 88.37% from 92.81% and MMI has increased to 11.10% from 6.64% on MOM basis.

Less than 2 years

Multiplier fund is predominantly invested in high quality mid cap stocks and maintains a well diversified portfolio with investments made across various sectors.