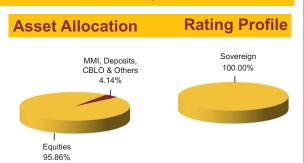

7.95%

Holding **SECURITIES** BANKING 23.96% Equity FMCG 95.86% 10.84% HDFC Bank Ltd. 9.66% AUTOMOBILE 9.94% Infosys Ltd. 9.43% SOFTWARE / IT 9.84% Reliance Industries Ltd. 7 44% Larsen & Toubro Ltd. 6.92% PHARMACEUTICALS 9 74% ITC Ltd. 6.89% ICICI Bank Ltd. 6.32% OIL AND GAS 7.76% Tata Motors Ltd. 5.72% CEMENT 7.42% Tata Communications Ltd. 3.86% Mahindra And Mahindra Ltd. 3.81% CAPITAL GOODS 7 22% Ultratech Cement I td 3.73% TELECOMMUNICATION Other Equity 32.08% 7.17% POWER 3.66% **MMI, Deposits, CBLO & Others** 4.14%