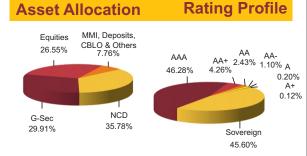

Asset held as on 29th April 2016: ₹ 6729.25 Cr

BENCHMARK: BSE 100, Crisil Composite Bond Fund Index & Crisil Liquid Fund Index

FUND MANAGER: Mr. Deven Sangoi (Equity), Mr. Ajit Kumar PPB (Debt)

MMI, Deposits, CBLO & Others

5.51%

**Maturity Profile** 

Exposure to equities has slightly decreased to 26.55% from 26.84% and MMI has slightly increased to 7.76% from 7.63% on a MOM basis.

Enhancer fund continues to be predominantly invested in highest rated fixed income instruments.