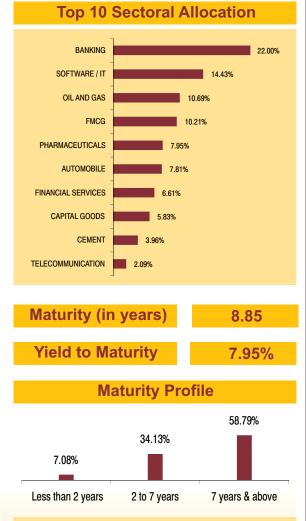

#### **Top 10 Sectoral Allocation**

|   | BANKING            | 16.88%                                                         |
|---|--------------------|----------------------------------------------------------------|
|   | SOFTWARE / IT      | 12.20%                                                         |
|   | OIL AND GAS        | 11.36%                                                         |
|   | FINANCIAL SERVICES | 8.95%                                                          |
|   | POWER              | 6.74%                                                          |
|   | CAPITAL GOODS      | 6.11%                                                          |
|   | METAL              | 5.96%                                                          |
|   | FERTILISERS        | 5.47%                                                          |
|   | CEMENT             | 5.38%                                                          |
|   | FMCG               | 3.82%                                                          |
| - |                    |                                                                |
|   | Maturity (in       | n years) 0.71                                                  |
|   | Yield to Ma        | aturity 8.03%                                                  |
|   | М                  | aturity Profile                                                |
|   | 98.54%             |                                                                |
|   |                    | 1 409/                                                         |
|   |                    | 1.46%                                                          |
|   | Less than 2 ye     | ears 7 years & above                                           |
|   |                    | uities has slightly increased to .51% and MMI has increased to |