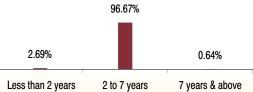

## BENCHMARK: BSE Sensex & Crisil Liquid Fund Index FUND MANAGER: Mr. Sameer Mistry

**Top Sectoral Allocation** 

Maturity (in years)

Yield to Maturity

Fund Update:

Maturity Profile

Less than 2 years

0.01

#### Fund Update:

Exposure to equities has decreased to 88.37% from 92.81% and MMI has increased to 11.10% from 6.64% on MOM basis.

Less than 2 years

Multiplier fund is predominantly invested in high quality mid cap stocks and maintains a well diversified portfolio with investments made across various sectors.