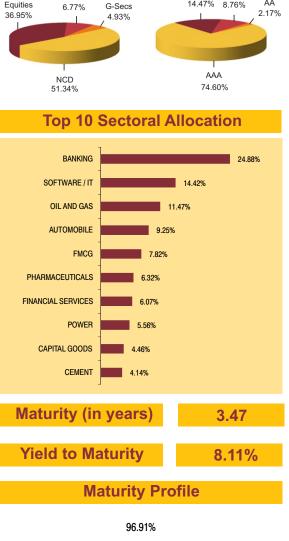

## BENCHMARK: BSE Sensex & Crisil Liquid Fund Index FUND MANAGER: Mr. Sameer Mistry

**Top Sectoral Allocation** 

Maturity (in years)

Yield to Maturity

Fund Update:

Maturity Profile

Less than 2 years

0.01

7.95%

Holding **SECURITIES** BANKING 23.96% Equity FMCG 95.86% 10.84% HDFC Bank Ltd. 9.66% AUTOMOBILE 9.94% Infosys Ltd. 9.43% SOFTWARE / IT 9.84% Reliance Industries Ltd. 7 44% Larsen & Toubro Ltd. 6.92% PHARMACEUTICALS 9 74% ITC Ltd. 6.89% ICICI Bank Ltd. 6.32% OIL AND GAS 7.76% Tata Motors Ltd. 5.72% CEMENT 7.42% Tata Communications Ltd. 3.86% Mahindra And Mahindra Ltd. 3.81% CAPITAL GOODS 7 22% Ultratech Cement I td 3.73% TELECOMMUNICATION Other Equity 32.08% 7.17% POWER 3.66% **MMI, Deposits, CBLO & Others** 4.14%