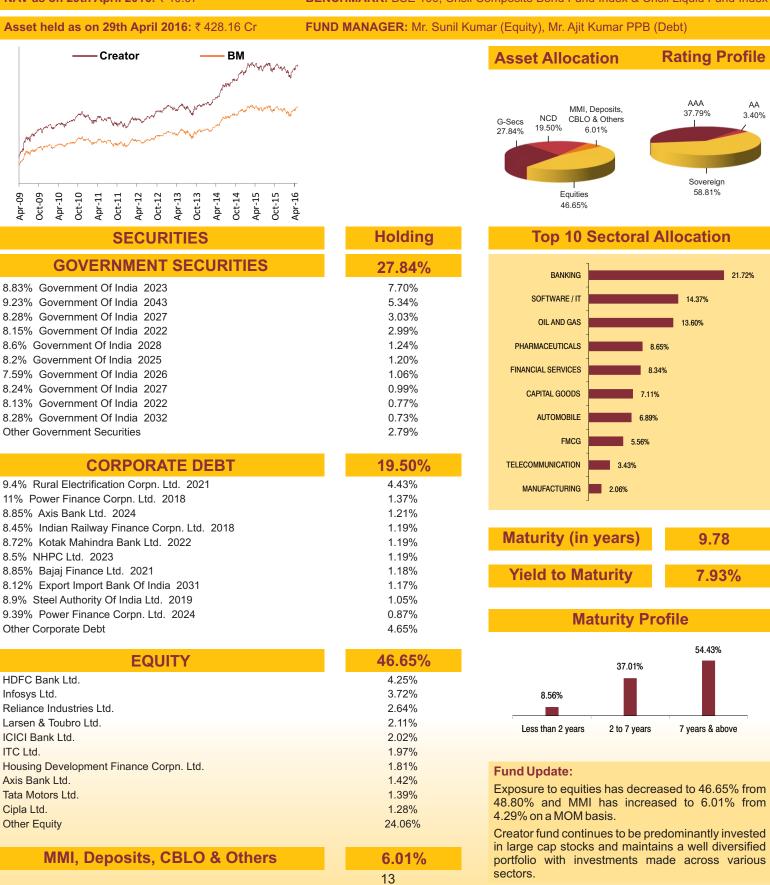

#### **NAV as on 29th April 2016:** ₹ 34.46

BENCHMARK: BSE 100, Crisil Composite Bond Fund Index & Crisil Liquid Fund Index

Asset Allocation

Asset held as on 29th April 2016: ₹ 398.22 Cr

FUND MANAGER: Mr. Sunil Kumar (Equity), Mr. Ajit Kumar PPB (Debt)

| SECURITIES                                    | Holding |
|-----------------------------------------------|---------|
| GOVERNMENT SECURITIES                         | 38.29%  |
| 8.83% Government Of India 2023                | 6.67%   |
| 7.59% Government Of India 2029                | 5.01%   |
| 3.33% Government Of India 2026                | 3.00%   |
| 9.23% Government Of India 2043                | 2.87%   |
| 7.59% Government Of India 2026                | 2.54%   |
| 7.5% Government Of India 2034                 | 2.50%   |
| 3.15% Government Of India 2022                | 2.32%   |
| 3.28% Government Of India 2027                | 1.95%   |
| 3.24% Government Of India 2027                | 1.89%   |
| 7.95% Government Of India 2032                | 1.64%   |
| Other Government Securities                   | 7.89%   |
| CORPORATE DEBT                                | 48.60%  |
| 2% Tata Steel Ltd. 2022                       | 2.97%   |
| 9.57% Indian Railway Finance Corpn. Ltd. 2021 | 2.70%   |
| 10.85% Rural Electrification Corpn. Ltd. 2018 | 2.64%   |
| 3.9% Steel Authority Of India Ltd. 2019       | 2.01%   |
| 3.7% Sundaram Finance Ltd. 2017               | 1.58%   |
| 9.25% Power Grid Corpn. Of India Ltd. 2027    | 1.35%   |
| 0.61% Power Finance Corpn. Ltd. 2021          | 1.33%   |
| 0.4% Rural Electrification Corpn. Ltd. 2021   | 1.32%   |
| 9.25% Power Grid Corpn. Of India Ltd. 2021    | 1.32%   |
| 3.88% Export Import Bank Of India 2022        | 1.31%   |
| Dther Corporate Debt                          | 30.06%  |
| EQUITY                                        | 9.51%   |
| HDFC Bank Ltd.                                | 0.87%   |
| nfosys Ltd.                                   | 0.75%   |
| Reliance Industries Ltd.                      | 0.56%   |
| arsen & Toubro Ltd.                           | 0.45%   |
| TC Ltd.                                       | 0.41%   |
| CICI Bank Ltd.                                | 0.41%   |
| Housing Development Finance Corpn. Ltd.       | 0.39%   |
| Axis Bank Ltd.                                | 0.29%   |
| Fata Motors Ltd.                              | 0.27%   |
| Cipla Ltd.                                    | 0.27%   |
| •                                             | 4.87%   |
| )ther Equity                                  | 4.07 /0 |
| Other Equity                                  |         |

#### Fund Update:

Exposure to G-secs has increased to 38.29% from 37.49% and MMI has decreased to 3.60% from 5.02% on a MOM basis.

Protector fund continues to be predominantly invested in highest rated fixed income instruments.