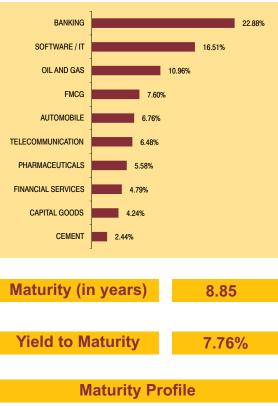

5.51%

**Maturity Profile** 

Exposure to equities has slightly decreased to 26.55% from 26.84% and MMI has slightly increased to 7.76% from 7.63% on a MOM basis.

Enhancer fund continues to be predominantly invested in highest rated fixed income instruments.

7.76%

Date of Inception: 23-Feb-04

OBJECTIVE: To achieve optimum balance between growth and stability to provide long-term capital appreciation with balanced level of risk by investing in fixed income securities and high quality equity security.