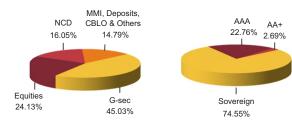

#### Asset held as on 29th April 2016: ₹ 29.49 Cr

| SECURITIES                                                                                                                                                                                                                                                                                                                                                                                                                                                   | Holding                                                                                          |
|--------------------------------------------------------------------------------------------------------------------------------------------------------------------------------------------------------------------------------------------------------------------------------------------------------------------------------------------------------------------------------------------------------------------------------------------------------------|--------------------------------------------------------------------------------------------------|
| GOVERNMENT SECURITIES                                                                                                                                                                                                                                                                                                                                                                                                                                        | 45.03%                                                                                           |
| <ul> <li>8.33% Government Of India 2026</li> <li>8.2% Government Of India 2022</li> <li>8.6% Government Of India 2028</li> <li>8.17% Government Of India 2044</li> <li>5.64% Government Of India 2019</li> <li>7.95% Government Of India 2032</li> <li>7.46% Government Of India 2017</li> <li>8.32% Government Of India 2032</li> <li>8.79% Government Of India 2021</li> <li>8.3% Government Of India 2042</li> <li>Other Government Securities</li> </ul> | 7.05%<br>5.92%<br>5.40%<br>4.04%<br>3.09%<br>2.56%<br>2.12%<br>1.79%<br>1.77%<br>8.20%           |
| CORPORATE DEBT                                                                                                                                                                                                                                                                                                                                                                                                                                               | 16.05%                                                                                           |
| <ul> <li>9% Export Import Bank Of India 2019</li> <li>9.39% Power Finance Corpn. Ltd. 2019</li> <li>9.47% Power Grid Corpn. Of India Ltd. 2022</li> <li>9.35% Power Grid Corpn. Of India Ltd. 2021</li> <li>8.9% Steel Authority Of India Ltd. 2019</li> <li>10.85% Rural Electrification Corpn. Ltd. 2018</li> <li>9.36% Power Finance Corpn. Ltd. 2021</li> </ul>                                                                                          | 4.55%<br>3.52%<br>2.70%<br>1.79%<br>1.70%<br>1.08%<br>0.71%                                      |
| Equity                                                                                                                                                                                                                                                                                                                                                                                                                                                       | 24.13%                                                                                           |
| Infosys Ltd.<br>HDFC Bank Ltd.<br>Reliance Industries Ltd.<br>ITC Ltd.<br>ICICI Bank Ltd.<br>Housing Development Finance Corpn. Ltd.<br>Tata Motors Ltd.<br>Larsen & Toubro Ltd.<br>Tata Communications Ltd.<br>Tech Mahindra Ltd.<br>Other Equity                                                                                                                                                                                                           | 1.84%<br>1.72%<br>1.28%<br>1.24%<br>1.09%<br>1.01%<br>1.01%<br>0.88%<br>0.84%<br>0.74%<br>12.48% |
| MMI, Deposits, CBLO & Others                                                                                                                                                                                                                                                                                                                                                                                                                                 | 14.79%                                                                                           |

#### **Fund Update:**

Exposure to equities has slightly decreased to 24.13% from 24.64% and MMI has increased to 14.79% from 3.36% on a MOM basis.

Balancer fund continues to be predominantly invested in highest rated fixed income instruments.